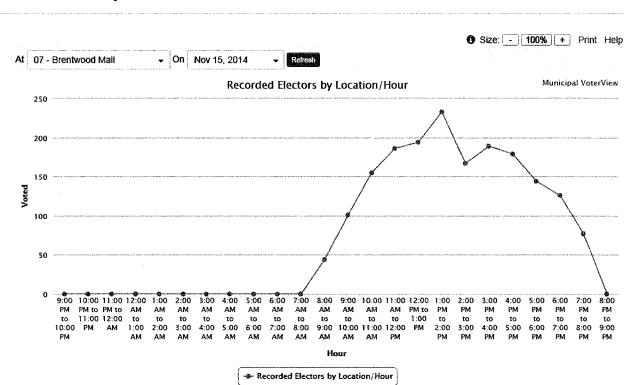

| <b>Advance Voting Opportunities</b> | Saturday<br>Nov. 01 | Wednesday<br>Nov. 05 | Saturday<br>Nov. 08 | Total |
|-------------------------------------|---------------------|----------------------|---------------------|-------|
| Shadbolt Centre for the Arts        | 328                 | 201                  | 319                 | 848   |
| Edmonds Community Centre            | 664                 | 391                  | 583                 | 1,638 |
| Brentwood Mall                      | 554                 | 446                  | 678                 | 1,678 |
| Lougheed Mall                       | 283                 | 353                  | 425                 | 1,061 |
| Metrotown Mall                      | N/A                 | 903                  | 848                 | 1,751 |
| Totals                              | 1,829               | 2,294                | 2,853               | 6,976 |