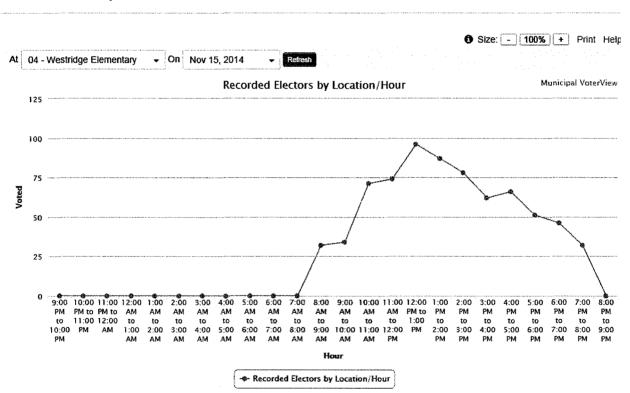

|                           | TOTAL                | 729   |



### 04 - Westridge Elementary

| LastName     | FirstName      | Position                 | Votes           |
|--------------|----------------|--------------------------|-----------------|
| CHANG        | Helen Hee Soon | Office of Mayor          | 26              |
| CORRIGAN     | Derek          | Office of Mayor          | 522             |
| GUNG         | Sylvia         | Office of Mayor          | 3               |
| GUPTA        | Raj            | Office of Mayor          | 7               |
| HANCOTT      | Daren          | Office of Mayor          | 146             |
| HUTTON       | Allen          | Office of Mayor          | 19              |
| VOTES        | OVER           | Office of Mayor          | 3               |
| VOTES        | UNDER          | Office of Mayor