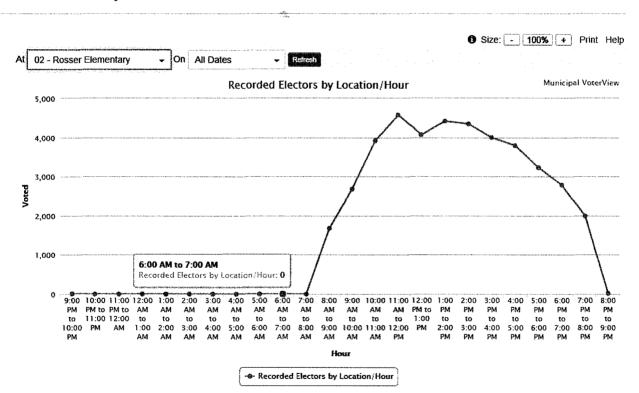

| Voting Location                                                                                                                                                                                                                   | Hour                 | Voted |
|-----------------------------------------------------------------------------------------------------------------------------------------------------------------------------------------------------------------------------------|----------------------|-------|
| 02 - Rosser Elementary                                                                                                                                                                                                            | 8:00 AM to 9:00 AM   | 23    |
| 02 - Rosser Elementary                                                                                                                                                                                                            | 9:00 AM to 10:00 AM  | 53    |
| 02 - Rosser Elementary                                                                                                                                                                                                            | 10:00 AM to 11:00 AM | 99    |
| 02 - Rosser Elementary                                                                                                                                                                                                            | 11:00 AM to 12:00 PM | 71    |
| 02 - Rosser Elementary                                                                                                                                                                                                            | 12:00 PM to 1:00 PM  | 63    |
| 02 - Rosser Elementary                                                                                                                                                                                                            | 1:00 PM to 2:00 PM   | 70    |
| 02 - Rosser Elementary                                                                                                                                                                                                            | 2:00 PM to 3:00 PM   | 69    |
| 02 - Rosser Elementary                                                                                                                                                                                                            | 3:00 PM to 4:00 PM   | 47    |
| 02 - Rosser Elementary                                                                                                                                                                                                            | 4:00 PM to 5:00 PM   | 57    |
| 02 - Rosser Elementary                                                                                                                                                                                                            | 5:00 PM to 6:00 PM   | 35    |
| 02 - Rosser Elementary                                                                                                                                                                                                            | 6:00 PM to 7:00 PM   | 40    |
| 02 - Rosser Elementary                                                                                                                                                                                                            | 7:00 PM to 8:00 PM   | 40    |
| 02 - Rosser Elementary                                                                                                                                                                                                            | 8:00 PM to 9:00 PM   | 1     |
| entral programme de la company de la comp<br>Entral de la company de la | TOTAL                | 668   |