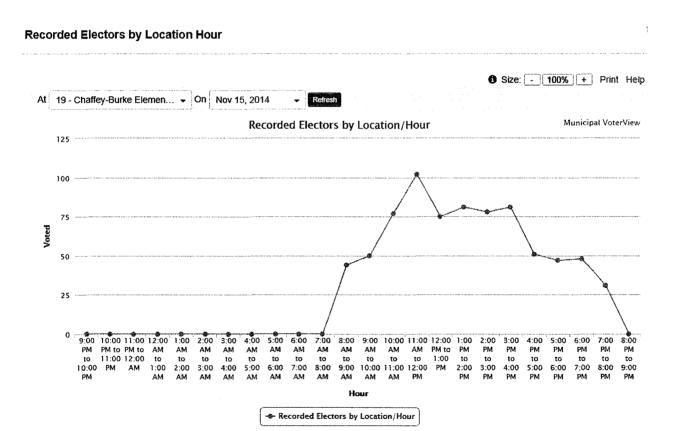

## REPORT OF THE CHIEF ELECTION OFFICER LOCAL GOVERNMENT ELECTION – 2014 NOVEMBER 15

Attached hereto are statements showing the Election Results by Voting Place for each candidate for the Offices of Mayor, Councillor and School Trustee, and the Parks Community Opinion Questions. The following statements compile data from Municipal VoterView (MVV), the electronic voter strike-off system used during the 2014 Local Government Election.