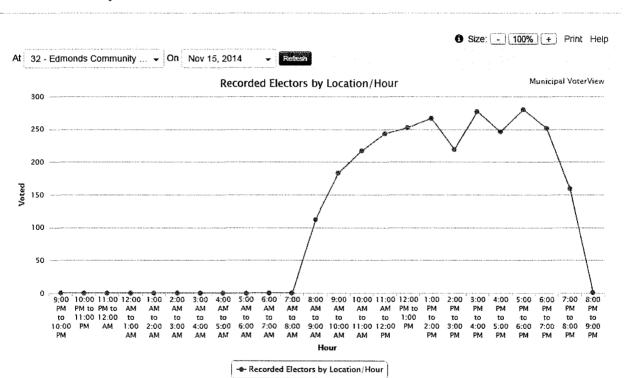

From: Chief Election Officer

Re: 2014 Local Government Election Official Results 2014 November 18......Page 7

| Voti | ng Places |                                     | Resident   | Non-Resident |
|------|-----------|-------------------------------------|------------|--------------|
|      |           |                                     |            |              |
| 31.  | Clinton   | Elementary School                   | 1,146      |              |
| 32.  | Edmon     | ls Community Centre                 | 2,708      |              |
| 33.  | Taylor l  | Park Elementary                     | 743        |              |
| 34.  | Univers   | ity Highlands Elementary            | 283        |              |
| 35.  | Second    | Street Community School             | 959        |              |
| 36.  | Mobile    | and Special Voting Opportunities    |            |              |
|      | S.V       | O. #1                               | 138        |              |
|      | S.V       | .O. #2                              | 69         |              |
|      | S.V       | .O. #3                              | 79         |              |
|      | Bur       | naby General Hospital               | 23         |              |
|      | Advanc    | e Voting Opportunities (November 01 | , 05 & 08) |              |
|      | 07        | Brentwood Mall                      | 1,678      |              |
|      | 15        | Shadbolt Centre for the Arts        | 848        |              |
|      | 17        | Lougheed Mall                       | 1,060      | 1            |
|      | 21        | Metrotown Mall (Nov. 05 & 08)       | 1,750      | 1            |
|      | 32        | Edmonds Community Centre            | 1,638      |              |
|      | TO'       | TAL BALLOTS CAST                    | 41 481     | 13           |