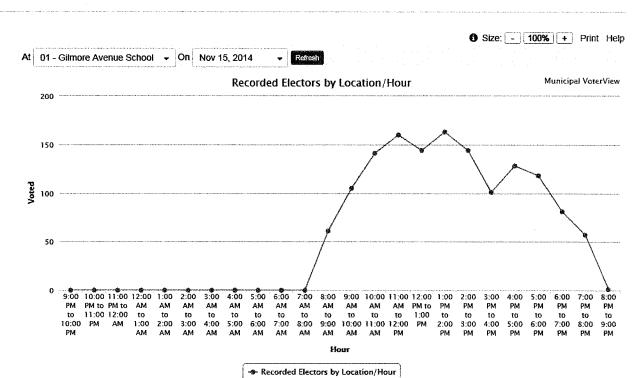

This is provided for the information of Council.

Respectfully submitted,

Lynne Axford

CHIEF ELECTION OFFICER

Lynne axford

| Voting Location            | Hour                 | Voted |
|----------------------------|----------------------|-------|
| 01 - Gilmore Avenue School | 8:00 AM to 9:00 AM   | 61    |
| 01 - Gilmore Avenue School | 9:00 AM to 10:00 AM  | 105   |
| 01 - Gilmore Avenue School | 10:00 AM to 11:00 AM | 141   |
| 01 - Gilmore Avenue School | 11:00 AM to 12:00 PM | 160   |
| 01 - Gilmore Avenue School | 12:00 PM to 1:00 PM  | 144   |
| 01 - Gilmore Avenue School | 1:00 PM to 2:00 PM   | 163   |
| 01 - Gilmore Avenue School | 2:00 PM to 3:00 PM   | 144   |
| 01 - Gilmore Avenue School | 3:00 PM to 4:00 PM   | 101   |
| 01 - Gilmore Avenue School | 4:00 PM to 5:00 PM   | 128   |
| 01 - Gilmore Avenue School | 5:00 PM to 6:00 PM   | 118   |
| 01 - Gilmore Avenue School | 6:00 PM to 7:00 PM   | 81    |
| 01 - Gilmore Avenue School | 7:00 PM to 8:00 PM   | 57    |
| 01 - Gilmore Avenue School | 8:00 PM to 9:00 PM   | .1    |
|                            | TOTAL                | 1,404 |