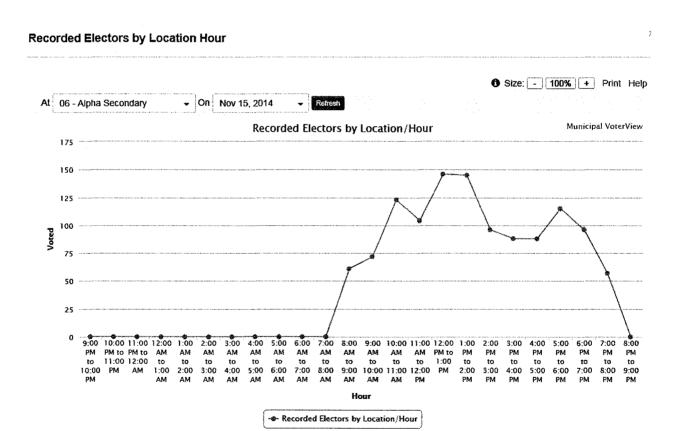

| Voting Location                                                                                                                                                                                                                   | Hour                 | Voted |
|-----------------------------------------------------------------------------------------------------------------------------------------------------------------------------------------------------------------------------------|----------------------|-------|
| 02 - Rosser Elementary                                                                                                                                                                                                            | 8:00 AM to 9:00 AM   | 23    |
| 02 - Rosser Elementary                                                                                                                                                                                                            | 9:00 AM to 10:00 AM  | 53    |
| 02 - Rosser Elementary                                                                                                                                                                                                            | 10:00 AM to 11:00 AM | 99    |
| 02 - Rosser Elementary                                                                                                                                                                                                            | 11:00 AM to 12:00 PM | 71    |
| 02 - Rosser Elementary                                                                                                                                                                                                            | 12:00 PM to 1:00 PM  | 63    |
| 02 - Rosser Elementary                                                                                                                                                                                                            | 1:00 PM to 2:00 PM   | 70    |
| 02 - Rosser Elementary                                                                                                                                                                                                            | 2:00 PM to 3:00 PM   | 69    |
| 02 - Rosser Elementary                                                                                                                                                                                                            | 3:00 PM to 4:00 PM   | 47    |
| 02 - Rosser Elementary                                                                                                                                                                                                            | 4:00 PM to 5:00 PM   | 57    |
| 02 - Rosser Elementary                                                                                                                                                                                                            | 5:00 PM to 6:00 PM   | 35    |
| 02 - Rosser Elementary                                                                                                                                                                                                            | 6:00 PM to 7:00 PM   | 40    |
| 02 - Rosser Elementary                                                                                                                                                                                                            | 7:00 PM to 8:00 PM   | 40    |
| 02 - Rosser Elementary                                                                                                                                                                                                            | 8:00 PM to 9:00 PM   | 1     |
| entral programme de la company de la comp<br>Entral de la company de la | TOTAL                | 668   |