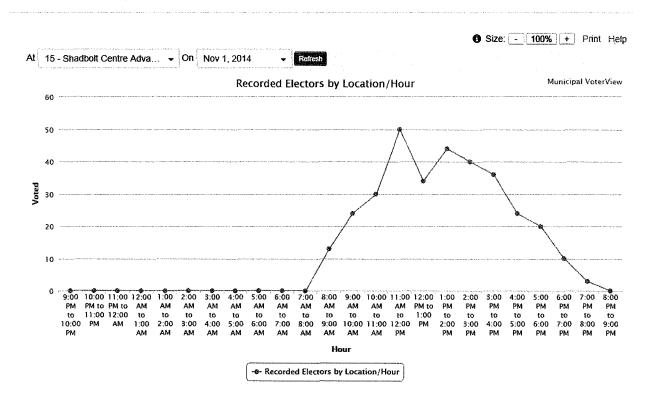

| <b>Advance Voting Opportunities</b> | Saturday<br>Nov. 01 | Wednesday<br>Nov. 05 | Saturday<br>Nov. 08 | Total |
|-------------------------------------|---------------------|----------------------|---------------------|-------|
| Shadbolt Centre for the Arts        | 328                 | 201                  | 319                 | 848   |
| Edmonds Community Centre            | 664                 | 391                  | 583                 | 1,638 |
| Brentwood Mall                      | 554                 | 446                  | 678                 | 1,678 |
| Lougheed Mall                       | 283                 | 353                  | 425                 | 1,061 |
| Metrotown Mall                      | N/A                 | 903                  | 848                 | 1,751 |
| Totals                              | 1,829               | 2,294                | 2,853               | 6,976 |