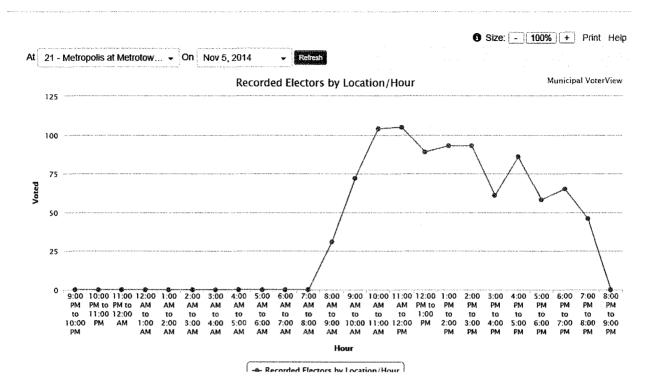

| <b>Advance Voting Opportunities</b> | Saturday<br>Nov. 01 | Wednesday<br>Nov. 05 | Saturday<br>Nov. 08 | Total |
|-------------------------------------|---------------------|----------------------|---------------------|-------|
| Shadbolt Centre for the Arts        | 328                 | 201                  | 319                 | 848   |
| Edmonds Community Centre            | 664                 | 391                  | 583                 | 1,638 |
| Brentwood Mall                      | 554                 | 446                  | 678                 | 1,678 |
| Lougheed Mall                       | 283                 | 353                  | 425                 | 1,061 |
| Metrotown Mall                      | N/A                 | 903                  | 848                 | 1,751 |
| Totals                              | 1,829               | 2,294                | 2,853               | 6,976 |