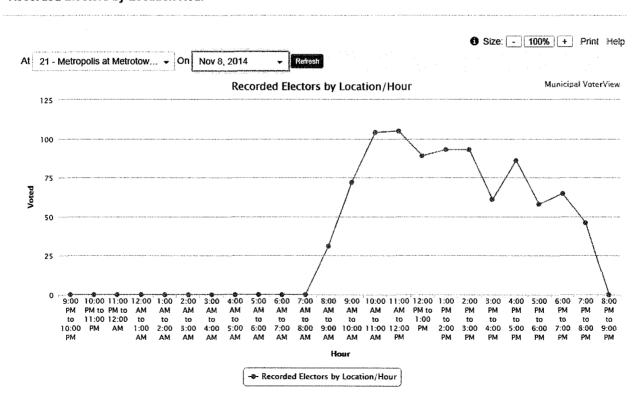

| <b>Advance Voting Opportunities</b> | Saturday<br>Nov. 01 | Wednesday<br>Nov. 05 | Saturday<br>Nov. 08 | Total |
|-------------------------------------|---------------------|----------------------|---------------------|-------|
| Shadbolt Centre for the Arts        | 328                 | 201                  | 319                 | 848   |
| Edmonds Community Centre            | 664                 | 391                  | 583                 | 1,638 |
| Brentwood Mall                      | 554                 | 446                  | 678                 | 1,678 |
| Lougheed Mall                       | 283                 | 353                  | 425                 | 1,061 |
| Metrotown Mall                      | N/A                 | 903                  | 848                 | 1,751 |
| Totals                              | 1,829               | 2,294                | 2,853               | 6,976 |