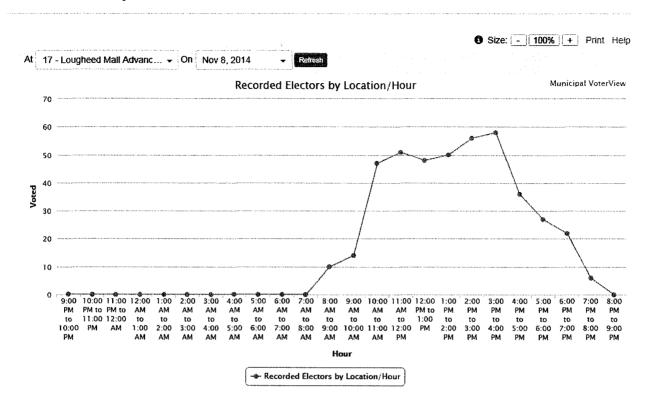

## REPORT OF THE CHIEF ELECTION OFFICER LOCAL GOVERNMENT ELECTION – 2014 NOVEMBER 15

Attached hereto are statements showing the Election Results by Voting Place for each candidate for the Offices of Mayor, Councillor and School Trustee, and the Parks Community Opinion Questions. The following statements compile data from Municipal VoterView (MVV), the electronic voter strike-off system used during the 2014 Local Government Election.