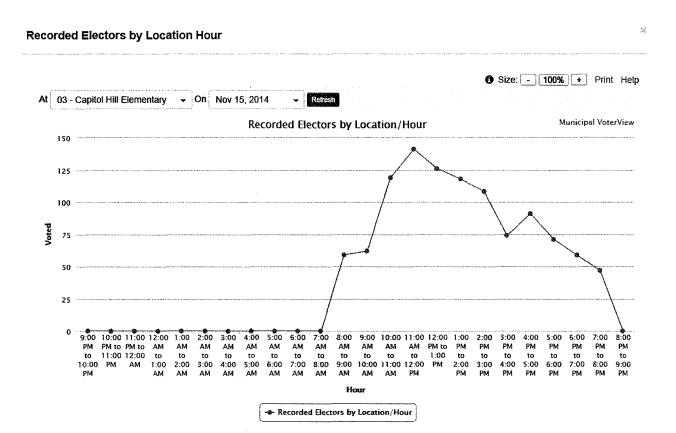

y | 9:00 AM to 10:00 AM  | 62         |
| 03 - Capitol Hill Elementary | 10:00 AM to 11:00 AM | 119        |
| 03 - Capitol Hill Elementary | 11:00 AM to 12:00 PM | 141        |
| 03 - Capitol Hill Elementary | 12:00 PM to 1:00 PM  | 126        |
| 03 - Capitol Hill Elementary | 1:00 PM to 2:00 PM   | 118        |
| 03 - Capitol Hill Elementary | 2:00 PM to 3:00 PM   | 108        |
| 03 - Capitol Hill Elementary | 3:00 PM to 4:00 PM   | 74         |
| 03 - Capitol Hill Elementary | 4:00 PM to 5:00 PM   | 91         |
| 03 - Capitol Hill Elementary | 5:00 PM to 6:00 PM   | 71         |
| 03 - Capitol Hill Elementary | 6:00 PM to 7:00 PM   | 59:        |
| 03 - Capitol Hill Elementary | 7:00 PM to           | 8:00 PM 47 |
|                              | TOTAL                | 1,075      |



### 03 - Capitol Hill Elementary

| LastName                                | FirstName      | Position                 | Votes |
|-----------------------------------------|----------------|--------------------------|-------|
| CHANG                                   | Helen Hee Soon | Office of Mayor          | 42    |
| CORRIGAN                                | Derek          | Office of Mayor          | 772   |
| GUNG                                    | Sylvia         | Office of Mayor          | 8     |
| GUPTA                                   | Raj            | Office of Mayor          | 12    |
| HANCOTT                                 | Daren          | Office of Mayor          | 214   |
| HUTTON                                  | Allen          | Office of Mayor          | 17