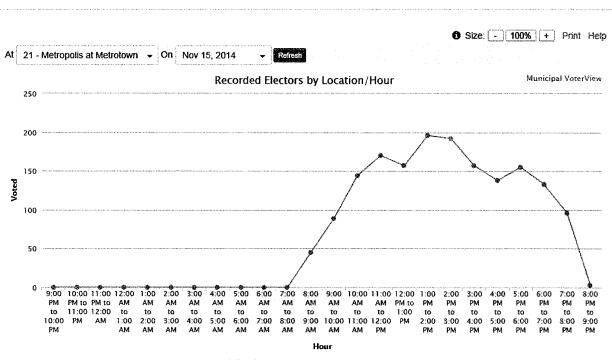

## REPORT OF THE CHIEF ELECTION OFFICER LOCAL GOVERNMENT ELECTION – 2014 NOVEMBER 15

Attached hereto are statements showing the Election Results by Voting Place for each candidate for the Offices of Mayor, Councillor and School Trustee, and the Parks Community Opinion Questions. The following statements compile data from Municipal VoterView (MVV), the electronic voter strike-off system used during the 2014 Local Government Election.