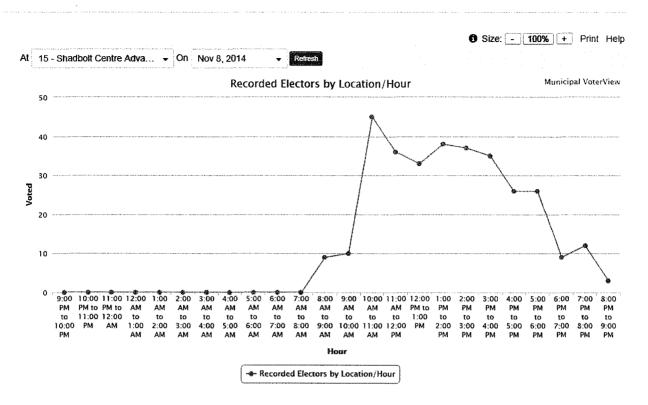

| <b>Advance Voting Opportunities</b> | Saturday<br>Nov. 01 | Wednesday<br>Nov. 05 | Saturday<br>Nov. 08 | Total |
|-------------------------------------|---------------------|----------------------|---------------------|-------|
| Shadbolt Centre for the Arts        | 328                 | 201                  | 319                 | 848   |
| Edmonds Community Centre            | 664                 | 391                  | 583                 | 1,638 |
| Brentwood Mall                      | 554                 | 446                  | 678                 | 1,678 |
| Lougheed Mall                       | 283                 | 353                  | 425                 | 1,061 |
| Metrotown Mall                      | N/A                 | 903                  | 848                 | 1,751 |
| Totals                              | 1,829               | 2,294                | 2,853               | 6,976 |