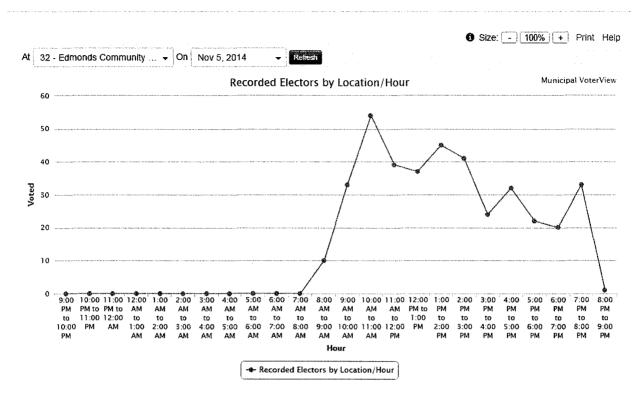

| <b>Advance Voting Opportunities</b> | Saturday<br>Nov. 01 | Wednesday<br>Nov. 05 | Saturday<br>Nov. 08 | Total |
|-------------------------------------|---------------------|----------------------|---------------------|-------|
| Shadbolt Centre for the Arts        | 328                 | 201                  | 319                 | 848   |
| Edmonds Community Centre            | 664                 | 391                  | 583                 | 1,638 |
| Brentwood Mall                      | 554                 | 446                  | 678                 | 1,678 |
| Lougheed Mall                       | 283                 | 353                  | 425                 | 1,061 |
| Metrotown Mall                      | N/A                 | 903                  | 848                 | 1,751 |
| Totals                              | 1,829               | 2,294                | 2,853               | 6,976 |

From: Chief Election Officer

Re: 2014 Local Government Election Official Results 2014 November 18......Page 7

| Voti | ng Places |                                     | Resident   | Non-Resident |
|------|-----------|-------------------------------------|------------|--------------|
|      |           |                                     |            |              |
| 31.  | Clinton   | Elementary School                   | 1,146      |              |
| 32.  | Edmon     | ls Community Centre                 | 2,708      |              |
| 33.  | Taylor l  | Park Elementary                     | 743        |              |
| 34.  | Univers   | ity Highlands Elementary            | 283        |              |
| 35.  | Second    | Street Community School             | 959        |              |
| 36.  | Mobile    | and Special Voting Opportunities    |            |              |
|      | S.V       | O. #1                               | 138        |              |
|      | S.V       | .O. #2                              | 69         |              |
|      | S.V       | .O. #3                              | 79         |              |
|      | Bur       | naby General Hospital               | 23         |              |
|      | Advanc    | e Voting Opportunities (November 01 | , 05 & 08) |              |
|      | 07        | Brentwood Mall                      | 1,678      |              |
|      | 15        | Shadbolt Centre for the Arts        | 848        |              |
|      | 17        | Lougheed Mall                       | 1,060      | 1            |
|      | 21        | Metrotown Mall (Nov. 05 & 08)       | 1,750      | 1            |
|      | 32        | Edmonds Community Centre            | 1,638      |              |
|      | TO'       | TAL BALLOTS CAST                    | 41 481     | 13           |