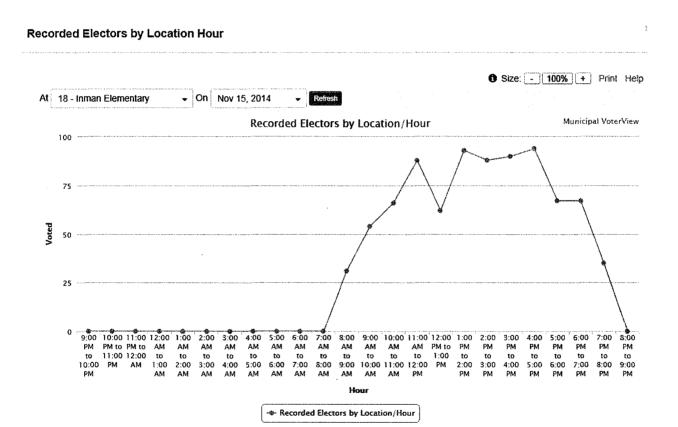

## REPORT OF THE CHIEF ELECTION OFFICER LOCAL GOVERNMENT ELECTION – 2014 NOVEMBER 15

Attached hereto are statements showing the Election Results by Voting Place for each candidate for the Offices of Mayor, Councillor and School Trustee, and the Parks Community Opinion Questions. The following statements compile data from Municipal VoterView (MVV), the electronic voter strike-off system used during the 2014 Local Government Election.