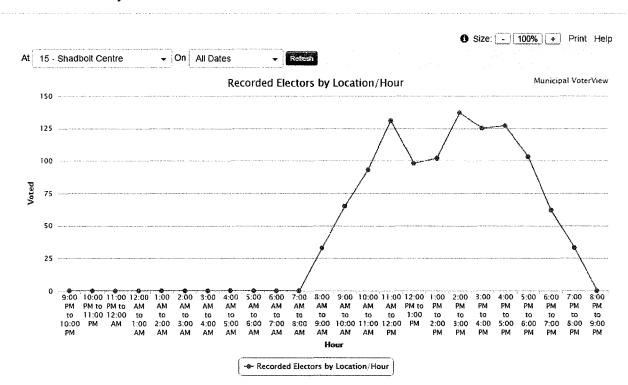

This is provided for the information of Council.

Respectfully submitted,

Lynne Axford

CHIEF ELECTION OFFICER

Lynne axford

| Voting Location            | Hour                 | Voted |
|----------------------------|----------------------|-------|
| 01 - Gilmore Avenue School | 8:00 AM to 9:00 AM   | 61    |
| 01 - Gilmore Avenue School | 9:00 AM to 10:00 AM  | 105   |
| 01 - Gilmore Avenue School | 10:00 AM to 11:00 AM | 141   |
| 01 - Gilmore Avenue School | 11:00 AM to 12:00 PM | 160   |
| 01 - Gilmore Avenue School | 12:00 PM to 1:00 PM  | 144   |
| 01 - Gilmore Avenue School | 1:00 PM to 2:00 PM   | 163   |
| 01 - Gilmore Avenue School | 2:00 PM to 3:00 PM   | 144   |
| 01 - Gilmore Avenue School | 3:00 PM to 4:00 PM   | 101   |
| 01 - Gilmore Avenue School | 4:00 PM to 5:00 PM   | 128   |
| 01 - Gilmore Avenue School | 5:00 PM to 6:00 PM   | 118   |
| 01 - Gilmore Avenue School | 6:00 PM to 7:00 PM   | 81    |
| 01 - Gilmore Avenue School | 7:00 PM to 8:00 PM   | 57    |
| 01 - Gilmore Avenue School | 8:00 PM to 9:00 PM   | .1    |
|                            | TOTAL                | 1,404 |