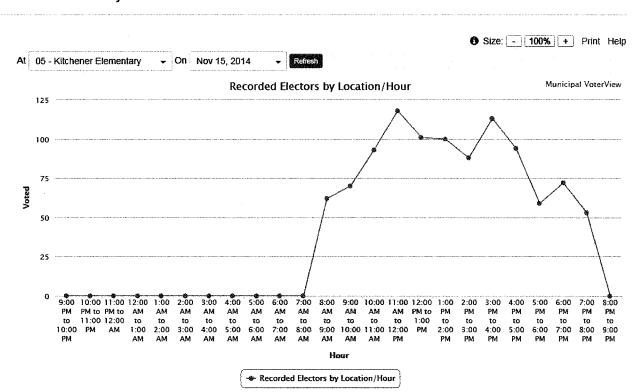

This is provided for the information of Council.

Respectfully submitted,

Lynne Axford

CHIEF ELECTION OFFICER

Lynne axford

| Voting Location            | Hour                 | Voted |
|----------------------------|----------------------|-------|
| 01 - Gilmore Avenue School | 8:00 AM to 9:00 AM   | 61    |
| 01 - Gilmore Avenue School | 9:00 AM to 10:00 AM  | 105   |
| 01 - Gilmore Avenue School | 10:00 AM to 11:00 AM | 141   |
| 01 - Gilmore Avenue School | 11:00 AM to 12:00 PM | 160   |
| 01 - Gilmore Avenue School | 12:00 PM to 1:00 PM  | 144   |
| 01 - Gilmore Avenue School | 1:00 PM to 2:00 PM   | 163   |
| 01 - Gilmore Avenue School | 2:00 PM to 3:00 PM   | 144   |
| 01 - Gilmore Avenue School | 3:00 PM to 4:00 PM   | 101   |
| 01 - Gilmore Avenue School | 4:00 PM to 5:00 PM   | 128   |
| 01 - Gilmore Avenue School | 5:00 PM to 6:00 PM   | 118   |
| 01 - Gilmore Avenue School | 6:00 PM to 7:00 PM   | 81    |
| 01 - Gilmore Avenue School | 7:00 PM to 8:00 PM   | 57    |
| 01 - Gilmore Avenue School | 8:00 PM to 9:00 PM   | .1    |
|                            | TOTAL                | 1,404 |