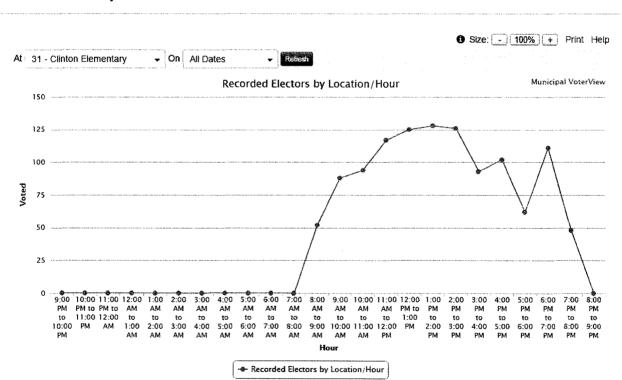

From: Chief Election Officer

Re: 2014 Local Government Election Official Results 2014 November 18......Page 7

| Voti | ng Places |                                     | Resident   | Non-Resident |
|------|-----------|-------------------------------------|------------|--------------|
|      |           |                                     |            |              |
| 31.  | Clinton   | Elementary School                   | 1,146      |              |
| 32.  | Edmon     | ls Community Centre                 | 2,708      |              |
| 33.  | Taylor l  | Park Elementary                     | 743        |              |
| 34.  | Univers   | ity Highlands Elementary            | 283        |              |
| 35.  | Second    | Street Community School             | 959        |              |
| 36.  | Mobile    | and Special Voting Opportunities    |            |              |
|      | S.V       | O. #1                               | 138        |              |
|      | S.V       | .O. #2                              | 69         |              |
|      | S.V       | .O. #3                              | 79         |              |
|      | Bur       | naby General Hospital               | 23         |              |
|      | Advanc    | e Voting Opportunities (November 01 | , 05 & 08) |              |
|      | 07        | Brentwood Mall                      | 1,678      |              |
|      | 15        | Shadbolt Centre for the Arts        | 848        |              |
|      | 17        | Lougheed Mall                       | 1,060      | 1            |
|      | 21        | Metrotown Mall (Nov. 05 & 08)       | 1,750      | 1            |
|      | 32        | Edmonds Community Centre            | 1,638      |              |
|      | TO'       | TAL BALLOTS CAST                    | 41 481     | 13           |