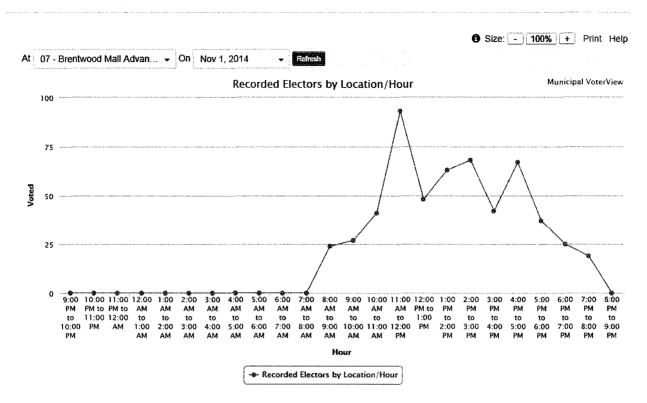

| <b>Advance Voting Opportunities</b> | Saturday<br>Nov. 01 | Wednesday<br>Nov. 05 | Saturday<br>Nov. 08 | Total |
|-------------------------------------|---------------------|----------------------|---------------------|-------|
| Shadbolt Centre for the Arts        | 328                 | 201                  | 319                 | 848   |
| Edmonds Community Centre            | 664                 | 391                  | 583                 | 1,638 |
| Brentwood Mall                      | 554                 | 446                  | 678                 | 1,678 |
| Lougheed Mall                       | 283                 | 353                  | 425                 | 1,061 |
| Metrotown Mall                      | N/A                 | 903                  | 848                 | 1,751 |
| Totals                              | 1,829               | 2,294                | 2,853               | 6,976 |