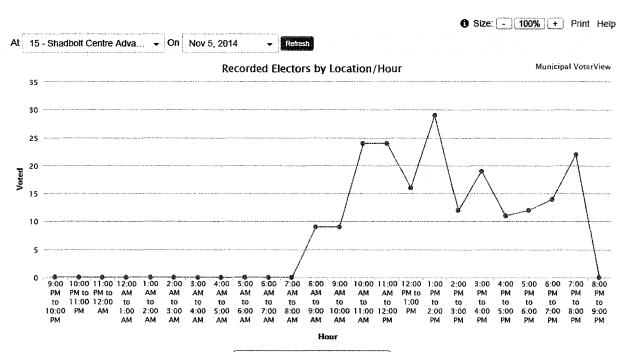

| <b>Advance Voting Opportunities</b> | Saturday<br>Nov. 01 | Wednesday<br>Nov. 05 | Saturday<br>Nov. 08 | Total |
|-------------------------------------|---------------------|----------------------|---------------------|-------|
| Shadbolt Centre for the Arts        | 328                 | 201                  | 319                 | 848   |
| Edmonds Community Centre            | 664                 | 391                  | 583                 | 1,638 |
| Brentwood Mall                      | 554                 | 446                  | 678                 | 1,678 |
| Lougheed Mall                       | 283                 | 353                  | 425                 | 1,061 |
| Metrotown Mall                      | N/A                 | 903                  | 848                 | 1,751 |
| Totals                              | 1,829               | 2,294                | 2,853               | 6,976 |