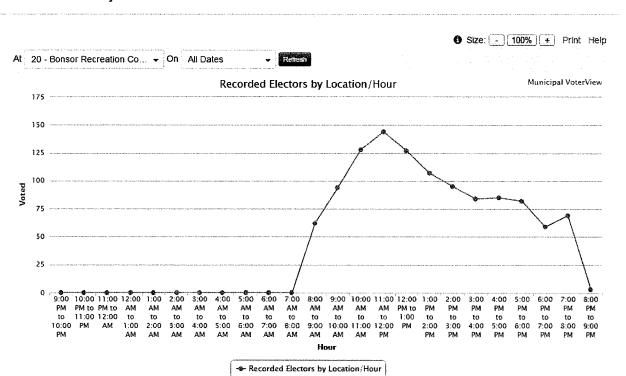

## REPORT OF THE CHIEF ELECTION OFFICER LOCAL GOVERNMENT ELECTION – 2014 NOVEMBER 15

Attached hereto are statements showing the Election Results by Voting Place for each candidate for the Offices of Mayor, Councillor and School Trustee, and the Parks Community Opinion Questions. The following statements compile data from Municipal VoterView (MVV), the electronic voter strike-off system used during the 2014 Local Government Election.