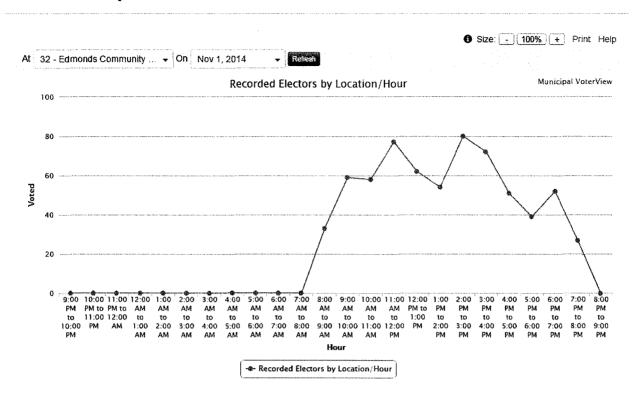

| <b>Advance Voting Opportunities</b> | Saturday<br>Nov. 01 | Wednesday<br>Nov. 05 | Saturday<br>Nov. 08 | Total |
|-------------------------------------|---------------------|----------------------|---------------------|-------|
| Shadbolt Centre for the Arts        | 328                 | 201                  | 319                 | 848   |
| Edmonds Community Centre            | 664                 | 391                  | 583                 | 1,638 |
| Brentwood Mall                      | 554                 | 446                  | 678                 | 1,678 |
| Lougheed Mall                       | 283                 | 353                  | 425                 | 1,061 |
| Metrotown Mall                      | N/A                 | 903                  | 848                 | 1,751 |
| Totals                              | 1,829               | 2,294                | 2,853               | 6,976 |

From: Chief Election Officer

Re: 2014 Local Government Election Official Results 2014 November 18......Page 7

| Voti | ng Places |                                     | Resident   | Non-Resident |
|------|-----------|-------------------------------------|------------|--------------|
|      |           |                                     |            |              |
| 31.  | Clinton   | Elementary School                   | 1,146      |              |
| 32.  | Edmon     | ls Community Centre                 | 2,708      |              |
| 33.  | Taylor l  | Park Elementary                     | 743        |              |
| 34.  | Univers   | ity Highlands Elementary            | 283        |              |
| 35.  | Second    | Street Community School             | 959        |              |
| 36.  | Mobile    | and Special Voting Opportunities    |            |              |
|      | S.V       | O. #1                               | 138        |              |
|      | S.V       | .O. #2                              | 69         |              |
|      | S.V       | .O. #3                              | 79         |              |
|      | Bur       | naby General Hospital               | 23         |              |
|      | Advanc    | e Voting Opportunities (November 01 | , 05 & 08) |              |
|      | 07        | Brentwood Mall                      | 1,678      |              |
|      | 15        | Shadbolt Centre for the Arts        | 848        |              |
|      | 17        | Lougheed Mall                       | 1,060      | 1            |
|      | 21        | Metrotown Mall (Nov. 05 & 08)       | 1,750      | 1            |
|      | 32        | Edmonds Community Centre            | 1,638      |              |
|      | TO'       | TAL BALLOTS CAST                    | 41 481     | 13           |