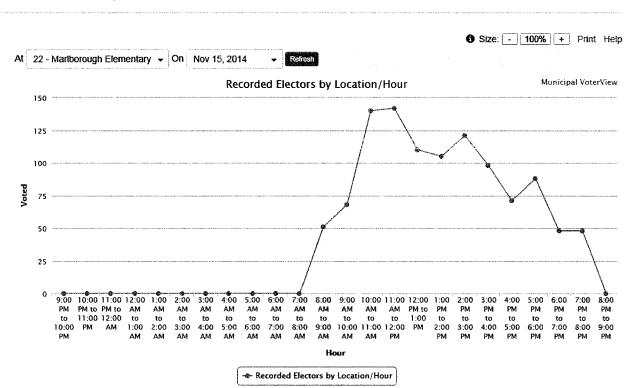

## REPORT OF THE CHIEF ELECTION OFFICER LOCAL GOVERNMENT ELECTION – 2014 NOVEMBER 15

Attached hereto are statements showing the Election Results by Voting Place for each candidate for the Offices of Mayor, Councillor and School Trustee, and the Parks Community Opinion Questions. The following statements compile data from Municipal VoterView (MVV), the electronic voter strike-off system used during the 2014 Local Government Election.