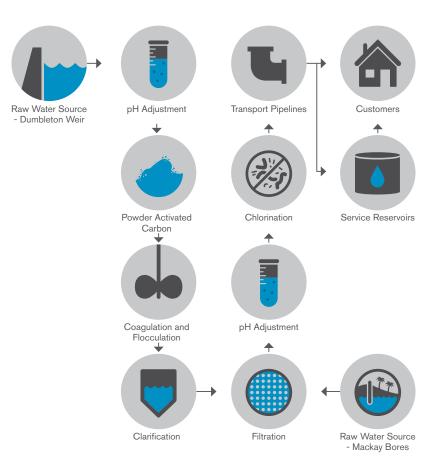

Water from the Nebo Road Water Treatment Plant supplies the Mackay and Sarina water supply schemes.

Above: Supply and treatment process at the Nebo Road Water Treatment Plant