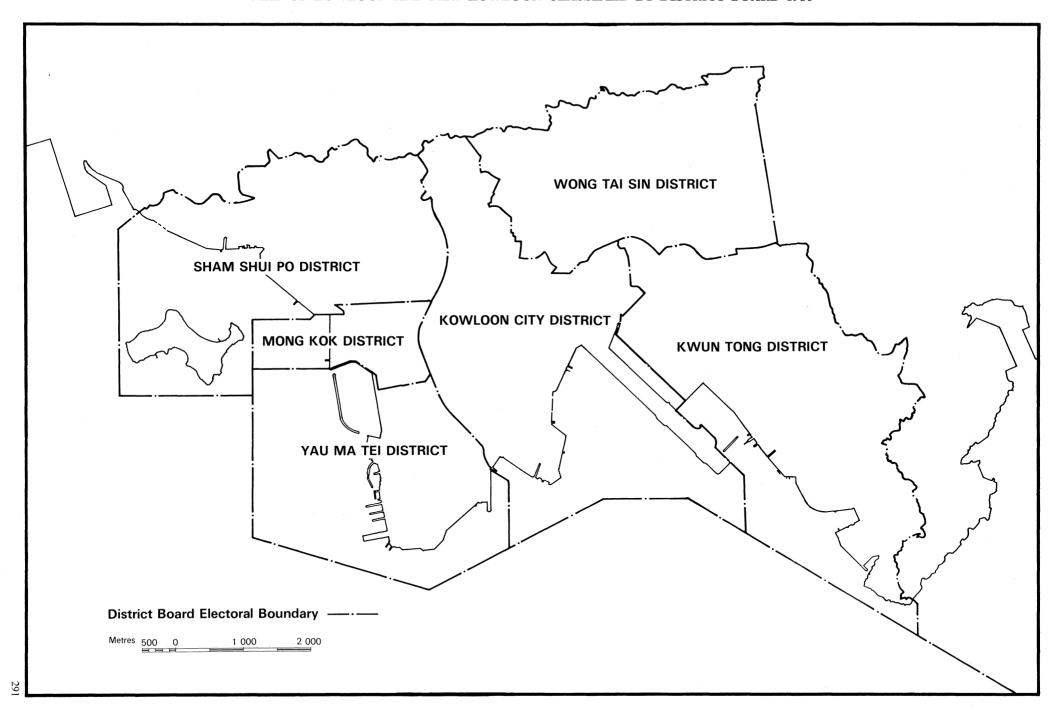

<sup>\*</sup> New table in this edition.

|                    |                                                                                                             | Page       |
|--------------------|-------------------------------------------------------------------------------------------------------------|------------|
| Section 18         | Law and Order                                                                                               | 247        |
| 4 48.1             | Cases of reported crime by type of offence by area                                                          | 249        |
| 18.2               | Cases reported by type of offence                                                                           | 249        |
| 18.3               | Cases detected by type of offence                                                                           | 250        |
| 18.4               | Persons prosecuted by type of offence by age group                                                          | 250        |
| 18.5               | Age-specific prosecution rates                                                                              | 251        |
| 18.6               | Persons prosecuted by type of offence by age group, 1987                                                    | 251        |
| 18.7               | Minor narcotic offences dealt with by the police                                                            | 252        |
| 18.8               | Miscellaneous offences dealt with by the police                                                             | 252        |
| 18.9               | Value of property stolen and recovered for certain categories of crime                                      | 252        |
| 18.10              | Strength and annual cost of the police force                                                                | 253        |
| 18.11              | Work in the Judiciary                                                                                       | 254        |
| 18.12              | Prisoners and inmates                                                                                       | 255        |
| 18.13              | Reception of convicted prisoners/inmates by sex by type of sentence by age on conviction                    | 256        |
| 18.14              | Reception of convicted prisoners/inmates by type of offence by sex of offender                              | 257        |
| 18.15              | Reception of prisoners under sentence of imprisonment by sex by length of sentence by age on conviction     | 258        |
| 18.16              | Reception of prisoners under sentence of imprisonment by sex by length of sentence by type of offence, 1987 | 259        |
| 18.17              | Committal made to correctional institutions on remand by sex of offender                                    | 259        |
| 18.18              | Cases referred for social enquiry by type of offence by age group of offender                               | 260        |
| 18.19              | Probation orders by type of offence by age group of offender                                                | 261        |
| 18.20              | Children and juveniles under protection of Women and Juveniles Ordinance                                    | 261        |
| G 10               |                                                                                                             | 262        |
| Section 19<br>19.1 | Culture and Recreation                                                                                      | 263        |
| 19.1               | Facilities and usage of public libraries Functions presented at selected venues                             | 265<br>266 |
| 19.3               | Indoor cultural programmes                                                                                  | 267        |
| 19.4               | Outdoor public entertainment programmes                                                                     | 268        |
| 19.5               | Sports and recreational activities                                                                          | 269        |
| 19.6               | Recreational facilities                                                                                     | 270        |
| 19.7               | Parks and playgrounds by district                                                                           | 271        |
| 19.8               | Attendances at museums                                                                                      | 271        |
| 15.0               | Attendances at inuscums                                                                                     | 2/1        |
| Section 20         | Miscellaneous Statistics                                                                                    | 273        |
| 20.1               | Statistics on mass media                                                                                    | 275        |
| 20.2               | Public markets and stalls in public markets by type of stall                                                | 275        |
| 20.3               | Licences and permits in force                                                                               | 276        |
| 20.4               | Petroleum products: releases from bond by type                                                              | 278        |
| 20.5               | Fire, special service, ambulance calls and fatalities                                                       | 278        |
| 20.6               | Local and oversea companies registered and dissolved                                                        | 279        |
| 20.7               | Companies incorporated outside Hong Kong by origin                                                          | 279        |
|                    | Maps                                                                                                        |            |
|                    | Map of Hong Kong classified by 1976 census area                                                             | 281        |
|                    | Map of Hong Kong Island, Kowloon and New Kowloon classified by 1976 census                                  | 201        |
|                    | district                                                                                                    | 283        |
|                    | Map of Hong Kong classified by 1981 census area                                                             | 285        |
|                    | Map of Hong Kong Island, Kowloon and New Kowloon classified by 1981 census                                  |            |
|                    | district                                                                                                    | 287        |
|                    | Map of Hong Kong Island classified by district board 1986                                                   | 289        |
|                    | Map of Kowloon and New Kowloon classified by district board 1986                                            | 291        |
|                    | Map of New Territories and Islands classified by district board 1986                                        | 293        |