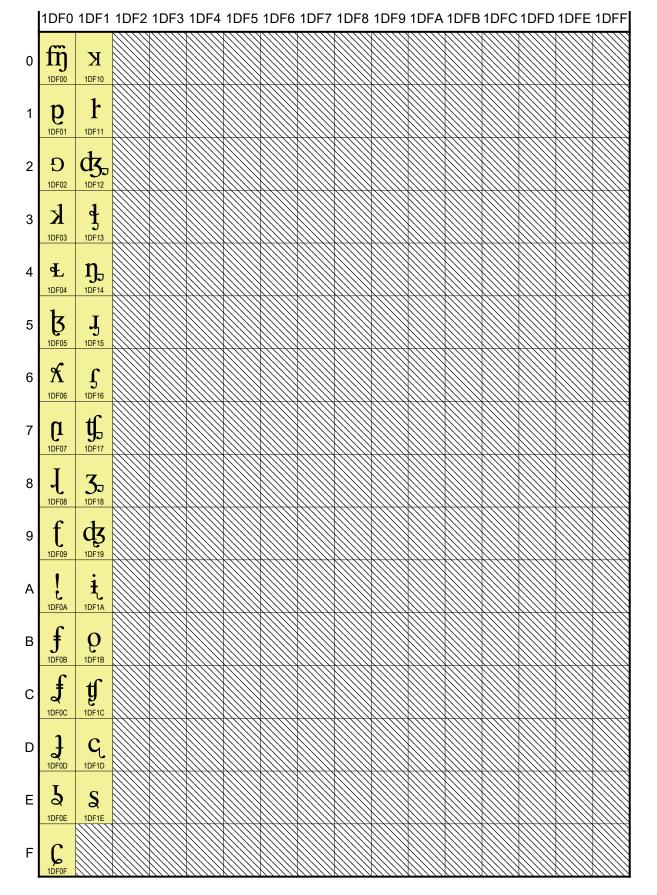

## **Extended IPA for disordered speech**

| Extend                                                                                                                | Jea                                                                                    | IPA for disordered speech                                                                                                                                                                                                                                                                                                                                                                                                                                                                                                                                                                                                        |
|-----------------------------------------------------------------------------------------------------------------------|----------------------------------------------------------------------------------------|----------------------------------------------------------------------------------------------------------------------------------------------------------------------------------------------------------------------------------------------------------------------------------------------------------------------------------------------------------------------------------------------------------------------------------------------------------------------------------------------------------------------------------------------------------------------------------------------------------------------------------|
| 1DF00                                                                                                                 | fŋ                                                                                     | LATIN SMALL LETTER FENG DIGRAPH WITH                                                                                                                                                                                                                                                                                                                                                                                                                                                                                                                                                                                             |
| 1DF01                                                                                                                 | р                                                                                      | LATIN SMALL LETTER REVERSED SCRIPT G                                                                                                                                                                                                                                                                                                                                                                                                                                                                                                                                                                                             |
| 1DF02                                                                                                                 | Ð                                                                                      | LATIN LETTER SMALL CAPITAL TURNED G                                                                                                                                                                                                                                                                                                                                                                                                                                                                                                                                                                                              |
| 1DF03                                                                                                                 | k                                                                                      | LATIN SMALL LETTER REVERSED K                                                                                                                                                                                                                                                                                                                                                                                                                                                                                                                                                                                                    |
| 1DF04                                                                                                                 | Ł                                                                                      | LATIN LETTER SMALL CAPITAL L WITH BELT                                                                                                                                                                                                                                                                                                                                                                                                                                                                                                                                                                                           |
| 1DF05                                                                                                                 | b                                                                                      | LATIN SMALL LETTER LEZH WITH RETROFLEX                                                                                                                                                                                                                                                                                                                                                                                                                                                                                                                                                                                           |
|                                                                                                                       | 0                                                                                      | НООК                                                                                                                                                                                                                                                                                                                                                                                                                                                                                                                                                                                                                             |
| 1DF06                                                                                                                 | х                                                                                      | LATIN SMALL LETTER TURNED Y WITH BELT                                                                                                                                                                                                                                                                                                                                                                                                                                                                                                                                                                                            |
| 1DF07                                                                                                                 | ĥ                                                                                      | LATIN SMALL LETTER REVERSED ENG                                                                                                                                                                                                                                                                                                                                                                                                                                                                                                                                                                                                  |
| IPA extensions                                                                                                        |                                                                                        |                                                                                                                                                                                                                                                                                                                                                                                                                                                                                                                                                                                                                                  |
| 1DF08                                                                                                                 | ſ                                                                                      | LATIN SMALL LETTER TURNED R WITH LONG<br>LEG AND RETROFLEX HOOK                                                                                                                                                                                                                                                                                                                                                                                                                                                                                                                                                                  |
| 1DF09                                                                                                                 | ť                                                                                      | LATIN SMALL LETTER T WITH HOOK AND<br>RETROFLEX HOOK                                                                                                                                                                                                                                                                                                                                                                                                                                                                                                                                                                             |
| 1DF0A                                                                                                                 | ł                                                                                      | LATIN LETTER RETROFLEX CLICK WITH<br>RETROFLEX HOOK                                                                                                                                                                                                                                                                                                                                                                                                                                                                                                                                                                              |
| Clicks                                                                                                                |                                                                                        |                                                                                                                                                                                                                                                                                                                                                                                                                                                                                                                                                                                                                                  |
| 1DF0B                                                                                                                 | f                                                                                      | LATIN SMALL LETTER ESH WITH DOUBLE BAR                                                                                                                                                                                                                                                                                                                                                                                                                                                                                                                                                                                           |
| 1DF0C                                                                                                                 | Ĵ                                                                                      | LATIN SMALL LETTER ESH WITH DOUBLE BAR<br>AND CURL                                                                                                                                                                                                                                                                                                                                                                                                                                                                                                                                                                               |
| 1DF0D                                                                                                                 | Ĵ                                                                                      | LATIN SMALL LETTER TURNED T WITH CURL                                                                                                                                                                                                                                                                                                                                                                                                                                                                                                                                                                                            |
| 1DF0E                                                                                                                 | z                                                                                      | LATIN LETTER INVERTED GLOTTAL STOP WITH CURL                                                                                                                                                                                                                                                                                                                                                                                                                                                                                                                                                                                     |
| 1DF0F                                                                                                                 | C                                                                                      | LATIN LETTER STRETCHED C WITH CURL                                                                                                                                                                                                                                                                                                                                                                                                                                                                                                                                                                                               |
| 1DF10                                                                                                                 | ь<br>Х                                                                                 | LATIN LETTER SMALL CAPITAL TURNED K                                                                                                                                                                                                                                                                                                                                                                                                                                                                                                                                                                                              |
|                                                                                                                       |                                                                                        | EATIN LETTER SMALL CALIFICE TORNED R                                                                                                                                                                                                                                                                                                                                                                                                                                                                                                                                                                                             |
| l atora                                                                                                               |                                                                                        |                                                                                                                                                                                                                                                                                                                                                                                                                                                                                                                                                                                                                                  |
| Latera                                                                                                                |                                                                                        | LATIN SMALL LETTER L WITH FISHHOOK                                                                                                                                                                                                                                                                                                                                                                                                                                                                                                                                                                                               |
| 1DF11                                                                                                                 | ŀ                                                                                      | LATIN SMALL LETTER L WITH FISHHOOK                                                                                                                                                                                                                                                                                                                                                                                                                                                                                                                                                                                               |
| 1DF11<br>Letter                                                                                                       | ۲<br>s wi                                                                              | th palatal hooks                                                                                                                                                                                                                                                                                                                                                                                                                                                                                                                                                                                                                 |
| 1DF11<br>Letters<br>1DF12                                                                                             | ්<br>s wit<br>ඇ                                                                        | th palatal hooks<br>LATIN SMALL LETTER DEZH DIGRAPH WITH<br>PALATAL HOOK                                                                                                                                                                                                                                                                                                                                                                                                                                                                                                                                                         |
| 1DF11<br>Letters<br>1DF12<br>1DF13                                                                                    | ۲<br>s wi                                                                              | th palatal hooks<br>LATIN SMALL LETTER DEZH DIGRAPH WITH<br>PALATAL HOOK<br>LATIN SMALL LETTER L WITH BELT AND<br>PALATAL HOOK                                                                                                                                                                                                                                                                                                                                                                                                                                                                                                   |
| 1DF11<br>Letters<br>1DF12                                                                                             | ්<br>s wit<br>ඇ                                                                        | th palatal hooks<br>LATIN SMALL LETTER DEZH DIGRAPH WITH<br>PALATAL HOOK<br>LATIN SMALL LETTER L WITH BELT AND                                                                                                                                                                                                                                                                                                                                                                                                                                                                                                                   |
| 1DF11<br>Letters<br>1DF12<br>1DF13                                                                                    | ા<br>s wi<br>તુ<br>યુ                                                                  | th palatal hooks<br>LATIN SMALL LETTER DEZH DIGRAPH WITH<br>PALATAL HOOK<br>LATIN SMALL LETTER L WITH BELT AND<br>PALATAL HOOK<br>LATIN SMALL LETTER ENG WITH PALATAL                                                                                                                                                                                                                                                                                                                                                                                                                                                            |
| 1DF11<br>Letters<br>1DF12<br>1DF13<br>1DF14                                                                           | s wit<br>તુરુ<br>વુ<br>પુ                                                              | th palatal hooks<br>LATIN SMALL LETTER DEZH DIGRAPH WITH<br>PALATAL HOOK<br>LATIN SMALL LETTER L WITH BELT AND<br>PALATAL HOOK<br>LATIN SMALL LETTER ENG WITH PALATAL<br>HOOK<br>LATIN SMALL LETTER TURNED R WITH                                                                                                                                                                                                                                                                                                                                                                                                                |
| 1DF11<br>Letters<br>1DF12<br>1DF13<br>1DF14<br>1DF15                                                                  | s wit<br>તુરુ<br>વુ<br>પુ                                                              | th palatal hooks<br>LATIN SMALL LETTER DEZH DIGRAPH WITH<br>PALATAL HOOK<br>LATIN SMALL LETTER L WITH BELT AND<br>PALATAL HOOK<br>LATIN SMALL LETTER ENG WITH PALATAL<br>HOOK<br>LATIN SMALL LETTER TURNED R WITH<br>PALATAL HOOK<br>LATIN SMALL LETTER R WITH FISHHOOK AND                                                                                                                                                                                                                                                                                                                                                      |
| 1DF11<br>Letters<br>1DF12<br>1DF13<br>1DF14<br>1DF15<br>1DF16                                                         | ի<br>s wit<br>ds,<br>վ<br>յ<br>ւ                                                       | th palatal hooks<br>LATIN SMALL LETTER DEZH DIGRAPH WITH<br>PALATAL HOOK<br>LATIN SMALL LETTER L WITH BELT AND<br>PALATAL HOOK<br>LATIN SMALL LETTER ENG WITH PALATAL<br>HOOK<br>LATIN SMALL LETTER TURNED R WITH<br>PALATAL HOOK<br>LATIN SMALL LETTER R WITH FISHHOOK AND<br>PALATAL HOOK<br>LATIN SMALL LETTER TESH DIGRAPH WITH                                                                                                                                                                                                                                                                                              |
| 1DF11<br>Letters<br>1DF12<br>1DF13<br>1DF14<br>1DF15<br>1DF16<br>1DF17<br>1DF18                                       | 1<br>5 wit<br>cb.<br>1<br>1<br>1<br>5<br>5<br>5<br>5                                   | th palatal hooks<br>LATIN SMALL LETTER DEZH DIGRAPH WITH<br>PALATAL HOOK<br>LATIN SMALL LETTER L WITH BELT AND<br>PALATAL HOOK<br>LATIN SMALL LETTER ENG WITH PALATAL<br>HOOK<br>LATIN SMALL LETTER TURNED R WITH<br>PALATAL HOOK<br>LATIN SMALL LETTER R WITH FISHHOOK AND<br>PALATAL HOOK<br>LATIN SMALL LETTER TESH DIGRAPH WITH<br>PALATAL HOOK<br>LATIN SMALL LETTER EZH WITH PALATAL                                                                                                                                                                                                                                       |
| 1DF11<br>Letters<br>1DF12<br>1DF13<br>1DF14<br>1DF15<br>1DF16<br>1DF17<br>1DF18                                       | f<br>s win<br>ds<br>f<br>f<br>f<br>f<br>f<br>s win                                     | th palatal hooks LATIN SMALL LETTER DEZH DIGRAPH WITH PALATAL HOOK LATIN SMALL LETTER L WITH BELT AND PALATAL HOOK LATIN SMALL LETTER ENG WITH PALATAL HOOK LATIN SMALL LETTER TURNED R WITH PALATAL HOOK LATIN SMALL LETTER R WITH FISHHOOK AND PALATAL HOOK LATIN SMALL LETTER TESH DIGRAPH WITH PALATAL HOOK LATIN SMALL LETTER EZH WITH PALATAL HOOK th retroflex hooks                                                                                                                                                                                                                                                      |
| 1DF11<br>Letter:<br>1DF12<br>1DF13<br>1DF14<br>1DF15<br>1DF16<br>1DF17<br>1DF18<br>Letter:                            | f<br>s win<br>ds<br>f<br>f<br>f<br>f<br>f<br>s win                                     | th palatal hooks LATIN SMALL LETTER DEZH DIGRAPH WITH PALATAL HOOK LATIN SMALL LETTER L WITH BELT AND PALATAL HOOK LATIN SMALL LETTER ENG WITH PALATAL HOOK LATIN SMALL LETTER TURNED R WITH PALATAL HOOK LATIN SMALL LETTER R WITH FISHHOOK AND PALATAL HOOK LATIN SMALL LETTER TESH DIGRAPH WITH PALATAL HOOK LATIN SMALL LETTER EZH WITH PALATAL HOOK LATIN SMALL LETTER DEZH DIGRAPH WITH RETROFLEX HOOK LATIN SMALL LETTER DEZH DIGRAPH WITH RETROFLEX HOOK LATIN SMALL LETTER I WITH STROKE AND                                                                                                                            |
| 1DF11<br>Letters<br>1DF12<br>1DF13<br>1DF14<br>1DF15<br>1DF16<br>1DF17<br>1DF18<br>Letters<br>1DF19                   | l<br>s wir<br>dz<br>g<br>g<br>g<br>g<br>g<br>g<br>s<br>wir<br>dz<br>,                  | th palatal hooks LATIN SMALL LETTER DEZH DIGRAPH WITH PALATAL HOOK LATIN SMALL LETTER L WITH BELT AND PALATAL HOOK LATIN SMALL LETTER ENG WITH PALATAL HOOK LATIN SMALL LETTER TURNED R WITH PALATAL HOOK LATIN SMALL LETTER R WITH FISHHOOK AND PALATAL HOOK LATIN SMALL LETTER TESH DIGRAPH WITH PALATAL HOOK LATIN SMALL LETTER DEZH WITH PALATAL HOOK th retroflex hooks LATIN SMALL LETTER DEZH DIGRAPH WITH RETROFLEX HOOK LATIN SMALL LETTER I WITH STROKE AND RETROFLEX HOOK LATIN SMALL LETTER I WITH STROKE AND RETROFLEX HOOK LATIN SMALL LETTER I WITH STROKE AND RETROFLEX HOOK LATIN SMALL LETTER O WITH RETROFLEX |
| 1DF11<br>Letters<br>1DF12<br>1DF13<br>1DF14<br>1DF15<br>1DF16<br>1DF17<br>1DF18<br>Letters<br>1DF19<br>1DF1A          | f<br>s wit<br>dy,<br>बु<br>गु,<br>पु,                                                  | th palatal hooks LATIN SMALL LETTER DEZH DIGRAPH WITH PALATAL HOOK LATIN SMALL LETTER L WITH BELT AND PALATAL HOOK LATIN SMALL LETTER ENG WITH PALATAL HOOK LATIN SMALL LETTER TURNED R WITH PALATAL HOOK LATIN SMALL LETTER R WITH FISHHOOK AND PALATAL HOOK LATIN SMALL LETTER TESH DIGRAPH WITH PALATAL HOOK LATIN SMALL LETTER DEZH WITH PALATAL HOOK th retroflex hooks LATIN SMALL LETTER DEZH DIGRAPH WITH RETROFLEX HOOK LATIN SMALL LETTER O WITH STROKE AND RETROFLEX HOOK LATIN SMALL LETTER O WITH RETROFLEX HOOK LATIN SMALL LETTER O WITH RETROFLEX HOOK LATIN SMALL LETTER TESH DIGRAPH WITH RETROFLEX HOOK       |
| 1DF11<br>Letters<br>1DF12<br>1DF13<br>1DF14<br>1DF15<br>1DF16<br>1DF17<br>1DF18<br>Letters<br>1DF19<br>1DF1A<br>1DF1B | f<br>s wif<br>ds<br>f<br>f<br>f<br>f<br>f<br>f<br>f<br>f<br>s wif<br>dg<br>f<br>f<br>g | th palatal hooks LATIN SMALL LETTER DEZH DIGRAPH WITH PALATAL HOOK LATIN SMALL LETTER L WITH BELT AND PALATAL HOOK LATIN SMALL LETTER ENG WITH PALATAL HOOK LATIN SMALL LETTER TURNED R WITH PALATAL HOOK LATIN SMALL LETTER R WITH FISHHOOK AND PALATAL HOOK LATIN SMALL LETTER TESH DIGRAPH WITH PALATAL HOOK LATIN SMALL LETTER EZH WITH PALATAL HOOK th retroflex hooks LATIN SMALL LETTER DEZH DIGRAPH WITH RETROFLEX HOOK LATIN SMALL LETTER OEZH DIGRAPH WITH RETROFLEX HOOK LATIN SMALL LETTER O WITH RETROFLEX HOOK                                                                                                     |