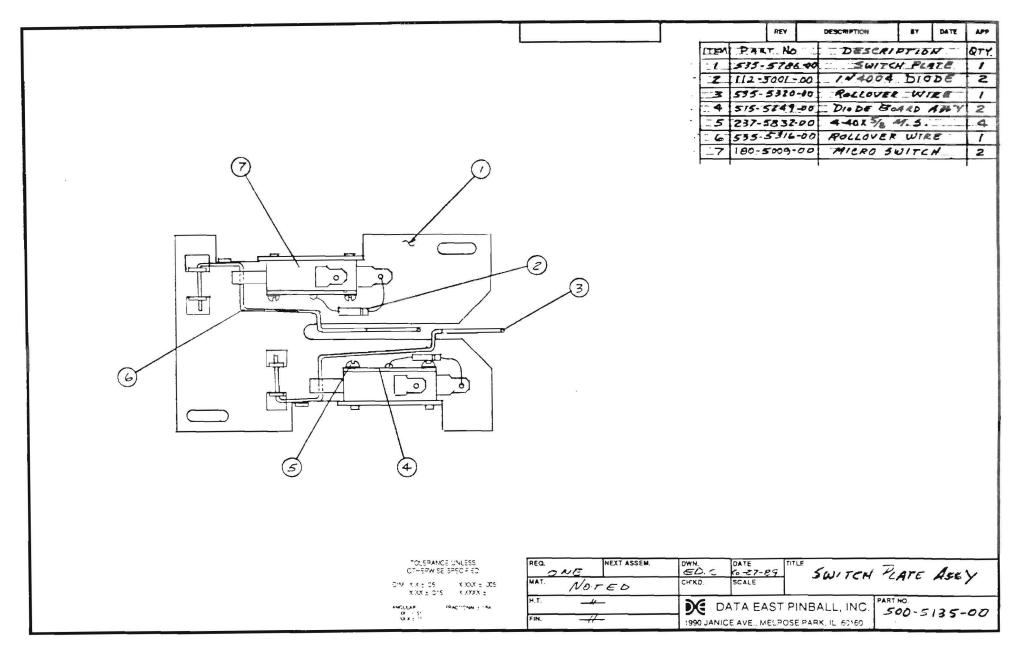

or-Right                 | 535-5010-11 |
| 12   | Memory Protect Switch            | 180-5000-00 |
| 13   | Memory Protect Switch Bracket    | 535-5225-00 |
| 14   | Start Switch                     | 500-5026-02 |
| 15   | Tungston Switch-Flipper          | 180-5048-00 |
| 16   | Cash Box Top                     | 535-5013-01 |
| 17   | Plumb Bob Tilt Mech. Assy        | 500-5023-00 |
| 18   | Volume Control                   | 123-5000-00 |
| 19   | Playfield Glass (Tempered)       | 660-5001-00 |
| 20   | Side Armor -Left                 | 535-5010-12 |
| 21   | Line Cord Receptacle             | 545-5122-00 |
| 22   | Service Switch (Not Shown)       | 180-5012-00 |
| 23   | Front Molding Lockdown Assy.     | 500-5020-00 |
| 24   | Front Molding -Black (Not Shown) | 500-5021-10 |

















| <b>Switch</b> |             |
|---------------|-------------|
| Number        | Description |

Trough #1

Trough #2

Trough #3

Shooter Lane

Left Flip. Instant Info.

11

12

13

14

| 01* | Plumb Tilt    | 16 | Right Flip. Instant Info.   | 31   | Kick-Off 30 Yards    | 46 | Left Pop Bumper    | Switch Drive 1 | Q55         |
|-----|---------------|----|-----------------------------|------|----------------------|----|--------------------|----------------|-------------|
| 02  | Not Used      |    | Right EOS                   | 32   | Kick-Off 40 Yards    | 47 | Center Pop Bumper  | Switch Drive 2 | Q54         |
| 03  | Credit Button | 17 | Left Outlane                | . 33 | Left Bank 1 (Top)    | 48 | Right Pop Bumper   | Switch Drive 3 | Q53         |
| 04* | Right Coin