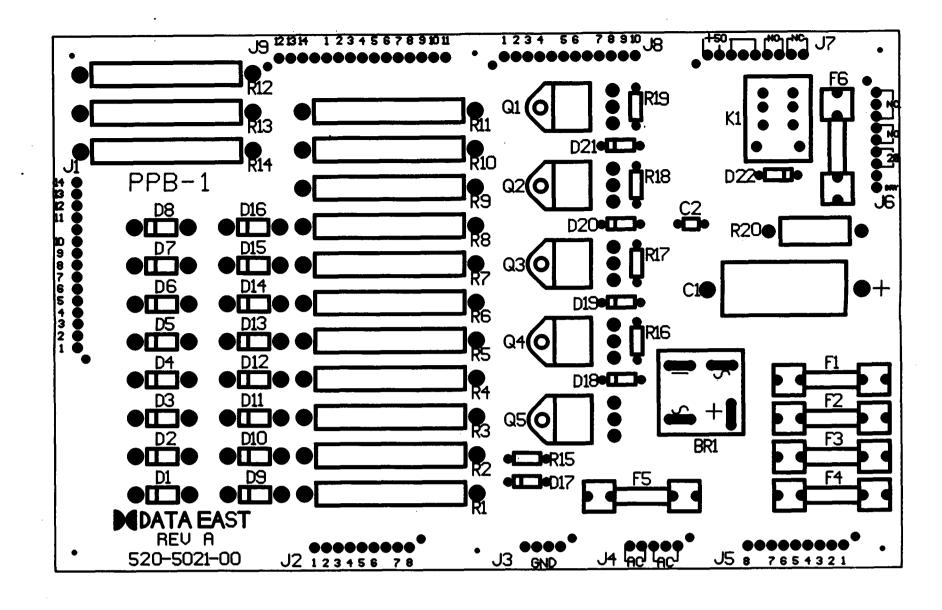

# ABC Monday Night Football TABLE OF CONTENTS

| GAME SPECIFICATIONS                                          |    |
|--------------------------------------------------------------|----|
| Power Requirements                                           | 1  |
| Major Assembly and Fuse Locations                            | 1  |
| Circuit Board PROM Locations                                 |    |
| Transportation                                               |    |
| ASSEMBLY PROCEDURES                                          | 1  |
| GAME OPERATION                                               | 3  |
| Standard Features                                            |    |
| Manual Percentaging                                          |    |
| Game Specific Features                                       |    |
| AUDIT FUNCTIONS                                              |    |
| General                                                      |    |
| 'Quick Look' Functions                                       |    |
| Expanded Functions                                           |    |
| Game Specific Functions                                      | 7  |
| Scoring History                                              |    |
| GAME ADJUSTMENTS                                             |    |
| General                                                      |    |
| Replay and Generic Features                                  |    |
| Single-Function Difficulty Adjustments                       | 13 |
| Novelty/5-Ball/Add-A-Ball Rules                              |    |
| Game Pricing                                                 | 14 |
| Additional Generic Features                                  | 16 |
| Game Specific Features                                       |    |
| DIAGNOSTIC PROCEDURES                                        | 19 |
| Entering Diagnostics                                         | 19 |
| Sound Tests                                                  | 19 |
| Digital Display Tests                                        |    |
| Goal Test                                                    |    |
| Switch Tests                                                 |    |
| Lamp Tests                                                   |    |
| Coil/Flash Lamp Tests                                        |    |
| Return to Game Over                                          |    |
| PARTS IDENTIFICATION                                         |    |
| Playfield Top Parts                                          |    |
| Playfield Rubbers                                            |    |
| Backbox Parts                                                | 29 |
| Cabinet Parts                                                |    |
| UNIQUE PARTS                                                 |    |
| SERVICING DIAGRAMS                                           |    |
| Backbox Wiring Diagram                                       | 35 |
| Playfield Coil/Flash Lamp Wiring Diagram                     | პხ |
| Playfield Special Coil and Flipper Wiring Diagram            | 37 |
| Playfield Switch Wiring DiagramPlayfield Lamp Wiring Diagram | ან |
| CPU Board                                                    |    |
| Power Supply Board                                           |    |
| Digital Stereo Sound Board                                   |    |
| Display Board                                                |    |
| PPB Board                                                    |    |
| Power Wiring Diagram                                         |    |
| Cabinet Wiring Diagram                                       |    |
| Combined Display Connections                                 |    |