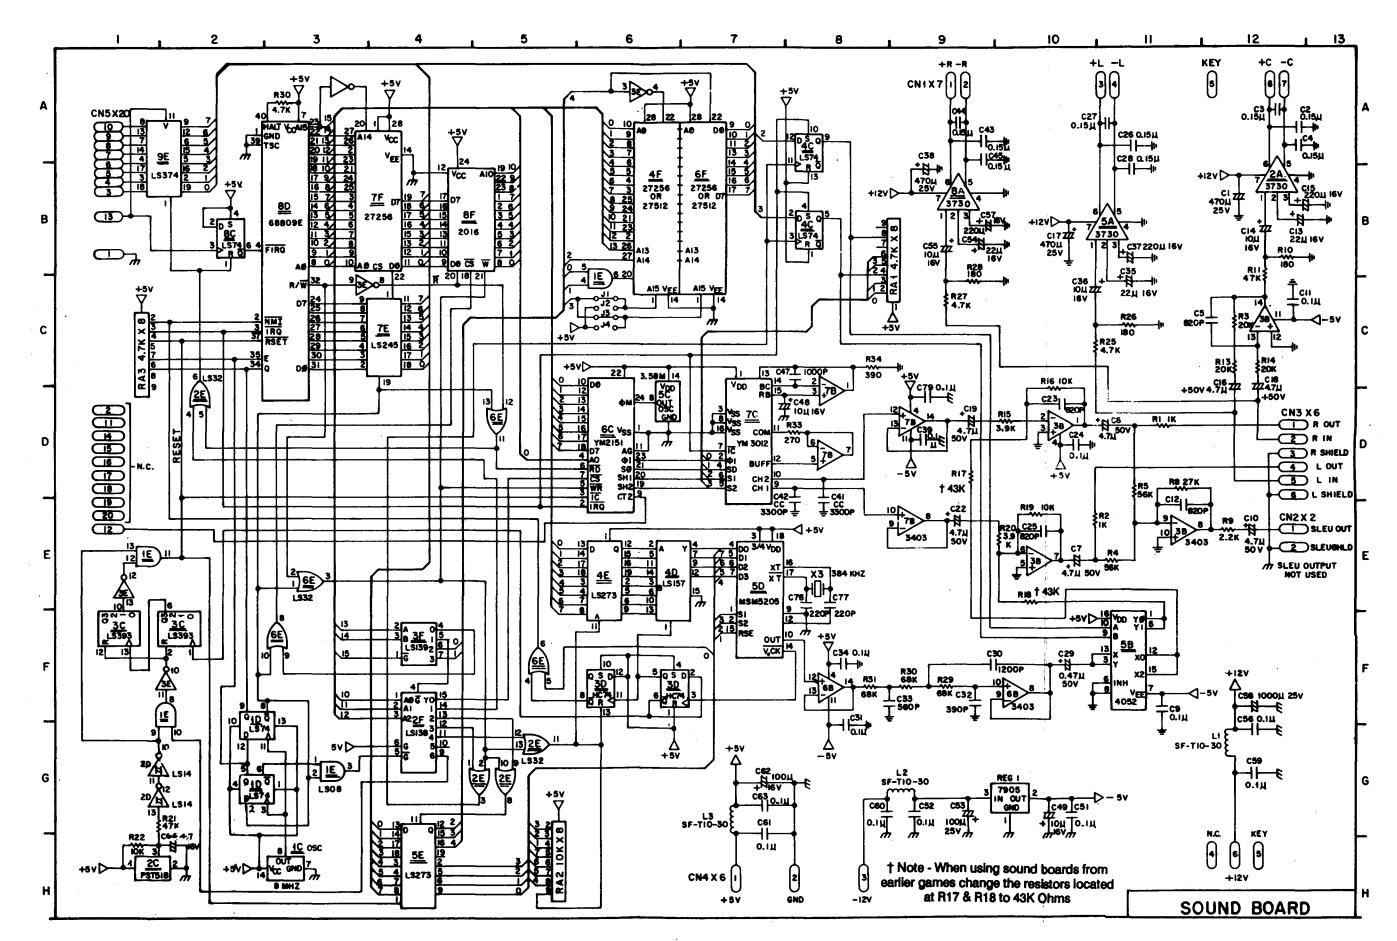

#### **PROM SUMMARY**

CPU Board: Location 5B, 5C

Sound Board: Locations 6F (Voice ROM 1), 4F (Voice ROM 2), and 7F (Sound ROM)