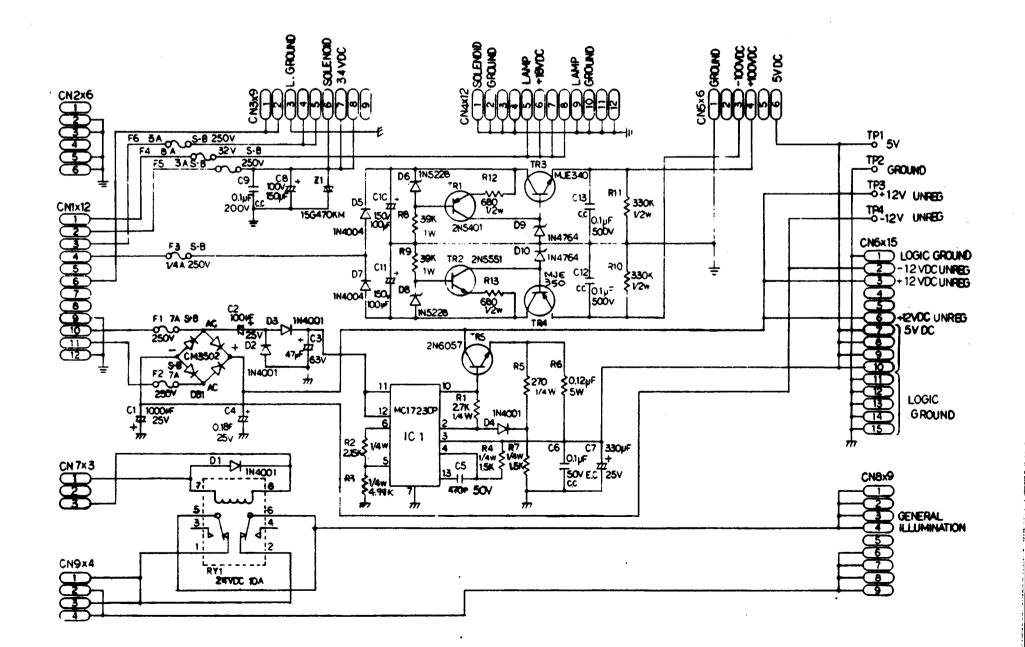

#### QUICK REFERENCE FUSE CHART

**POWER SUPPLY BOARD** 

| F1 5A Slo-Blo G.I. 6.3VAC                       | F1 7A Slo-Blo +5VDC Regulator Input (9VAC)       |
|-------------------------------------------------|--------------------------------------------------|
| F2 5A Slo-Blo G.I. 6.3VAC                       | F2 7A Slo-Blo +5VDC Regulator Input (9VAC)       |
| F3 5A Slo-Blo G.I. 6.3VAC                       | F3 0.25A Slo-Blo Display Reg. Input (90VAC)      |
| F4 5A Slo-Blo G.I. 6.3VAC                       | F4 8A Slo-Blo Switched Illumination Buss (18VDC) |
| F5 5A Slo-Blo Flipper Power 48VAC               | F5 4A Slo-Blo Solenoid Buss (34VDC)              |
| F6 3A Slo-Blo PPB Solenoids/Flash Lamps (34VDC) | F6 5A Slo-Blo Solenoid Buss (34VDC)              |

#### **PROM SUMMARY**

CPU Board: Location 5B, 5C

Sound Board: Locations 6F (Voice ROM 1), 4F (Voice ROM 2), and 7F (Sound ROM)