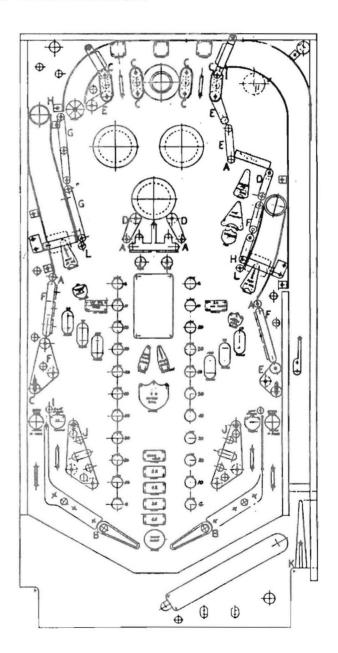

#### MAJOR ASSEMBLY AND FUSE LOCATIONS

Refer to the Game Illustration (page 2) to identify locations of the major assemblies, and fuse values and locations.

# GAME ASSEMBLY PROCEDURES (Refer to the Game Illustration on page 2)

- 1. Open the top of the carton and lay it on its side with the bottom of the cablnet down. Using the plastic banding strip as a handle, slide the game out of the carton.
- 2. Remove all packing material. Locate cabinet legs in filler packing inserts and assembly parts package in the cashbox. There should be four leg levelers, eight leg bolts, two head bolts with washers, and three pinballs.
- 3. Attach leg leveler from the parts package to each leg, make sure that each leveler is threaded through a hex nut before threading it into the leg.
- 4. Support rear of cabinet and attach rear legs using two leg bolts for each leg.
- 5. Support front of cabinet and attach front legs using two leg bolts for each leg.
- 6. While assuring that no cables are being pinched, carefully raise the backbox and temporarily secure it in its upright position with the clamps provided on the rear of the cabinet.

#### **GAME ILLUSTRATION**

- 7. Remove the backbox keys from the clip on the inside of the coin door and unlock and carefully remove the backglass. Set the backglass aside.
- 8. Carefully remove the playfield glass and set it aside.
- 9. Obtain the two bolts and washers from the parts package and open the backbox insert board. Secure the backbox to the cabinet pedestal with the two bolts and washers.
- 10. Check all connectors in the backbox for loose wire terminations. Reseat any loose wire by pushing in on the terminal.
- 11. Push on all connectors plugged into the CPU board, Sound Board, Power Supply Boards, and (on insert board) Display board to check that they are properly seated.
- 12. Check that the fuses on the Power Supply board, PPB board and fuse panel are seated properly.
- 13. Raise the playfield and the support bar on the right side of the cabinet; support the playfield by inserting the support bar into the countersunk notch on the bottom side.
- 14. Check all cabinet cable and playfield lamp board connector terminations.