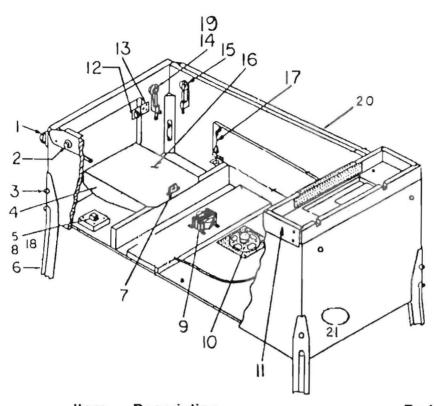

#### MAJOR ASSEMBLY AND FUSE LOCATIONS

Refer to the Game Illustration (page 2) to identify locations of the major assemblies, and fuse values and locations.

#### **GAME ILLUSTRATION**

- 7. Remove the backbox keys from the clip on the inside of the coin door and unlock and carefully remove the backglass. Set the backglass aside.
- 8. Carefully remove the playfield glass and set it aside.
- 9. Obtain the two bolts and washers from the parts package and open the backbox insert board. Secure the backbox to the cabinet pedestal with the two bolts and washers.
- 10. Check all connectors in the backbox for loose wire terminations. Reseat any loose wire by pushing in on the terminal.
- 11. Push on all connectors plugged into the CPU board, Sound Board, Power Supply Boards, and (on insert board) Display board to check that they are properly seated.
- 12. Check that the fuses on the Power Supply board, PPB board and fuse panel are seated properly.
- 13. Raise the playfield and the support bar on the right side of the cabinet; support the playfield by inserting the support bar into the countersunk notch on the bottom side.
- 14. Check all cabinet cable and playfield lamp board connector terminations.