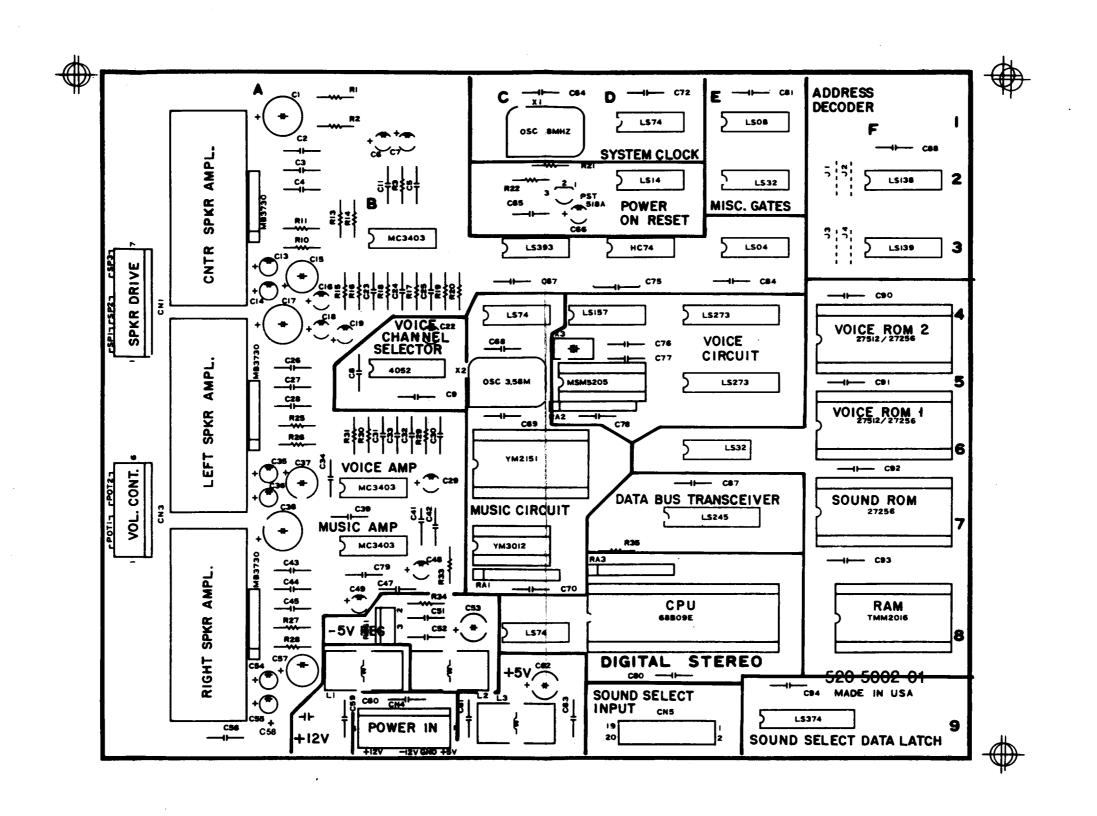

#### **PROM SUMMARY**

CPU Board: Location 5B, 5C

Sound Board: Locations 6F (Voice ROM 1), 4F (Voice ROM 2), and 7F (Sound ROM)