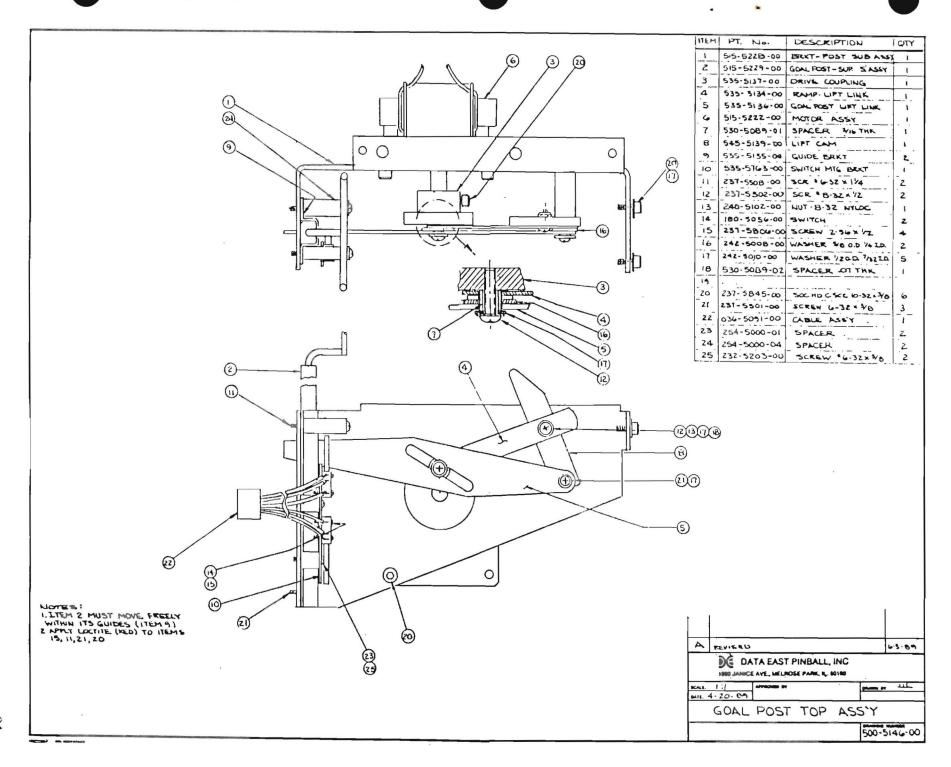

Armor-Right                 | 535-5010-11 |
| 12   | Memory Protect Switch            | 180-5000-00 |
| 13   | Memory Protect Switch Bracket    | 535-5225-00 |
| 14   | Start Switch                     | 500-5026-02 |
| 15   | Tungston Switch-Flipper          | 180-5048-00 |
| 16   | Cash Box Top                     | 535-5013-01 |
| 17   | Plumb Bob Tilt Mech. Assy        | 500-5023-00 |
| 18   | Volume Control                   | 123-5000-00 |
| 19   | Playfield Glass (Tempered)       | 660-5001-00 |
| 20   | Side Armor -Left                 | 535-5010-12 |
| 21   | Line Cord Receptacle             | 545-5122-00 |
| 22   | Service Switch (Not Shown)       | 180-5012-00 |
| 23   | Front Molding Lockdown Assy.     | 500-5020-00 |
| 24   | Front Molding -Black (Not Shown) | 500-5021-10 |

















| <b>Switch</b> |             |
|---------------|-------------|
| Number        | Description |

Trough #1

Trough #2

Trough #3

Shooter Lane

Left Flip. Instant Info.

11

12

13

14

| 01* | Plumb Tilt    | 16 | Right Flip. Instant Info.   | 31   | Kick-Off 30 Yards    | 46 | Left Pop Bumper    | Switch Drive 1 | Q55         |
|-----|---------------|----|-----------------------------|------|----------------------|----|--------------------|----------------|-------------|
| 02  | Not Used      |    | Right EOS                   | 32   | Kick-Off 40 Yards    | 47 | Center Pop Bumper  | Switch Drive 2 | Q54         |
| 03  | Credit Button | 17 | Left Outlane                | . 33 | Left Bank 1 (Top)    | 48 | Right Pop Bumper   | Switch Drive 3 | Q53         |
| 04* | Right