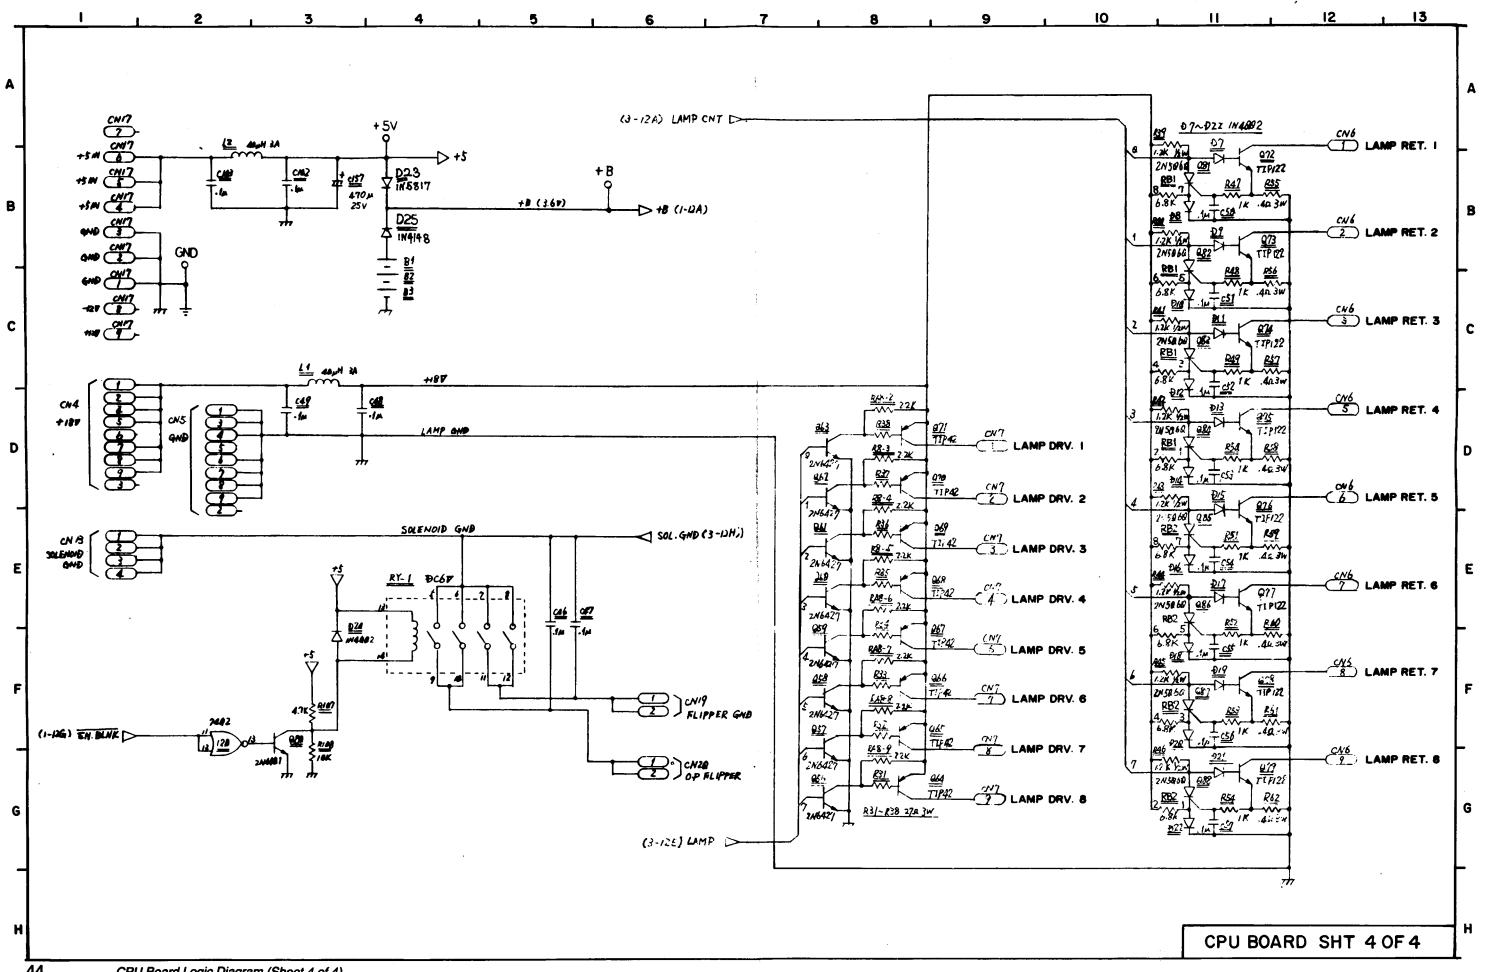

| LB48                                         | LB56                                                                                                     | LB64                                                    |                                      |                                                                                 |                                                                                                                                                                                                                                                                                       | 2 >                                    | YEL WHT- YEL VIO WHT-VIO                            | $=$ $\}$                   | TO G.I. FUSES |

LB5



























IFI

BLK

206 V

218/230V

WHT 230V

WHT 206/218V

REMOVE PIN 9

BLK

WHT

1FI

9

< |5

8

IF/M2

3

5

GRY-WHT

CYEL-WHT

3

ITI

CNI

9 VAC

9VAC

IB VAC FOR LOGIC

TO POWER

TO BRIDGE

TO PPB

BOARD

TO POWER

SUPPLY BOARD

RECTIFIERS

SUPPLY BOARD

+8-12/

+5 VDC

Power Wiring Diagram





۲ .

| · • |  |  |
|-----|--|--|
|     |  |  |
| *   |  |  |
|     |  |  |
|     |  |  |
|     |  |  |
|     |  |  |
|     |  |  |
| , ¥ |  |  |
|     |  |  |
|     |  |  |
|     |  |  |
| · · |  |  |