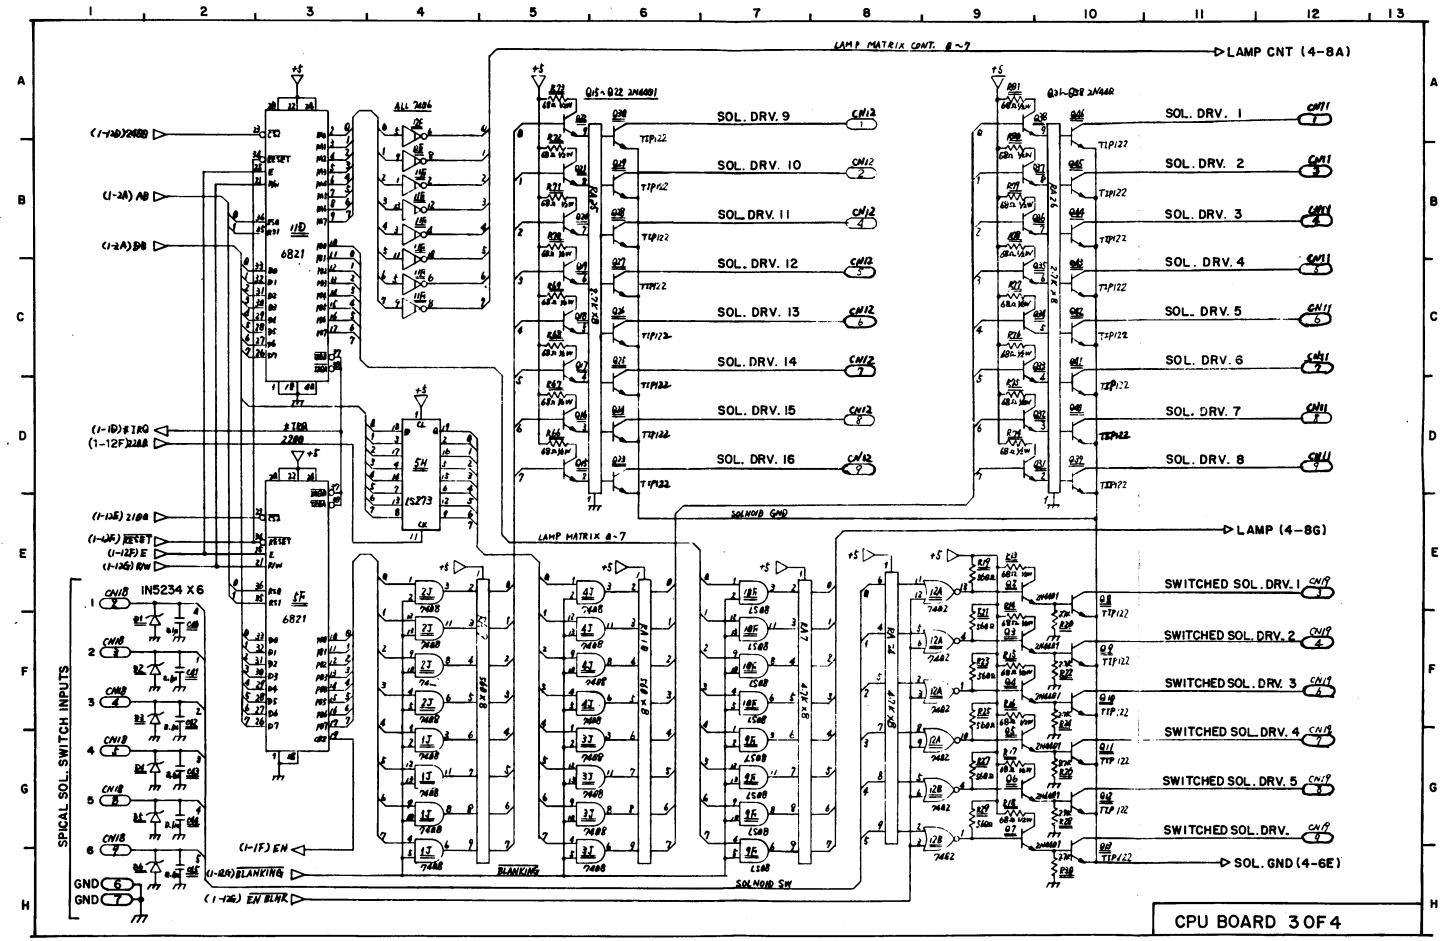

#### **PROM SUMMARY**

CPU Board: Location 5B, 5C

Sound Board: Locations 6F (Voice ROM 1), 4F (Voice ROM 2), and 7F (Sound ROM)