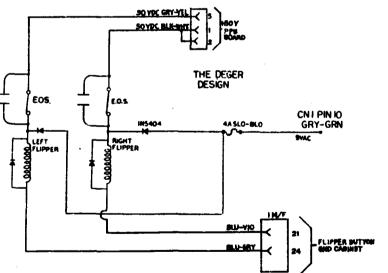

#### **GAME ILLUSTRATION**

- 7. Remove the backbox keys from the clip on the inside of the coin door and unlock and carefully remove the backglass. Set the backglass aside.
- 8. Carefully remove the playfield glass and set it aside.
- 9. Obtain the two bolts and washers from the parts package and open the backbox insert board. Secure the backbox to the cabinet pedestal with the two bolts and washers.
- 10. Check all connectors in the backbox for loose wire terminations. Reseat any loose wire by pushing in on the terminal.
- 11. Push on all connectors plugged into the CPU board, Sound Board, Power Supply Boards, and (on insert board) Display board to check that they are properly seated.
- 12. Check that the fuses on the Power Supply board, PPB board and fuse panel are seated properly.
- 13. Raise the playfield and the support bar on the right side of the cabinet; support the playfield by inserting the support bar into the countersunk notch on the bottom side.
- 14. Check all cabinet cable and playfield lamp board connector terminations.