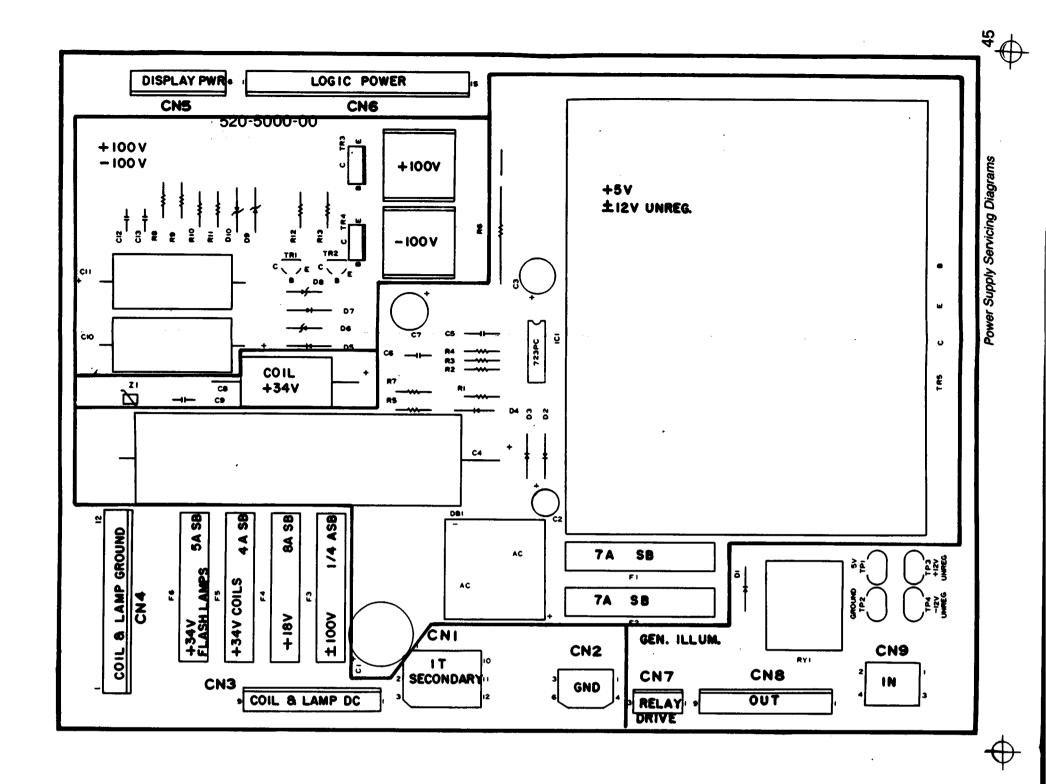

#### QUICK REFERENCE FUSE CHART

**POWER SUPPLY BOARD** 

| F1 5A Slo-Blo G.I. 6.3VAC                       | F1 7A Slo-Blo +5VDC Regulator Input (9VAC)       |
|-------------------------------------------------|--------------------------------------------------|
| F2 5A Slo-Blo G.I. 6.3VAC                       | F2 7A Slo-Blo +5VDC Regulator Input (9VAC)       |
| F3 5A Slo-Blo G.I. 6.3VAC                       | F3 0.25A Slo-Blo Display Reg. Input (90VAC)      |
| F4 5A Slo-Blo G.I. 6.3VAC                       | F4 8A Slo-Blo Switched Illumination Buss (18VDC) |
| F5 5A Slo-Blo Flipper Power 48VAC               | F5 4A Slo-Blo Solenoid Buss (34VDC)              |
| F6 3A Slo-Blo PPB Solenoids/Flash Lamps (34VDC) | F6 5A Slo-Blo Solenoid Buss (34VDC)              |