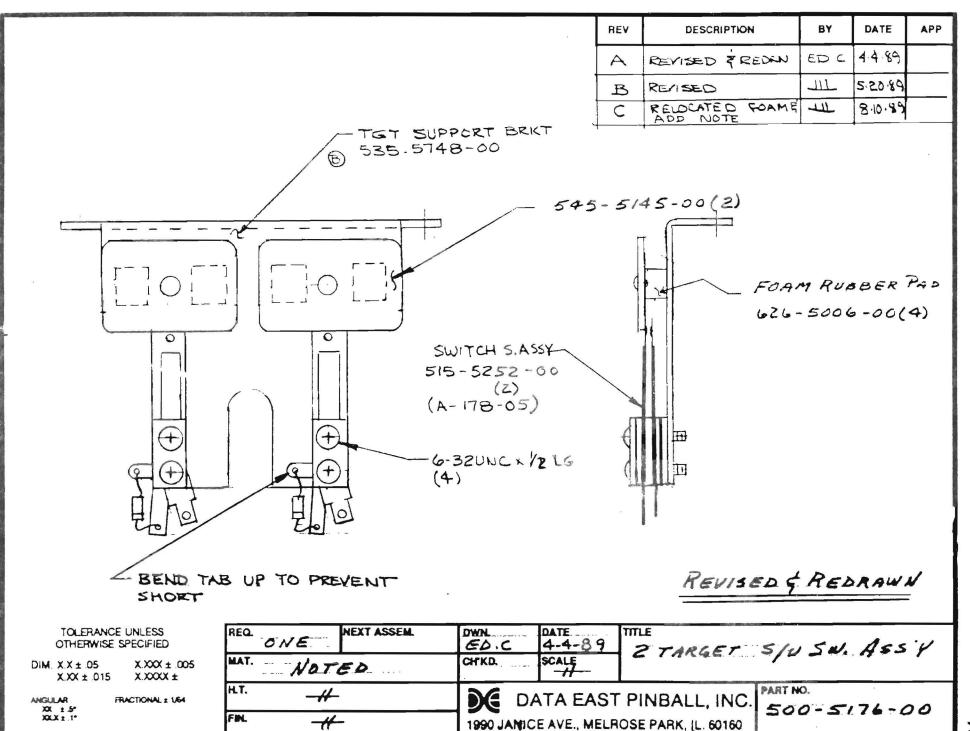

#### **GAME ILLUSTRATION**

- 7. Remove the backbox keys from the clip on the inside of the coin door and unlock and carefully remove the backglass. Set the backglass aside.
- 8. Carefully remove the playfield glass and set it aside.
- 9. Obtain the two bolts and washers from the parts package and open the backbox insert board. Secure the backbox to the cabinet pedestal with the two bolts and washers.
- 10. Check all connectors in the backbox for loose wire terminations. Reseat any loose wire by pushing in on the terminal.
- 11. Push on all connectors plugged into the CPU board, Sound Board, Power Supply Boards, and (on insert board) Display board to check that they are properly seated.
- 12. Check that the fuses on the Power Supply board, PPB board and fuse panel are seated properly.
- 13. Raise the playfield and the support bar on the right side of the cabinet; support the playfield by inserting the support bar into the countersunk notch on the bottom side.
- 14. Check all cabinet cable and playfield lamp board connector terminations.