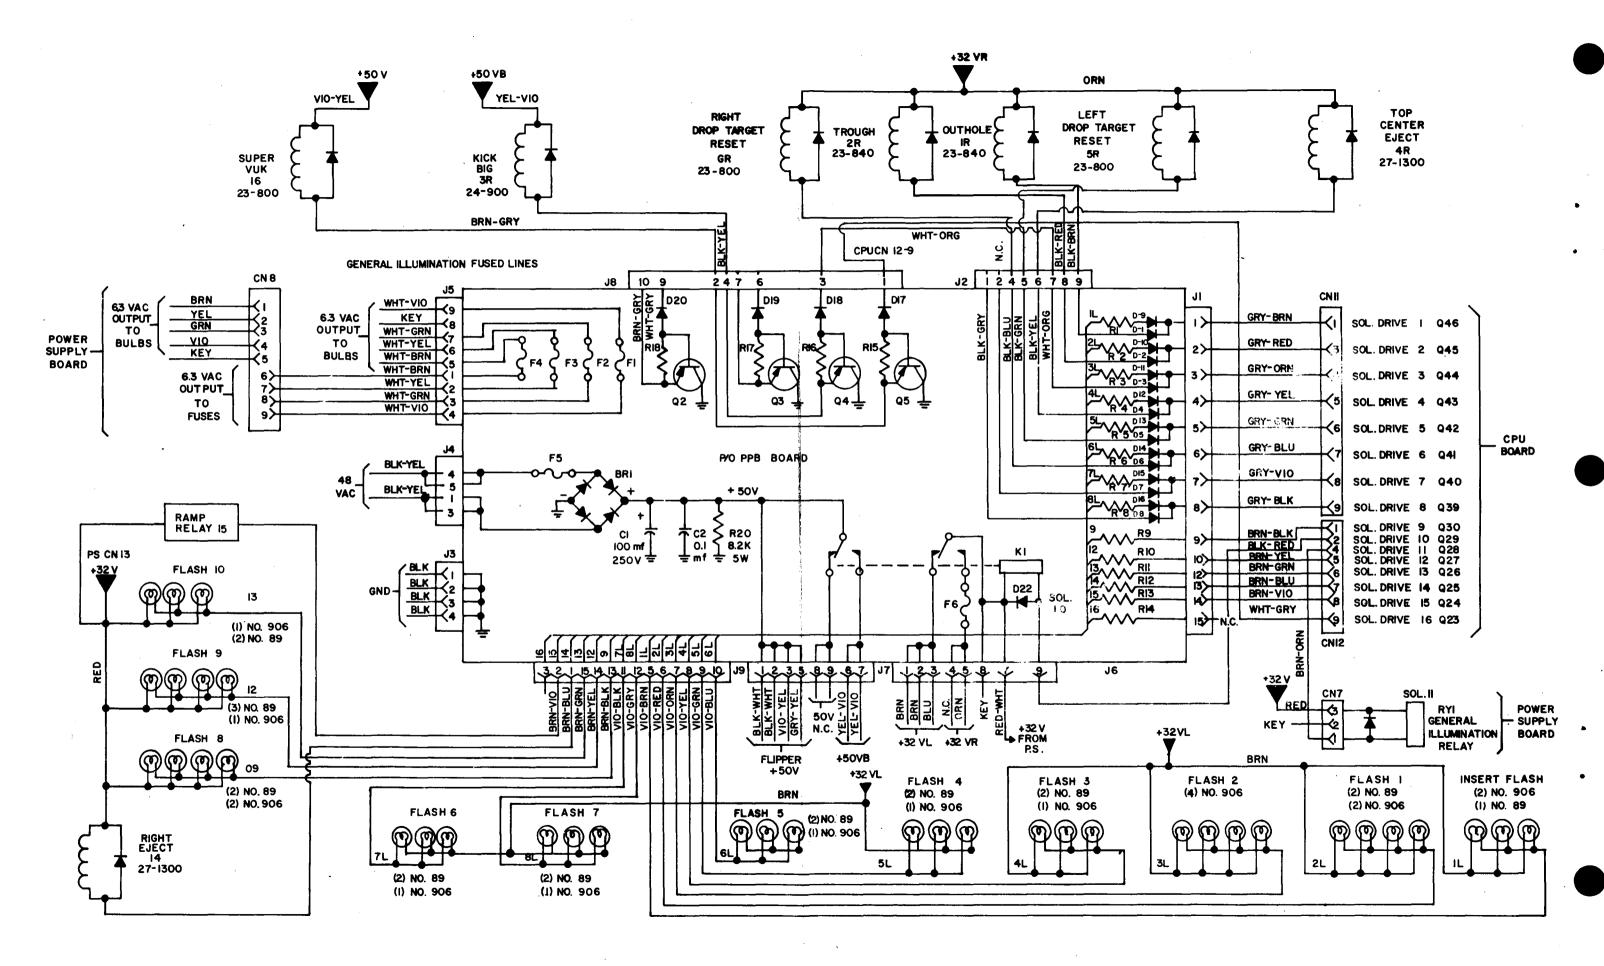

#### **PROM SUMMARY**

CPU Board: Location 5B, 5C

Sound Board: Locations 6F (Voice ROM 1), 4F (Voice ROM 2), and 7F (Sound ROM)