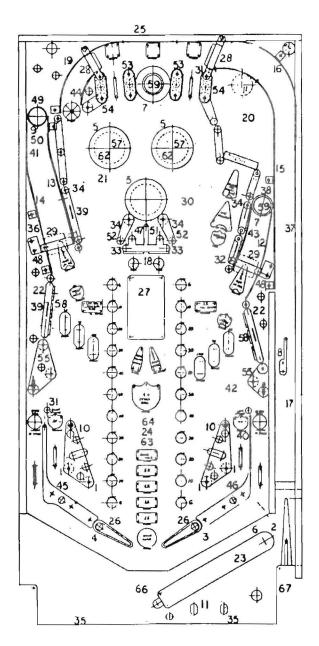

#### MAJOR ASSEMBLY AND FUSE LOCATIONS

Refer to the Game Illustration (page 2) to identify locations of the major assemblies, and fuse values and locations.

# GAME ASSEMBLY PROCEDURES (Refer to the Game Illustration on page 2)

- 1. Open the top of the carton and lay it on its side with the bottom of the cablnet down. Using the plastic banding strip as a handle, slide the game out of the carton.
- 2. Remove all packing material. Locate cabinet legs in filler packing inserts and assembly parts package in the cashbox. There should be four leg levelers, eight leg bolts, two head bolts with washers, and three pinballs.
- 3. Attach leg leveler from the parts package to each leg, make sure that each leveler is threaded through a hex nut before threading it into the leg.
- 4. Support rear of cabinet and attach rear legs using two leg bolts for each leg.
- 5. Support front of cabinet and attach front legs using two leg bolts for each leg.
- 6. While assuring that no cables are being pinched, carefully raise the backbox and temporarily secure it in its upright position with the clamps provided on the rear of the cabinet.

#### **GAME ILLUSTRATION**

- 7. Remove the backbox keys from the clip on the inside of the coin door and unlock and carefully remove the backglass. Set the backglass aside.
- 8. Carefully remove the playfield glass and set it aside.
- 9. Obtain the two bolts and washers from the parts package and open the backbox insert board. Secure the backbox to the cabinet pedestal with the two bolts and washers.
- 10. Check all connectors in the backbox for loose wire terminations. Reseat any loose wire by pushing in on the terminal.
- 11. Push on all connectors plugged into the CPU board, Sound Board, Power Supply Boards, and (on insert board) Display board to check that they are properly seated.
- 12. Check that the fuses on the Power Supply board, PPB board and fuse panel are seated properly.
- 13. Raise the playfield and the support bar on the right side of the cabinet; support the playfield by inserting the support bar into the countersunk notch on the bottom side.
- 14. Check all cabinet cable and playfield lamp board connector terminations.