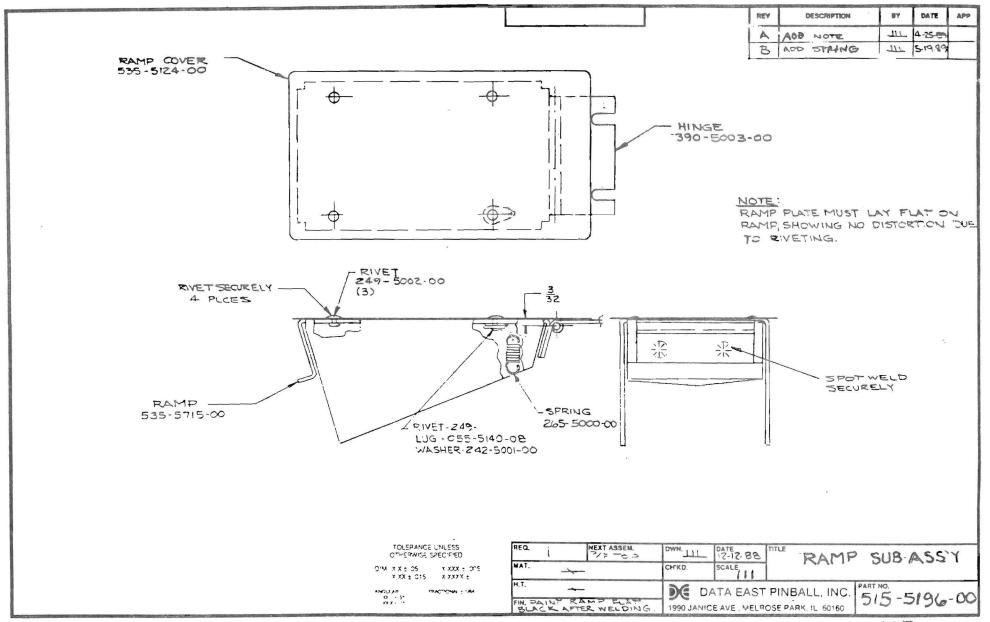

rmor-Right                 | 535-5010-11 |
| 12   | Memory Protect Switch            | 180-5000-00 |
| 13   | Memory Protect Switch Bracket    | 535-5225-00 |
| 14   | Start Switch                     | 500-5026-02 |
| 15   | Tungston Switch-Flipper          | 180-5048-00 |
| 16   | Cash Box Top                     | 535-5013-01 |
| 17   | Plumb Bob Tilt Mech. Assy        | 500-5023-00 |
| 18   | Volume Control                   | 123-5000-00 |
| 19   | Playfield Glass (Tempered)       | 660-5001-00 |
| 20   | Side Armor -Left                 | 535-5010-12 |
| 21   | Line Cord Receptacle             | 545-5122-00 |
| 22   | Service Switch (Not Shown)       | 180-5012-00 |
| 23   | Front Molding Lockdown Assy.     | 500-5020-00 |
| 24   | Front Molding -Black (Not Shown) | 500-5021-10 |

















| <b>Switch</b> |             |
|---------------|-------------|
| Number        | Description |

Trough #1

Trough #2

Trough #3

Shooter Lane

Left Flip. Instant Info.

11

12

13

14

| 01* | Plumb Tilt    | 16 | Right Flip. Instant Info.   | 31   | Kick-Off 30 Yards    | 46 | Left Pop Bumper    | Switch Drive 1 | Q55         |
|-----|---------------|----|-----------------------------|------|----------------------|----|--------------------|----------------|-------------|
| 02  | Not Used      |    | Right EOS                   | 32   | Kick-Off 40 Yards    | 47 | Center Pop Bumper  | Switch Drive 2 | Q54         |
| 03  | Credit Button | 17 | Left Outlane                | . 33 | Left Bank 1 (Top)    | 48 | Right Pop Bumper   | Switch Drive 3 | Q53         |
| 04* | Right Co