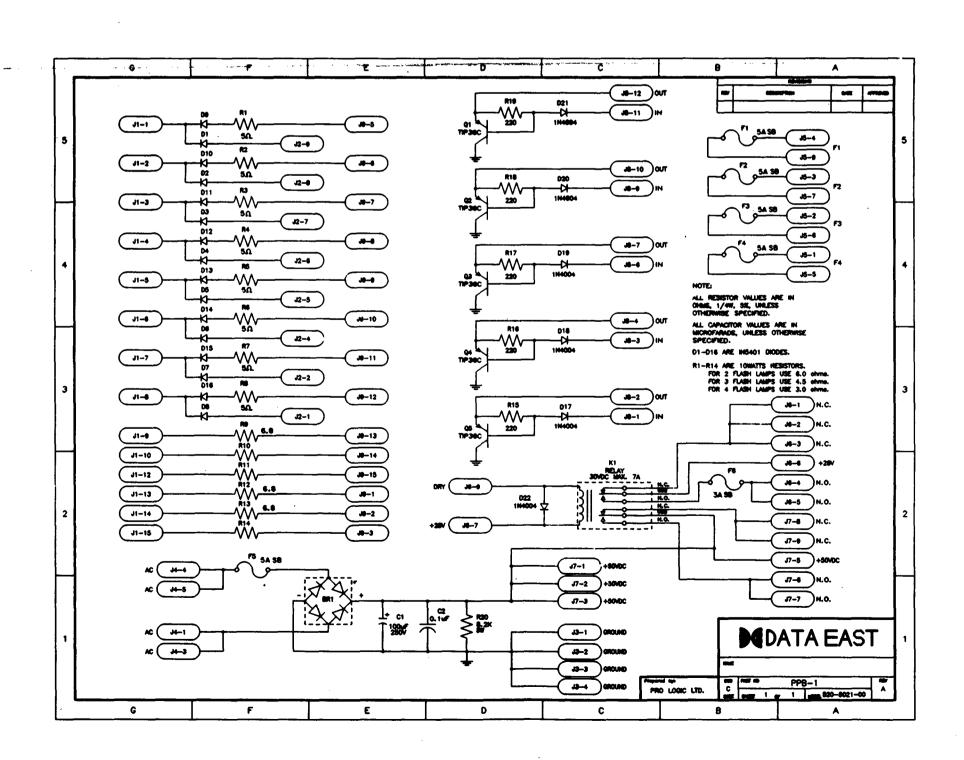

#### QUICK REFERENCE FUSE CHART

**POWER SUPPLY BOARD** 

| F1 5A Slo-Blo G.I. 6.3VAC                       | F1 7A Slo-Blo +5VDC Regulator Input (9VAC)       |
|-------------------------------------------------|--------------------------------------------------|
| F2 5A Slo-Blo G.I. 6.3VAC                       | F2 7A Slo-Blo +5VDC Regulator Input (9VAC)       |
| F3 5A Slo-Blo G.I. 6.3VAC                       | F3 0.25A Slo-Blo Display Reg. Input (90VAC)      |
| F4 5A Slo-Blo G.I. 6.3VAC                       | F4 8A Slo-Blo Switched Illumination Buss (18VDC) |
| F5 5A Slo-Blo Flipper Power 48VAC               | F5 4A Slo-Blo Solenoid Buss (34VDC)              |
| F6 3A Slo-Blo PPB Solenoids/Flash Lamps (34VDC) | F6 5A Slo-Blo Solenoid Buss (34VDC)              |

# ABC Monday Night Football TABLE OF CONTENTS

| GAME SPECIFICATIONS                                          |    |
|--------------------------------------------------------------|----|
| Power Requirements                                           | 1  |
| Major Assembly and Fuse Locations                            | 1  |
| Circuit Board PROM Locations                                 |    |
| Transportation                                               |    |
| ASSEMBLY PROCEDURES                                          | 1  |
| GAME OPERATION                                               | 3  |
| Standard Features                                            |    |
| Manual Percentaging                                          |    |
| Game Specific Features                                       |    |
| AUDIT FUNCTIONS                                              |    |
| General                                                      |    |
| 'Quick Look' Functions                                       |    |
| Expanded Functions                                           |    |
| Game Specific Functions                                      | 7  |
| Scoring History                                              |    |
| GAME ADJUSTMENTS                                             |    |
| General                                                      |    |
| Replay and Generic Features                                  |    |
| Single-Function Difficulty Adjustments                       | 13 |
| Novelty/5-Ball/Add-A-Ball Rules                              |    |
| Game Pricing                                                 | 14 |
| Additional Generic Features                                  | 16 |
| Game Specific Features                                       |    |
| DIAGNOSTIC PROCEDURES                                        | 19 |
| Entering Diagnostics                                         | 19 |
| Sound Tests                                                  | 19 |
| Digital Display Tests                                        |    |
| Goal Test                                                    |    |
| Switch Tests                                                 |    |
| Lamp Tests                                                   |    |
| Coil/Flash Lamp Tests                                        |    |
| Return to Game Over                                          |    |
| PARTS IDENTIFICATION                                         |    |
| Playfield Top Parts                                          |    |
| Playfield Rubbers                                            |    |
| Backbox Parts                                                | 29 |
| Cabinet Parts                                                |    |
| UNIQUE PARTS                                                 |    |
| SERVICING DIAGRAMS                                           |    |
| Backbox Wiring Diagram                                       | 35 |
| Playfield Coil/Flash Lamp Wiring Diagram                     | პხ |
| Playfield Special Coil and Flipper Wiring Diagram            | 37 |
| Playfield Switch Wiring DiagramPlayfield Lamp Wiring Diagram | ან |
| CPU Board                                                    |    |
| Power Supply Board                                           |    |
| Digital Stereo Sound Board                                   |    |
| Display Board                                                |    |
| PPB Board                                                    |    |
| Power Wiring Diagram                                         |    |
| Cabinet Wiring Diagram                                       |    |
| Combined Display Connections                                 |    |