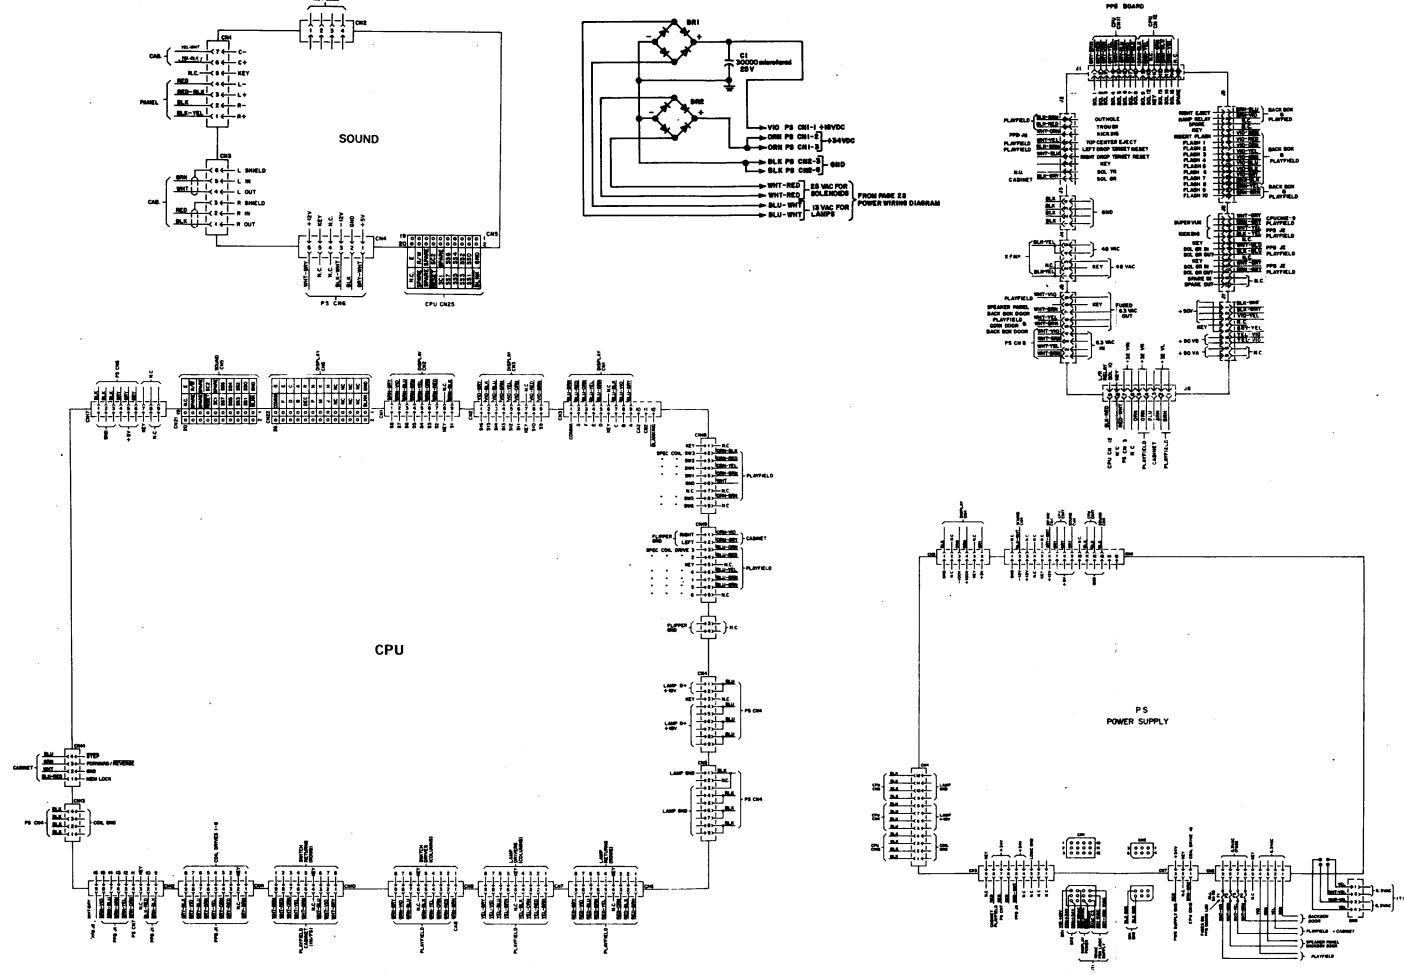

#### **PROM SUMMARY**

CPU Board: Location 5B, 5C

Sound Board: Locations 6F (Voice ROM 1), 4F (Voice ROM 2), and 7F (Sound ROM)