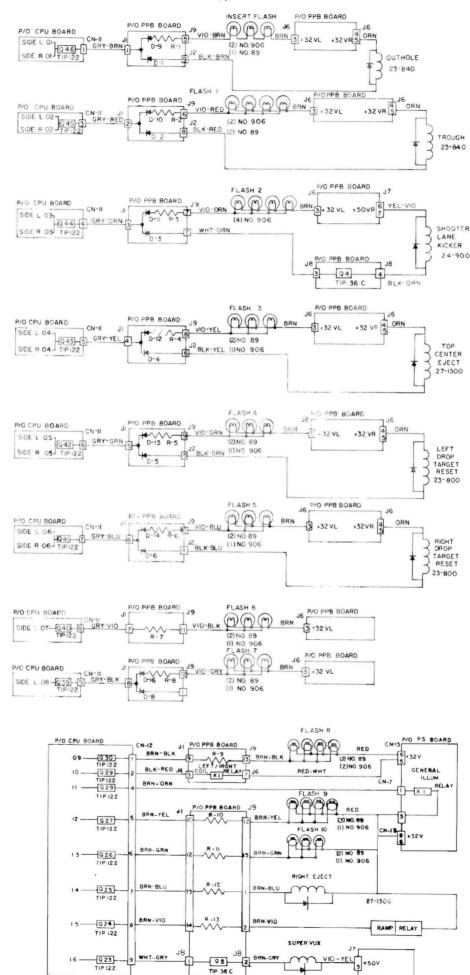

#### **PROM SUMMARY**

CPU Board: Location 5B, 5C

Sound Board: Locations 6F (Voice ROM 1), 4F (Voice ROM 2), and 7F (Sound ROM)