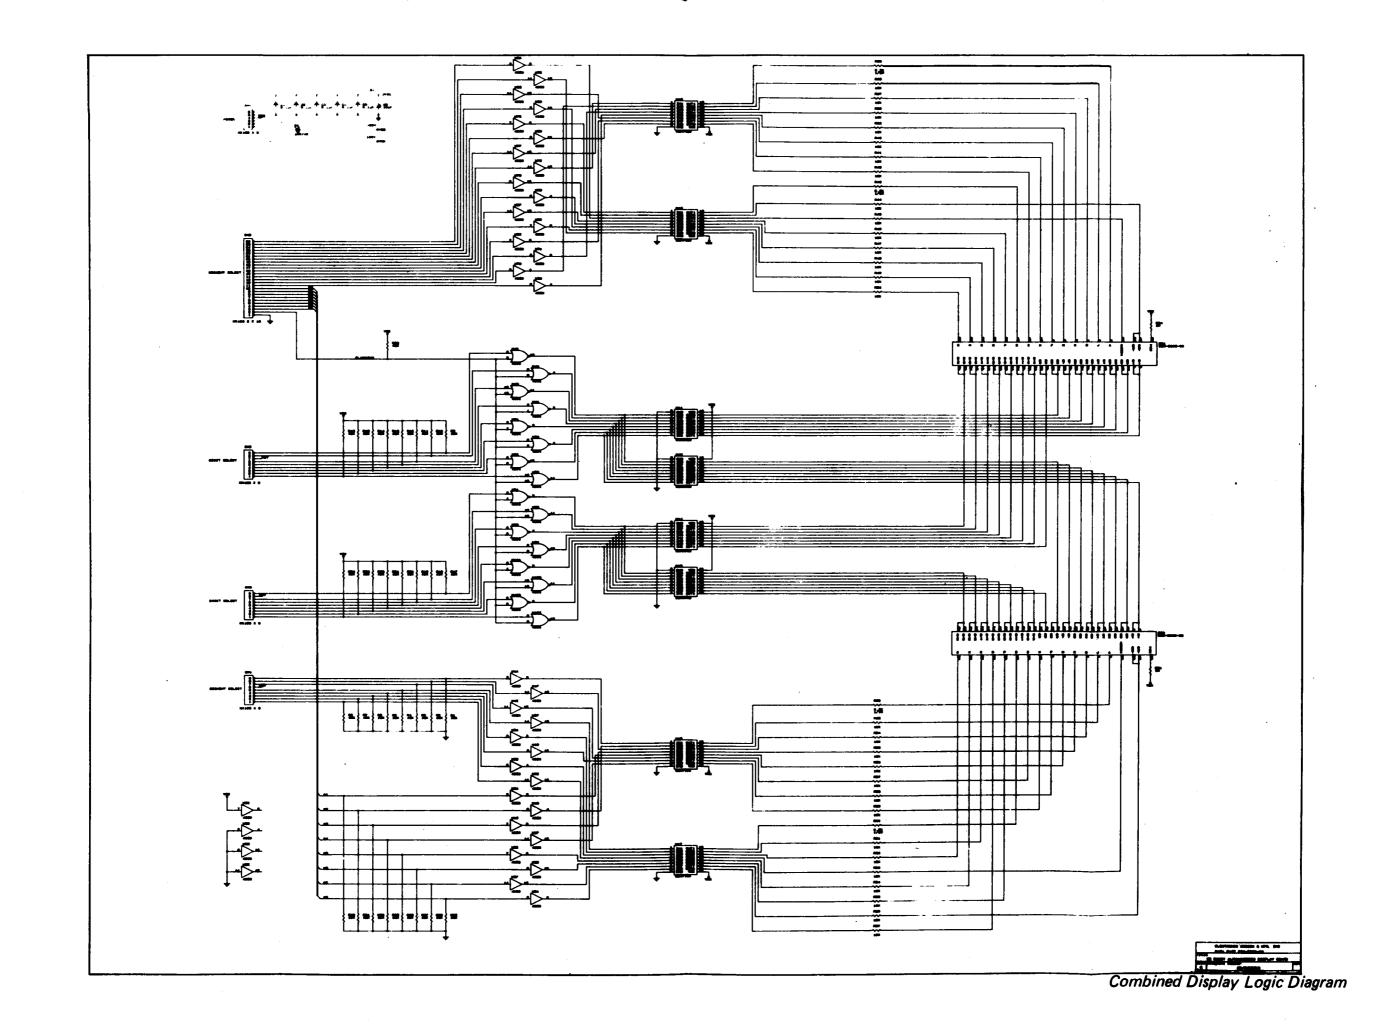

# ABC Monday Night Football TABLE OF CONTENTS

| GAME SPECIFICATIONS                                          |    |
|--------------------------------------------------------------|----|
| Power Requirements                                           | 1  |
| Major Assembly and Fuse Locations                            | 1  |
| Circuit Board PROM Locations                                 |    |
| Transportation                                               |    |
| ASSEMBLY PROCEDURES                                          | 1  |
| GAME OPERATION                                               | 3  |
| Standard Features                                            |    |
| Manual Percentaging                                          |    |
| Game Specific Features                                       |    |
| AUDIT FUNCTIONS                                              |    |
| General                                                      |    |
| 'Quick Look' Functions                                       |    |
| Expanded Functions                                           |    |
| Game Specific Functions                                      | 7  |
| Scoring History                                              |    |
| GAME ADJUSTMENTS                                             |    |
| General                                                      |    |
| Replay and Generic Features                                  |    |
| Single-Function Difficulty Adjustments                       | 13 |
| Novelty/5-Ball/Add-A-Ball Rules                              |    |
| Game Pricing                                                 | 14 |
| Additional Generic Features                                  | 16 |
| Game Specific Features                                       |    |
| DIAGNOSTIC PROCEDURES                                        | 19 |
| Entering Diagnostics                                         | 19 |
| Sound Tests                                                  | 19 |
| Digital Display Tests                                        |    |
| Goal Test                                                    |    |
| Switch Tests                                                 |    |
| Lamp Tests                                                   |    |
| Coil/Flash Lamp Tests                                        |    |
| Return to Game Over                                          |    |
| PARTS IDENTIFICATION                                         |    |
| Playfield Top Parts                                          |    |
| Playfield Rubbers                                            |    |
| Backbox Parts                                                | 29 |
| Cabinet Parts                                                |    |
| UNIQUE PARTS                                                 |    |
| SERVICING DIAGRAMS                                           |    |
| Backbox Wiring Diagram                                       | 35 |
| Playfield Coil/Flash Lamp Wiring Diagram                     | პხ |
| Playfield Special Coil and Flipper Wiring Diagram            | 37 |
| Playfield Switch Wiring DiagramPlayfield Lamp Wiring Diagram | ან |
| CPU Board                                                    |    |
| Power Supply Board                                           |    |
| Digital Stereo Sound Board                                   |    |
| Display Board                                                |    |
| PPB Board                                                    |    |
| Power Wiring Diagram                                         |    |
| Cabinet Wiring Diagram                                       |    |
| Combined Display Connections                                 |    |