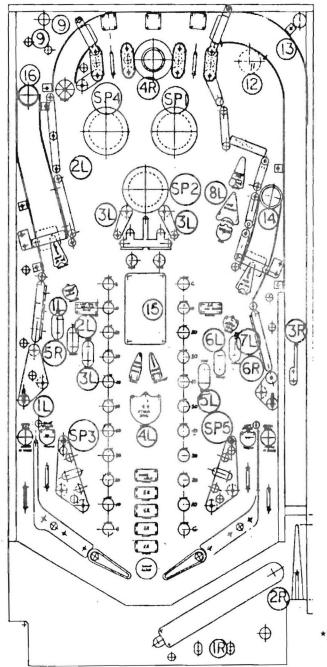

#### **GAME SPECIFIC FEATURES**

**Football Kick Off-** The shooter lane provides a Kick Off Shot in which the player attemps to score a Touchdown by completing the shot to the flashing light on the Kick Off Ramp. If the touchdown is not completed the appropriate yardage will be awarded for the hole the ball enters (10, 20, 30, or 40 yards). If the shot misses all four holes and exits through the Right Ramp 20 yards are awarded for a Touchback.

**Top Lanes** -Completeing **A - B- C** steps up the bonus Multiplier to 2x, 3x, 4x, &5x. Upon the 5th completion one of the Extra Ball Outlanes will become enabled, alternating with each operation of the flipper. Every time the B lane (eject) is operated it awards the random yardage displayed on the back panel.

**Drop Targets** -When the game is started there will be a flashing light adjacent to one of the Drop Targets. Completing either Drop Target Bank will qualify the associated Locked Ball. Completing the Bank with the flashing light awards 50,000 points and increases the value of the flashing light to by 25,000 points up 100k. When all flashing Lamps of a bank are on, completing the targets again awards an extra ball. When the targets are completed with no flashing lamps the game awards 25,000 points and moves the flashing lamp to that Bank

**Multiball-** After qualfifying each Locked Ball klcker, lock a ball in the klcker and then release the balls by making the Bomb Shot on the Right Ramp. During multiball hit the "UP" Targets to raise the center ramp and shoot for the Jackpot Backglass Value.

Field Goal- Advance the lamps on the playfield to the 30 Yard line and shoot the "UP" targets to raise the Ramp for a field goal. The field Goals score multiples of 50k points up to 200k.

**Touchdown & Million Shot-** Advance the Yardage Lamps 100 yards to score a Touchdown, kick the Extra Point through the uprights then loop it again and again to light One Million on the "Bomb Ramp" If the Bomb ramp is completed during the countdown it will require an additional loop to light it the next time during the same game.

**Light Everything-** Completing 7 loops in succession up the center Ramp lites all features: **Special, Extra Ball and Bonus Hold**. While these features are lit, you can collect the Special by completing the right ramp, Extra ball by shooting at the Right Ball Lock, and Bonus Hold by shooting at the Left Ball Lock.