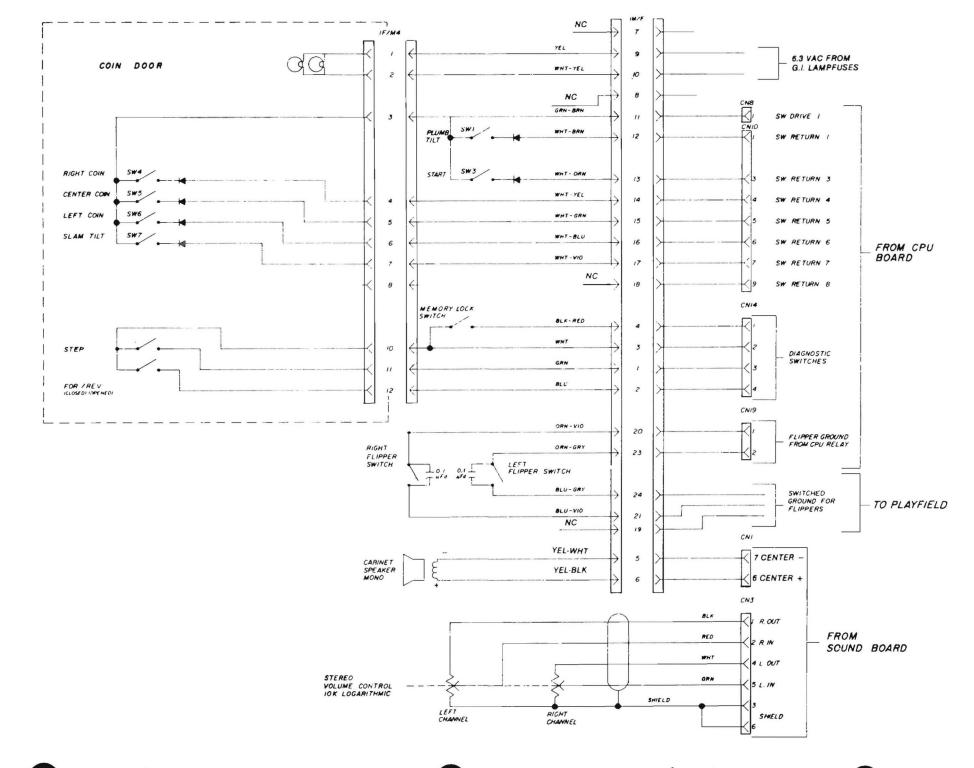

# ABC Monday Night Football TABLE OF CONTENTS

| GAME SPECIFICATIONS                                          |    |
|--------------------------------------------------------------|----|
| Power Requirements                                           | 1  |
| Major Assembly and Fuse Locations                            | 1  |
| Circuit Board PROM Locations                                 |    |
| Transportation                                               |    |
| ASSEMBLY PROCEDURES                                          | 1  |
| GAME OPERATION                                               | 3  |
| Standard Features                                            |    |
| Manual Percentaging                                          |    |
| Game Specific Features                                       |    |
| AUDIT FUNCTIONS                                              |    |
| General                                                      |    |
| 'Quick Look' Functions                                       |    |
| Expanded Functions                                           |    |
| Game Specific Functions                                      | 7  |
| Scoring History                                              |    |
| GAME ADJUSTMENTS                                             |    |
| General                                                      |    |
| Replay and Generic Features                                  |    |
| Single-Function Difficulty Adjustments                       | 13 |
| Novelty/5-Ball/Add-A-Ball Rules                              |    |
| Game Pricing                                                 | 14 |
| Additional Generic Features                                  | 16 |
| Game Specific Features                                       |    |
| DIAGNOSTIC PROCEDURES                                        | 19 |
| Entering Diagnostics                                         | 19 |
| Sound Tests                                                  | 19 |
| Digital Display Tests                                        |    |
| Goal Test                                                    |    |
| Switch Tests                                                 |    |
| Lamp Tests                                                   |    |
| Coil/Flash Lamp Tests                                        |    |
| Return to Game Over                                          |    |
| PARTS IDENTIFICATION                                         |    |
| Playfield Top Parts                                          |    |
| Playfield Rubbers                                            |    |
| Backbox Parts                                                | 29 |
| Cabinet Parts                                                |    |
| UNIQUE PARTS                                                 |    |
| SERVICING DIAGRAMS                                           |    |
| Backbox Wiring Diagram                                       | 35 |
| Playfield Coil/Flash Lamp Wiring Diagram                     | პხ |
| Playfield Special Coil and Flipper Wiring Diagram            | 37 |
| Playfield Switch Wiring DiagramPlayfield Lamp Wiring Diagram | ან |
| CPU Board                                                    |    |
| Power Supply Board                                           |    |
| Digital Stereo Sound Board                                   |    |
| Display Board                                                |    |
| PPB Board                                                    |    |
| Power Wiring Diagram                                         |    |
| Cabinet Wiring Diagram                                       |    |
| Combined Display Connections                                 |    |