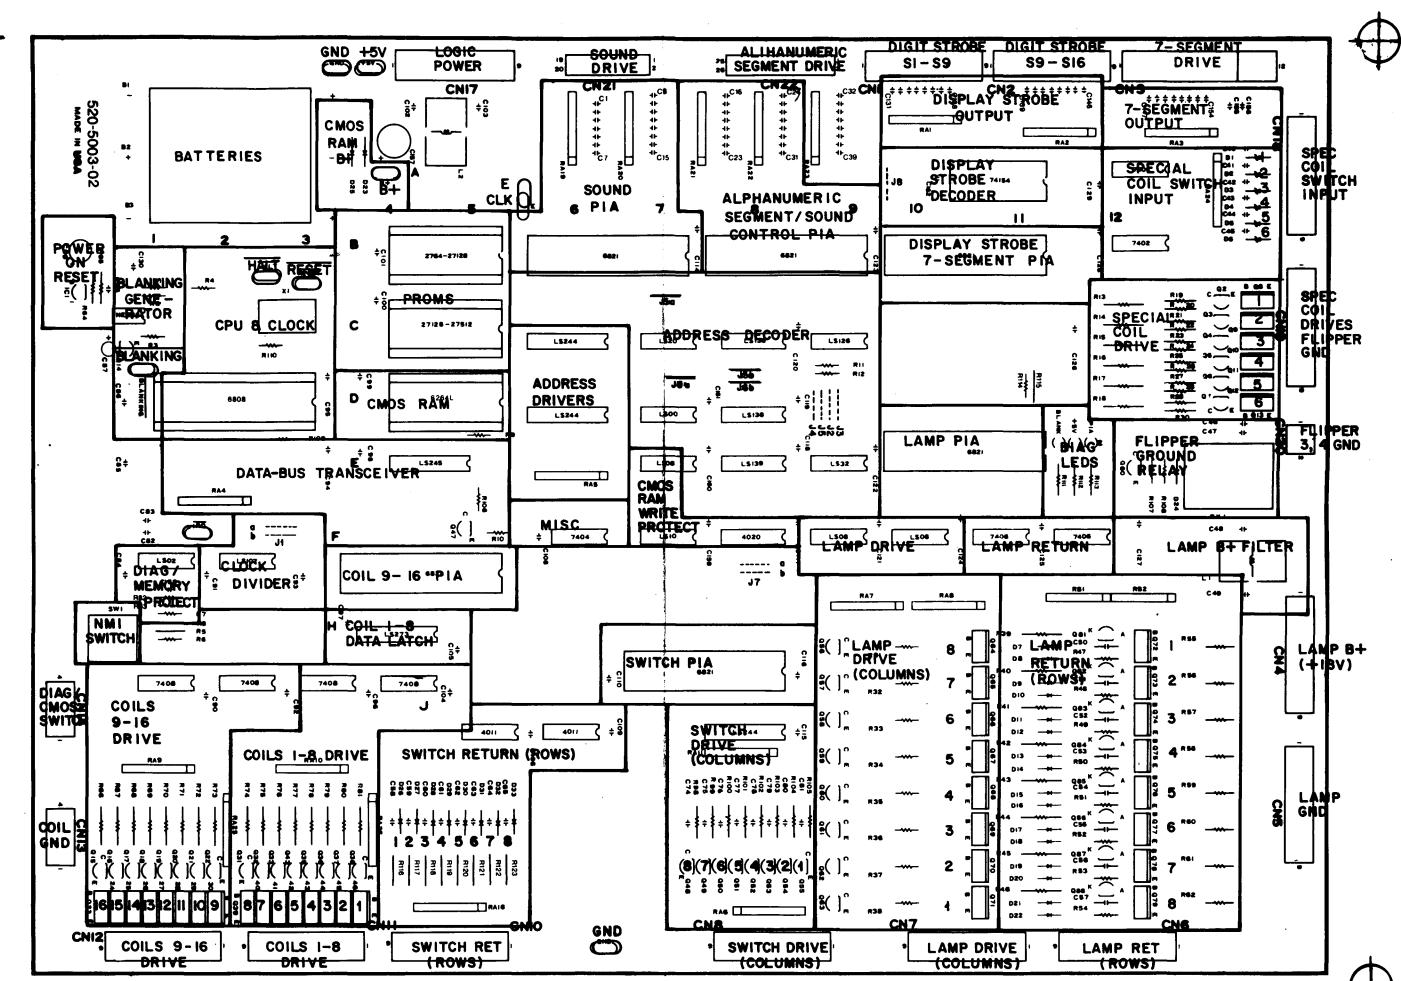

# ABC Monday Night Football TABLE OF CONTENTS

| GAME SPECIFICATIONS                                          |    |
|--------------------------------------------------------------|----|
| Power Requirements                                           | 1  |
| Major Assembly and Fuse Locations                            | 1  |
| Circuit Board PROM Locations                                 |    |
| Transportation                                               |    |
| ASSEMBLY PROCEDURES                                          | 1  |
| GAME OPERATION                                               | 3  |
| Standard Features                                            |    |
| Manual Percentaging                                          |    |
| Game Specific Features                                       |    |
| AUDIT FUNCTIONS                                              |    |
| General                                                      |    |
| 'Quick Look' Functions                                       |    |
| Expanded Functions                                           |    |
| Game Specific Functions                                      | 7  |
| Scoring History                                              |    |
| GAME ADJUSTMENTS                                             |    |
| General                                                      |    |
| Replay and Generic Features                                  |    |
| Single-Function Difficulty Adjustments                       | 13 |
| Novelty/5-Ball/Add-A-Ball Rules                              |    |
| Game Pricing                                                 | 14 |
| Additional Generic Features                                  | 16 |
| Game Specific Features                                       |    |
| DIAGNOSTIC PROCEDURES                                        | 19 |
| Entering Diagnostics                                         | 19 |
| Sound Tests                                                  | 19 |
| Digital Display Tests                                        |    |
| Goal Test                                                    |    |
| Switch Tests                                                 |    |
| Lamp Tests                                                   |    |
| Coil/Flash Lamp Tests                                        |    |
| Return to Game Over                                          |    |
| PARTS IDENTIFICATION                                         |    |
| Playfield Top Parts                                          |    |
| Playfield Rubbers                                            |    |
| Backbox Parts                                                | 29 |
| Cabinet Parts                                                |    |
| UNIQUE PARTS                                                 |    |
| SERVICING DIAGRAMS                                           |    |
| Backbox Wiring Diagram                                       | 35 |
| Playfield Coil/Flash Lamp Wiring Diagram                     | პხ |
| Playfield Special Coil and Flipper Wiring Diagram            | 37 |
| Playfield Switch Wiring DiagramPlayfield Lamp Wiring Diagram | ან |
| CPU Board                                                    |    |
| Power Supply Board                                           |    |
| Digital Stereo Sound Board                                   |    |
| Display Board                                                |    |
| PPB Board                                                    |    |
| Power Wiring Diagram                                         |    |
| Cabinet Wiring Diagram                                       |    |
| Combined Display Connections                                 |    |

#### **PROM SUMMARY**

CPU Board: Location 5B, 5C

Sound Board: Locations 6F (Voice ROM 1), 4F (Voice ROM 2), and 7F (Sound ROM)