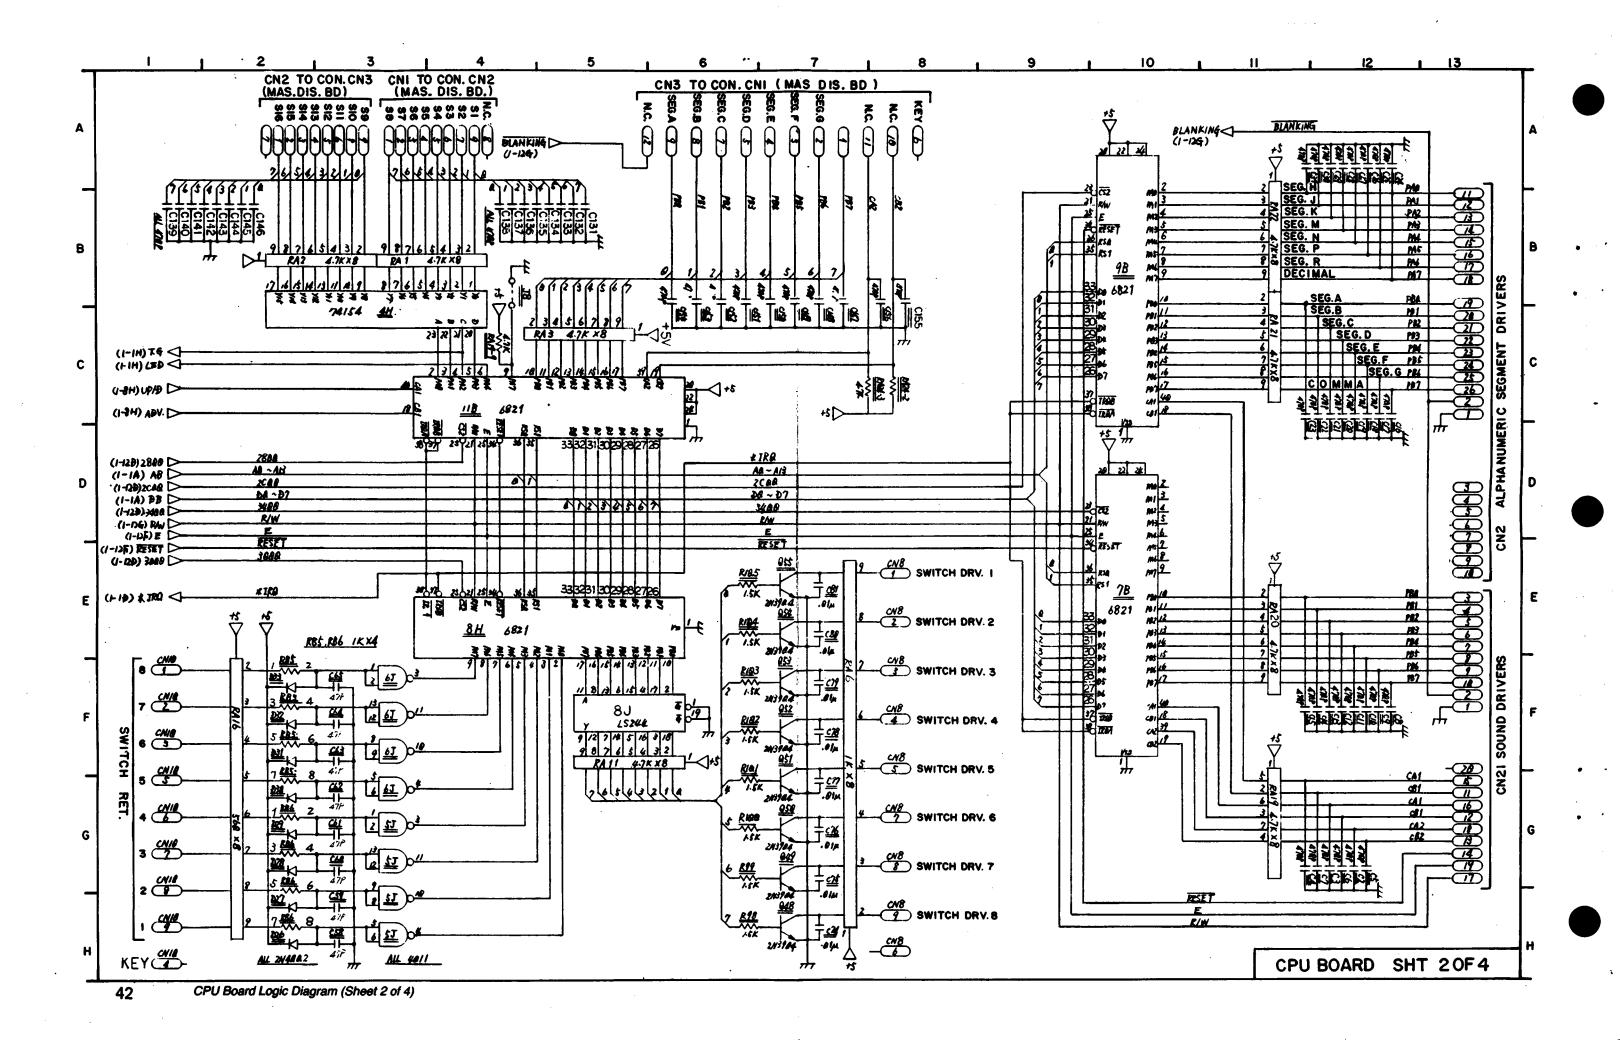

#### **PROM SUMMARY**

CPU Board: Location 5B, 5C

Sound Board: Locations 6F (Voice ROM 1), 4F (Voice ROM 2), and 7F (Sound ROM)