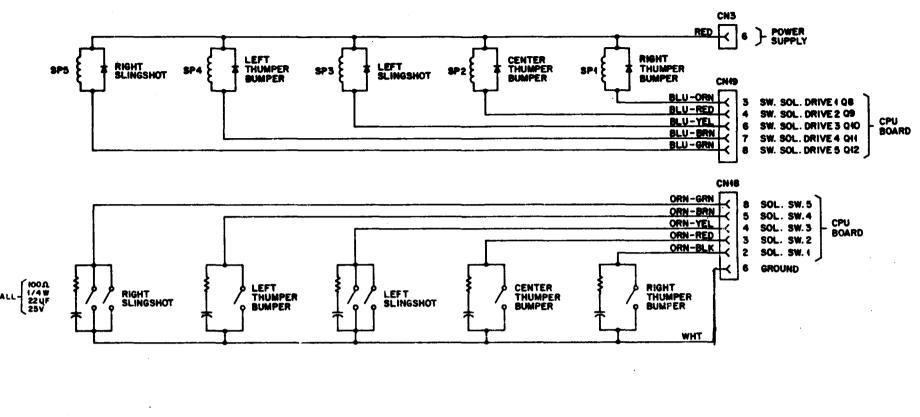

#### **PROM SUMMARY**

CPU Board: Location 5B, 5C

Sound Board: Locations 6F (Voice ROM 1), 4F (Voice ROM 2), and 7F (Sound ROM)