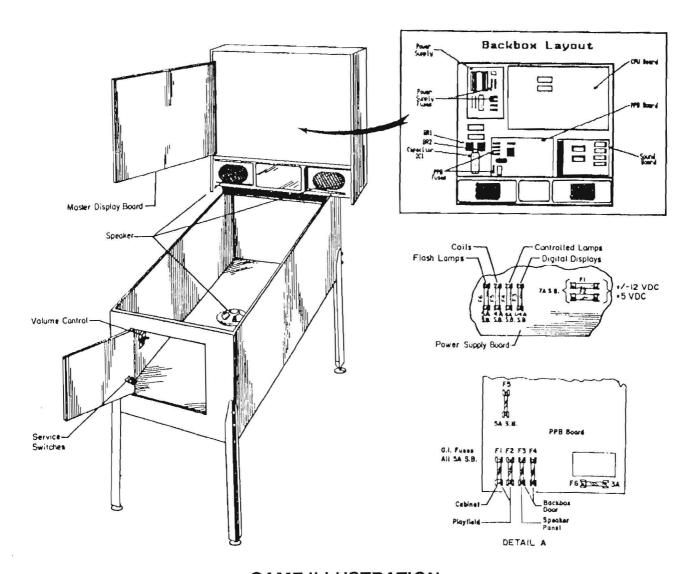

#### MAJOR ASSEMBLY AND FUSE LOCATIONS

Refer to the Game Illustration (page 2) to identify locations of the major assemblies, and fuse values and locations.

# GAME ASSEMBLY PROCEDURES (Refer to the Game Illustration on page 2)

- 1. Open the top of the carton and lay it on its side with the bottom of the cablnet down. Using the plastic banding strip as a handle, slide the game out of the carton.
- 2. Remove all packing material. Locate cabinet legs in filler packing inserts and assembly parts package in the cashbox. There should be four leg levelers, eight leg bolts, two head bolts with washers, and three pinballs.
- 3. Attach leg leveler from the parts package to each leg, make sure that each leveler is threaded through a hex nut before threading it into the leg.
- 4. Support rear of cabinet and attach rear legs using two leg bolts for each leg.
- 5. Support front of cabinet and attach front legs using two leg bolts for each leg.
- 6. While assuring that no cables are being pinched, carefully raise the backbox and temporarily secure it in its upright position with the clamps provided on the rear of the cabinet.

#### **GAME ILLUSTRATION**

- 7. Remove the backbox keys from the clip on the inside of the coin door and unlock and carefully remove the backglass. Set the backglass aside.
- 8. Carefully remove the playfield glass and set it aside.
- 9. Obtain the two bolts and washers from the parts package and open the backbox insert board. Secure the backbox to the cabinet pedestal with the two bolts and washers.
- 10. Check all connectors in the backbox for loose wire terminations. Reseat any loose wire by pushing in on the terminal.
- 11. Push on all connectors plugged into the CPU board, Sound Board, Power Supply Boards, and (on insert board) Display board to check that they are properly seated.
- 12. Check that the fuses on the Power Supply board, PPB board and fuse panel are seated properly.
- 13. Raise the playfield and the support bar on the right side of the cabinet; support the playfield by inserting the support bar into the countersunk notch on the bottom side.
- 14. Check all cabinet cable and playfield lamp board connector terminations.