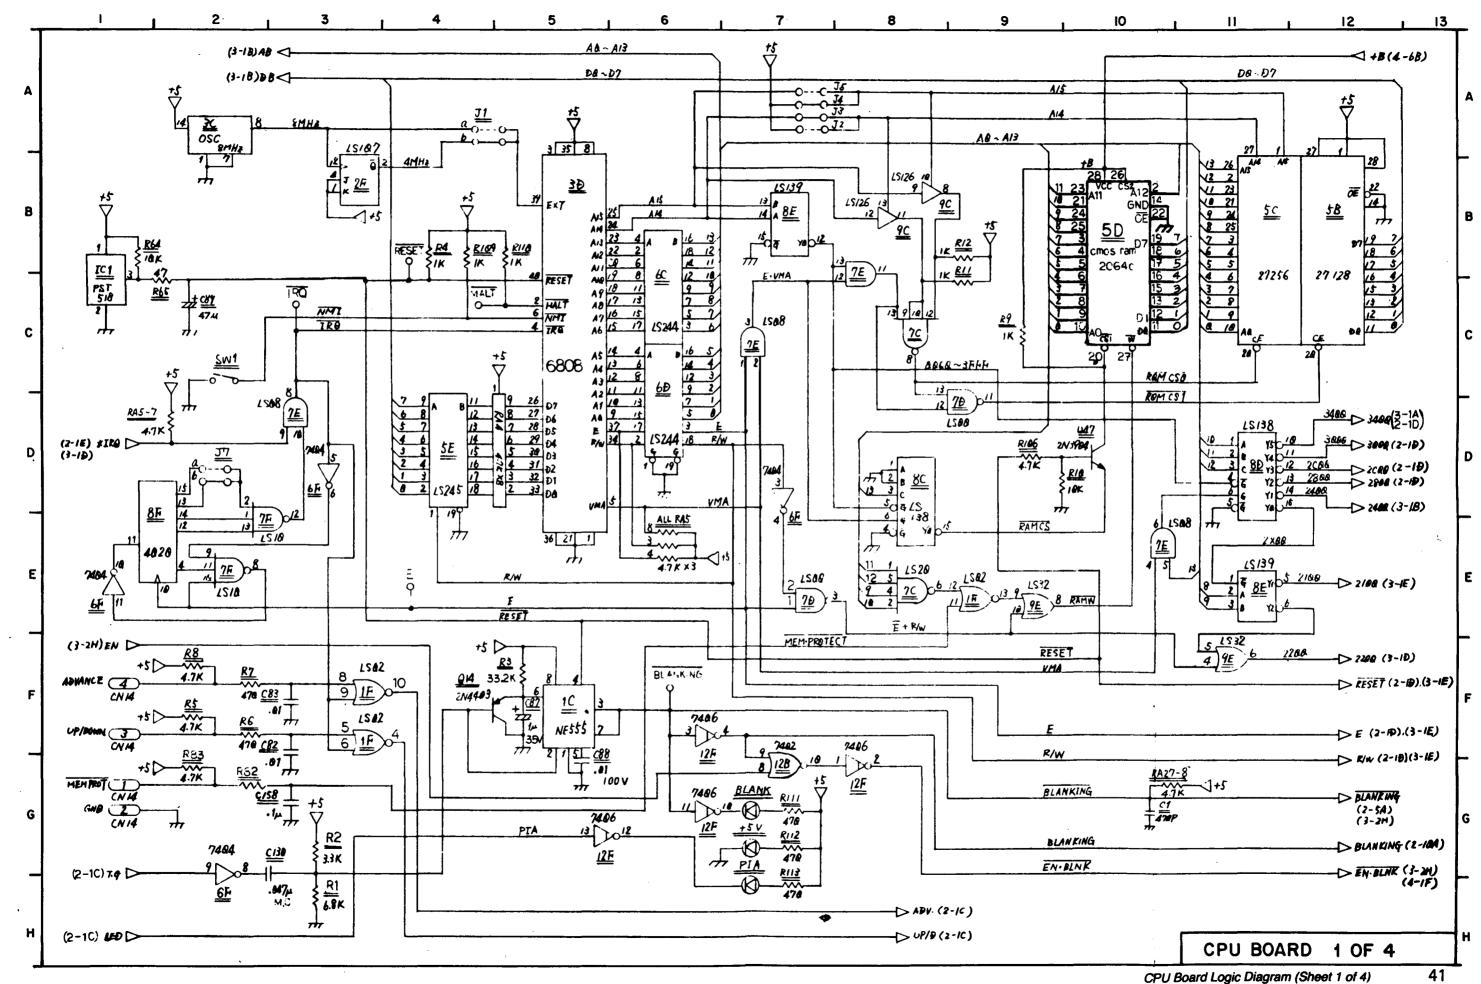

# ABC Monday Night Football TABLE OF CONTENTS

| GAME SPECIFICATIONS                                          |    |
|--------------------------------------------------------------|----|
| Power Requirements                                           | 1  |
| Major Assembly and Fuse Locations                            | 1  |
| Circuit Board PROM Locations                                 |    |
| Transportation                                               |    |
| ASSEMBLY PROCEDURES                                          | 1  |
| GAME OPERATION                                               | 3  |
| Standard Features                                            |    |
| Manual Percentaging                                          |    |
| Game Specific Features                                       |    |
| AUDIT FUNCTIONS                                              |    |
| General                                                      |    |
| 'Quick Look' Functions                                       |    |
| Expanded Functions                                           |    |
| Game Specific Functions                                      | 7  |
| Scoring History                                              |    |
| GAME ADJUSTMENTS                                             |    |
| General                                                      |    |
| Replay and Generic Features                                  |    |
| Single-Function Difficulty Adjustments                       | 13 |
| Novelty/5-Ball/Add-A-Ball Rules                              |    |
| Game Pricing                                                 | 14 |
| Additional Generic Features                                  | 16 |
| Game Specific Features                                       |    |
| DIAGNOSTIC PROCEDURES                                        | 19 |
| Entering Diagnostics                                         | 19 |
| Sound Tests                                                  | 19 |
| Digital Display Tests                                        |    |
| Goal Test                                                    |    |
| Switch Tests                                                 |    |
| Lamp Tests                                                   |    |
| Coil/Flash Lamp Tests                                        |    |
| Return to Game Over                                          |    |
| PARTS IDENTIFICATION                                         |    |
| Playfield Top Parts                                          |    |
| Playfield Rubbers                                            |    |
| Backbox Parts                                                | 29 |
| Cabinet Parts                                                |    |
| UNIQUE PARTS                                                 |    |
| SERVICING DIAGRAMS                                           |    |
| Backbox Wiring Diagram                                       | 35 |
| Playfield Coil/Flash Lamp Wiring Diagram                     | პხ |
| Playfield Special Coil and Flipper Wiring Diagram            | 37 |
| Playfield Switch Wiring DiagramPlayfield Lamp Wiring Diagram | ან |
| CPU Board                                                    |    |
| Power Supply Board                                           |    |
| Digital Stereo Sound Board                                   |    |
| Display Board                                                |    |
| PPB Board                                                    |    |
| Power Wiring Diagram                                         |    |
| Cabinet Wiring Diagram                                       |    |
| Combined Display Connections                                 |    |