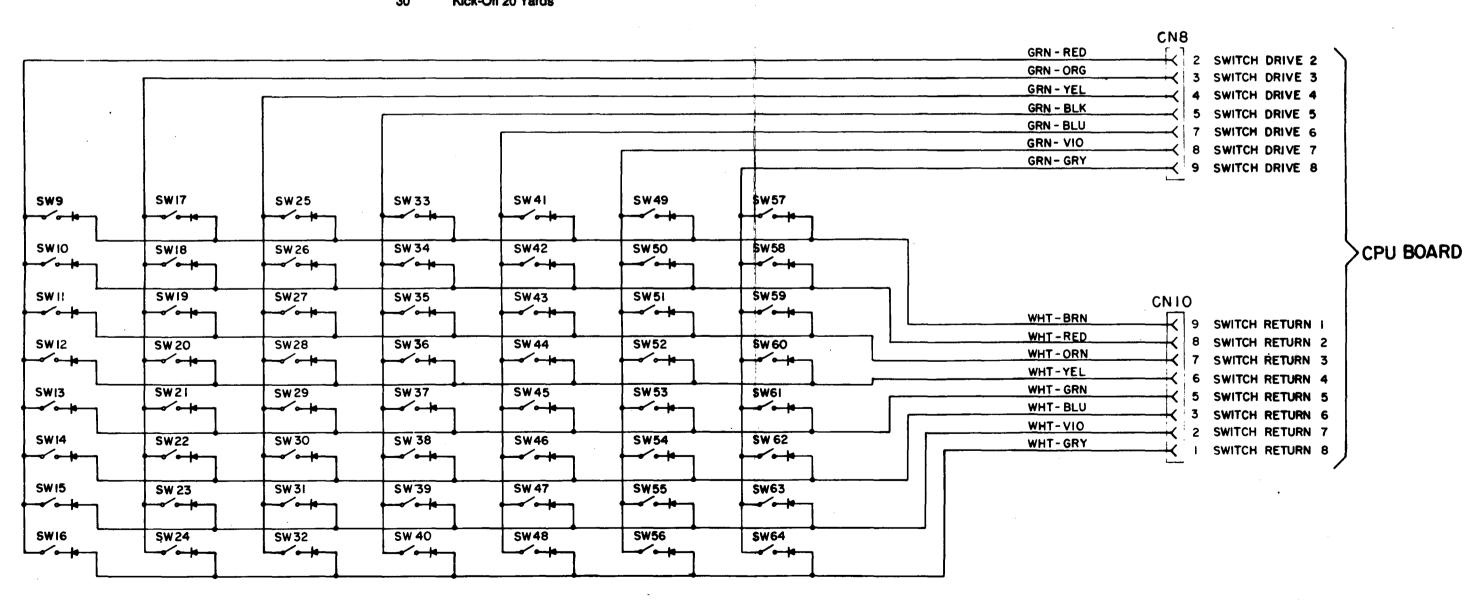

# ABC Monday Night Football TABLE OF CONTENTS

| GAME SPECIFICATIONS                                          |    |
|--------------------------------------------------------------|----|
| Power Requirements                                           | 1  |
| Major Assembly and Fuse Locations                            | 1  |
| Circuit Board PROM Locations                                 |    |
| Transportation                                               |    |
| ASSEMBLY PROCEDURES                                          | 1  |
| GAME OPERATION                                               | 3  |
| Standard Features                                            |    |
| Manual Percentaging                                          |    |
| Game Specific Features                                       |    |
| AUDIT FUNCTIONS                                              |    |
| General                                                      |    |
| 'Quick Look' Functions                                       |    |
| Expanded Functions                                           |    |
| Game Specific Functions                                      | 7  |
| Scoring History                                              |    |
| GAME ADJUSTMENTS                                             |    |
| General                                                      |    |
| Replay and Generic Features                                  |    |
| Single-Function Difficulty Adjustments                       | 13 |
| Novelty/5-Ball/Add-A-Ball Rules                              |    |
| Game Pricing                                                 | 14 |
| Additional Generic Features                                  | 16 |
| Game Specific Features                                       |    |
| DIAGNOSTIC PROCEDURES                                        | 19 |
| Entering Diagnostics                                         | 19 |
| Sound Tests                                                  | 19 |
| Digital Display Tests                                        |    |
| Goal Test                                                    |    |
| Switch Tests                                                 |    |
| Lamp Tests                                                   |    |
| Coil/Flash Lamp Tests                                        |    |
| Return to Game Over                                          |    |
| PARTS IDENTIFICATION                                         |    |
| Playfield Top Parts                                          |    |
| Playfield Rubbers                                            |    |
| Backbox Parts                                                | 29 |
| Cabinet Parts                                                |    |
| UNIQUE PARTS                                                 |    |
| SERVICING DIAGRAMS                                           |    |
| Backbox Wiring Diagram                                       | 35 |
| Playfield Coil/Flash Lamp Wiring Diagram                     | პხ |
| Playfield Special Coil and Flipper Wiring Diagram            | 37 |
| Playfield Switch Wiring DiagramPlayfield Lamp Wiring Diagram | ან |
| CPU Board                                                    |    |
| Power Supply Board                                           |    |
| Digital Stereo Sound Board                                   |    |
| Display Board                                                |    |
| PPB Board                                                    |    |
| Power Wiring Diagram                                         |    |
| Cabinet Wiring Diagram                                       |    |
| Combined Display Connections                                 |    |