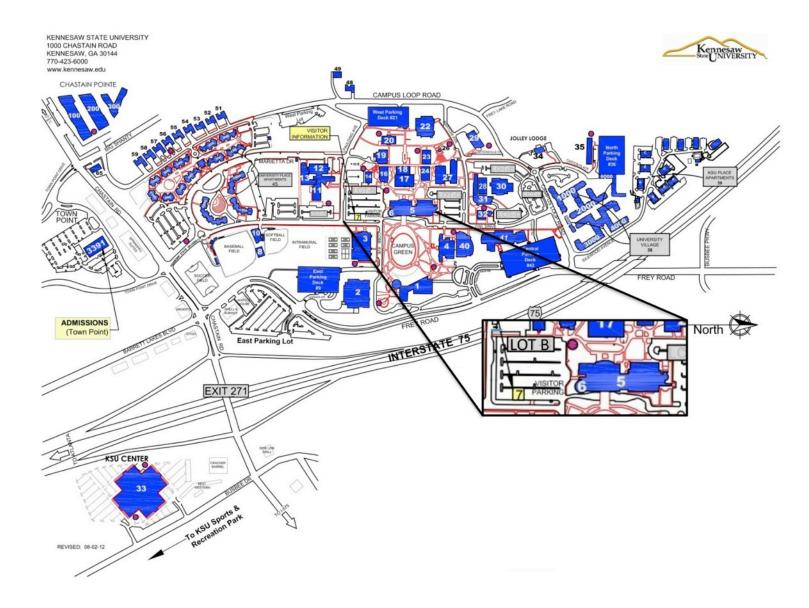

#### **DIRECTIONS AND MAP**

Kennesaw State University is located at 1000 Chastain Road, Kennesaw, Georgia 30144, in Cobb County, 20 minutes north of Atlanta on I-75 one exit north of Town Center Mall. Take the Chastain Road Exit number 271 and turn left if northbound on I-75 (turn right if southbound). Go to the third light if northbound (second if southbound) and turn right onto Kennesaw State University Drive just beyond the soccer field on your right. Continue straight for about one tenth of a mile and park in the Welcome Center lot (parking lot B on the map.) We are meeting in Room A, in the Student Center (building 5 on the map, just to the right of the parking lot.) See insert on the lower right of map.