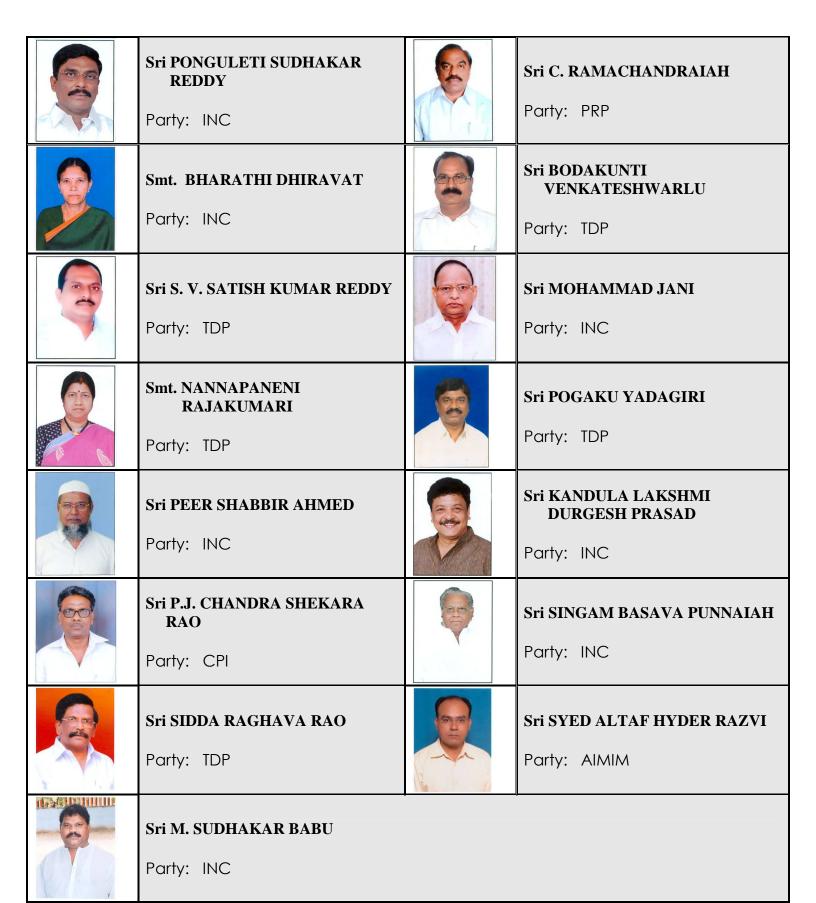

## MLCs ELECTED FROM ASSEMBLY CONSTITUENCY

| Sri K. R. AMOS  Party: INC                   | Sri S. INDRASAIN REDDY Party: INC       |
|----------------------------------------------|-----------------------------------------|
| Sri IBRAHIM BIN BDULLAH MASQUATI  Party: TDP | Sri KOMPALLY YADAVA REDDY Party: INC    |
| Sri VULLOLLA GANGADHAR GOUD  Party: T.D.P    | Sri BATHYALA CHANGAL RAYUDU  Party: INC |
| Sri CHERUPALLY SEETHA RAMULU  Party: CPI (M) | Sri JALLI WILSON Party: CPI             |
| Sri GUNDUMALA THIPPE<br>SWAMY  Party: INC    | Sri NAGAPURI RAJALINGAM Party: INC      |
| Sri RUDRARAJU PADMA RAJU Party: INC          | Sri PALADUGU VENKATA RAO Party: INC     |
| Sri DHARMAPURI SRINIVAS Party: INC           | Smt. PULLA PADMAVATHI Party: INC        |
| Sri M. RANGA REDDY                           | Sri PONGULETI SUDHAKAR<br>REDDY         |

Party: INC

Party: INC