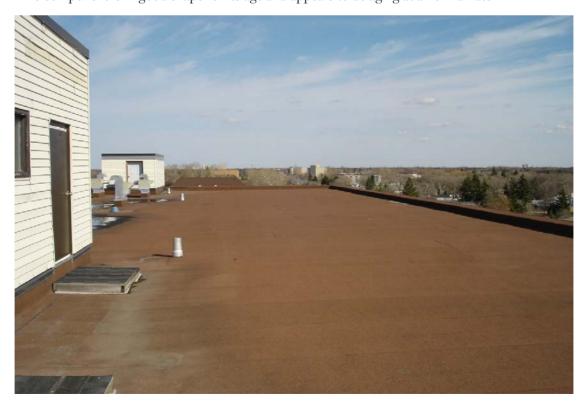

### Reserve Component (2): Roof Cover

This component includes the replacement of the roof cover, which is a torchon membrance at the end of the roof cover's expected life. The roof cover replacement was estimated by square foot of roof area which was estimated using the plan area multiplied by the pitch factor adjustment, and includes the balcony area. A 20% upwards adjustment was added to the replacement cost per square foot to allow for removal, repair and replacement of the roof components.

Unit Quantity: 16,960 Contact Feet

Unit Cost Estimate: \$15.00 Per Contact Foot

**Replacement Cost Estimate:** \$254,400 Total Replacement Cost

Life Span Estimate:

Normal Life Expectancy: 25 Years
Effective Age: 15 Years
Estimated Remaining Life 10 Years

#### Component Detail/Photos:

The component is in good shape for its age and appears to be aging at a normal rate.