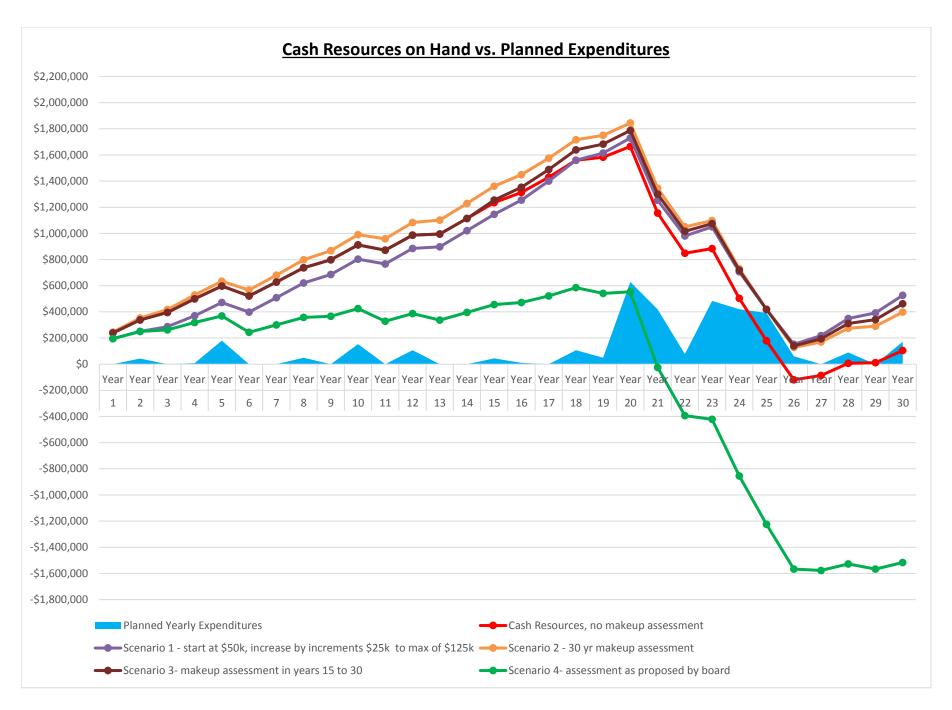

assumptions for the financial analysis (inflation rate for construction costs and the interest

rate on reserve funds), and outlines the baseline financial analysis, as well as three different scenarios for contributions to the reserve fund over the life of the 30-year study.

It provides the financial metrics of each scenario, and as well details which one of the

scenarios the appraiser is recommending.

The appendix includes a detailed analysis of each of the common elements, the financial

analysis and graphs depicting the impact of the various scenarios, and the proposed unit

contributions by unit for the next five years.

Some sample pages are included to illustrate the various sections of the appendix