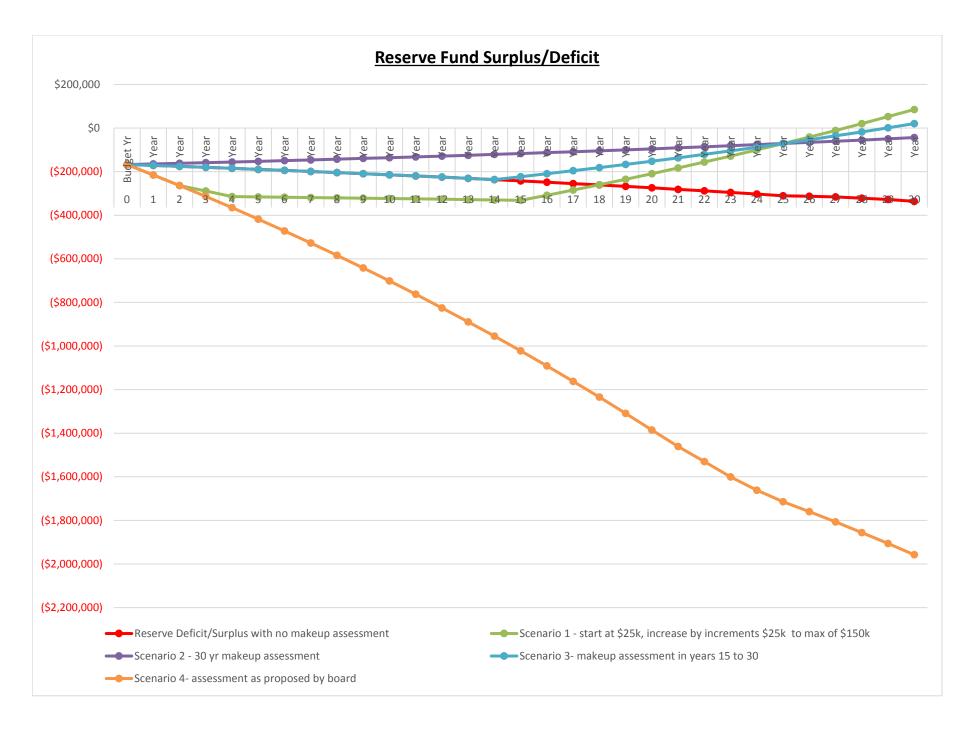

assumptions for the financial analysis (inflation rate for construction costs and the interest

rate on reserve funds), and outlines the baseline financial analysis, as well as three different scenarios for contributions to the reserve fund over the life of the 30-year study.

It provides the financial metrics of each scenario, and as well details which one of the

scenarios the appraiser is recommending.

The appendix includes a detailed analysis of each of the common elements, the financial

analysis and graphs depicting the impact of the various scenarios, and the proposed unit

contributions by unit for the next five years.

Some sample pages are included to illustrate the various sections of the appendix