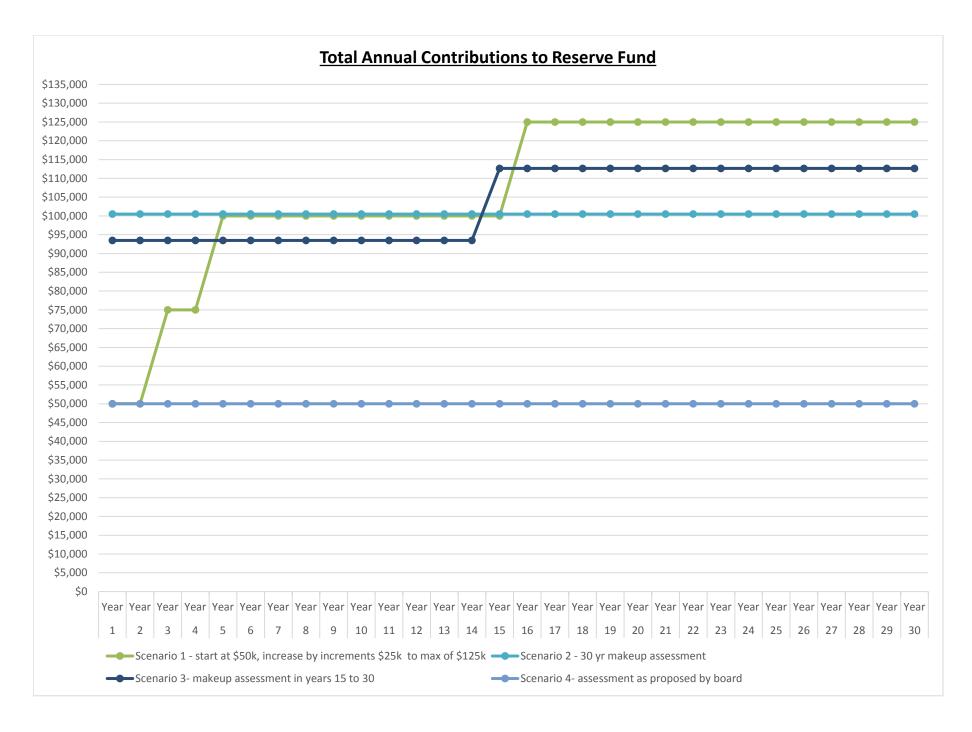

assumptions for the financial analysis (inflation rate for construction costs and the interest

rate on reserve funds), and outlines the baseline financial analysis, as well as three different scenarios for contributions to the reserve fund over the life of the 30-year study.

It provides the financial metrics of each scenario, and as well details which one of the

scenarios the appraiser is recommending.

The appendix includes a detailed analysis of each of the common elements, the financial