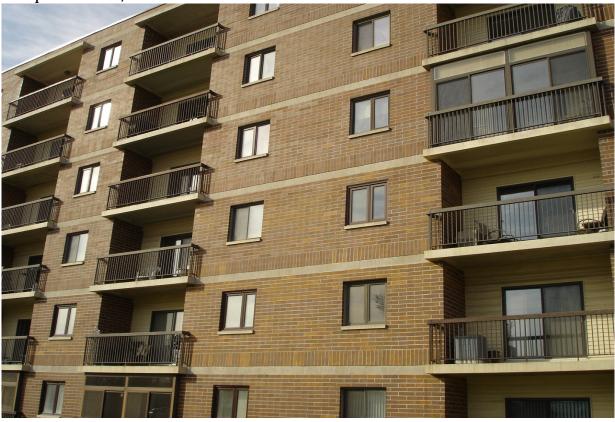

## Reserve Component (6): Building Envelope -Face Brick Repair

This component includes the repair and repointing of the exterior wall covering which is face brick. The face brick is currently in good repair and there are no areas observed which have areas needing immediate repair or in the near future. The estimated repair area was estimated by the number of stories (6) x wall height per storey (9 feet) x perimeter of 560 linear feet, or total potential contact foot area of 30,240 contact feet x 75% to account for windows and door openings or a total estimated face brick wall area of 22,680 contact feet. The estimated allowance for repair was 10% every 25 years, or 2,268 contact feet. This repair is estimated to be necessary approximately to be every 25 years in order to keep the building envelope intact and prevent damage through moisture penetration.

Unit Quantity: 2,268 Contact Square Feet

2,268 Contact Square Feet

Unit Cost Estimate: \$16.00 Per Contact Square Foot

Replacement Cost Estimate: \$36,288 Total area

Life Span Estimate:

Normal Life Expectancy: 25 Years
Effective Age: 0 Years
Estimated Remaining Life 25 Years

**Reserve Fund Estimates:** (1) Current Replacement Cost: \$36,288

(2) Future Replacement Cost: \$75,979
(3) Future Fund Accumulation \$0
(4) Future Reserve Requirement \$75,979
(5) Annual Reserve Assessment \$1,630