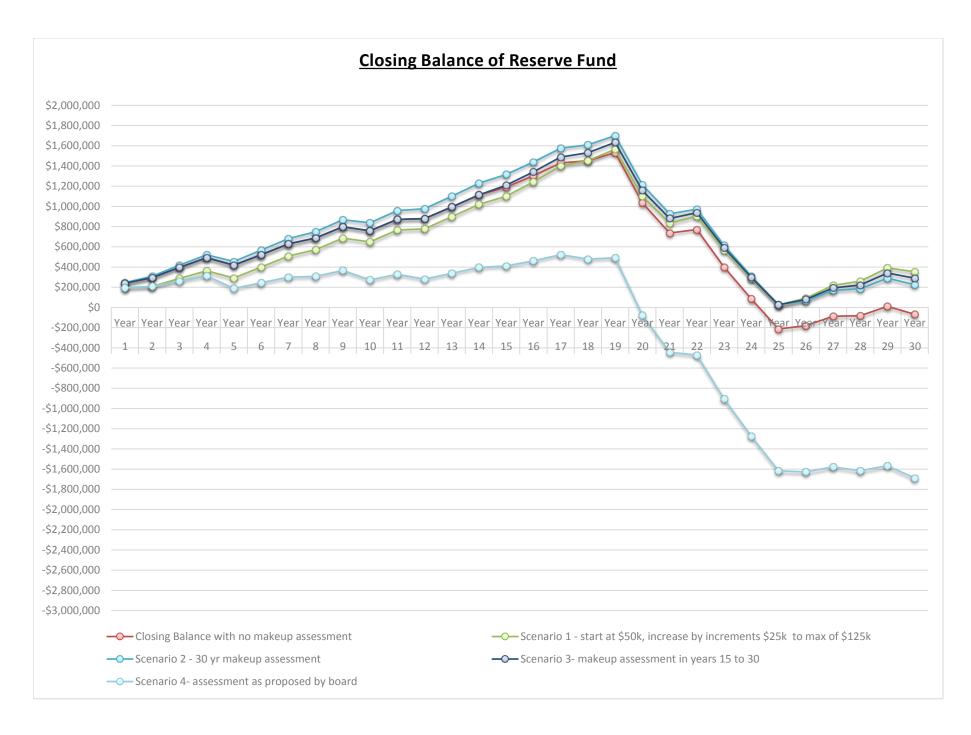

assumptions for the financial analysis (inflation rate for construction costs and the interest

rate on reserve funds), and outlines the baseline financial analysis, as well as three different scenarios for contributions to the reserve fund over the life of the 30-year study.

It provides the financial metrics of each scenario, and as well details which one of the

scenarios the appraiser is recommending.

The appendix includes a detailed analysis of each of the common elements, the financial

analysis and graphs depicting the impact of the various scenarios, and the proposed unit

contributions by unit for the next five years.

Some sample pages are included to illustrate the various sections of the appendix