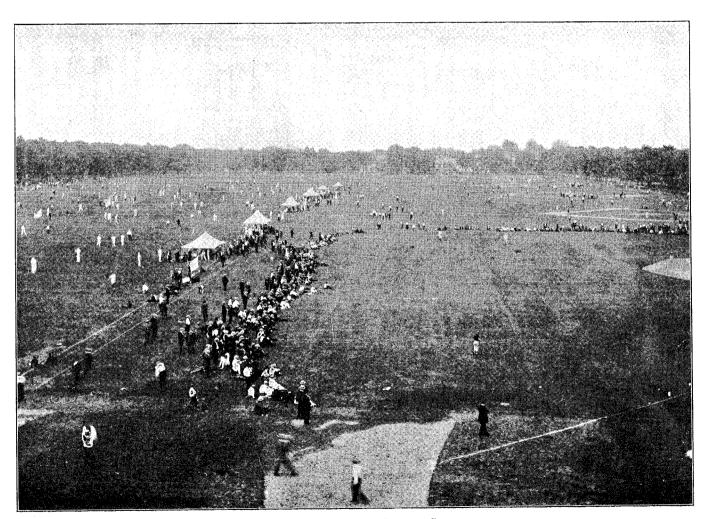

In Central Park the number of children's parties was even greater than usual. One of the most notably interesting of these was the "Folk Dancing Fête," of the Girls' Branch of the Public Schools Athletic League, held on the sheep meadow on May 16, in which some ten thousand school girls took part. The large field was studded with gayly decorated maypoles, about which the children of each school danced to the music furnished by a band of some sixty pieces, located on an elevated platform, or band-stand, in the center of the field. The outer edge of the field was roped off, to keep the thousands of spectators from crowding in on the dancers, and a special enclosure was roped off, in which seats were provided for about three hundred distinguished guests, including His Honor, the Mayor.