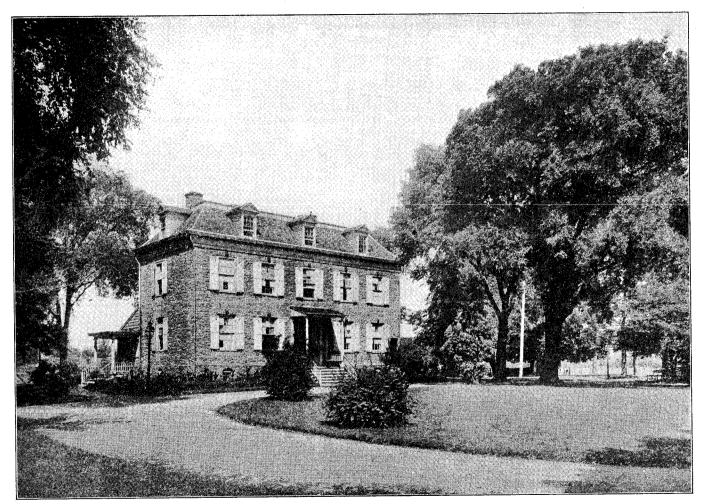

Old dwelling houses in the parks, such as those at Fort Washington Park, and Gracie mansion, at Carl Schurz Park, were made to serve a useful purpose by allowing various working girls' associations to make use of them as headquarters for meetings, dances and festivals. The New York Working Girls' Association was given the use of one of the old dwelling houses at Fort Washington. During the summer hundreds of working girls enjoyed the comforts of its broad verandas overlooking the Hudson River. The old Gracie mansion was in such a dilapidated condition that extensive alterations were necessary to put it in condition for use. The first floor was entirely renovated, the largest room being fitted up as a ball room, the smaller rooms as a refreshment room and a meeting room. The Home Thrift Association and the Working Girls' Association were given the privilege of these rooms, and