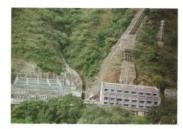

# **KUNDAH POWER HOUSE 4**

- Source from Pillur Dam , Tail Race water of Power House III
- Dam Capacity is 6000 Cusec

#### **Salient Features**

| LOCATION                 | COIMBATORE DIST 6 Kms. FROM PARALI         |
|--------------------------|--------------------------------------------|
| ELEVATION                | 1193 FEET                                  |
| INSTALLED CAPACITY       | 2 X 50 = 100 MW                            |
| No. OF UNIT              | 2                                          |
| DATE OF<br>COMMISSIONING | UNIT.1 : 27.02.1966<br>UNIT.2 : 19.10.1978 |