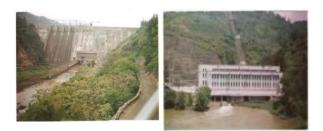

# **KUNDAH POWER HOUSE 1**

• Source from Avalanchi & Emerald Dam

#### Salient Features

| LOCATION              | THE NILGIRIS DIST 32 KMS FROM OOTY<br>90 KMS FROM COIMBATORE |
|-----------------------|--------------------------------------------------------------|
| ELEVATION             | 5353 FEET                                                    |
| INSTALLED CAPACITY    | 3 X 20 = 60 MW                                               |
| No. OF UNITS          | 3                                                            |
| DATE OF COMMISSIONING | UNIT.1- 08.071960<br>UNIT.2-22.07.1960<br>UNIT.3- 01041964   |