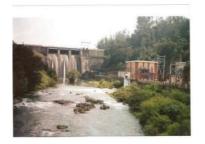

# **KUNDAH POWER HOUSE 3**

- Source from Pegumbahallah Dam,Nirali Pallam and Kattery Weir
- Dam Capacity is 1800 Cusec

| LOCATION                 | COIMBATORE DIST 40 KMS FROM KUNDAH 80<br>KMS FROM COIMBATORE     |  |
|--------------------------|------------------------------------------------------------------|--|
| ELEVATION                | 1429 FEET                                                        |  |
| INSTALLED<br>CAPACITY    | 3 X 60 =180 MW                                                   |  |
| No. OF UNIT              | 3                                                                |  |
| DATE OF<br>COMMISSIONING | UNIT.1: 07.04.1965<br>UNIT.2 : 11.06.1965<br>UNIT.3 : 18.02.1978 |  |