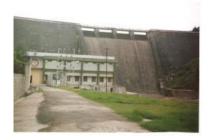

#### **KUNDAH POWER HOUSE 2**

- Source from Kundah Forbay Dam, Tail Race Water of Power House I
- Forbay Capacity is 1000 Cusec.

## Salient Features

| LOCATION              | THE NILGIRIS DIST 16 KMS FROM KUNDAH 80<br>KMS FROM COIMBATORE                                                  |  |
|-----------------------|-----------------------------------------------------------------------------------------------------------------|--|
| ELEVATION             | 2876 FEET                                                                                                       |  |
| INSTALLED CAPACITY    | 5 X 35 = 175 MW                                                                                                 |  |
| No. OF UNITS          | 5                                                                                                               |  |
| DATE OF COMMISSIONING | UNIT.1 : 30.10.1960<br>UNIT.2 : 10.01.1961<br>UNIT.3 : 02.05.1961<br>UNIT.4 : 16.06.1961<br>UNIT.5 : 23.02.1964 |  |