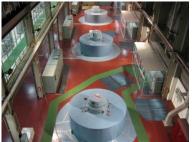

# **KUNDAH POWER HOUSE 3**

- Source from Pegumbahallah Dam,Nirali Pallam and Kattery Weir
- Dam Capacity is 1800 Cusec

| LOCATION                 | COIMBATORE DIST 40 KMS FROM KUNDAH 80<br>KMS FROM COIMBATORE     |  |
|--------------------------|------------------------------------------------------------------|--|
| ELEVATION                | 1429 FEET                                                        |  |
| INSTALLED<br>CAPACITY    | 3 X 60 =180 MW                                                   |  |
| No. OF UNIT              | 3                                                                |  |
| DATE OF<br>COMMISSIONING | UNIT.1: 07.04.1965<br>UNIT.2 : 11.06.1965<br>UNIT.3 : 18.02.1978 |  |