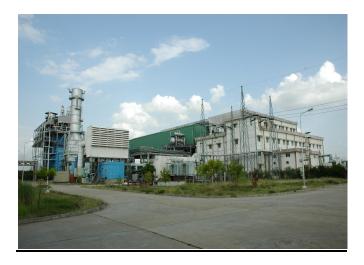

## **KUTTALAM GAS TURBINE POWER STATION**

- Kuttalam Gas Turbine Power Station is located in Maruthur Vilage near Kuttalam which is 15Km from Mayiladuthurai in Nagapattinam Distict.
- The power generated improves the voltage and grid stability in the neighbouring areas of Kumbakonam, Kadalangudi, Thiruvarur and Thanjavur.
- Salient Features: