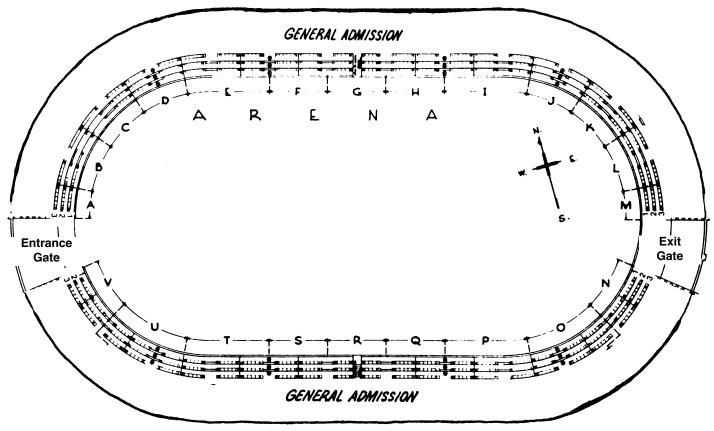

## MIDWEST CHARITY HORSE SHOW BOX SEAT FORM



| Date:                  | Set of Box Seats (6) \$175 | # of Boxes | Bill Me               | ☐ Payment Enclosed |  |
|------------------------|----------------------------|------------|-----------------------|--------------------|--|
| Box Seat Holder's Name |                            | Total      | _ Total Amount Due \$ |                    |  |
| Address                |                            |            |                       |                    |  |
| E-mail address         |                            | Phon       | e                     |                    |  |

How designated on signage \_\_\_\_\_\_

\* Requests for Box Seats will be accommodated as space allows. Contact: mchsboxseats@gmail.com

\* Local facility capacity limits and restrictions may impact access to sea