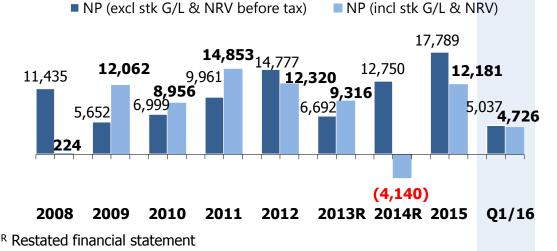

## **TOP Group Net Profit**

Unit : million THB (MB)

- Net Operating Profit (before tax)
- Stock G/(L) (before tax)
- Reversal of NRV/(NRV) (before tax) Others i.e. FX G/(L), Hedging G/(L), tax expense etc.

\*redeemed BOI privilege for tax exemption on environmental projects in Q1/16 = 396 MB, Q4/15 = 190 MB , Q1/15 = 716 MB