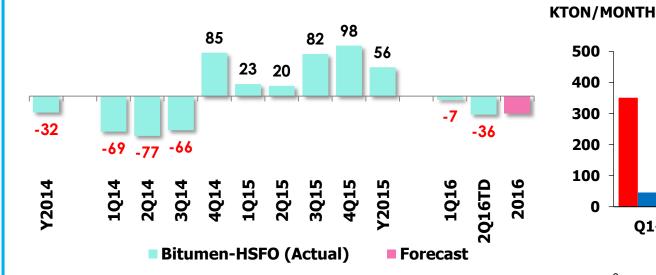

# **Steady Refinery Margin in 2H-16 on Recovered Middle Distillate Cracks**

| (\$/BBL)       | Q4-15        | 2015        | Q1-16      | Q2TD-16*   | 2H-16(F)**        | Key Highlights in 2H-16                              |
|----------------|--------------|-------------|------------|------------|-------------------|------------------------------------------------------|
| ULG95-DB       | 18.7         | 18.3        | 18.8       | 15.3       | $\leftrightarrow$ | 1 Stable gasoline cracks on summer                   |
| JET-DB         | 14.1         | 13.9        | 11.7       | 10.3       | 1                 | demand                                               |
| GO-DB          | 13.8         | 13.7        | 9.6        | 9.1        |                   | <b>2</b> Middle distillate cracks hit the            |
| HSFO-DB        | (6.5)        | (5.0)       | (5.2)      | (8.7)      | Ļ                 | bottom in Q3/16 and recover in Q4/16 on cold weather |
| Remarks: *Q2TL | D-16 as of 9 | 9 May 16, * | **Compared | d to 1H-16 |                   |                                                      |

### Refinery

# **Stable Gasoline Cracks on Summer Demand**

Middle Distillate Cracks Hit the Bottom in Q3/16 and Will Recover in Q4/16 on Cold Weather

C

### 70 percent of La Nina in Q4/16

Thaioil

Group

Sources : National Oceanic and Atmospheric Administration (May'16), PIRA