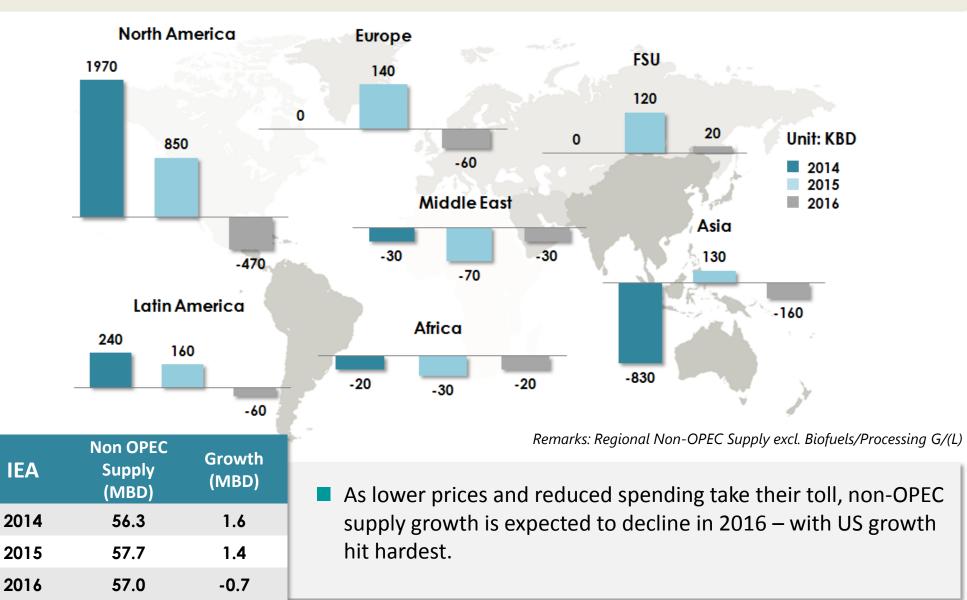

# **Non-OPEC Supply Growth Projection**

## IEA estimated 2016's Non-OPEC oil supply growth to contract by 700 KBD

Source: IEA, Oil Market Report Apr 2016