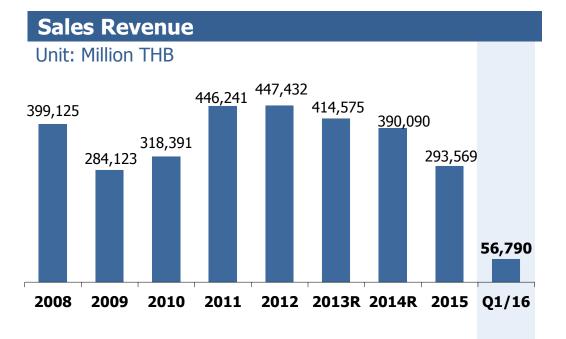

# **Financial Performance**

**Net Profit** 

#### Unit: Million THB

\* Free Cash Flow (FCF) = Operating cash flow - CAPEX(PP&E)-Net