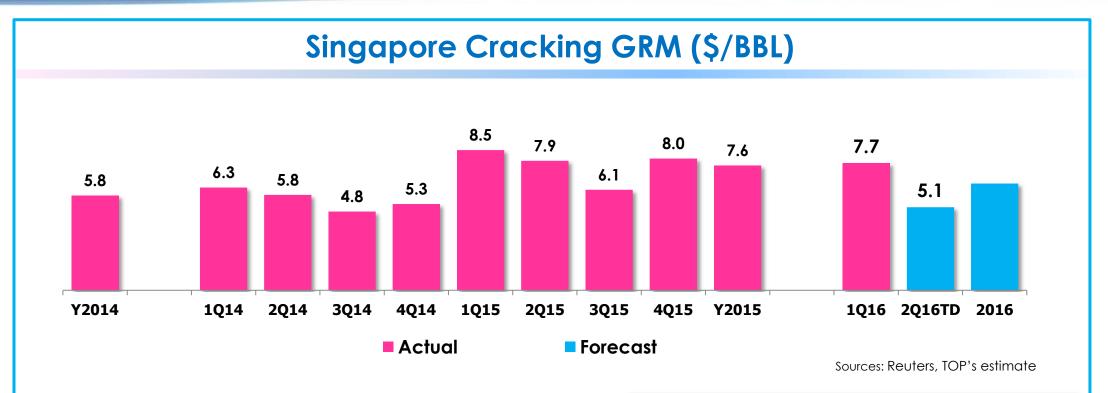

# **Steady Refinery Margin in 2H-16 on Recovered Middle Distillate Cracks**

| (\$/BBL)       | Q4-15        | 2015        | Q1-16      | Q2TD-16*   | 2H-16(F)**        | Key Highlights in 2H-16                              |
|----------------|--------------|-------------|------------|------------|-------------------|------------------------------------------------------|
| ULG95-DB       | 18.7         | 18.3        | 18.8       | 15.3       | $\leftrightarrow$ | 1 Stable gasoline cracks on summer                   |
| JET-DB         | 14.1         | 13.9        | 11.7       | 10.3       | 1                 | demand                                               |
| GO-DB          | 13.8         | 13.7        | 9.6        | 9.1        |                   | <b>2</b> Middle distillate cracks hit the            |
| HSFO-DB        | (6.5)        | (5.0)       | (5.2)      | (8.7)      | Ļ                 | bottom in Q3/16 and recover in Q4/16 on cold weather |
| Remarks: *Q2TL | D-16 as of 9 | 9 May 16, * | **Compared | d to 1H-16 |                   |                                                      |

### Refinery

# **Stable Gasoline Cracks on Summer Demand**

Middle Distillate Cracks Hit the Bottom in Q3/16 and Will Recover in Q4/16 on Cold Weather

C

### 70 percent of La Nina in Q4/16

Thaioil

Group

Sources : National Oceanic and Atmospheric Administration (May'16), PIRA