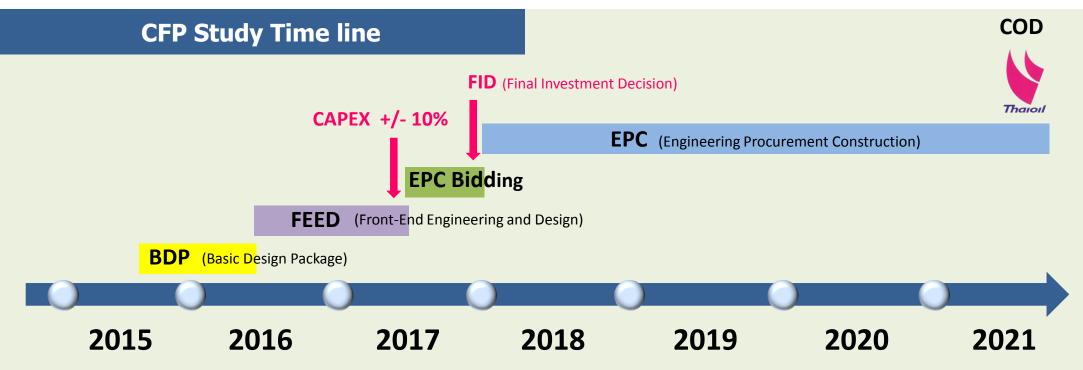

# Study Project : Clean Fuel Project (CFP)

## **Main objectives of CFP**

- Enhance competitive advantage of the refinery and maintain 1<sup>st</sup> quartile performer
- Enhance capability to upgrade lower value product into higher value product and ability to process heavier (cheaper) crude oil