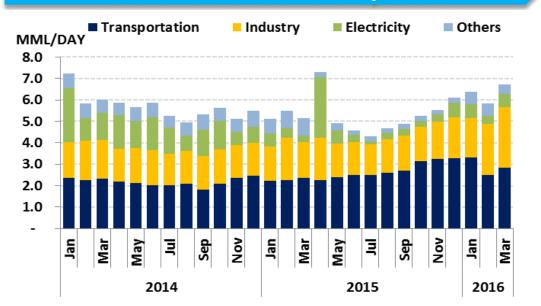

# **Thailand's Oil Demand in 2016**

| Thailand Petrol       | eum Deman             | d Growth                                    |                       |
|-----------------------|-----------------------|---------------------------------------------|-----------------------|
| Year on Year          | Y 2015 <sup>(B)</sup> | YTD 3M 2016 <sup>(B)</sup><br>(vs. 3M 2015) | Y 2016 <sup>(C)</sup> |
| Mogas <sup>(A)</sup>  | +13.3%                | +11.0%                                      | +7.1%                 |
| Jet/Kero              | +9.7%                 | +4.9%                                       | +4.4%                 |
| Diesel <sup>(A)</sup> | +4.0%                 | +4.9%                                       | +2.2%                 |
| Fuel Oil              | -1.4%                 | +28.4%                                      | +14.7%                |
| Total                 | +6.6%                 | +7.4%                                       | +4.4%                 |
| GDP                   | +2.8%                 | N.A.                                        | +3.1% <sup>(D)</sup>  |

# Thailand's oil demand growth at 4.4% YoY in 2016

- Gasoline and Diesel demand in 2016 are supported by low oil prices and improved Thai economy.
- Robust tourism sector pushes Jet demand to grow persistently.

Remarks: (A) Mogas and Diesel includes Ethanol and Biodiesel, respectively

- (B) DOEB
- (C) PTT Estimation (as of Mar 2016)
- (D) BOT Estimation (BOT Monetary Report as of Mar 2016)