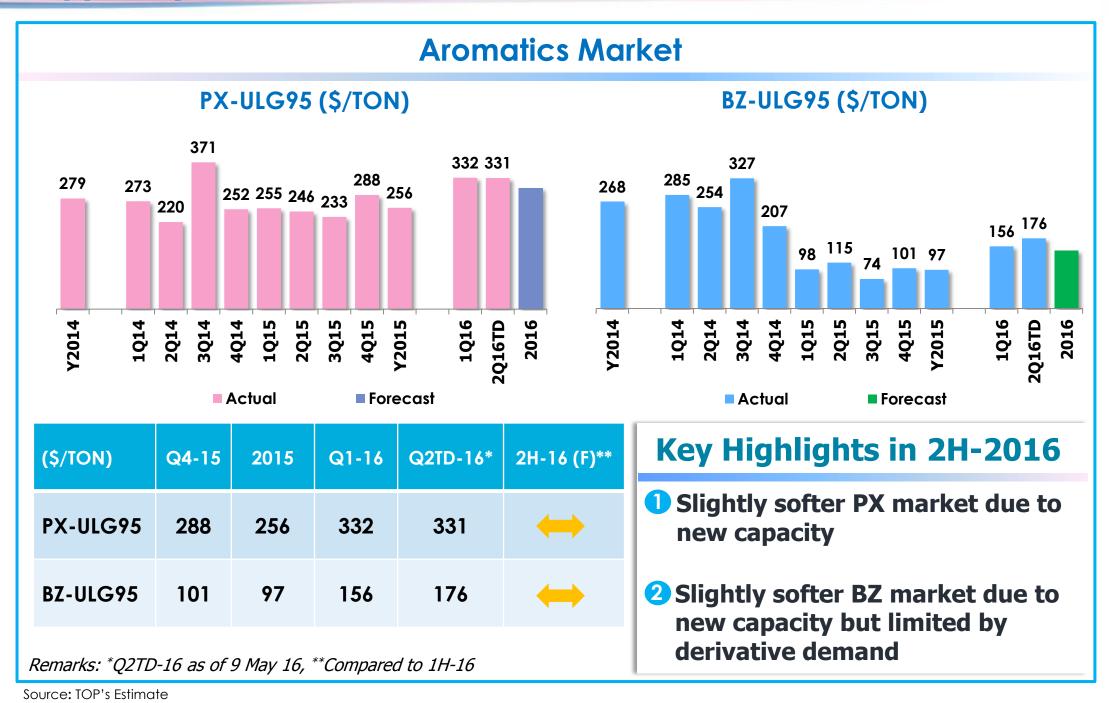

# AROMATICS

### •47-Slightly Softer Aromatics Market on New Capacity in 2H-16 Thatout Group **Capped by New Derivative Demand**

# Slightly Softer PX Market due to New Capacity

Sources: PCI (Feb'16), HIS (Mar'16)

# Slightly Softer BZ Market due to New Capacity but Limited by Derivative Demand

-50-

Thaioil

Source: HIS (Mar'16)

**Aromatics** 