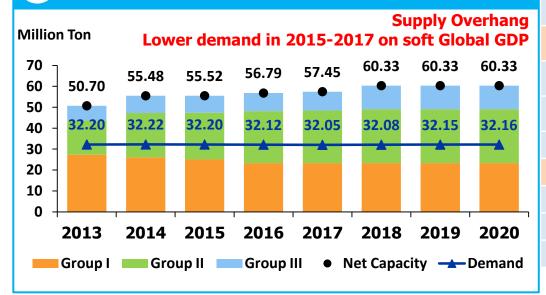

# **BASE OIL & BITUMEN**

-52-

### **Base Oil & Bitumen** Soft Base Oil Spread in 2H-16 due to Weak Demand amid Additional Supply

**Global Additional Nameplate Capacity** 

(1)

### Asian Pacific Plant Maintenance in 2016

Remarks: \*As of 9 May 16, \*\*Compared to 1H-16

# **Key Highlights in 2H-16**

- New Gr.II planned to start up in 2H to (1) pressure market
- **(2)** Regional Gr.I plant maintenance in 2H to limit spot supply especially for heavy viscosity grades

Sources: ICIS Publication and TOP's Estimate