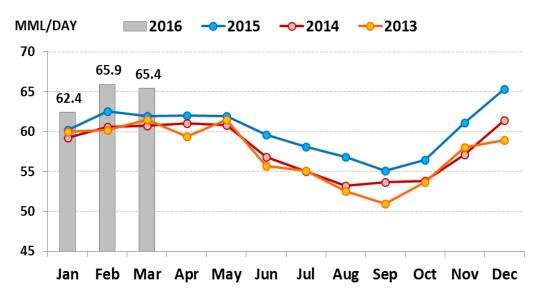

### **Thailand's Oil Demand**

# **Thailand's Oil Demand in 2016**

| Thailand Petrol       | eum Deman             | d Growth                                    |                       |
|-----------------------|-----------------------|---------------------------------------------|-----------------------|
| Year on Year          | Y 2015 <sup>(B)</sup> | YTD 3M 2016 <sup>(B)</sup><br>(vs. 3M 2015) | Y 2016 <sup>(C)</sup> |
| Mogas <sup>(A)</sup>  | +13.3%                | +11.0%                                      | +7.1%                 |
| Jet/Kero              | +9.7%                 | +4.9%                                       | +4.4%                 |
| Diesel <sup>(A)</sup> | +4.0%                 | +4.9%                                       | +2.2%                 |
| Fuel Oil              | -1.4%                 | +28.4%                                      | +14.7%                |
| Total                 | +6.6%                 | +7.4%                                       | +4.4%                 |
| GDP                   | +2.8%                 | N.A.                                        | +3.1% <sup>(D)</sup>  |

# Thailand's oil demand growth at 4.4% YoY in 2016

- Gasoline and Diesel demand in 2016 are supported by low oil prices and improved Thai economy.
- Robust tourism sector pushes Jet demand to grow persistently.

Remarks: (A) Mogas and Diesel includes Ethanol and Biodiesel, respectively

- (B) DOEB
- (C) PTT Estimation (as of Mar 2016)
- (D) BOT Estimation (BOT Monetary Report as of Mar 2016)