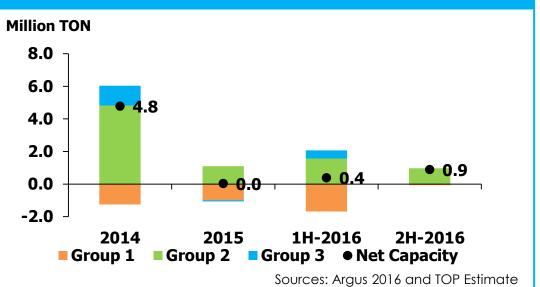

### **Base Oil & Bitumen** Soft Base Oil Spread in 2H-16 due to Weak Demand amid Additional Supply

**Global Additional Nameplate Capacity** 

(1)

# **Key Highlights in 2H-16**

- New Gr.II planned to start up in 2H to (1) pressure market
- **(2)** Regional Gr.I plant maintenance in 2H to limit spot supply especially for heavy viscosity grades

Sources: ICIS Publication and TOP's Estimate