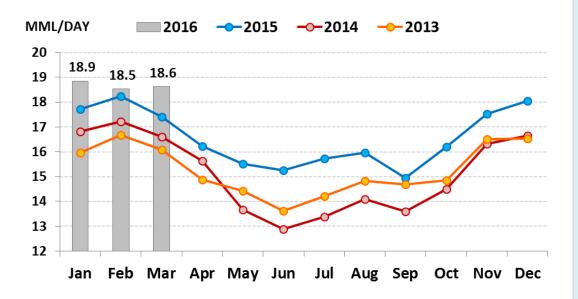

### **Thailand's Oil Demand**

# **Thailand's Oil Demand in 2016**

| Thailand Petrol       | eum Deman             | d Growth                                    |                       |
|-----------------------|-----------------------|---------------------------------------------|-----------------------|
| Year on Year          | Y 2015 <sup>(B)</sup> | YTD 3M 2016 <sup>(B)</sup><br>(vs. 3M 2015) | Y 2016 <sup>(C)</sup> |
| Mogas <sup>(A)</sup>  | +13.3%                | +11.0%                                      | +7.1%                 |
| Jet/Kero              | +9.7%                 | +4.9%                                       | +4.4%                 |
| Diesel <sup>(A)</sup> | +4.0%                 | +4.9%                                       | +2.2%                 |
| Fuel Oil              | -1.4%                 | +28.4%                                      | +14.7%                |
| Total                 | +6.6%                 | +7.4%                                       | +4.4%                 |
| GDP                   | +2.8%                 | N.A.                                        | +3.1% <sup>(D)</sup>  |

# Thailand's oil demand growth at 4.4% YoY in 2016

- Gasoline and Diesel demand in 2016 are supported by low oil prices and improved Thai economy.
- Robust tourism sector pushes Jet demand to grow persistently.

Remarks: (A) Mogas and Diesel includes Ethanol and Biodiesel, respectively

- (B) DOEB
- (C) PTT Estimation (as of Mar 2016)
- (D) BOT Estimation (BOT Monetary Report as of Mar 2016)