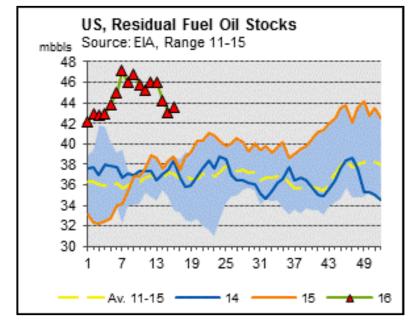

# **PETROLEUM PRODUCTS**

# **Steady Refinery Margin in 2H-16 on Recovered Middle Distillate Cracks**

| (\$/BBL)       | Q4-15        | 2015        | Q1-16      | Q2TD-16*   | 2H-16(F)**        | Key Highlights in 2H-16                              |
|----------------|--------------|-------------|------------|------------|-------------------|------------------------------------------------------|
| ULG95-DB       | 18.7         | 18.3        | 18.8       | 15.3       | $\leftrightarrow$ | 1 Stable gasoline cracks on summer                   |
| JET-DB         | 14.1         | 13.9        | 11.7       | 10.3       | 1                 | demand                                               |
| GO-DB          | 13.8         | 13.7        | 9.6        | 9.1        |                   | <b>2</b> Middle distillate cracks hit the            |
| HSFO-DB        | (6.5)        | (5.0)       | (5.2)      | (8.7)      | Ļ                 | bottom in Q3/16 and recover in Q4/16 on cold weather |
| Remarks: *Q2TL | D-16 as of 9 | 9 May 16, * | **Compared | d to 1H-16 |                   |                                                      |