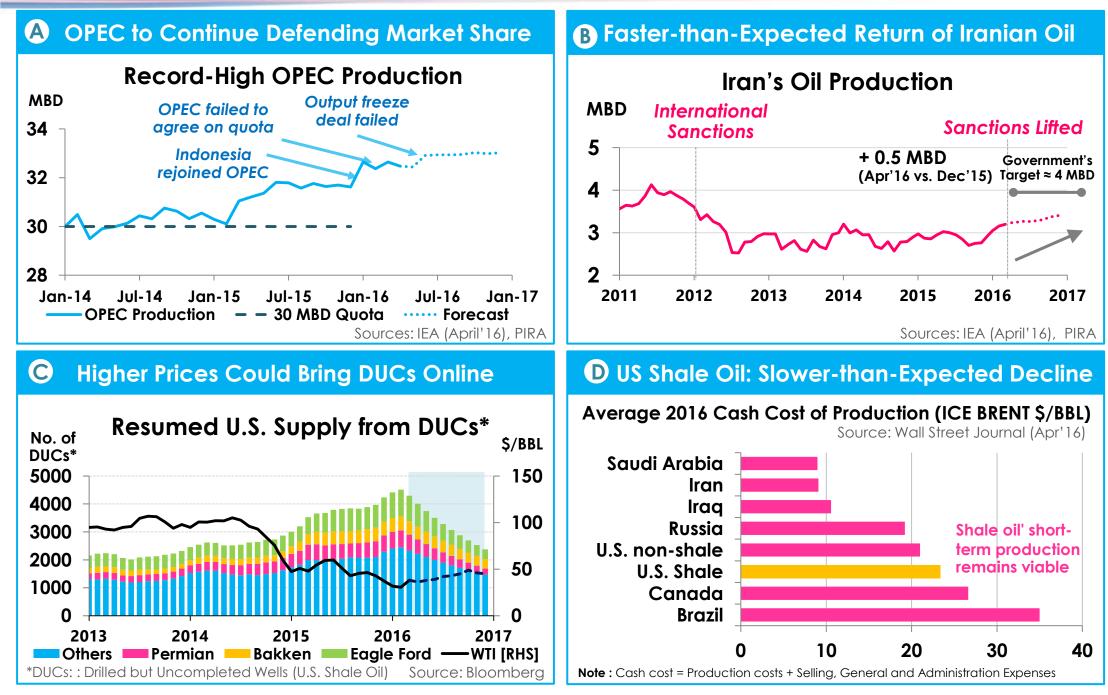

# **CRUDE OIL**

-33-

#### **Macroeconomics & Crude Prices**

# **Crude Oil Market: Oil Market Rebalance is Still at Risk**

\*Q2TD (as of 9<sup>th</sup> May): \$39.7/BBL

# **Key Highlights:**

### Refinery **Strong Buying Interest On Expectations of Tighter Supply in 2H-16**

\$/BBL

# 2 Full Price Recovery is Still At Risk, Limited By Ample Supply