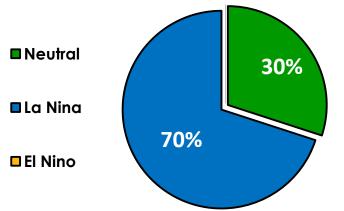

### 70 percent of La Nina in Q4/16

Thaioil

Group

Sources : National Oceanic and Atmospheric Administration (May'16), PIRA