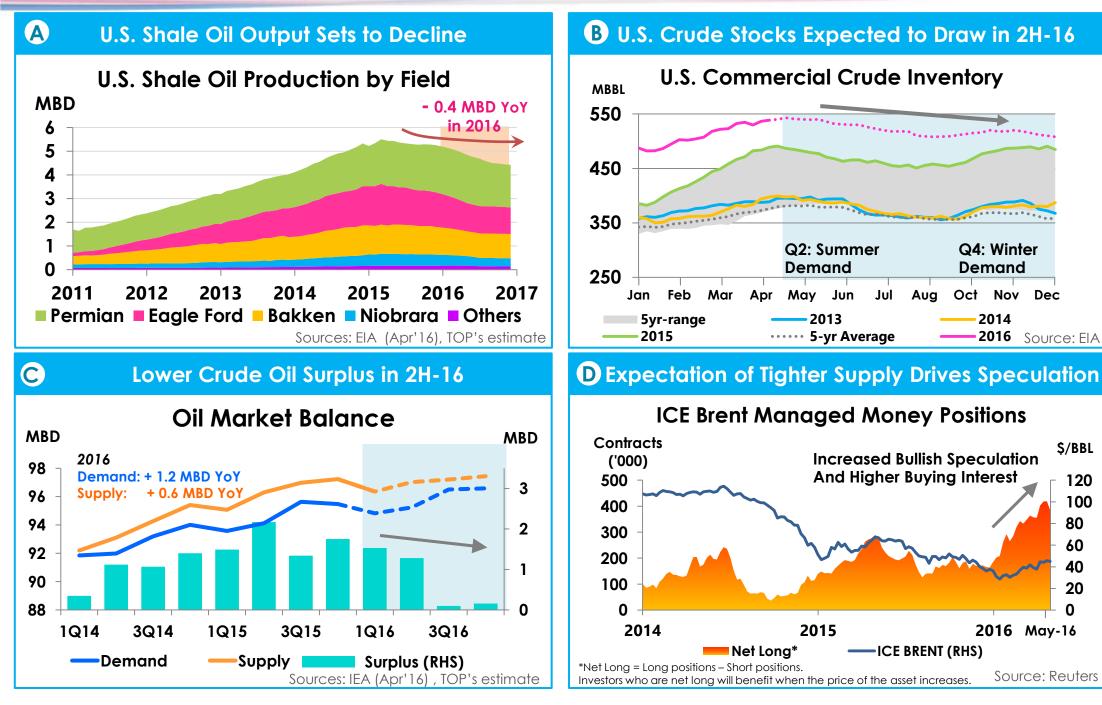

### Refinery **Strong Buying Interest On Expectations of Tighter Supply in 2H-16**

\$/BBL

# 2 Full Price Recovery is Still At Risk, Limited By Ample Supply