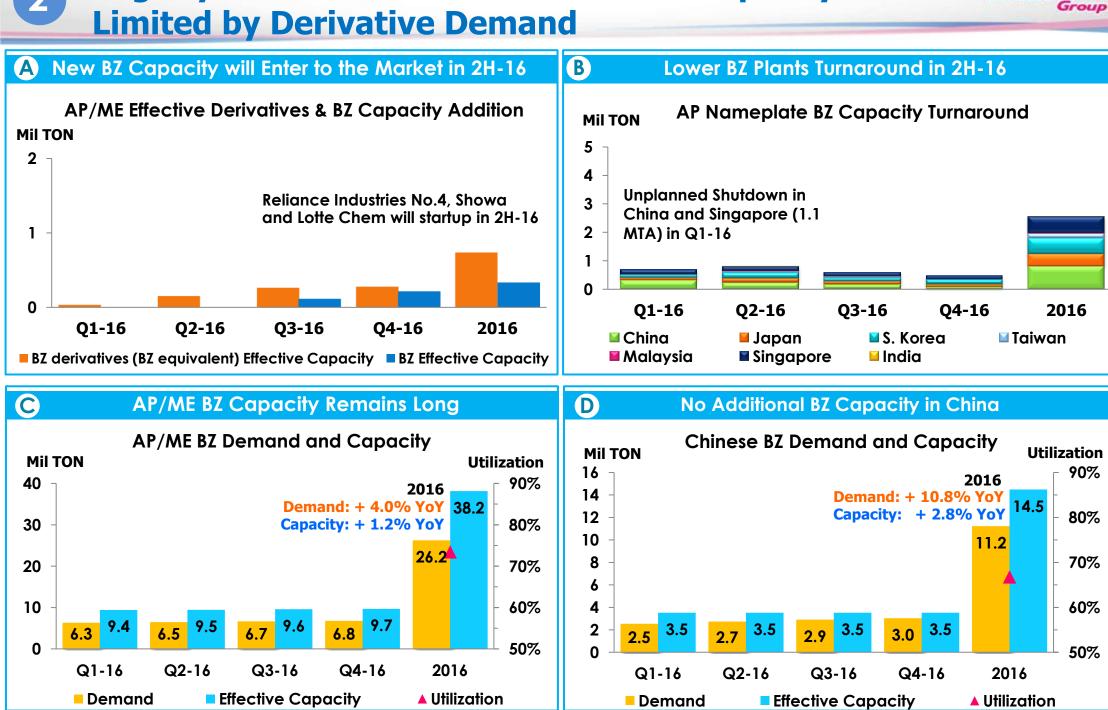

# Slightly Softer BZ Market due to New Capacity but Limited by Derivative Demand

-50-

Thaioil

Source: HIS (Mar'16)

**Aromatics** 

# **AP/ME BZ Demand and Capacity Outlook**

Demand Effective Capacity 🚽 Utilization Rate (%)