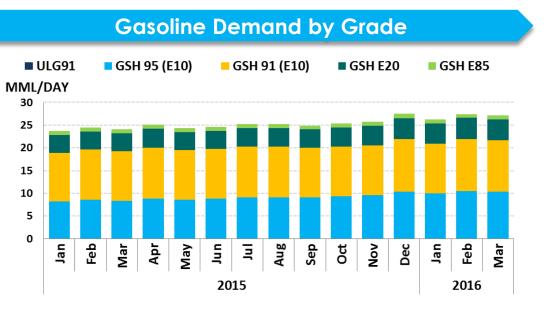

### **Thailand's Oil Demand**

# **Thailand's Oil Demand in 2016**

| Thailand Petrol       | eum Deman             | d Growth                                    |                       |
|-----------------------|-----------------------|---------------------------------------------|-----------------------|
| Year on Year          | Y 2015 <sup>(B)</sup> | YTD 3M 2016 <sup>(B)</sup><br>(vs. 3M 2015) | Y 2016 <sup>(C)</sup> |
| Mogas <sup>(A)</sup>  | +13.3%                | +11.0%                                      | +7.1%                 |
| Jet/Kero              | +9.7%                 | +4.9%                                       | +4.4%                 |
| Diesel <sup>(A)</sup> | +4.0%                 | +4.9%                                       | +2.2%                 |
| Fuel Oil              | -1.4%                 | +28.4%                                      | +14.7%                |
| Total                 | +6.6%                 | +7.4%                                       | +4.4%                 |
| GDP                   | +2.8%                 | N.A.                                        | +3.1% <sup>(D)</sup>  |

# Thailand's oil demand growth at 4.4% YoY in 2016

- Gasoline and Diesel demand in 2016 are supported by low oil prices and improved Thai economy.
- Robust tourism sector pushes Jet demand to grow persistently.