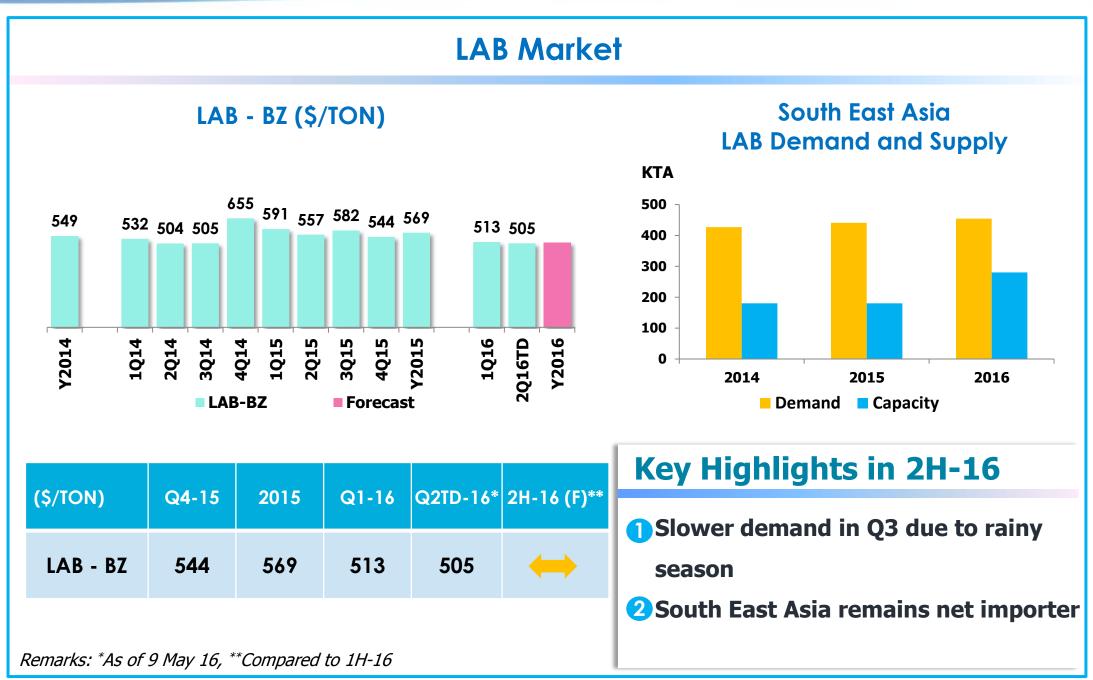

### Global Nameplate Capacity vs Demand

| Туре       | Company                                                                                                                                                                                                                                                                                                                                                                                                                                                                                                                                                                                                                                                                                                                                                                                                                                                                                                                                                                                                                                                                                                                                                                                                                                                                                                                                                                                                                                                                                                                                                                                                                                                                                                                                                                                                                                                                                                                                                                                                                                                                                                                                                                                                                                                                                                                                                                                                               | Location                                                                                                                                                                                                                                                                                                                                                                                                                        | Group                                                                                                                                                                                                                                                                                                                                                                                                                                                                                                                         | Capacity                                                                                                                                                                                                                                                                                                                                                                                                                                                                                                                                                                                                                                                                                                 |
|------------|-----------------------------------------------------------------------------------------------------------------------------------------------------------------------------------------------------------------------------------------------------------------------------------------------------------------------------------------------------------------------------------------------------------------------------------------------------------------------------------------------------------------------------------------------------------------------------------------------------------------------------------------------------------------------------------------------------------------------------------------------------------------------------------------------------------------------------------------------------------------------------------------------------------------------------------------------------------------------------------------------------------------------------------------------------------------------------------------------------------------------------------------------------------------------------------------------------------------------------------------------------------------------------------------------------------------------------------------------------------------------------------------------------------------------------------------------------------------------------------------------------------------------------------------------------------------------------------------------------------------------------------------------------------------------------------------------------------------------------------------------------------------------------------------------------------------------------------------------------------------------------------------------------------------------------------------------------------------------------------------------------------------------------------------------------------------------------------------------------------------------------------------------------------------------------------------------------------------------------------------------------------------------------------------------------------------------------------------------------------------------------------------------------------------------|---------------------------------------------------------------------------------------------------------------------------------------------------------------------------------------------------------------------------------------------------------------------------------------------------------------------------------------------------------------------------------------------------------------------------------|-------------------------------------------------------------------------------------------------------------------------------------------------------------------------------------------------------------------------------------------------------------------------------------------------------------------------------------------------------------------------------------------------------------------------------------------------------------------------------------------------------------------------------|----------------------------------------------------------------------------------------------------------------------------------------------------------------------------------------------------------------------------------------------------------------------------------------------------------------------------------------------------------------------------------------------------------------------------------------------------------------------------------------------------------------------------------------------------------------------------------------------------------------------------------------------------------------------------------------------------------|
| New        | Sinopec Maoming                                                                                                                                                                                                                                                                                                                                                                                                                                                                                                                                                                                                                                                                                                                                                                                                                                                                                                                                                                                                                                                                                                                                                                                                                                                                                                                                                                                                                                                                                                                                                                                                                                                                                                                                                                                                                                                                                                                                                                                                                                                                                                                                                                                                                                                                                                                                                                                                       | China                                                                                                                                                                                                                                                                                                                                                                                                                           | Gr.II                                                                                                                                                                                                                                                                                                                                                                                                                                                                                                                         | 250                                                                                                                                                                                                                                                                                                                                                                                                                                                                                                                                                                                                                                                                                                      |
| Closure    | Shandong Quinyuan                                                                                                                                                                                                                                                                                                                                                                                                                                                                                                                                                                                                                                                                                                                                                                                                                                                                                                                                                                                                                                                                                                                                                                                                                                                                                                                                                                                                                                                                                                                                                                                                                                                                                                                                                                                                                                                                                                                                                                                                                                                                                                                                                                                                                                                                                                                                                                                                     | China                                                                                                                                                                                                                                                                                                                                                                                                                           | Gr.I+                                                                                                                                                                                                                                                                                                                                                                                                                                                                                                                         | -400                                                                                                                                                                                                                                                                                                                                                                                                                                                                                                                                                                                                                                                                                                     |
| New        | Shandong Quinyuan                                                                                                                                                                                                                                                                                                                                                                                                                                                                                                                                                                                                                                                                                                                                                                                                                                                                                                                                                                                                                                                                                                                                                                                                                                                                                                                                                                                                                                                                                                                                                                                                                                                                                                                                                                                                                                                                                                                                                                                                                                                                                                                                                                                                                                                                                                                                                                                                     | China                                                                                                                                                                                                                                                                                                                                                                                                                           | Gr.II                                                                                                                                                                                                                                                                                                                                                                                                                                                                                                                         | 600                                                                                                                                                                                                                                                                                                                                                                                                                                                                                                                                                                                                                                                                                                      |
| Closure    | Nynas                                                                                                                                                                                                                                                                                                                                                                                                                                                                                                                                                                                                                                                                                                                                                                                                                                                                                                                                                                                                                                                                                                                                                                                                                                                                                                                                                                                                                                                                                                                                                                                                                                                                                                                                                                                                                                                                                                                                                                                                                                                                                                                                                                                                                                                                                                                                                                                                                 | Germany                                                                                                                                                                                                                                                                                                                                                                                                                         | Gr.I                                                                                                                                                                                                                                                                                                                                                                                                                                                                                                                          | -170                                                                                                                                                                                                                                                                                                                                                                                                                                                                                                                                                                                                                                                                                                     |
| Closure    | КРС                                                                                                                                                                                                                                                                                                                                                                                                                                                                                                                                                                                                                                                                                                                                                                                                                                                                                                                                                                                                                                                                                                                                                                                                                                                                                                                                                                                                                                                                                                                                                                                                                                                                                                                                                                                                                                                                                                                                                                                                                                                                                                                                                                                                                                                                                                                                                                                                                   | Netherlands                                                                                                                                                                                                                                                                                                                                                                                                                     | Gr.I                                                                                                                                                                                                                                                                                                                                                                                                                                                                                                                          | -235                                                                                                                                                                                                                                                                                                                                                                                                                                                                                                                                                                                                                                                                                                     |
| New        | Adnoc (Ruwais) Del                                                                                                                                                                                                                                                                                                                                                                                                                                                                                                                                                                                                                                                                                                                                                                                                                                                                                                                                                                                                                                                                                                                                                                                                                                                                                                                                                                                                                                                                                                                                                                                                                                                                                                                                                                                                                                                                                                                                                                                                                                                                                                                                                                                                                                                                                                                                                                                                    | ayedUAE                                                                                                                                                                                                                                                                                                                                                                                                                         | Gr.II                                                                                                                                                                                                                                                                                                                                                                                                                                                                                                                         | 120                                                                                                                                                                                                                                                                                                                                                                                                                                                                                                                                                                                                                                                                                                      |
| New        |                                                                                                                                                                                                                                                                                                                                                                                                                                                                                                                                                                                                                                                                                                                                                                                                                                                                                                                                                                                                                                                                                                                                                                                                                                                                                                                                                                                                                                                                                                                                                                                                                                                                                                                                                                                                                                                                                                                                                                                                                                                                                                                                                                                                                                                                                                                                                                                                                       | UAL                                                                                                                                                                                                                                                                                                                                                                                                                             | Gr.III                                                                                                                                                                                                                                                                                                                                                                                                                                                                                                                        | 500                                                                                                                                                                                                                                                                                                                                                                                                                                                                                                                                                                                                                                                                                                      |
| New        | CNOOC Taizhou                                                                                                                                                                                                                                                                                                                                                                                                                                                                                                                                                                                                                                                                                                                                                                                                                                                                                                                                                                                                                                                                                                                                                                                                                                                                                                                                                                                                                                                                                                                                                                                                                                                                                                                                                                                                                                                                                                                                                                                                                                                                                                                                                                                                                                                                                                                                                                                                         | China                                                                                                                                                                                                                                                                                                                                                                                                                           | Gr.II                                                                                                                                                                                                                                                                                                                                                                                                                                                                                                                         | 600                                                                                                                                                                                                                                                                                                                                                                                                                                                                                                                                                                                                                                                                                                      |
| Closure    | Exxon Mobil<br>(Beaumont)                                                                                                                                                                                                                                                                                                                                                                                                                                                                                                                                                                                                                                                                                                                                                                                                                                                                                                                                                                                                                                                                                                                                                                                                                                                                                                                                                                                                                                                                                                                                                                                                                                                                                                                                                                                                                                                                                                                                                                                                                                                                                                                                                                                                                                                                                                                                                                                             | US                                                                                                                                                                                                                                                                                                                                                                                                                              | Gr.I                                                                                                                                                                                                                                                                                                                                                                                                                                                                                                                          | -510                                                                                                                                                                                                                                                                                                                                                                                                                                                                                                                                                                                                                                                                                                     |
| -          |                                                                                                                                                                                                                                                                                                                                                                                                                                                                                                                                                                                                                                                                                                                                                                                                                                                                                                                                                                                                                                                                                                                                                                                                                                                                                                                                                                                                                                                                                                                                                                                                                                                                                                                                                                                                                                                                                                                                                                                                                                                                                                                                                                                                                                                                                                                                                                                                                       | Saudi<br>Arabia                                                                                                                                                                                                                                                                                                                                                                                                                 | Gr.II                                                                                                                                                                                                                                                                                                                                                                                                                                                                                                                         | 715                                                                                                                                                                                                                                                                                                                                                                                                                                                                                                                                                                                                                                                                                                      |
|            |                                                                                                                                                                                                                                                                                                                                                                                                                                                                                                                                                                                                                                                                                                                                                                                                                                                                                                                                                                                                                                                                                                                                                                                                                                                                                                                                                                                                                                                                                                                                                                                                                                                                                                                                                                                                                                                                                                                                                                                                                                                                                                                                                                                                                                                                                                                                                                                                                       | US                                                                                                                                                                                                                                                                                                                                                                                                                              | Gr.I (BS)                                                                                                                                                                                                                                                                                                                                                                                                                                                                                                                     | 150                                                                                                                                                                                                                                                                                                                                                                                                                                                                                                                                                                                                                                                                                                      |
| New        | VN Oil                                                                                                                                                                                                                                                                                                                                                                                                                                                                                                                                                                                                                                                                                                                                                                                                                                                                                                                                                                                                                                                                                                                                                                                                                                                                                                                                                                                                                                                                                                                                                                                                                                                                                                                                                                                                                                                                                                                                                                                                                                                                                                                                                                                                                                                                                                                                                                                                                | Vietnam                                                                                                                                                                                                                                                                                                                                                                                                                         | Gr.II                                                                                                                                                                                                                                                                                                                                                                                                                                                                                                                         | 50                                                                                                                                                                                                                                                                                                                                                                                                                                                                                                                                                                                                                                                                                                       |
| Closure    | Rosneft<br>(Novokuibyshevsk)                                                                                                                                                                                                                                                                                                                                                                                                                                                                                                                                                                                                                                                                                                                                                                                                                                                                                                                                                                                                                                                                                                                                                                                                                                                                                                                                                                                                                                                                                                                                                                                                                                                                                                                                                                                                                                                                                                                                                                                                                                                                                                                                                                                                                                                                                                                                                                                          | Russia                                                                                                                                                                                                                                                                                                                                                                                                                          | Gr.I                                                                                                                                                                                                                                                                                                                                                                                                                                                                                                                          | -224                                                                                                                                                                                                                                                                                                                                                                                                                                                                                                                                                                                                                                                                                                     |
| Conversion | (Novokuibyshevsk)                                                                                                                                                                                                                                                                                                                                                                                                                                                                                                                                                                                                                                                                                                                                                                                                                                                                                                                                                                                                                                                                                                                                                                                                                                                                                                                                                                                                                                                                                                                                                                                                                                                                                                                                                                                                                                                                                                                                                                                                                                                                                                                                                                                                                                                                                                                                                                                                     | Russia                                                                                                                                                                                                                                                                                                                                                                                                                          | Gr.II                                                                                                                                                                                                                                                                                                                                                                                                                                                                                                                         | 200                                                                                                                                                                                                                                                                                                                                                                                                                                                                                                                                                                                                                                                                                                      |
| New        | Paijin Northern<br>asphalt                                                                                                                                                                                                                                                                                                                                                                                                                                                                                                                                                                                                                                                                                                                                                                                                                                                                                                                                                                                                                                                                                                                                                                                                                                                                                                                                                                                                                                                                                                                                                                                                                                                                                                                                                                                                                                                                                                                                                                                                                                                                                                                                                                                                                                                                                                                                                                                            | China                                                                                                                                                                                                                                                                                                                                                                                                                           | Naphthanics                                                                                                                                                                                                                                                                                                                                                                                                                                                                                                                   | 300                                                                                                                                                                                                                                                                                                                                                                                                                                                                                                                                                                                                                                                                                                      |
| New        | Puralube                                                                                                                                                                                                                                                                                                                                                                                                                                                                                                                                                                                                                                                                                                                                                                                                                                                                                                                                                                                                                                                                                                                                                                                                                                                                                                                                                                                                                                                                                                                                                                                                                                                                                                                                                                                                                                                                                                                                                                                                                                                                                                                                                                                                                                                                                                                                                                                                              | Germany                                                                                                                                                                                                                                                                                                                                                                                                                         | Gr.III                                                                                                                                                                                                                                                                                                                                                                                                                                                                                                                        | 50                                                                                                                                                                                                                                                                                                                                                                                                                                                                                                                                                                                                                                                                                                       |
| Closure    | Puralube                                                                                                                                                                                                                                                                                                                                                                                                                                                                                                                                                                                                                                                                                                                                                                                                                                                                                                                                                                                                                                                                                                                                                                                                                                                                                                                                                                                                                                                                                                                                                                                                                                                                                                                                                                                                                                                                                                                                                                                                                                                                                                                                                                                                                                                                                                                                                                                                              | Germany                                                                                                                                                                                                                                                                                                                                                                                                                         | Gr.II                                                                                                                                                                                                                                                                                                                                                                                                                                                                                                                         | -50                                                                                                                                                                                                                                                                                                                                                                                                                                                                                                                                                                                                                                                                                                      |
| New        | Slaveft (Yaroslavl)                                                                                                                                                                                                                                                                                                                                                                                                                                                                                                                                                                                                                                                                                                                                                                                                                                                                                                                                                                                                                                                                                                                                                                                                                                                                                                                                                                                                                                                                                                                                                                                                                                                                                                                                                                                                                                                                                                                                                                                                                                                                                                                                                                                                                                                                                                                                                                                                   | Russia                                                                                                                                                                                                                                                                                                                                                                                                                          | Gr.III                                                                                                                                                                                                                                                                                                                                                                                                                                                                                                                        | 100                                                                                                                                                                                                                                                                                                                                                                                                                                                                                                                                                                                                                                                                                                      |
| Expansion  | Neste                                                                                                                                                                                                                                                                                                                                                                                                                                                                                                                                                                                                                                                                                                                                                                                                                                                                                                                                                                                                                                                                                                                                                                                                                                                                                                                                                                                                                                                                                                                                                                                                                                                                                                                                                                                                                                                                                                                                                                                                                                                                                                                                                                                                                                                                                                                                                                                                                 | Finland                                                                                                                                                                                                                                                                                                                                                                                                                         | Gr.III                                                                                                                                                                                                                                                                                                                                                                                                                                                                                                                        | 200                                                                                                                                                                                                                                                                                                                                                                                                                                                                                                                                                                                                                                                                                                      |
| New        | Petrobras (Comperj)                                                                                                                                                                                                                                                                                                                                                                                                                                                                                                                                                                                                                                                                                                                                                                                                                                                                                                                                                                                                                                                                                                                                                                                                                                                                                                                                                                                                                                                                                                                                                                                                                                                                                                                                                                                                                                                                                                                                                                                                                                                                                                                                                                                                                                                                                                                                                                                                   | Brazil                                                                                                                                                                                                                                                                                                                                                                                                                          | Gr.II                                                                                                                                                                                                                                                                                                                                                                                                                                                                                                                         | 355                                                                                                                                                                                                                                                                                                                                                                                                                                                                                                                                                                                                                                                                                                      |
|            | New         Closure         New         Closure         New         New         New         Closure         New         New         Closure         New         New <td< td=""><td>NewSinopec MaomingClosureShandong QuinyuanNewShandong QuinyuanClosureNynasClosureKPCNewAdnoc (Ruwais) Del<br/>Adnoc (Ruwais) Del<br/>(RowNewAdnoc (Ruwais) Del<br/>Adnoc (Ruwais) Del<br/>(Rosneft<br/>(Beaumont)NewExxon Mobil<br/>(Beaumont)NewDelayedLuberef<br/>from<br/>NewQ1 to 2 Ergon RefiningNewVN OilClosureRosneft<br/>(Novokuibyshevsk)<br/>Paijin Northern<br/>asphaltNewPuralubeNewSlaveft (Yaroslavl)NewSlaveft (Yaroslavl)</td><td>NewSinopec MaomingChinaClosureShandong QuinyuanChinaNewShandong QuinyuanChinaClosureNynasGermanyClosureKPCNetherlandsNewAdnoc (Ruwais)Delayed UAENewAdnoc (Ruwais)Delayed UAENewAdnoc (Ruwais)Delayed UAENewCNOOC TaizhouChinaClosureExxon Mobil<br/>(Beaumont)USNewDelayedLuberef<br/>from<br/>ArabiaSaudi<br/>ArabiaNewQ1 to Q3Ergon RefiningUSNewVN OilVietnamClosureRosneft<br/>(Novokuibyshevsk)RussiaNewPaijin Northern<br/>asphaltChinaNewSlaveft (Yaroslavl)RussiaNewSlaveft (Yaroslavl)RussiaNewSlaveft (Yaroslavl)Finland</td><td>NewSinopec MaomingChinaGr.IIClosureShandong QuinyuanChinaGr.I.+NewShandong QuinyuanChinaGr.I.1ClosureNynasGermanyGr.IClosureKPCNetherlandsGr.INewAdnoc (Ruwais Delayed UAEGr.IIINewAdnoc (Ruwais Delayed UAEGr.IIINewAdnoc (Ruwais Delayed UAEGr.IIINewAdnoc (Ruwais Delayed UAEGr.IIINewCNOOC TaizhouChinaGr.IIINewCNOOC TaizhouChinaGr.IIClosureExxon Mobil<br/>(Beaumont)USGr.INewDelayedLuberefSaudi<br/>ArabiaGr.IINew01 to Q3Ergon RefiningUSGr.I (BS)NewVN OilVietnamGr.IIClosureRosneft<br/>(Novokuibyshevsk)RussiaGr.IINewPaijin Northern<br/>asphaltChinaNaphthanicsNewPuralubeGermanyGr.IIINewSlaveft (Yaroslavl)RussiaGr.IIINewSlaveft (Yaroslavl)RussiaGr.IIINewSlaveft (Yaroslavl)RussiaGr.III</td></td<> | NewSinopec MaomingClosureShandong QuinyuanNewShandong QuinyuanClosureNynasClosureKPCNewAdnoc (Ruwais) Del<br>Adnoc (Ruwais) Del<br>(RowNewAdnoc (Ruwais) Del<br>Adnoc (Ruwais) Del<br>(Rosneft<br>(Beaumont)NewExxon Mobil<br>(Beaumont)NewDelayedLuberef<br>from<br>NewQ1 to 2 Ergon RefiningNewVN OilClosureRosneft<br>(Novokuibyshevsk)<br>Paijin Northern<br>asphaltNewPuralubeNewSlaveft (Yaroslavl)NewSlaveft (Yaroslavl) | NewSinopec MaomingChinaClosureShandong QuinyuanChinaNewShandong QuinyuanChinaClosureNynasGermanyClosureKPCNetherlandsNewAdnoc (Ruwais)Delayed UAENewAdnoc (Ruwais)Delayed UAENewAdnoc (Ruwais)Delayed UAENewCNOOC TaizhouChinaClosureExxon Mobil<br>(Beaumont)USNewDelayedLuberef<br>from<br>ArabiaSaudi<br>ArabiaNewQ1 to Q3Ergon RefiningUSNewVN OilVietnamClosureRosneft<br>(Novokuibyshevsk)RussiaNewPaijin Northern<br>asphaltChinaNewSlaveft (Yaroslavl)RussiaNewSlaveft (Yaroslavl)RussiaNewSlaveft (Yaroslavl)Finland | NewSinopec MaomingChinaGr.IIClosureShandong QuinyuanChinaGr.I.+NewShandong QuinyuanChinaGr.I.1ClosureNynasGermanyGr.IClosureKPCNetherlandsGr.INewAdnoc (Ruwais Delayed UAEGr.IIINewAdnoc (Ruwais Delayed UAEGr.IIINewAdnoc (Ruwais Delayed UAEGr.IIINewAdnoc (Ruwais Delayed UAEGr.IIINewCNOOC TaizhouChinaGr.IIINewCNOOC TaizhouChinaGr.IIClosureExxon Mobil<br>(Beaumont)USGr.INewDelayedLuberefSaudi<br>ArabiaGr.IINew01 to Q3Ergon RefiningUSGr.I (BS)NewVN OilVietnamGr.IIClosureRosneft<br>(Novokuibyshevsk)RussiaGr.IINewPaijin Northern<br>asphaltChinaNaphthanicsNewPuralubeGermanyGr.IIINewSlaveft (Yaroslavl)RussiaGr.IIINewSlaveft (Yaroslavl)RussiaGr.IIINewSlaveft (Yaroslavl)RussiaGr.III |

Source: Argus Report 2012-2016, ICIS Base Oil London Conference in 2016 and TOP Estimate

### **Base Oil & Bitumen**

# Lower Bitumen Spread in 2H-16

on Lull Seasonal Demand amid High Inventories