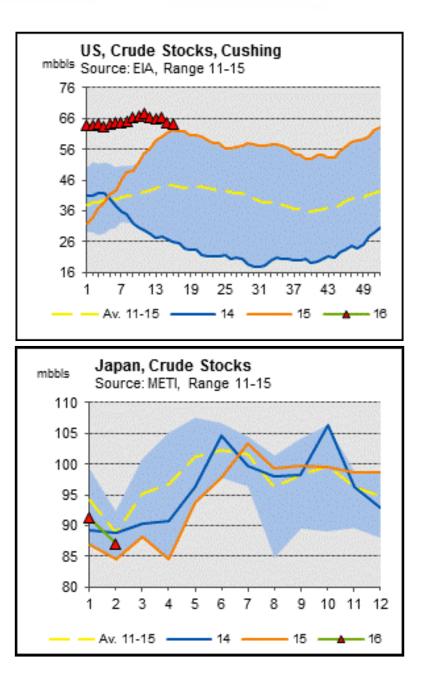

# **CRUDE OIL**

-33-

# **Crude Oil Market: Oil Market Rebalance is Still at Risk**

\*Q2TD (as of 9<sup>th</sup> May): \$39.7/BBL