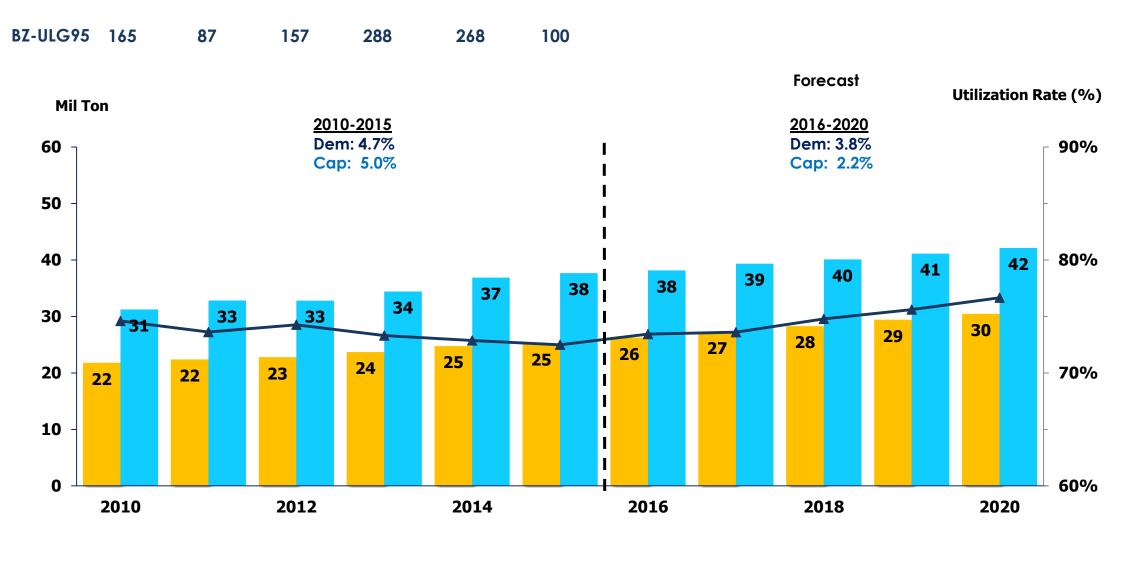

# Slightly Softer BZ Market due to New Capacity but Limited by Derivative Demand

-50-

Thaioil

Source: HIS (Mar'16)

**Aromatics** 

# **AP/ME BZ Demand and Capacity Outlook**

Demand Effective Capacity 🚽 Utilization Rate (%)