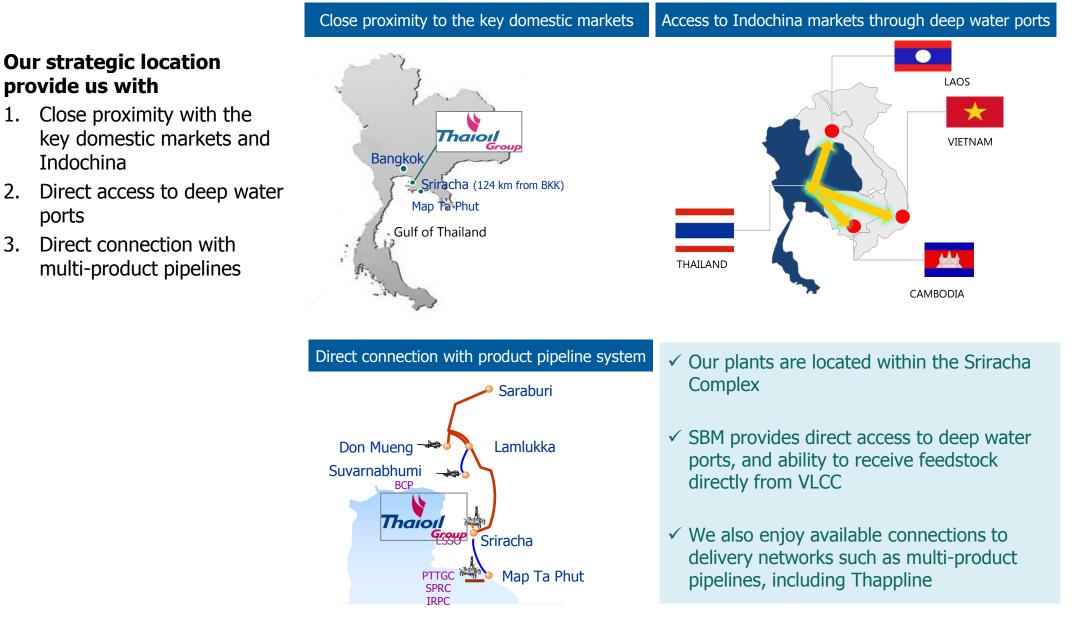

## **Strategic Location with Competitive Advantages in Access to Key Markets**

1.

2.

3.

ports

Product pipeline system