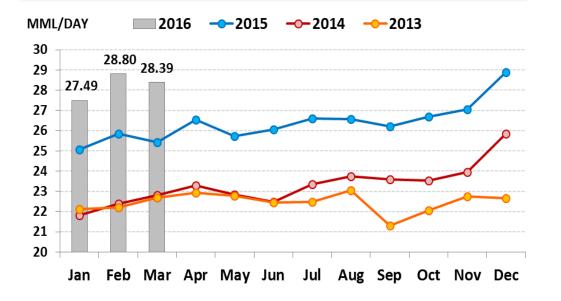

### **Thailand's Oil Demand**

# **Thailand's Oil Demand in 2016**

| Thailand Petrol       | eum Deman             | d Growth                                    |                       |
|-----------------------|-----------------------|---------------------------------------------|-----------------------|
| Year on Year          | Y 2015 <sup>(B)</sup> | YTD 3M 2016 <sup>(B)</sup><br>(vs. 3M 2015) | Y 2016 <sup>(C)</sup> |
| Mogas <sup>(A)</sup>  | +13.3%                | +11.0%                                      | +7.1%                 |
| Jet/Kero              | +9.7%                 | +4.9%                                       | +4.4%                 |
| Diesel <sup>(A)</sup> | +4.0%                 | +4.9%                                       | +2.2%                 |
| Fuel Oil              | -1.4%                 | +28.4%                                      | +14.7%                |
| Total                 | +6.6%                 | +7.4%                                       | +4.4%                 |
| GDP                   | +2.8%                 | N.A.                                        | +3.1% <sup>(D)</sup>  |

# Thailand's oil demand growth at 4.4% YoY in 2016

- Gasoline and Diesel demand in 2016 are supported by low oil prices and improved Thai economy.
- Robust tourism sector pushes Jet demand to grow persistently.

Remarks: (A) Mogas and Diesel includes Ethanol and Biodiesel, respectively

- (B) DOEB
- (C) PTT Estimation (as of Mar 2016)
- (D) BOT Estimation (BOT Monetary Report as of Mar 2016)