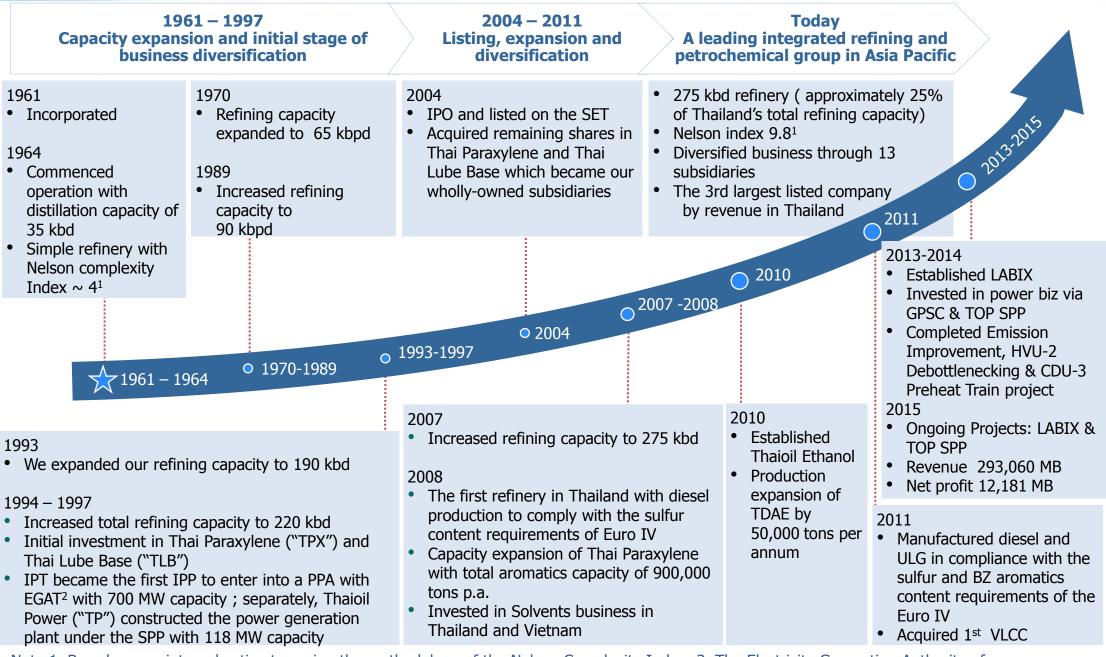

## **Key Milestones: 55 Years, A Long Track Record of Success**

Note 1. Based on our internal estimates using the methodology of the Nelson Complexity Index 2. The Electricity Generating Authority of Thailand ("EGAT") is the national grid