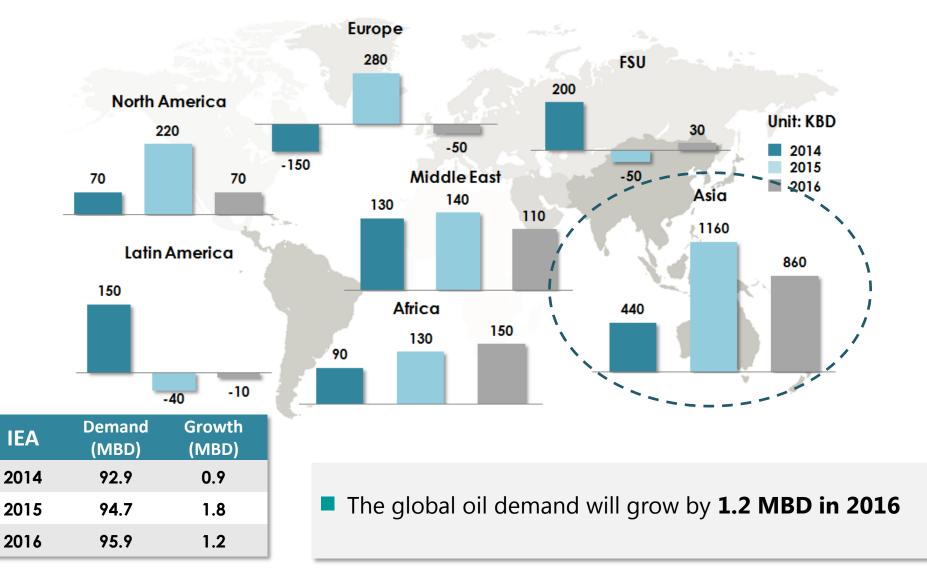

# **Global Oil Demand Growth Projection**

Source: IEA, Oil Market Report Apr 2016