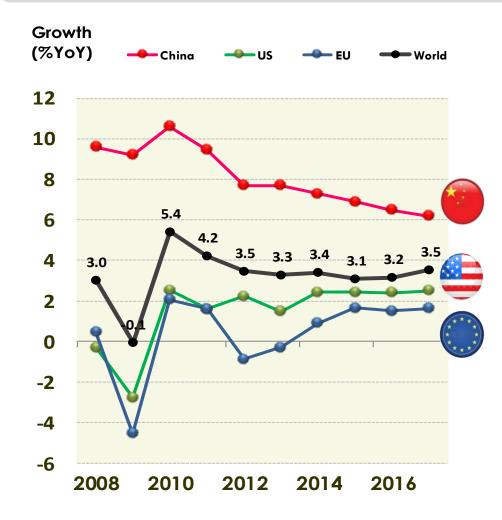

# **2016 Global GDP Growth by IMF**

## IMF estimated the 2016's Global GDP growth at 3.2%

| TERNATION P            | 2015                  | 20                                          | 16                  | 2017                  |                       |  |
|------------------------|-----------------------|---------------------------------------------|---------------------|-----------------------|-----------------------|--|
| MOLETARY FUT           | Apr-16 <sup>(1)</sup> | Apr-16 <sup>(1)</sup> Jan-16 <sup>(2)</sup> |                     | Jan-16 <sup>(2)</sup> | Apr-16 <sup>(1)</sup> |  |
| USA                    | 2.4%                  | 2.6%                                        | 2.4%                | 2.6%                  | 2.5%                  |  |
| EU                     | 1.6%                  | 1.7%                                        | 1.5%                | 1.7%                  | 1.6%                  |  |
| China                  | 6.9%                  | 6.3%                                        | 6.5%                | 6.0%                  | 6.2%                  |  |
| Japan                  | 0.5%                  | 1.0%                                        | 0.5%                | 0.3%                  | -0.1%                 |  |
| India                  | 7.3%                  | 7.5%                                        | 7.5%                | 7.5%                  | 7.5%                  |  |
| ASEAN-5 <sup>(5)</sup> | 4.7%                  | 4.9%                                        | 4.8%                | 4.9%                  | 5.1%                  |  |
| Thailand               | 2.8% <sup>(3)</sup>   | 3.5% <sup>(4)</sup>                         | 3.1% <sup>(3)</sup> | N/A                   | 3.3% <sup>(3)</sup>   |  |
| World                  | 3.1%                  | 3.4%                                        | 3.2%                | 3.6%                  | 3.5%                  |  |

#### Sources:

IMF Apr'16 (2) IMF Jan'15
 BOT Mar, 2016 (4) BOT Dec, 2015
 ASEAN-5 includes Thailand, Malaysia, Indonesia, Vietnam, Philippines