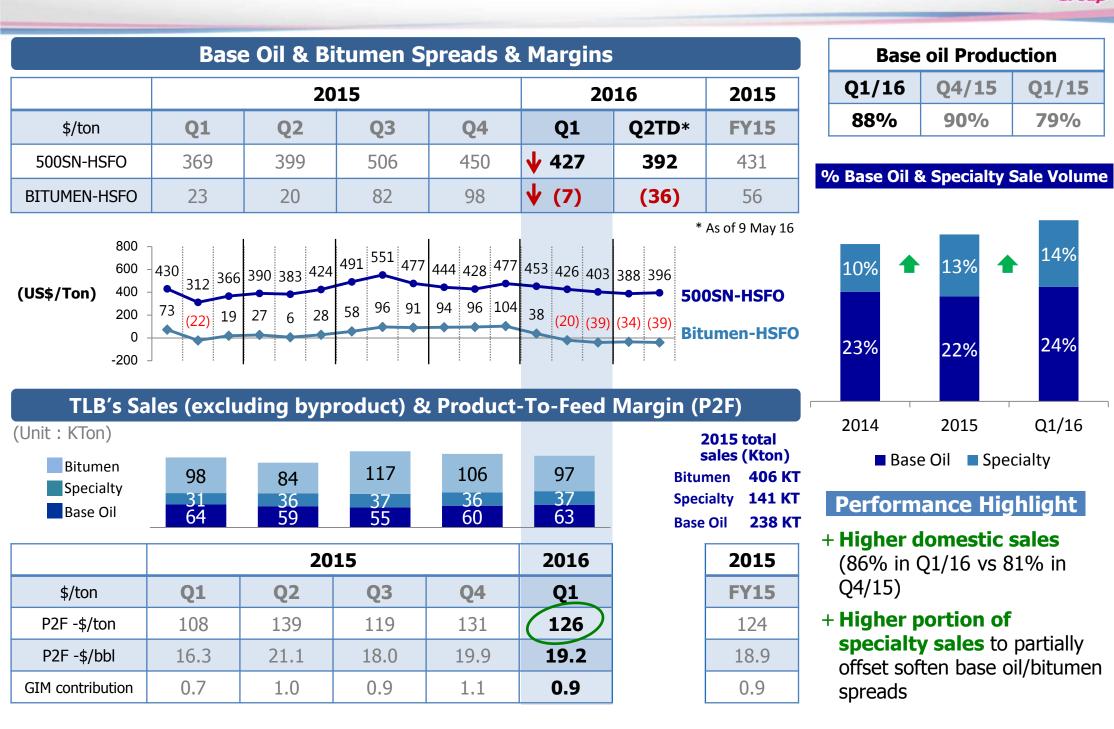

#### Lube Base

Soften Base oil and Bitumen spread pressured by additional Group II Base oil supply and high Bitumen inventory. However, low energy cost limited downside to GIM contribution Soften Base Oil Margins

(GIM contribution to 0.9 \$/bbl from 1.1 \$/bbl in Q4/15)