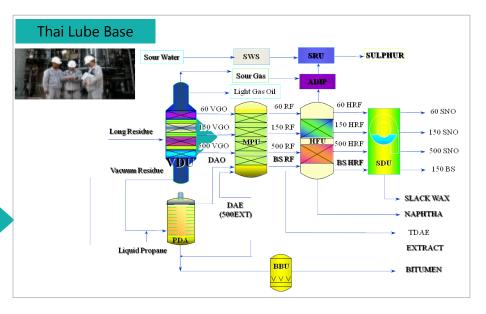

.1 in ENERGY industry around the WORLD (Industry Group Leader)
- No.1 in Oil & Gas Producers Worldwide (Industry Leader)



**TOP GROUP BUSINESS OVERVIEW** 

**KEY FINANCIAL HIGHLIGHTS** 

**STRATEGIC INVESTMENT PLANS** 

**MARKET OUTLOOK** 

**APPENDIX** 



# **TOP Group Business Overview**





## Thai Oil's strong shareholder base



## **TOP Group Synergy & Strategic Role in PTT Group Value Chain**





## **Key Milestones: 55 Years, A Long Track Record of Success**





Note 1. Based on our internal estimates using the methodology of the Nelson Complexity Index 2. The Electricity Generating Authority of Thailand ("EGAT") is the national grid

# **Thai Oil Group Business Structure**





(Avg. from 2006 – Q1/16)

## **Process Linkage: Beauty of Integration**



PROCESS FLOWCHART







## **One of Region's Leading Refineries**





Note: 1. Source: Energy Policy and Planning Office (EPPO), Ministry of Energy Thailand

- 2. PTT holds a 38.51% interest in IRPC, a 48.9% interest in PTTGC, and a 5.41% interest in SPRC as at 3 Dec 15
- 3. Calculate by total domestic sales of refined petroleum products of Thai Oil divided by total sales of petroleum products in Thailand excl LPG as a feedstock and own used. Source from EPPO
- 4. Source: Worldwide Refinery Survey and Complexity Analysis 2015 from Oil & Gas Journal and company information

## **Strategic Location with Competitive Advantages in Access to Key Markets**

1.

2.

3.

ports





Product pipeline system

# **Optimized & Flexible Operations...Superior Performance**



Thai Oil is able to diversify its type of crude i