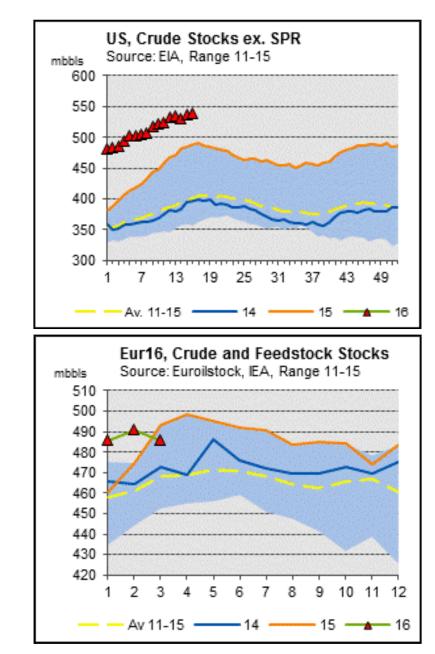

# **CRUDE OIL**

-33-

# **Crude Oil Market: Oil Market Rebalance is Still at Risk**

\*Q2TD (as of 9<sup>th</sup> May): \$39.7/BBL