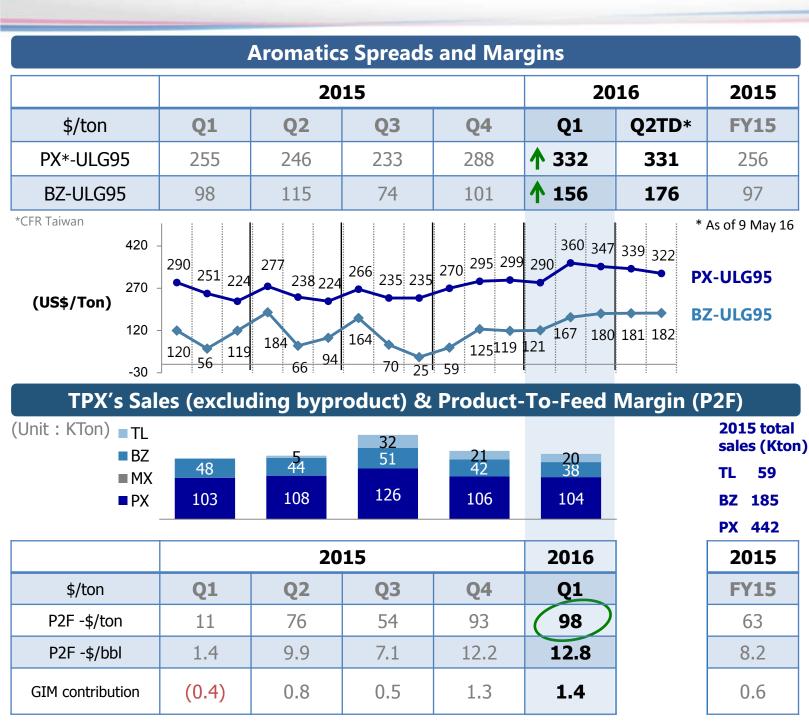

## **Aromatic**

- Improved PX and BZ spread supported by regional plants outages and strong demand from downstream businesses both PTA and SM due to good margins. Lower energy cost continued to support GIM contribution
- **Strong Aromatic Margins** (**GIM contribution to 1.4 \$/bbl** from 1.3 \$/bbl in Q4/15)

(GIM contribution to 0.9 \$/bbl from 1.1 \$/bbl in Q4/15)