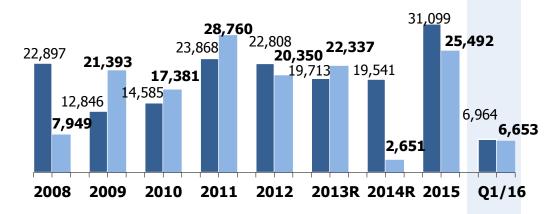

| d since r                 | nid Jun-la               | ite July 2                | 014 for                  | 46 days                  |
| (TOP M<br>2008           | TA cost i<br>2009        | in 2014 =<br><b>2010</b> | = 436 MB<br>2011         | / 0.14 \$/<br><b>2012</b> | 'bbl)<br>2013            | 2014                      | 2015                     | 01/16                    |

## **Group's Cash Cost**

#### (Unit: US\$/bbl)

Operating Cost Interest Expense (Net) (excl. one-time nonoperating item)



2008 2009 2010 2011 2012 2013 2014 2014 2015 01/16

#### **Financial**

# **Financial Performance**





**Net Profit** 

#### Unit: Million THB



\* Free Cash Flow (FCF) = Operating cash flow - CAPEX(PP&E)-Net

#### **EBITDA**

#### Unit: Million THB

EBITDA (excl stk G/L & NRV)





# Free Cash Flow\* Unit: Million THB 14,035 13,753 16,946 20,878 20,878 7,818 2,157 10,349 13,753 16,946 3,801 5,767 7,818 2008 2009 2010 2011 2012 2013 2014 2015 Q1/16 CAPEX (PP&E)-Net

| 6,284 | 1,300 | 3,187 | 3,850 | 6,103 | 12,33<br>0 | 18,66<br>6 | 10,83<br>0 | 1,946 |
|-------|-------|-------|-------|-------|------------|------------|------------|-------|

#### **Financial**

# Q1/16 TOP Group Strong Financial Position & Financial Ratios



|                        | Statements of Fi         | nancial Position                |                           | Consolidated Long-Te                                      | rm D            | ebt as at 31                     | . Mar 16 <sup>1)</sup>                        |
|------------------------|--------------------------|----------------