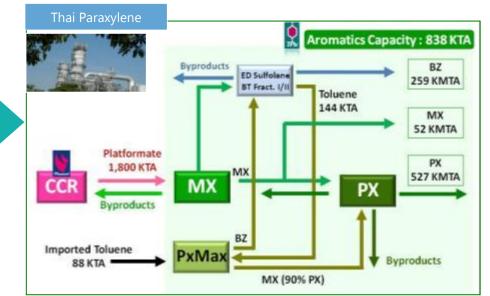

No.1 in ENERGY industry around the WORLD (Industry Group Leader)
- No.1 in Oil & Gas Producers Worldwide (Industry Leader)



**TOP GROUP BUSINESS OVERVIEW** 

**KEY FINANCIAL HIGHLIGHTS** 

**STRATEGIC INVESTMENT PLANS** 

**MARKET OUTLOOK** 

**APPENDIX** 



# **TOP Group Business Overview**





## Thai Oil's strong shareholder base



## **TOP Group Synergy & Strategic Role in PTT Group Value Chain**





## **Key Milestones: 55 Years, A Long Track Record of Success**





Note 1. Based on our internal estimates using the methodology of the Nelson Complexity Index 2. The Electricity Generating Authority of Thailand ("EGAT") is the national grid

# **Thai Oil Group Business Structure**





(Avg. from 2006 – Q1/16)

## **Process Linkage: Beauty of Integration**



PROCESS FLOWCHART







## **One of Region's Leading Refineries**





Note: 1. Source: Energy Policy and Planning Office (EPPO), Ministry of Energy Thailand

- 2. PTT holds a 38.51% interest in IRPC, a 48.9% interest in PTTGC, and a 5.41% interest in SPRC as at 3 Dec 15
- 3. Calculate by total domestic sales of refined petroleum products of Thai Oil divided by total sales of petroleum products in Thailand excl LPG as a feedstock and own used. Source from EPPO
- 4. Source: Worldwide Refinery Survey and Complexity Analysis 2015 from Oil & Gas Journal and company information

## **Strategic Location with Competitive Advantages in Access to Key Markets**

1.

2.

3.

ports





Product pipeline system

# **Optimized & Flexible Operations...Superior Performance**



Thai Oil is able to diversify its type of crude