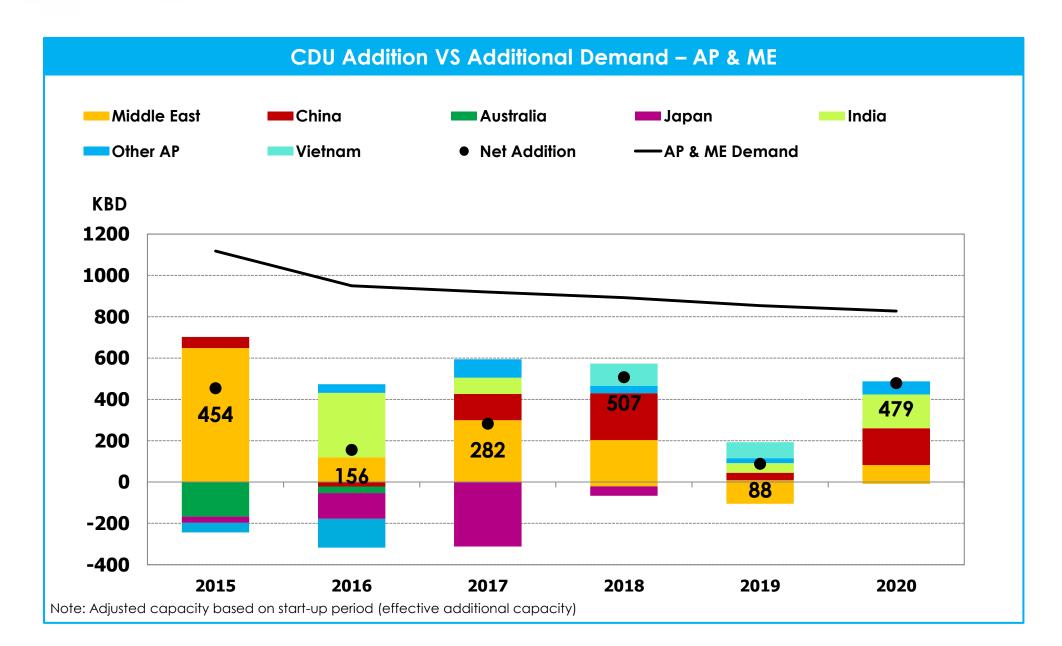

# **BASE OIL & BITUMEN**

-52-

### **Base Oil & Bitumen** Soft Base Oil Spread in 2H-16 due to Weak Demand amid Additional Supply

**Global Additional Nameplate Capacity** 

(1)

# **Key Highlights in 2H-16**

- New Gr.II planned to start up in 2H to (1) pressure market
- **(2)** Regional Gr.I plant maintenance in 2H to limit spot supply especially for heavy viscosity grades

Sources: ICIS Publication and TOP's Estimate