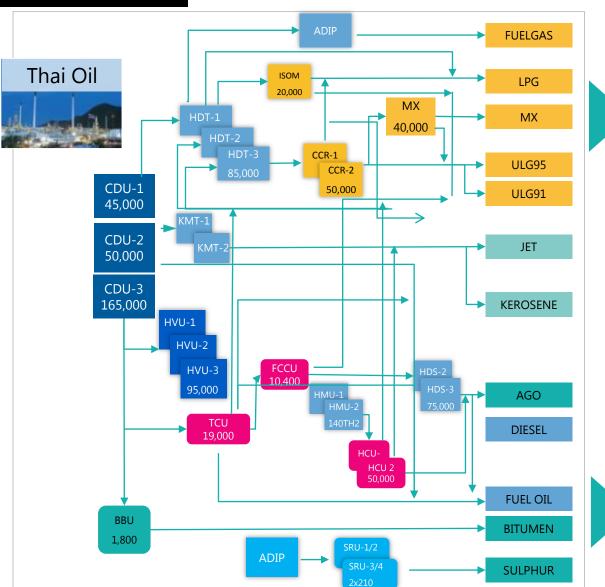

## **Process Linkage: Beauty of Integration**

PROCESS FLOWCHART

# **Optimized & Flexible Operations...Superior Performance**

Thai Oil is able to diversify its type of crude intake and product outputs to maximize demand and margin

\*Crude yield as per assay in Spiral as of Feb 2016

\*\*Source: Energy Policy and Planning Office, Ministry of Energy Thailand

\*\*\* Including Nigeria, Russia and others

- Flexibility in crude intake allows diversification of crude types to source cheaper crude
  - Flexibility in product outputs by maximizing middle distillates (jet and diesel) by adjusting production mode to capture domestic demand and price premium

**\** -15-

Group

Thaioil

- Maximize Platformate production to capture higher margin on aromatics
- Minimize fuel oil output to avoid lower margin products