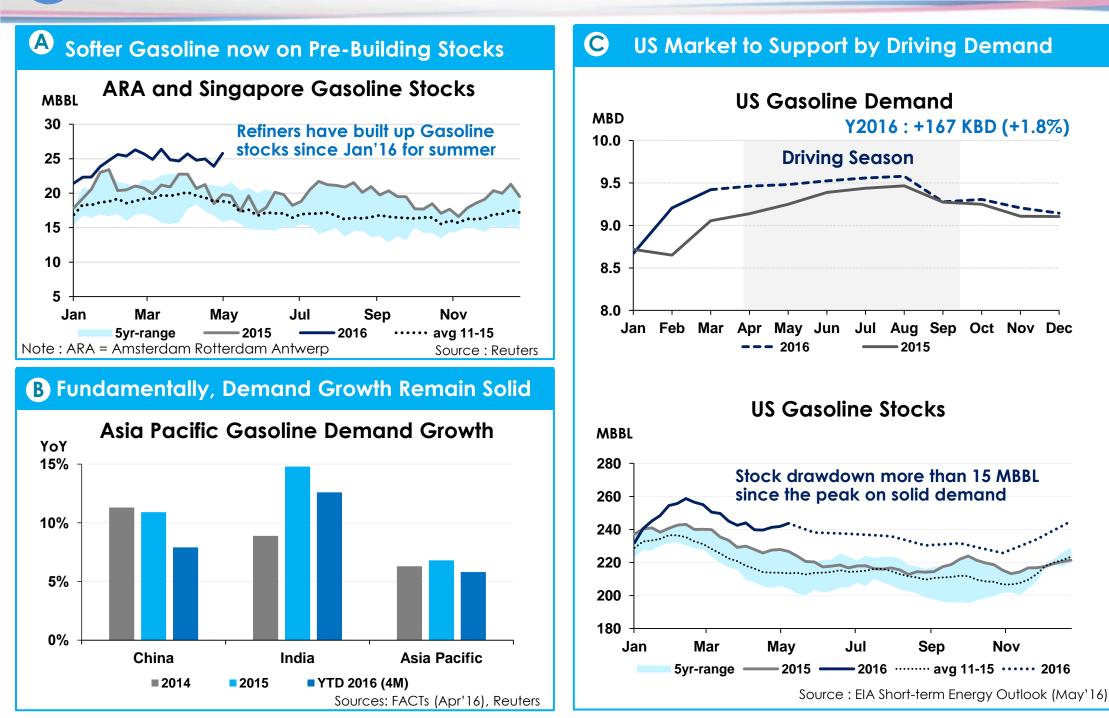

### Asia Pacific Gasoil and Jet Demand

# **Demand Growth Better than Supply Growth on Refinery Closures and Project Delays in China**

**V** -44-

Group

Thaioil

### **Thailand's Oil Demand**

# **Thailand's Oil Demand in 2016**

| Thailand Petrol       | eum Deman             | d Growth                                    |                       |
|-----------------------|-----------------------|---------------------------------------------|-----------------------|
| Year on Year          | Y 2015 <sup>(B)</sup> | YTD 3M 2016 <sup>(B)</sup><br>(vs. 3M 2015) | Y 2016 <sup>(C)</sup> |
| Mogas <sup>(A)</sup>  | +13.3%                | +11.0%                                      | +7.1%                 |
| Jet/Kero              | +9.7%                 | +4.9%                                       | +4.4%                 |
| Diesel <sup>(A)</sup> | +4.0%                 | +4.9%                                       | +2.2%                 |
| Fuel Oil              | -1.4%                 | +28.4%                                      | +14.7%                |
| Total                 | +6.6%                 | +7.4%                                       | +4.4%                 |
| GDP                   | +2.8%                 | N.A.                                        | +3.1% <sup>(D)</sup>  |

# Thailand's oil demand growth at 4.4% YoY in 2016

- Gasoline and Diesel demand in 2016 are supported by low oil prices and improved Thai economy.
- Robust tourism sector pushes Jet demand to grow persistently.