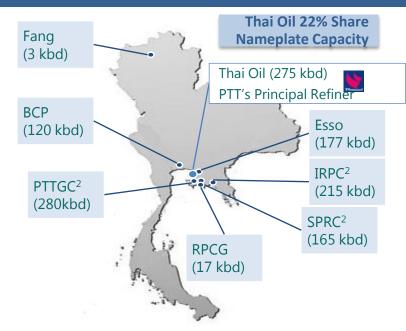

## Key Events / Achievements Q1/16

 High Refinery run at 107% & optimized run for Aromatic & Lube Base at 80% and 88% respectively

Ongoing competitive group cash cost at
 2.0 \$/bbl (lower 0.6 \$/bbl Q/Q)