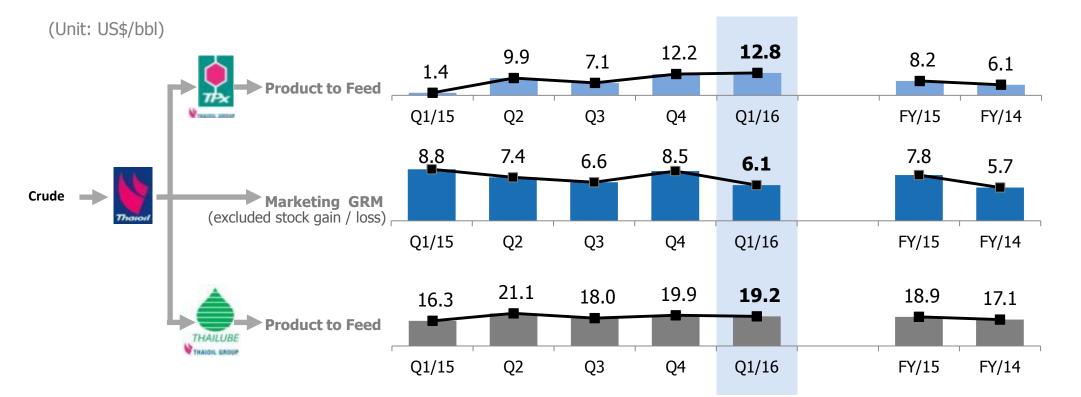

### **Implication**

- Soften Mkt GRM at 6.1 \$/bbl (Q4/15 = 8.5 \$/bbl)
- (1.0) \$/bbl inventory loss \* (from stock loss (3.3)\$/bbl inQ4/15)\*

## **Aromatic**

- Improved PX and BZ spread supported by regional plants outages and strong demand from downstream businesses both PTA and SM due to good margins. Lower energy cost continued to support GIM contribution
- **Strong Aromatic Margins** (**GIM contribution to 1.4 \$/bbl** from 1.3 \$/bbl in Q4/15)

#### Lube Base

Soften Base oil and Bitumen spread pressured by additional Group II Base oil supply and high Bitumen inventory. However, low energy cost limited downside to GIM contribution Soften Base Oil Margins

(GIM contribution to 0.9 \$/bbl from 1.1 \$/bbl in Q4/15)