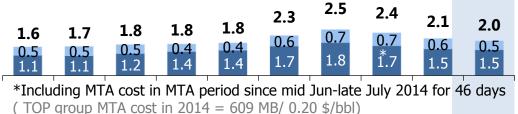

## **Refinery's Cash Cost**

Interest Expense (Net) Operating Cost (excl. one-time nonoperating item)

| <b>1.4</b><br>0.4<br>0.9 | <b>1.4</b><br>0.5<br>0.9 | <b>1.5</b><br>0.5<br>1.0 | <b>1.5</b><br>0.4<br>1.1 | <b>1.6</b><br>0.4<br>1.2  | <b>2.1</b><br>0.7<br>1.4 | <b>2.3</b><br>0.8<br>1.5* | <b>1.9</b><br>0.6<br>1.3 | <b>1.8</b><br>0.6<br>1.2 |
|--------------------------|--------------------------|--------------------------|--------------------------|---------------------------|--------------------------|---------------------------|--------------------------|--------------------------|
| *Includ                  | ing MTA                  | cost in №                | ITA perio                | d since r                 | nid Jun-la               | ite July 2                | 014 for                  | 46 days                  |
| (TOP M<br>2008           | TA cost i<br>2009        | in 2014 =<br><b>2010</b> | = 436 MB<br>2011         | / 0.14 \$/<br><b>2012</b> | 'bbl)<br>2013            | 2014                      | 2015                     | 01/16                    |