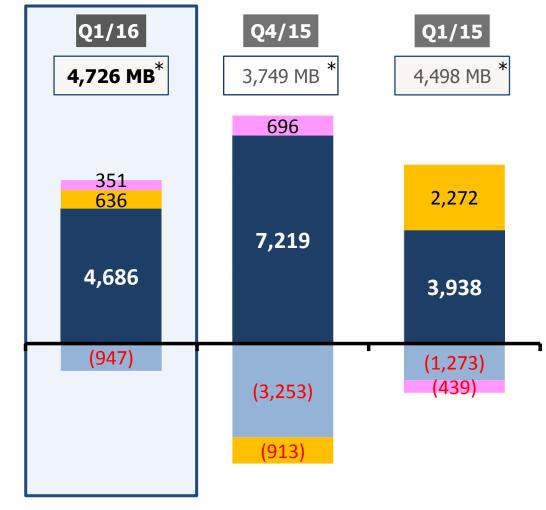

## **TOP Group Net Profit**

Unit : million THB (MB)

- Net Operating Profit (before tax)
- Stock G/(L) (before tax)
- Reversal of NRV/(NRV) (before tax) Others i.e. FX G/(L), Hedging G/(L), tax expense etc.

\*redeemed BOI privilege for tax exemption on environmental projects in Q1/16 = 396 MB, Q4/15 = 190 MB , Q1/15 = 716 MB