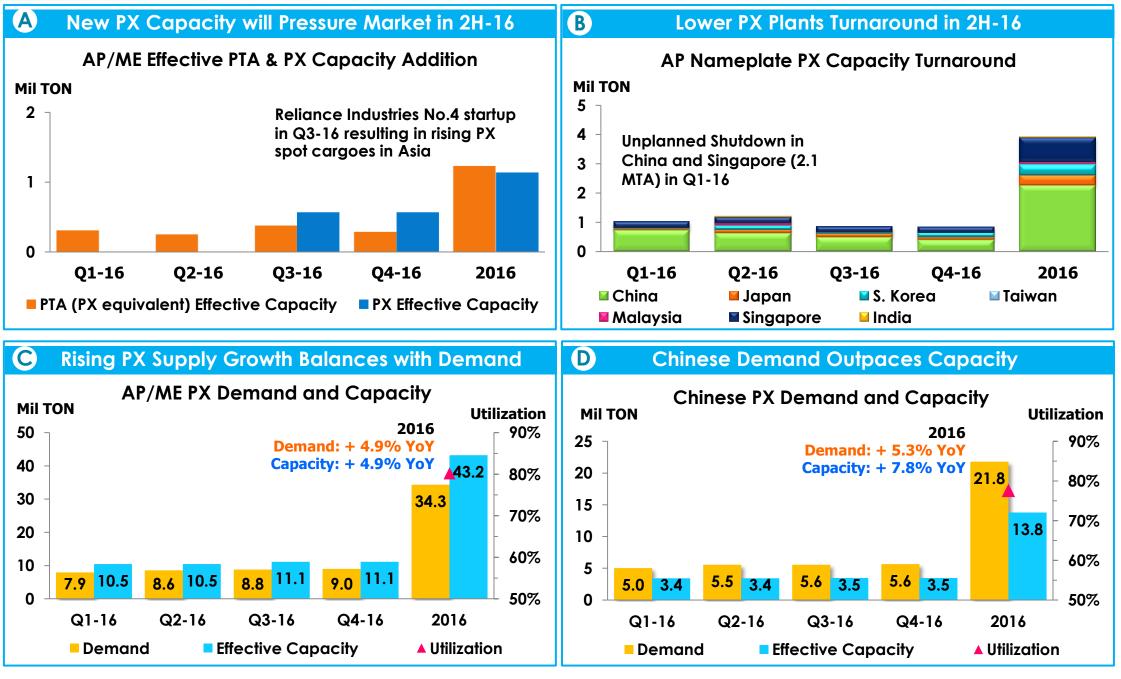

### •47-Slightly Softer Aromatics Market on New Capacity in 2H-16 Thatout Group **Capped by New Derivative Demand**

# Slightly Softer PX Market due to New Capacity

Sources: PCI (Feb'16), HIS (Mar'16)

# **AP/ME PX Demand and Capacity Outlook**

Demand