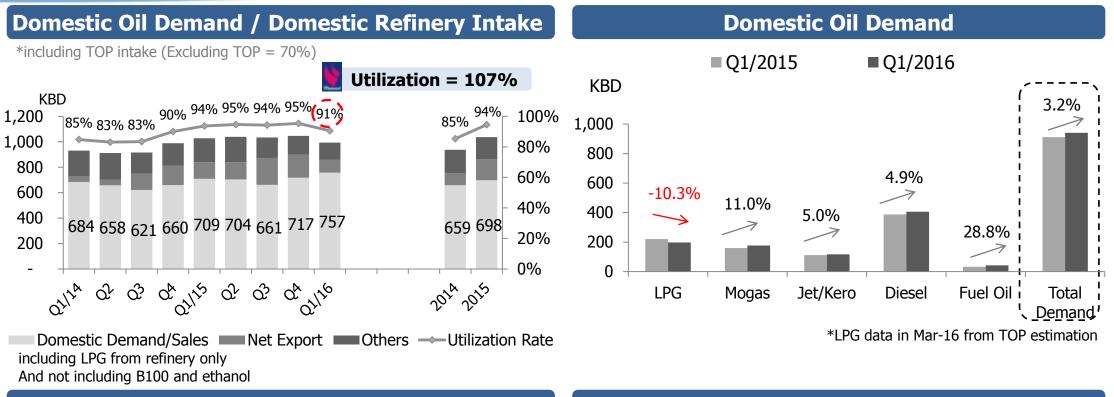

# **Strong Domestic Sales despite Flatten Local Demand**

#### **TOP's Domestic & Export Sales**