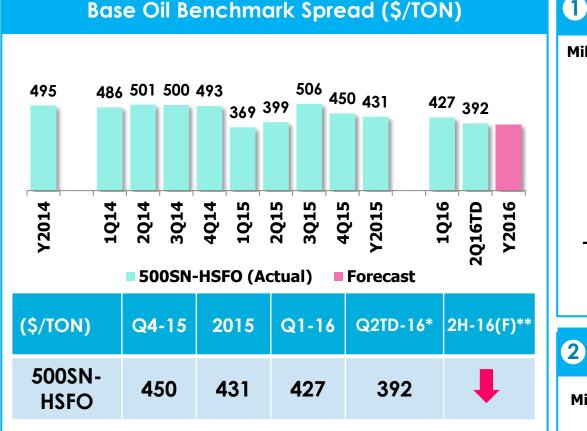

### **Base Oil & Bitumen** Soft Base Oil Spread in 2H-16 due to Weak Demand amid Additional Supply

**Global Additional Nameplate Capacity** 

(1)

# **Key Highlights in 2H-16**

- New Gr.II planned to start up in 2H to (1) pressure market
- **(2)** Regional Gr.I plant maintenance in 2H to limit spot supply especially for heavy viscosity grades

Sources: ICIS Publication and TOP's Estimate