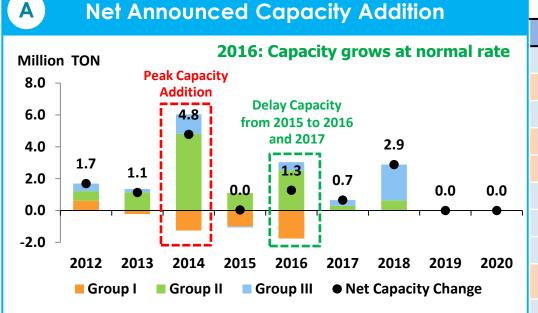

### **Base Oil & Bitumen** Soft Base Oil Spread in 2H-16 due to Weak Demand amid Additional Supply

**Global Additional Nameplate Capacity** 

(1)

# **Key Highlights in 2H-16**

- New Gr.II planned to start up in 2H to (1) pressure market
- **(2)** Regional Gr.I plant maintenance in 2H to limit spot supply especially for heavy viscosity grades

Sources: ICIS Publication and TOP's Estimate