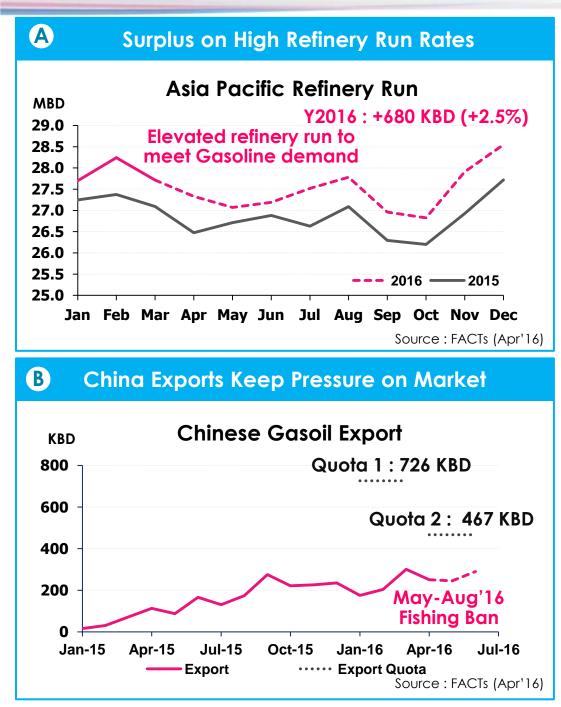

# AROMATICS

# 

### •47-Slightly Softer Aromatics Market on New Capacity in 2H-16 Thatout Group **Capped by New Derivative Demand**

# Slightly Softer PX Market due to New Capacity

Sources: PCI (Feb'16), HIS (Mar'16)

# **AP/ME PX Demand and Capacity Outlook**

Demand