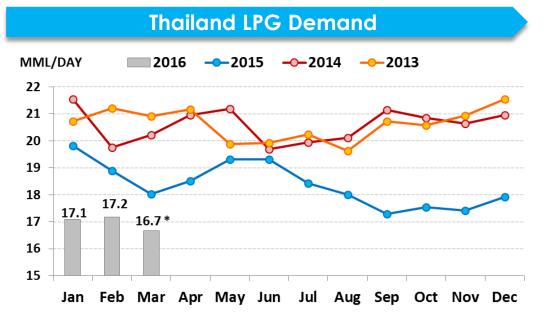

### **Thailand's Oil Demand**

# **Thailand's Oil Demand in 2016**

| Thailand Petrol       | eum Deman             | d Growth                                    |                       |
|-----------------------|-----------------------|---------------------------------------------|-----------------------|
| Year on Year          | Y 2015 <sup>(B)</sup> | YTD 3M 2016 <sup>(B)</sup><br>(vs. 3M 2015) | Y 2016 <sup>(C)</sup> |
| Mogas <sup>(A)</sup>  | +13.3%                | +11.0%                                      | +7.1%                 |
| Jet/Kero              | +9.7%                 | +4.9%                                       | +4.4%                 |
| Diesel <sup>(A)</sup> | +4.0%                 | +4.9%                                       | +2.2%                 |
| Fuel Oil              | -1.4%                 | +28.4%                                      | +14.7%                |
| Total                 | +6.6%                 | +7.4%                                       | +4.4%                 |
| GDP                   | +2.8%                 | N.A.                                        | +3.1% <sup>(D)</sup>  |

# Thailand's oil demand growth at 4.4% YoY in 2016

- Gasoline and Diesel demand in 2016 are supported by low oil prices and improved Thai economy.
- Robust tourism sector pushes Jet demand to grow persistently.

Remarks: (A) Mogas and Diesel includes Ethanol and Biodiesel, respectively

- (B) DOEB
- (C) PTT Estimation (as of Mar 2016)
- (D) BOT Estimation (BOT Monetary Report as of Mar 2016)