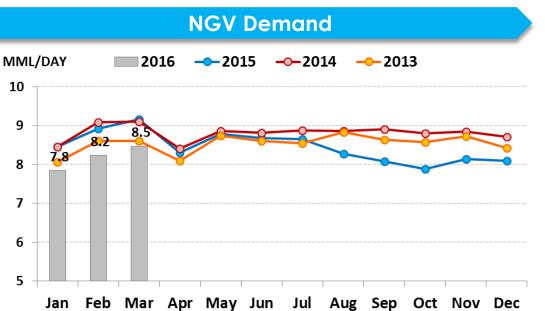

### **Thailand's Oil Demand**

# **Thailand's Oil Demand in 2016**

| Thailand Petrol       | eum Deman             | d Growth                                    |                       |
|-----------------------|-----------------------|---------------------------------------------|-----------------------|
| Year on Year          | Y 2015 <sup>(B)</sup> | YTD 3M 2016 <sup>(B)</sup><br>(vs. 3M 2015) | Y 2016 <sup>(C)</sup> |
| Mogas <sup>(A)</sup>  | +13.3%                | +11.0%                                      | +7.1%                 |
| Jet/Kero              | +9.7%                 | +4.9%                                       | +4.4%                 |
| Diesel <sup>(A)</sup> | +4.0%                 | +4.9%                                       | +2.2%                 |
| Fuel Oil              | -1.4%                 | +28.4%                                      | +14.7%                |
| Total                 | +6.6%                 | +7.4%                                       | +4.4%                 |
| GDP                   | +2.8%                 | N.A.                                        | +3.1% <sup>(D)</sup>  |

# Thailand's oil demand growth at 4.4% YoY in 2016

- Gasoline and Diesel demand in 2016 are supported by low oil prices and improved Thai economy.
- Robust tourism sector pushes Jet demand to grow persistently.

Remarks: (A) Mogas and Diesel includes Ethanol and Biodiesel, respectively

- (B) DOEB
- (C) PTT Estimation (as of Mar 2016)
- (D) BOT Estimation (BOT Monetary Report as of Mar 2016)