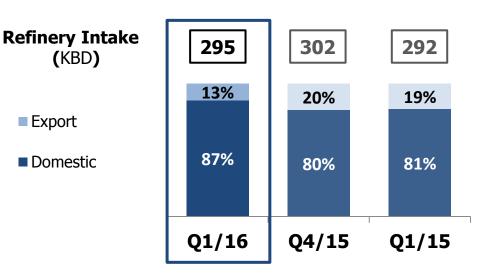

# **Strong Domestic Sales despite Flatten Local Demand**

#### **TOP's Domestic & Export Sales**

Higher domestic sales portion of petroleum products at 87% (from 80% in Q4/15)

- Higher contribution from other subsidiaries, particularly power business (~519 MB in Q1/16 vs. ~353 MB in Q4/15)
- Successfully COD
   LAB plants on 25 Feb 16
   1<sup>st</sup> block of TOP SPP (124MW) on
   1 Apr 16 and 2<sup>nd</sup> block (115 MW) will be COD on 1 Jun 16