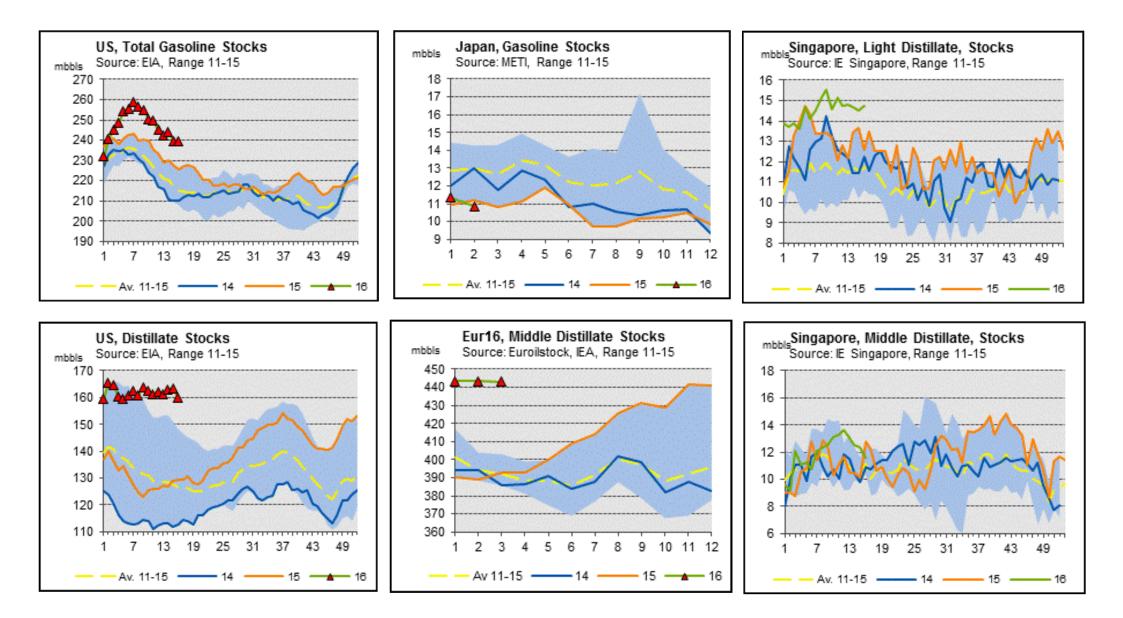

# **PETROLEUM PRODUCTS**

# **Steady Refinery Margin in 2H-16 on Recovered Middle Distillate Cracks**

| (\$/BBL)       | Q4-15        | 2015        | Q1-16      | Q2TD-16*   | 2H-16(F)**        | Key Highlights in 2H-16                              |
|----------------|--------------|-------------|------------|------------|-------------------|------------------------------------------------------|
| ULG95-DB       | 18.7         | 18.3        | 18.8       | 15.3       | $\leftrightarrow$ | 1 Stable gasoline cracks on summer                   |
| JET-DB         | 14.1         | 13.9        | 11.7       | 10.3       | 1                 | demand                                               |
| GO-DB          | 13.8         | 13.7        | 9.6        | 9.1        |                   | <b>2</b> Middle distillate cracks hit the            |
| HSFO-DB        | (6.5)        | (5.0)       | (5.2)      | (8.7)      | Ļ                 | bottom in Q3/16 and recover in Q4/16 on cold weather |
| Remarks: *Q2TL | D-16 as of 9 | 9 May 16, * | **Compared | d to 1H-16 |                   |                                                      |

# **Stable Gasoline Cracks on Summer Demand**

Middle Distillate Cracks Hit the Bottom in Q3/16 and Will Recover in Q4/16 on Cold Weather

C