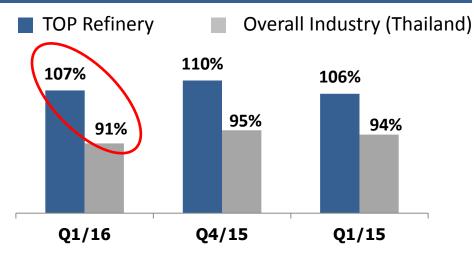

# **Strong Domestic Sales despite Flatten Local Demand**

#### **TOP's Domestic & Export Sales**

Higher domestic sales portion of petroleum products at 87% (from 80% in Q4/15)

- Higher contribution from other subsidiaries, particularly power business (~519 MB in Q1/16 vs. ~353 MB in Q4/15)
- Successfully COD
   LAB plants on 25 Feb 16
   1<sup>st</sup> block of TOP SPP (124MW) on
   1 Apr 16 and 2<sup>nd</sup> block (115 MW) will be COD on 1 Jun 16