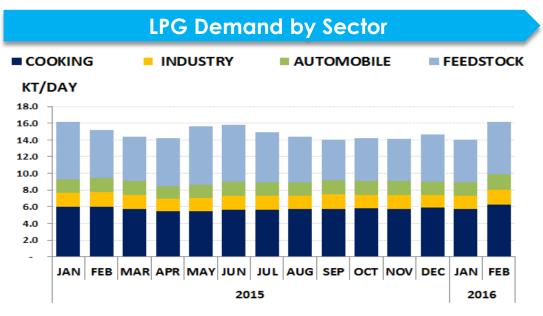

### **Thailand's Oil Demand**

# **Thailand's Oil Demand in 2016**

| Thailand Petrol       | eum Deman             | d Growth                                    |                       |
|-----------------------|-----------------------|---------------------------------------------|-----------------------|
| Year on Year          | Y 2015 <sup>(B)</sup> | YTD 3M 2016 <sup>(B)</sup><br>(vs. 3M 2015) | Y 2016 <sup>(C)</sup> |
| Mogas <sup>(A)</sup>  | +13.3%                | +11.0%                                      | +7.1%                 |
| Jet/Kero              | +9.7%                 | +4.9%                                       | +4.4%                 |
| Diesel <sup>(A)</sup> | +4.0%                 | +4.9%                                       | +2.2%                 |
| Fuel Oil              | -1.4%                 | +28.4%                                      | +14.7%                |
| Total                 | +6.6%                 | +7.4%                                       | +4.4%                 |
| GDP                   | +2.8%                 | N.A.                                        | +3.1% <sup>(D)</sup>  |

# Thailand's oil demand growth at 4.4% YoY in 2016

- Gasoline and Diesel demand in 2016 are supported by low oil prices and improved Thai economy.
- Robust tourism sector pushes Jet demand to grow persistently.