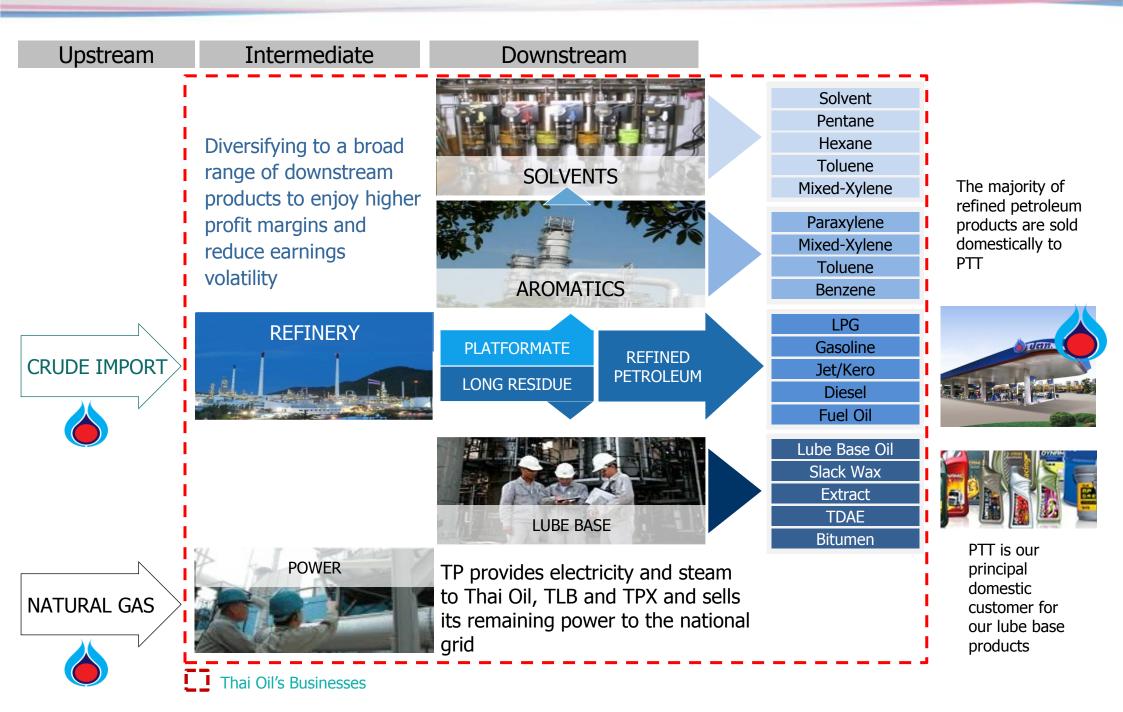

# **TOP Group Business Overview**

# **Thai Oil Group Business Structure**

(Avg. from 2006 – Q1/16)