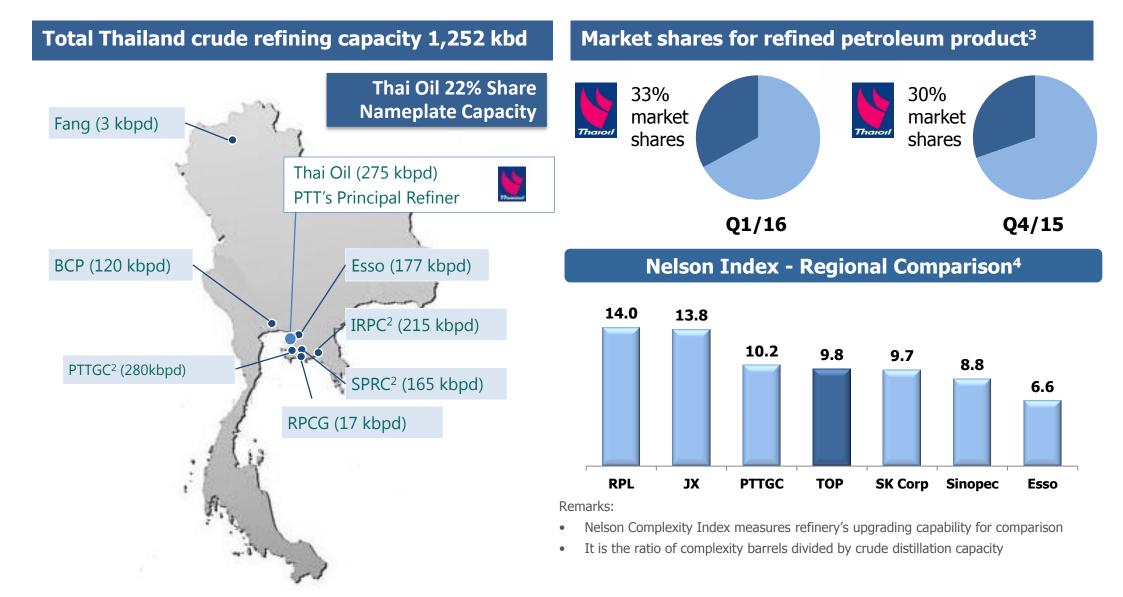

## **One of Region's Leading Refineries**

Note: 1. Source: Energy Policy and Planning Office (EPPO), Ministry of Energy Thailand

- 2. PTT holds a 38.51% interest in IRPC, a 48.9% interest in PTTGC, and a 5.41% interest in SPRC as at 3 Dec 15
- 3. Calculate by total domestic sales of refined petroleum products of Thai Oil divided by total sales of petroleum products in Thailand excl LPG as a feedstock and own used. Source from EPPO
- 4. Source: Worldwide Refinery Survey and Complexity Analysis 2015 from Oil & Gas Journal and company information

## **Strategic Location with Competitive Advantages in Access to Key Markets**

1.

2.

3.

ports

Product pipeline system