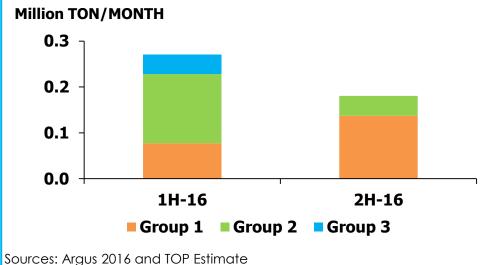

### **Base Oil & Bitumen** Soft Base Oil Spread in 2H-16 due to Weak Demand amid Additional Supply

**Global Additional Nameplate Capacity** 

(1)

# **Key Highlights in 2H-16**

- New Gr.II planned to start up in 2H to (1) pressure market
- **(2)** Regional Gr.I plant maintenance in 2H to limit spot supply especially for heavy viscosity grades

Sources: ICIS Publication and TOP's Estimate