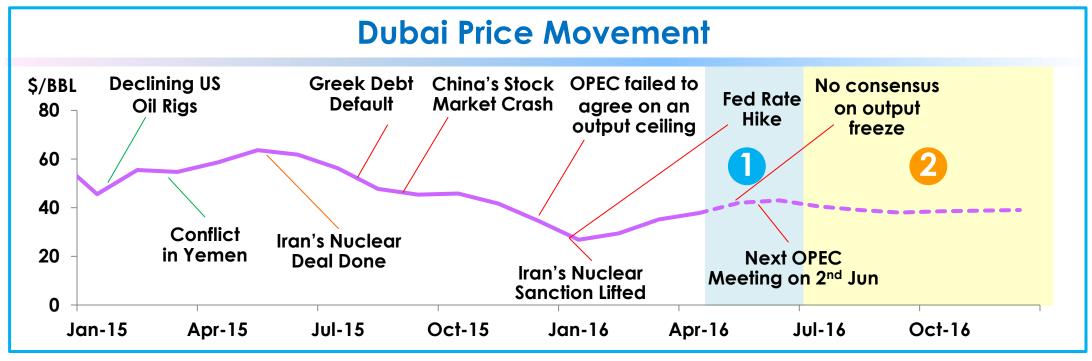

# **Crude Oil Market: Oil Market Rebalance is Still at Risk**

\*Q2TD (as of 9<sup>th</sup> May): \$39.7/BBL

# **Key Highlights:**