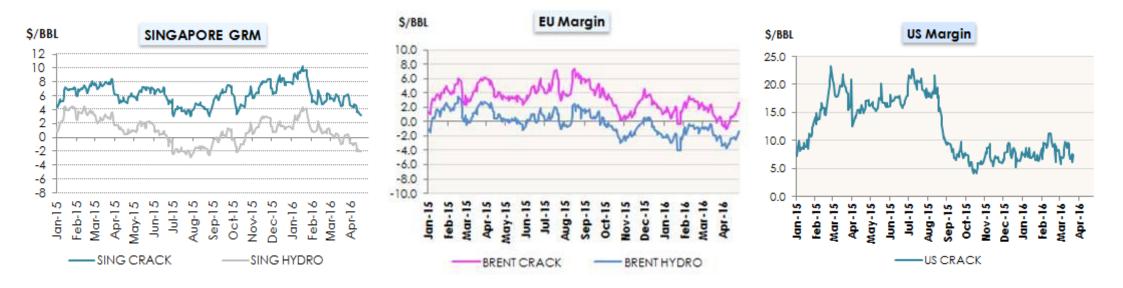

#### **Gross Refining Margin** (Unit: US\$/bbl) Market GRM Accounting GRM (Market GRM + Stock G/L) 7.8 **5.9**<sup>6.1</sup> 6.4 6.2 5.7 5.3 **4.5 5.1 4**.3 5.1 **4.1** <sup>4.6</sup> 3.4 2.2 1.11.2 2008 2009 2010 2011 2012 2013 2014 2015 Q1/16 **Gross Integrated Margin** (Unit: US\$/bbl) Market GIM Accounting GIM (Market GIM + Stock G/L) ■ TOP ■ TPX ■ TLB 9.3 9.1 8.3 7.9 7.8 1. <sup>7.6</sup> 6.9 7.2 0.9 7.3 7.6 1.3 0.7 5.6 **6.3** 6.8 0.9 0.9 6.1 0.9 0.9 0.67.6 1.7 6.0 1.6 5.8 5.9 4.14.9 5.4**1.9** $5.1_{4.3}$ **0.5** 1.1 0.5 0.7 0.1 2009 2010 2011 2012 2013 2014 2015 Q1/16 2008