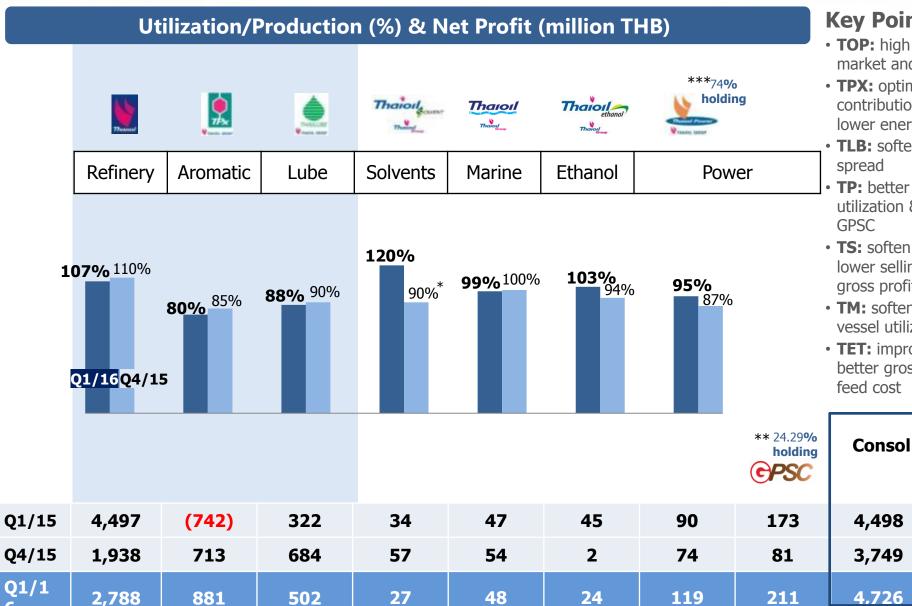

## Key Events / Achievements Q1/16

 High Refinery run at 107% & optimized run for Aromatic & Lube Base at 80% and 88% respectively

Ongoing competitive group cash cost at
 2.0 \$/bbl (lower 0.6 \$/bbl Q/Q)

Higher domestic sales portion of petroleum products at 87% (from 80% in Q4/15)

- Higher contribution from other subsidiaries, particularly power business (~519 MB in Q1/16 vs. ~353 MB in Q4/15)
- Successfully COD
   LAB plants on 25 Feb 16
   1<sup>st</sup> block of TOP SPP (124MW) on
   1 Apr 16 and 2<sup>nd</sup> block (115 MW) will be COD on 1 Jun 16