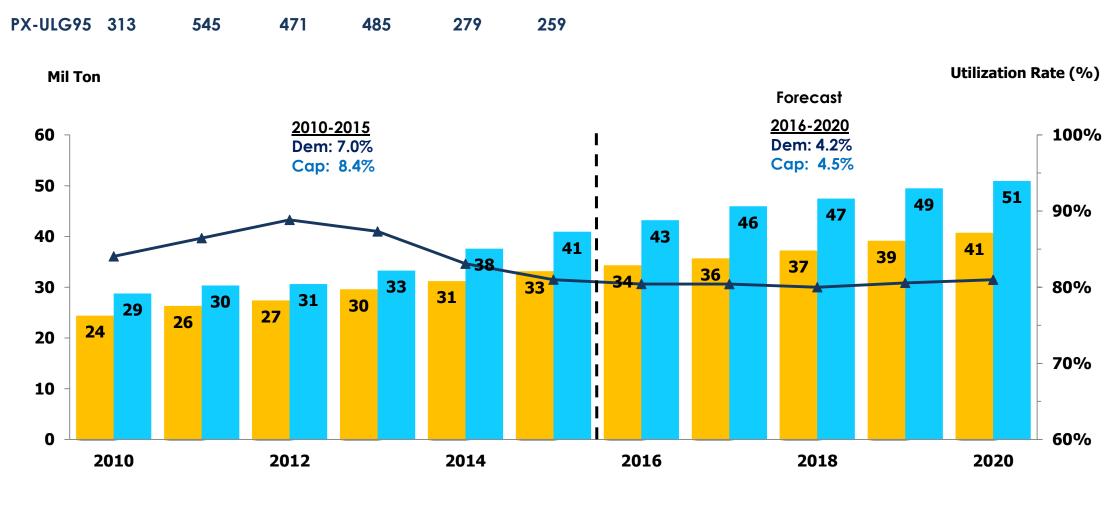

# Slightly Softer PX Market due to New Capacity

Sources: PCI (Feb'16), HIS (Mar'16)

# **AP/ME PX Demand and Capacity Outlook**

Demand