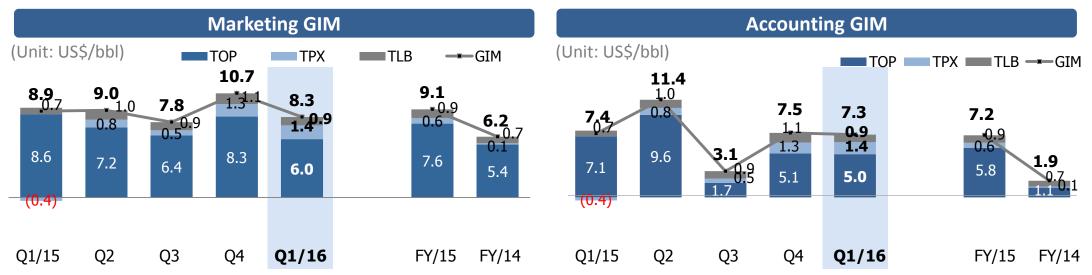

## **Refinery**

- Soften MKT GRM pressured by 1.) lower middle distillate spread as abundant supply amid weak demand during mild winter 2.) higher crude premium
- Weaken Dubai particularly in Jan & Feb, pressured by oversupply situation especially more Iranian export after sanction lifted

### **Implication**

- Soften Mkt GRM at 6.1 \$/bbl (Q4/15 = 8.5 \$/bbl)
- (1.0) \$/bbl inventory loss \* (from stock loss (3.3)\$/bbl inQ4/15)\*

## **Aromatic**

- Improved PX and BZ spread supported by regional plants outages and strong demand from downstream businesses both PTA and SM due to good margins. Lower energy cost continued to support GIM contribution
- **Strong Aromatic Margins** (**GIM contribution to 1.4 \$/bbl** from 1.3 \$/bbl in Q4/15)

#### Lube Base

Soften Base oil and Bitumen spread pressured by additional Group II Base oil supply and high Bitumen inventory. However, low energy cost limited downside to GIM contribution Soften Base Oil Margins

(GIM contribution to 0.9 \$/bbl from 1.1 \$/bbl in Q4/15)

# **Refinery + Aromatics + Lube Base**

Remark \* Based on refinery intake

| \$/BBL                                | Q1/16        | Q4/15 |
|---------------------------------------|--------------|-------|
| Market GIM                            | <b>4</b> 8.3 | 10.7  |
| Inventory Gains / <mark>(Loss)</mark> | (1.0)        | (3.2) |
| Accounting GIM                        | <b>4</b> 7.3 | 7.5   |