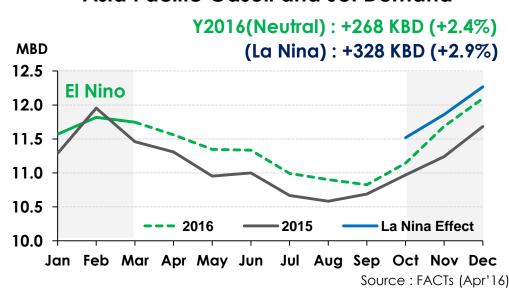

### Asia Pacific Gasoil and Jet Demand

# **Demand Growth Better than Supply Growth on Refinery Closures and Project Delays in China**

**V** -44-

Group

Thaioil