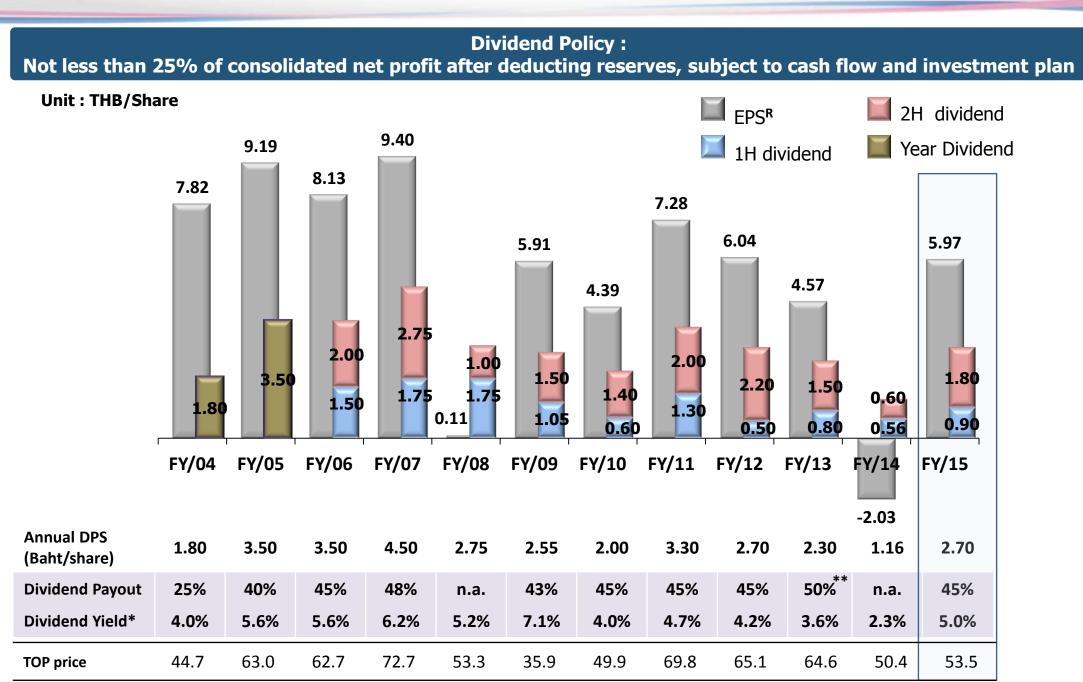

# **2015 Dividend Payment**

<sup>R</sup> Based on restated financial statement

\* Based on average TOP share price in each year \*\* Dividend payout before restated = 45%