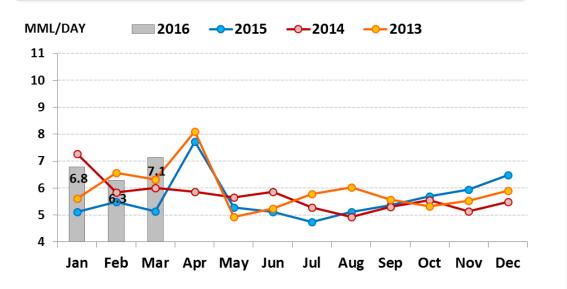

### **Thailand's Oil Demand**

# **Thailand's Oil Demand in 2016**

| Thailand Petrol       | eum Deman             | d Growth                                    |                       |
|-----------------------|-----------------------|---------------------------------------------|-----------------------|
| Year on Year          | Y 2015 <sup>(B)</sup> | YTD 3M 2016 <sup>(B)</sup><br>(vs. 3M 2015) | Y 2016 <sup>(C)</sup> |
| Mogas <sup>(A)</sup>  | +13.3%                | +11.0%                                      | +7.1%                 |
| Jet/Kero              | +9.7%                 | +4.9%                                       | +4.4%                 |
| Diesel <sup>(A)</sup> | +4.0%                 | +4.9%                                       | +2.2%                 |
| Fuel Oil              | -1.4%                 | +28.4%                                      | +14.7%                |
| Total                 | +6.6%                 | +7.4%                                       | +4.4%                 |
| GDP                   | +2.8%                 | N.A.                                        | +3.1% <sup>(D)</sup>  |

# Thailand's oil demand growth at 4.4% YoY in 2016

- Gasoline and Diesel demand in 2016 are supported by low oil prices and improved Thai economy.
- Robust tourism sector pushes Jet demand to grow persistently.

Remarks: (A) Mogas and Diesel includes Ethanol and Biodiesel, respectively

- (B) DOEB
- (C) PTT Estimation (as of Mar 2016)
- (D) BOT Estimation (BOT Monetary Report as of Mar 2016)