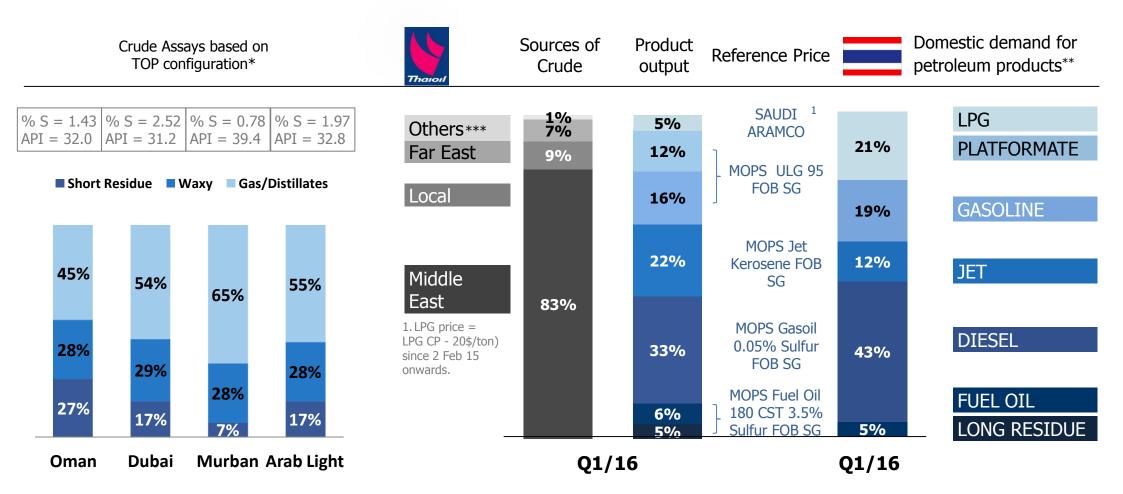

# **Optimized & Flexible Operations...Superior Performance**

Thai Oil is able to diversify its type of crude intake and product outputs to maximize demand and margin

\*Crude yield as per assay in Spiral as of Feb 2016

\*\*Source: Energy Policy and Planning Office, Ministry of Energy Thailand

\*\*\* Including Nigeria, Russia and others

- Flexibility in crude intake allows diversification of crude types to source cheaper crude
  - Flexibility in product outputs by maximizing middle distillates (jet and diesel) by adjusting production mode to capture domestic demand and price premium

**\** -15-

Group

Thaioil

- Maximize Platformate production to capture higher margin on aromatics
- Minimize fuel oil output to avoid lower margin products