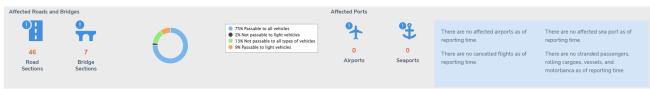

## **ROADS AND BRIDGES**

|             | NOT PAS | SSABLE  | PASSABLE (previously reported as not passable and/or one lane passable) |         |  |
|-------------|---------|---------|-------------------------------------------------------------------------|---------|--|
|             | ROADS   | BRIDGES | ROADS                                                                   | BRIDGES |  |
| GRAND TOTAL | 8       | 0       | 143                                                                     | 11      |  |
| Region 1    | 2       | 0       | 7                                                                       | 4       |  |
| Region 2    | 1       | 0       | 0                                                                       | 0       |  |
| CAR         | 5       | 0       | 136                                                                     | 7       |  |