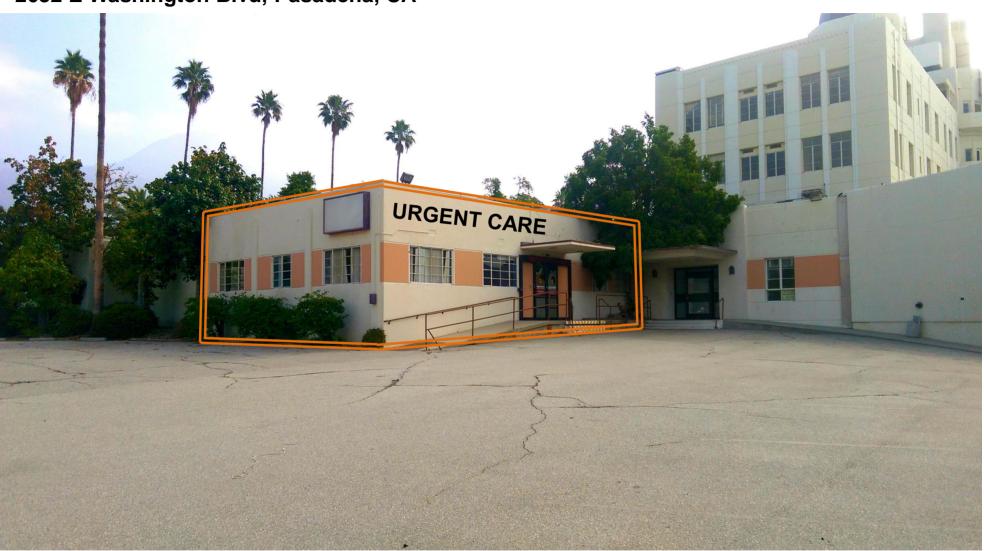

# FOR LEASE

URGENT CARE AVAILABLE ST. LUKE HOSPITAL, PASADENA

2,646 SF

2632 E Washington Blvd, Pasadena, CA

DENLEY INVESTMENT & MANAGEMENT
JUSTIN RUBEL
T 323.463.4100
DENLEYINVESTMENT.COM

# **URGENT CARE**

#### **FOR LEASE**

Available SF 2,646 SF

Monthly Rate \$2.00 - 4.00/SF, NNN

Occupancy Immediate

**Term** 5 – 10 Years

#### **Features**

- Part of larger planned Medical Mall development
- Existing emergency room, turn-key operation
- Dense Medical zone & trade area
- Ample parking
- Scalable rent structure