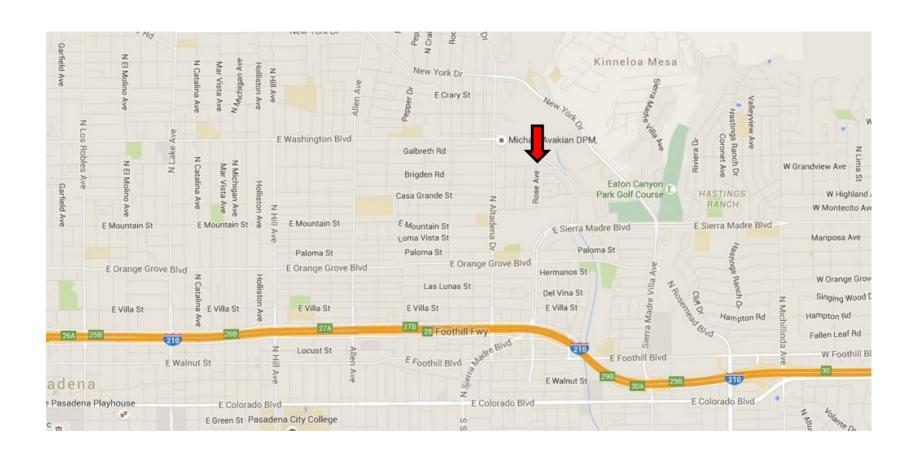

Occupancy Immediate

**Term** 5 – 10 Years

#### **Features**

- Part of larger planned Medical Mall development
- Existing emergency room, turn-key operation
- Dense Medical zone & trade area
- Ample parking
- Scalable rent structure

## **Demographics**

- ☐ 3-mile population of 138,657 (2014 Estimate)
- ☐ 3-mile median age of 40.50 years
- □ 3-mile median household income of \$71,047





# **URGENT CARE**

# **INTERIOR PHOTOS**



# **URGENT CARE**

# **INTERIOR PHOTOS**



# **URGENT CARE**

## **SITE PLAN**



# **URGENT CARE**

## **AERIAL MAP**



# **URGENT CARE**

## **LOCAL MEDICAL**





No warranty or representation is made to the accuracy of the information enclosed. Terms of lease are subject to change or withdrawal without notice.

# **URGENT CARE**

# **AREA OVERVIEW**