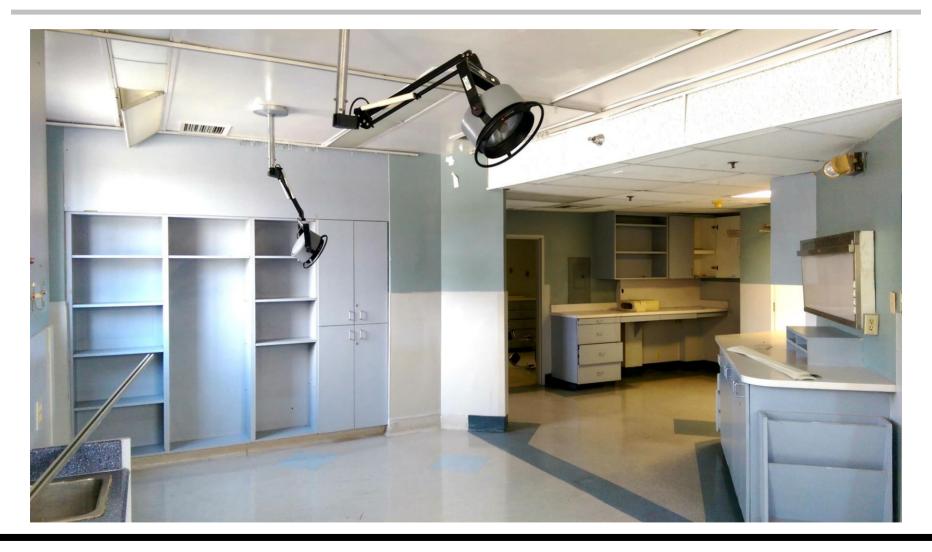

# FOR LEASE

URGENT CARE AVAILABLE ST. LUKE HOSPITAL, PASADENA

2,646 SF

2632 E Washington Blvd, Pasadena, CA





DENLEY INVESTMENT & MANAGEMENT
JUSTIN RUBEL
T 323.463.4100
DENLEYINVESTMENT.COM

# **URGENT CARE**

#### **FOR LEASE**

Available SF 2,646 SF

Monthly Rate \$2.00 - 4.00/SF, NNN

Occupancy Immediate

**Term** 5 – 10 Years

#### **Features**

- Part of larger planned Medical Mall development
- Existing emergency room, turn-key operation
- Dense Medical zone & trade area
- Ample parking
- Scalable rent structure

## **Demographics**

- ☐ 3-mile population of 138,657 (2014 Estimate)
- ☐ 3-mile median age of 40.50 years
- □ 3-mile median household income of \$71,047





# **URGENT CARE**

# **INTERIOR PHOTOS**



# **URGENT CARE**

# **INTERIOR PHOTOS**



# **URGENT CARE**

## **SITE PLAN**



# **URGENT CARE**

## **AERIAL MAP**



# **URGENT CARE**

## **LOCAL MEDICAL**





No warranty or representation is made to the accuracy of the information enclosed. Terms of lease are subject to change or withdrawal without notice.

# **URGENT CARE**

# **AREA OVERVIEW**