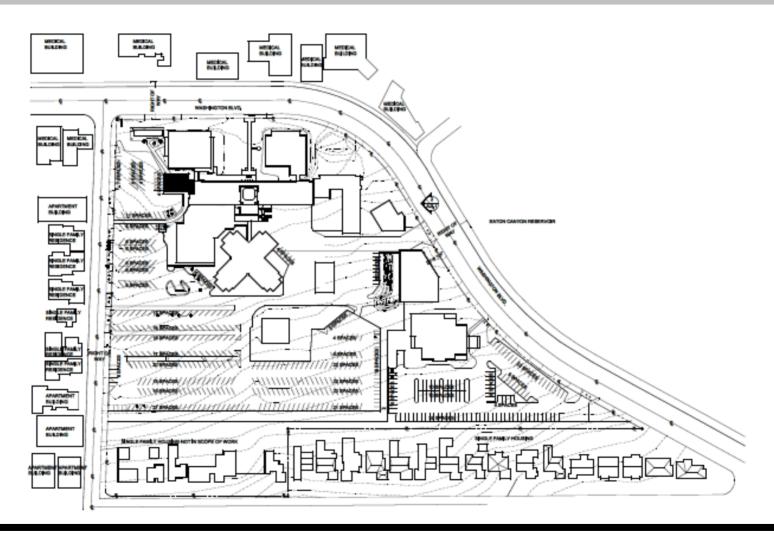

GENT CARE AVAILABLE ST. LUKE HOSPITAL, PASADENA

2,646 SF

2632 E Washington Blvd, Pasadena, CA





DENLEY INVESTMENT & MANAGEMENT
JUSTIN RUBEL
T 323.463.4100
DENLEYINVESTMENT.COM

# **URGENT CARE**

#### **FOR LEASE**

Available SF 2,646 SF

Monthly Rate \$2.00 - 4.00/SF, NNN

Occupancy Immediate

**Term** 5 – 10 Years

#### **Features**

- Part of larger planned Medical Mall development
- Existing emergency room, turn-key operation
- Dense Medical zone & trade area
- Ample parking
- Scalable rent structure

## **Demographics**

- ☐ 3-mile population of 138,657 (2014 Estimate)
- ☐ 3-mile median age of 40.50 years
- □ 3-mile median household income of \$71,047





# **URGENT CARE**

# **INTERIOR PHOTOS**



# **URGENT CARE**

# **INTERIOR PHOTOS**



# **URGENT CARE**

## **SITE PLAN**



# **URGENT CARE**

## **AERIAL MAP**



# **URGENT CARE**

## **LOCAL MEDICAL**





No warranty or representation is made to the accuracy of the information enclosed. Terms of lease are subject to change or withdrawal without notice.

# **URGENT CARE**

# **AREA OVERVIEW**