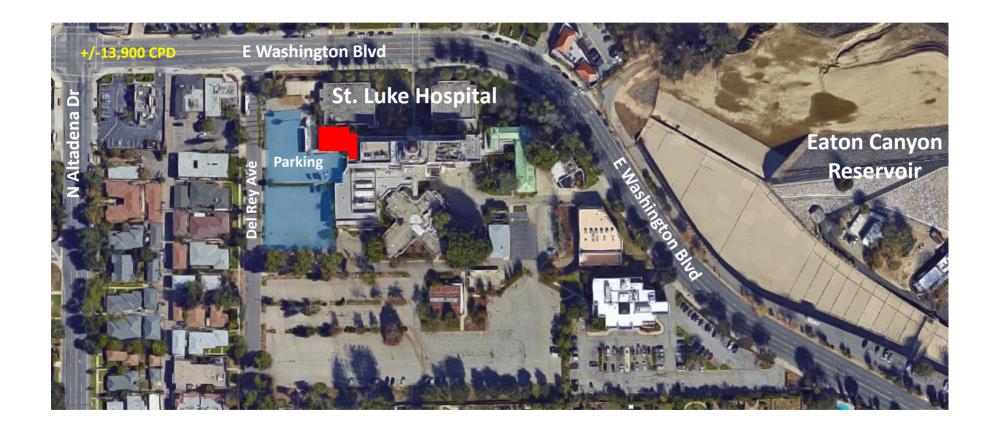

ASADENA

2,646 SF

2632 E Washington Blvd, Pasadena, CA





DENLEY INVESTMENT & MANAGEMENT
JUSTIN RUBEL
T 323.463.4100
DENLEYINVESTMENT.COM

# **URGENT CARE**

#### **FOR LEASE**

Available SF 2,646 SF

Monthly Rate \$2.00 - 4.00/SF, NNN

Occupancy Immediate

**Term** 5 – 10 Years

#### **Features**

- Part of larger planned Medical Mall development
- Existing emergency room, turn-key operation
- Dense Medical zone & trade area
- Ample parking
- Scalable rent structure

## **Demographics**

- ☐ 3-mile population of 138,657 (2014 Estimate)
- ☐ 3-mile median age of 40.50 years
- □ 3-mile median household income of \$71,047





# **URGENT CARE**

# **INTERIOR PHOTOS**



# **URGENT CARE**

# **INTERIOR PHOTOS**



# **URGENT CARE**

## **SITE PLAN**



# **URGENT CARE**

## **AERIAL MAP**



# **URGENT CARE**

## **LOCAL MEDICAL**





No warranty or representation is made to the accuracy of the information enclosed. Terms of lease are subject to change or withdrawal without notice.

# **URGENT CARE**

# **AREA OVERVIEW**