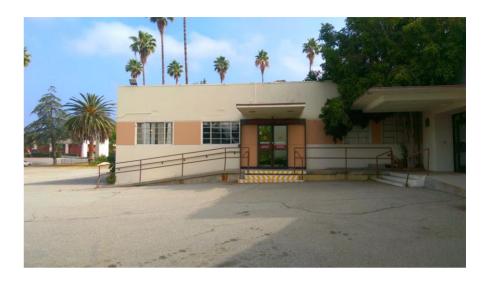

# FOR LEASE

URGENT CARE AVAILABLE ST. LUKE HOSPITAL, PASADENA

2,646 SF

2632 E Washington Blvd, Pasadena, CA





DENLEY INVESTMENT & MANAGEMENT
JUSTIN RUBEL
T 323.463.4100
DENLEYINVESTMENT.COM

# **URGENT CARE**

#### **FOR LEASE**

Available SF 2,646 SF

Monthly Rate \$2.00 - 4.00/SF, NNN

Occupancy Immediate

**Term** 5 – 10 Years

#### **Features**

- Part of larger planned Medical Mall development
- Existing emergency room, turn-key operation
- Dense Medical zone & trade area
- Ample parking
- Scalable rent structure

## **Demographics**

- ☐ 3-mile population of 138,657 (2014 Estimate)
- ☐ 3-mile median age of 40.50 years
- □ 3-mile median household income of \$71,047





# **URGENT CARE**

# **INTERIOR PHOTOS**



# **URGENT CARE**

# **INTERIOR PHOTOS**



# **URGENT CARE**

## **SITE PLAN**



# **URGENT CARE**

## **AERIAL MAP**



# **URGENT CARE**

## **LOCAL MEDICAL**





No warranty or representation is made to the accuracy of the information enclosed. Terms of lease are subject to change or withdrawal without notice.

# **URGENT CARE**

# **AREA OVERVIEW**