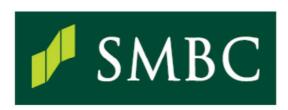

### 2. Introducing a new Group Logo

As shown in the attachment, a new group logo will be introduced. The new group logo will continue to use SMFG's corporate colors. The background color will be trad green, fresh green will be used for the Rising Mark, and "SMBC" will be shown in white block letters. By updating the corporate logos of the group companies, we aim to project a stronger sense of integration and cohesion as members of one corporate group.

### Group Logo