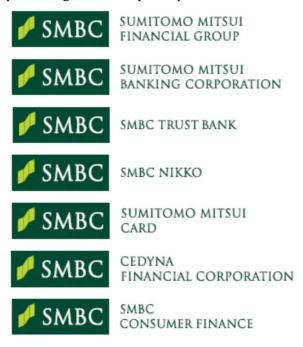

### 3. Updating Group Companies' Corporate Logos

In principle, group companies' corporate logos will be updated following the "group logo + company name" format. Please refer to the attachment for specific details.

#### Corporate Logos for Group Companies

- ( ) There will be no change in the corporate logo used by SMBC Nikko domestic offices. A new corporate logo however, will be used by SMBC Nikko overseas offices.
- ( ) There will be no change in the corporate logos of Sumitomo Mitsui Finance and Leasing; The Japan Research Institute, Limited; and Sumitomo Mitsui Asset Management.