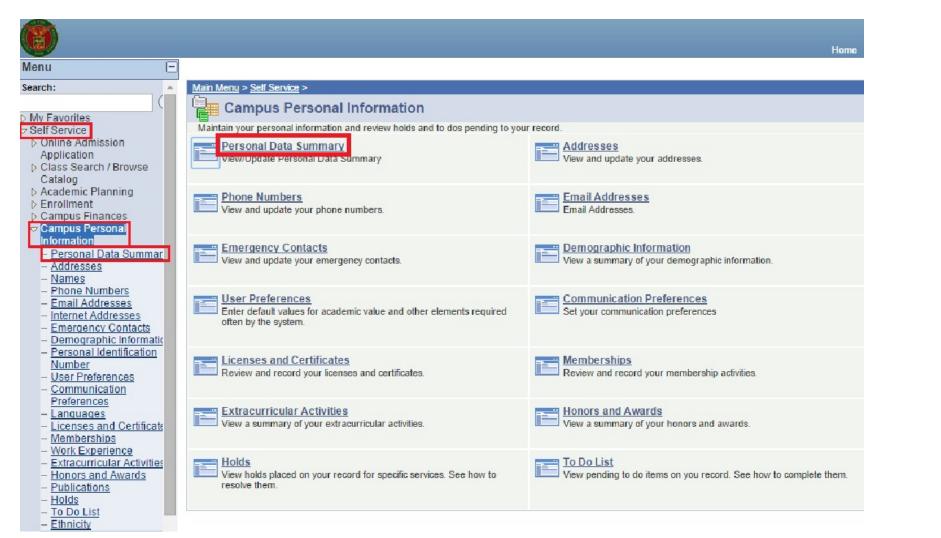

STEP 3. Click Self Service.

Then, click **Campus Personal Information**.

Afterwards, click **Personal Data Summary**.

STEP 5. Go back to

on the menu.

Classes.

Enrollment. Click this

Click Enrollment: Add