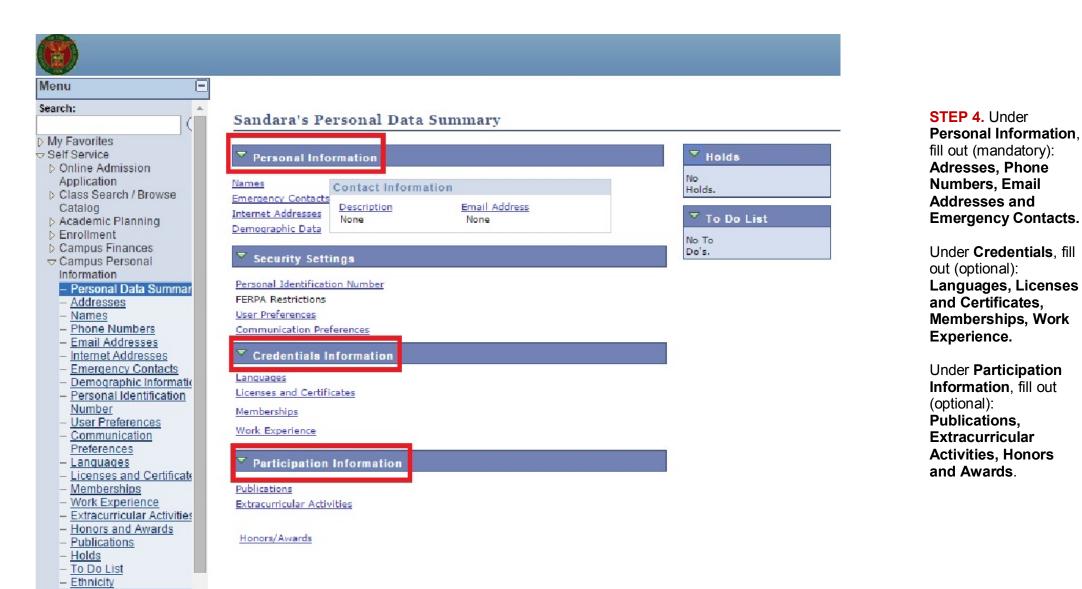

STEP 3. Click Self Service.

Then, click **Campus Personal Information**.

Afterwards, click **Personal Data Summary**.

STEP 5. Go back to

on the menu.

Classes.

Enrollment. Click this

Click Enrollment: Add