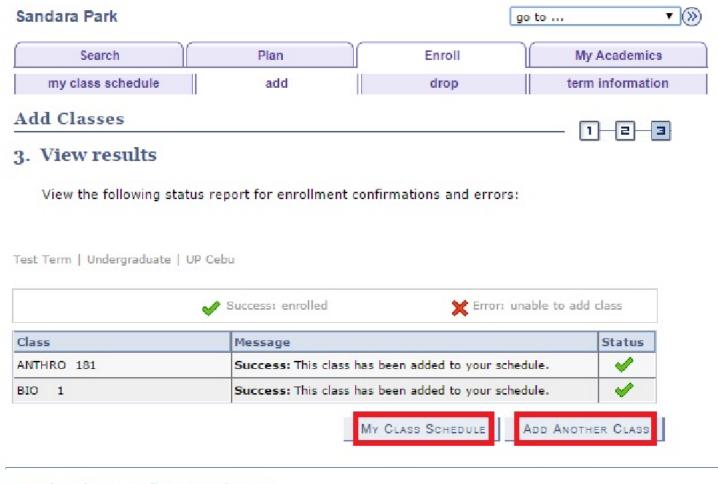

**STEP 12.** The **View Results** page will appear.

To view the final class schedule, click **My Class Schedule**.

To add another class, click **Add Another Class**.

Student Self Service Enrollment File Ref: eUP - SAIS - UM Student Self Service Enrollment – 13 Feb 2015 (ver. 1.1)