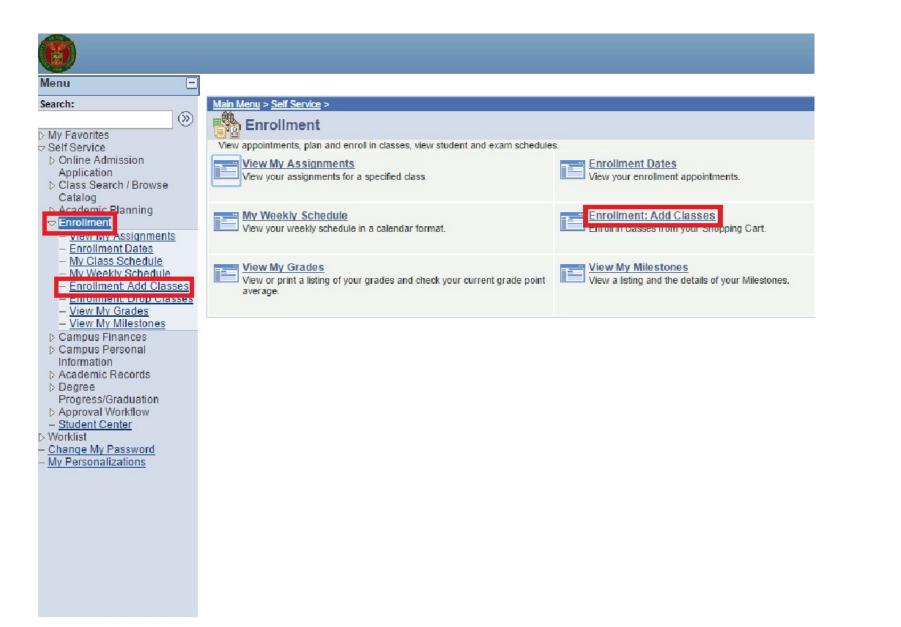

STEP 3. Click Self Service.

Then, click **Campus Personal Information**.

Afterwards, click **Personal Data Summary**.

STEP 5. Go back to

on the menu.

Classes.

Enrollment. Click this

Click Enrollment: Add