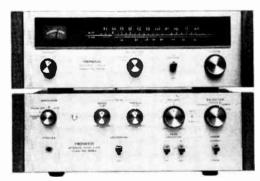

**SX828** a powerful AM/FM stereo receiver. 70 watts per channel. Takes 2 turntables, 3 sets of speakers, 2 microphones, 2 headphones, 2 sets of tape inputs and one auxiliary input. Price excluding tax £259-28.

#### Tuner

A unit which receives radio broadcasts and must be used in conjunction with an amplifier.

#### **Amplifier**

A unit providing amplification of sound signals.



**TX1000** a professional AM/FM stereo tuner, outstanding sensitivity, low distortion and special design for optimum selectivity. Price excluding tax  $\pounds 154.80$ .

**SA1000** a well built stereo amplifier, 67 watts per channel. Frequency of response 5–80,000Hz. Takes 2 turntables, 2 sets of speakers, 1 tuner, 2 tape decks, 2 microphones, headphone and 2 auxiliary inputs. Price excluding tax £155·82.



**TX500A** a versatile modestly priced AM/FM stereo tuner. Price excluding tax £65·88.

**SA500A** a budget priced amplifier, 13 watts per channel. Takes 2 turntables, 2 sets of speakers, 2 tape decks, 1 tuner and 1 auxiliary input. Price excluding tax £47·10.

THE ABOVE PRICES ARE SUBJECT TO INCREASE FROM APRIL 1st DUE TO TI

## how much.

#### **Turntables**



PL61 a professional turntable, powered by a non-friction brushless DC Servo Hallmotor<sup>®</sup>, nas less electric or mechanical noise. Complete with plinth and cover. Price excluding tax £155·03.



**PLA35** a belt-driven turntable, fully automatic single player, perfect for the man about to invest in his first system. Complete with plinth and cover. Price excluding tax £83·15.



**PL12D** a very moderately priced belt driv