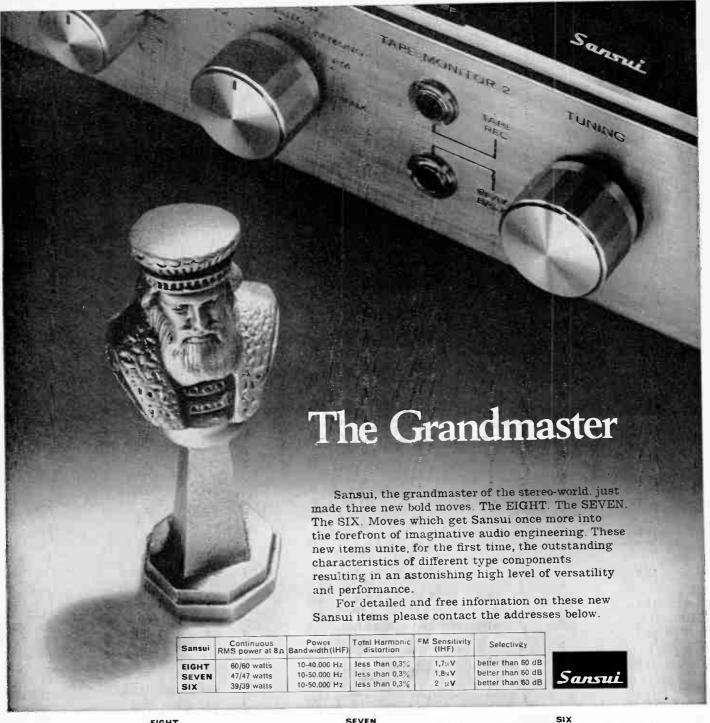

# The Nikko TRM-400 has fourteen competitors selling around the same price.

# We're not worried

In fact we thrive on competition. It is only by comparing our amplifier with other models that you can really appreciate the many advantages offered by the Nikko TRM-400. Apart from its sleek styling, with an impressive burnished metal front panel and push button controls, there are other advantages which you can only appreciate by actually listening. The Nikko TRM-400 gives the kind of high fidelity performance one usually associates with equipment in a much higher price bracket.

A companion to the TRM-400 also suitable for use with most current amplifiers, is the Nikko FAM-400 - a solid state AM/FM Multiplex Tuner featuring silicon circuitry, FET front end, and the use of

integrated circuits. This tuner also offers unparalleled value for money.

Nikko offer a complete range of Amplifiers, Tuners and Receivers from which the model TRM-400 is illustrated above. Specification as follows:

**RMS Power Rating** 80hms 16/16 watts SCD Power Response:

-1dB 1.0% 30Hz-20KHz.
Frequency Response:
Main input 10Hz-50KHz. ±1dB Aux input 20Hz-30KHz