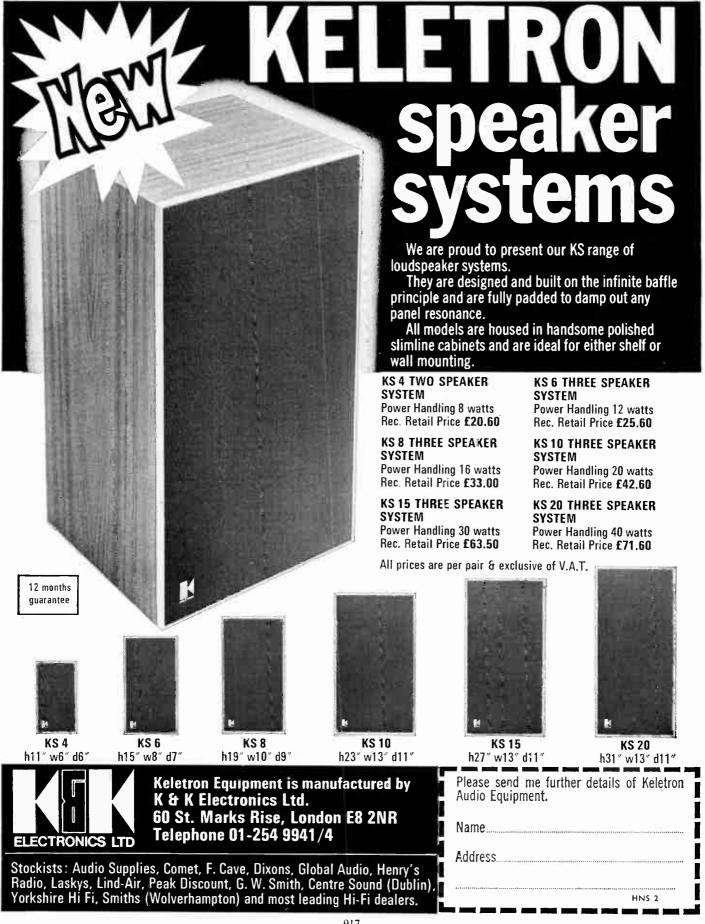

a front panel dubbing jack for direct dubbing from AM or FM source connections. The AA-8080. A receiver (40 watts per circuitry. Distortion is extremely low and the signal/noise ratio is outstandingly good. And the AS-8100S 4 channel receiver. It features 4-channel surround stereo, Matrix 4 channel stereo and 2 channel stereo. And an exclusive sound balance control - just one easy-move lever gives you quick, perfect balance.

One thing more. To give you 4 channel sound from a 2 channel unit, there's the SS-1 Synthesiser. With this little box of tricks, any 2 channel or 4 channel stereo source can be played back in

4 channel stereo.

So, you can see now how serious we are about the best in stereo hi-fi. If you'd like to go into it in more serious detail still, just send the coupon.









#### wireless



It has been suggested that a perfect amplifier would be equivalent to a piece of wire with gain.

A piece of wire? First of all it would hum, so we'd have to screen it. This would increase the input capacity so we'd have to make the screening large or the conductor small. Then we would have output resistance and, if of appreciable length, we'd have inductance and termination problems as well. All in all a 303 power amplifier would be much easier.

The funny thing is; even if we had our perfect piece of wire with gain and compared it with a 303, the two would sound *exactly* the same no matter how carefully we listened.





# **QUAD**

for the closest approach to the original sound

Send postcard for illustrated leaflet to Dept. HFN

Acoustical Manufacturing Co. Ltd., Hu