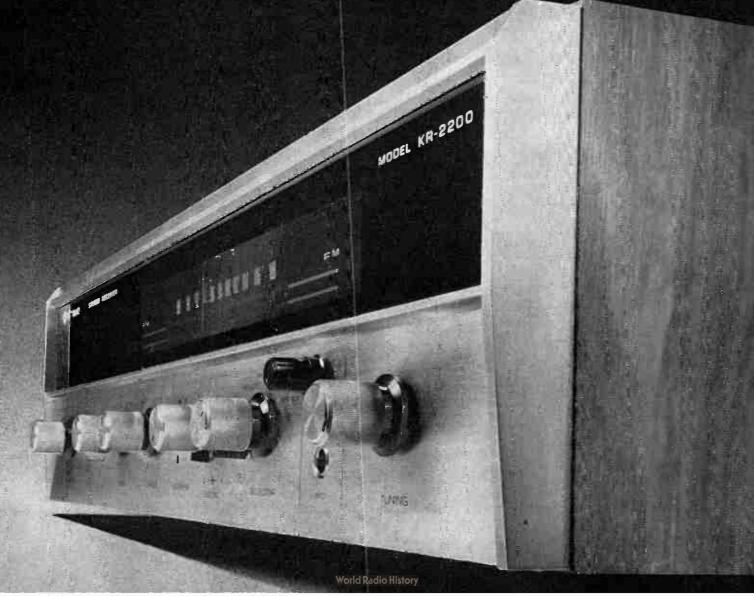

#### NEW MODEL 2010

The model 2010 is undoubtedly the finest value, true Hi-Fi receiver on the market. Total RMS continuous power. both channels driven at rated distortion, 20 Hz-20 kHz, 20 watts (10w channel) typically 25 watts. Remember most manufacturers do not quote continuous power and only quote output for mid frequencies. If we were to measure in this way the model 2010 would give at least 40 watts total RMS power. Total harmonic and intermodulation distortion at or below rated power 20 Hz-20 kHz less than 1·0° typically 0·3°. FM sensitivity 2·8 μV.

#### NEW MODEL 2220

With traditional Marantz quality the 2220 delivers 40 watts, typically 54 watts continuous RMS power into 8 ohms, both channels driven at rated distortion from 20 Hz–20 kHz. If we were to measure the power in the mid frequencies as most manufacturers do, the 2220 would give 70 watts total RMS power. FM sensitivity 2.0 µV.

Every single Marantz unit is exhaustively tested in our laboratory to comply with the specification. Look for the tag on each unit which quotes the exact power, THD and FM sensitivity. Remember you know exactly what you are buying with