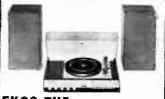

# MODEL 350 2-Speaker System fitted with E.M.1. $13 \times 8$ Bass $+ 3\frac{1}{4}$ tweeter. Power handling 15 W R.M.S. $8 \Omega$ . Frequency response 20 c/s to 20 Kc/s. Size 23 H × 14 W × 11 $\frac{1}{4}$ D in. Teak finish, Price £39-95 per pair, carriage £1-75. London area only. Cabinets available separately at £11 each for personal callege. separately at £11 each for personal callers. Recommended retail price of 350 System, £5S-9S per pair. Full Specifications available, write