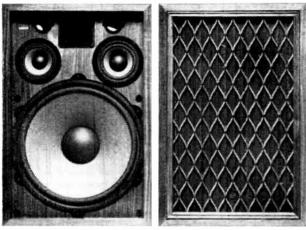

#### HI-FI SPEAKER SYSTEMS ALL PRICES INCLUDE V.A.T.

MODEL 350

SOLENT MARK III

Recommended for budget stereo. Hi-Fi News, June 1972 issue, page 1143.

This famous Loudsneaker needs no introduction. This tamous Codespeaker needs no introduction, fitted with Goodman's Speakers as used in original Sonotone Model, and now re-styled with remov-able Black Vynair Grille and fitted with additional

#### Technical specification:

- Small attractive size, 14×9×8½ in.
- Goodman's 64 in. Bass, plus two 34 in. Tweeters,
- Choke/Condenser, Crossover System.
- Acoustically Lined with Dr. Bailey's Longhaired fibre wool.
- Impedance, 4 to 8 ohms, 10 W handling.
- Teak Finish with Black removable Vynair Grille
- Response, 40 c/s to 20,000 c/s.

SPECIAL OFFER, £23 a pair, plus £1 p. & p. Also available in singles at £11-50, plus 50p p. & p.