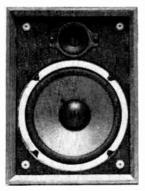

**SOLENT MAJOR**A larger version of our Solent III model but fitted with Goodmans 8 in. Bass Speaker  $+3\frac{1}{2}$  in. tweeter. Choke/condenser crossover system and Dr. Bailey's long-haired fibre wool. Power handling IS W R.M.S. 8  $\Omega$ . Frequency response: 40 c/s to 20 Kc/s. Size:  $20\frac{1}{2} \times 11 \times 9\frac{1}{2}$  in. Price: £25 per pair, carriage £1·50. Cabinets available separately at £15 per pair, with baffle cut for 8 in.  $\times$  3½ in. tweeter, or E.M.I. 13×8 Speaker. Carriage £1·50 per pair.

- Goodmans 8" bass speaker, £2.50 plus 25p p. & p.
- E.M.I. 3½ TWEETER £I-10 plus 10p. p. & p.
- EMI 4SO Speaker kit 13" × 8" + 2 tweeters, £3.85 each, plus 30p p. & p.
- EMI 3SO speaker kit IS watt, £7.95 each, plus 50p post.
- EMI 14A/770C 2S watt bass speaker, £12.50 plus 50p post.
- K.E.F. T27 tweeter £5 each, post free.
- Special crossover for T27X I4A/770C £2·50 each, post free.