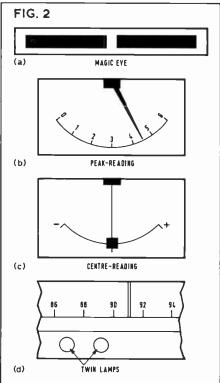

f relative signal strength, which is most useful when having to site an aerial in a difficult receiving locality. No strength indications are obtainable from a centre-zero reading meter, nor its twin-lamp equivalent.

In practice, whatever the type of indicator and wherever it is connected in the circuit, it cannot display a visually accurate in tune's state to coincide with the true centre frequency point unless the internal circuit alignment is spot on throughout successive stages. That is the province of the bench engineer with proper test equipment, but to be clear on how the

receiver *should* behave, here is an initial external test for you to try.

First, switch off any AFC and inter-station muting. Then tune just clear and on the lowfrequency side of one of the network stations





serving your area. You should be hearing a continuous hissing noise. The green strips of a 'magic eye' indicator will be wide open; the pointer of a maximum-reading meter resting at or close to '0'; the centre-reading type should be midway between '+' and '-'; and the twin-lamp indicator bulbs glowing equally.

Now begin to tune very slowly into the station whilst at the same time watching the indicator and listening closely. Background hiss should decrease, giving way first to a distorted programme. Tuning indicators should respond by: the green strips of 'magic eye'

types commencing to close; pointers moving up scale off '0' on peak-reading meters or swinging over to the '-' position on centre-reading types; the left lamp glowing brighter than right.

Continue tuning forward when the