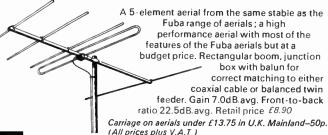

able of producing high quality signals suitable for

sophisticated modern tuners. ratio up to 26dB. S.W.R.  $\leq$  2. (typically 1.2)

Uka Stereo 2 A 2-element model designed for general service areas where good signals are essential from a small aerial. Gain up to 4.3dB. Front-to-back ratio up to 12dB.

Uka Stereo 5 Retail Price £13.30



#### and the reason why...

The difference in the polar diagram of the same aerial will be readily appreciated. The aerial without a balun, which cannot be correctly matched, has a very distorted diagram. By contrast, the correctly matched aerial has a very good polar response with the main lobe straight down the boom and very deep 1 and clean null points



Solid line on polar diagram shows the improvements obtained with correct matching via a balun.



Leaflets and advisory service on request

#### Audio Workshops Ltd

Sole franchise importers of Fuba and Exa aerials

19 HIGH STREET ROBERTSBRIDGE SUSSEX, ROBERTSBRIDGE 580, STD CODE 058 088 580.

## BOOKREVENS

MARIE LLOYD AND MUSIC HALL. By Daniel Farson. 176 pages. Price £3.00. Published by Tom Stacey Ltd., 28 Maiden Lane, WC2.

AS FAR AS MUSIC HALL IS CONCERNED, I am sure that our cup of nostalgia is still far from overflowing. We especially need more books like this one that bring to life some of its great figures. There have been two previous books on Marie Lloyd, but as Daniel Farson claims, and soon proves, neither told the full story with its typical Victorian mixture of humour and sadness, gaiety and sordidness; nor did they paint Marie Lloyd's grim final years so truly. But th