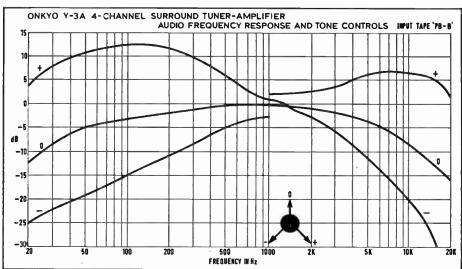

#### PMENT REVIEWED

- MARANTZ 2010 AM/FM TUNER-AMPLIFIER by Gordon King
- SME IMPROVED SERIES II ARM by Frank Jones 1013
- ONKYO Y3A 4-CHANNEL TUNER-AMPLIFIER by Gordon King

Britain's largest circulation hi-fi/record journal, with an audited average net sale of 60,511 copies per issue at the last half-yearly count (July-December 1972). This represents a rise of 12% over the corresponding period in the previous year.