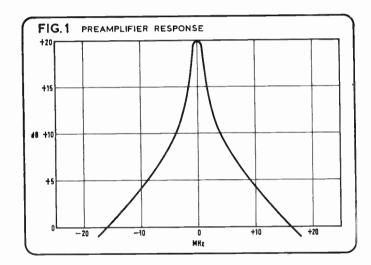

m: 53 New St. 021-643 6686, Owen Owen Ltd., Erdington 021-373 7494 Bolton: Accessield Mall, Arnedale Centre 0204 34182 Bradford: 3 Cheapside 0274 25269 Bristol: Debenhams, 1-2 St. James, Barton 0272 21021 Coventry: Owen Owen Ltd., 0203 25566 Doncaster: 16 Baxtergate 0302 64845 Gt. Yarmouth: Debenhams, King St. 0493 4811 Guildford: Debenhams, Millbrook 0483 69901 Ipswich: Debenhams, Waterloo House 0473 56201 Leeds: 110 Briggate 0532 25948 Manchester: 56 Oldham St. 061-236 5961 Nottingham: 1 Victoria Centre 0602 44726 Southampton: Owen Owen Ltd., High Street 0703 23891 Stockport: 82 Merseyway 061-480 3397 Wolverhampton: Owen Owen Ltd., Mander Centre 0902 28011 York: 34 Coney Street 0904 25794

# SELECTIVE VHF PREAMPLIFIER

#### BAND-2 FET CIRCUIT FOR USE WITH FM STEREO TUNERS BY D A HENDON



THIS article describes a Band 2 preamplifier which was designed to improve the signal-to-noise ratio when receiving stereo radio broadcasts in low signal-strength areas. It has been used with Quad, Leak, Sony and Wharfedale tuners, and in every case a worthwhile improvement in quality was obtained.

The gain of the prototype was measured using a Hewlett-Packard spectrum analyser and tracking generator, and was found to be 20 dB when run off 9 volts, and 22 dB when using a 12 V supply. With a gain of 20 dB the preamp should just about compensate for the worsening in signal-to-noise ratio of a stereo signal over a mono one from the same transmitter. With the preamp adjusted for Radio 3, the signal presented at the other three BBC frequencies will still be greater than without the preamp, a