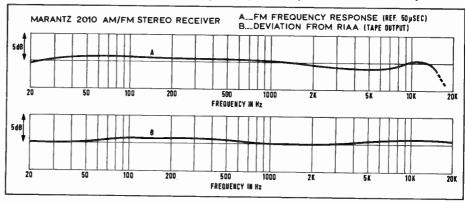

#### NEW MODEL 2010

The model 2010 is undoubtedly the finest value, true Hi-Fi receiver on the market. Total RMS continuous power. both channels driven at rated distortion, 20 Hz-20 kHz, 20 watts (10w channel) typically 25 watts. Remember most manufacturers do not quote continuous power and only quote output for mid frequencies. If we were to measure in this way the model 2010 would give at least 40 watts total RMS power. Total harmonic and intermodulation distortion at or below rated power 20 Hz-20 kHz less than 1·0° typically 0·3°. FM sensitivity 2·8 μV.