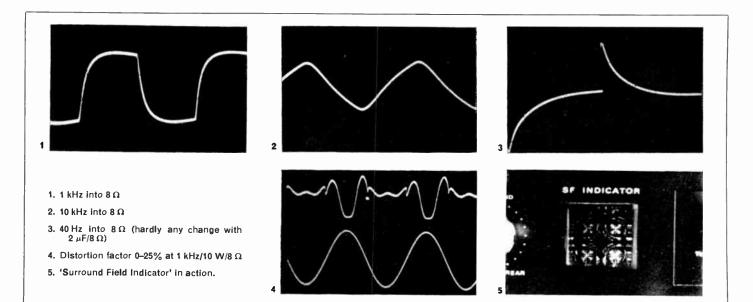

#### PMENT REVIEWED

- MARANTZ 2010 AM/FM TUNER-AMPLIFIER by Gordon King
- SME IMPROVED SERIES II ARM by Frank Jones 1013
- ONKYO Y3A 4-CHANNEL TUNER-AMPLIFIER by Gordon King

Britain's largest circulation hi-fi/record journal, with an audited average net sale of 60,511 copies per issue at the last half-yearly count (July-December 1972). This represents a rise of 12% over the corresponding period in the previous year.