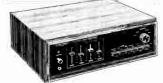

# EMI presents the new EMI 1515 stereo amplifier

#### SIDE 1

- ★ 15 Watts RMS output per channel
- ★ Less than 0.2% total harmonic distortion at IKHz
- ★ Comprehensive controls including scratch filter
- ★ Elegant teak finish cabinet

#### SIDE 2

- ★ Inputs for disc, tape, tuner, mike and auxiliary equipment
- ★ Outputs for speakers and stereo headphones
- 2 switched main sockets for other equipment

Study both sides of the amplifier story and you'll agree that, for performance and value, the new EMI 1515 is without parallel in its class. And this high quality British made equipment is backed by EMI's unique reputation and experience in the world of sound.

Recommended Retail Price £46.50 including tax.

A member of the EMI Group of Companies, International leaders in Electronics, Records and Entertainment.

To EMI Sound & Vision Equipment Limited, EMI Pathe Division, 252, Blyth Road, Hayes, Middlesex. Tel: 01-573 3888 Ext. 2307