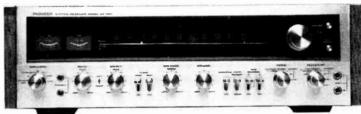

nformation you think I will need when building a sterao system. buying stereo equipment-how it sounds to you.
- 6. You still want value for money.



## 7. Now what to buy and

**Speakers** 



**CS99A** a 6 speaker system, 15" woofer, 2 mid range, 2 super tweeters, 1 From tweeter. Frequency range 25–22,000Hz. Maximum input power 100 watts. Price excluding tax £127-95 each.



**CS E700** 3 speaker system, 12" woofer, 5" mid range, horn tweeter. Frequency range 35–20,000 Hz. Maximum input power 60 watts. Price excluding tax £88-97 each.





**CSE200** 2 speaker system,  $6\frac{1}{2}$ " woofer, 2" tweeter. Frequency range 40-20,000 Hz. Maximum input power 15 watts. Price excluding tax £21·72 each.

#### Racaivar

A unit which receives radio broadcasts and also functions as an amplifier.



**SX828** a powerful AM/FM stereo receiver. 70 watts per channel. Takes 2 turntables, 3 sets of speakers, 2 microphones, 2 headphones, 2 sets of tape inputs and one auxiliary input. Price excluding tax £259-28.

#### Tuner

A unit which receives radio broadcasts and must be used in conjunction with an amplifier.

#### **Amplifier**

A unit providing amplification of sound signals.



**TX1000** a professional AM/FM stereo tuner, outstanding sensitivity, low distortion and special design for optimum selectivity. Price excluding tax  $\pounds 154.80$ .

**SA1000** a well built stereo amplifier, 67 watts per channel. Frequency of response 5–80,000Hz. Takes 2 turntables, 2 sets of speakers, 1 tuner, 2 tape decks, 2 microphones, headphone and 2 auxiliary inputs. Price excluding tax £155·82.