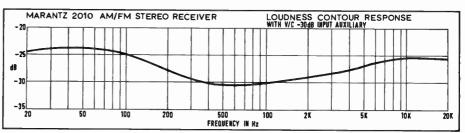

#### NEW MODEL 2010

The model 2010 is undoubtedly the finest value, true Hi-Fi receiver on the market. Total RMS continuous power. both channels driven at rated distortion, 20 Hz-20 kHz, 20 watts (10w channel) typically 25 watts. Remember most manufacturers do not quote continuous power and only quote output for mid frequencies. If we were to measure in this way the model 2010 would give at least 40 watts total RMS power. Total harmonic and intermodulation distortion at or below rated power 20 Hz-20 kHz less than 1·0° typically 0·3°. FM sensitivity 2·8 μV.