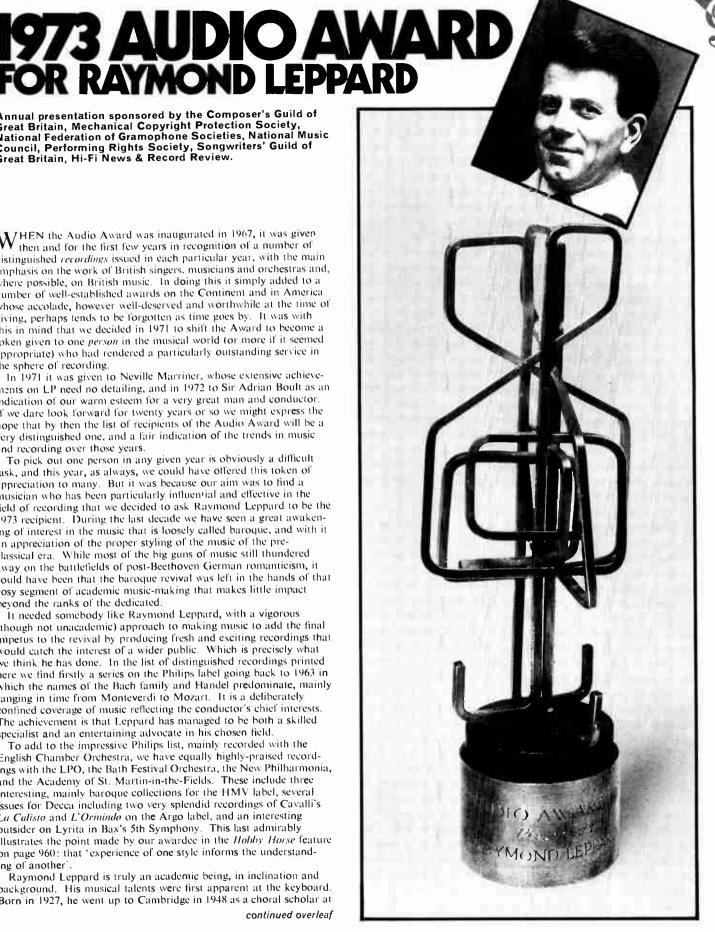

WHAT IS MUSICALITY?

FESTIVAL DU SON—A PARIS REPORT

AUDIO AWARD FOR RAYMOND LEPPARD

AERIALS FOR VHF/FM RECEPTION

SELECTIVE VHF PREAMPLIFIER PROJECT

#### FEATURE ARTICLES

| 924 | REPORT | FROM | PARIS- | 15th | Festival | International | du | Son |
|-----|--------|------|--------|------|----------|---------------|----|-----|
|-----|--------|------|--------|------|----------|---------------|----|-----|

- SELECTIVE VHF PREAMPLIFIER by D. A. Hendon 929
- 933 AERIALS FOR VHF/FM

Part 1—What we Tend to Forget by R. S. Roberts Part 2—Basic Aerial Problems and Types by V. R. Hartopp

- 939 DIRECT-COUPLED HIGH QUALITY STEREO AMPLIFIERa few afterthoughts and additions by J. Linsley Hood
- 951 1973 AUDIO AWARD FOR RAYMOND LEPPARD
- 953 BARGAIN COLLECTIONS ON DISC-Part 4 by Ivan March
- WHAT IS MUSICALITY? by Keith Fagan
- TWO EARLY VERDI OPERAS by Charles Osborne and Cedric Wallis