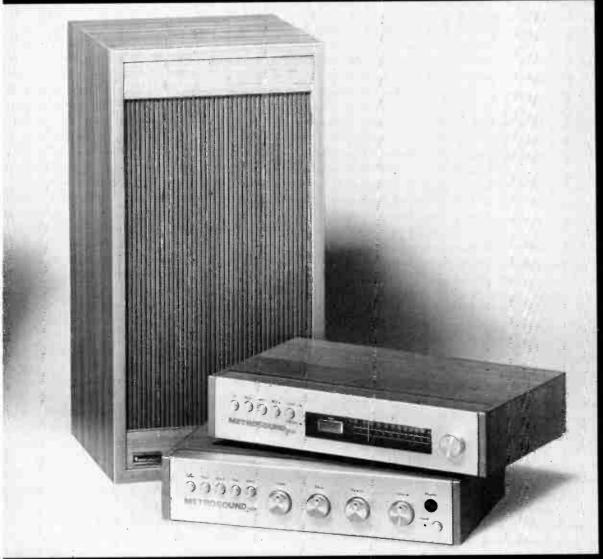

ting: 1.1. microV. for – 3db. limiting point.

Channel separation : Typically 38db. Frequency response : 20 Hz to 15 KHz+ Frequency 1931 0 - 1 dh. Size:  $14\frac{7}{4}$ " long  $\times 3\frac{7}{4}$ " high  $\times 10\frac{7}{2}$ " deep Weight: 8 lbs. Price: £51.00 plus VAT.

#### ST40 Stereo Amplifier Specification

Output power: 20 watts R.M.S. per channel into 8 ohms.

Frequency response: 20 Hz-30 KHz+ 0-1 db.

Distortion: Less than 0.1 % (typically 0.05 %).

Bistorion: Less than 0.1% (typically 0.05%, at full rated output.

Hum and noise: -65db on magnetic phono input. All other inputs better than -75db.

Size:  $14\frac{7}{8}$ " long  $\times$   $3\frac{1}{8}$ " high  $\times$   $10\frac{1}{8}$ " deep.

Weight: 12 lbs.

Price: £54.00 plus VAT.

# Dedicated to even better listening.



The FMS20 Mk.II Stereo F.M. Tuner Specification

Tuning range: 87.5 MHz to 108.5 MHz.
Sensitivity: 1.6 microV. for 30db. quieting at 90 MHz.

Limiting: 1.1 microV. for – 3db. limiting

point. Channel separation: Typically 38db. Frequency response: 20 Hz to 15 KHz

Frequency response: 30 mm of 10 mm + 0 - 1 db.

Size: 15½" long × 3½" high × 10" deep

Weight: 8 lbs.

Price: £49.50 plus VAT.

The ST20 Mk.II Stereo Amplifier Specification

Power output: 10 watts R.M.S. per channel Frequency response: 30-30,000 Hz ±2db. at full rated output.

Distortion: Less than 1 % at full rated power

Fum and noise: Magnetic phono: 65 db: crystal phono, tuner and tape: -70 db. Size:  $15\frac{1}{10}$  wide  $\times 3\frac{1}{10}$  high  $\times 10$  deep Weight: 12 lbs. Price: £42.00 plus VAT.

HFS 202 Lo