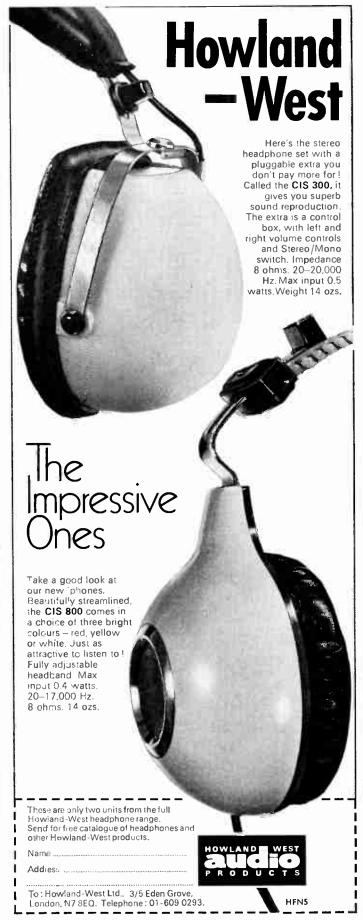

d a front panel dubbing jack for direct dubbing from AM or FM source connections. The AA-8080. A receiver (40 watts per circuitry. Distortion is extremely low and the signal/noise ratio is outstandingly good. And the AS-8100S 4 channel receiver. It features 4-channel surround stereo, Matrix 4 channel stereo and 2 channel stereo. And an exclusive sound balance control - just one easy-move lever gives you quick, perfect balance.

One thing more. To give you 4 channel sound from a 2 channel unit, there's the SS-1 Synthesiser. With this little box of tricks, any 2 channel or 4 channel stereo source can be played back in

4 channel stereo.

So, you can see now how serious we are about the best in stereo hi-fi. If you'd like to go into it in more serious detail still, just send the coupon.









#### wireless



It has been suggested that a perfect amplifier would be equivalent to a piece of wire with gain.

A piece of wire? First of all it would hum, so we'd have to screen it. This would increase the input capacity so we'd have to make the screening large or the conductor small. Then we would have output resistance and, if of appreciable length, we'd have inductance and termination problems as well. All in all a 303 power amplifier would be much easier.

The funny thing is; even if we had our perfect piece of wire with gain and compared it with a 303, the two would sound *exactly* the same no matter how carefully we listened.





# **QUAD**

for the closest approach to the original sound

Send postcard for illustrated leaflet to Dept. HFN

Acoustical Manufacturing Co. Ltd.,