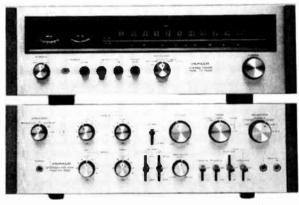

00** 3 speaker system, 12" woofer, 5" mid range, horn tweeter. Frequency range 35–20,000 Hz. Maximum input power 60 watts. Price excluding tax £88-97 each.





**CSE200** 2 speaker system,  $6\frac{1}{2}$ " woofer, 2" tweeter. Frequency range 40-20,000 Hz. Maximum input power 15 watts. Price excluding tax £21·72 each.

#### Racaivar

A unit which receives radio broadcasts and also functions as an amplifier.



**SX828** a powerful AM/FM stereo receiver. 70 watts per channel. Takes 2 turntables, 3 sets of speakers, 2 microphones, 2 headphones, 2 sets of tape inputs and one auxiliary input. Price excluding tax £259-28.

#### Tuner

A unit which receives radio broadcasts and must be used in conjunction with an amplifier.

#### **Amplifier**

A unit providing amplification of sound signals.



**TX1000** a professional AM/FM stereo tuner, outstanding sensitivity, low distortion and special design for optimum selectivity. Price excluding tax  $\pounds 154.80$ .

**SA1000** a well built stereo amplifier, 67 watts per channel. Frequency of response 5–80,000Hz. Takes 2 turntables, 2 sets of speakers, 1 tuner, 2 tape decks, 2 microphones, headphone and 2 auxiliary inputs. Price excluding tax £155·82.



**TX500A** a versatile modestly priced AM/FM stereo tuner. Price excluding tax £65·88.

**SA500A** a budget priced amplifier, 13 watts per channel. Takes 2 turntables, 2 sets of speakers, 2 tape decks, 1 tuner and 1 auxiliary input. Price excluding tax £47·10.

THE ABOVE PRICES ARE SUBJECT TO INCREASE FROM APRIL 1st DUE TO TI

## how much.

#### **Turntables**



PL61 a professional