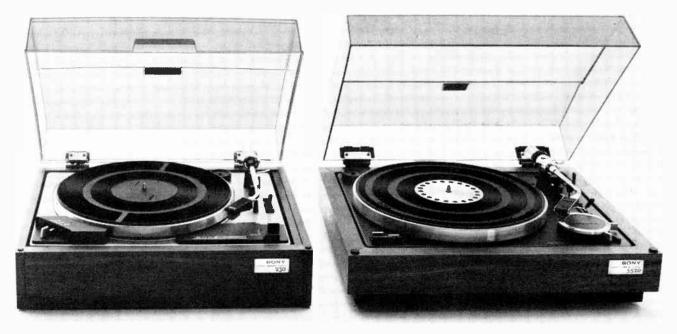

blished in HFN/RR, and is the property of the author.

# Does your turntable hum along with the music?

If you'd wanted the hum, you could have picked up a spinning top from a toy shop.

But as you probably prefer pure music, we suggest a trip to a Sony dealer.

There amongst the knobs and dials and blinking lights, you'll see the Sony PS 5520.

You won't hear it, though.

Because it's run from the motor to the pulley via a belt to the turntable, it has no parts that join in with the music.

What it does have is a frequency response of 15Hz—22kHz. (A good habit it shares with the less expensive Sony PS 230.)

So it picks up every last fiddley note on the record. But adds nothing else.

And that's only right.

If anything's going to hum along with the music, shouldn't it be you? **SONY** 



For details contact your nearest Sony dealer or write to Sony (UK) Ltd, Pyrene House, Sunbury Cross, Sunbury-on-Thames, Middlesex.

payment, thereby leaving no incentive to satisfy the customer.

I would agree that this makes things difficult for people who live a long way from discount shops, but as Mr. Patten says, it can be an expensive business attempting to get some sort of satisfaction.

The public must, I feel, be more discriminating—when a shop in Tottenham Ct. Road, London, can get away with selling an unboxed Goldring cartridge (taken loose from a drawer) to a gentleman who made only the briefest query and received the reply 'they don't box them any more sir', then they must expect, and will get, a sub-standard service.

Yours faithfully

Note: The above three letters are typic