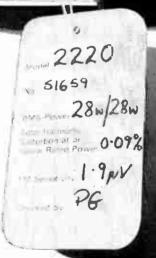

#### NEW MODEL 2220

With traditional Marantz quality the 2220 delivers 40 watts, typically 54 watts continuous RMS power into 8 ohms, both channels driven at rated distortion from 20 Hz–20 kHz. If we were to measure the power in the mid frequencies as most manufacturers do, the 2220 would give 70 watts total RMS power. FM sensitivity 2.0 µV.

Every single Marantz unit is exhaustively tested in our laboratory to comply with the specification. Look for the tag on each unit which quotes the exact power, THD and FM sensitivity. Remember you know exactly what you are buying with