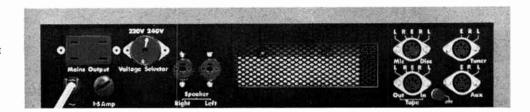

# EMI presents the new EMI 1515 stereo amplifier

#### SIDE 1

- ★ 15 Watts RMS output per channel
- ★ Less than 0.2% total harmonic distortion at IKHz
- ★ Comprehensive controls including scratch filter
- ★ Elegant teak finish cabinet

# Mix Sass Filter Treble Mone Valume On Balance Phone EMI Ava

#### SIDE 2

- ★ Inputs for disc, tape, tuner, mike and auxiliary equipment
- ★ Outputs for speakers and stereo headphones
- 2 switched main sockets for other equipment

Study both sides of the amplifier story and you'll agree that, for performance and value, the new EMI 1515 is without parallel in its class. And this high quality British made equipment is backed by EMI's unique reputation and experience in the world of sound.

Recommended Retail Price £46.50 including tax.

A member of the EMI Group of Companies, International leaders in Electronics, Records and Entertainment.

To EMI Sound & Vision Equipment Limited, EMI Pathe Division, 252, Blyth Road, Hayes, Middlesex. Tel: 01-573 3888 Ext. 2307