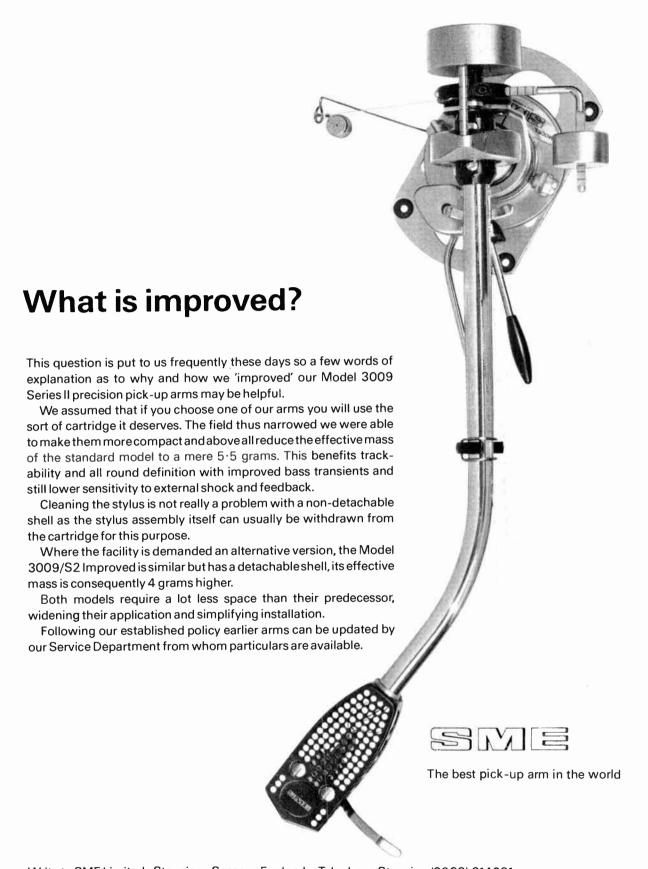

# The most sought after turntable in the world gets a shot in the arm

Thorens have developed a radically new kind of tone arm, the TP16. One that does more for Thorens performance than any other. From any manufacturer. Because unlike the rest, our tone arm and turntables were just made for each other.

Among its advantages, there's an unique anti-skating bias adjuster. It uses an exclusive four-position device, and it's magnetic. This means it completely eliminates the friction that's unavoidable with mechanical systems.

You'll find the TP16 on the TD125 AB Mk II, Thorens superb electronic transcription turntable. This excellent machine has a sophisticated electronic speed control with speeds of 16, 33 and 45 rpm. Run up time to full speed has been reduced to just one second. This, and its other important features makes it the finest turntable available today.

The new TD160 C. Thoren's technical brilliance plus the TP16

arm, improved motor run up time of less than 2 seconds, and two speeds 33 and 45 rpm gives you unrivalled engineering at a more modest price.

To ensure the best possible reproduction from your system both these magnificent turntables are now available with the superb Ortofon M15E super magnetic cartridge expertly fitted by Metrosound audio engineers, and at the same time you save £5.34.

But whichever Thorens turntable you select, we guarantee one thing. They're now the best turntables in the world. Thanks to our shot in the arm

Metrosound Audio Products Ltd., Audio Works, Cartersfield Road, Waltham Abbey, Essex EN9 1JF. Tel: Waltham Cross 31933

TD125 Mk. II (without tone arm) £70.00 TD125AB Mk. II (with TP16 tone arm) £105.50 TD160C (with tone arm and dust cover) £59.13 TD125AB Mk. II fitted with Ortofon M15E Super (TD125 Mk. III/0) £130.50 TD160C fitted with Ortofon M15E Super (TD160C/0) £84.13. All prices plus V.A.T.