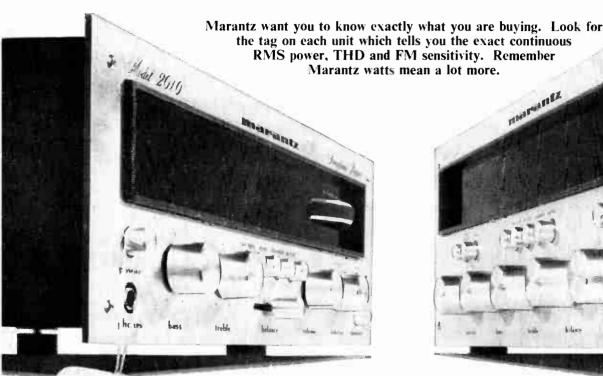

#### NEW MODEL 2010

The model 2010 is undoubtedly the finest value, true Hi-Fi receiver on the market. Total RMS continuous power. both channels driven at rated distortion, 20 Hz-20 kHz, 20 watts (10w channel) typically 25 watts. Remember most manufacturers do not quote continuous power and only quote output for mid frequencies. If we were to measure in this way the model 2010 would give at least 40 watts total RMS power. Total harmonic and intermodulation distortion at or below rated power 20 Hz-20 kHz less than 1·0° typically 0·3°. FM sensitivity 2·8 μV.

#### NEW MODEL 2220

With traditional Marantz quality the 2220 delivers 40 watts, typically 54 watts continuous RMS power into 8 ohms, both channels driven at rated distortion from 20 Hz–20 kHz. If we were to measure the power in the mid frequencies as most manufacturers do, the 2220 would give 70 watts total RMS power. FM sensitivity 2.0 µV.

Every single Marantz unit is exhaustively tested in our laboratory to comply with the specification. Look for the tag on each unit which quotes the exact power, THD and FM sensitivity. Remember you know exactly what you are buying with