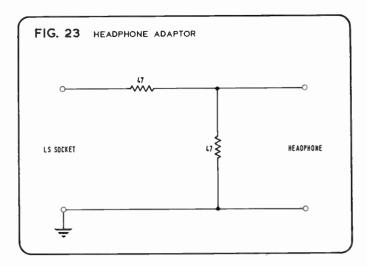

irly top-drawer amplifier has aroused some queries. The reason is that some people, such as me, have teenage children for whom a ceramic is adequate and robust, and this saves potential trouble. Also, if one wishes to take one's amp to the village hall hop one needn't also take along one's expensive magnetic.

#### 5. Overload factor.

The quoted overload factor, (23 dB) is not large in comparison with the figures said by many reviewers to be necessary. This is because the input sensitivities can be adjusted by the user to suit the PU which he employs. If the gain setting was chosen to give maximum output for a normal modulation level, (and in practise a lower sensitivity would almost always be chosen), this being taken to be about 5 cms/sec recorded velocity, the 23 dB overload would be





reached with a recorded velocity of 65 cm/sec. For a yardstick, it should be remembered that the best of currently available pickup units fail to track the groove at recorded levels in excess of 35 cm/sec. (which are fortunately rare). For this reason I think that the overload margin provided is adequate. Also, for the reasons indicated above, I still think that an input sensitivity of 5 mV for max. output is adequate even for low sensitivity units, and this has been confirmed in use.

#### 6. Layout.

The layout of the preamp section is not particularly critical, provided that the signal and earth point connecting leads are kept well away from the mains transformer external field, and input leads are kept away from leads carrying signals at a higher level. However, much more care is n