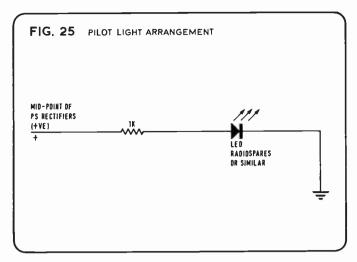

nd the rate of phase shift beyond this region must be controlled. These factors are influenced by the layout and stray capacitances of the power amp panel, and the



## the finest money can buy

STAX SR-3. The brand leader in electrostatic headsets. Ultra-light, ultra-comfortable thanks to the separate SRD5 energising unit (mains operated for optimum performance). Traditional Stax quality for only £49.00.

STAX SR-X. The most talked-about Stax development for years – SRX "superphone" and separate energising unit SRD-7. At last available in U.K. Smooth, deep, pure sound for £96.00. Experience Stax sound at your nearest franchised dealer. Technical specifications and stockist list on request.

## **WILMEX LTD**

Import Division, Compton House, New Malden, KT3 4DE. Telephone: 01-949 2545





phase-frequency characteristics of the HFN/RR design were tailored to suit the component layout and transistors used in the prototype, and for best performance these should be as shown in the article. In particular, the use of output transistors of high transition frequency helps in getting good high frequency phase characteristics (low phase shift) and the 'Sescosem' devices have a higher  $F_{\rm t}$  than some of the nominally equivalent 2N 3442s.

The earthing points are also critical but if the layout of these is as described, there should be no problem.

#### 7. Pilot light.

An arrangement for a DC pilot light is shown in fig. 25. 8. Transistor selection.

The transistors used in the prototype were not selected, apart from the fact that the four BC 109s used in the four Liniacs we