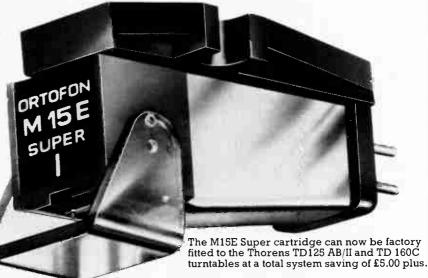

To ensure the best possible reproduction from your system both these magnificent turntables are now available with the superb Ortofon M15E super magnetic cartridge expertly fitted by Metrosound audio engineers, and at the same time you save £5.34.

TD125 Mk. II (without tone arm) £70.00 TD125AB Mk. II (with TP16 tone arm) £105.50 TD160C (with tone arm and dust cover) £59.13 TD125AB Mk. II fitted with Ortofon M15E Super (TD125 Mk. III/0) £130.50 TD160C fitted with Ortofon M15E Super (TD160C/0) £84.13. All prices plus V.A.T.