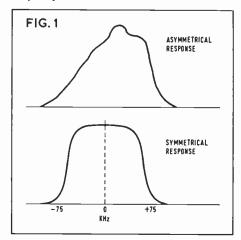

of relative signal strength, which is most useful when having to site an aerial in a difficult receiving locality. No strength indications are obtainable from a centre-zero reading meter, nor its twin-lamp equivalent.

In practice, whatever the type of indicator and wherever it is connected in the circuit, it cannot display a visually accurate in tune's state to coincide with the true centre frequency point unless the internal circuit alignment is spot on throughout successive stages. That is the province of the bench engineer with proper test equipment, but to be clear on how the

receiver *should* behave, here is an initial external test for you to try.

First, switch off any AFC and inter-station muting. Then tune just clear and on the lowfrequency side of one of the network stations





serving your area. You should be hearing a continuous hissing noise. The green strips of a 'magic eye' indicator will be wide open; the pointer of a maximum-reading meter resting at or close to '0'; the centre-reading type should be midway between '+' and '-'; and the twin-lamp indicator bulbs glowing equally.

Now begin to tune very slowly into the station whilst at the same time watching the indicator and listening closely. Background hiss should decrease, giving way first to a distorted programme. Tuning indicators should respond by: the green strips of 'magic eye'

types commencing to close; pointers moving up scale off '0' on peak-reading meters or swinging over to the '-' position on centre-reading types; the left lamp glowing brighter than right.

Continue tuning forward when th