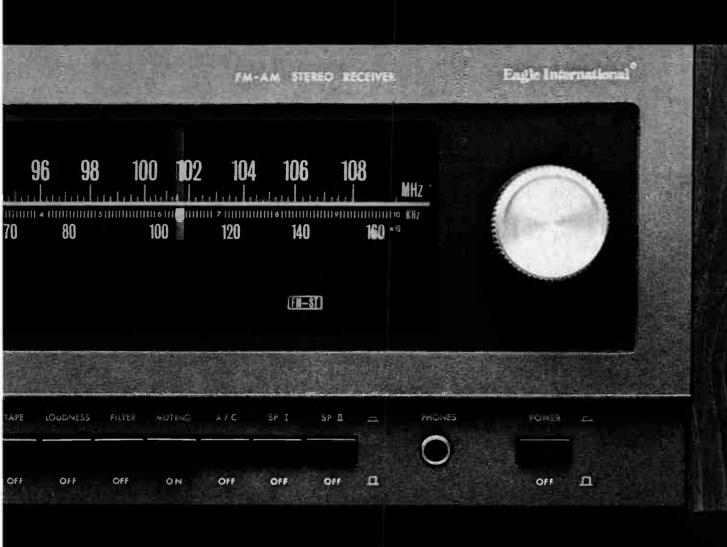

t.

If this makes sense so far, so will Eagle's new stereo tuner amplifiers: the AA28 and the AA30.

They have a lot of features you won't find on many amplifiers or tuners, such as main/remote speakers, interstation muting, tuning meter, slider controls and FET front end tuner section.

The AA30 also has our Sound Effect Control system built in (which you've probably read about) as well as conventional bass and treble controls.

Briefly, it means you have five slide controllers which allow you to boost or cut five separate sectors across the whole fre-

quency range.

You can literally pick and choose what you want to hear. You can boost the violins. bring out the singer or cut the trombones. It's a facility which, until very recently, was only available with expensive studio equipment.



You can hear both these new units at your Eagle dealer.

He'll be only too pleased to give you a demonstration.

And while you're listening you can work out what to do with the space you've saved.



Eagle International Precision Centre Heather Park Drive Wembley HAO 1SU Telephone 01-903 0144

AA28 and AA30 Specification

FM Section

Frequency Range: 88-108mHz.

Sensitivity: 3 uV for 30 dB quieting. Stereo Separation: 30 dB @ 1,000 Hz. Image Rejection: 50 dB.

Aerial Input: 75 ohms unbalanced - 300 ohms balanced.

AM Section

Frequency Range: 535—1,605 kHz. Sensitivity: 150 uV.

Audio Section
Output Power: 30+30 watts RMS @ 8 ohms.

Frequency Range: 15–36.000 Hz ± 2 dB. Inputs: Magnetic–3mV.Tape–180 mV. Aux–180 mV. Tape out: 200 mV.

Signal to Noise (Mag): Better than 50 dB.

Dimensions: