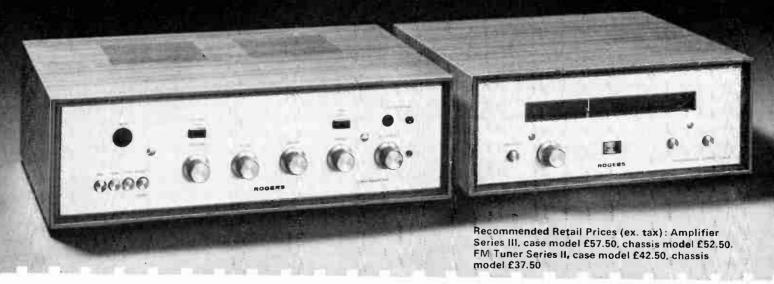

sons to choose Ravensbrook, Britain's most successful Hi-Fi equipment. 40 watt all silicon stereo amplifier, 2m/V disc sensitivity, DIN tape panel socket, tape monitor facility, stereo headphone socket, speaker mute switch, AC outlet socket, switched high pass filter, variable 'slope' low pass filter, wide range bass and treble controls, vernier' balance control. FM tuner 88-108 MHz., 3-gang FET front end, dual ceramic IF filters using IC techniques, quadrature detector, high performance phase lock loop stereo decoder, stereo beacon employing L.E.D., switched inter-station noise suppression, switched A.F.C., centre-zero meter tuning indicator, fully stabilised power supply. Recessed panels in brushed pale gold, optional cases in teak veneer. Unconditional one year guarantee.

**ROGERS** 



The Reservational States Angaher & FM Tunes of the state of the state

| Rogers Developments (Electronics) Limited     |         |
|-----------------------------------------------|---------|
| 4-14 Barmeston Road, London SE6 3BN. 01-698 7 | 424/434 |

Please send me your colour leaflet describing the Ravensbrook Amplifier and FM Tuner.

NAME

ADDRESS

I am also interested in :-

- ☐ Ravensbrook Tuner Amplifier
- ☐ Ravensbourne Amplifier & FM Tuner
- ☐ Ravensbourne Compact Speaker
- Wafer ultra-slim Speaker System
- ☐ BBC Studio Monitor Speaker System

HFN5

**World Radio History** 

# We've written this book on kits

and you can get your copy absolutely FREE ... Shown below are just a few of the wonderful, easy to build constructional kits now available from Heath Gloucester Ltd. All ful