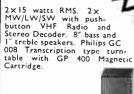

# MODEL 350 2-Speaker System fitted with E.M.1. $13 \times 8$ Bass $+ 3\frac{1}{4}$ tweeter. Power handling 15 W R.M.S. $8 \Omega$ . Frequency response 20 c/s to 20 Kc/s. Size 23 H × 14 W × 11 $\frac{1}{4}$ D in. Teak finish, Price £39-95 per pair, carriage £1-75. London area only. Cabinets available separately at £11 each for personal callege. separately at £11 each for personal callers. Recommended retail price of 350 System, £5S-9S per pair. Full Specifications available, write