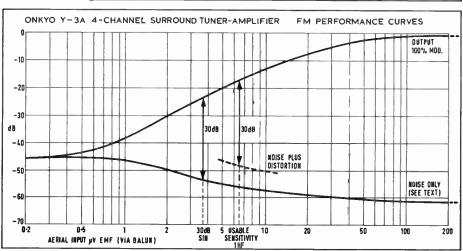

#### PMENT REVIEWED

- MARANTZ 2010 AM/FM TUNER-AMPLIFIER by Gordon King
- SME IMPROVED SERIES II ARM by Frank Jones 1013
- ONKYO Y3A 4-CHANNEL TUNER-AMPLIFIER by Gordon King

Britain's largest circulation hi-fi/record journal, with an audited average net sale of 60,511 copies per issue at the last half-yearly count (July-December 1972). This represents a rise of 12% over the corresponding period in the previous year.