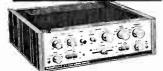

# The Nikko TRM-400 has fourteen competitors selling around the same price.

# We're not worried

In fact we thrive on competition. It is only by comparing our amplifier with other models that you can really appreciate the many advantages offered by the Nikko TRM-400. Apart from its sleek styling, with an impressive burnished metal front panel and push button controls, there are other advantages which you can only appreciate by actually listening. The Nikko TRM-400 gives the kind of high fidelity performance one usually associates with equipment in a much higher price bracket.

A companion to the TRM-400 also suitable for use with most current amplifiers, is the Nikko FAM-400 - a solid state AM/FM Multiplex Tuner featuring silicon circuitry, FET front end, and the use of

integrated circuits. This tuner also offers unparalleled value for money.

Nikko offer a complete range of Amplifiers, Tuners and Receivers from which the model TRM-400 is illustrated above. Specification as follows:

**RMS Power Rating** 80hms 16/16 watts SCD Power Response:

-1dB 1.0% 30Hz-20KHz.
Frequency Response:
Main input 10Hz-50KHz. ±1dB Aux input 20Hz-30KHz