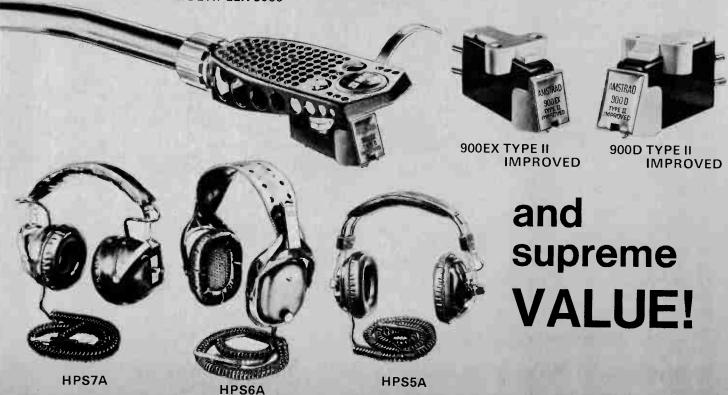

LATE NIGHTS THURS & FRI 8 p.m. SATURDAY

SATURDAY 5 p.m.

Please note all branches except **BOLTON** will be closed Sunday 1st July and re-opened 17th July.

### STOCKISTS OF

J. E. SUGDEN · ARMSTRONG
THORENS · RICHARD ALLAN
FERROGRAPH · GOLDRING
WARTIN · KOSS · CELESTION
AKAI · LEAK · WHARFEDALE
GOODMANS · GARRARD
R.S.R. · S.M.E. · SHURE

NO FALSE GLAIMS, OUR REPUTATION SPEAKS FOR ITSELF

### **CLEARTONE**

the Retail Shop Offering a Retail Service at

# AFTER SALES SERVICE DEMONSTRATIONS

\* Over 500 Combinations on Permanent Display at each of our shops.

CREDIT TERMS AT DISCOUNT PRICES

**GUARANTEES** 

Descount | prices!

TELEPHONE US and ask questions
—the price of a phone call could save you £££s



Specialists in Hi-Fi Equipment

Call now and listen to any combination of items







Ametrad HPS5A headphones by enveloping the ears, provide more distinct sound levels free from distorted sound values projected by normal speakers due to the character of the accoustical sur-roundings and enables the listener to enjoy concert hall realism, at any volume, in total privacy.

Features include: • Frequency response: 20Hz to 20,000Hz. • Rated impedance: 8 16ohms. Individual volume control on each side means control from your chair. 

Adjustable and luxuriously padded headband and ear cups ● Mono/stereo switch ● Generous length coiled flex fitted with jack plug.

Recommended retail £7.50 excl. V.A.T

HPS6A

Amstrad HPS6A Stereo Head-phones for the discerning listener provides unbelievable faithful reproduction with a wide sound range between top treble and deep bass and excep