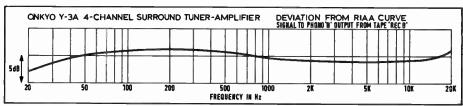

#### PMENT REVIEWED

- MARANTZ 2010 AM/FM TUNER-AMPLIFIER by Gordon King
- SME IMPROVED SERIES II ARM by Frank Jones 1013
- ONKYO Y3A 4-CHANNEL TUNER-AMPLIFIER by Gordon King

Britain's largest circulation hi-fi/record journal, with an audited average net sale of 60,511 copies per issue at the last half-yearly count (July-December 1972). This represents a rise of 12% over the corresponding period in the previous year.