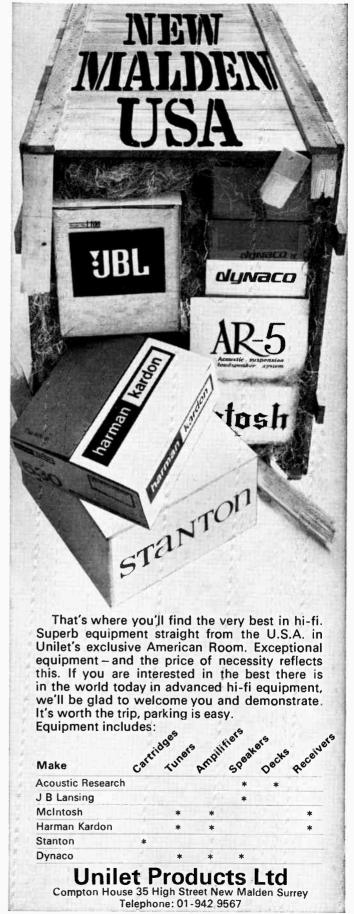

and the rate of phase shift beyond this region must be controlled. These factors are influenced by the layout and stray capacitances of the power amp panel, and the



## the finest money can buy

STAX SR-3. The brand leader in electrostatic headsets. Ultra-light, ultra-comfortable thanks to the separate SRD5 energising unit (mains operated for optimum performance). Traditional Stax quality for only £49.00.

STAX SR-X. The most talked-about Stax development for years – SRX "superphone" and separate energising unit SRD-7. At last available in U.K. Smooth, deep, pure sound for £96.00. Experience Stax sound at your nearest franchised dealer. Technical specifications and stockist list on request.

## **WILMEX LTD**

Import Division, Compton House, New Malden, KT3 4DE. Telephone: 01-949 2545





phase-frequency characteristics of the HFN/RR design were tailored to suit the component layout and transistors used in the prototype, and for best performance these should be as shown in the article. In particular, the use of output transistors of high transition frequency helps in getting good high frequency phase characteristics (low phase shift) and the 'Sescosem' devices have a higher  $F_{\rm t}$  than some of the nominally equivalent 2N 3442s.

The earthing points are also critical but if the layout of these is as described, there should be no problem.

#### 7. Pilot light.

An arrangement for a DC pilot light is shown in fig. 25. 8. Transistor selection.

The transistors used in the prototype were not selected, apart from the fact that the four BC 109s used in the four Liniacs