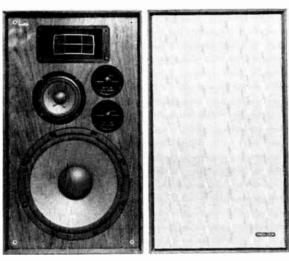

### HFN 25 2-SPEAKER SYSTEM as featured in May 1971 issue of Hi-Fi News. Specification E.M.I, 14×9 Bass Speaker, Model 14A/770C + K.E.F. T27 Tweeter, Model 14A/770C + K.E.F. 727 Tweeter, Multi-section Crossover network. Full section H.F. with V/control x ½ section L.F. frequency corrected Bass Circuit. Fitted with Hi-density Ferrite Cored chokes. Power handling 25 x R.M.S. 8Ω. Frequency response 20 c/s to 20 Kc/s. Size 33 x 16 x 10½ in. Price £69-95 per pair. Carriage £2 London area only. Cabinets available separately at £13.75 each, for personal callers.