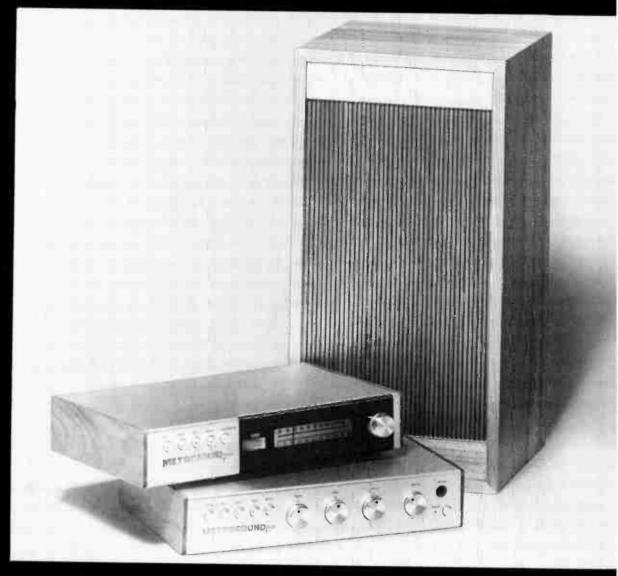

force             | 1-2g        | 11-310       | 1½-3½g        | 1½-3½g       |
| Tip mass resonance         | 60,000Hz    | 45,000Hz     | 35,000Hz      | 35,000Hz     |
| Pick up weight             | 5 bg        | 5.5g         | 5.5g          | 5.5g         |
| Diamond Stylus : Spherical |             | _            | _             | .6 ·         |
| Elliptical                 | .6 × 3      | .7 × .3      | .7 - 3        | _            |



Grado Cartridge Prices: F2 £27-50, inc. VAT. F3E £16-50, inc. VAT. FTE £12-10, inc. VAT. FTR £7-70, inc. VAT

HFN 5

Sole U.K. Distributors. Howland -West Ltd., 3–5 Eden Grove, London, N7 8EO. Tel. 01. 609.0293/4/5. Send the details of the cartridge that costs 25% less, plus details of the other Grado cartridges too.

# Introducing Metrosound Plus.



Metrosound plus sets a new standard in how hi-fi should sound and look. New amplifiers and tuners, matched for sound quality, design and price. Here's the new range, beautiful to look at - better to listen to.

Tuners incorporate the most modern electronic circuit techniques. Plus factors include built in stereo multiplex decoders, 3 gang F.E.T. front ends, preset switchable muting between stations and variable stereo signal sensitivity controls. Illuminated

tuning meters and a stereo beacon give precise indication of stereo signals.

Stereo amplifiers deliver their full rated power-plus output at remarkably low distortion over a very wide frequency bandwidth. They provide facilities for tape, tuner and both magnetic and ceramic cartridge inputs.

#### FMS40 Stereo F.M. Tuner

Specifica