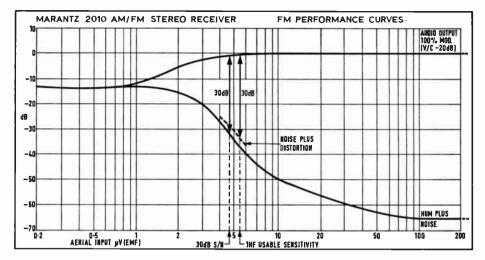

#### NEW MODEL 2010

The model 2010 is undoubtedly the finest value, true Hi-Fi receiver on the market. Total RMS continuous power. both channels driven at rated distortion, 20 Hz-20 kHz, 20 watts (10w channel) typically 25 watts. Remember most manufacturers do not quote continuous power and only quote output for mid frequencies. If we were to measure in this way the model 2010 would give at least 40 watts total RMS power. Total harmonic and intermodulation distortion at or below rated power 20 Hz-20 kHz less than 1·0° typically 0·3°. FM sensitivity 2·8 μV.