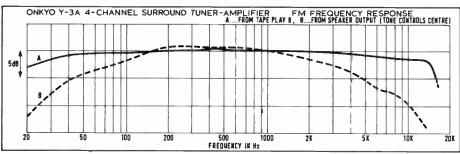

#### PMENT REVIEWED

- MARANTZ 2010 AM/FM TUNER-AMPLIFIER by Gordon King
- SME IMPROVED SERIES II ARM by Frank Jones 1013
- ONKYO Y3A 4-CHANNEL TUNER-AMPLIFIER by Gordon King

Britain's largest circulation hi-fi/record journal, with an audited average net sale of 60,511 copies per issue at the last half-yearly count (July-December 1972). This represents a rise of 12% over the corresponding period in the previous year.