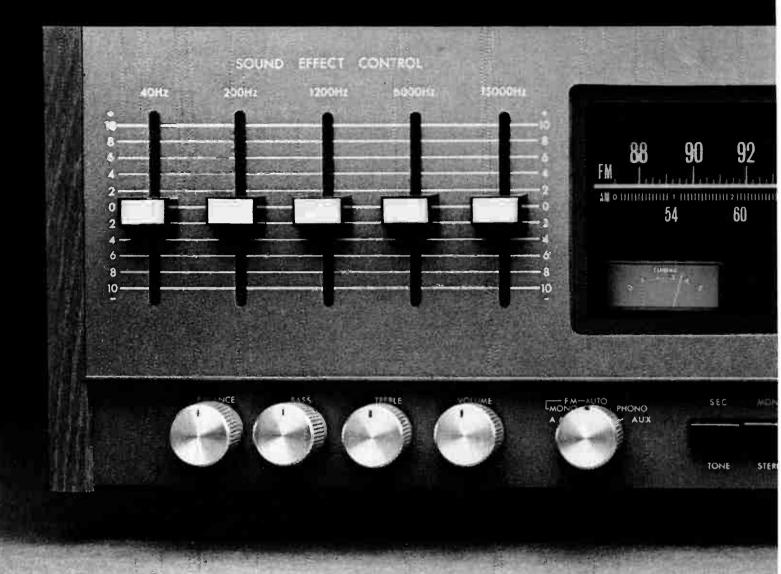

# The Nikko TRM-400 has fourteen competitors selling around the same price.

# We're not worried

In fact we thrive on competition. It is only by comparing our amplifier with other models that you can really appreciate the many advantages offered by the Nikko TRM-400. Apart from its sleek styling, with an impressive burnished metal front panel and push button controls, there are other advantages which you can only appreciate by actually listening. The Nikko TRM-400 gives the kind of high fidelity performance one usually associates with equipment in a much higher price bracket.

A companion to the TRM-400 also suitable for use with most current amplifiers, is the Nikko FAM-400 - a solid state AM/FM Multiplex Tuner featuring silicon circuitry, FET front end, and the use of

integrated circuits. This tuner also offers unparalleled value for money.

Nikko offer a complete range of Amplifiers, Tuners and Receivers from which the model TRM-400 is illustrated above. Specification as follows:

**RMS Power Rating** 80hms 16/16 watts SCD Power Response:

-1dB 1.0% 30Hz-20KHz.
Frequency Response:
Main input 10Hz-50KHz. ±1dB Aux input 20Hz-30KHz