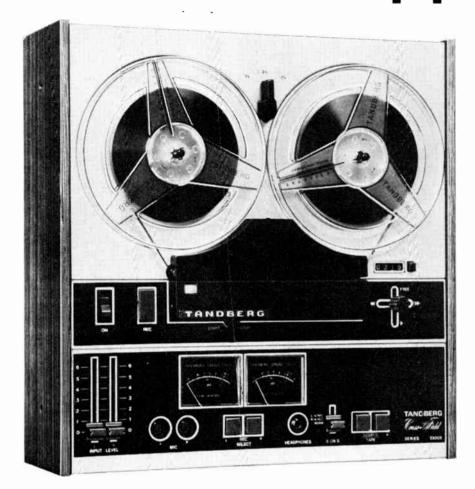

ME WITH FAMILY OR FRIENDS FOR AN EVENING DEMONSTRATION! To F. Cave Ltd. 32 Hill St. Richmond, Surrey. TW9 1TW

RICHMOND 32 Hill Street, Richmond, Surrey. Tel. 01-948 1441 CROYDON 1046 Whitgift Centre, Croydon. Tel. 01-681 3027 KINGSTON 27 & 21 Eden Street. Tel. 01-546 7845 LONDON W1 21 Old Compton Street. Tel. 01-437 9369 ROMFORD 86 South Street. Tel. Romford 20218

MAIL ORDERS & LETTERS-32 Hill St. Richmond Surrey. TW9 1TW

# STORES OPEN TILL 8.00pm

STOMES UPEN IILL O.UUpiii RICHMOND Daily except Saturday KINGSTOM CROYDON Thursday CROYDON Thursday CROYDON Thursday ROMFORD Daily except Thursday LONDON Except Thursday Thursday

to r. Lave Ltd. 32 mil 31. nichmond, aurrey. 1
Please send me your latest Discount Price Lists. I enclose 6p stamps

# TANDBERG's 3300X A new face takes top place



Instantaneous start/stop control for accurate cueing.

Completely modern styling with anodised top, deep shape, easy-to-handle, colour-coded controls.

Improved signal to noise

All the famous Tandberg features:—sound on sound, AB test switch, 4-figure tape position indicator and utmost reliability and strength.

andberg cross-field ecording technique.

our sound heads.

'hoto electric end stop.

New, large peak-reading neters.

New, slide-control for ecording levels.

DIN and phono tonnections: for flexible nixing facilities.

Here's a new face from Tandberg. A development of the internationally-recognised 3000X series, this new stereo tape deck gives you superb sound quality plus a beautiful new look. The 3300X incorporates a long list of recording facilities and new ideas which make i