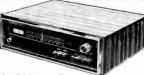

# EMI presents the new EMI 1515 stereo amplifier

#### SIDE 1

- ★ 15 Watts RMS output per channel
- ★ Less than 0.2% total harmonic distortion at IKHz
- ★ Comprehensive controls including scratch filter
- ★ Elegant teak finish cabinet

#### SIDE 2

- ★ Inputs for disc, tape, tuner, mike and auxiliary equipment
- ★ Outputs for speakers and stereo headphones
- 2 switched main sockets for other equipment

Study both sides of the amplifier story and you'll agree that, for performance and value, the new EMI 1515 is without parallel in its class. And this high quality British made equipment is backed by EMI's unique reputation and experience in the world of sound.

Recommended Retail Price £46.50 including tax.

A member of the EMI Group of Companies, International leaders in Electronics, Records and Entertainment.

To EMI Sound & Vision Equipment Limited, EMI Pathe Division, 252, Blyth Road, Hayes, Middlesex. Tel: 01-573 3888 Ext. 2307