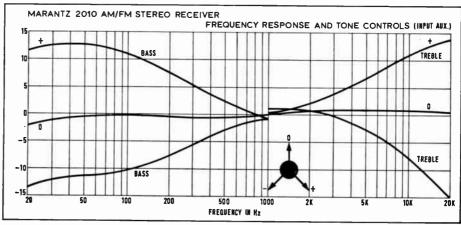

#### NEW MODEL 2010

The model 2010 is undoubtedly the finest value, true Hi-Fi receiver on the market. Total RMS continuous power. both channels driven at rated distortion, 20 Hz-20 kHz, 20 watts (10w channel) typically 25 watts. Remember most manufacturers do not quote continuous power and only quote output for mid frequencies. If we were to measure in this way the model 2010 would give at least 40 watts total RMS power. Total harmonic and intermodulation distortion at or below rated power 20 Hz-20 kHz less than 1·0° typically 0·3°. FM sensitivity 2·8 μV.