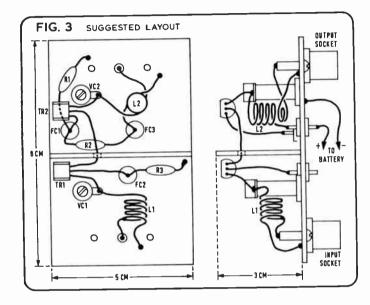

When only total fidelity is faithful enough





BOSCH LIMITED, WATFORD, HERTFORDSHIRE

| 1 | Uher: the superior tape recorders. Brought to Britain by BOSCH<br>Dispatch this coupon for a full report. |                     |
|---|-----------------------------------------------------------------------------------------------------------|---------------------|
| l | NAME                                                                                                      |                     |
|   | ADDRESS                                                                                                   | ******************* |
| Ì | To: BOSCH LIMITED, Rhodes Way, Watford, WD2 4LB                                                           | HFN5                |

# SELECTIVE VHF PREAMPLIFIER



essential to keep all leads as short as possible. The output must also be electrically remote from the input. Potential constructors are earnestly advised to keep to the suggested layout unless they have previous experience of VHF circuits.

The chassis for the amplifier is a piece of copper-clad board. The screen is made out of double-sided copper-clad board, and the two parts are joined by soldering after all of the holes have been drilled. The coils are self-supporting and made from enamelled 18 swg copper wire. They should be formed by winding wire around a rod about \(\frac{3}{3}\) in. diameter, and slipping the completed coil off. The input coil is tapped one turn up from the earthy end. The output coil is different in that the output is coupled through a link winding consisting of