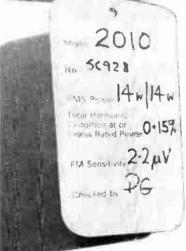

#### NEW MODEL 2010

The model 2010 is undoubtedly the finest value, true Hi-Fi receiver on the market. Total RMS continuous power. both channels driven at rated distortion, 20 Hz-20 kHz, 20 watts (10w channel) typically 25 watts. Remember most manufacturers do not quote continuous power and only quote output for mid frequencies. If we were to measure in this way the model 2010 would give at least 40 watts total RMS power. Total harmonic and intermodulation distortion at or below rated power 20 Hz-20 kHz less than 1·0° typically 0·3°. FM sensitivity 2·8 μV.

Every single Marantz unit is exhaustively tested in our laboratory to comply with the specification. Look for the tag on each unit which quotes the exact power, THD and FM sensitivity. Remember you know exactly what you are buying with