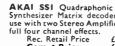

Quadraphonic Amplifier. Quadraphonic sound from any stereo source (tape, disc, FM). Choice of two Quadralising effects. Separate controls for front and rear sets of speakers. Tape to tape duplicating facilities, 2- or 4-channel, plus distinct SQ decoder.

Special Price £159-95



Pioneer OL 600A

#### PIONEER QL 600A

QL 600A Quadraliser. Incorporates Matrix and Phase Shift effects and two 10 watt continuous at 8 ohms amplifiers for use with your existing stereo equipment, to give full quadraphonic performance with the addition of two extra speakers and Logic circuit for SQ.

Rec. Retail Frite £130-85

Comet Price £93-95

#### PIONEER QD 210

QD 210 Quadraphonic SQ Decoder that distinctively translates SQ encoded sound into 4 channels.
Rec. Retail Price

Comet Price



#### **AKAI SSI**



AKAI SSI Quadraphonic universal Synthesizer Matrix decoder unit for use with two Stereo Amplifiers to give full four channel effects.

Comet Price



JVC NIVICO MCA V5E/VN550 Quadraphonic

4-Channel 12-S watts, continuous per channel at 8 ohms, incorporating Sound Field Composer System (SFCS) to convert normal stereo recordings into four

Rec. Retail Price Comet Price



#### NIVICO MCA V9E/VN 880

Quadraphonic 4-channel 25 watts, continuous per channel at 8 ohms incorporating SFCS Matrix and Phase Inverse Scatter Circuit.

r Circuit.
Rec. Retail Price £162-80
Comet Price £136-95

#### **TUNERS**

#### MCT V5E VT500 AM/FM

Stereo Tuner 4-channel qualified. Rec. Retail Price £80.5 Comet Price

#### MCT V7E AM/FM

Stereo Tuner with built-in 4-channel

Rec. Retail Price £115-25 Comet Price