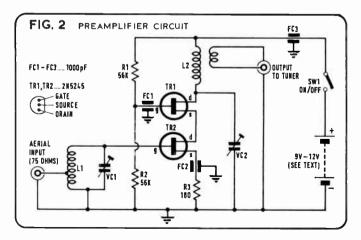

ances. A cascode circuit eliminates the need for neutralisation, and thus makes the process of setting the amplifier up much simpler.

The FETs used in the prototype and one subsequent model were Texas type 2N5245, costing about 45p each from the usual suppliers. One model has also been built using the more popular 2N3819, and although theoretically the noise performance should not be as good, in practice no difference was noticed. However, the 2N5245 is specifically intended for this sort of application, whilst the 2N3819 is a general use FET. The author considers the extra 11p per FET for the 2N5245 worthwhile since this ensures the expected performance.

The layout is shown in fig 3. With VHF circuits, the inductive reactance of even a short piece of wire becomes significant, so it is



## WHAT BAFFLES THE YAFFLE?

# The new Uher 4000 Report IC

Authentic enough to baffle even the yaffle-mate's discerning ear. Precise enough to give the bird (most sweetly) to the world's leading ornithologists. That's Uher.

Sensitive enough to reproduce exactly every sound nuance. Tough enough to perform professionally under every exacting extreme: Arctic adventure; tropical tale; dispatch from war and earthquake, fire and flood. That's Uher.

Take a fully equipped recording studio.

Newstime in London. Crucial interview from Ethiopia. Playback. The world receives it loud and clear. That's the Uher Report.

Uher is appointed to the corridors of power: NATO; Ministry of Defence, HMSO.

Thank Uher very much, say the BBC.

that's Uher.

When only total fidelity is faithful enough





BOS