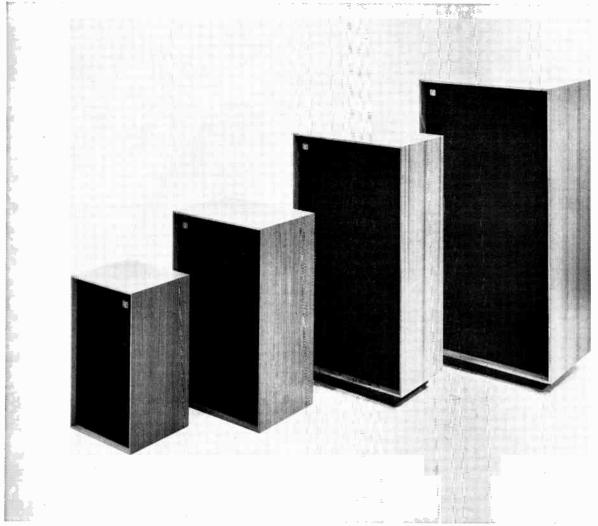

#### HI-FI SPEAKER SYSTEMS ALL PRICES INCLUDE V.A.T.

MODEL 350

SOLENT MARK III

Recommended for budget stereo. Hi-Fi News, June 1972 issue, page 1143.

This famous Loudsneaker needs no introduction. This tamous Codespeaker needs no introduction, fitted with Goodman's Speakers as used in original Sonotone Model, and now re-styled with remov-able Black Vynair Grille and fitted with additional

#### Technical specification:

- Small attractive size, 14×9×8½ in.
- Goodman's 64 in. Bass, plus two 34 in. Tweeters,
- Choke/Condenser, Crossover System.
- Acoustically Lined with Dr. Bailey's Longhaired fibre wool.
- Impedance, 4 to 8 ohms, 10 W handling.
- Teak Finish with Black removable Vynair Grille
- Response, 40 c/s to 20,000 c/s.

SPECIAL OFFER, £23 a pair, plus £1 p. & p. Also available in singles at £11-50, plus 50p p. & p.

# MODEL 350 2-Speaker System fitted with E.M.1. $13 \times 8$ Bass $+ 3\frac{1}{4}$ tweeter. Power handling 15 W R.M.S. $8 \Omega$ . Frequency response 20 c/s to 20 Kc/s. Size 23 H × 14 W × 11 $\frac{1}{4}$ D in. Teak finish, Price £39-95 per pair, carriage £1-75. London area only. Cabinets available separately at £11 each for personal callege. separately at £11 each for personal callers. Recommended retail price of 350 System, £5S-9S per pair. Full Specifications available, write

Full Specifications available, write or phone for details.

\* 350 Cabinet can also be supplied with Baffle cut for 12" x 3\footnote{X}\* tweeter-HFN 25 Cabinet can be supplied cut for 12" x 3\footnote{X}\* tweeter or Blank Baffle Board.

### HFN 25 2-SPEAKER SYSTEM as featured in May 1971 issue of Hi-Fi News. Specification E.M.I, 14×9 Bass Speaker, Model 14A/770C + K.E.F. T27 Tweeter, Model 14A/770C + K.E.F. 727 Tweeter, Multi-section Crossover network. Full section H.F. with V/control x ½ section L.F. frequency corrected Bass Circuit. Fitted with Hi-density Ferrite Cored chokes. Power handling 25 x R.M.S. 8Ω. Frequency response 20 c/s to 20 Kc/s. Size 33 x 16 x 10½ in. Price £69-95 per pair. Carriage £2 London area only. Cabinets available separately at £13.75 each, for personal callers.

**SOLENT MAJOR**A larger version of our Solent III model but fitted with Goodmans 8 in. Bass Speaker  $+3\frac{1}{2}$  in. tweeter. Choke/condenser crossover system and Dr. Bailey's long-haired fibre wool. Power handling IS W R.M.S. 8  $\Omega$ . Frequency response: 40 c/s to 20 Kc/s. Size:  $20\frac{1}{2} \times 11 \times 9\frac{1}{2}$  in. Price: £25 per pair, carriage £1·50. Cabinets available separately at £15 per pair, with baffle cut for 8 in.  $\times$  3½ in. tweeter, or E.M.I. 13×8 Speaker. Carriage £1·50 per pair.