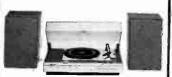

# MODEL 350 2-Speaker System fitted with E.M.1. $13 \times 8$ Bass $+ 3\frac{1}{4}$ tweeter. Power handling 15 W R.M.S. $8 \Omega$ . Frequency response 20 c/s to 20 Kc/s. Size 23 H × 14 W × 11 $\frac{1}{4}$ D in. Teak finish, Price £39-95 per pair, carriage £1-75. London area only. Cabinets available separately at £11 each for personal callege. separately at £11 each for personal callers. Recommended retail price of 350 System, £5S-9S per pair. Full Specifications available, write