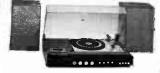

### HFN 25 2-SPEAKER SYSTEM as featured in May 1971 issue of Hi-Fi News. Specification E.M.I, 14×9 Bass Speaker, Model 14A/770C + K.E.F. T27 Tweeter, Model 14A/770C + K.E.F. 727 Tweeter, Multi-section Crossover network. Full section H.F. with V/control x ½ section L.F. frequency corrected Bass Circuit. Fitted with Hi-density Ferrite Cored chokes. Power handling 25 x R.M.S. 8Ω. Frequency response 20 c/s to 20 Kc/s. Size 33 x 16 x 10½ in. Price £69-95 per pair. Carriage £2 London area only. Cabinets available separately at £13.75 each, for personal callers.