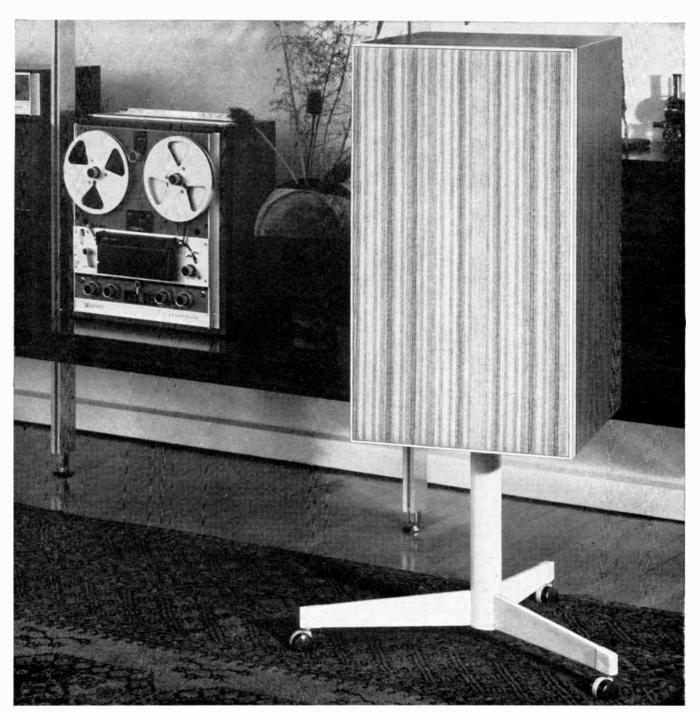

hragm seals off an air chamber which itself is mounted in another air chamber which communicates with the ear. A common wall between the two chambers is perforated with slits which can be opened or closed by a movable plate. On the AKG headphones the plate is adjusted by a small knob on the outside of the phones, and by moving from one extreme position to another a wide range of acoustic possibilities is available. For instance, there may be direct air and acoustic connection between the interiors of the two chambers, or communication between the chamber opening on to the ear and the atmosphere; or there may be a combination of both, or part of one and part of another, and so on. Inveterate knob twiddlers will welcome a whole new range of adjustments to play with on long winter evenings.



# Low coloration

Frequency response curves, polar diagrams, impedance and distortion figures give only a partial account of the quality of a loudspeaker.

Often it is what a speaker adds to the music — not what it omits — that colours and falsifies the original.

The Ferrograph S1 speaker adds practically nothing. The sound that comes out is true to the original, with the very minimum of coloration.

Send for the leaflet 'Ferrograph Monitor Speaker'.

# FERROGRAPH

Ferrograph Company Ltd, Auriema House, 442 Bath Road, Cippenham, Slough, Bucks, SL1 6BB. Tel: Burnham 62511.

## 

#### . . . about cassettes v. discs

From Peter J. Whyer, 'Oakdale', Wooburn Town, Nr. High Wycombe, Bucks.

DEAR SIR, I am very flattered that Mr Snell has taken so much time and put so much effort into his repl