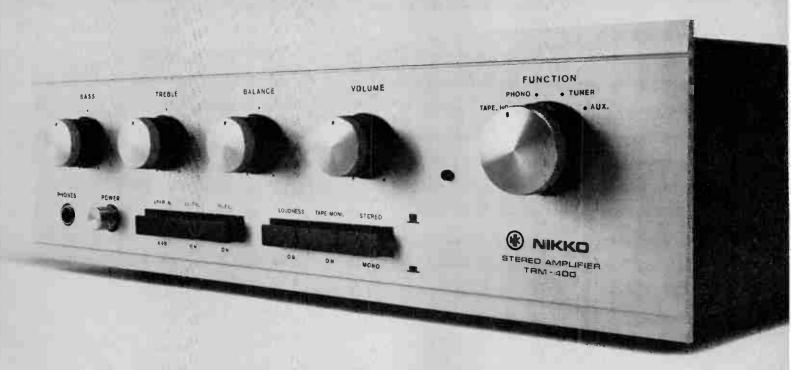

# The Nikko TRM-400 has fourteen competitors selling around the same price.

# We're not worried

In fact we thrive on competition. It is only by comparing our amplifier with other models that you can really appreciate the many advantages offered by the Nikko TRM-400. Apart from its sleek styling, with an impressive burnished metal front panel and push button controls, there are other advantages which you can only appreciate by actually listening. The Nikko TRM-400 gives the kind of high fidelity performance one usually associates with equipment in a much higher price bracket.

A companion to the TRM-400 also suitable for use with most current amplifiers, is the Nikko FAM-400 - a solid state AM/FM Multiplex Tuner featuring silicon circuitry, FET front end, and the use of

integrated circuits. This tuner also offers unparalleled value for money.

Nikko offer a complete range of Amplifiers, Tuners and Receivers from which the model TRM-400 is illustrated above. Specification as follows:

**RMS Power Rating** 80hms 16/16 watts SCD Power Response:

-1dB 1.0% 30Hz-20KHz.
Frequency Response:
Main input 10Hz-50KHz. ±1dB Aux input 20Hz-30KHz