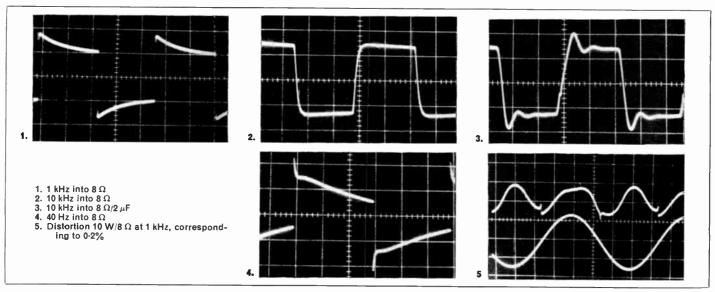

#### NEW MODEL 2010

The model 2010 is undoubtedly the finest value, true Hi-Fi receiver on the market. Total RMS continuous power. both channels driven at rated distortion, 20 Hz-20 kHz, 20 watts (10w channel) typically 25 watts. Remember most manufacturers do not quote continuous power and only quote output for mid frequencies. If we were to measure in this way the model 2010 would give at least 40 watts total RMS power. Total harmonic and intermodulation distortion at or below rated power 20 Hz-20 kHz less than 1·0° typically 0·3°. FM sensitivity 2·8 μV.