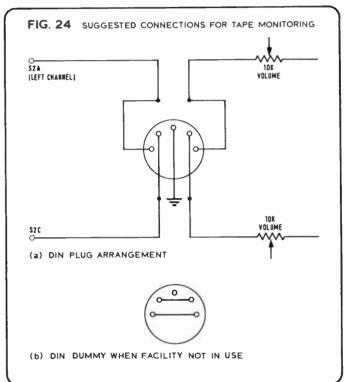

ly top-drawer amplifier has aroused some queries. The reason is that some people, such as me, have teenage children for whom a ceramic is adequate and robust, and this saves potential trouble. Also, if one wishes to take one's amp to the village hall hop one needn't also take along one's expensive magnetic.

#### 5. Overload factor.

The quoted overload factor, (23 dB) is not large in comparison with the figures said by many reviewers to be necessary. This is because the input sensitivities can be adjusted by the user to suit the PU which he employs. If the gain setting was chosen to give maximum output for a normal modulation level, (and in practise a lower sensitivity would almost always be chosen), this being taken to be about 5 cms/sec recorded velocity, the 23 dB overload would be





reached with a recorded velocity of 65 cm/sec. For a yardstick, it should be remembered that the best of currently available pickup units fail to track the groove at recorded levels in excess of 35 cm/sec. (which are fortunately rare). For this reason I think that the overload margin provided is adequate. Also, for the reasons indicated above, I still think that an input sensitivity of 5 mV for max. output is adequate even for low sensitivity units, and this has been confirmed in use.

#### 6. Layout.

The layout of the preamp section is not particularly critical, provided that the signal and earth point connecting leads are kept well away from the mains transformer external field, and input leads are kept away from leads carrying signals at a higher level. However, much more care is nee