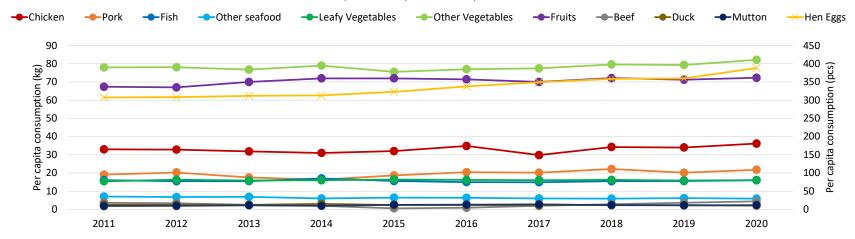

## 10 year Per Capita Consumption trend

Note: Hen Eggs per capita consumption is measured in pieces

## Consumption/ Per Capita Consumption

| Consumption/ Per Capita | a Consumption                |         |         |         |         |         |         |         |         |         |         |
|-------------------------|------------------------------|---------|---------|---------|---------|---------|---------|---------|---------|---------|---------|
| Item                    |                              | 2011    | 2012    | 2013    | 2014    | 2015    | 2016    | 2017    | 2018    | 2019    | 2020    |
| Chicken                 | Consumption (tonnes)         | 170,315 | 173,521 | 172,054 | 170,926 | 179,122 | 195,290 | 167,588 | 193,142 | 193,903 | 205,639 |
|                         | Per Capita Consumption (kg)  | 33      | 33      | 32      | 31      | 32      | 35      | 30      | 34      | 34      | 36      |
| Pork                    | Consumption (tonnes)         | 98,821  | 107,725 | 94,466  | 89,110  | 103,130 | 114,220 | 113,323 | 125,181 | 115,255 | 123,625 |
|                         | Per Capita Consumption (kg)  | 19      | 20      | 17      | 16      | 19      | 20      | 20      | 22      | 20      | 22      |
| Seafood                 | Consumption (tonnes)         | 119,675 | 118,248 | 121,138 | 126,170 | 122,223 | 119,616 | 120,013 | 120,781 | 124,181 | 124,554 |
|                         | Per Capita Consumption (kg)  | 23      | 22      | 22      | 23      | 22      | 21      | 21      | 21      | 22      | 22      |
| - Fish                  | Consumption (tonnes)         | 83,221  | 82,139  | 83,988  | 90,998  | 86,356  | 84,027  | 83,698  | 87,306  | 88,962  | 90,925  |
|                         | Per Capita Consumption (kg)  | 16      | 15      | 16      | 17      | 16      | 15      | 15      | 15      | 16      | 16      |
| - Other seafood         | Consumption (tonnes)         | 36,453  | 36,110  | 37,150  | 35,172  | 35,867  | 35,588  | 36,315  | 33,475  | 35,219  | 33,629  |
|                         | Per Capita Consumption (kg)  | 7       | 7       | 7       | 6       | 6       | 6       | 6       | 6       | 6       | 6       |
| Vegetables              | Consumption (tonnes)         | 484,562 | 501,525 | 500,199 | 522,522 | 509,359 | 524,462 | 525,087 | 540,417 | 542,870 | 558,068 |
|                         | Per Capita Consumption (kg)  | 93      | 94      | 93      | 96      | 92      | 94      | 94      | 96      | 95      | 98      |
| - Leafy vegetables      | Consumption (tonnes)         | 80,082  | 86,428  | 85,578  | 88,094  | 90,831  | 90,812  | 90,117  | 91,432  | 90,524  | 91,451  |
|                         | Per Capita Consumption (kg)  | 15      | 16      | 16      | 16      | 16      | 16      | 16      | 16      | 16      | 16      |
| - Other vegetables      | Consumption (tonnes)         | 404,479 | 415,096 | 414,621 | 434,428 | 418,528 | 433,650 | 434,970 | 448,985 | 452,345 | 466,617 |
|                         | Per Capita Consumption (kg)  | 78      | 78      | 77      | 79      | 76      | 77      | 78      | 80      | 79      | 82      |
| Hen eggs                | Consumption (million pcs)    | 1,594   | 1,638   | 1,684   | 1,712   | 1,786   | 1,895   | 1,961   | 2,021   | 2,054   | 2,208   |
|                         | Per Capita Consumption (pcs) | 307     | 308     | 312     | 313     | 323     | 338     | 349     | 358     | 360     | 388     |
| Fruits                  | Consumption (tonnes)         | 349,158 | 356,239 | 377,906 | 392,202 | 399,217 | 400,882 | 392,945 | 406,515 | 406,437 | 411,311 |
|                         | Per Capita Consumption (kg)  | 67      | 67      | 70      | 72      | 72      | 71      | 70      | 72      | 71      | 72      |
| Beef                    | Consumption (tonnes)         | 19,009  | 18,191  | 13,122  | 11,140  | 3,246   | 4,840   | 10,652  | 15,850  | 20,910  | 24,976  |
|                         | Per Capita Consumption (kg)  | 4       | 3       | 2       | 2       | 1       | 1       | 2       | 3       | 4       | 4       |
| Duck                    | Consumption (tonnes)         | 13,627  | 13,609  | 13,611  | 13,844  | 13,167  | 13,547  | 12,904  | 13,461  | 12,958  | 11,884  |
|                         | Per Capita Consumption (kg)  | 3       | 3       | 3       | 3       | 2       | 2       | 2       | 2       | 2       | 2       |
| Mutton                  | Consumption (tonnes)         | 9,648   | 10,265  | 12,120  | 13,440  | 13,768  | 14,579  | 15,239  | 13,302  | 12,510  | 13,216  |
|                         | Per Capita Consumption (kg)  | 2       | 2       | 2       | 2       | 2       | 3       | 3       | 2       | 2       | 2       |

## Note:

All calculations are based on total population. Total population comprises Singapore residents (citizens & PRs) and foreigners staying in Singapore for at least one year. For breakdown of seafood and vegetables, figures may not add up to the total due to rounding