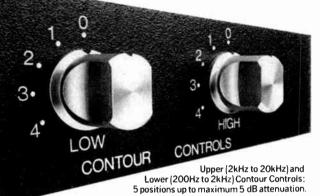

gments one would try to avoid, and this would vary for the different loudspeakers in the review. Obviously the ideal would involve each member of a panel listening at home for some weeks to each loudspeaker, but the project would then take a year or so to complete and doubtless some models would have been modified or become obsolete. So, while acknowledging some of the limitations of any form of loudspeaker evaluation, we have attempted to examine eleven of the more recent designs on the market and present the strengths and weaknesses of each.

# YOUR REMARKABLE E's.

New Wharfedale E's will amplify your amplifier. They make 20 watts sound like 200. Because they're up to 30 times more efficient than ordinary speakers. Yet their fidelity's a feat. It's as high as your music can

take you.



Even when the sound pressure's on, there's always power in reserve. They're a revolutionary development from Wharfedale, the only UK manufacturer to use computer optimisation techniques. So only Wharfedale is together enough to give it together: realistic volume levels that really sound on the level.

Wharfedale E's need so little power, they let your old amp get

on top of any peak.

They'll never clip you round the ears. Even though they'll hit you between the eyes.

Wharfedale E's look loud in their see-through fishnet

grilles.Which expose their brushed aluminium rings. And their controls. The controls accommodate the speakers to your accommodation.

If you'd like to hear them, drop us a line.

We'll send you the (short) list of selected E dealers.

Cones in unique lightweight fibrou