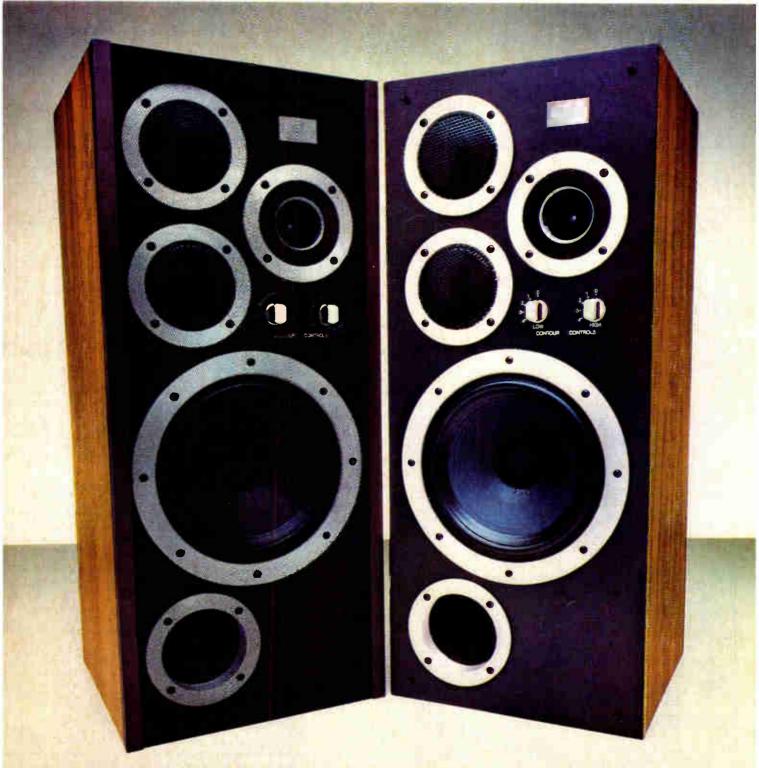

Two-unit design plus auxiliary bass radiator (ABR);  $70\times28\times35~cm$  ( $27\frac{1}{2}\times11\times14~in.$ ); 19~kg (46~lb); 100~watt program; £220-50 plus VAT per pair. Kef Electronics Ltd., Tovil, Maidstone, ME15 6QP.



Curve below: Mike in line with cabinet top as per manufacturer's recommendation





# Celef Mini-Pro SM

Two-unit infinite baffle; 58 × 30 × 28 cm (23 × 12 × 11 in.); 16 kg (35 lb); 100 watt program; £205 plus VAT per pair. Celef Audio Ltd., 130 Thirsk Road, Boreham Wood, Herts.





# Mission 710

Two-unit infinite baffle;  $52 \times 29 \times 26$  cm  $(20\frac{1}{2} \times 11\frac{1}{2} \times 10$  in.); 10 kg (22 lb); 80 watt program; £114 plus VAT per pair. Mission Electronics Ltd., 117 Wandsworth Bridge Road, London SW6 2TP.



# BLOW UP AMPLIFIER WITH



E70's (above) 100 watts DIN, 1 watt produces 94 dB at 1 metre, 100 watts produce 114 dB at 1 metre. E50's 70 watts DIN, 1 watt produces 94 dB at 1 metre, 70 watts produce 112 dB at 1 metre.



# Keesonic Kub

Two-unit reflex; 28×18×20 cm (11×7×8 in.); 3 kg (7 lb); 40 watt program; £55 plus VAT per pair. Keesonic Audio Developments Ltd., Halldore Hill, Cookham, Maidenhead, Berks.





## Exposure 11

Three-unit design with transmissionline bass loading; 61 × 31 × 31 cm (24 × 12 × 12 in.); 14 kg (31 lb); 100 watt program; £245 plus VAT per pair. Exposure Electronics, Richardson Road, Hove, Sussex BN3 5RB.





# Wharfedale E70

Four drive units with reflex bass loading and horn tweeter;  $82\times34\times36$  cm ( $32\times13\frac{1}{2}\times14$  in.); 32 kg (70lb); 100 watt program; £288.