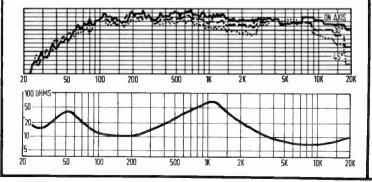

### **FEATURES**

- 35 Loudspeaker Supplement
- 36 ELEVEN SPEAKERS—THE GRAPHS
  Measured curves and other data on models detailed below under 'Equipment Reviews'
- 41 ELEVEN SPEAKERS—THE MEASUREMENTS

  James Moir describes equipment and techniques employed in the review
- 45 ELEVEN SPEAKERS—THE LISTENING TESTS
  Paul Messenger discusses problems and parameters in
  arriving at team judgements of performance
- 47 ELEVEN SPEAKERS—THE FINDINGS
  Potted summaries of the listening team's impressions and other points
- 51 LOUDSPEAKER DISTORTIONS—Can We Hear Them?
  A separate article by Peter Fryer describing an independent

### **EQUIPMENT REVIEWS**

36 ELEVEN RECENT LOUDSPEAKERS: Celef Mini-Pro SM, Celestion Ditton 22, Exposure II, Harbeth, Keesonic Kub, Kef Calinda, Mission 710, Monitor Audio MA4, Rogers Compact Monitor, Tannoy Berkeley, Wharfedale E70 Composite review by Donald Aldous, John Atkinson, Trevor Attewell, John Crabbe, Tony Faulkner and Paul Messenger