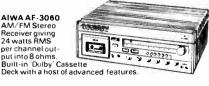

### ● UNIT AUDIO (P & P £2.75)

| Aiwa AF3060         |     | <br> | <br>P.O.R.  |
|---------------------|-----|------|-------------|
| Aiwa AF5080/AF5050  |     | <br> | <br>P.O.R.  |
| JVC 1845            |     | <br> | <br>£217.00 |
| Toshiba Systems     |     | <br> | <br>P.O.R.  |
| Rotel RM5010        |     | <br> | <br>£294·00 |
| Sanyo G2711 Super   | ٠.  | <br> | <br>£225·00 |
| Sanyo G2615         |     | <br> | <br>P.O.R.  |
| Pioneer M6500       |     | <br> | <br>£255.00 |
| Goodmans            |     | <br> | <br>P.O.R.  |
| National SG2070LD/2 | 080 | <br> | <br>P.O.R.  |
| Yamaha MS 2B/625    |     | <br> | <br>P.O.R.  |
| Tandberg TR220GC/I  | 520 | <br> | <br>P.O.R.  |
|                     |     |      |             |