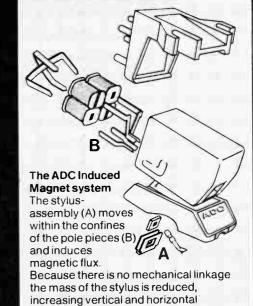

oving magnets with a tiny feather-light armature, to produce better

reproduction, less distortion and superior tracking capability.

It also means that high frequency resonance can be damped electromagnetically; consistently and without introducing distortion.

The ADC QLM32 Mk2 cartridge is designed for medium to high quality semi automatic and manual turntables capable of accepting a pickup which tracks between 1 to 2 grams.

At £14.27 (inc VAT) it will make every waltz sound like the first waltz.

#### ADC QLM32 Mk2 SPECIFICATIONS

Output at 5.5cms/sec 5mV
Tracking force range 1 to 2 grams
Frequency response 15Hz to 20kHz ± 3dB
Channel separation (nominal) 24dB
Stylus tip Elliptical .0007" x .0003"

Distributed by BSR Limited, Powke Lane, Cradley Heath, Warley, West Midlands B64 5QH.



### ADGQLM32/1/k2



Russian performance swirls more menacingly here, this is offset by the separate availability of the excellent mid-priced Ormandy in which the Philadelphia strings are at their most voluptuous in a perfectly acceptable recording complete on a single side. Steer clear of Ansermet's thin and precarious *Isle of the Dead* on Eclipse, however. If RCA would reissue Rachmaninov's recording on a single disc, this would sweep the board—1929 sound or not.

Before leaving the symphonies, two bargains must not be left out: Rachmaninov's own recording (1939) of no. 3 (complete with the characteristically rich and supple strings, at their most telling in the harmonics at the end of movt. 1), and Previn's account for RCA. EMI's probable remake will have to be quite something to imp