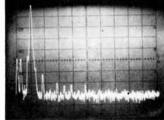

thereby allowing us to analyse any component right down to lower than -90 dB (less than 0.003%), assuming a clean noise floor.

We first analysed at the amplifier's rated power (0 dB) and then at several lower levels down to the noise floor, depending on the noise (including hum) performance of the amplifier and its rated power. Input was applied to tape or auxiliary at 20 dB above the rated sensitivity, and the output was adjusted by the volume control—all filters, etc. switched out.

#### Amplifier A

This is the amplifier section of the Harman-Kardon 330C receiver, A1 at 0 dB, A2 -20 dB, A3 -30 dB and A4 -40 dB. Notice how dramatically the harmonic structure changes with output, as though each analysis refers to an entirely different amplifier! For each level





A1 0 dB

A2 -20 dB





A3 -30 dB

A4 -40 dB

an entirely different transfer characteristic is produced, and it would be possible, preferably with computer assistance, to plot each one. Thus each time the level changes the operating conditions of the amplifier also change, which is tantamount to effective 'modulation' of the transfer characteristic by the program material dynamics.

You will notice that with falling level the power supply fundamental and harmonics become increasingly important, in A4 this fundamental being at —49 dB, its 3rd harmonic at —45 dB and all the others well down. In fact, the overall performance of the 330C was judged acceptable—mild unpleasantness in the middle highs—and was not harshly criticised in comparison with other transistor designs.

#### **Amplifier B**

The amplifier secti