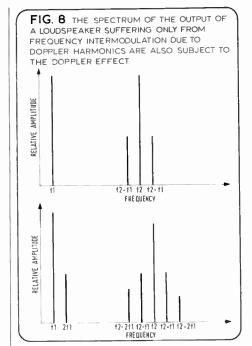

f-like a track from Tubular Bells (Virgin V2001) when it showed that about 5% distortion of the upper frequency was detectable.

To obtain an absolute value of the 'sideband' distortion, another delay-line was set at the 'idling length' of the first and its output used to cancel out the 'carrier' (or non-shifted upper frequencies), thus leaving only the new frequencies created by the Doppler effect. These could then be measured as a percentage of all frequencies present in the music signal and would give us an absolute value of the Doppler sidebands. Fortunately in the case of Tubular Bells, this figure turned out to be more or less the same as that calculated by assuming it consisted of two frequencies alone. In the case of organ music about 8% was just detectable. It turns out that all



loudspeakers, with the possible exception of tiny cones handling the complete audio range, will never produce enough Doppler distortion to be audible on program material under domestic conditions, and even single full-range units, if they have a relatively

55







HI-FI NEWS & RECORD REVIEW JULY 1977

#### **NEW FROM**

# 



When you listen to your present loudspeakers, presuming they are of high quality, how much information do you lose in low efficiency and distortion? Let's quote some specifications of another manufacturer's loudspeaker which is regarded as one of the best.

Speaker X

Power Handling: 50 watts programme 20 watts gives 90 dBa less than 1% typical 5% under 100 Hz for 90 dBa Efficiency: Distortion:

Freq. Response:  $50 \text{ Hz}-20 \text{ kHz} \pm 3.5 \text{ dB}$