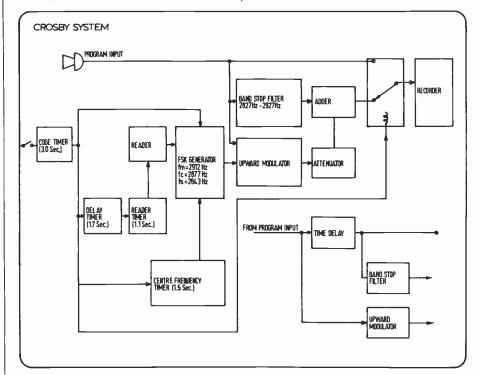

ame time a binary code watermark signal is modulated onto an audio frequency subcarrier, the resultant signal being of exactly the right bandwidth and centre frequency to fit neatly into the window left by the biting effect of the notch filter. The amplitude of this sub-carrier signal is varied, so that it tracks the audio level of the surrounding programme but is always at a level well below the average programme level. One suggestion is that when the programme audio level is nil the subcarrier coded signal will be 55dB down from that audio level which provides 100 per cent radio carrier modulation; and when the programme audio is at a level that will modulate the radio carrier 100 per cent the audio subcarrier is 40dB down from that level. In this way the coded identification signal is



There is however another approach which record companies including EMI and several in the USA are currently seriously considering. To the best of my knowledge details of the system, the so-called Audicom system invented by Murray Crosby, have not previously been published, but they are in fact (like so many other supposedly secret systems!) available to the public in a published patent.

The Crosby Audicom system was originally intended as a means of automatically collating the number of times a commercial is transmitted on radio or television, for accounting and statistical purposes. Crosby proposed that at the beginning and end of each commercial to be identified, a narrow frequency bandwidth 'window' should be briefly cut out of the audio spectrum and used to accomodate a sub-carrier