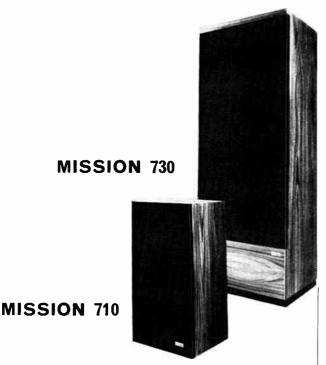

### **COVER PICTURE**

No, we don't regard modern loudspeakers as a load of old monoliths, but those famous 'hanging stones' on Salisbury Plain have just the air of permanence adopted by speakers in any self-respecting hi-fi lounge. Ten of the models reviewed in this issue were trundled down to Wiltshire for this photograph (with apologies to Celef, who just missed the chariot with their Mini-Pro SM), but we must explain that the whole idea was well in hand before we came across Mission's colour brochure on the Stonehenge theme. Despite presence of their Model 710 in the review, this was a pure coincidence.

### **EQUIPMENT REVIEWS**

36 ELEVEN RECENT LOUDSPEAKERS: Celef Mini-Pro SM, Celestion Ditton 22, Exposure II, Harbeth, Keesonic Kub, Kef Calinda, Mission 710, Monitor Audio MA4, Rogers Compact Monitor, Tannoy Berkeley, Wharfedale E70 Composite review by Donald Aldous, John Atkinson, Trevor Attewell, John Crabbe, Tony Faulkner and Paul Messenger