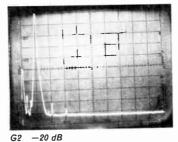

y ranked for reproduction at all frequencies. It was judged to be particularly clean, smooth and





F1 0 dB



F4 -60 dB

free from harshness. Little wonder, then, that it came out top in a detailed listening panel test.2 Our current objective tests here show an amplifier which changes its harmonic structure very little with change in dynamics, and one which is especially free from highorder 'ripple' components. In other words, an excellent subjective/ objective correlation as well as an excellent performance.

#### Amplifier G

The amplifier section of the Hitachi SR-903 receiver, G1 at 0 dB, G2 - 20 dB, G3 - 40 dB and G4 - 70 dB. This is an interesting amplifier because it is of so-called 'Class-G' design (sometimes called 'Class-E' in America). It uses a main power amplifier which





G1 0 dB





G4 -70 dB

delivers all the required steady-state power (at least 75+75 W 8 ohms over the full audio spectrum) and a secondary amplifier which is switched by specially developed diodes on signal peaks of a level considerably in excess of the peak of steady-state signal at full power. In other words, it is able to accommodate peaks of music which would put an equivalent power amplifier into overload. The scheme really works, endowing the amplifier with a high music-power rating, and no switching transients etc. were detected.

At 0 dB the 3rd harmonic is about 11 dB greater than the 2nd harmonic; but at -20 dB a more sanitary state obtains, as shown, and this holds well into noise. It is interesting to note that the main 'ripple' component is some 33 dB below -70 dB, or 103 d