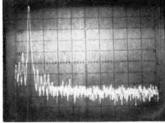

, but are still some 40 dB below the  $-70~\mathrm{dB}$  drive!

At normal listening levels this amplifier was very well liked, giving a very clean, smooth sound with highly defined music artifacts; but at high levels it was judged to be mildly on the hard side.





B3 -40 dB

B4 -70 dB

#### Amplifier C

The amplifier section of the relatively low power Toshiba SA-220L seceiver, C1 at 0 dB, C2 -20 dB, C3 -40 dB and C4 -70 dB (again, an amplifier of good noise performance). At high-level the harmonic roll-off commenced desirably, but is impaired by the odd harmonics at 1, 1-4 and 1-8 kHz. At -20 dB there was a disturbing rise in 600 Hz third harmonic. Second harmonic (with hum) predominates at -40 dB, while at -70 dB we are left essentially with power supply components.







C2 -20 dB





3 -40 dB

C4 -70 dB

This amplifier was liked less than the previous two, particularly at high level where there was a tendency to clip owing to the power limitation (8+8 W 8 ohms).

#### Amplifier D

The amplifier section of the inexpensive though well equipped Amstrad 5050 receiver, D1 at 0 dB, D2 -20 dB, D3 -40 dB and D4 -70 dB (the latter taken mainly to analyse hum components). At high-level, even and odd harmonics are present, the third





D1 0 dB

D2 −20 dB

predominating and the even ones continuing across the spectrum. If it wasn't for the 3rd this would be a good distribution. At  $-20\,\mathrm{dB}$  the distribution remained in desirable formation, though even at this level hum components were showing up well. At  $-40\,\mathrm{dB}$  the hum components are really severe in