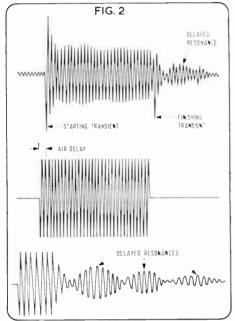

ned loudspeakers available.

AND THEY'RE BRITISH!!

synchronism with the analyser frequency can be used in place of a 'fixed' impulse. The former, of course, has most energy in the narrow band around the analyser frequency, while the latter has even energy throughout the audio band. This gives a number of curves showing how much the speaker continues to radiate at various frequencies, so many milliseconds after it has supposedly been switched off, and these curves often show peaks and dips which do not occur on the normal steady-state frequency response curves. Numbers of these curves can be built up into a 3D map very similar to the Cumulative Decay Spectra employed by KEF Electronics, and this gives a complete picture of the frequency and time behaviour of the loudspeaker (see fig. 4).



Having obtained our peaks and dips giving a measure of this delayed resonance distortion, what do they tell us? In common with other measured distortions, we have no idea how audible they are. To find out, a second distortion simulator was built to introduce these delayed resonances into another perfectly good loudspeaker (see fig. 5). Prior to carrying out the experiments we had supposed that resonances which were sharp and high, and therefore would ring away for the longest period of time, would be the ones which could be heard the easiest and would therefore be the most objectionable. Once again, these preconceived ideas were proved wrong in practice and these results confirm those obtained at the BBC and in a recent article in HFN/RR2. Fig. 6 relates the audibility of resonances of d