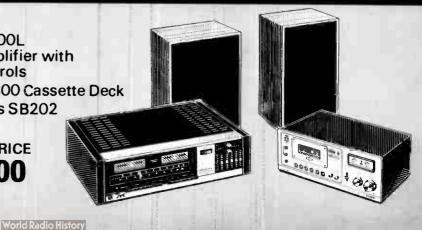

### TUNER **AMPLIFIERS**

| (C & I £2 50                 | n                   |
|------------------------------|---------------------|
| Aiwa AX7500                  | ,<br>P.O.A.         |
| Akai AA1010                  | £122-95             |
| Akai AA1020                  | £150-95             |
| Akai AA1030                  | £168-50             |
| Akai AA1050                  | £270-95             |
| Amstrad 5050                 | £87-95              |
| Armstrong                    | P.O.A.              |
| Goodmans Mod 90              | £141-00             |
| Goodmans 120                 | £160-00             |
| Goodmans 150                 | £257-95             |
|                              | J.V.C.—             |
| F.R.A.                       |                     |
| Hitachi                      | P.O.A.              |
| Pioneer SX450                | £114.95             |
| Pioneer SX550                | £141-95             |
| Pioneer \$X650               | £207-50             |
| Pioneer SX750                | £246-95             |
| Pioneer 5X850                | £329-50             |
| Pioneer SX950                | £378-00             |
| Pioneer SX1250               | £579.95             |
| Rotel RX 152 II              | £94-50              |
| Rotel RX202 II               | £107.95             |
| Rotel RX402                  | £142-95             |
| Rotel RX603                  | £206-95             |
| Rotel RX803                  | £258-35             |
| Rotel RX 1603                | £515.95             |
| Rotel RX7707                 | £183.95             |
| Sansui 221                   | £100-50             |
| Sansui 331                   | £109.95             |
| Sansui 5050                  | £190-95             |
| Sansui 6060                  | £228-95             |
| Sansui 7070                  | £310-50             |
| Sansui 8080                  | £370-50             |
| Sansui 9090                  | £450-50             |
| Sanyo DCX1950K               | £99.50              |
| Sony STR4800<br>Sony STR5800 |                     |
|                              | £250-50<br>£297-50  |
|                              | EZY/-50<br>echnics. |
|                              | ecnnics.<br>amaha—  |
| TOSHIDA, FRIO, I             | airiai12—           |

### **AMPLIFIERS**

| (C & I £2·50       | )       |
|--------------------|---------|
| Akai AM2200        | £83-50  |
| Akai AM2400        | £125-50 |
| Akai AM2600        | £161-50 |
| Akai AM2800        | £206-50 |
| Amstrad IC2000/III | £41-50  |
| Amstrad IC8000/III | £27-50  |
| Armstrong          | P.O.A.  |
| Harman Kardon,     |         |
| Hitachi, J.V.C.    | F.R.A.  |
| Leak 3900A         | £268-50 |
| Pioneer SA5300     | €65-95  |
|                    |         |

### **TUNERS**

|                             |       | _   |
|-----------------------------|-------|-----|
| (C & I £2-50<br>Akai AT2200 | (70   | .05 |
| Akai AT2400                 | £124  |     |
|                             |       |     |
| Akai AT2600                 | £147  | .95 |
| Amstrad MPX3000             |       |     |
| Mk II<br>Armstrong, Harms   | £41   | -50 |
| Armstrong, Harms            | an K  | аг- |
| don, Hitachi, J.V.C.        |       |     |
| Pioneer TX5300              |       |     |
| Pioneer TX7500              |       |     |
| Pioneer TX9500 .            |       |     |
| Quad , Calle                | ers o | nly |
| Rogers T75 Ser. II          | P.O   | .A. |
| Rotel RT224                 |       |     |
|                             | £78   |     |
|                             | €94   |     |
| Rotel RT824                 | £147  | 95  |
| Rotel RT1024                | £256  |     |
| Sansui TU3900               | £107  |     |
| Sansui TU5900               | £159  |     |
| Sansui TU7900               | £136  |     |
|                             | £94   |     |
|                             |       |     |
|                             | £139  |     |
| Sony ST5950SD               |       |     |
| Toshiba, Technics,          | , Ir  | 10, |
| Yamaha—F.R.A.               |       |     |
|                             |       |     |

| 1)                          | (C &   E2-30)                    |  |  |
|-----------------------------|----------------------------------|--|--|
|                             | Aiwa F.R.A.<br>Akai CS34D £84-95 |  |  |
|                             | Akai CS34D £84-95                |  |  |
| SPEAKERS 🚁 📗                | Akai GX215D £254-50              |  |  |
|                             | Akai GX265D £324-95              |  |  |
| & I £2-50 Bookshelf)        | Akai GXC570D £409-50             |  |  |
| & I £3:50 Console)          | Akai GX630DB £450-50             |  |  |
| F.R.A.                      | Akai GX650D £584-50              |  |  |
| rad                         | Akai C\$702D £94.95              |  |  |
| ousta 1500 £34.95           | Akai 4000DB £197-95              |  |  |
| ousta 2500 £39-50           | Akai 4000DS Mk II £143-50        |  |  |
| V FRA                       | Amstrad 6000 . £57.95            |  |  |
| V F.R.A.<br>tion U.L F.R.A. | Amstrad 7050 £76.00              |  |  |
| tion                        | Amstrad 7070 . £91-50            |  |  |
| ton il £64-00               | Ferrograph F.R.A.                |  |  |
| ton 15 £102-95              | Goodmans SCD110 £123-95          |  |  |
| ton 22 £128.00              | Harman Kardon, Hitachi.          |  |  |
| ton 25 . £226-95            | J.V.C., Nakamichi,               |  |  |
| ton 33 £166-50              | National—F.R.A.                  |  |  |
| ton 44 . £196-50            | Pionger CTF2121 £134-95          |  |  |
| ton 66 £341.00              | Pioneer CTF6060 £172-50          |  |  |
| mans                        | Pioneer CTF7070 £187-50          |  |  |
| 10 (63.60                   | Pioneer CTF8080 £242-50          |  |  |
| 20 £67·95                   | Revox F.R.A.                     |  |  |
| 35 £97·50                   | Rotel RD10F £95-50               |  |  |
| hromat 100 £82.95           | Sansui SC2000 £146.95            |  |  |
| hromat 250 £121.95          | Sansui SC2002 £165-50            |  |  |
| hromat 400 £160-50          | Sansui SC3000/3 £185-95          |  |  |
| . J.R., J.R. 149, J.V.C.,   | Sanyo RD4055G £90-50             |  |  |
| F—F.R.A.                    | Sanyo RD5500 £155.95             |  |  |
| 2075 £390-50                | Sharp F.R.A.                     |  |  |
| 3020 £92.95                 | Sony TC118SD £94-95              |  |  |
| 2020 (124.00                | Sony TC136SD . £135-50           |  |  |
| 3050 £177·50                | Sony TC138SD £170-95             |  |  |
| 3080 £262·50                | Sony TC177SD £392-50             |  |  |
| tor Audio . P.O.A.          | Sony TC206SD . £172-50           |  |  |
|                             | Sony TC377 £158-50               |  |  |
| Callers only                | Sony TC445 (150-50               |  |  |