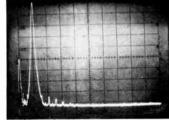

ial dynamics.

You will notice that with falling level the power supply fundamental and harmonics become increasingly important, in A4 this fundamental being at —49 dB, its 3rd harmonic at —45 dB and all the others well down. In fact, the overall performance of the 330C was judged acceptable—mild unpleasantness in the middle highs—and was not harshly criticised in comparison with other transistor designs.

#### **Amplifier B**

The amplifier section of the recent B & O Beomaster 4400 receiver, B1 at 0 dB, B2 -20 dB, B3 -40 dB and B4 -70 dB (analysis down to the latter level was feasible owing to the fine noise/hum performance). At high-level the odd harmonics are more prominent than the even ones; but this changes at -20 dB. A smooth harmonic roll-off is indicated at -40 dB, which is a





B1 0 dB

B2 −20 dB

75



V-15 Type III . . . critics called the Type III the finest cartridge ever when it was introduced. The ultimate test, however, has been time. The V-15's engineering innovations, the uniform quality, and superb performance still make it the classic choice for the finest music systems today. 3/4 to 1-1/4 gram tracking force.



M24H . . . the cartridge that does not compromise stereo reproduction to add four-channel capability. Superb stereo trackability and quadriphonic carrier signal retrieval. New hyperbolic stylus tip, high energy magnet, and low-loss laminated electromagnetic structure. 1 to 1-1/2 gram tracking force.



M95ED...second only to the V-15 Type III in stereo reproduction. A thin, uninterrupted pole piece minimizes magnetic losses. Its 20 to 20,000