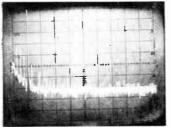

reproduction at all frequencies. It was judged to be particularly clean, smooth and





F1 0 dB



F4 -60 dB

free from harshness. Little wonder, then, that it came out top in a detailed listening panel test.2 Our current objective tests here show an amplifier which changes its harmonic structure very little with change in dynamics, and one which is especially free from highorder 'ripple' components. In other words, an excellent subjective/ objective correlation as well as an excellent performance.

#### Amplifier G

The amplifier section of the Hitachi SR-903 receiver, G1 at 0 dB, G2 - 20 dB, G3 - 40 dB and G4 - 70 dB. This is an interesting amplifier because it is of so-called 'Class-G' design (sometimes called 'Class-E' in America). It uses a main power amplifier which





G1 0 dB





G4 -70 dB

delivers all the required steady-state power (at least 75+75 W 8 ohms over the full audio spectrum) and a secondary amplifier which is switched by specially developed diodes on signal peaks of a level considerably in excess of the peak of steady-state signal at full power. In other words, it is able to accommodate peaks of music which would put an equivalent power amplifier into overload. The scheme really works, endowing the amplifier with a high music-power rating, and no switching transients etc. were detected.

At 0 dB the 3rd harmonic is about 11 dB greater than the 2nd harmonic; but at -20 dB a more sanitary state obtains, as shown, and this holds well into noise. It is interesting to note that the main 'ripple' component is some 33 dB below -70 dB, or 103 dB down ref. r