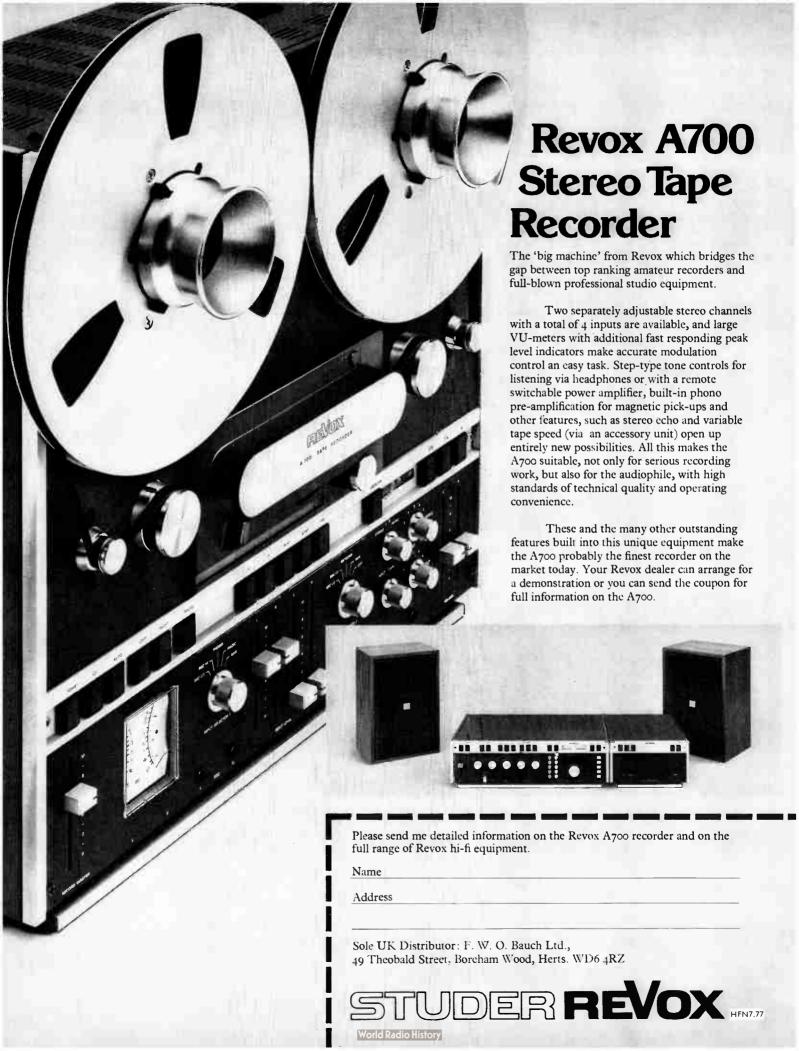

together offer a loading of 47 k-ohms with approximately 150 pF, and yet a number of cartridges do not give of their best unless this loading is modified by additional components. Several examples in the report required 47 k-ohms, 400-500 pF, and in one case 22 k-ohm, 500-600 pF, resulted in a highly accurate performance from the cartridge.

Overall the test results show that, despite well-known information concerning arm/cartridge compatibility, acoustic resonance/vibration isolation in turntables and amplifier/cartridge matching, the majority of manufacturers seem to have paid very little attention to these points. Clearly, the intending purchaser must take great care to ensure good matching, otherwise the true potential of the resulting system components will never be fully realised.



# **Books**

HI-FI CHOICE No. 4: CASSETTE DECKS AND TAPES by Angus McKenzie. 170 pages, photos, tables. Price £1·50. Published by Aquarius Books, 26 Parkway, London NW1.

THE SEQUEL to Angus McKenzie's Cassette Deck review book is now available, albeit at a higher price than hitherto. Nevertheless, this is still the buyer's bible, and is a worthwhile substitute for the unfortunately rare good retailer.

Obsolete models have been omitted in this revision. Some 34 new machines and revised reports on continuing models are included. plus a new and very comprehensive survey on the different tapes available. If you're a cassette user it's probably worth buying for this section alone—a wrong choice of cassette could cost you the price of the book. In short, just about everything anyone would wa