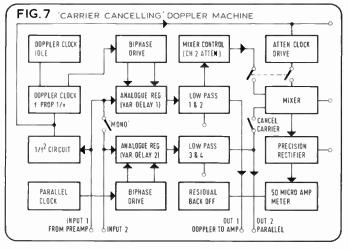

used to cancel out the 'carrier' (or non-shifted upper frequencies), thus leaving only the new frequencies created by the Doppler effect. These could then be measured as a percentage of all frequencies present in the music signal and would give us an absolute value of the Doppler sidebands. Fortunately in the case of Tubular Bells, this figure turned out to be more or less the same as that calculated by assuming it consisted of two frequencies alone. In the case of organ music about 8% was just detectable. It turns out that all



loudspeakers, with the possible exception of tiny cones handling the complete audio range, will never produce enough Doppler distortion to be audible on program material under domestic conditions, and even single full-range units, if they have a relatively

55







HI-FI NEWS & RECORD REVIEW JULY 1977

#### **NEW FROM**

# 



When you listen to your present loudspeakers, presuming they are of high quality, how much information do you lose in low efficiency and distortion? Let's quote some specifications of another manufacturer's loudspeaker which is regarded as one of the best.

Speaker X

Power Handling: 50 watts programme 20 watts gives 90 dBa less than 1% typical 5% under 100 Hz for 90 dBa Efficiency: Distortion:

Freq. Response:  $50 \text{ Hz}-20 \text{ kHz} \pm 3.5 \text{ dB}$ 

Now compare the Mini Professional S.M.

#### Mini Professional S.M.

Power Handling: 100 watts programme Efficiency:

3 watts gives 90 dBa less than 0.5% including frequencies Distortion:

down to 50 Hz for 90 dBa

Freq. Reponse: 50 Hz- 20 kHz + 3 dB

But, specif