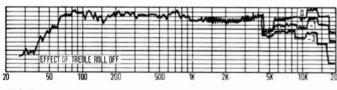

, Tel: 0274 32644, Kenneth Levell Ltd., 13-15 Market Street, Huddersfield, Yorks. Tel: 0484 32294.

Laskys, Larger branches.

Multisound Hi Fi Ltd., 7 Davygate Arcade, York, YO1 23U, Tel: 0904 51712. P.S.B., 196 Selby Road, Leeds.

Quadraphenia, 10 Nursery Street, Sheffield, SE899. Tel: 0742 77824.

Thistle TV, 4/6 Ashdale Palce, Aberdeen.

Tel: 0224 52172

Vennal Audio Visual, 115 High Street,

Central Arcade, Ayre Scotland. Tel: 0292 64124.



# FROM THE ABOVE LIST OF DEALERS, THE BIGGEST NOISE IN SPEAKERS. STREET





# Tannoy James instru on the THE te

Dual-concentric two-unit system (horn-loaded tweeter); 84 × 53 × 30 cm (33 × 21 × 12 in.); 41 kg (90 lb); 85 watt; £354 plus VAT per pair. Tannoy Products Ltd., St. Johns Road, Tylers Green, High Wycombe, Bucks. HP10 8HP

Berkeley









Each small vertical division corresponds throughout to 2 dB on the frequency response graphs.



James Moir's laboratory, showing test equipment

# The Measurements

James Moir describes the test procedures and instrumentation used for objective measurements on the eleven loudspeakers

THE techniques used in the objective evaluation of the speakers was described in the report on the previous group tests (July 1975 issue), but the whole subject of loudspeaker testing was covered in more detail in a series of six contributions that commenced in the same issue and continued until the December number. This series should be consulted, for it discusses in detail the measurement of each parameter. Many cannot be measured with any real accuracy, though they are commonly quoted as though the pa