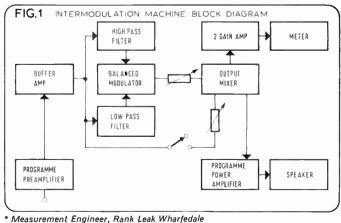

y storing energy while the music is present and giving it out again continuously even when the music has ceased (see fig. 2). It is possible to measure Delayed Resonances in a number of ways, one of which is quite complicated, involving the use of computers, impulses and Fast Fourier Transforms. The other way, which gives similar results, is rather simpler but takes longer (see fig. 3).

This method involves the use of the same impulse repetitively. The speaker's response to this is passed through a gate which is arranged to cut off progressively more and more from the beginning of the speaker's response to each input impulse. The gate output is then passed to a narrow band heterodyne analyser whose output is used to plot the cumulative decay spectra. Alternatively, a tone-burst swept in





GLASGOW

# The **SCOTTISH** DEALER for

# Keesonic **FULL RANGE**

on permanent demonstration

## Talisman Hi-Fi

111 STOCKWELL STREET **GLASGOW** 

Telephone 041-552 1043



DON'T LISTEN TO OUR SALESMEN LISTEN TO OUR



LOUDSPEAKERS!!



THE FANTASTIC NEW BOOKSHELF MODEL 40 watts handling

#### The KEESONIC KUB

ONLY £62.50 pair inc. VAT. OTHER MODELS IN STOCK K.R.F. and KBM Monitors

#### BERKSHIRE HI-FI

125 BRIDGE ROAD, MAIDENHEAD

Telephone: 27760

9 THE MEADWAY PRECINCT, HONEYEND LANE READING Telephone: 582988

179 VICTORIA ROAD, ALDERSHOT. Telephone: 314856. Also SOUND SYSTEMS, 49 King Street, MAIDENHEAD. Telephone: 32796

Come and listen to the NEW



BOOKSHELF LOUDSPEAKER

Musical Hi-Fi!

These Loudspeakers may not be large, but they do produce some of the most neutral, musica