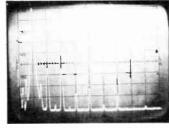

e sound of this amp was well liked; but not as well as the UA900.

#### Amplifier H

This is an early Mullard valve design using a pair of EL84s in push-pull with moderate negative feedback, H1 at 0 dB, H2 -10 dB, H3 -20 dB and H4 -30 dB. As with the Sugden Class-A design, this amplifier suffers more from 'ripple' components than some of the more recent quasi-Class-B designs. At 0 dB, close to the peak clipping level, harmonics up to the 9th can be seen, but these quickly shrink as the power reduces. Looking at the 2nd and 3rd harmonics, it will be seen that the harmonic structure remains pretty constant right into the noise floor, indicating far less change in the effective transfer characteristic with program dynamics than is the case with some of the more recent transistor amplifiers.





H1 0 dB

H2 -10 dB





H3 -20 dB

H4 -30 dB

The sound of this amplifier was judged to be similar to that of the Sugden A21. As an experiment, very large electrolytic capacitors were externally hooked on, and the distance between the power supply and the amplifier proper was increased. The hum was thus cut by a further 10 dB and a very musical amplifier resulted. Experiments were also made with the negative feedback. Reducing this increased the amplitude of the harmonics and produced more high-order ones, but in spite of this the amplifier still remained highly musical, though the reduced feedback did cause the ripple to rise again!

#### References

- 1. Gordon J. King, Slewing-Rates Rise-Time, and Settling-Time HFN/RR,
- 2. Gordon J. King, Ten Amplifier Test, Practical Hi-Fi and Aud