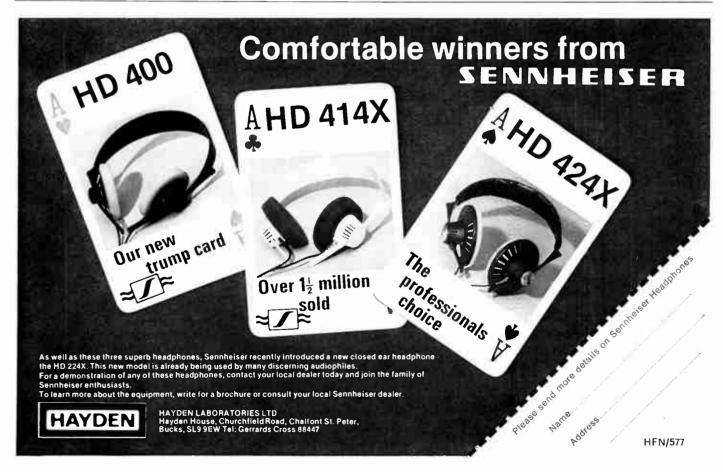

### • HEADPHONES (P & P 70p)

| Koss KO727B     | £17-60 | Pioneer SE305 | £14.50 |
|-----------------|--------|---------------|--------|
| Koss PRO4AA     | £34·00 | Pioneer SE505 | £30 00 |
| Koss Red Devils | £12.00 | Sansui        | P.O.R. |
| Koss K6LC       | £16.00 | Stax SR5      | £85.00 |
| Koss 747        | £23.00 | Sennheiser    |        |
| Micro Seiki     | P.O.R. | HD414         | £14·50 |
|                 |        |               |        |