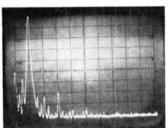

mponents remain, but are still some 40 dB below the  $-70~\mathrm{dB}$  drive!

At normal listening levels this amplifier was very well liked, giving a very clean, smooth sound with highly defined music artifacts; but at high levels it was judged to be mildly on the hard side.





B3 -40 dB

B4 -70 dB

#### Amplifier C

The amplifier section of the relatively low power Toshiba SA-220L seceiver, C1 at 0 dB, C2 -20 dB, C3 -40 dB and C4 -70 dB (again, an amplifier of good noise performance). At high-level the harmonic roll-off commenced desirably, but is impaired by the odd harmonics at 1, 1-4 and 1-8 kHz. At -20 dB there was a disturbing rise in 600 Hz third harmonic. Second harmonic (with hum) predominates at -40 dB, while at -70 dB we are left essentially with power supply components.







C2 -20 dB





3 -40 dB

C4 -70 dB

This amplifier was liked less than the previous two, particularly at high level where there was a tendency to clip owing to the power limitation (8+8 W 8 ohms).

#### Amplifier D

The amplifier section of the inexpensive though well equipped Amstrad 5050 receiver, D1 at 0 dB, D2 -20 dB, D3 -40 dB and D4 -70 dB (the latter taken mainly to analyse hum components). At high-level, even and odd harmonics are present, the third





D1 0 dB

D2 −20 dB

predominating and the even ones continuing across the spectrum. If it wasn't for the 3rd this would be a good distribution. At  $-20\,\mathrm{dB}$  the distribution remained in desirable formation, though even at this level hum components were showing up well. At  $-40\,\mathrm{dB}$  the hum components are r