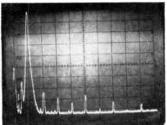

components remain, but are still some 40 dB below the  $-70~\mathrm{dB}$  drive!

At normal listening levels this amplifier was very well liked, giving a very clean, smooth sound with highly defined music artifacts; but at high levels it was judged to be mildly on the hard side.





B3 -40 dB

B4 -70 dB

#### Amplifier C

The amplifier section of the relatively low power Toshiba SA-220L seceiver, C1 at 0 dB, C2 -20 dB, C3 -40 dB and C4 -70 dB (again, an amplifier of good noise performance). At high-level the harmonic roll-off commenced desirably, but is impaired by the odd harmonics at 1, 1-4 and 1-8 kHz. At -20 dB there was a disturbing rise in 600 Hz third harmonic. Second harmonic (with hum) predominates at -40 dB, while at -70 dB we are left essentially with power supply components.







C2 -20 dB





3 -40 dB

C4 -70 dB

This amplifier was liked less than the previous two, particularly at high level where there was a tendency to clip owing to the power limitation (8+8 W 8 ohms).

#### Amplifier D

The amplifier section of the inexpensive though well equipped Amstrad 5050 receiver, D1 at 0 dB, D2 -20 dB, D3 -40 dB and D4 -70 dB (the latter taken mainly to analyse hum components). At high-level, even and odd harmonics are present, the third





D1 0 dB

D2 −20 dB

predominating and the even ones continuing across the spectrum. If it wasn't for the 3rd this would be a good distribution. At  $-20\,\mathrm{dB}$  the distribution remained in desirable formation, though even at this level hum components were showing up well. At  $-40\,\mathrm{dB}$  the hum components are