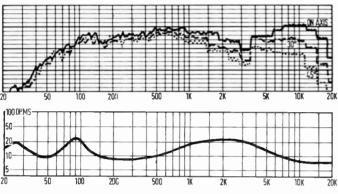

12 × 11 in.); 16 kg (35 lb); 100 watt program; £205 plus VAT per pair. Celef Audio Ltd., 130 Thirsk Road, Boreham Wood, Herts.





# Mission 710

Two-unit infinite baffle;  $52 \times 29 \times 26$  cm  $(20\frac{1}{2} \times 11\frac{1}{2} \times 10$  in.); 10 kg (22 lb); 80 watt program; £114 plus VAT per pair. Mission Electronics Ltd., 117 Wandsworth Bridge Road, London SW6 2TP.



# BLOW UP AMPLIFIER WITH



E70's (above) 100 watts DIN, 1 watt produces 94 dB at 1 metre, 100 watts produce 114 dB at 1 metre. E50's 70 watts DIN, 1 watt produces 94 dB at 1 metre, 70 watts produce 112 dB at 1 metre.



# Keesonic Kub

Two-unit reflex; 28×18×20 cm (11×7×8 in.); 3 kg (7 lb); 40 watt program; £55 plus VAT per pair. Keesonic Audio Developments Ltd., Halldore Hill, Cookham, Maidenhead, Berks.





## Exposure 11

Three-unit design with transmissionline bass loading; 61 × 31 × 31 cm (24 × 12 × 12 in.); 14 kg (31 lb); 100 watt program; £245 plus VAT per pair. Exposure Electronics, Richardson Road, Hove, Sussex BN3 5RB.





# Wharfedale E70

Four drive units with reflex bass loading and horn tweeter;  $82\times34\times36$  cm ( $32\times13\frac{1}{2}\times14$  in.); 32 kg (70lb); 100 watt program; £288.88 plus VAT per pair. Rank Hi-Fi, P.O. Box 70, Great West Road, Brentford, Middx. TW8 9HR.



#### The eleventh speaker on p. 41

A panel of listeners will help to average out personal prejudices, but will be to some extent unfamiliar with the program, ancillary equipment, and the listening room (a reference speaker is useful but cannot completely overcome this). The short-term list