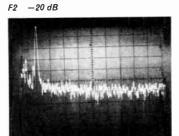

d reproduction. And they're all very kind to records.

PHILIPS

Simply years ahead.

Please tell me more about Philips Super M Cartridges. Philips Electrical Ltd., Department SP, P.O. Box 3, Horley, Surrey.

Name

Super M-'Kind to records'.

Address

HFN3

With the 'ripple' cut by another 30 dB this amplifier would have received very high acclaim.

#### Amplifier F

The Alba UA900 amplifier, F1 at 0 dB, F2 -20 dB, F3 -40 dB and F4 -60 dB. At both 0 dB and -20 dB (if you can pick out the harmonics) the distribution is excellent. At  $-40~\mathrm{dB}$  the spectrum is remarkably clean, while at -60 dB the higher-order frequency components are insignificant.

This amplifier was highly ranked for reproduction at all frequencies. It was judged to be particularly clean, smooth and





F1 0 dB



F4 -60 dB

free from harshness. Little wonder, then, that it came out top in a detailed listening panel test.2 Our current objective tests here show an amplifier which changes its harmonic structure very little with change in dynamics, and one which is especially free from highorder 'ripple' components. In other words, an excellent subjective/ objective correlation as well as an excellent performance.

#### Amplifier G

The amplifier section of the Hitachi SR-903 receiver, G1 at 0 dB, G2 - 20 dB, G3 - 40 dB and G4 - 70 dB. This is an interesting amplifier because it is of so-called 'Class-G' design (sometimes called 'Class-E' in America). It uses a main power amplifier which





G1 0 dB





G4 -70 dB

delivers all the required steady-state power (at least 75+75 W 8 ohms over the full a