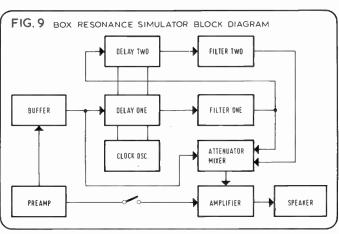

sed to cancel out the 'carrier' (or non-shifted upper frequencies), thus leaving only the new frequencies created by the Doppler effect. These could then be measured as a percentage of all frequencies present in the music signal and would give us an absolute value of the Doppler sidebands. Fortunately in the case of Tubular Bells, this figure turned out to be more or less the same as that calculated by assuming it consisted of two frequencies alone. In the case of organ music about 8% was just detectable. It turns out that all



loudspeakers, with the possible exception of tiny cones handling the complete audio range, will never produce enough Doppler distortion to be audible on program material under domestic conditions, and even single full-range units, if they have a relatively

55







HI-FI NEWS & RECORD REVIEW JULY 1977

#### **NEW FROM**

# 



When you listen to your present loudspeakers, presuming they are of high quality, how much information do you lose in low efficiency and distortion? Let's quote some specifications of another manufacturer's loudspeaker which is regarded as one of the best.

Speaker X

Power Handling: 50 watts programme 20 watts gives 90 dBa less than 1% typical 5% under 100 Hz for 90 dBa Efficiency: Distortion:

Freq. Response:  $50 \text{ Hz}-20 \text{ kHz} \pm 3.5 \text{ dB}$ 

Now compare the Mini Professional S.M.

#### Mini Professional S.M.

Power Handling: 100 watts programme Efficiency:

3 watts gives 90 dBa less than 0.5% including frequencies Distortion:

down to 50 Hz for 90 dBa

Freq. Reponse: 50 Hz- 20 kHz + 3 dB

But, specific