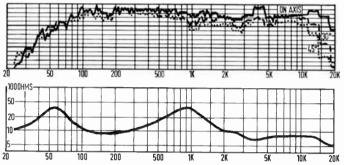

### **FEATURES**

- 35 Loudspeaker Supplement
- 36 ELEVEN SPEAKERS—THE GRAPHS
  Measured curves and other data on models detailed below under 'Equipment Reviews'
- 41 ELEVEN SPEAKERS—THE MEASUREMENTS

  James Moir describes equipment and techniques employed in the review
- 45 ELEVEN SPEAKERS—THE LISTENING TESTS
  Paul Messenger discusses problems and parameters in
  arriving at team judgements of performance
- 47 ELEVEN SPEAKERS—THE FINDINGS
  Potted summaries of the listening team's impressions and other points
- 51 LOUDSPEAKER DISTORTIONS—Can We Hear Them?
  A separate article by Peter Fryer describing an independent

### **EQUIPMENT REVIEWS**

36 ELEVEN RECENT LOUDSPEAKERS: Celef Mini-Pro SM, Celestion Ditton 22, Exposure II, Harbeth, Keesonic Kub, Kef Calinda, Mission 710, Monitor Audio MA4, Rogers Compact Monitor, Tannoy Berkeley, Wharfedale E70 Composite review by Donald Aldous, John Atkinson, Trevor Attewell, John Crabbe, Tony Faulkner and Paul Messenger