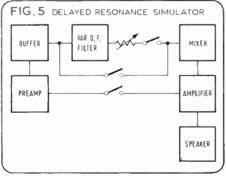

rossover distortion it is a single pure tone, and for delayed resonances white (or pink) noise is most effective. Once again, with its own test signal this kind of distortion may be heard up to an order of magnitude more easily than with program music. Taking a few results at random from fig. 6, peaks having a Q of 25 at 1 kHz have to be about 4 dB above the response curve before they can be heard in pop music, whereas peaks having a Q of 1 can still be heard when they are 12 dB below response curve level. With white noise this figure would be closer to 25 dB. Classical music gives rise to figures just above mid-way between these two extremes. The fact that audible amounts of Delayed Resonance are produced by most loudspeakers makes this possibly the major form of loudspeaker distortion.



The next kind of distortion which we decided to tackle is very controversial, with some experts saying it is totally irrelevant and inaudible while others say that it is very important indeed, and that minute amounts completely destroy the musical experience. This distortion is of course Doppler distortion. Now it is quite true that speakers do indeed produce this distortion, and the smaller the speaker and

the wider the frequency range that it covers the more of this distortion it will producethat is if the music used is suitable for its production at all! Now, Doppler distortion occurs as follows: consider a speaker reproducing two frequencies at once, 100 Hz and 10 kHz. During each half cycle of the 100 Hz the same speaker reproduces 50 cycles of the 10,000 Hz. During the first half