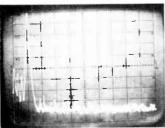

r reproduction at all frequencies. It was judged to be particularly clean, smooth and





F1 0 dB



F4 -60 dB

free from harshness. Little wonder, then, that it came out top in a detailed listening panel test.2 Our current objective tests here show an amplifier which changes its harmonic structure very little with change in dynamics, and one which is especially free from highorder 'ripple' components. In other words, an excellent subjective/ objective correlation as well as an excellent performance.

#### Amplifier G

The amplifier section of the Hitachi SR-903 receiver, G1 at 0 dB, G2 - 20 dB, G3 - 40 dB and G4 - 70 dB. This is an interesting amplifier because it is of so-called 'Class-G' design (sometimes called 'Class-E' in America). It uses a main power amplifier which





G1 0 dB





G4 -70 dB

delivers all the required steady-state power (at least 75+75 W 8 ohms over the full audio spectrum) and a secondary amplifier which is switched by specially developed diodes on signal peaks of a level considerably in excess of the peak of steady-state signal at full power. In other words, it is able to accommodate peaks of music which would put an equivalent power amplifier into overload. The scheme really works, endowing the amplifier with a high music-power rating, and no switching transients etc. were detected.

At 0 dB the 3rd harmonic is about 11 dB greater than the 2nd harmonic; but at -20 dB a more sanitary state obtains, as shown, and this holds well into noise. It is interesting to note that the main 'ripple' component is some 33 dB below -70 dB, or 103 dB down ref.