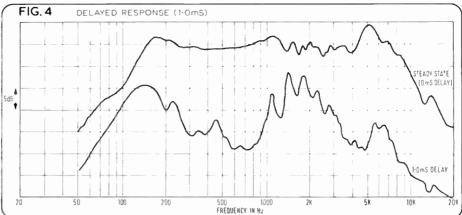

that resonances which were sharp and high, and therefore would ring away for the longest period of time, would be the ones which could be heard the easiest and would therefore be the most objectionable. Once again, these preconceived ideas were proved wrong in practice and these results confirm those obtained at the BBC and in a recent article in HFN/RR2. Fig. 6 relates the audibility of resonances of different Q value over the audible frequency spectrum against a background of wide-band noise, orchestral music and 'pop'. It seems that since they cover a larger slice of the audio spectrum, low Q resonances are excited for a greater proportion of the time, whereas sharper resonances are very rarely excited at all by program music. When the peak becomes very flat (Q less than 1) the effect



is one of an increase in loudness over a large proportion of the audio band, and if this loudness increase is compensated for, these very low Q resonances become less audible. They are in any case less objectionable than those having Qs between 1 and 5.

As with other kinds of distortion, there is a test signal which exposes delayed resonances with greatest ease. For intermodulation the test signal consists of two pure tones; for crossover distortion it is a single pure tone, and for delayed resonances white (or pink) noise is most effective. Once again, with its own test signal this kind of distortion may be heard up to an order of magnitude more easily than with program music. Taking a few results at random from fig. 6, peaks having a Q of 25 at 1 kHz have to be about 4 dB above the re