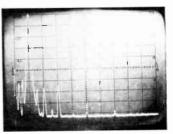

sound of this amp was well liked; but not as well as the UA900.

#### Amplifier H

This is an early Mullard valve design using a pair of EL84s in push-pull with moderate negative feedback, H1 at 0 dB, H2 -10 dB, H3 -20 dB and H4 -30 dB. As with the Sugden Class-A design, this amplifier suffers more from 'ripple' components than some of the more recent quasi-Class-B designs. At 0 dB, close to the peak clipping level, harmonics up to the 9th can be seen, but these quickly shrink as the power reduces. Looking at the 2nd and 3rd harmonics, it will be seen that the harmonic structure remains pretty constant right into the noise floor, indicating far less change in the effective transfer characteristic with program dynamics than is the case with some of the more recent transistor amplifiers.





H1 0 dB

H2 -10 dB





H3 -20 dB

H4 -30 dB

The sound of this amplifier was judged to be similar to that of the Sugden A21. As an experiment, very large electrolytic capacitors were externally hooked on, and the distance between the power supply and the amplifier proper was increased. The hum was thus cut by a further 10 dB and a very musical amplifier resulted. Experiments were also made with the negative feedback. Reducing this increased the amplitude of the harmonics and produced more high-order ones, but in spite of this the amplifier still remained highly musical, though the reduced feedback did cause the ripple to rise again!

#### References

- 1. Gordon J. King, Slewing-Rates Rise-Time, and Settling-Time HFN/RR,
- 2. Gordon J. King, Ten Amplifier Test, Practical Hi-Fi and Audio