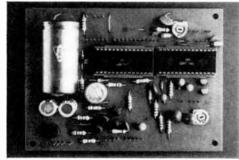

safest place in the world to play your records.

We believe you should have as little as possible

We believe you should have as little as possible to do with the ADC Accutrac 4000.

So once you've placed your record on the turntable, and pressed a few buttons, you can leave the rest to the world's first computerised turntable.

The human errors that do a lot of damage to records are a thing of the past.

## You get more out of it, because we put less into it.

It's a fact that when you compare the ADC Accutrac to other expensive turntables, the rest are made to look clumsy, complex and old-fashioned.

Truly superb sound reproduction can now be achieved in a much simpler way.

### The turntable with a memory.

We started by replacing a lot of noisy mechanics with a neat little computer.



Out came standard components. In went the latest breakthrough in MOS computer circuitry.

So all Accutrac's operations are controlled and programmed far more quickly and efficiently than any other automatic turntable.

The control panel is designed for you to select up to 13 tracks in any order you want to hear them, and a 24 selection memory bank allows for programmed repeats.

## The motor that keeps an eye on itself.

We replaced the conventional belts, wheels and pulleys with an electronically controlled direct drive system that keeps wow and flutter to a completely inaudible .03% and rumble at -70dB.

The motor contains electronic speed-sensing circuits, which keep a constant eye on the accuracy of the massive 12 inch diecast turntable's speed, and instantly corrects any error.

The