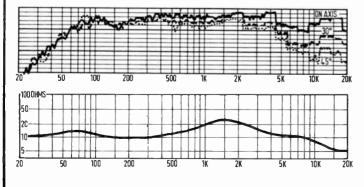

1\frac{1}{2} \times 10$  in.); 10 kg (22 lb); 80 watt program; £114 plus VAT per pair. Mission Electronics Ltd., 117 Wandsworth Bridge Road, London SW6 2TP.



# BLOW UP AMPLIFIER WITH



E70's (above) 100 watts DIN, 1 watt produces 94 dB at 1 metre, 100 watts produce 114 dB at 1 metre. E50's 70 watts DIN, 1 watt produces 94 dB at 1 metre, 70 watts produce 112 dB at 1 metre.



# Keesonic Kub

Two-unit reflex; 28×18×20 cm (11×7×8 in.); 3 kg (7 lb); 40 watt program; £55 plus VAT per pair. Keesonic Audio Developments Ltd., Halldore Hill, Cookham, Maidenhead, Berks.





## Exposure 11

Three-unit design with transmissionline bass loading; 61 × 31 × 31 cm (24 × 12 × 12 in.); 14 kg (31 lb); 100 watt program; £245 plus VAT per pair. Exposure Electronics, Richardson Road, Hove, Sussex BN3 5RB.





# Wharfedale E70

Four drive units with reflex bass loading and horn tweeter;  $82\times34\times36$  cm ( $32\times13\frac{1}{2}\times14$  in.); 32 kg (70lb); 100 watt program; £288.88 plus VAT per pair. Rank Hi-Fi, P.O. Box 70, Great West Road, Brentford, Middx. TW8 9HR.



#### The eleventh speaker on p. 41

A panel of listeners will help to average out personal prejudices, but will be to some extent unfamiliar with the program, ancillary equipment, and the listening room (a reference speaker is useful but cannot completely overcome this). The short-term listening that this approach necessitates may also tend to obscure some of the subtler aspects of performance, while emphasising frequency response differences and to a lesser extent colorations.

In our last multi-speaker review (Ju