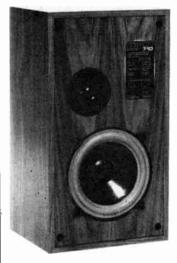

### **COVER PICTURE**

No, we don't regard modern loudspeakers as a load of old monoliths, but those famous 'hanging stones' on Salisbury Plain have just the air of permanence adopted by speakers in any self-respecting hi-fi lounge. Ten of the models reviewed in this issue were trundled down to Wiltshire for this photograph (with apologies to Celef, who just missed the chariot with their Mini-Pro SM), but we must explain that the whole idea was well in hand before we came across Mission's colour brochure on the Stonehenge theme. Despite presence of their Model 710 in the review, this was a pure coincidence.

### **EQUIPMENT REVIEWS**

36 ELEVEN RECENT LOUDSPEAKERS: Celef Mini-Pro SM, Celestion Ditton 22, Exposure II, Harbeth, Keesonic Kub, Kef Calinda, Mission 710, Monitor Audio MA4, Rogers Compact Monitor, Tannoy Berkeley, Wharfedale E70 Composite review by Donald Aldous, John Atkinson, Trevor Attewell, John Crabbe, Tony Faulkner and Paul Messenger