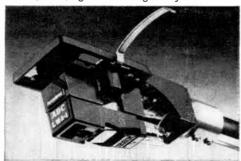

hat knows where it's going. Accutrac has the most advanced cartridge in the world.

The ADC I MA-1

It scans the surface of the record with a tiny beam of light from a solid-state infra-red generator.

When the beam is focused on the record, closely spaced grooves scatter the light, while the smooth surface between the tracks reflects the light back to a detector which triggers the arm mechanism.

This system ensures that the tonearm selects the right track quickly and smoothly, while accurately guaging where it begins and ends. The low mass cartridge with its elliptical stylus, features the *Induced Magnet* system on which ADC built its enviable reputation. It combines a strong, accurate, signal output

It combines a strong, accurate, signal out with a 3/4 to 11/2 gram tracking ability.



The integrated design of the tonearm and cartriage results in minimal arm mass and an ideal tonearm resonance between 8-10Hz.



cordless command module. So you have remote control.

The sculptured space-age object is the receiver for the turntable's memory bank. It's 'winking eye' tells you that your commands have been received.

Then you just sit back and enjoy what we hope you'll agree is the main attraction: the sheer excellence of the sound reproduction.



Distributed by BSR Limited, Powke Lane, Cradley Heath, Warley, West Midlands B64 5QH.

ACCUTPAC 4000
Guaranteed for 2 years.



In the faster songs like 'Pitchounette' she is at her very best, but in the slower ones she is inclined to use too much portamento and so the songs become sentimentalised as for example in 'Pensée d'auto