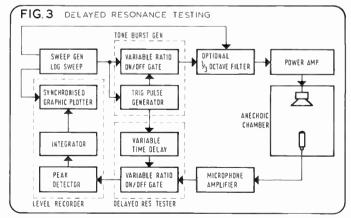

storing energy while the music is present and giving it out again continuously even when the music has ceased (see fig. 2). It is possible to measure Delayed Resonances in a number of ways, one of which is quite complicated, involving the use of computers, impulses and Fast Fourier Transforms. The other way, which gives similar results, is rather simpler but takes longer (see fig. 3).

This method involves the use of the same impulse repetitively. The speaker's response to this is passed through a gate which is arranged to cut off progressively more and more from the beginning of the speaker's response to each input impulse. The gate output is then passed to a narrow band heterodyne analyser whose output is used to plot the cumulative decay spectra. Alternatively, a tone-burst swept in





GLASGOW

# The **SCOTTISH** DEALER for

# Keesonic **FULL RANGE**

on permanent demonstration

## Talisman Hi-Fi

111 STOCKWELL STREET **GLASGOW** 

Telephone 041-552 1043



DON'T LISTEN TO OUR SALESMEN LISTEN TO OUR



LOUDSPEAKERS!!



THE FANTASTIC NEW BOOKSHELF MODEL 40 watts handling

#### The KEESONIC KUB

ONLY £62.50 pair inc. VAT. OTHER MODELS IN STOCK K.R.F. and KBM Monitors

#### BERKSHIRE HI-FI

125 BRIDGE ROAD, MAIDENHEAD

Telephone: 27760

9 THE MEADWAY PRECINCT, HONEYEND LANE READING Telephone: 582988

179 VICTORIA ROAD, ALDERSHOT. Telephone: 314856. Also SOUND SYSTEMS, 49 King Street, MAIDENHEAD. Telephone: 32796

Come and listen to the NEW



BOOKSHELF LOUDSPEAKER

Musical Hi-Fi!

These Loudspeakers may not be large, but they do produce some of the most neutral, musical