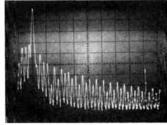

dominating and the even ones continuing across the spectrum. If it wasn't for the 3rd this would be a good distribution. At  $-20\,\mathrm{dB}$  the distribution remained in desirable formation, though even at this level hum components were showing up well. At  $-40\,\mathrm{dB}$  the hum components are really severe in number if not in amplitude (still 40 dB and more below the driving signal), but at  $-70\,\mathrm{dB}$  on the slower sweep and smaller analysing bandwidth they are only some 20 dB below the driving signal.

This sample was favourably marked for transients and higher s.p.l.s but scored fewer marks for the frequency ambience. It must be stressed that in all cases we are considering very small-scale subtleties, particularly around ambience level, as have already been noted.



D3 -40 dB

D4 -70 dB

#### Amplifier E

An early Sugden A21 Class-A design, E1 at 0 dB, E2 -20 dB, E3 -40 dB and E4 with the analyser sensitivity for -40 dB but with the driving signal removed to show the spurious hum components. To be fair, it must be stressed that this amplifier has been out of action for some time, so there could have been deterioration of the electrolytic capacitors, leading to a higher than normal hum level.

The first thing that shows up at 0 dB is the good harmonic distribution; if the 3rd harmonic had been 3 dB lower the distribution would have been perfect. At -20 dB we have to look carefully for the harmonics of the signal, picking them out from the hum harmonics. The 2nd harmonic is below -75 dB, the 3rd below -80 dB and the rest totally hidden. At -40 dB the