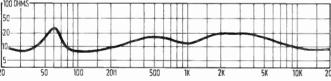

Tel: 0274 32644, Kenneth Levell Ltd., 13-15 Market Street, Huddersfield, Yorks. Tel: 0484 32294.

Laskys, Larger branches.

Multisound Hi Fi Ltd., 7 Davygate Arcade, York, YO1 23U, Tel: 0904 51712. P.S.B., 196 Selby Road, Leeds.

Quadraphenia, 10 Nursery Street, Sheffield, SE899. Tel: 0742 77824.

Thistle TV, 4/6 Ashdale Palce, Aberdeen.

Tel: 0224 52172

Vennal Audio Visual, 115 High Street,

Central Arcade, Ayre Scotland. Tel: 0292 64124.



# FROM THE ABOVE LIST OF DEALERS, THE BIGGEST NOISE IN SPEAKERS. STREET





# Tannoy James instru on the THE te

Dual-concentric two-unit system (horn-loaded tweeter); 84 × 53 × 30 cm (33 × 21 × 12 in.); 41 kg (90 lb); 85 watt; £354 plus VAT per pair. Tannoy Products Ltd., St. Johns Road, Tylers Green, High Wycombe, Bucks. HP10 8HP

Berkeley









Each small vertical division corresponds throughout to 2 dB on the frequency response graphs.



James Moir's laboratory, showing test equipment

# The Measurements

James Moir describes the test procedures and instrumentation used for objective measurements on the eleven loudspeakers

THE techniques used in the objective evaluation of the speakers was described in the report on the previous group tests (July 1975 issue), but the whole subject of loudspeaker testing was covered in more detail in a series of six contributions that commenced in the same issue and continued until the December number. This series should be consulted, for it discusses in detail the measurement of each parameter. Many cannot be measured with any real accuracy, though they are commonly quoted as though the para