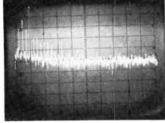

but are still some 40 dB below the  $-70~\mathrm{dB}$  drive!

At normal listening levels this amplifier was very well liked, giving a very clean, smooth sound with highly defined music artifacts; but at high levels it was judged to be mildly on the hard side.





B3 -40 dB

B4 -70 dB

#### Amplifier C

The amplifier section of the relatively low power Toshiba SA-220L seceiver, C1 at 0 dB, C2 -20 dB, C3 -40 dB and C4 -70 dB (again, an amplifier of good noise performance). At high-level the harmonic roll-off commenced desirably, but is impaired by the odd harmonics at 1, 1-4 and 1-8 kHz. At -20 dB there was a disturbing rise in 600 Hz third harmonic. Second harmonic (with hum) predominates at -40 dB, while at -70 dB we are left essentially with power supply components.







C2 -20 dB





3 -40 dB

C4 -70 dB

This amplifier was liked less than the previous two, particularly at high level where there was a tendency to clip owing to the power limitation (8+8 W 8 ohms).

#### Amplifier D

The amplifier section of the inexpensive though well equipped Amstrad 5050 receiver, D1 at 0 dB, D2 -20 dB, D3 -40 dB and D4 -70 dB (the latter taken mainly to analyse hum components). At high-level, even and odd harmonics are present, the third





D1 0 dB

D2 −20 dB

predominating and the even ones continuing across the spectrum. If it wasn't for the 3rd this would be a good distribution. At  $-20\,\mathrm{dB}$  the distribution remained in desirable formation, though even at this level hum components were showing up well. At  $-40\,\mathrm{dB}$  the hum components are really severe in n