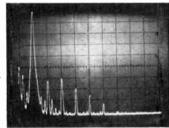

A21 Class-A design, E1 at 0 dB, E2 -20 dB, E3 -40 dB and E4 with the analyser sensitivity for -40 dB but with the driving signal removed to show the spurious hum components. To be fair, it must be stressed that this amplifier has been out of action for some time, so there could have been deterioration of the electrolytic capacitors, leading to a higher than normal hum level.

The first thing that shows up at 0 dB is the good harmonic distribution; if the 3rd harmonic had been 3 dB lower the distribution would have been perfect. At -20 dB we have to look carefully for the harmonics of the signal, picking them out from the hum harmonics. The 2nd harmonic is below -75 dB, the 3rd below -80 dB and the rest totally hidden. At -40 dB the signal harmonics are well below the general mains mush.





E1 0 dB

E2 -20 dB





E3 -40 dE

E4 as E3 (showing Ripple spectrum)

In spite of the abnormally high 'ripple' level, this amplifier was very well liked at high and medium levels; but at low levels the definition was markedly impaired, as though the 'phasing' of the low-level sounds was being affected by the supply harmonics, resulting in lack of coherence and random disembodiment of the artifacts round ambience level. The general background 'purr' was not unduly obtrusive (for, after all, the hum components are —60 dB or so relative to 0 dB); but with transistor or valve Class-A amplifiers hum can be more troublesome than with Class-B owing to the high power supply current at low output as well as high.



# "HOW A CHEAP PICKUP RUINED MY LIFE"

"I'll never forget that heavy, insensit