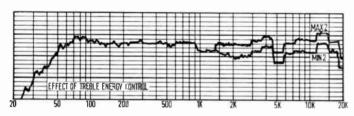

ks, Tel: 0274 32644, Kenneth Levell Ltd., 13-15 Market Street, Huddersfield, Yorks. Tel: 0484 32294.

Laskys, Larger branches.

Multisound Hi Fi Ltd., 7 Davygate Arcade, York, YO1 23U, Tel: 0904 51712. P.S.B., 196 Selby Road, Leeds.

Quadraphenia, 10 Nursery Street, Sheffield, SE899. Tel: 0742 77824.

Thistle TV, 4/6 Ashdale Palce, Aberdeen.

Tel: 0224 52172

Vennal Audio Visual, 115 High Street,

Central Arcade, Ayre Scotland. Tel: 0292 64124.



# FROM THE ABOVE LIST OF DEALERS, THE BIGGEST NOISE IN SPEAKERS. STREET





# Tannoy James instru on the THE te

Dual-concentric two-unit system (horn-loaded tweeter); 84 × 53 × 30 cm (33 × 21 × 12 in.); 41 kg (90 lb); 85 watt; £354 plus VAT per pair. Tannoy Products Ltd., St. Johns Road, Tylers Green, High Wycombe, Bucks. HP10 8HP

Berkeley









Each small vertical division corresponds throughout to 2 dB on the frequency response graphs.



James Moir's laboratory, showing test equipment

# The Measurements

James Moir describes the test procedures and instrumentation used for objective measurements on the eleven loudspeakers

THE techniques used in the objective evaluation of the speakers was described in the report on the previous group tests (July 1975 issue), but the whole subject of loudspeaker testing was covered in more detail in a series of six contributions that commenced in the same issue and continued until the December number. This series should be consulted, for it discusses in detail the measurement of each parameter. Many cannot be measured with any real accuracy, though they are commonly quoted as though the