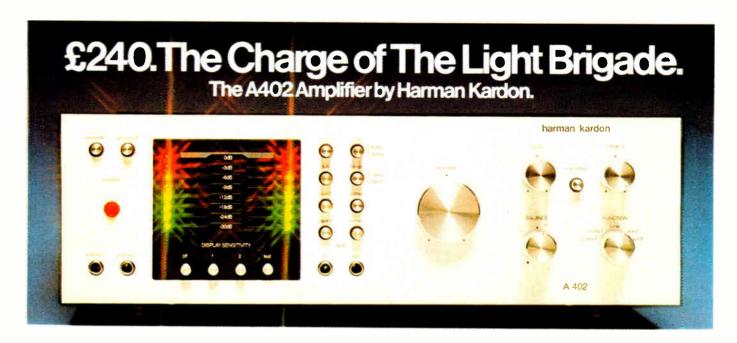

Audio, May 1976. 3. Gordon J. King, Loudspeaker/Amplifier Compatibility, Hi-Fi Sound, June
- 4. Gordon J. King, Loudspeaker/Amplifier Interface, HFN/RR, Dec. 1976.
- 5. Gordon J. King, Old Wives' Tales, Hi-Fi For Pleasure, March 1977.
- Gordon J. King, Old Wives Tales, mi-ri For Fleasure, March 1977.
   Jean Hiraga, Amplifier Musicality, HFN/RR, March 1977.
   Angus McKenzie, Loudspeaker/Amplifier Interface, HFN/RR, Jan. 1976.
- 8. M. Otala, Non-Linear Distortion in Audio Amplifiers, Wireless World, Jan. 1977. 9. Bert Sundqvist, Transient Intermodulation Distortion in Amplifiers, Wireless
- World, Feb. 1977.

  10. T. Holman, New Factors in Phonograph Pre-amplifier Design, J. Audio Eng. Soc., May 1976.
- 11. D. Preis, Impulse Testing and Peak Clipping, J. Audio Eng. Soc., Jan./Feb 1977.



Undoubtedly the first thing you'll notice about the brand new Harman Kardon A402 Amplifier is its very impressive Light Emitting Diode power output display—not only unique at the price, but absolutely unique in an integrated amp.

But some of its other features, though rather more subtle, are at least as impressive. For instance, conservatively rated at 40 Watts Per Channel, it packs a lot of punch. With the latest refinement of the Harman Kardon Twin Power Supply configuration, it'll keep on delivering clean power. Right to the limits of its output—when similarly rated

conventional amplifiers are gasping for breath.

HK Twin Power-two transformers, two completely independent power supply systems-(shown right) overcomes the problems of distortion and crosstalk which conventional amplifi