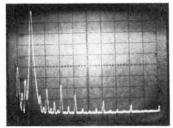

of good noise performance). At high-level the harmonic roll-off commenced desirably, but is impaired by the odd harmonics at 1, 1-4 and 1-8 kHz. At -20 dB there was a disturbing rise in 600 Hz third harmonic. Second harmonic (with hum) predominates at -40 dB, while at -70 dB we are left essentially with power supply components.







C2 -20 dB





3 -40 dB

C4 -70 dB

This amplifier was liked less than the previous two, particularly at high level where there was a tendency to clip owing to the power limitation (8+8 W 8 ohms).

#### Amplifier D

The amplifier section of the inexpensive though well equipped Amstrad 5050 receiver, D1 at 0 dB, D2 -20 dB, D3 -40 dB and D4 -70 dB (the latter taken mainly to analyse hum components). At high-level, even and odd harmonics are present, the third





D1 0 dB

D2 −20 dB

predominating and the even ones continuing across the spectrum. If it wasn't for the 3rd this would be a good distribution. At  $-20\,\mathrm{dB}$  the distribution remained in desirable formation, though even at this level hum components were showing up well. At  $-40\,\mathrm{dB}$  the hum components are really severe in number if not in amplitude (still 40 dB and more below the driving signal), but at  $-70\,\mathrm{dB}$  on the slower sweep and smaller analysing bandwidth they are only some 20 dB below the driving signal.

This sample was favourably marked for transients and higher s.p.l.s but scored fewer marks for the frequency ambience. It must be stressed that in all cases we are considering very small-scale subtleties, particularly around ambience level, as