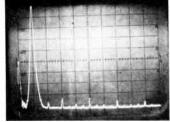

erial dynamics.

You will notice that with falling level the power supply fundamental and harmonics become increasingly important, in A4 this fundamental being at —49 dB, its 3rd harmonic at —45 dB and all the others well down. In fact, the overall performance of the 330C was judged acceptable—mild unpleasantness in the middle highs—and was not harshly criticised in comparison with other transistor designs.

#### **Amplifier B**

The amplifier section of the recent B & O Beomaster 4400 receiver, B1 at 0 dB, B2 -20 dB, B3 -40 dB and B4 -70 dB (analysis down to the latter level was feasible owing to the fine noise/hum performance). At high-level the odd harmonics are more prominent than the even ones; but this changes at -20 dB. A smooth harmonic roll-off is indicated at -40 dB, which is a





B1 0 dB

B2 −20 dB

75



V-15 Type III . . . critics called the Type III the finest cartridge ever when it was introduced. The ultimate test, however, has been time. The V-15's engineering innovations, the uniform quality, and superb performance still make it the classic choice for the finest music systems today. 3/4 to 1-1/4 gram tracking force.



M24H . . . the cartridge that does not compromise stereo reproduction to add four-channel capability. Superb stereo trackability and quadriphonic carrier signal retrieval. New hyperbolic stylus tip, high energy magnet, and low-loss laminated electromagnetic structure. 1 to 1-1/2 gram tracking force.



M95ED...second only to the V-15 Type III in stereo reproduction. A thin, uninterrupted pole piece minimizes magnetic losses. Its 20 to 20,0