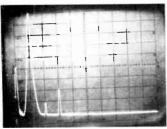

hly ranked for reproduction at all frequencies. It was judged to be particularly clean, smooth and





F1 0 dB



F4 -60 dB

free from harshness. Little wonder, then, that it came out top in a detailed listening panel test.2 Our current objective tests here show an amplifier which changes its harmonic structure very little with change in dynamics, and one which is especially free from highorder 'ripple' components. In other words, an excellent subjective/ objective correlation as well as an excellent performance.

#### Amplifier G

The amplifier section of the Hitachi SR-903 receiver, G1 at 0 dB, G2 - 20 dB, G3 - 40 dB and G4 - 70 dB. This is an interesting amplifier because it is of so-called 'Class-G' design (sometimes called 'Class-E' in America). It uses a main power amplifier which





G1 0 dB





G4 -70 dB

delivers all the required steady-state power (at least 75+75 W 8 ohms over the full audio spectrum) and a secondary amplifier which is switched by specially developed diodes on signal peaks of a level considerably in excess of the peak of steady-state signal at full power. In other words, it is able to accommodate peaks of music which would put an equivalent power amplifier into overload. The scheme really works, endowing the amplifier with a high music-power rating, and no switching transients etc. were detected.

At 0 dB the 3rd harmonic is about 11 dB greater than the 2nd harmonic; but at -20 dB a more sanitary state obtains, as shown, and this holds well into noise. It is interesting to note that the main 'ripple' component is some 33 dB below -70 dB, or 103