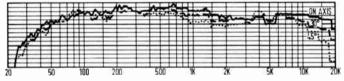

s a panel of listeners and plays a particular program through each loudspeaker in turn, with reference, repeat and comparison available.

The 'single reviewer' approach has certain advantages, in that the reviewer can spend considerable time in adjusting the position of the loudspeakers in his room, and has time to carry out extended listening on a variety of well-known material. However, any judgments will to some extent be coloured by the taste of the reviewer concerned, and will reflect the acoustic behaviour of the room. (Cont. on fold out.)



# Kef Calinda

Two-unit design plus auxiliary bass radiator (ABR);  $70\times28\times35~cm$  ( $27\frac{1}{2}\times11\times14~in.$ ); 19~kg (46~lb); 100~watt program; £220-50 plus VAT per pair. Kef Electronics Ltd., Tovil, Maidstone, ME15 6QP.



Curve below: Mike in line with cabinet top as per manufacturer's recommendation





# Celef Mini-Pro SM

Two-unit infinite baffle; 58 × 30 × 28 cm (23 × 12 × 11 in.); 16 kg (35 lb); 100 watt program; £205 plus VAT per pair. Celef Audio Ltd., 130 Thirsk Road, Boreham Wood, Herts.





# Mission 710

Two-unit infinite baffle;  $52 \times 29 \times 26$  cm  $(20\frac{1}{2} \times 11\frac{1}{2} \times 10$  in.); 10 kg (22 lb); 80 watt program; £114 plus VAT per pair. Mission Electronics Ltd., 117 Wandsworth Bridge Road, London SW6 2TP.



# BLOW UP AMPLIFIER WITH



E70's (above) 100 watts DIN, 1 watt produces 94 dB at 1 metre, 100 watts produce 114 dB at 1 metre. E50's 70 watts DIN, 1 watt produces 94 dB at 1 metre, 70 watts produce 112 dB at 1 metre.



# Keesonic Kub

Two-unit reflex; 28