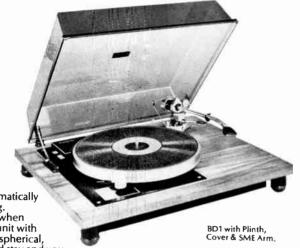

### TURNTABLES

| (C & I £2·50)            |
|--------------------------|
| ADC Accutrac 4000 P.O.A. |
| Akai AP001 £66-00        |
| Akai AP003+Cart £94.50   |
| Akai AP006-Cart £171-50  |
| Amstrad TP12D £43-95     |
| Conneissaus              |

| Abai AP001 . 66-00 Akai AP003 + Cart                                                                                                                  | Thorens TD125/II Ch£98.95 TD125AB Mk II £153.50 TD126 Mk IIC £232.00 TD126 Mk IIBC £184.95 TD145 Mk IIC £101.50 TD160 Mk IIC £101.50 TD160 Mk IIBC £82.95 |
|-------------------------------------------------------------------------------------------------------------------------------------------------------|-----------------------------------------------------------------------------------------------------------------------------------------------------------|
| BDI PC 214-95 BDI PC C/O 215-50 BD2 Assembly 46-00 BD2A Assembly 691-95 BD103 Assembly 687-95 Fons P.O.A. Garrard SP25 M+C 438-00 865B MkII BC 270-50 | TD166 Mk IIC £88-50<br>Toshiba. Trio, Yamaha—<br>F.R.A.                                                                                                   |
| 1255B M+C £49.95                                                                                                                                      | *SPECIAL OFFERS                                                                                                                                           |
| DD75 M+C £101.95<br>GT55P M+C £103.95                                                                                                                 | Akai AP003 . £79-95                                                                                                                                       |
| GT55P M+C £103-95                                                                                                                                     | Akai AP003 £79-95<br>Akai AP006 £119-95                                                                                                                   |
| Harman Kardon F.R.A.                                                                                                                                  | Connoisseur BD3 £74-95                                                                                                                                    |
| Hitachi P.O.A.                                                                                                                                        | Garrard                                                                                                                                                   |
| J.V.C. P.O.A.<br>Leak 3001 £98 50<br>Micro-Sciki P.O.A.<br>National F.R.A.<br>Pioneer PL112D £56 95<br>Pioneer PL115D £68 95                          | 86SB II M+C £63-95                                                                                                                                        |
| Leak 3001 £98:50                                                                                                                                      | DD75+cart. £92.95                                                                                                                                         |
| Micro-Seiki . P.O.A.                                                                                                                                  | GT55P+cart. £95.95                                                                                                                                        |
| National F.R.A.                                                                                                                                       | Goldring CK2 Kit                                                                                                                                          |
| Pioneer PL112D £56-95                                                                                                                                 | +Arm £19.95                                                                                                                                               |
| Proneer PLIISD £68-95                                                                                                                                 | Goldring G103 £29-95                                                                                                                                      |
| Pioneer PL117D £102-50                                                                                                                                | Lenco L62 £39.95                                                                                                                                          |
| Pioneer PL510A £105:50                                                                                                                                | Lenco L65 £44-95                                                                                                                                          |
| Pioneer PL530 £164-50                                                                                                                                 | Lenco L80 £39·95                                                                                                                                          |
| Pioneer PL550 £195-50                                                                                                                                 | Lenco L82 £44-95                                                                                                                                          |
| Reference P.O.A.                                                                                                                                      | Lenco L84 £54-95                                                                                                                                          |
| Rotel RP900 £59-95                                                                                                                                    | Lenco L90 £84·95                                                                                                                                          |
| Rotel RPI500 + Arm £70.50                                                                                                                             | Lenco L62 £39.95<br>Lenco L65 £44.95<br>Lenco L80 £39.95<br>Lenco L82 £44.95<br>Lenco L84 £54.95<br>Lenco L90 £84.95<br>J.V.C. JLA1 £52.95<br>Rotel RP900 |
| Rotel RP2500 £88-50                                                                                                                                   | Rotel RP900 £54.95                                                                                                                                        |
| Rotel RP3300 £73-95                                                                                                                                   | Kotel KPIOOO - Arm £39.93                                                                                                                                 |
| Rotel RP5300 £96-50<br>Sansui SR222P £59-50                                                                                                           | Rotel RF!500 + Arm £66.50                                                                                                                                 |
|                                                                                                                                                       | Rotel RP2500 £79.95                                                                                                                                       |
| Sansui SR525P £133-95                                                                                                                                 | Rotel RP3000 - Arm £93.95                                                                                                                                 |
| Sansui SR929P £309-95                                                                                                                                 | Rotel RP3000                                                                                                                                              |
| Sansui FR 1080P £82-95                                                                                                                                | +Arm £119.95<br>Sony PS1350 £71.00<br>Sony PS6750 £165.50                                                                                                 |
| Sansui FR5080P £186-50                                                                                                                                | Sony PS1350 £71-00                                                                                                                                        |
| Sanyo TP1100 £107-95                                                                                                                                  | Sony PS6750 . £165-50                                                                                                                                     |
| Sony PS1450 £60.95                                                                                                                                    | Thorens TD166C £65.95                                                                                                                                     |