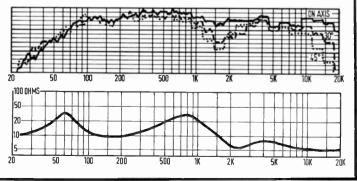

old out.)



# Kef Calinda

Two-unit design plus auxiliary bass radiator (ABR);  $70\times28\times35~cm$  ( $27\frac{1}{2}\times11\times14~in.$ ); 19~kg (46~lb); 100~watt program; £220-50 plus VAT per pair. Kef Electronics Ltd., Tovil, Maidstone, ME15 6QP.



Curve below: Mike in line with cabinet top as per manufacturer's recommendation





# Celef Mini-Pro SM

Two-unit infinite baffle; 58 × 30 × 28 cm (23 × 12 × 11 in.); 16 kg (35 lb); 100 watt program; £205 plus VAT per pair. Celef Audio Ltd., 130 Thirsk Road, Boreham Wood, Herts.





# Mission 710

Two-unit infinite baffle;  $52 \times 29 \times 26$  cm  $(20\frac{1}{2} \times 11\frac{1}{2} \times 10$  in.); 10 kg (22 lb); 80 watt program; £114 plus VAT per pair. Mission Electronics Ltd., 117 Wandsworth Bridge Road, London SW6 2TP.



# BLOW UP AMPLIFIER WITH



E70's (above) 100 watts DIN, 1 watt produces 94 dB at 1 metre, 100 watts produce 114 dB at 1 metre. E50's 70 watts DIN, 1 watt produces 94 dB at 1 metre, 70 watts produce 112 dB at 1 metre.



# Keesonic Kub

Two-unit reflex; 28×18×20 cm (11×7×8 in.); 3 kg (7 lb); 40 watt program; £55 plus VAT per pair. Keesonic Audio Developments Ltd., Halldore Hill, Cookham, Maidenhead, Berks.





## Exposure 11

Three-unit design with transmissionline bass loading; 61 × 31 × 31 cm (24 × 12 × 12 in.); 14 kg (31 lb); 100 watt program; £245 plus VAT per pair. Exposure Electronics, Richardson Road, Hove, Sussex BN3 5RB.





# Wharfedale E70

Four drive units with reflex bass loading and horn tweeter;  $82\times34\times36$  cm ( $32\times13\frac{1}{2}\times14$  in.); 32 kg (70