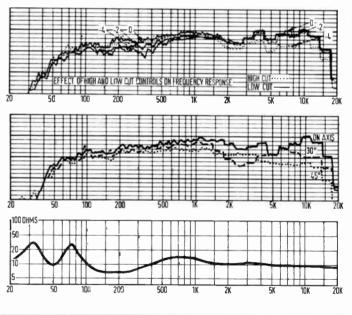

1 metre. E50's 70 watts DIN, 1 watt produces 94 dB at 1 metre, 70 watts produce 112 dB at 1 metre.



# Keesonic Kub

Two-unit reflex; 28×18×20 cm (11×7×8 in.); 3 kg (7 lb); 40 watt program; £55 plus VAT per pair. Keesonic Audio Developments Ltd., Halldore Hill, Cookham, Maidenhead, Berks.





## Exposure 11

Three-unit design with transmissionline bass loading; 61 × 31 × 31 cm (24 × 12 × 12 in.); 14 kg (31 lb); 100 watt program; £245 plus VAT per pair. Exposure Electronics, Richardson Road, Hove, Sussex BN3 5RB.





# Wharfedale E70

Four drive units with reflex bass loading and horn tweeter;  $82\times34\times36$  cm ( $32\times13\frac{1}{2}\times14$  in.); 32 kg (70lb); 100 watt program; £288.88 plus VAT per pair. Rank Hi-Fi, P.O. Box 70, Great West Road, Brentford, Middx. TW8 9HR.



#### The eleventh speaker on p. 41

A panel of listeners will help to average out personal prejudices, but will be to some extent unfamiliar with the program, ancillary equipment, and the listening room (a reference speaker is useful but cannot completely overcome this). The short-term listening that this approach necessitates may also tend to obscure some of the subtler aspects of performance, while emphasising frequency response differences and to a lesser extent colorations.

In our last multi-speaker review (July 1975) we attempted to combine these two approaches, and each reviewer had one or two models at home for extended listening. But this invariably introduces the sort of personal judgments one would try to avoid, and this would vary for the different loudspeakers in the review.