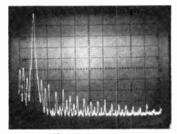

good noise performance). At high-level the harmonic roll-off commenced desirably, but is impaired by the odd harmonics at 1, 1-4 and 1-8 kHz. At -20 dB there was a disturbing rise in 600 Hz third harmonic. Second harmonic (with hum) predominates at -40 dB, while at -70 dB we are left essentially with power supply components.







C2 -20 dB





3 -40 dB

C4 -70 dB

This amplifier was liked less than the previous two, particularly at high level where there was a tendency to clip owing to the power limitation (8+8 W 8 ohms).

#### Amplifier D

The amplifier section of the inexpensive though well equipped Amstrad 5050 receiver, D1 at 0 dB, D2 -20 dB, D3 -40 dB and D4 -70 dB (the latter taken mainly to analyse hum components). At high-level, even and odd harmonics are present, the third





D1 0 dB

D2 −20 dB

predominating and the even ones continuing across the spectrum. If it wasn't for the 3rd this would be a good distribution. At  $-20\,\mathrm{dB}$  the distribution remained in desirable formation, though even at this level hum components were showing up well. At  $-40\,\mathrm{dB}$  the hum components are really severe in number if not in amplitude (still 40 dB and more below the driving signal), but at  $-70\,\mathrm{dB}$  on the slower sweep and smaller analysing bandwidth they are only some 20 dB below the driving signal.

This sample was favourably marked for transients and higher s.p.l.s but scored fewer marks for the frequency ambience. It must be stressed that in all cases we are considering very small-scale subtleties, particularly around ambience level, as h