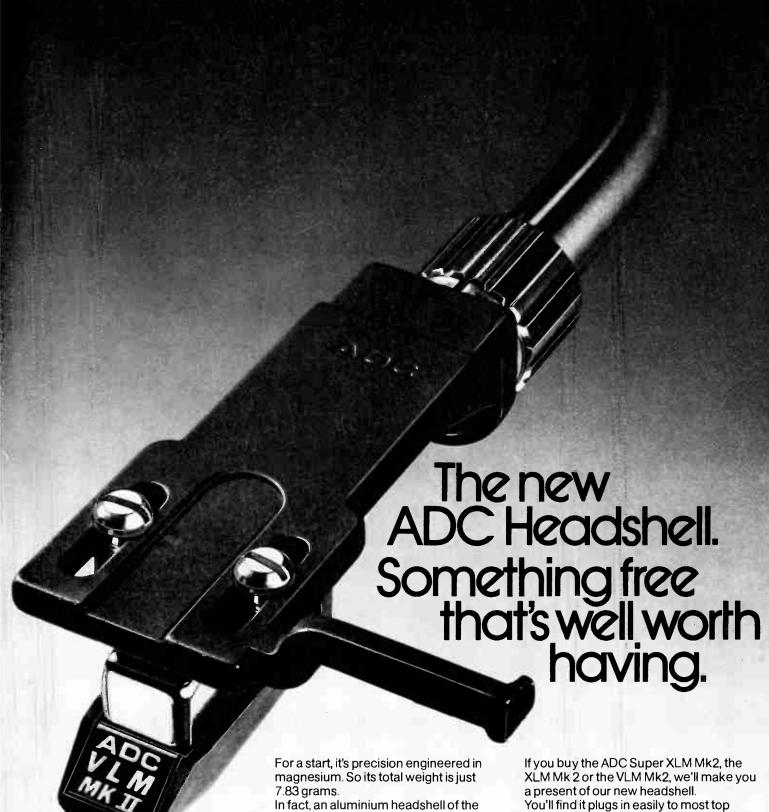

# IMPERIAL

Power Rating: 15 Watts RMS Frequency Range: 45 c/s to 20 Kc/s Nominal Impedance: 15 ohms.

Relative Efficiency: 96 dB at 3 watts and 1 metre Size: 36"×19\"×15". Finish: Teak or to order

### AUDAN AUDIO LTD.

10 KINGS YARD, 150A PUTNEY BRIDGE ROAD. **LONDON SW15** 

Telephone: 01-785 9191

SIMPLY SUPERB SOUND