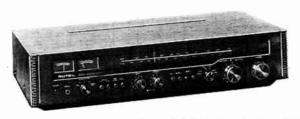

#### **EQUIPMENT REVIEWS**

163 THREE HIGH-POWERED TUNER-AMPLIFIERS: NAD 300, Pioneer SX1250, Rotel RX1603 by Gordon King