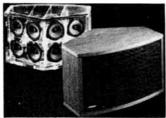

Monitor Audio loudspeakers sound impressive when driven at fairly high sound levels. So, with selected material, can some mediocre loudspeakers. However, normal domestic listening requires a more acceptable sound level.

Do lower levels then mean lower fidelity?

At low volume the Monitor Audio range of loudspeakers have the ability to uncover the intimate detail of softer sounds, like mellow strings and whispering woodwind, lost by so many ordinary loudspeakers.

When that crashing orchestral crescendo has died away, and the mood softened that velvet voice and those tinkling bells really do sound clean and spacial.

|        | Please send me full colour brochures and independent test reports on the full range of Monitor Audio loudspeakers. |
|--------|--------------------------------------------------------------------------------------------------------------------|
| İ      | Name                                                                                                               |
| i<br>I | Address                                                                                                            |
| 1      |                                                                                                                    |
| !      |                                                                                                                    |

## Monitor Audio make the right sounds in the right places