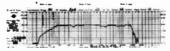

n, and thanks to Solavox technology they give small amplifiers



big ideas. At only  $2\frac{1}{2}$  watts the TK20 will fill your room with sound, and the TK 45 will do the same on five. Which means that when it comes to making the most of your amplifier, these super Solavox speakers make very sound sense indeed. In fact, at Comet's super discount prices they're the bargains of a listening lifetime.

#### TK45 per pair

COMET PRICE £ 78-90 REC. RET. PRICE £ 120-06





IMPEDANCE: 6-8 OHMS MAX. PEAK POWER INPUT: 80 WATTS DIN MAX. CONTINUOUS POWER INPUT: 50 WATTS DIN FREQUENCY RANGE: 35-20,000 Hz. INPUT FOR 96dB AT 1 METRE: 6 WATTS. BASS DRIVER: 250mm. MID. RANGE DRIVER IN TRANSMISSION LINE ENCLOSURE: 100mm. TWEETER: 25mm.

#### TK30 per pair

COMET PRICE £ 42.90 REC RET. PRICE £ 64-71





IMPEDANCE: 6-8 OHMS MAX. PEAK POWER INPUT: 40 WATTS DIN MAX CONTINUOUS POWER INPUT: 30 WATTS DIN FREQUENCY RANGE: 50-20.000 Hz. INPUT FOR 96dB AT 1 METRE: 4.7 WATTS. BASS DRIVER: 200mm. TWEETER: 50mm.

#### TK20 per pair

COMET PRICE £ 32-90 REC. RET. PRICE £50-29





IMPEDANCE: 6-8 OHMS MAX, PEAK POWER INPUT: 30 WATTS DIN MAX. CONTINUOUS POWER INPUT: 20 WATTS DIN FREOUENCY RANGE: 60-20,000 Hz. INPUT FOR 96dB at 1 METRE: 24 WATTS. BASS DRIVER: 160mm. TWEETER: 60mm.



Made in England

All prices include V.A.T.

Available from **COMET** at discount prices

#### **PIONEER®**

#### SX-450 Stereo Receiver

With an output of 15 watts per channel RMS into 8 ohms, the budget priced SX-450 brings high quality, low-distortion sound into the average-sized listening room. The FM/AM section include