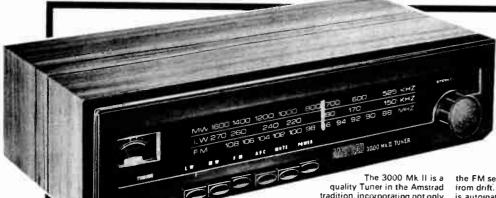

required. These advanced technical refinaments have been enclosed in a teak effect cabinet, with black fascia and black function

The IC2000 Mk III performs with a powerful 25 watts per channel into 8 ohm

loads with both channels fully driven - Stereo mode. Frequency response is 15Hz to 30kHz  $\pm$  3dB : 20Hz to 20kHz  $\pm$  2dB.
Distortion less than 0.1% at 1kHz at full rated output Stereo mode. Provides more amplification than can be safely

Steled indee. Provides more amplification than can be safely handled by some amplifiers costing many times the price. All components are mounted on printed circuit boards. Employed in the IC2000 Mk III is a regulated power supply to ensure maximum performance in output and minimum distortion at high. Issening levels.

Size: 44mm x 168mm x 92mm.



tradition, incorporating not only an excellent Very High Frequency F.M. receiver section complete with it's phase locked loop decoder, but also including an AM radio section which provides reception on long and medium waves. The built-in ferrite rod aerial operates on medium and long waves, giving strong powerful reception over the wide waveband spectrum – AFC being provided on

LW/MW/FM WITH INBUILT AUTOMATIC STEREO MPX DECODER 2uV FM SENSITIVITY - MUTING

CONTROL – AFC CONTROL the FM section to positively lock on and hold the frequency from drift. The FM section is linked to a stereo beacon which is automatically activated when stereo broadcasts are being transmitted. The 3000 Mk II is compatible with virtually any amplifier, Tape Deck and Recorder, and will perform with most stereo sy