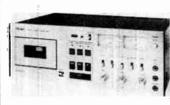

# The SAE 5000 can make this record sound good as new?

Ever since the invention of the recorded disc annoying "clicks" and "pops" caused by scratches, static and imperfections have consistently disturbed the listening pleasure of music lovers.

Now, SAE introduces the unique model 5000, an impulse Noise Reduction System which eliminates virtually all those unwanted sounds with no adverse effect on the quality of the recorded material.

This breakthrough in electronic circuitry is so demonstrably effective that the SAE 5000 is destined to become an essential part of any sound system.

The SAE 5000 is compact and sleek, built to SAE's exacting standards, and ready to enhance the performance of any system, from the standard receiver/turntable combination, to the most sophisticated audiophile components.

The unique 5000 by SAE—manufacturers of the world's finest hi-fi equipment.

|   |   | IN THE STATE                   | =666 |
|---|---|--------------------------------|------|
| 0 | 2 | 7 11671167117717               |      |
|   |   | Supular Shire Reduction System |      |