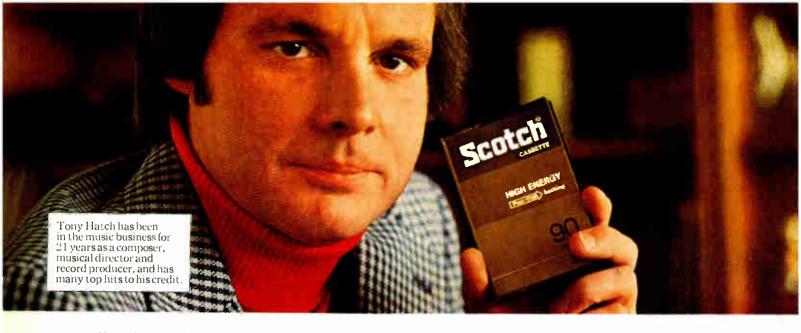

Bf (1.5µV). Frequency Response 30Hz to 15KHz: mono +0.5. -1.5dB stereo +0.5. -1.5dB. Distortion at 65dBf: 100Hz mono 0.1% stereo 0.2% 1KHz mono 0.1% stereo 0.2% 6KHz mono 0.3% stereo 0.4% Intermodulation Distortion: mono 0.1% stereo 0.2% Capture Ratio at 65dBf: mono 1.3dB Alternate Channel Selectivity: mono 70dB Spurious Response Ratio: mono 90dB Image Response Ratio: mono 80dB IF Response Ratio: mono 85dB AM Suppression Ratio: mono 52dB Stereo Separation: 1KHz stereo 45dB Subcarrier Product Ratio: stereo 60dB.

For the ultimate experience ask your specialised Lux dealer to demonstrate the 1050. A list of Lux dealers is included with the illustrated colour brochure which can be obtained from the sole UK Distributors:

Howland-West Ltd., 3-5 Eden Grove, London N7 8EQ Tel: 01-609 0293/4/5.



## "When I send a cassette off to a record company, the person at the other end has got to hear what I want him to hear. That's why I use Scotch High Energy Cassettes."

(Tony Hatch)

"When young hopefuls send me demo cassettes on poor quality tapes they're starting out with a disadvantage. Here's why I recommend Scotch High Energy Cassettes."

#### Treble and bass, and no'drop-outs'.

"Scotch High Energy Cassettes have the sensitivity to record any sound from a piccolo to a double bass with complete faithfulness. You get all the treble and bass you need, and there's none of the hissing you find on inferior tapes."



Sound test you can see. Frequency trace reveals the consistently higher output of Scotch High Energy Cassettes.

"High Energy isn't liable to 'dropouts' like the other cass