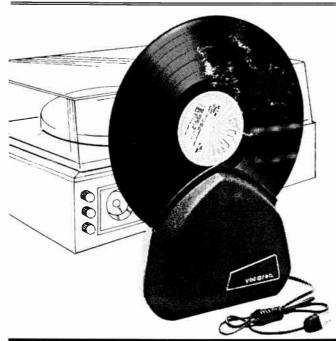

# The SAE 5000 can make this record sound good as new?

Ever since the invention of the recorded disc annoying "clicks" and "pops" caused by scratches, static and imperfections have consistently disturbed the listening pleasure of music lovers.

Now, SAE introduces the unique model 5000, an impulse Noise Reduction System which eliminates virtually all those unwanted sounds with no adverse effect on the quality of the recorded material.

This breakthrough in electronic circuitry is so demonstrably effective that the SAE 5000 is destined to become an essential part of any sound system.

The SAE 5000 is compact and sleek, built to SAE's exacting standards, and ready to enhance the performance of any system, from the standard receiver/turntable combination, to the most sophisticated audiophile components.

The unique 5000 by SAE—manufacturers of the world's finest hi-fi equipment.

|   |   | IN THE STATE                   | =666 |
|---|---|--------------------------------|------|
| 0 | 2 | 7 11671167117717               |      |
|   |   | Supular Shire Reduction System |      |