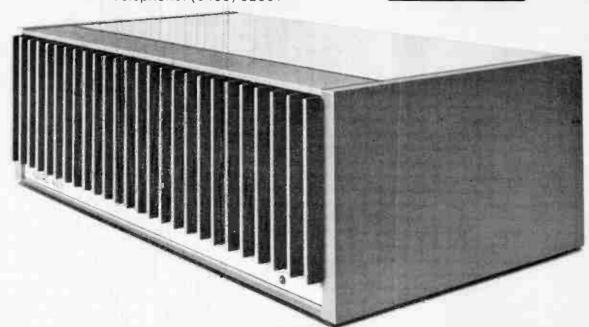

## 9 out of 10 people who read this ad shouldn't buy this speaker

If you own a receiver or amplifier of less than 40 watts per channel the Gale 401 loudspeaker is not for you!

If your system is just for background music to create a pleasant atmosphere, not for serious listening, the Gale 401 loudspeaker is not for you!

However, if you demand the best from your audio equipment

... insist on hearing everything that's on the record or tape you're playing

... insist on having your sound without distortion when it's very loud or very soft

... insist on a speaker system capable of safely handling 200 watts ...

Then consider the Gale 401 loudspeaker.