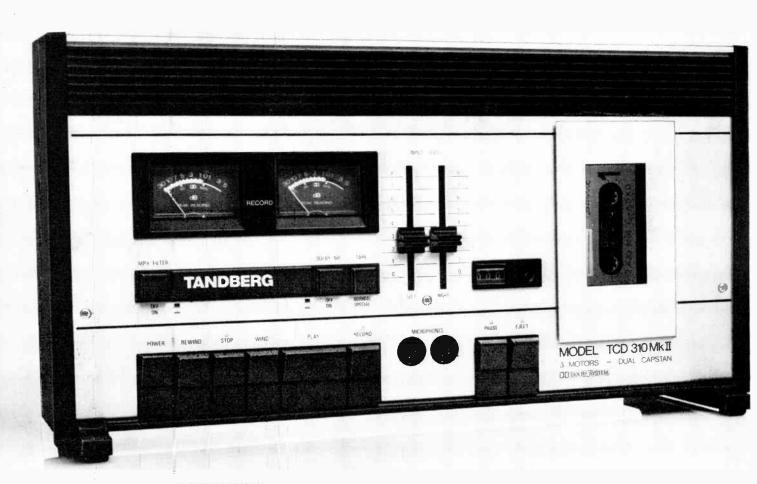

## 9 out of 10 people who read this ad shouldn't buy this speaker

If you own a receiver or amplifier of less than 40 watts per channel the Gale 401 loudspeaker is not for you!

If your system is just for background music to create a pleasant atmosphere, not for serious listening, the Gale 401 loudspeaker is not for you!

However, if you demand the best from your audio equipment

... insist on hearing everything that's on the record or tape you're playing

... insist on having your sound without distortion when it's very loud or very soft

... insist on a speaker system capable of safely handling 200 watts ...

Then consider the Gale 401 loudspeaker.