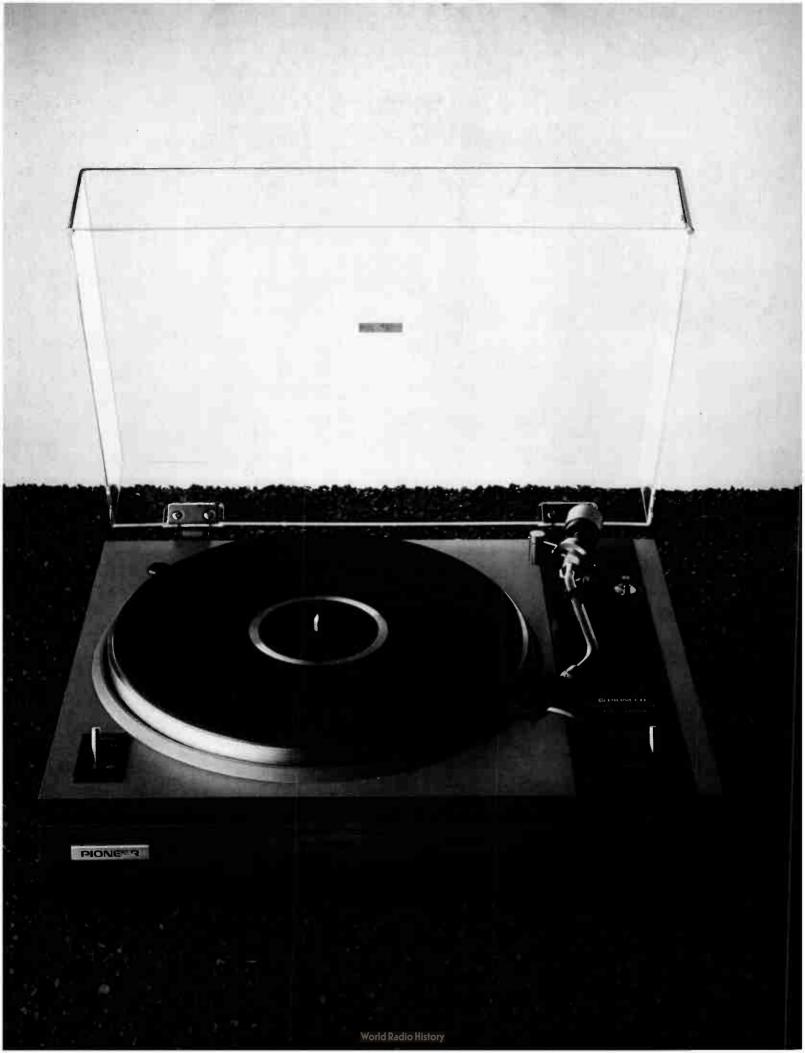

ct readout counterweight and lateral balancer are all standard features too.

Because the PL-112D combines practicality with style.

Even the walnut grain cabinet is specially designed to reduce external vibrations.

So it's beautiful. But functional.

After all, you don't beat a turntable like the 12D just by looking good.

|                                                                            | <b>PIONEER</b>                       |
|----------------------------------------------------------------------------|--------------------------------------|
| The PL-112D specifications sheet The Pioneer Colour Catalogue              | Everything you hear is true.         |
| Dispositive hower as required then post to: Shrira (IIK) Ltd. Shrira House | e. The Ridgeway, Iver. Bucks, SLooff |



# PLANET HI-FICENTRE

SERVICE Service is our keynote and has been since we were founded in the 1950's. We guarantee to provide parts and labour absolutely free of charge for 12 months on any item purchased from Planet and returned to us as faulty. We only sell goods that we consider to be reliable and backed by reputable manufacturers. All prices quoted are for cash or cheques backed by cheque card. We will be pleased to accept ACCESS or BARCLAYCARD. SATISFACTION GUARANTEED

88 HIGH STREET EDGWARE MIDDLESEX HA8 7HE TELEPHONE: 01-952 3238 CLOSE TO M1 MOTORWAY

OPEN: 9.30 TO 6 MON. TO SAT. 
9.30 TO 12.30 THURS.
EASY PARKING



| AMPLIFIERS