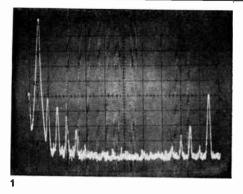

ults, each with suitable comment. To avoid making the review unwieldy, frequency/amplitude sweeps, spectrograms and oscillegrams are not given for each and every receiver; instead typical sample displays are presented, but all the information on the three receivers is available in the results tabulations. Because the NAD 300 is the only receiver with Dolby facilities, we have included encoding and decoding sweeps of this part of the circuit.

It should be noted that the parameter of intermodulation distortion (IMD) refers to the second-order product; that is, the 1kHz difference frequency between the two equal amplitude driving signals at 15 and 16 kHz, the percentage being referred to either driving signal corresponding to 100 % or 0 dB datum. Controlled objective/subjective experiments

















- 1 FM stereo distortion at 1 kHz and 100% modulation, also showing pilot tone residual (Rotel RX1603). Scale 10 dB/2 kHz/div.
- 2 FM stereo frequency response upper trace and stereo separation lower trace, showing 19 kHz rejector notch (Rotel RX1603). Scale 10 dB/div. and three divisions per frequency decade (logarithmic sweep 20 Hz-43 kHz).
- 3 Top-to-bottom, low and higher filters, tone controls at two pairs of turnover frequencies and loudness (Rotel RX1603). Scale Hz×10 (log. sweep 20 Hz-20 kHz) and 5 dBldiv
- 4 FM stereo frequency response upper trace and stereo separation lower trace, showing 19 kHz rejector notch (NAD 300). Scale 10 dB/div. and three divisions per frequency decade (log. sweep 20 Hz-43 kHz).
- 5 Intermodulation distortion with equal amplitude driving