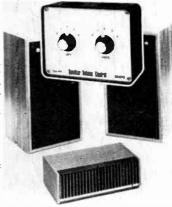

Monitor Audio loudspeakers sound impressive when driven at fairly high sound levels. So, with selected material, can some mediocre loudspeakers. However, normal domestic listening requires a more acceptable sound level.

Do lower levels then mean lower fidelity?

At low volume the Monitor Audio range of loudspeakers have the ability to uncover the intimate detail of softer sounds, like mellow strings and whispering woodwind, lost by so many ordinary loudspeakers.

When that crashing orchestral crescendo has died away, and the mood softened that velvet voice and those tinkling bells really do sound clean and spacial.

|        | Please send me full colour brochures and independent test reports on the full range of Monitor Audio loudspeakers. |
|--------|--------------------------------------------------------------------------------------------------------------------|
| İ      | Name                                                                                                               |
| i<br>I | Address                                                                                                            |
| 1      |                                                                                                                    |
| !      |                                                                                                                    |

## Monitor Audio make the right sounds in the right places