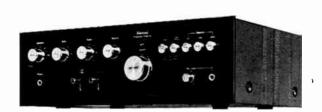

# The SAE 5000 can make this record sound good as new?

Ever since the invention of the recorded disc annoying "clicks" and "pops" caused by scratches, static and imperfections have consistently disturbed the listening pleasure of music lovers.

Now, SAE introduces the unique model 5000, an impulse Noise Reduction System which eliminates virtually all those unwanted sounds with no adverse effect on the quality of the recorded material.

This breakthrough in electronic circuitry is so demonstrably effective that the SAE 5000 is destined to become an essential part of any sound system.

The SAE 5000 is compact and sleek, built to SAE's exacting standards, and ready to enhance the performance of any system, from the standard receiver/turntable combination, to the most sophisticated audiophile components.

The unique 5000 by SAE—manufacturers of the world's finest hi-fi equipment.

|   |   | IN THE STATE                   | =666 |
|---|---|--------------------------------|------|
| 0 | 2 | 7 11671167117717               |      |
|   |   | Supular Shire Reduction System |      |