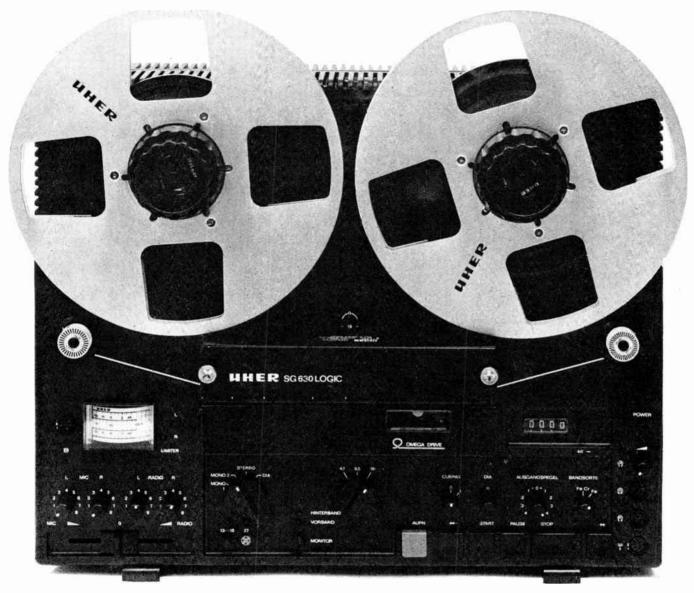

olby only. Manual switching for Dolby, DNL and MPX filter. Manual switching for CrO2, Fe203 and FeCr tapes. DIN and PHONO inputs and outputs for all applications. Mixing facilities for two stereo input sources. Head access via slide panel on top of unit. Sensitivity switch for mic. and tuner inputs 16dB. Weight only  $16\frac{1}{4}$  lbs.



**UHER CR210** 

The smallest portable hi-fi stereo cassette recorder in the world.

**UHER CG300** 

A high quality, low cost cassette deck with Dolby B noise reduction circuitry.

UHER CG320

An extremely versatile cassette recorder with built-in loudspeakers, for mains or 12V usage. UHER CG360

Slightly less sophisticated than the CG362 but has an optional plug-in 10W power stage.



28 Spencer Street, St. Albans, Herts, AL3 5EG. Tel: 0727 30236/7



#### SG 630 LOGIC

The first, professional standard  $10\frac{1}{2}$ " spool recorder for home use, to operate without conventional pinch roller. Uher's revolutionary OMEGA DRIVE, developed from video techniques, utilises a fourth motor to form a tape looping drive system designed to protect valuable tapes. New "motionless" tape tension regulators prevent any excessive increase in tape tension and wow and flutter, therefore, is reduced to an unparalleled 0.04%. With a

### OTHER UHER OPEN REEL RECORDERS UHER SG510

An ideal base to any sound system, 4 track operation, self contained stereo amplifier and loudspeakers. UHER SG520

The ideal machine for all enthusiasts not requiring trick recording but demanding top hi-fi stereo quality. UHER SG560

A leader in its class: wow and flutter le