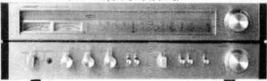

#### **EQUIPMENT REVIEWS**

163 THREE HIGH-POWERED TUNER-AMPLIFIERS: NAD 300, Pioneer SX1250, Rotel RX1603 by Gordon King