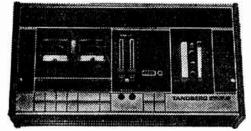

00        |
| Lux P.O.R.              | Sansui AU2900 £70-00      |
| Pioneer \$A5300 £63.00  | Sansui AU3900 £96-00      |
| Pioneer SA6300 £77-00   | 5ugden A2I Ser III£112-00 |
| Pioneer \$A7300 £120-00 | Sugden A48/2 £147-00      |
| Quad 33/303 P.O.R.      | Tandberg TA300M P.O.R     |
| Radford HD250 P.O.R.    | Technics P.O.R.           |
| Revox A78 P.O.R.        | Trio KA1500 £67-00        |
| Rogers R/brook P.O.R.   | Trio KA3500 £102-00       |
| Rogers A75 /2 P.O.R.    | Yamaha CA410 P.O.R.       |
|                         |                           |

#### ● TAPES (P & P 25p)

| TDK 7 in | ft. Aud | lua | <br> |    | €2-85  |
|----------|---------|-----|------|----|--------|
| TDK \$A  | <br>    |     | <br> |    | P.O.R. |
| Maxell   | <br>    |     | <br> | ٠. | P.O.R. |



TANDBERG TCD310 CASSETTE-P.O.R.



REFERENCE TURNTABLE £129-00



DUAL TURNTABLE STOCKISTS

## M.O'BRIBN

HIGH FIDELITY SPECIALISTS

95 High Street, Wimbledon Village, London, S.W.19

93 Bus route. Open 10.00 a.m.—6.00 p.m.

Prices correct at time of going to press and subject to variation.

01 946 1528

# The building of a new Castle

Determined to enhance their now-established reputation as specialist makers of high-calibre loudspeakers, Castle have just built another.

It's called the Kendal.

They started with a 30mm treble unit (low-mass diaphragm with integral driving coil). And added a very special 20cm bass/midrange unit, designed to match the 30-litre cabinet. Like other Castle systems the Kendal is efficient and would not need high power amplifiers for home listening. This perf