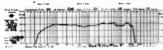

out

With their teak-veneered cabinets, black grilles and aluminium trim, the Solavox TK speakers look superb. But the inside story is even better. From the small 20-watt TK20 right up to the large 40-watt TK45, their sleekly-styled cabinets house speaker engineering of the highest order. Their sound is pure, crisp and clean, and thanks to Solavox technology they give small amplifiers



big ideas. At only  $2\frac{1}{2}$  watts the TK20 will fill your room with sound, and the TK 45 will do the same on five. Which means that when it comes to making the most of your amplifier, these super Solavox speakers make very sound sense indeed. In fact, at Comet's super discount prices they're the bargains of a listening lifetime.

#### TK45 per pair

COMET PRICE £ 78-90 REC. RET. PRICE £ 120-06





IMPEDANCE: 6-8 OHMS MAX. PEAK POWER INPUT: 80 WATTS DIN MAX. CONTINUOUS POWER INPUT: 50 WATTS DIN FREQUENCY RANGE: 35-20,000 Hz. INPUT FOR 96dB AT 1 METRE: 6 WATTS. BASS DRIVER: 250mm. MID. RANGE DRIVER IN TRANSMISSION LINE ENCLOSURE: 100mm. TWEETER: 25mm.

#### TK30 per pair

COMET PRICE £ 42.90 REC RET. PRICE £ 64-71





IMPEDANCE: 6-8 OHMS MAX. PEAK POWER INPUT: 40 WATTS DIN MAX CONTINUOUS POWER INPUT: 30 WATTS DIN FREQUENCY RANGE: 50-20.000 Hz. INPUT FOR 96dB AT 1 METRE: 4.7 WATTS. BASS DRIVER: 200mm. TWEETER: 50mm.

#### TK20 per pair

COMET PRICE £ 32-90 REC. RET. PRICE £50-29





IMPEDANCE: 6-8 OHMS MAX, PEAK POWER INPUT: 30 WATTS DIN MAX. CONTINUOUS POWER INPUT: 20 WATTS DIN FREOUENCY RANGE: 60-20,000 Hz. INPUT FOR 96dB at 1 METRE: 24 WATTS. BASS DRIVER: 160mm. TWEETER: 60mm.