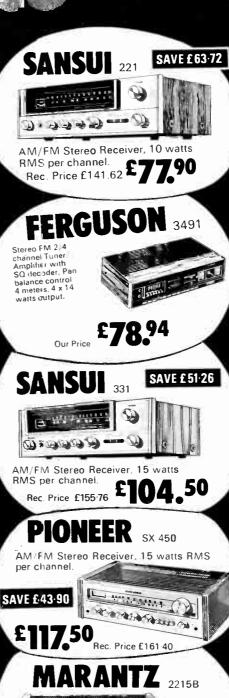

|
| NEWHAVENAvis Way, Newhaven                                                   | Tel   | 07912 5081                              |
| SOUTHAMPTON East Street Centre, East Street, Southampton                     | Tel   | 0703 36944                              |
| SOUTHAMPTON East Street Centre, East Street                                  | Tal   | 0704 20522                              |
| SOUTHPORT Kwik Save Centre, Fylde Road, Southport                            | rei   | . 0704 20525                            |
| ST. HELENS Kwik Save Centre. Boundary Road, St. Helens                       | Tel   | 0744 35118-                             |

OPEN 9.00 a.m. — 8.00 p.m. DAILY; 9.00 a.m. — 5.30 p.m. SATURDAYS Scottish Branches also open Sunday 10 a.m. - 5-30 p.m.



2 2 x 15 watts RMS

2 x 15 watts RMS, phase lock loop decoder

Rec. Price £150-89

4/77

SAVE £25-99



## HI-FI (Equipment) LTD.



### EXPRESS MAIL ORDER

01-802 4131 (41 nes) 9 am-6 pm Monday=Saturday

Phone in your order with Barclaycard or Access card number. Or just write in to:

105 LAWRENCE ROAD, LONDON, N15 4ES

| ARISTON RD II                                                                | 857 HIGH ROAD, FINCHLEY, NI2<br>(600 yds north Tally Ho Corner)<br>01-445 3319<br>4 HIGH STREET, WALTHAMSTOW, E.17 | MAIL ORDER Please add carriage and insurance as follows: Amplifiers, Receivers, Decks. etc £2-50; Speakers, £3-50; Items marked *, £6-60; Headphones and microphones, 75p; Cartridges and Styli, 25p. (Mainland only.) Prices include VAT. We reserve the right to amend prices witho