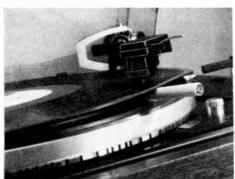

iance, textural detail, etc. We sometimes felt like suggesting a star for isolated movements, although at a highish replay level (modulation generally slightly on the low side) there was occasionally a suspicion of gentle tape hiss, while bass would perhaps benefit from a little lift on some systems. Hafler helps spaciousness a little, but not markedly. The Choral deserves its star, especially for the recording's handling of massive forces in the last movement, and for sensibly leaving the vocal quartet back with the orchestra. And we must add support on the musical side: having decided just to play through the one starred disc (merely dipping into the others at random) we found ourselves caught by Ludwig's perennial magic and played the lot.

# the tables -and doing it so effortlessly







CS704 (Above left)

Electronic Direct Drive Manual Turntable. With lead-in groove sensor and incorporating the DUAL double anti-resonator counter balance weight. Adjustable arm height and auto shut-off facilities. Fitted with SHURE V15 MK III cartridge. This unit can be modified by special arrangement to handle 78 r.p.m. records. Available in Walnut or Black base.

CS721 (Above)
Electronic Direct Drive Manual and Automatic turntable. Incorporating the unique DUAL

turntable. Incorporating the unique DUAL double anti-resonator counter balance weight. Adjustable arm height, variable-rate cueing and auto shut-off and return facilities. Fitted with SHURE V15 MK III cartridge. Available in Walnut or Black base.

The cartridges fitted to all DUAL turntable packages embody the unique DUAL sna