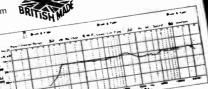

ilter 2
- 25 Scratch Filter 1
- 26 Quietness Button
- 27 Power Button 28 Headphone Jack

# ACOUSTRA SPEAKERS

 UNIQUE IN DESIGN SUPERB IN PERFORMANCE

Ideal for horizontal or vertical Floor or Shelf mounting

Beautifully finished teak effect enclosures and exclusive flat black front panel

## ACOUSTRA 2500

Power handling – 25 watts RMS.
Frequency response – 35. 17,000Hz.
8" Long throw bass unit, cone made of a rigid paper with a foam roll made of a rigid paper with a foam surround. 3% mid-range treble unit. Speakers are front mounted to reduce tunnelling effects. Also employed is a crossover unit consisting of employed is a crossover unit consisting of highly accurate wound coils and electrolytic nignry accurate wound coils and electrolytic capacitors. Dimensions 488mm × 253mm × 241mm





Both units have a sunken back plate which allaws a connection to either Din plug leads or Bare wire leads. The construction of the cabinets is such that they are air tight and the insides are padded with special acoustic wadding.

## ACOUSTRA 1500

Power Handling – 15 watts RMS. Frequency response – 45, 17,000Hz. Frequency response – 45. 17.00UHz.
Enclosure Type – Acoustic Suspension.
Impedance – 8 ohms. 6½" Long throw
Impedance – 8 ohms. 6½" Long throw
bass unit, cone made of a rigid paper
with a foam roll surround. 3½" mid-range
trable unit. Speakers are frost mounted to

with a toam roll surround. 3 mid-range treble unit. Speakers are front mounted to reduce treble unit. Speakers are front mounted to reduce tunnelling effects. Also employed is a crossover unit consisting of highly acc