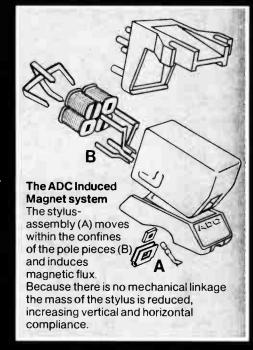

moving magnets with a tiny feather-light armature.

The result is better reproduction, less distortion, excellent sound separation and superior tracking capability.

It also means high frequency resonance can be damped electro-magnetically; consistently and without introducing distortion.

The ADC QLM36 Mk2 cartridge is designed for medium to high priced manual turntables capable of accepting a pickup which tracks between ¾ to 1½ gms. At £18.45 (inc VAT) it will make all your music sound great.

### **ADC QLM36 Mk2 SPECIFICATIONS**

Output at 5.5cms/sec 5.5mV
Tracking force range % to 1½ grams
Frequency response 15Hz to 20kHz ± 3dB
Channel separation (nominal) 26dB
Stylus tip Ellipticai .0007" x .0003"

Distributed by BSR Limited, Powke Lane, Cradley Heath, Warley, West Midlands B64 5QH.



## ADGQLM36/1/k2



## Assessing the Performance of FM Tuners

by Gordon J. King Part 3: The Audio Modulation



A LTHOUGH a tuner may approach the RF performance of a communications receiver, its utility in hi-fi is judged by its ability to deliver stereo programme signals of a quality that falls very little short of that of the signals actually transmitted. When fed with a high quality stereo-encoded modulated VHF signal at full deviation, a well designed tuner will extract from this the left and right audio signals without adding more than 0.5% harmonic or intermodulation distortion, and with a channel separation of at least 40 dB over the subjectively critical middle part of the spectrum. Moreover, when the VHF signal across the aerial terminals is around 1.5 mV the total noise will