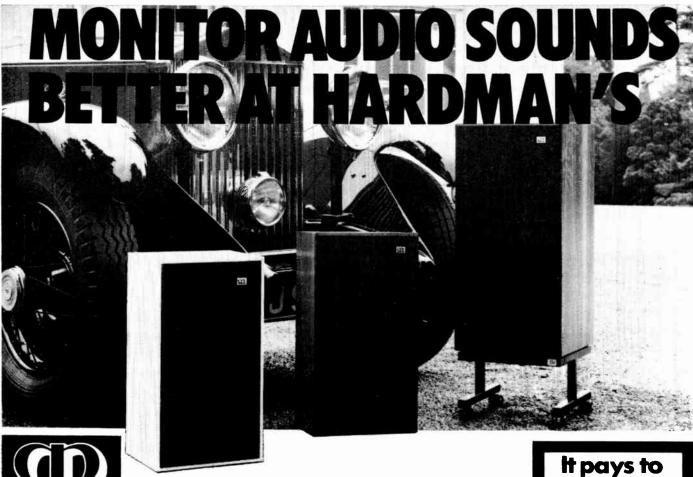

Monitor Audio loudspeakers sound impressive when driven at fairly high sound levels. So, with selected material, can some mediocre loudspeakers. However, normal domestic listening requires a more acceptable sound level.

Do lower levels then mean lower fidelity?

At low volume the Monitor Audio range of loudspeakers have the ability to uncover the intimate detail of softer sounds, like mellow strings and whispering woodwind, lost by so many ordinary loudspeakers.

When that crashing orchestral crescendo has died away, and the mood softened that velvet voice and those tinkling bells really do sound clean and spacial.

|        | Please send me full colour brochures and independent test reports on the full range of Monitor Audio loudspeakers. |
|--------|--------------------------------------------------------------------------------------------------------------------|
| İ      | Name                                                                                                               |
| i<br>I | Address                                                                                                            |
| 1      |                                                                                                                    |
| !      |                                                                                                                    |

## Monitor Audio make the right sounds in the right places