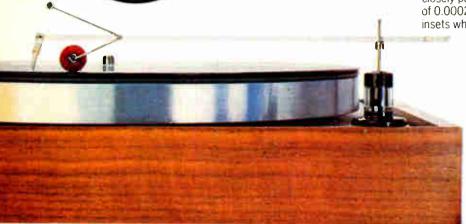

ot treated with any kind of viscose antistatic by means of cloths, sprays or other application) which are to be played with pick-ups requiring very low tracking pressures. The Hi-Fi Parastat brush has been manufactured with finer nylon filaments than the Manual Parastat (although both brushes have filaments which are pointed to a radius of approx. 0.00025") giving greater density of pointed fibres to explore the record



of a close pile nylon velvet ribbon which will not shed on the stylus. Full replacement parts available. Price £3.64 (inc. VAT) P & P 25p.

Designed and produced by the late Cecil Watts as a result of his pioneering work in the "Direct Disc Recording" field during the 1928-1950 era. The Company is devotedly owned and managed by his family to maintain his high standards.



## The Dust Bug

Primarily designed to deal with dust falling on to the record whilst playing, it is not intended to clean dirty records nor to disperse accumulated static. Used as directed with the plush pad in a "humid" state it will minimise static build-up during play and clear atmospheric dust pre pick up. Supplied complete with dual base for permanent or temporary fixing and unique non-toxic antistatic fluid. Full replacement parts available.

Price £1.41 (inc. VAT) P & P 15p.



## The **Disc Preener**

Probably the most popular pre-play cleaner ever produced. Modestly priced to suit every pocket, the Preener is a velvet covered cylinder with a built-in ionic compound. The Preener is despatched from our factories in a dry condition. The antistatic impregnation must be activated be