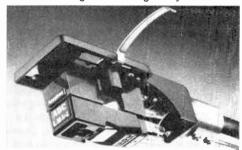

om.

The cartridge that knows where it's going. Accutrac has the most advanced cartridge in the world.

The ADC LMA-1.

It scans the surface of the record with a tiny beam of light from a solid-state infra-red generator.

When the beam is focused on the record, closely spaced grooves scatter the light, while the smooth surface between the tracks reflects the light back to a detector which triggers the arm mechanism.

This system ensures that the tonearm selects the right track quickly and smoothly, while accurately guaging where it begins and ends. The low mass cartridge with its elliptical stylus, features the *Induced Magnet* system on which ADC built its enviable reputation.

It combines a strong, accurate, signal output with a  $\frac{3}{4}$  to  $\frac{1}{2}$  gram tracking ability.



The integrated design of the tonearm and cartridge results in minimal arm mass and an ideal tonearm resonance between 8-10Hz.



cordless command module. So you have remote control.

The sculptured space-age object is the receiver for the turntable's memory bank. It's 'winking eye' tells you that your commands have been received.

Then you just sit back and enjoy what we hope you'll agree is the main attraction: the sheer excellence of the sound reproduction.



Distributed by BSR Limited, Powke Lane, Cradley Heath, Warley, West Midlands B64 5QH.

Accurred 4000 Guaranteed for 2 years.

**World Radio History** 

## **Pickup Musicality**

Jean Hiraga



the inside of the anechoic chamber would be completely dark whereas the ideal auditorium would be uniformly lit. This ideal auditorium wou