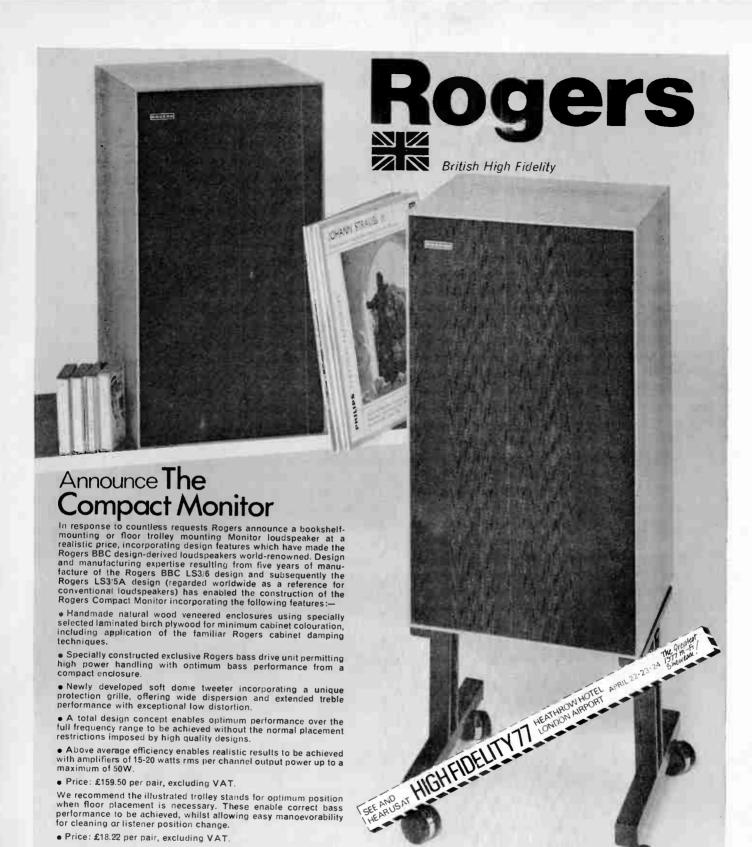

|                                                             |
|                                                                                                                                                                                                                                                 | £146.00                                                     |

NOTE!! ALSO STOCKED, SANYO, TOSHIBA, LEAK, MARRANTZ, TDK, KOSS. CAH = Come and Haggle. MAIL ORDER TO READING P&P £2.50. ACCESS BARCLAY CARD. Prices Correct 8/2/77 E & O E.

125 Bridge Road

8 Meadway Precinct

179 Victoria Road

49-51 King Street

MAIDENHEAD

READING tel.: (0734) 582988 **ALDERSHOT** 

MAIDENHEAD

tel.: (0628) 27760

tel.: (0344) 314856

tel.: (0628) 32796



For descriptive literature and review reprints send a large stamped addressed envelope to: —

## Rogers British High Fidelity

4-14 BARMESTON ROAD, CATFORD, LONDON SE6 3BN Telephone: 01-697 8511/2 Cables: Swisselec London S.E.6.



TUN/AMP



· New clean chassis design for clear and even sound · PLC MPX section for good separation and low distortion · Top grade 3 stage equalizer amp section with a wide dynamic range · Large balanced flywheel tuning · Tape monitoring · Loudness circuit for balanced sound at low volume · Precise tone control of both channels · Up to date high efficiency IC circuitry in FM/IF section · Antenna terminals plus AM bar antenna · Multiple connections inc. phono and aux jacks · 2 full speaker systems.



Pro wow-flutter characteristics with closed loop double cap