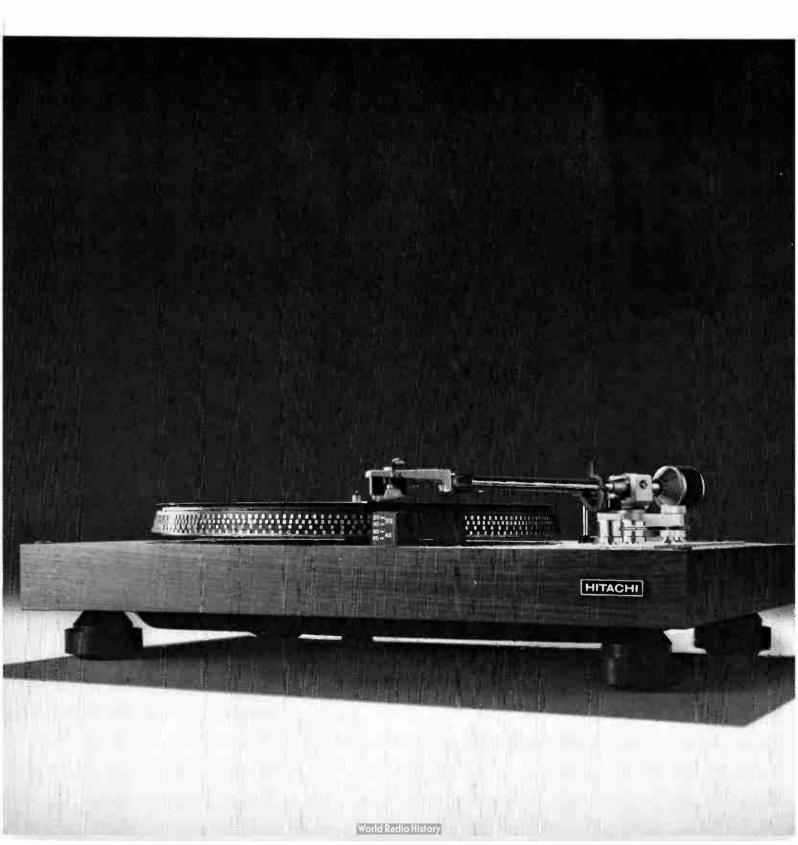

|  |
| the voice of high fidelity |  |

| Name    |
|---------|
| Address |
|         |
|         |



# A Base and Cover for the GARRARD 401

For Only £19.98 Incl. V.A.T.

This hand-carved Solid Teak Base has been designed with cut-outs for either the S.M.E. or Acos Lustre Arms. Please express your preference. The full size dust cover supplied, fits snugly to the edge of the plinth. This elegant unit will give distinction to any decor. Offer will remain open while stocks last.

Please send Postal Orders or Cheques (allow three days for clearance) to the address below.

Thorpe Grenville Mfg. Ltd., Audio House, Albert Place, Bourges Boulevard, Peterborough, Cambridgeshire.

Tel: 0733 61244 or 62935 Telex: 32636

TRADE ENQUIRIES WELCOMED



# Have you noticed about your turn



# something weird table's vibrations?

## Hitachi introduces PS-48 with Unitorque. It eliminates those weird vibrations.

When a turntable's speed is goofed up. Or the smoothness of rotation is even slightly off, your ear detects it immediately.

Hitachi has solved this problem with a flat DC servo motor called Unitorque.

Unitorque is smoother because the torque it supplies is unbroken. It uses *two* star shaped coils for balancing and distributing torque evenly.

This is unique.

Most turntables fluctuate in torque like this.

But Hitachi has two coils which balance torque evenly like this.





Speed is also critical to a turntable's performance. And again Hitachi has

solved this problem with the utmost precision. In each revolution, speed is monitored at 72 points by advanced electr