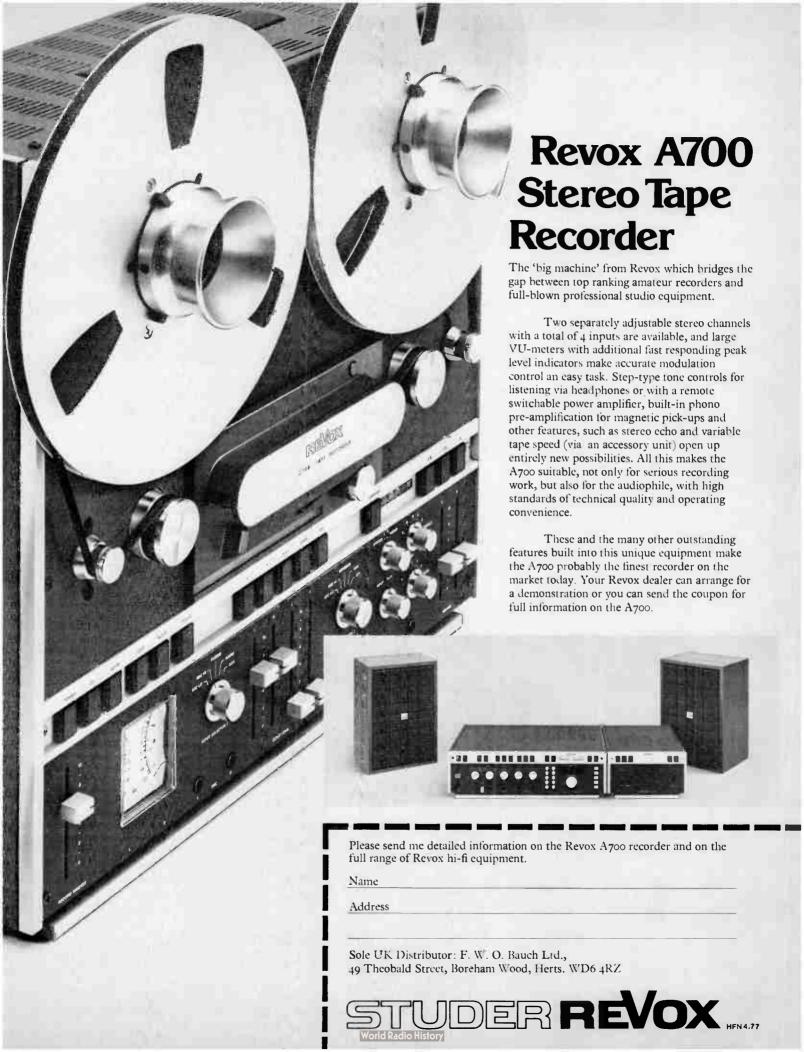

*The Arden:** The HPD385A integrated loudspeaker system's outstanding performance characteristics are completely realised by this, the largest model of the range.

**The Berkeley:** High power handling capacity and sensitivity in a floor-standing enclosure.

The Cheviot: This system achieves remarkably solid bass and extended treble response more usually associated with professional equipment.

**The Devon:** Its performance has led to its selection as a mobile studio monitor by major recording and broadcasting authorities throughout the world.

The Eaton: The HPD 295A drive unit and the enclosure's careful construction combine to give the Eaton a response out of all proportion to its size.

#### THE CENTRE OF SOUND

120, Notting Hill Gate, W.11 Tel. 727 0511 (Few yards from Underground)



# WE SAID OUR PL-I2D TURNTABLE WOULD NEVER BE BEATEN. IT TURNS OUT WE WERE WRONG.

To be fair, we weren't the only ones who considered the Pioneer PL-12D was probably the best value for money you were ever likely to expect.

The experts all concurred. And the PL-12D became something of a legend.

But we've been proved wrong. All of us. Now there is a turntable offering even better value for money.

The PL-112D. Made, not surprisingly, by Pioneer.

Like its predecessor, the 112D features an S-shaped tone-arm for precision tracking capability and improved tonal quality.

But unlike the 12D, both arm and platter are isolated from the main plinth. So you don't have to hold your breath when operating the cueing device.

This also contributes to some impressive performance characteristics.

63