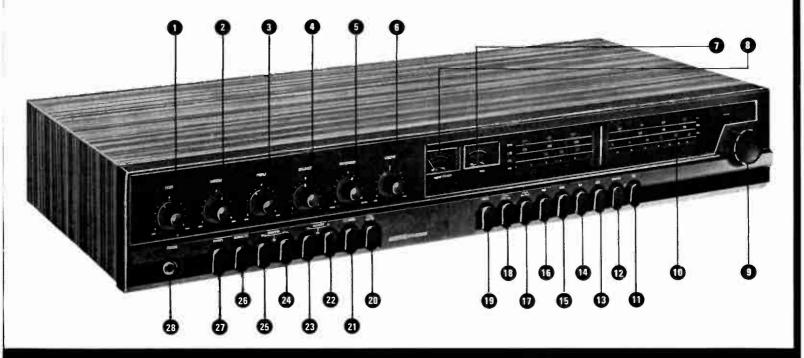

#### **EQUIPMENT REVIEWS**

163 THREE HIGH-POWERED TUNER-AMPLIFIERS: NAD 300, Pioneer SX1250, Rotel RX1603 by Gordon King