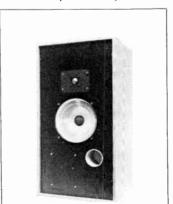

## 9 out of 10 people who read this ad shouldn't buy this speaker

If you own a receiver or amplifier of less than 40 watts per channel the Gale 401 loudspeaker is not for you!

If your system is just for background music to create a pleasant atmosphere, not for serious listening, the Gale 401 loudspeaker is not for you!

However, if you demand the best from your audio equipment

... insist on hearing everything that's on the record or tape you're playing

... insist on having your sound without distortion when it's very loud or very soft

... insist on a speaker system capable of safely handling 200 watts ...

Then consider the Gale 401 loudspeaker.