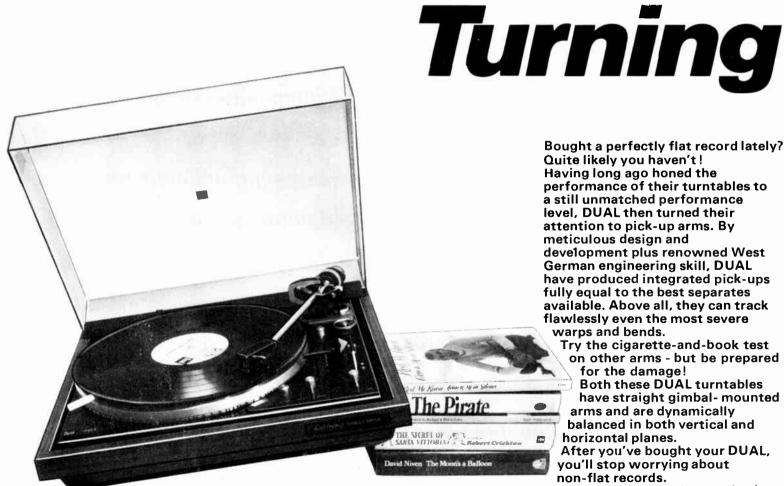

ide 2 of this new issue: although it has a rather muffled tone, it is a little too far back in the balance generally for one to decide whether this is the natural sound of the instrument (Brahms wrote for an unkeyed horn) or not. The balance between the violin and piano on Side 1, however, is perfect, with a natural ambience well-suited to this intimate music.

Brahms encouraged and inspired the young Dvorak, whose symphonies still seem rather underplayed-apart from No. 9 (New World). No. 8 is also a splendid work, and in February K.D. gave a star to Zubin Mehta's Decca recording of this, coupled with The Wood Dove (SXL 6750), his reasons being that 'in clarity, brilliance and depth [this recording] would be hard to beat'. Sound quality of the Los Angeles players is certainly superb: the



you'll stop worrying about non-flat records. Instead you'll play them and enjoy them - they're no problem for a DUAL!

This photograph was taken in actual working conditions. History

quiet solo woodwind passages in the first movement are never submerged by the accompaniment, and the strings, in the Adagio especially, have a magical air of hushed majesty about them. Orchestral climaxes such as in the introduction to the final movement are well handled, and the dynamic range is not too restricted. Repeated listening, however, has convinced us that something overall is very slightly lacking, more so in the Symphony than in the delightful though macabre Wood Dove. Without being able to put our finger on quite what it is, we feel that a very slight change to [A\*/A] is appropriate.

In Janua