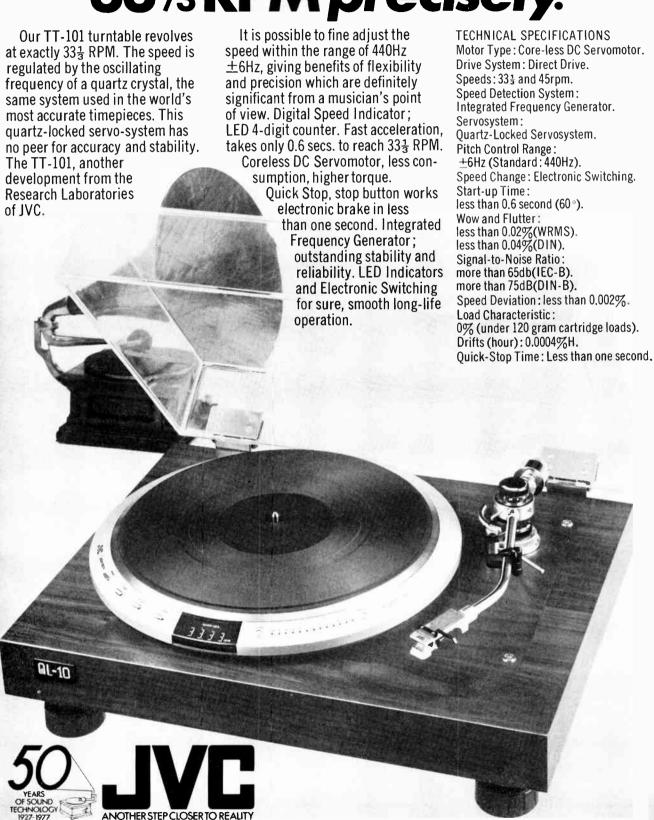

Mk II £46.95 £160-00

Sansui SC2000/2002 All prices include VAT.

(Prices correct at 18/2/77) Send stamp for free 38-page booklet 'CHOOSING A SPEAKER'

#### All units guaranteed new and perfect

Carriage and Insurance:

SPEAKERS up to 12" 60p each 12" £1.00 each 15" £1.75 each 18" £2.50 each

Kits £1 each (£2.00 per pair) Tweeters and crossovers 33p each

#### WILMSLOW AUDIO

Dept HFN

Loudspeakers, mail order and export: Swan Works, Bank Square, Wilmslow

Hi-Fi, radio & TV:

Swift of Wilmslow, 5 Swan St., Wilmslow, Cheshire

PA, Hi-Fi & Accessories: Wilmslow Audio, 10 Swan St., Wilmslow, Cheshire

Telephone Loudspeakers, Mail Order & Export: Wilmslow 29599 Hi-Fi, Radio etc. Wilmslow 26213

Access and Barclay Card orders accepted by phone

# In 0.6 seconds, it will be 33\% RPM precisely.



# It not only looks different but its accuracy is startling.

#### **DAHLQUIST DQ-10**

#### An Introduction

the DQ 10 was developed by some of the most remarkable men in the Hi-Fi world. Introduced by Saul Marantz one of the pioneers of the industry and designed by John Dalhquist

#### The Inside Story of the DQ10

The DQ 10 system consists of five precisely matched and blended dynamic drivers, each of which has outstanding transient performance in its range of operation. The drivers are essentially free-space mounted which provides the critical listener with three distinctly audible acoustical benefits:

- 1. The deteriorating effects of diffraction have been substantially eliminated and there is a notable absence of the familiar box constriction effect.
- 2. Because of its constructi