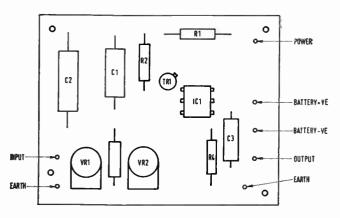

Rather than throw tomatoes at your TV when its lo-fi sound annoys you, why not build the device described by Angus Robertson on page 83?

Britain's largest circulation journal devoted equally to records and hi-fi, with an audited average net sale of 52,495 copies per issue at the last count (January-December 1976).

83 TELEVISION SOUND

High quality 'light beam' sound take-off unit described by Angus Robertson

93 ASSESSING FM TUNER PERFORMANCE

Part 3 in Gordon King's series discussing parameters and measurements

97 HIGH FIDELITY '77