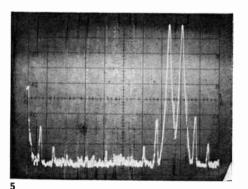

, each with suitable comment. To avoid making the review unwieldy, frequency/amplitude sweeps, spectrograms and oscillegrams are not given for each and every receiver; instead typical sample displays are presented, but all the information on the three receivers is available in the results tabulations. Because the NAD 300 is the only receiver with Dolby facilities, we have included encoding and decoding sweeps of this part of the circuit.

It should be noted that the parameter of intermodulation distortion (IMD) refers to the second-order product; that is, the 1kHz difference frequency between the two equal amplitude driving signals at 15 and 16 kHz, the percentage being referred to either driving signal corresponding to 100 % or 0 dB datum. Controlled objective/subjective experiments

















- 1 FM stereo distortion at 1 kHz and 100% modulation, also showing pilot tone residual (Rotel RX1603). Scale 10 dB/2 kHz/div.
- 2 FM stereo frequency response upper trace and stereo separation lower trace, showing 19 kHz rejector notch (Rotel RX1603). Scale 10 dB/div. and three divisions per frequency decade (logarithmic sweep 20 Hz-43 kHz).
- 3 Top-to-bottom, low and higher filters, tone controls at two pairs of turnover frequencies and loudness (Rotel RX1603). Scale Hz×10 (log. sweep 20 Hz-20 kHz) and 5 dBldiv
- 4 FM stereo frequency response upper trace and stereo separation lower trace, showing 19 kHz rejector notch (NAD 300). Scale 10 dB/div. and three divisions per frequency decade (log. sweep 20 Hz-43 kHz).
- 5 Intermodulation distortion with equal amplitude driving sig