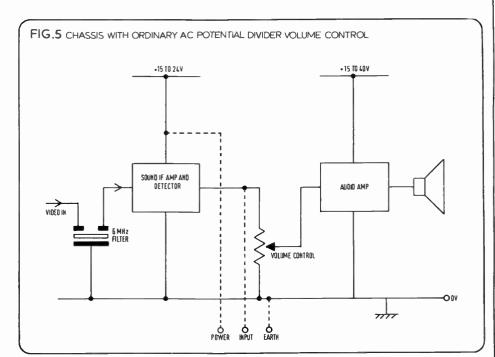

unnecessary.

The PP6 battery recommended should last about eight months with five hours use every

day, the smaller PP3 around two months. If heavy use is made of the set, a PP7 should last twice as long as the PP6 and a PP9 roughly double that, depending upon actual periods of use. Audio output from the isolator is dependent upon the level of the input, but should be suitable for a normal amplifier's aux input (around 100 mV).

Television sets are dangerous. Bearing that in mind, most competent electronics engineers should be able to install the sound isolator in a TV set. Reasonable caution must be observed—do not work on the set while it is plugged in, and keep fingers well away from the tube and scanning circuitry which might have charges stored.

There are two different methods of







If you are interested in Hi-Fi you can have a great time at Merrow Sound!! In our quiet, private demonstration rooms you can listen and discuss Stereo to your heart's content. You will be able to compare a fine selection of record decks, tuners, amplifiers, cassette decks and speakers, all well chosen for reliability and value for money. We have been in the Hi-Fi business for many years and the latest in modern equipment is always backed by our OLD FASHIONED service, which is prompt, professional and polite.

### FIRST CLASS SERVICE DEPARTMENT

|      | Music Cent                         | res      |           |         |                            |
|------|------------------------------------|----------|-----------|---------|----------------------------|
|      | AF 5080<br>AF 5050