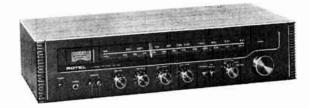

#### **EQUIPMENT REVIEWS**

163 THREE HIGH-POWERED TUNER-AMPLIFIERS: NAD 300, Pioneer SX1250, Rotel RX1603 by Gordon King