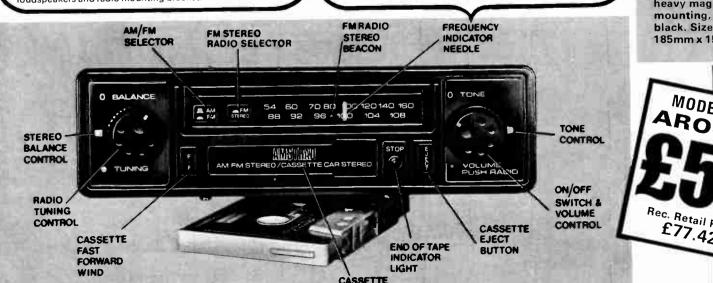

tivated.

Features Include: \*FM (STEREO) RADIO \*MW MEDIUM WAVE RADIO \*TRACK SELECTOR \*REWIND/FAST FOR-WARD Button \*MONO/STEREO SWITCH for FM RADIO
\*BALANCE CONTROL \*TONE CONTROL

This unit is supplied complete with a pair of shelf mounting loudspeakers and radio mounting bracket.

#### AM/FM (FM STEREO MPX) IN DASH CAR STEREO RADIO AND CASSETTE PLAYER

16 WATTS:- 4 WATTS R.M.S. PER CHANNEL INTO 4 OHMS Suitable for most Negative earth cars.

In dash fitting Car Radio Stereo Cassette Player FM (Stereo) Radio Reception and MW Medium Wave.
Features include: \*FAST FORWARD CONTROL MONO/
STEREO SWITCH for Stereo Radio \*TONE CONTROL \*EJECT CONTROL \*BALANCE CONTROL \*AUTOSTOP

Included with this unit is a pair of shelf mounting loudspeakers and a fixing bracket for the main radio unit.



ENTRY



#### **SPEAKERS**

Large 10.5cm cone, heavy magnet. Shelf mounting, finished in black. Size: 105mm x 185mm x 150mm



# AND \*DOLBY SYSTEM 7070

# Front Loading Cassette Deck



Amstrad introduce you to the Front Loading 7070 Dolby System Cassette Machine. A black finish, anti-hum metal cabinet sets of the brush grained silver-finish Front Panel which carries the Cassette Door and all the controls. This unit is suitable for use with most Amplifiers and Hi-Fi Systems on the market. It has a variable output from 0 – 1000mV, and it's design is such that it enables you to stack other units in your system on top, giving easy access to the cassette machine. Other features include:

●FULL AUTO STOP ●Frequency Response 25Hz −17,000 Hz ●Wow and Flutter 0.08% ●Chromium Dioxide and Ferric