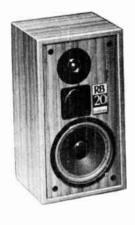

Monitor Audio loudspeakers sound impressive when driven at fairly high sound levels. So, with selected material, can some mediocre loudspeakers. However, normal domestic listening requires a more acceptable sound level.

Do lower levels then mean lower fidelity?

At low volume the Monitor Audio range of loudspeakers have the ability to uncover the intimate detail of softer sounds, like mellow strings and whispering woodwind, lost by so many ordinary loudspeakers.

When that crashing orchestral crescendo has died away, and the mood softened that velvet voice and those tinkling bells really do sound clean and spacial.

|        | Please send me full colour brochures and independent test reports on the full range of Monitor Audio loudspeakers. |
|--------|--------------------------------------------------------------------------------------------------------------------|
| İ      | Name                                                                                                               |
| i<br>I | Address                                                                                                            |
| 1      |                                                                                                                    |
| !      |                                                                                                                    |