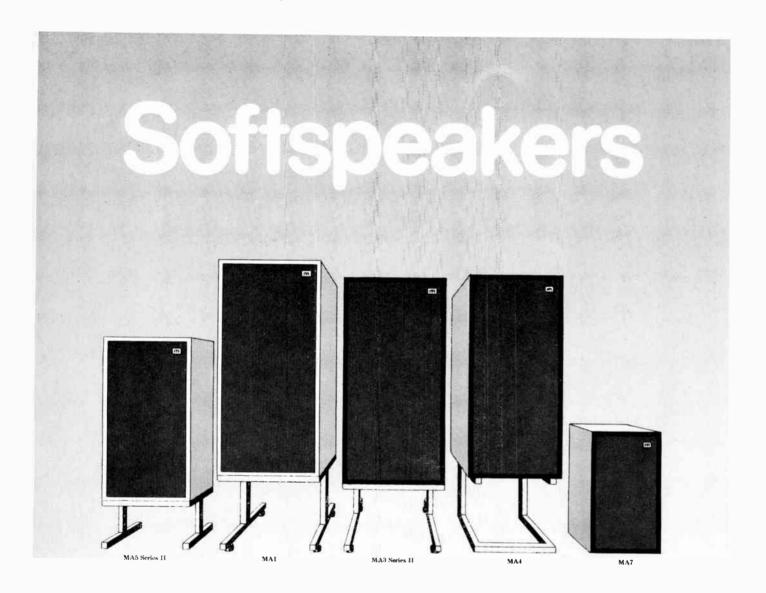

Monitor Audio loudspeakers sound impressive when driven at fairly high sound levels. So, with selected material, can some mediocre loudspeakers. However, normal domestic listening requires a more acceptable sound level.

Do lower levels then mean lower fidelity?

At low volume the Monitor Audio range of loudspeakers have the ability to uncover the intimate detail of softer sounds, like mellow strings and whispering woodwind, lost by so many ordinary loudspeakers.

When that crashing orchestral crescendo has died away, and the mood softened that velvet voice and those tinkling bells really do sound clean and spacial.

|        | Please send me full colour brochures and independent test reports on the full range of Monitor Audio loudspeakers. |
|--------|--------------------------------------------------------------------------------------------------------------------|
| İ      | Name                                                                                                               |
| i<br>I | Address                                                                                                            |
| 1      |                                                                                                                    |
| !      |                                                                                                                    |