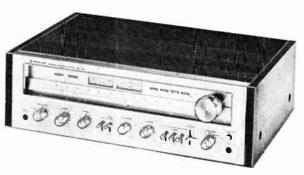

#### **EQUIPMENT REVIEWS**

163 THREE HIGH-POWERED TUNER-AMPLIFIERS: NAD 300, Pioneer SX1250, Rotel RX1603 by Gordon King