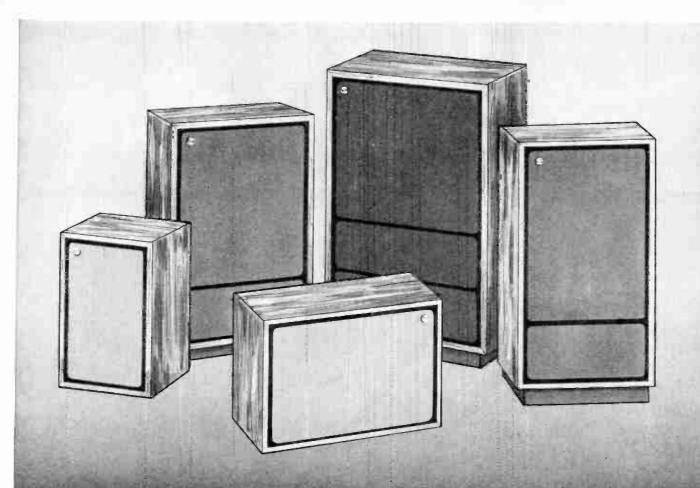

Monitor Audio loudspeakers sound impressive when driven at fairly high sound levels. So, with selected material, can some mediocre loudspeakers. However, normal domestic listening requires a more acceptable sound level.

Do lower levels then mean lower fidelity?

At low volume the Monitor Audio range of loudspeakers have the ability to uncover the intimate detail of softer sounds, like mellow strings and whispering woodwind, lost by so many ordinary loudspeakers.

When that crashing orchestral crescendo has died away, and the mood softened that velvet voice and those tinkling bells really do sound clean and spacial.

|        | Please send me full colour brochures and independent test reports on the full range of Monitor Audio loudspeakers. |
|--------|--------------------------------------------------------------------------------------------------------------------|
| İ      | Name                                                                                                               |
| i<br>I | Address                                                                                                            |
| 1      |                                                                                                                    |
| !      |                                                                                                                    |

## Monitor Audio make the right sounds in the right places