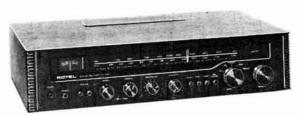

#### **EQUIPMENT REVIEWS**

163 THREE HIGH-POWERED TUNER-AMPLIFIERS: NAD 300, Pioneer SX1250, Rotel RX1603 by Gordon King