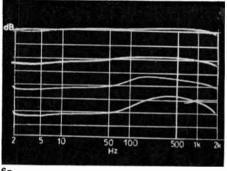

Monitor Audio loudspeakers sound impressive when driven at fairly high sound levels. So, with selected material, can some mediocre loudspeakers. However, normal domestic listening requires a more acceptable sound level.

Do lower levels then mean lower fidelity?

At low volume the Monitor Audio range of loudspeakers have the ability to uncover the intimate detail of softer sounds, like mellow strings and whispering woodwind, lost by so many ordinary loudspeakers.

When that crashing orchestral crescendo has died away, and the mood softened that velvet voice and those tinkling bells really do sound clean and spacial.

|        | Please send me full colour brochures and independent test reports on the full range of Monitor Audio loudspeakers. |
|--------|--------------------------------------------------------------------------------------------------------------------|
| İ      | Name                                                                                                               |
| i<br>I | Address                                                                                                            |
| 1      |                                                                                                                    |
| !      |                                                                                                                    |