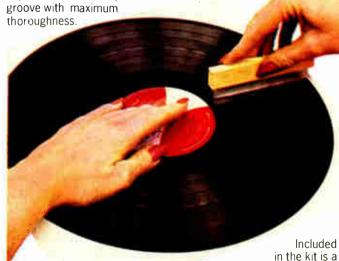

and dirty records and maintain new records in pristine condition Supplied with or without the Humid Mop which moistens the **Parastat** before use

and cleans it afterwards. Full replacement parts available.

Price £4.29 (inc. VAT) P & P 20p

Price with Humid Mop £4.81 (inc. VAT) P & P 30p.

## The Hi-Fi Parastat

Designed for use with records which are in new condition (not treated with any kind of viscose antistatic by means of cloths, sprays or other application) which are to be played with pick-ups requiring very low tracking pressures. The Hi-Fi Parastat brush has been manufactured with finer nylon filaments than the Manual Parastat (although both brushes have filaments which are pointed to a radius of approx. 0.00025") giving greater density of pointed fibres to explore the record



of a close pile nylon velvet ribbon which will not shed on the stylus. Full replacement parts available. Price £3.64 (inc. VAT) P & P 25p.

Designed and produced by the late Cecil Watts as a result of his pioneering work in the "Direct Disc Recording" field during the 1928-1950 era. The Company is devotedly owned and managed by his family to maintain his high standards.



## The Dust Bug

Primarily designed to deal with dust falling on to the record whilst playing, it is not intended to clean dirty records nor to disperse accumulated static. Used as directed with the plush pad in a "humid" state it will minimise static build-up during play and clear atmospheric dust pre pick up. Supplied complete with dual base for permanent or temporary fixing and unique non-toxic antistatic fluid. Ful