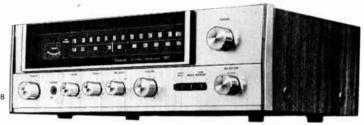

#### **EQUIPMENT REVIEWS**

163 THREE HIGH-POWERED TUNER-AMPLIFIERS: NAD 300, Pioneer SX1250, Rotel RX1603 by Gordon King