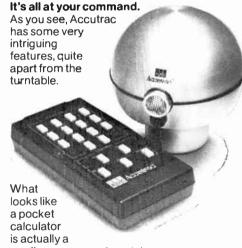

the surface of the record with a tiny beam of light from a solid-state infra-red generator.

When the beam is focused on the record, closely spaced grooves scatter the light, while the smooth surface between the tracks reflects the light back to a detector which triggers the arm mechanism.

This system ensures that the tonearm selects the right track quickly and smoothly, while accurately guaging where it begins and ends. The low mass cartridge with its elliptical stylus, features the *Induced Magnet* system on which ADC built its enviable reputation.

It combines a strong, accurate, signal output with a  $\frac{3}{4}$  to  $\frac{1}{2}$  gram tracking ability.



The integrated design of the tonearm and cartridge results in minimal arm mass and an ideal tonearm resonance between 8-10Hz.



cordless command module. So you have remote control.

The sculptured space-age object is the receiver for the turntable's memory bank. It's 'winking eye' tells you that your commands have been received.

Then you just sit back and enjoy what we hope you'll agree is the main attraction: the sheer excellence of the sound reproduction.



Distributed by BSR Limited, Powke Lane, Cradley Heath, Warley, West Midlands B64 5QH.

Accurred 4000 Guaranteed for 2 years.

**World Radio History** 

## **Pickup Musicality**

Jean Hiraga



the inside of the anechoic chamber would be completely dark whereas the ideal auditorium would be uniformly lit. This ideal auditorium would have a reverberation with a harmonic spectrum similar to that of the 300B amplifier in last month's article, decreasing evenly