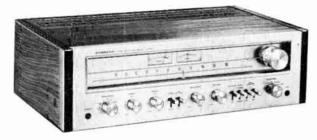

#### **EQUIPMENT REVIEWS**

163 THREE HIGH-POWERED TUNER-AMPLIFIERS: NAD 300, Pioneer SX1250, Rotel RX1603 by Gordon King