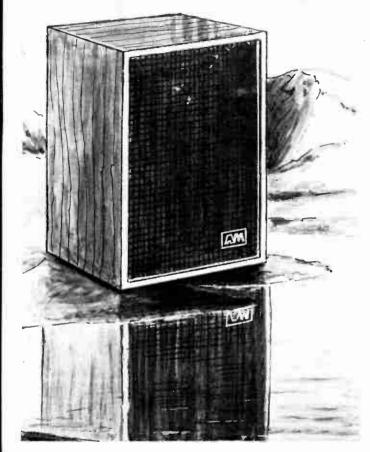

## 9 out of 10 people who read this ad shouldn't buy this speaker

If you own a receiver or amplifier of less than 40 watts per channel the Gale 401 loudspeaker is not for you!

If your system is just for background music to create a pleasant atmosphere, not for serious listening, the Gale 401 loudspeaker is not for you!

However, if you demand the best from your audio equipment

... insist on hearing everything that's on the record or tape you're playing

... insist on having your sound without distortion when it's very loud or very soft

... insist on a speaker system capable of safely handling 200 watts ...

Then consider the Gale 401 loudspeaker.