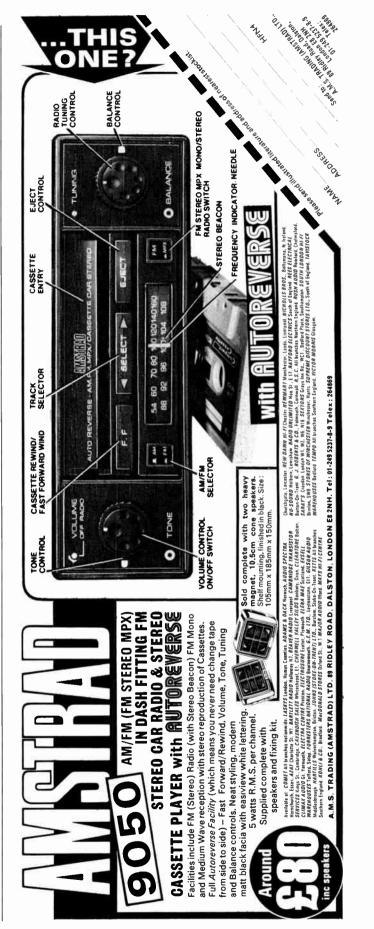

sically as a straight gain Preamplifier. No equalisation controls, as these affect transient performance and distortion.

We also have an Amplifier—Exposure IV, which is in the 'prototype' stages at present. 200 watts per channel at 8 ohms, and will be ideal for driving our Loudspeakers, as is our preamplifier. We would of course, prefer to sell our products as a 'whole system'. Prices to be announced.

We shall be exhibiting at Hi-Fi '77, 19-24 April at Heathrow Hotel.

#### **Room 1142**

Whilst at Hi-Fi '77 we shall also be showing Dayton Wright Loudspeakers, George Hadcock Pick-up Arm and the Denon 103S Cartridge. Prices as follows:—Dayton Wright XG8's, £2050; Hadcock Arm, £36; and the Denon cartridge, £125. All our prices are exclusive of V.A.T.

Hope to see you at HIGH FIDELITY '77



Top Demonstrations
Top Demonstrations
Hourly appointments can be
Hourly appointments of speakers
booked for uninterrupted list
booked for uninterrupted list
booked for uninterrupted seas
cartridges
tening\_30 different cartridges
and 20 different cartridges
and through top quality amplifiers
and receivers.

#### **EXPORT**

Personal shoppers can take advantage of our 'over the counter' export scheme. We also ship directly abroad, contact us for tax free price quotes and delivery costs to anywhere in the world.

Cassette Deck alignment for chosen tape prompts service. Sales service and repairs.



Audio-I Audio-I Audio-I Audio

We give extended guarantees on all equipment purchased at manufacturers retail prices

Phone for our Competitive Prices — available on most makes of equipment.

Ex