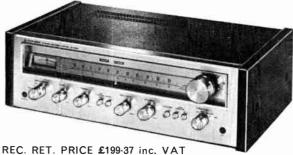

#### **EQUIPMENT REVIEWS**

163 THREE HIGH-POWERED TUNER-AMPLIFIERS: NAD 300, Pioneer SX1250, Rotel RX1603 by Gordon King