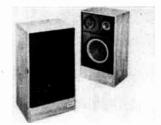

## 9 out of 10 people who read this ad shouldn't buy this speaker

If you own a receiver or amplifier of less than 40 watts per channel the Gale 401 loudspeaker is not for you!

If your system is just for background music to create a pleasant atmosphere, not for serious listening, the Gale 401 loudspeaker is not for you!

However, if you demand the best from your audio equipment

... insist on hearing everything that's on the record or tape you're playing

... insist on having your sound without distortion when it's very loud or very soft

... insist on a speaker system capable of safely handling 200 watts ...

Then consider the Gale 401 loudspeaker.