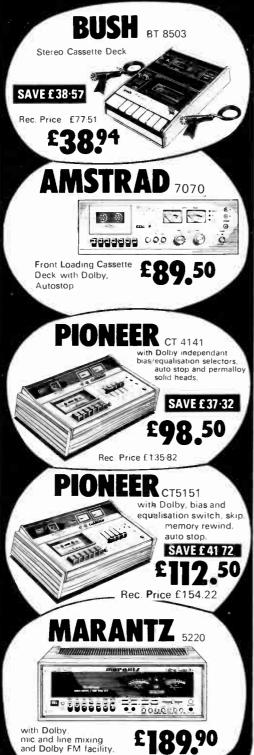

ares favourably with many loudspeakers requiring two or three times the driving power.

The result is a loudspeaker of exceptional performance ... also one of exceptional beauty, finished by hand in selected veneers. Walnut, teak and mahogany are standard, with other finishes available to special order.

If you are a connoisseur of hi-fidelity sound and high-quality furniture, please send today for a leaflet and stockist list.





| Now post this coupon for the name of your nearest Castle de | ealer. |
|-------------------------------------------------------------|--------|
| NAME                                                        | _      |
| ADDRESS                                                     | -      |

HFS8

Shortbank Road, Skipton, Yorks. Tel: Skipton 5333



## Mconomy



Rec. Price £229:42

| TUNER/AMPLIFIE                             | RS                      |                        |
|--------------------------------------------|-------------------------|------------------------|
|                                            | Rec                     | Our                    |
|                                            | Price                   | Price                  |
| ALBA 150#                                  |                         | 84.50                  |
| AMSTRAU 5050                               | 178 50                  | 89.50                  |
| AKAI AA 1010                               | 219 50                  | 123.50<br>149.50       |
| AKAI AA 1030                               | 245 00                  | 171.90