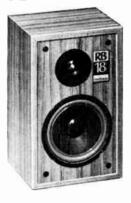

Monitor Audio loudspeakers sound impressive when driven at fairly high sound levels. So, with selected material, can some mediocre loudspeakers. However, normal domestic listening requires a more acceptable sound level.

Do lower levels then mean lower fidelity?

At low volume the Monitor Audio range of loudspeakers have the ability to uncover the intimate detail of softer sounds, like mellow strings and whispering woodwind, lost by so many ordinary loudspeakers.

When that crashing orchestral crescendo has died away, and the mood softened that velvet voice and those tinkling bells really do sound clean and spacial.

|        | Please send me full colour brochures and independent test reports on the full range of Monitor Audio loudspeakers. |
|--------|--------------------------------------------------------------------------------------------------------------------|
| İ      | Name                                                                                                               |
| i<br>I | Address                                                                                                            |
| 1      |                                                                                                                    |
| !      |                                                                                                                    |