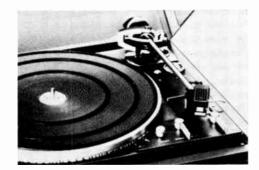

nce, textural detail, etc. We sometimes felt like suggesting a star for isolated movements, although at a highish replay level (modulation generally slightly on the low side) there was occasionally a suspicion of gentle tape hiss, while bass would perhaps benefit from a little lift on some systems. Hafler helps spaciousness a little, but not markedly. The Choral deserves its star, especially for the recording's handling of massive forces in the last movement, and for sensibly leaving the vocal quartet back with the orchestra. And we must add support on the musical side: having decided just to play through the one starred disc (merely dipping into the others at random) we found ourselves caught by Ludwig's perennial magic and played the lot.

# the tables -and doing it so effortlessly







CS704 (Above left)

Electronic Direct Drive Manual Turntable. With lead-in groove sensor and incorporating the DUAL double anti-resonator counter balance weight. Adjustable arm height and auto shut-off facilities. Fitted with SHURE V15 MK III cartridge. This unit can be modified by special arrangement to handle 78 r.p.m. records. Available in Walnut or Black base.

CS721 (Above)
Electronic Direct Drive Manual and Automatic turntable. Incorporating the unique DUAL

turntable. Incorporating the unique DUAL double anti-resonator counter balance weight. Adjustable arm height, variable-rate cueing and auto shut-off and return facilities. Fitted with SHURE V15 MK III cartridge. Available in Walnut or Black base.

The cartridges fitted to all DUAL turntable packages embody the unique DUAL snap-