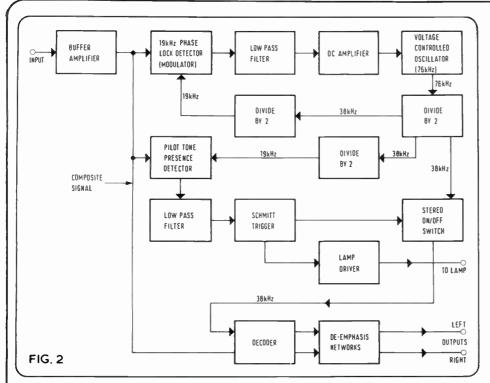

## 9 out of 10 people who read this ad shouldn't buy this speaker

If you own a receiver or amplifier of less than 40 watts per channel the Gale 401 loudspeaker is not for you!

If your system is just for background music to create a pleasant atmosphere, not for serious listening, the Gale 401 loudspeaker is not for you!