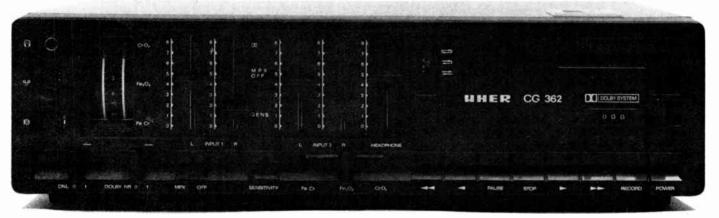

176mm |

Visit us at Hi-Fi '77 Rooms 1031/2 Heathrow 22-24 April



## you CAN have the best from both worlds ~ when you choose UHER

As the argument over Open Reel v. Cassette continues, Uher now offer a choice of high performance, professional standard, recorders for the home user; one to satisfy each side.

BOTH machines boast excellent specifications and actual performance figures way in excess of those published, which are a guide only to minimum expectations.

**BOTH** machines have an optional remote

control facility for all tape transport functions.

BOTH machines are manufactured to the highest standards of West German engineering.

BOTH machines are built by UHER – the pace-setters in modern day tape recorder technology.

BOTH SYSTEMS ARE EXCELLENT - BUT, THE CHOICE IS YOURS.



#### **CG 362**

A worthy addition to any fine hi-fi installation, this compact, easy to use, cassette deck has all operating controls, including the unusual tape insert slot on the front panel allowing the deck to be "stacked" if required. Easy access microphone, headphone and dubbing sockets are located on the front panel, whilst an unrivalled range of connections for static use are located at the rear.

#### OTHER FEATURES OF CG362:

Full logic tape transport mechanism, 3 motor drive system. Programmable replay: one side, auto reverse and continuous play.

Frequency reponse – 20-18,000 Hz (FeCr and CrO2) with Dolby.

Signal to noise – better than 68dB (FeCr) with Dolby only. Manual switching for Dolby, DNL and MPX filter. Manual switching for CrO2, Fe203 and FeCr tapes. DIN and PHONO