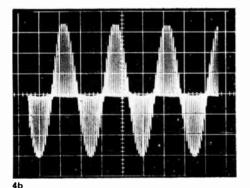

## 9 out of 10 people who read this ad shouldn't buy this speaker

If you own a receiver or amplifier of less than 40 watts per channel the Gale 401 loudspeaker is not for you!

If your system is just for background music to create a pleasant atmosphere, not for serious listening, the Gale 401 loudspeaker is not for you!

However, if you demand the best from your audio equipment

... insist on hearing everything that's on the record or tape you're playing

... insist on having your sound without distortion when it's very loud or very soft

... insist on a speaker system capable of safely handling 200 watts ...

Then consider the Gale 401 loudspeaker.