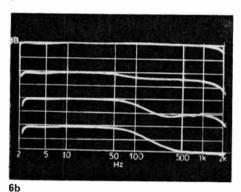

each with suitable comment. To avoid making the review unwieldy, frequency/amplitude sweeps, spectrograms and oscillegrams are not given for each and every receiver; instead typical sample displays are presented, but all the information on the three receivers is available in the results tabulations. Because the NAD 300 is the only receiver with Dolby facilities, we have included encoding and decoding sweeps of this part of the circuit.

It should be noted that the parameter of intermodulation distortion (IMD) refers to the second-order product; that is, the 1kHz difference frequency between the two equal amplitude driving signals at 15 and 16 kHz, the percentage being referred to either driving signal corresponding to 100 % or 0 dB datum. Controlled objective/subjective experiments

















- 1 FM stereo distortion at 1 kHz and 100% modulation, also showing pilot tone residual (Rotel RX1603). Scale 10 dB/2 kHz/div.
- 2 FM stereo frequency response upper trace and stereo separation lower trace, showing 19 kHz rejector notch (Rotel RX1603). Scale 10 dB/div. and three divisions per frequency decade (logarithmic sweep 20 Hz-43 kHz).
- 3 Top-to-bottom, low and higher filters, tone controls at two pairs of turnover frequencies and loudness (Rotel RX1603). Scale Hz×10 (log. sweep 20 Hz-20 kHz) and 5 dBldiv
- 4 FM stereo frequency response upper trace and stereo separation lower trace, showing 19 kHz rejector notch (NAD 300). Scale 10 dB/div. and three divisions per frequency decade (log. sweep 20 Hz-43 kHz).
- 5 Intermodulation distortion with equal amplitude driving signa