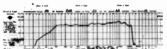

#### **EQUIPMENT REVIEWS**

163 THREE HIGH-POWERED TUNER-AMPLIFIERS: NAD 300, Pioneer SX1250, Rotel RX1603 by Gordon King