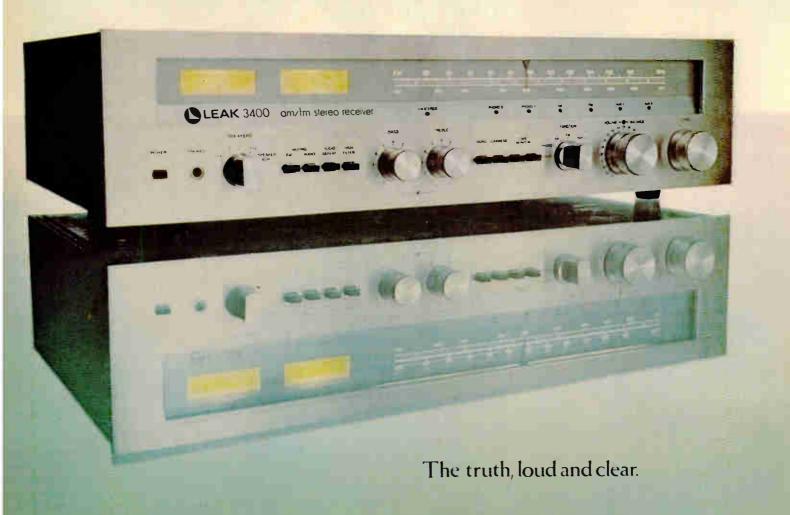

he ensuing twenty-five years.

The introduction of the Quad 405 current dumping amplifier represents yet another contribution to the science of sound reproduction.

Current dumping successfully overcomes many of the problems associated with high power amplifiers, crossover, thermal tracking and matching of components, added to which the complete absence of adjustments or alignment requirements, ensures that performance will be consistently maintained.

For further details on current dumping and other Quad products write to Dept. HFN

The Acoustical Manufacturing Co. Ltd. Huntingdon, Cambs., PE18 7DB Telephone: (0480) 52561

Design Council Award 1976



## QUAD

for the closest approach to the original sound for twenty-five years.

QUAD is a Registered Trade Mark

**World Radio History** 



It is the aim of every manufacturer of stereo receivers to minimise the drift between channels, at the same time keeping amplification both accurate and strong.

Using advanced digital circuitry (more usually found in computers) we have attained a remarkable new

consistency of sound reproduction.

The results are the new Leak 3000 receivers.

They are robust in construction, elegant in design, and precisely engineered in every detail, even down to

the unusually smooth control action.

Their performance achievement is an ability to reproduce any sound to be virtually indistinguishable from the original—whether it be an FM signal before transmission, or the subtle qualities of your finest records.

This has been achieved by the combination of the most stringent quality control with compr