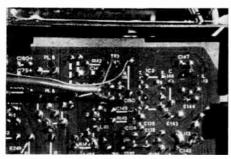

Rather than throw tomatoes at your TV when its lo-fi sound annoys you, why not build the device described by Angus Robertson on page 83?

Britain's largest circulation journal devoted equally to records and hi-fi, with an audited average net sale of 52,495 copies per issue at the last count (January-December 1976).

83 TELEVISION SOUND

High quality 'light beam' sound take-off unit described by Angus Robertson

93 ASSESSING FM TUNER PERFORMANCE

Part 3 in Gordon King's series discussing parameters and measurements

97 HIGH FIDELITY '77