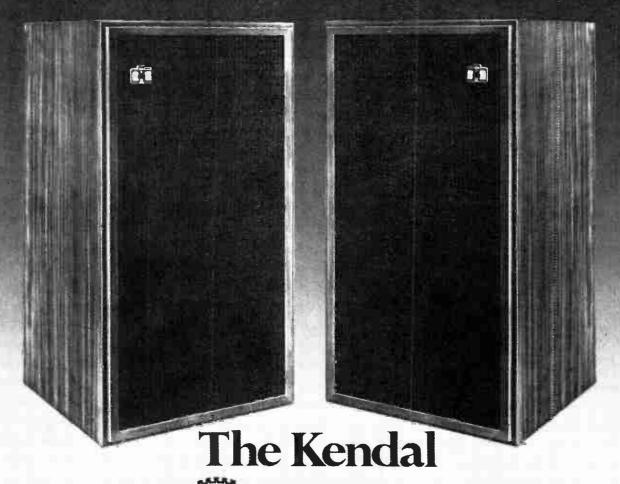

ry special 20cm bass/midrange unit, designed to match the 30-litre cabinet. Like other Castle systems the Kendal is efficient and would not need high power amplifiers for home listening. This performance is achieved by careful attention to detail from

design to manufacture. By making our own speakers and cabinets a realistic price is ensured.

The sound quanty compares favourably with many loudspeakers requiring two or three times the driving power.

The result is a loudspeaker of exceptional performance ... also one of exceptional beauty, finished by hand in selected veneers. Walnut, teak and mahogany are standard, with other finishes available to special order.

If you are a connoisseur of hi-fidelity sound and high-quality furniture, please send today for a leaflet and stockist list.





| Now post this coupon for the name of your nearest Castle de | ealer. |
|-------------------------------------------------------------|--------|
| NAME                                                        | _      |
| ADDRESS                                                     | -      |

HFS8

Shortbank Road, Skipton, Yorks. Tel: Skipton 5333



## Mconomy



Rec. Price £229:42

| TUNER/AMPLIFIE                             | RS                      |                        |
|--------------------------------------------|-------------------------|------------------------|
|                                            | Rec                     | Our                    |
|                                            | Price                   | Price                  |
| ALBA 150#