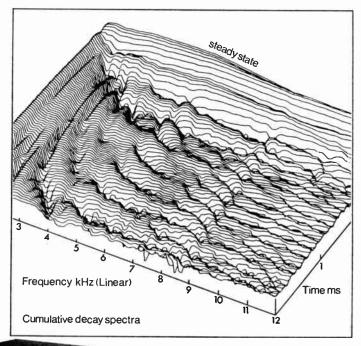

by impulse response, and network designs refined to get precisely the right response shape from each drive unit.

Applied to your speaker needs, the KEF programme has created three important new systems. You will be getting to know them well — Corelli, Calinda and Cantata. A 2 way shelf-mounting system, 3 way reflex free-standing enclosure, and larger 3 way system handling 150 watts. All three have the new computer-designed filter circuits. You can clearly hear the difference — better transient response, lower coloration. All three have redesigned cabinets, weighty with high-density internal damping laminations. All three handle today's power amplifier outputs with confidence and lower distortion. New speakers from KEF always make headlines. Watch for the reviews.

the speaker engineers



KEF Electronics Limited Tovil Maidstone ME15 6QP Kent Telephone 0622 57258 Telex 96140 HFN 4/77



only a bandwidth up to about 8 kHz is commonly paid for, although it must be stressed that with careful equalisation it is usually much wider than this. Thus material originated (either studio or VTR) locally tends to have a higher quality than programmes originated in, say, Manchester and sent by PO lines to London for transmission—as with some ITV networked material. Since the BBC use S-in-S, quality is consistent throughout the UK except in those areas served by repeaters or transposers.

So what happens to the sound when it reaches the domestic television set? Vision and sound were transmitted separately and



ideally should be received separately, but unfortunately it is considerably