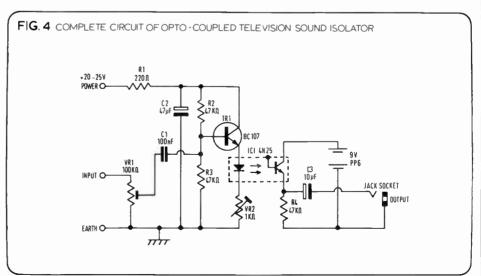

83 TELEVISION SOUND

High quality 'light beam' sound take-off unit described by Angus Robertson

93 ASSESSING FM TUNER PERFORMANCE

Part 3 in Gordon King's series discussing parameters and measurements

97 HIGH FIDELITY '77