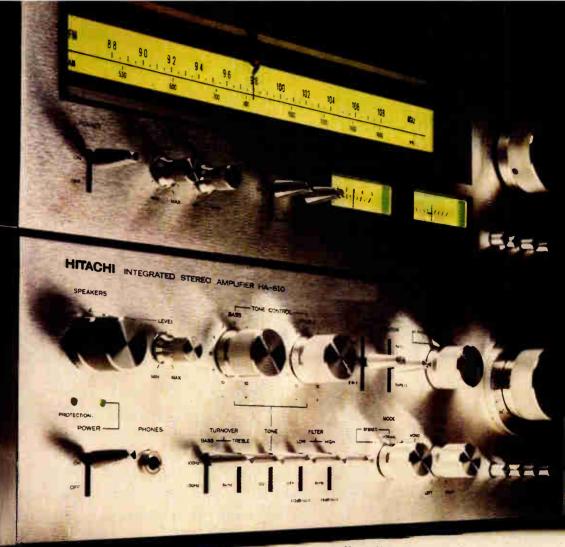

#### **EQUIPMENT REVIEWS**

163 THREE HIGH-POWERED TUNER-AMPLIFIERS: NAD 300, Pioneer SX1250, Rotel RX1603 by Gordon King