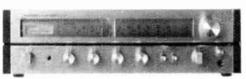

#### **EQUIPMENT REVIEWS**

163 THREE HIGH-POWERED TUNER-AMPLIFIERS: NAD 300, Pioneer SX1250, Rotel RX1603 by Gordon King