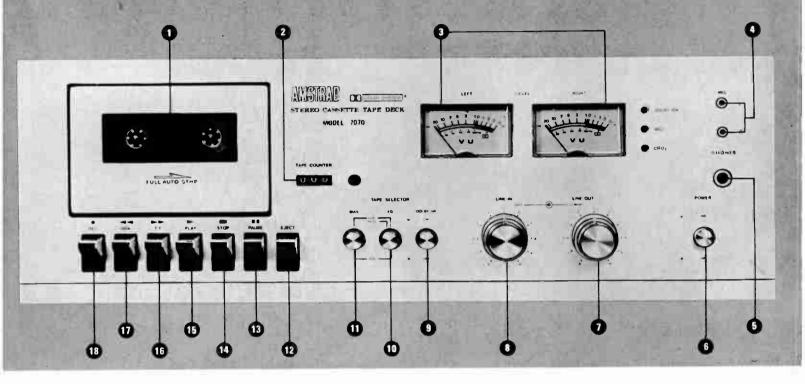

#### **EQUIPMENT REVIEWS**

163 THREE HIGH-POWERED TUNER-AMPLIFIERS: NAD 300, Pioneer SX1250, Rotel RX1603 by Gordon King