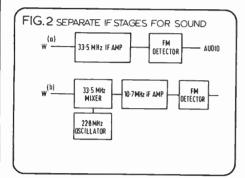

83 TELEVISION SOUND

High quality 'light beam' sound take-off unit described by Angus Robertson

93 ASSESSING FM TUNER PERFORMANCE

Part 3 in Gordon King's series discussing parameters and measurements

97 HIGH FIDELITY '77