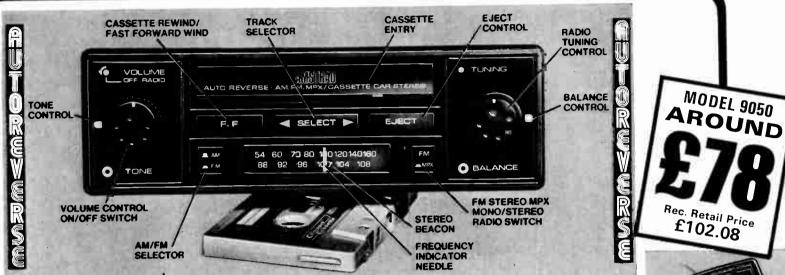

SOFTIA ST. WI. BAJUR ST. WI. BAJUR ST. WARRINS DISSON O. I. WICKS COCCUMENT. STORES SOFTIA STREET WINDERS HE HAND SUPPREMENT STORES DISCOUNT STORES SOFTIA STORES DISCOUNT STORES SOFTIA ST. WILLDER WINDERS SOFTIA STORES SO

| Please s | send III | strated III | terature a | and add | dress o | i neares | st stockist |  |
|----------|----------|-------------|------------|---------|---------|----------|-------------|--|
|          |          |             |            |         |         |          |             |  |

Name

Address

Amstrad IC2600 Mk III

Amstrad 3000 Mk II

Amstrad 8000 Mk III

Amstrad 7050

Amstrad TP12D Tick box for item(s) of

World Radio Hist

A.M.S. TRADING (ANISTRAD) LTD. 89 RIDLEY ROAD - DALSTON - LONDC N E8 2NH py Tel: 01-249 5237-8-9 Telex: 264869

HFN 4

# ın car



AM/FM (FM STEREO MPX) IN DASH FITTING CAR RADIO STEREO CASSETTE PLAYER with AUTOREVERSE 20 WATTS:- 5 WATTS R.M.S. PER CHANNEL INTO 4

OHMS Suitable for most Negative earth cars. No longer do you have to change the tape from side to side. The machine just keeps on playing until the end of the track, and then changes to the other track; it will carry on doing this until the Stop/Eject button is activated.

Features Include: \*FM (STEREO) RADIO \*MW MEDIUM WAVE RADIO \*TRACK SELECTOR \*REWIND/FAST FOR-WARD Button \*MONO/STEREO SWITCH for FM RADIO
\*BALANCE CONTROL \*TONE CONTROL

This unit is supplied complete with a pair of shelf mounting loudspeakers and radio mounting bracket.

#### AM/FM (FM STEREO MPX) IN DASH CAR STEREO RADIO AND CASSETTE PLAYER

16 WATTS:- 4 WATTS R.M.S. PER CHANNEL