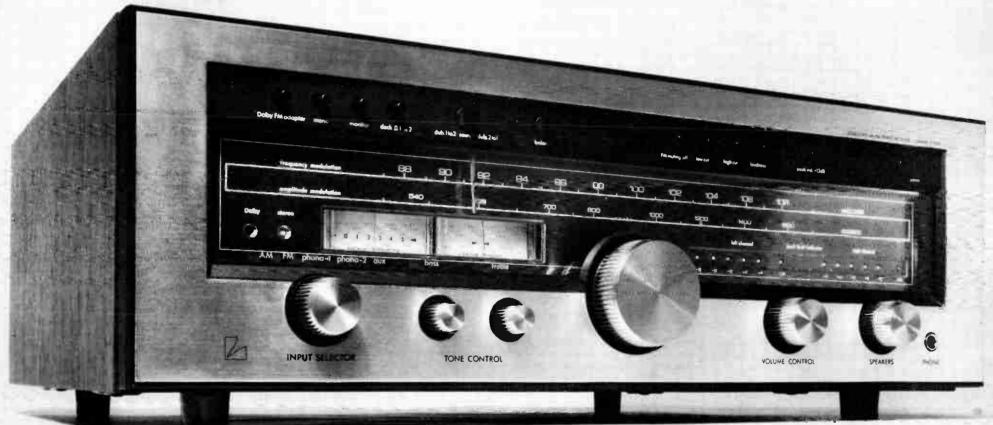

ere. By utilising space-age technology, a magnetic fluid in our latest 32mm tweeter has given a greater control over midrange frequencies and a smoother treble response.

The AR-17 provides the answer to average sized listening environments, where space is a problem and the quality of sound is important.



#### TELEDYNE ACOUSTIC RESEARCH

HIGH STREET, HOUGHTON REGIS, DUNSTABLE, BEDFORDSHIRE, LU5 5QJ, ENGLAND TELEPHONE: DUNSTABLE (0582) 603151

| Please send details of the AR-17<br>Block capitals | 1   |
|----------------------------------------------------|-----|
| NAME ADDRESS                                       |     |
|                                                    | AR  |
|                                                    | III |

# LUXMAN 1050 Enough to turn anybody's head





But its qualities are not just skin deep. Have a look at the specifications: Power Output: 55 watts minimum continuous per channel, both channels driven into 8-ohm loads, from 20Hz to 20,000Hz with no more than 0.05% total harmonic distortion. Raled I.M.: no more than 0.05% (8-ohm. both ch driven. Frequency Response: 10Hz — 50KHz (-1dB) Input Sensitivity: 2 5mV (phono) 150mV (aux., monitor) Phono Overload Voltage: 150mV (1KHz) S/N Ratio: 66dB (phono) 86dB (aux., monitor) Residual Noise: no more than 0.7mV Damping Factor: no less than 60 (8-ohm) Tone Control: Bass ± 10dB at 100Hz Treble ± 10dB at 10KHz Filters: High Cut... 7KHz (6dB/oct.) Low Cut... 70Hz (6dB/oct.) Crosstalk at 1KHz: -65dB (aux., monitor) Peak Indicators: 0. -6, -9, -12, -15, -18dB.

FM SECTION (IEEE/IHF Standard)

Usab