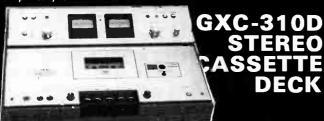

#### **EQUIPMENT REVIEWS**

163 THREE HIGH-POWERED TUNER-AMPLIFIERS: NAD 300, Pioneer SX1250, Rotel RX1603 by Gordon King