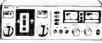

# The SAE 5000 can make this record sound good as new?

Ever since the invention of the recorded disc annoying "clicks" and "pops" caused by scratches, static and imperfections have consistently disturbed the listening pleasure of music lovers.

Now, SAE introduces the unique model 5000, an impulse Noise Reduction System which eliminates virtually all those unwanted sounds with no adverse effect on the quality of the recorded material.

This breakthrough in electronic circuitry is so demonstrably effective that the SAE 5000 is destined to become an essential part of any sound system.

The SAE 5000 is compact and sleek, built to SAE's exacting standards, and ready to enhance the performance of any system, from the standard receiver/turntable combination, to the most sophisticated audiophile components.

The unique 5000 by SAE—manufacturers of the world's finest hi-fi equipment.

|   |   | IN THE STATE                   | =666 |
|---|---|--------------------------------|------|
| 0 | 2 | 7 11671167117717               |      |
|   |   | Supular Shire Reduction System |      |