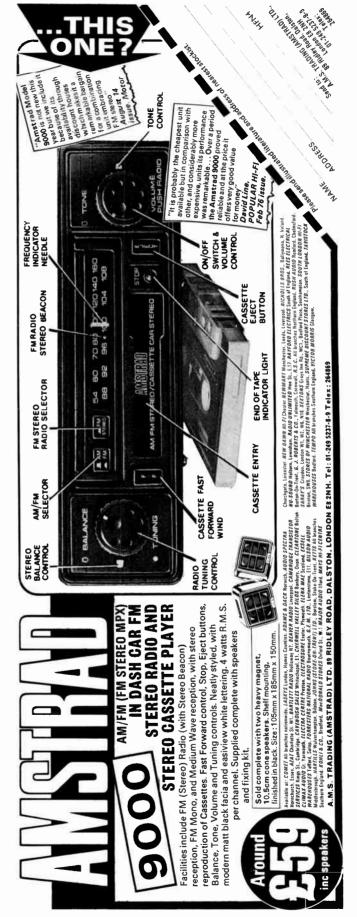

-------------------|--|
| LOUDSPEAKERS               |  |
| the voice of high fidelity |  |

| Name    |
|---------|
| Address |
|         |
|         |



# A Base and Cover for the GARRARD 401

For Only £19.98 Incl. V.A.T.

This hand-carved Solid Teak Base has been designed with cut-outs for either the S.M.E. or Acos Lustre Arms. Please express your preference. The full size dust cover supplied, fits snugly to the edge of the plinth. This elegant unit will give distinction to any decor. Offer will remain open while stocks last.

Please send Postal Orders or Cheques (allow three days for clearance) to the address below.

Thorpe Grenville Mfg. Ltd., Audio House, Albert Place, Bourges Boulevard, Peterborough, Cambridgeshire.

Tel: 0733 61244 or 62935 Telex: 32636

TRADE ENQUIRIES WELCOMED



# Have you noticed about your turn



# something weird table's vibrations?

## Hitachi introduces PS-48 with Unitorque. It eliminates those weird vibrations.

When a turntable's speed is goofed up. Or the smoothness of rotation is even slightly off, your ear detects it immediately.

Hitachi has solved this problem with a flat DC servo motor called Unitorque.

Unitorque is smoother because the torque it supplies is unbroken. It uses *two* star shaped coils for balancing and distributing torque evenly.

This is unique.

Most turntables fluctuate in torque like this.

But Hitachi has two coils which balance torque evenly like this.





Speed is also critical to a turntable's performance. And again Hitachi has

solved this problem with the utmost precision. In each revolution, speed is mon