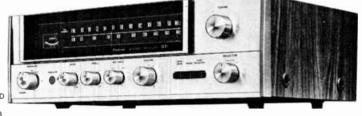

#### **EQUIPMENT REVIEWS**

163 THREE HIGH-POWERED TUNER-AMPLIFIERS: NAD 300, Pioneer SX1250, Rotel RX1603 by Gordon King