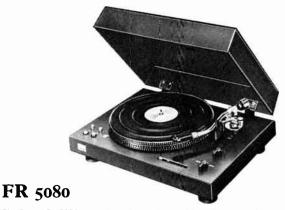

## 9 out of 10 people who read this ad shouldn't buy this speaker

If you own a receiver or amplifier of less than 40 watts per channel the Gale 401 loudspeaker is not for you!

If your system is just for background music to create a pleasant atmosphere, not for serious listening, the Gale 401 loudspeaker is not for you!

However, if you demand the best from your audio equipment

... insist on hearing everything that's on the record or tape you're playing

... insist on having your sound without distortion when it's very loud or very soft

... insist on a speaker system capable of safely handling 200 watts ...

Then consider the Gale 401 loudspeaker.