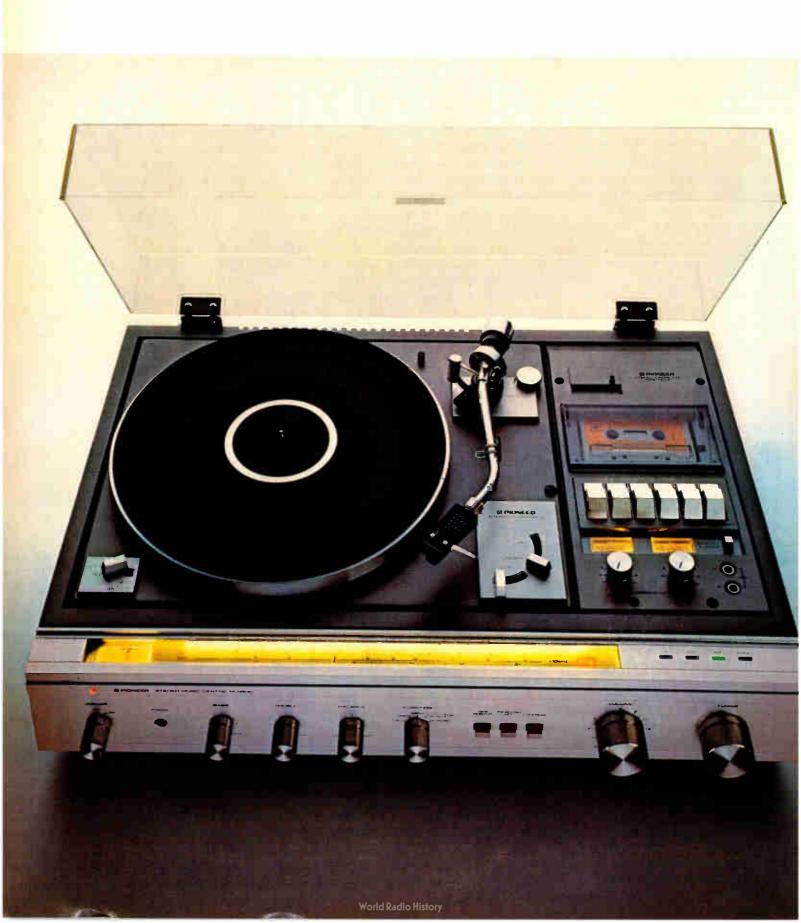

#### **EQUIPMENT REVIEWS**

163 THREE HIGH-POWERED TUNER-AMPLIFIERS: NAD 300, Pioneer SX1250, Rotel RX1603 by Gordon King