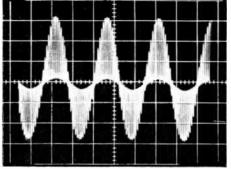

## 9 out of 10 people who read this ad shouldn't buy this speaker

If you own a receiver or amplifier of less than 40 watts per channel the Gale 401 loudspeaker is not for you!

If your system is just for background music to create a pleasant atmosphere, not for serious listening, the Gale 401 loudspeaker is not for you!

However, if you demand the best from your audio equipment

... insist on hearing everything that's on the record or tape you're playing

... insist on having your sound without distortion when it's very loud or very soft

... insist on a speaker system capable of safely handling 200 watts ...

Then consider the Gale 401 loudspeaker.