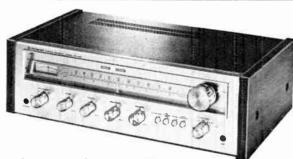

#### **EQUIPMENT REVIEWS**

163 THREE HIGH-POWERED TUNER-AMPLIFIERS: NAD 300, Pioneer SX1250, Rotel RX1603 by Gordon King