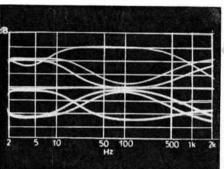

ts, each with suitable comment. To avoid making the review unwieldy, frequency/amplitude sweeps, spectrograms and oscillegrams are not given for each and every receiver; instead typical sample displays are presented, but all the information on the three receivers is available in the results tabulations. Because the NAD 300 is the only receiver with Dolby facilities, we have included encoding and decoding sweeps of this part of the circuit.

It should be noted that the parameter of intermodulation distortion (IMD) refers to the second-order product; that is, the 1kHz difference frequency between the two equal amplitude driving signals at 15 and 16 kHz, the percentage being referred to either driving signal corresponding to 100 % or 0 dB datum. Controlled objective/subjective experiments

















- 1 FM stereo distortion at 1 kHz and 100% modulation, also showing pilot tone residual (Rotel RX1603). Scale 10 dB/2 kHz/div.
- 2 FM stereo frequency response upper trace and stereo separation lower trace, showing 19 kHz rejector notch (Rotel RX1603). Scale 10 dB/div. and three divisions per frequency decade (logarithmic sweep 20 Hz-43 kHz).
- 3 Top-to-bottom, low and higher filters, tone controls at two pairs of turnover frequencies and loudness (Rotel RX1603). Scale Hz×10 (log. sweep 20 Hz-20 kHz) and 5 dBldiv
- 4 FM stereo frequency response upper trace and stereo separation lower trace, showing 19 kHz rejector notch (NAD 300). Scale 10 dB/div. and three divisions per frequency decade (log. sweep 20 Hz-43 kHz).
- 5 Intermodulation distortion with equal amplitude driving s