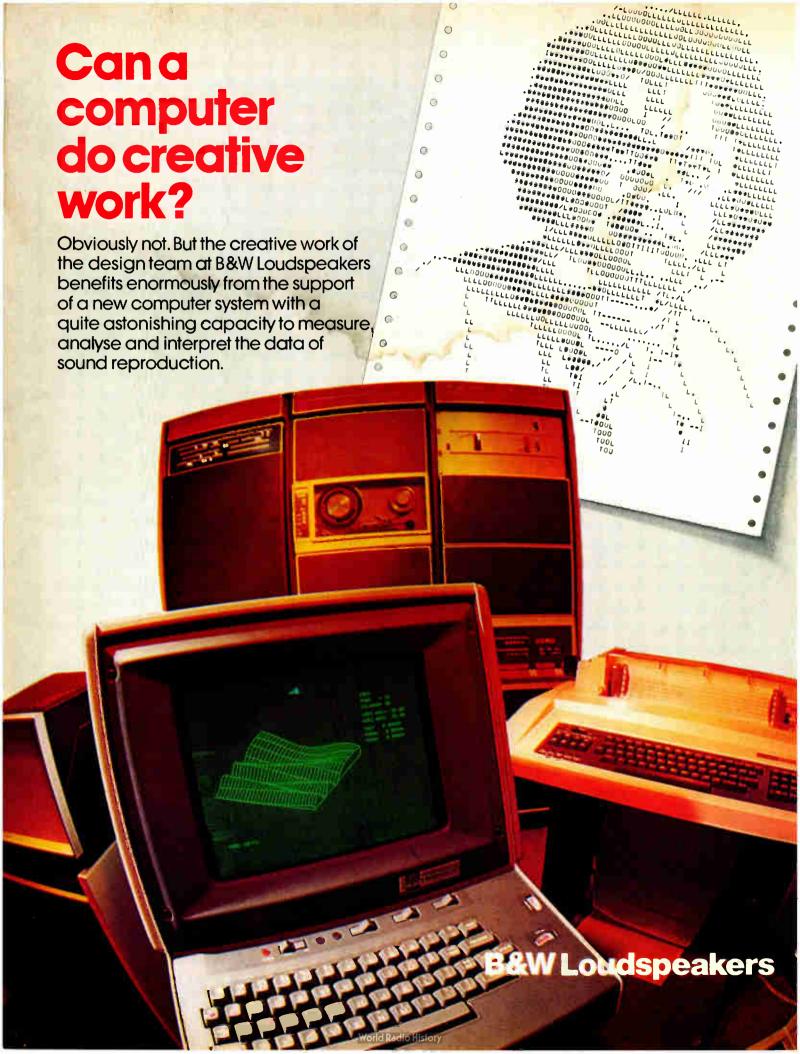

1\*], one of the few remaining examples of Szell's Beethoven on records. But once more we suggest that Decca excerpt the music from the aggressive narration and declamations of Klausjürgen Wussow! Klemperer's Fidelio is surely the one to have, (HMV SLS5006) [A:1\*], remastered and improved, massive but glowing. Mehta's Prometheus ballet, with slight cuts, sounds well on some stereo equipment, less good on others (Israel Philharmonic/ Decca); the Utah/Abravanel is still listed on VSD71124: it is idiomatic, and cleanly recorded [A:1]. Beethoven in relaxed mood can be heard in records by Boskovsky (Decca), Melkus (Archiv); recounting Wellington's Victory (Karajan/DG); or in wind trifles (Brymer/Decca)-even Rage over a lost Penny (Kempff: DG 138 934 [A\*: 1\*] a wonderful piano miscellany).



At B&W Loudspeakers we have installed the PDP 11/35 Computer—an £80,000 investment to enhance the work of our internationally acclaimed design team.

Relieved of much routine work, our design team is free to fulfil its vital creative function.

Data which could take months or even years to process and collate is now dealt with in days or weeks.

Computer predictions drastically reduce time-consuming prototype construction and trial-and-error testing.

The audio-musical world recognised the excellence of B&W Loudspeakers and beat a path to our door. We've always pushed further than most in the pursuit of excellence—and now our computer will take us further still, and faster.





The B&W DM range of loudspeakers—each one praised by reviewers and enthusiastically appreciated by that sectio