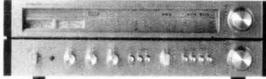

#### **EQUIPMENT REVIEWS**

163 THREE HIGH-POWERED TUNER-AMPLIFIERS: NAD 300, Pioneer SX1250, Rotel RX1603 by Gordon King