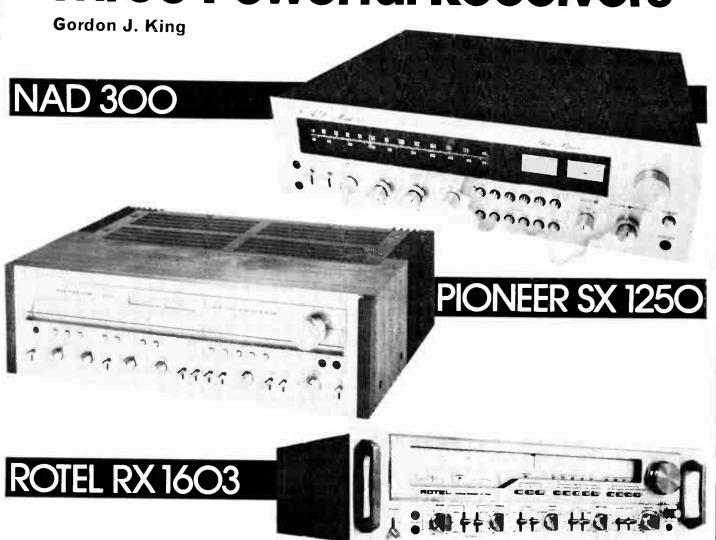

#### **EQUIPMENT REVIEWS**

163 THREE HIGH-POWERED TUNER-AMPLIFIERS: NAD 300, Pioneer SX1250, Rotel RX1603 by Gordon King