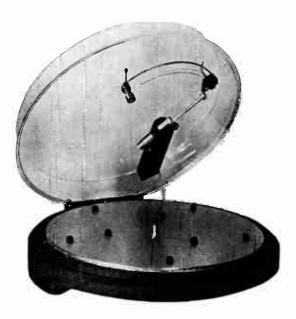

83 TELEVISION SOUND

High quality 'light beam' sound take-off unit described by Angus Robertson

93 ASSESSING FM TUNER PERFORMANCE

Part 3 in Gordon King's series discussing parameters and measurements

97 HIGH FIDELITY '77