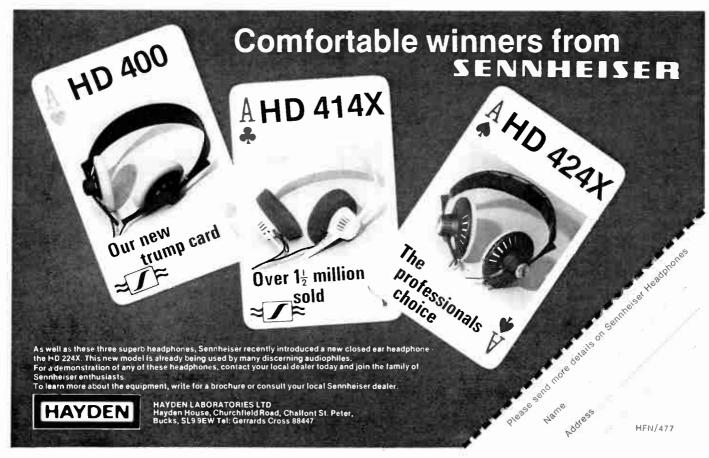

## 9 out of 10 people who read this ad shouldn't buy this speaker

If you own a receiver or amplifier of less than 40 watts per channel the Gale 401 loudspeaker is not for you!

If your system is just for background music to create a pleasant atmosphere, not for serious listening, the Gale 401 loudspeaker is not for you!

However, if you demand the best from your audio equipment

... insist on hearing everything that's on the record or tape you're playing

... insist on having your sound without distortion when it's very loud or very soft

... insist on a speaker system capable of safely handling 200 watts ...

Then consider the Gale 401 loudspeaker.