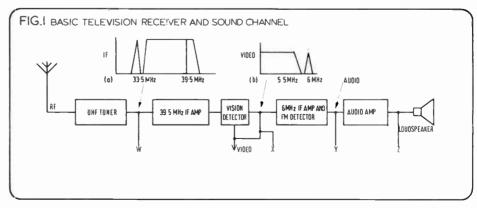

e copied from one tape to another (electronic editing) rather than being cut as in radio (mechanical editing). Audio performance of video tape recorders is not as high as that of audio-only recorders, the recording tape being optimised for the video—which is considerably harder to record. Multitrack tape recorders are now often synchronised with VTRs, resulting in improved audio performance, more versatile editing and stereo capability.

Incidentally, the sound bandwidth of all films transmitted using an optical sound track (principally feature films, serials and commercials) is limited to 7 kHz by an historic specification for the track's pre-emphasis (or rather de-emphasis). It is interesting to note that when renting PO lines to link outside broadcasts and television centres together,



HI-FI NEWS & RECORD REVIEW APRIL 1977 83/D

# HEF gain a new dimension

KEF engineers today are working with radically new techniques. Their computer-based analysis gives them a deeper insight, a more precise three-dimensional vision of speaker performance than was previously possible. They knew that KEF drive units, with their advanced laminated diaphragms, offered a high level of performance. So research looked even harder at the equally vital dividing networks, at cabinet construction and power handling capability. Yesterday's 'try it and see' methods were too imprecise — but the new KEF techniques revealed more. Enclosure materials were studied by impulse response, and network designs refined to get precisely the right response shape from each drive unit.

Applied to your speaker nee