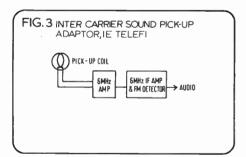

83 TELEVISION SOUND

High quality 'light beam' sound take-off unit described by Angus Robertson

93 ASSESSING FM TUNER PERFORMANCE

Part 3 in Gordon King's series discussing parameters and measurements

97 HIGH FIDELITY '77