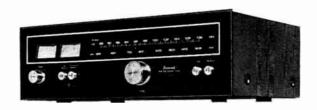

#### **EQUIPMENT REVIEWS**

163 THREE HIGH-POWERED TUNER-AMPLIFIERS: NAD 300, Pioneer SX1250, Rotel RX1603 by Gordon King