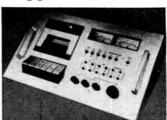

# The SAE 5000 can make this record sound good as new?

Ever since the invention of the recorded disc annoying "clicks" and "pops" caused by scratches, static and imperfections have consistently disturbed the listening pleasure of music lovers.

Now, SAE introduces the unique model 5000, an impulse Noise Reduction System which eliminates virtually all those unwanted sounds with no adverse effect on the quality of the recorded material.

This breakthrough in electronic circuitry is so demonstrably effective that the SAE 5000 is destined to become an essential part of any sound system.

The SAE 5000 is compact and sleek, built to SAE's exacting standards, and ready to enhance the performance of any system, from the standard receiver/turntable combination, to the most sophisticated audiophile components.

The unique 5000 by SAE—manufacturers of the world's finest hi-fi equipment.

|   |   | IN THE STATE                   | =666 |
|---|---|--------------------------------|------|
| 0 | 2 | 7 11671167117717               |      |
|   |   | Supular Shire Reduction System |      |