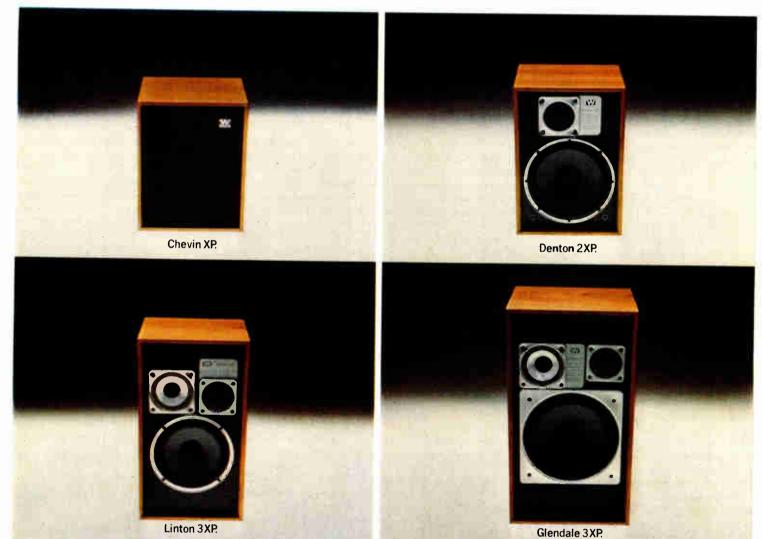

e. Incorporating the unique DUAL double anti-resonator counter balance weight. Adjustable arm height, variable-rate cueing and auto shut-off and return facilities. Fitted with SHURE V15 MK III cartridge. Available in Walnut or Black base.

The cartridges fitted to all DUAL turntable packages embody the unique DUAL snap-in mounting foot, thus eliminating excess mass and possible errors in cartridge alignment.

DUAL turntables are complete with cover and each base has an automatic tilt hold, with the exception of CS1249. DUAL equipment surpasses the requirements of DIN 45.500 for Hi Fi home studio equipment.

ALL DUAL Hi Fi products are backed by a full after sales service.



Enquiries to:

A. C. FARNELL LIMITED Kenyon Street, SHEFFIELD S1 4BD Telephone No. 0742 78901

# SHUTYO TO EVERYTH



## UR EYES ING YOU SEE.



You're looking at the entire Wharfedale range.
You're looking at equipment computers confirm is the ultimate.
You're looking at the results of pure research
by some of the world's leading acoustic engineers.
And you're looking at something that's best not looked at.
As the experts, please listen to us.



WHARFEDALE SOUNDS BETTER THAN THE COMMON HEARD.

Rank Hi Fi, P.O. Box 7O, Great West Road, Brentford, Middlesex, TW8 9HR.

# sounds better Bi



## **Record Care**

## GROOV-KLEEN Automatic Record Cleaner

For single play turntables. Removes harmful dust to protect records and styli. Finished in chrome, bright anodised aluminium and shining black. Ref 42 £2.12



Stylus Balance Precision built. Calibrated. Measures stylus pressure within ¼ gramme. Ref 32A £1.5