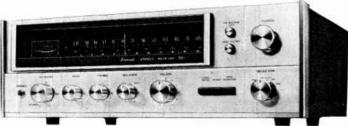

#### **EQUIPMENT REVIEWS**

163 THREE HIGH-POWERED TUNER-AMPLIFIERS: NAD 300, Pioneer SX1250, Rotel RX1603 by Gordon King