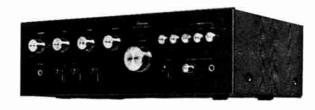

# The SAE 5000 can make this record sound good as new?

Ever since the invention of the recorded disc annoying "clicks" and "pops" caused by scratches, static and imperfections have consistently disturbed the listening pleasure of music lovers.

Now, SAE introduces the unique model 5000, an impulse Noise Reduction System which eliminates virtually all those unwanted sounds with no adverse effect on the quality of the recorded material.

This breakthrough in electronic circuitry is so demonstrably effective that the SAE 5000 is destined to become an essential part of any sound system.

The SAE 5000 is compact and sleek, built to SAE's exacting standards, and ready to enhance the performance of any system, from the standard receiver/turntable combination, to the most sophisticated audiophile components.

The unique 5000 by SAE—manufacturers of the world's finest hi-fi equipment.

|   |   | IN THE STATE                   | =666 |
|---|---|--------------------------------|------|
| 0 | 2 | 7 11671167117717               |      |
|   |   | Supular Shire Reduction System |      |