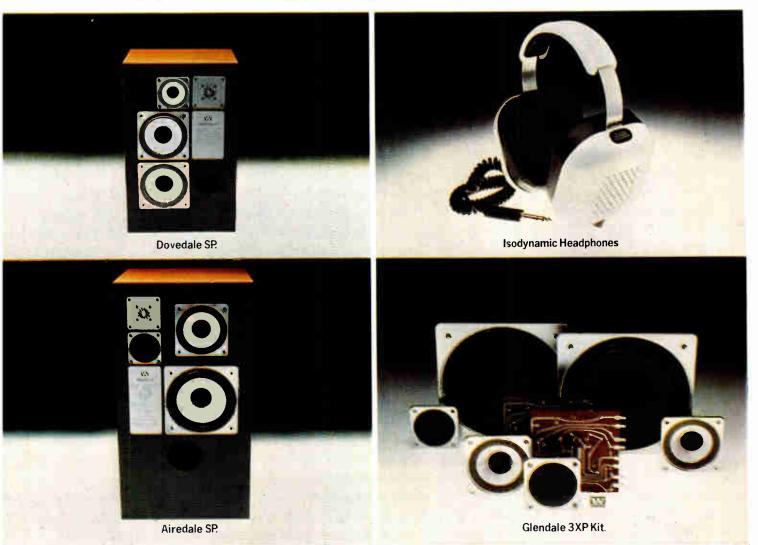

DUAL double anti-resonator counter balance weight. Adjustable arm height, variable-rate cueing and auto shut-off and return facilities. Fitted with SHURE V15 MK III cartridge. Available in Walnut or Black base.

The cartridges fitted to all DUAL turntable packages embody the unique DUAL snap-in mounting foot, thus eliminating excess mass and possible errors in cartridge alignment.

DUAL turntables are complete with cover and each base has an automatic tilt hold, with the exception of CS1249. DUAL equipment surpasses the requirements of DIN 45.500 for Hi Fi home studio equipment.

ALL DUAL Hi Fi products are backed by a full after sales service.



Enquiries to:

A. C. FARNELL LIMITED Kenyon Street, SHEFFIELD S1 4BD Telephone No. 0742 78901

# SHUTYO TO EVERYTH



## UR EYES ING YOU SEE.



You're looking at the entire Wharfedale range.
You're looking at equipment computers confirm is the ultimate.
You're looking at the results of pure research
by some of the world's leading acoustic engineers.
And you're looking at something that's best not looked at.
As the experts, please listen to us.



WHARFEDALE SOUNDS BETTER THAN THE COMMON HEARD.

Rank Hi Fi, P.O. Box 7O, Great West Road, Brentford, Middlesex, TW8 9HR.

# sounds better Bi



## **Record Care**

## GROOV-KLEEN Automatic Record Cleaner

For single play turntables. Removes harmful dust to protect records and styli. Finished in chrome, bright anodised aluminium and shining black. Ref 42 £2.12



Stylus Balance Precision built. Calibrated. Measures stylus pressure within ¼ gramme. Ref 32A £1.58



Cleaning Kit Stylus br