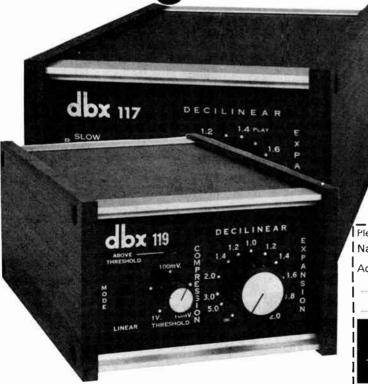

Monitor Audio loudspeakers sound impressive when driven at fairly high sound levels. So, with selected material, can some mediocre loudspeakers. However, normal domestic listening requires a more acceptable sound level.

Do lower levels then mean lower fidelity?

At low volume the Monitor Audio range of loudspeakers have the ability to uncover the intimate detail of softer sounds, like mellow strings and whispering woodwind, lost by so many ordinary loudspeakers.

When that crashing orchestral crescendo has died away, and the mood softened that velvet voice and those tinkling bells really do sound clean and spacial.

|        | Please send me full colour brochures and independent test reports on the full range of Monitor Audio loudspeakers. |
|--------|--------------------------------------------------------------------------------------------------------------------|
| İ      | Name                                                                                                               |
| i<br>I | Address                                                                                                            |
| 1      |                                                                                                                    |
| !      |                                                                                                                    |