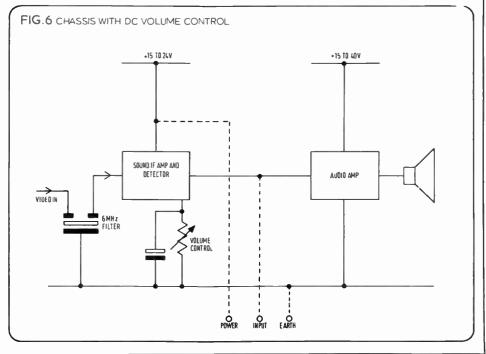

nnecessary.

The PP6 battery recommended should last about eight months with five hours use every

day, the smaller PP3 around two months. If heavy use is made of the set, a PP7 should last twice as long as the PP6 and a PP9 roughly double that, depending upon actual periods of use. Audio output from the isolator is dependent upon the level of the input, but should be suitable for a normal amplifier's aux input (around 100 mV).

Television sets are dangerous. Bearing that in mind, most competent electronics engineers should be able to install the sound isolator in a TV set. Reasonable caution must be observed—do not work on the set while it is plugged in, and keep fingers well away from the tube and scanning circuitry which might have charges stored.

There are two different methods of







If you are interested in Hi-Fi you can have a great time at Merrow Sound!! In our quiet, private demonstration rooms you can listen and discuss Stereo to your heart's content. You will be able to compare a fine selection of record decks, tuners, amplifiers, cassette decks and speakers, all well chosen for reliability and value for money. We have been in the Hi-Fi business for many years and the latest in modern equipment is always backed by our OLD FASHIONED service, which is prompt, professional and polite.

### FIRST CLASS SERVICE DEPARTMENT

|      | Music Cent                         | res      |           |         |                            |
|------|------------------------------------|----------|-----------|---------|----------------------------|
|      | AF 5080<br>AF 5050 (