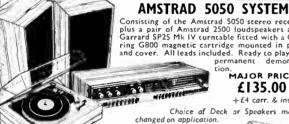

## 9 out of 10 people who read this ad shouldn't buy this speaker

If you own a receiver or amplifier of less than 40 watts per channel the Gale 401 loudspeaker is not for you!

If your system is just for background music to create a pleasant atmosphere, not for serious listening, the Gale 401 loudspeaker is not for you!

However, if you demand the best from your audio equipment

... insist on hearing everything that's on the record or tape you're playing

... insist on having your sound without distortion when it's very loud or very soft

... insist on a speaker system capable of safely handling 200 watts ...

Then consider the Gale 401 loudspeaker.