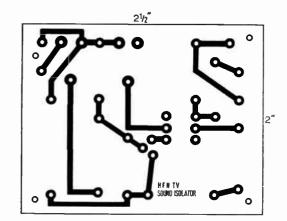

Rather than throw tomatoes at your TV when its lo-fi sound annoys you, why not build the device described by Angus Robertson on page 83?

Britain's largest circulation journal devoted equally to records and hi-fi, with an audited average net sale of 52,495 copies per issue at the last count (January-December 1976).

83 TELEVISION SOUND

High quality 'light beam' sound take-off unit described by Angus Robertson

93 ASSESSING FM TUNER PERFORMANCE

Part 3 in Gordon King's series discussing parameters and measurements

97 HIGH FIDELITY '77