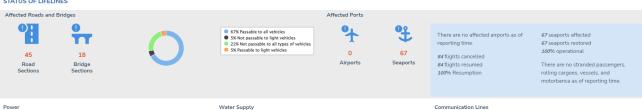

## **ROADS AND BRIDGES**

|             | NOT PAS | SSABLE  | PASSABLE (previously reported as not passable and/or one lane passable) |         |  |
|-------------|---------|---------|-------------------------------------------------------------------------|---------|--|
|             | ROADS   | BRIDGES | ROADS                                                                   | BRIDGES |  |
| GRAND TOTAL | 13      | 3       | 32                                                                      | 15      |  |
| Region 2    | 1       | 3       | 7                                                                       | 15      |  |
| Region 3    | 10      | 0       | 15                                                                      | 0       |  |
| CALABARZON  | 0       | 0       | 2                                                                       | 0       |  |
| Region 5    | 0       | 0       | 3                                                                       | 0       |  |
| CAR         | 2       | 0       | 5                                                                       | 0       |  |

## **POWER**

A total of 116 cities/municipalities experienced power interruption/outage. Of which, power supply in 74 cities/municipalities were already restored.

## **COMMUNICATION LINES**

There are 1 areas in Region 1which are still experiencing communication outage/issues.

| Region | No of                                          | Areas |
|--------|------------------------------------------------|-------|
|        | Without Communication Restored Communication L |       |

| GRAND TOTAL | 1 | 5 |
|-------------|---|---|
| Region 1    | 1 | 0 |
| CALABARZON  | 0 | 5 |

#### **STATUS OF FLIGHTS**

A total of 72 domestic flights and 12 international flights were cancelled. Of which, 72 domestic flights and 12 international flights already have resumed.

## **STATUS OF SEAPORTS**

A total of 67 ports were reported non-operational or have suspended trips. Of which, 67 ports resumed operations in CALABARZON, MIMAROPA, Region 5.

## STRANDED PASSENGERS, ROLLING CARGOES, VESSELS, MBCAS

A total of 0 passengers, 0 rolling cargoes, 0 vessels, and 0 motorbancas are currently stranded in CALABARZON, MIMAROPA, NCR.