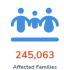

## **AFFECTED POPULATION**

| Affected Barangays             | 1,759                                                                |
|--------------------------------|----------------------------------------------------------------------|
| Affected Families              | 245,063                                                              |
| Affected Persons               | 911,404                                                              |
| No. of ECs                     | 27                                                                   |
| Displaced Families inside ECs  | 921                                                                  |
| Displaced Persons inside ECs   | 3,955                                                                |
| Displaced Families outside ECs | 8,951                                                                |
| Displaced Persons outside ECs  | 43,860                                                               |
| Affected Regions               | Region 1, Region 2, Region 3,<br>CALABARZON, MIMAROPA, Region 5, CAR |