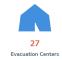

## **AFFECTED POPULATION**

| Affected Barangays             | 1,759                                                                |
|--------------------------------|----------------------------------------------------------------------|
| Affected Families              | 245,063                                                              |
| Affected Persons               | 911,404                                                              |
| No. of ECs                     | 27                                                                   |
| Displaced Families inside ECs  | 921                                                                  |
| Displaced Persons inside ECs   | 3,955                                                                |
| Displaced Families outside ECs | 8,951                                                                |
| Displaced Persons outside ECs  | 43,860                                                               |
| Affected Regions               | Region 1, Region 2, Region 3,<br>CALABARZON, MIMAROPA, Region 5, CAR |