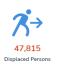

## **AFFECTED POPULATION**

| Affected Barangays             | 1,759                                                                |
|--------------------------------|----------------------------------------------------------------------|
| Affected Families              | 245,063                                                              |
| Affected Persons               | 911,404                                                              |
| No. of ECs                     | 27                                                                   |
| Displaced Families inside ECs  | 921                                                                  |
| Displaced Persons inside ECs   | 3,955                                                                |
| Displaced Families outside ECs | 8,951                                                                |
| Displaced Persons outside ECs  | 43,860                                                               |
| Affected Regions               | Region 1, Region 2, Region 3,<br>CALABARZON, MIMAROPA, Region 5, CAR |