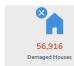

#### **DAMAGED HOUSES**

A total of 56,916 damaged house/s are reported in Region 1, Region 2, Region 3, CALABARZON, CAR.

| REGION      | PARTIALLY | TOTALLY | TOTAL  | AMOUNT (PHP) |
|-------------|-----------|---------|--------|--------------|
| GRAND TOTAL | 50,025    | 6,891   | 56,916 | 0            |
| Region 1    | 225       | 9       | 234    | 0            |
| Region 2    | 4         | 0       | 4      | 0            |
| Region 3    | 45,763    | 5,869   | 51,632 | 0            |
| CALABARZON  | 4,030     | 1,011   | 5,041  | 0            |
| CAR         | 3         | 2       | 5      | 0            |