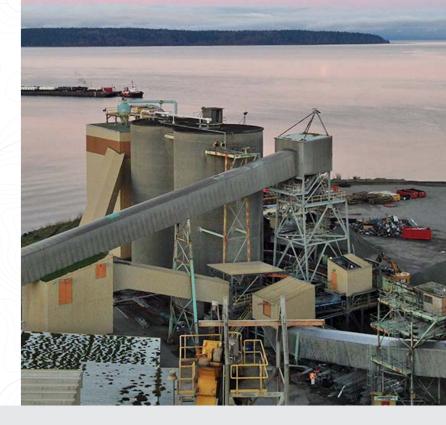

# CATALYST POWELL RIVER MILL

Located on the northern Sunshine Coast of Southwestern British Columbia, Catalyst Powell River Mill was the first newsprint mill in western Canada. Commissioned in 1912, at one point one in every 25 newspapers worldwide was printed on paper manufactured at Catalyst Powell River Mill. Strong relationships with local First Nations continue today, partnering on mill fibre supply.

# FACILITIES AND PRODUCTION CAPACITY

- West coast's largest specialty paper machines (2)
- Deep-sea port facility with state of the art power boiler and waste water treatment
- Printing / packaging papers: 334,000 tonnes per year
- Coastal BC fibre supply dominated by sawmill residual chips and pulp logs
- Self-generated green power export to BC's grid