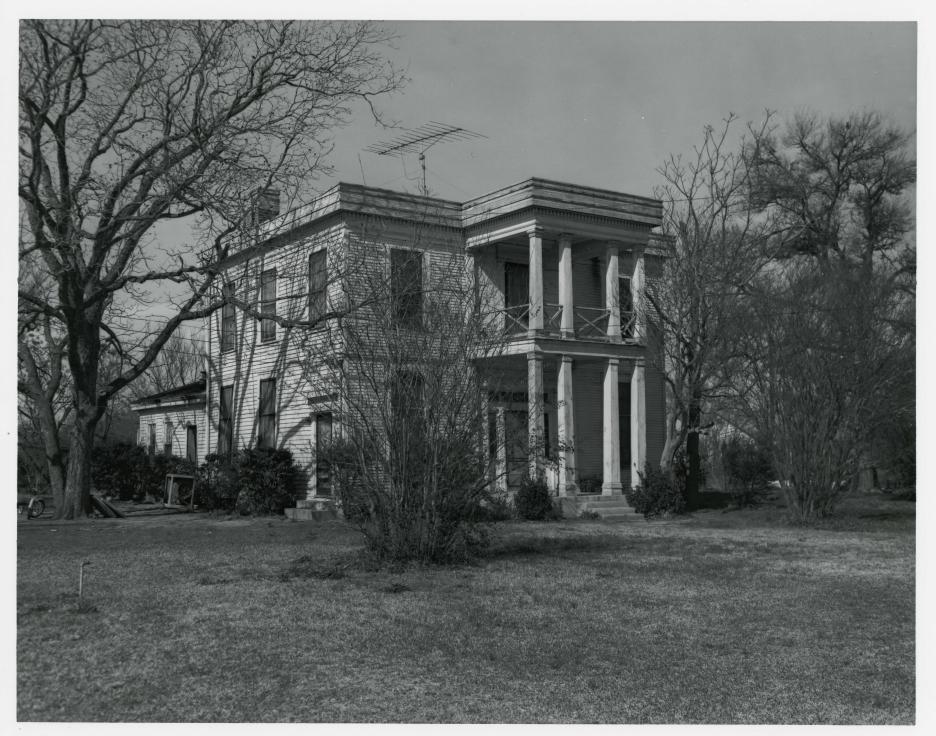

Dominating the main (east) facade, the two-story central portico is supported by four square one-story wood columns on each floor. The first floor columns are proportionally taller and thicker than the second-story columns. Bounded by transom and sidelights, the first story double door entrance is crowned by an entablature with supporting pilasters. Featuring the familiar dentil molding, this entablature is framed on each side by a set of larger pilasters. The second floor entrance opens onto the balcony which at one time was enclosed by a slat balustrade, but was later replaced by the present cross diagonal balustrade. An entablature and pilasters frame the door while another pair of pilasters compliments the first floor's outer pilasters.

Typically symmetric for a Greek Revival house, the three bay east facade exhibits an "aba" pattern as demonstrated by the central portico and doors with windows flanking each side. Repeating the subtle difference in proportions as exhibited by the columns, the first floor windows contain six over nine lights, while the corresponding second floor windows display six over six lights. All are framed by molded trim. Reinforcing the "aba" rhythm, the placement of the portico's columns again adds to the symmetry.

# PROPERTY OF THE NATIONAL REGISTER

Crocheron-McDowall House 1502 Wilson Bastrop, Bastrop County, Texas John Volz 1972 Texas Historical Commission Southeast Oblique

435

NOV 2 5 1977

APR 2 0 1978

TEXAS HISTORICAL COMMISSION

# PROPERTY OF THE NATIONAL REGISTER

Crocheron-McDowall
1502 Wilson
Bastrop, Bastrop County, Texas
John Volz 1972
Texas Historical Commission
Front elevation

NOV 2 5 1977

APR 2 0 1978