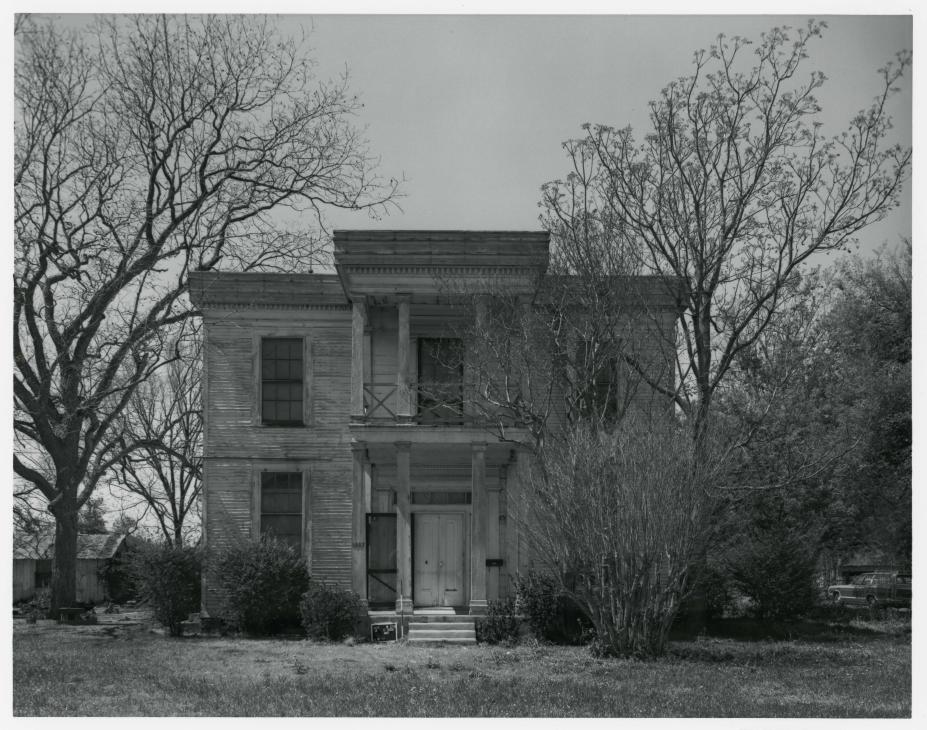

### CROCHERON-McDOWALL

Built in 1857 for the rich Bastrop merchant, Henry Crocheron, the Crocheron-McDowall house remains as an outstanding example of Greek Revival architecture in Texas. Although the architect is unknown, the house is constructed almost entirely of cedar and displays many unusual characteristics for a mid-1800's home.

The original structure consisted of the two-story main building and a one-story ell section at the rear. At one time a finely detailed cornice terminated the flat roof main structure, but, because of deterioration, it has been altered. The original dentil molding, on the other hand, is in good condition and surrounds the entire structure. The gable roof ell wing on the west (rear) facade displays dentil molding identical to that of the main building.

Dominating the main (east) facade, the two-story central portico is supported by four square one-story wood columns on each floor. The first floor columns are proportionally taller and thicker than the second-story columns. Bounded by transom and sidelights, the first story double door entrance is crowned by an entablature with supporting pilasters. Featuring the familiar dentil molding, this entablature is framed on each side by a set of larger pilasters. The second floor entrance opens onto the balcony which at one time was enclosed by a slat balustrade, but was later replaced by the present cross diagonal balustrade. An entablature and pilasters frame the door while another pair of pilasters compliments the first floor's outer pilasters.

Typically symmetric for a Greek Revival house, the three bay east facade exhibits an "aba" pattern as demonstrated by the central portico and doors with windows flanking each side. Repeating the subtle difference in proportions as exhibited by the columns, the first floor windows contain six over nine lights, while the corresponding second floor windows display six over six lights. All are framed by molded trim. Reinforcing the "aba" rhythm, the placement of the portico's columns again adds to the symmetry.

On the south facade, the second floor of the original house is symmetrically pierced by three six over six light windows. The large first story west and central six over nine light windows correspond to the second floor openings, while a single door framed by pilasters and an entablature is situated near the east corner. To the rear (west) is a one-story ell wing with a small entrance, two six over six light windows and a standing seam tin roof.

Similar to the south facade, the north wall reveals three bays with three six over nine light first floor windows and three six over six light windows on the second floor, all embellished with molded architraves.