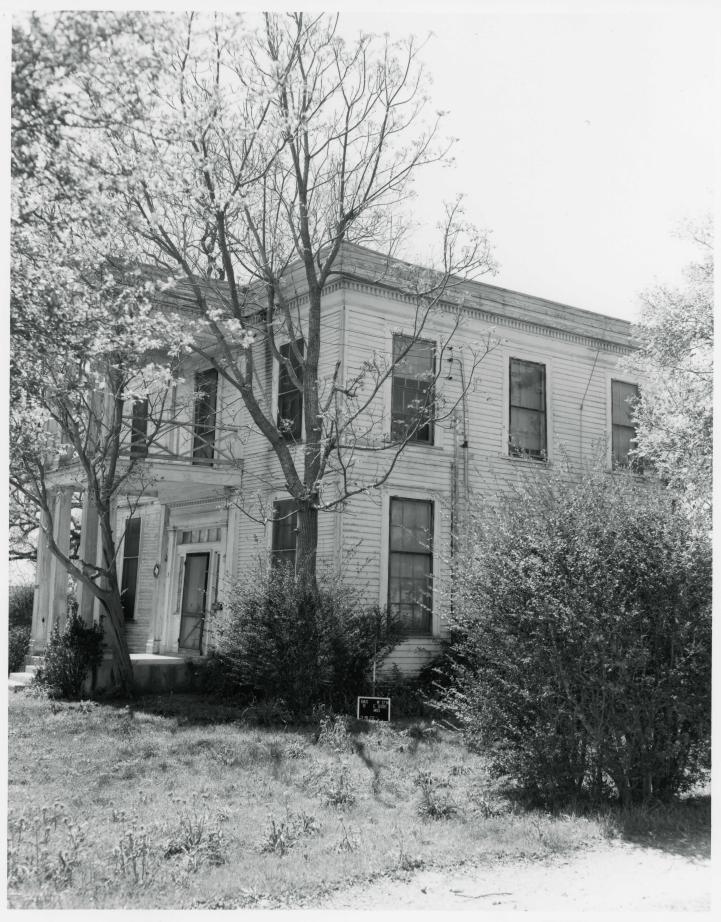

The original structure consisted of the two-story main building and a one-story ell section at the rear. At one time a finely detailed cornice terminated the flat roof main structure, but, because of deterioration, it has been altered. The original dentil molding, on the other hand, is in good condition and surrounds the entire structure. The gable roof ell wing on the west (rear) facade displays dentil molding identical to that of the main building.

Similar to the south facade, the north wall reveals three bays with three six over nine light first floor windows and three six over six light windows on the second floor, all embellished with molded architraves.

Crocheron-MsDowall
1502 Wilson
Bastrop, Bastrop County, Texas
John Volz 1972
Texas Historical Commission
Southertevation

NOV 2 5 1977

245

APR 2 0 1978

TEXAS HISTORICAL COMMISSION

Crocheron-McDowall House 1502 Wilson Bastrop, Bastrop County, Texas Ted B. Powers 1970 Texas Historical Commission Northeast Oblique