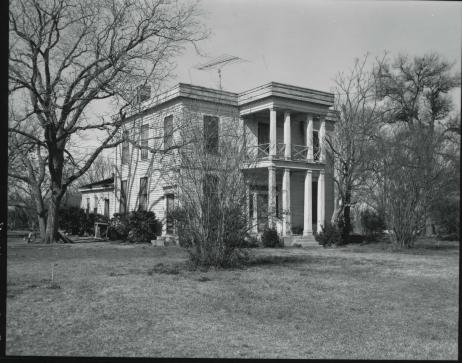

### CROCHERON-McDOWALL

Built in 1857 for the rich Bastrop merchant, Henry Crocheron, the Crocheron-McDowall house remains as an outstanding example of Greek Revival architecture in Texas. Although the architect is unknown, the house is constructed almost entirely of cedar and displays many unusual characteristics for a mid-1800's home.

The original structure consisted of the two-story main building and a one-story ell section at the rear. At one time a finely detailed cornice terminated the flat roof main structure, but, because of deterioration, it has been altered. The original dentil molding, on the other hand, is in good condition and surrounds the entire structure. The gable roof ell wing on the west (rear) facade displays dentil molding identical to that of the main building.

Dominating the main (east) facade, the two-story central portico is supported by four square one-story wood columns on each floor. The first floor columns are proportionally taller and thicker than the second-story columns. Bounded by transom and sidelights, the first story double door entrance is crowned by an entablature with supporting pilasters. Featuring the familiar dentil molding, this entablature is framed on each side by a set of larger pilasters. The second floor entrance opens onto the balcony which at one time was enclosed by a slat balustrade, but was later replaced by the present cross diagonal balustrade. An entablature and pilasters frame the door while another pair of pilasters compliments the first floor's outer pilasters.

Typically symmetric for a Greek Revival house, the three bay east facade exhibits an "aba" pattern as demonstrated by the central portico and doors with windows flanking each side. Repeating the subtle difference in proportions as exhibited by the columns, the first floor windows contain six over nine lights, while the corresponding second floor windows display six over six lights. All are framed by molded trim. Reinforcing the "aba" rhythm, the placement of the portico's columns again adds to the symmetry.