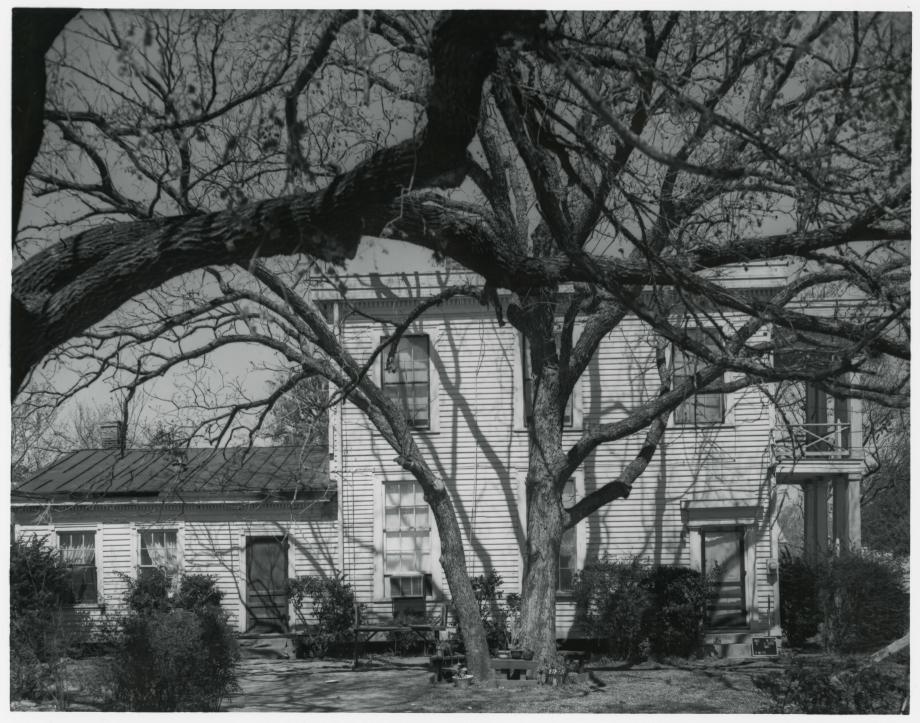

The original structure consisted of the two-story main building and a one-story ell section at the rear. At one time a finely detailed cornice terminated the flat roof main structure, but, because of deterioration, it has been altered. The original dentil molding, on the other hand, is in good condition and surrounds the entire structure. The gable roof ell wing on the west (rear) facade displays dentil molding identical to that of the main building.

On the south facade, the second floor of the original house is symmetrically pierced by three six over six light windows. The large first story west and central six over nine light windows correspond to the second floor openings, while a single door framed by pilasters and an entablature is situated near the east corner. To the rear (west) is a one-story ell wing with a small entrance, two six over six light windows and a standing seam tin roof.

Crocheron-MsDowall
1502 Wilson
Bastrop, Bastrop County, Texas
John Volz 1972
Texas Historical Commission
Southertevation

NOV 2 5 1977

245

APR 2 0 1978

TEXAS HISTORICAL COMMISSION

Crocheron-McDowall House 1502 Wilson Bastrop, Bastrop County, Texas Ted B. Powers 1970 Texas Historical Commission Northeast Oblique