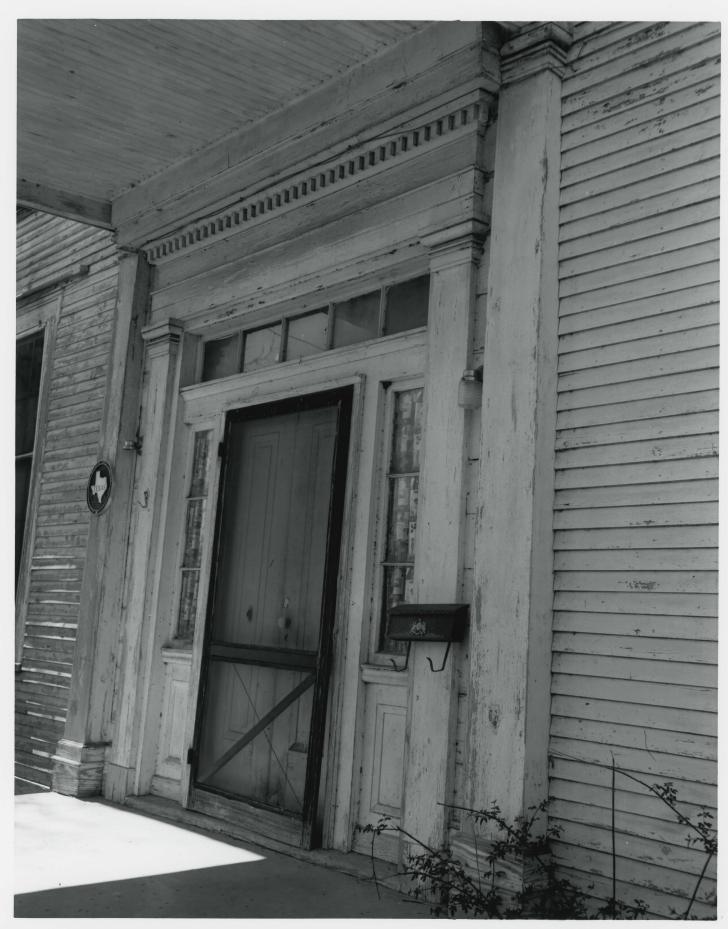

Dominating the main (east) facade, the two-story central portico is supported by four square one-story wood columns on each floor. The first floor columns are proportionally taller and thicker than the second-story columns. Bounded by transom and sidelights, the first story double door entrance is crowned by an entablature with supporting pilasters. Featuring the familiar dentil molding, this entablature is framed on each side by a set of larger pilasters. The second floor entrance opens onto the balcony which at one time was enclosed by a slat balustrade, but was later replaced by the present cross diagonal balustrade. An entablature and pilasters frame the door while another pair of pilasters compliments the first floor's outer pilasters.

# PROPERTY OF THE NATIONAL REGISTER

185

Crocheron-McDowall 1502 Wilson Bastrop, Bastrop County, Texas John Volz 1972 Texas Historical Commission Door detail

NOV 2 5 1977

APR 20 1978

TEXAS HISTORICAL COMMISSION