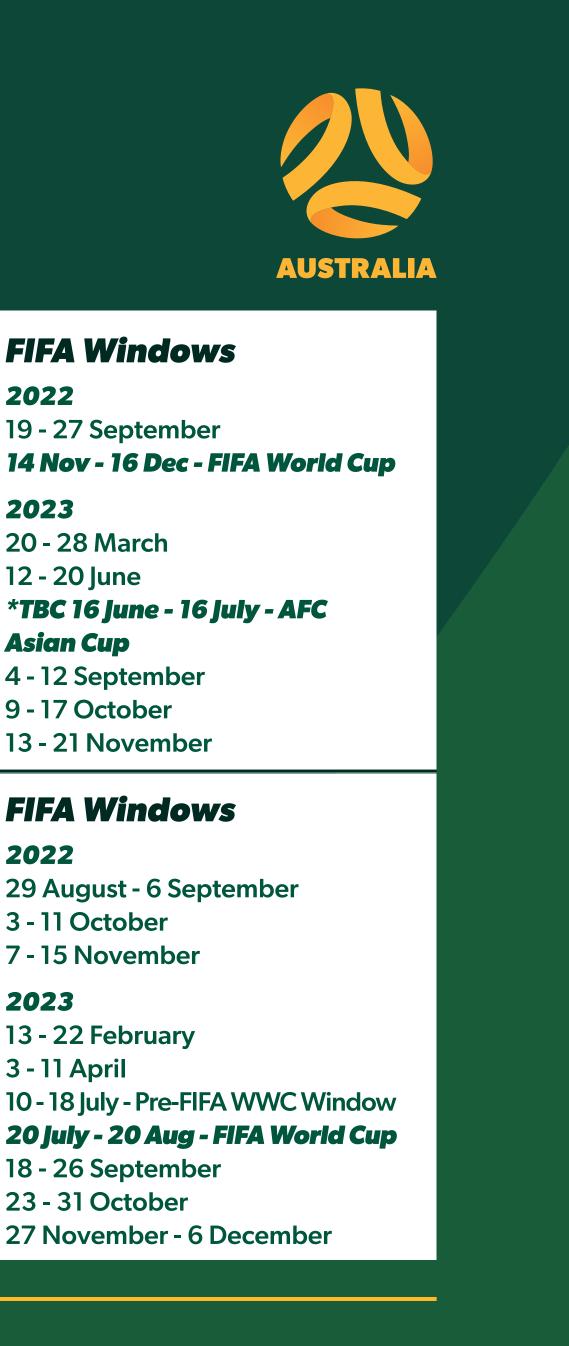

#### **FIFA Windows**

4 - 12 September

13 - 21 November

9 - 17 October

**FIFA Windows** 

19 - 27 September

20 - 28 March

12 - 20 June

Asian Cup

2022

2023

2022 29 August - 6 September 3 - 11 October 7 - 15 November

2023 13 - 22 February 3 - 11 April 10 - 18 July - Pre-FIFA WWC Window 20 July - 20 Aug - FIFA World Cup 18 - 26 September 23 - 31 October 27 November - 6 December