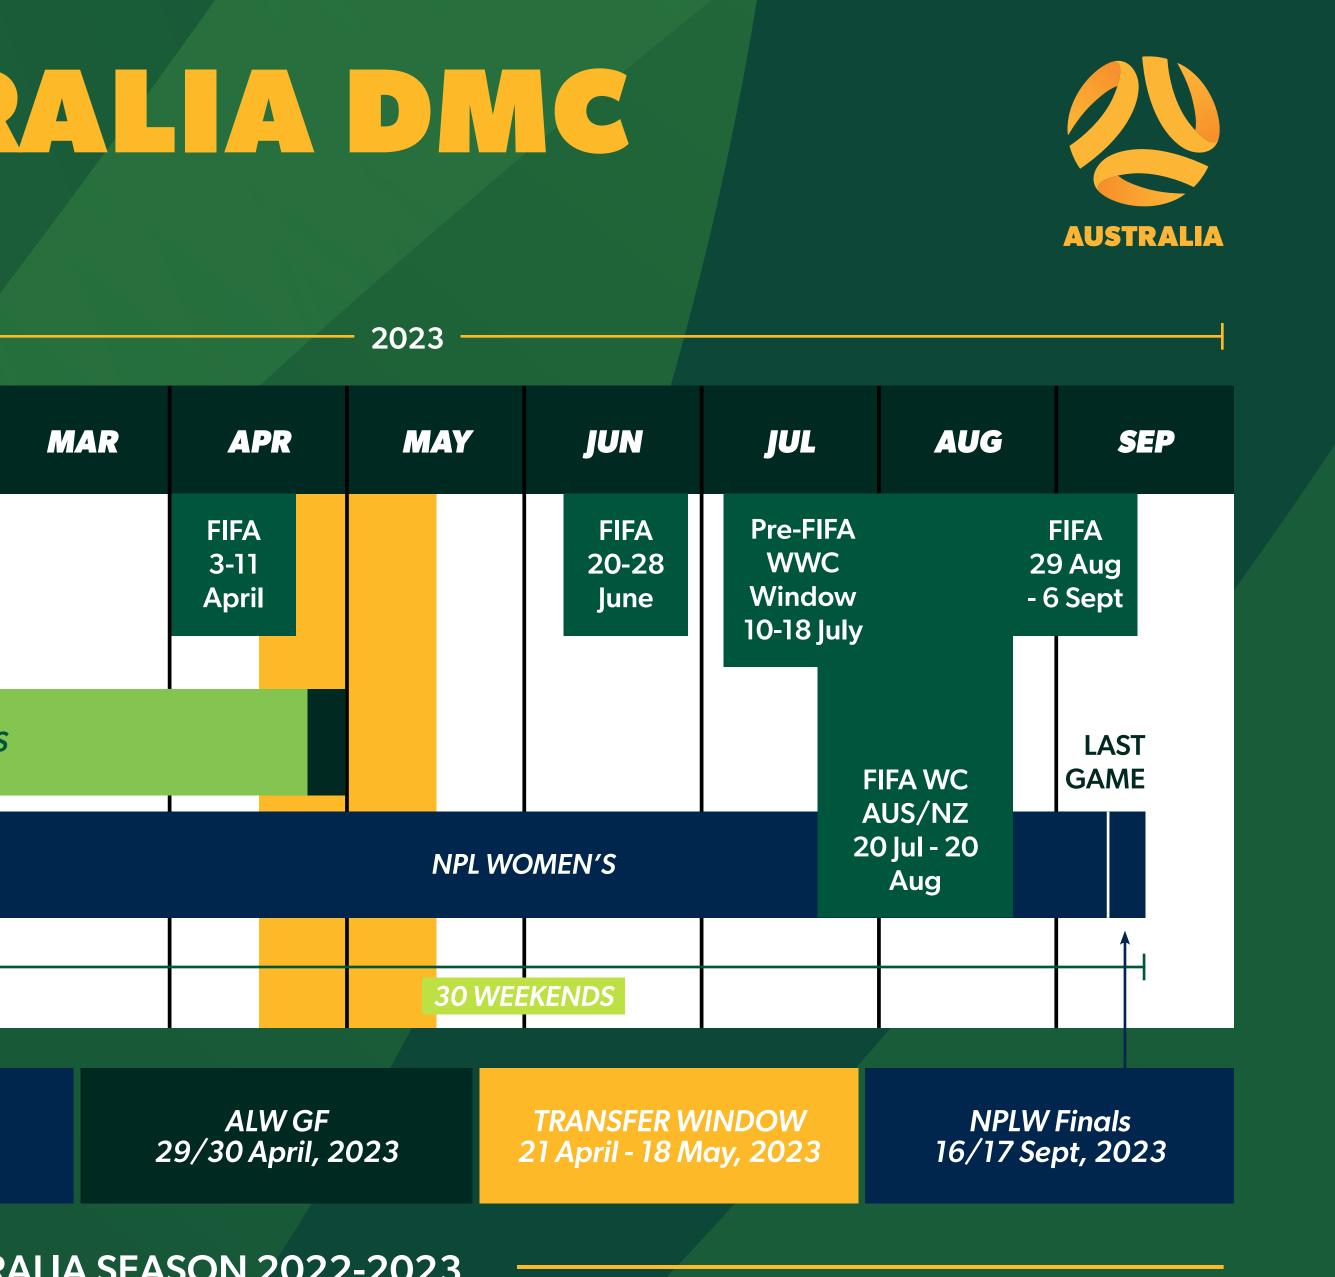

#### **NPL Women's Season**

**Opening weekend: Saturday 11** February, 2023

Closing weekend: Saturday 16 -Sunday 17 September, 2023

| len's Season                                | Transfer Windows                                   |
|---------------------------------------------|----------------------------------------------------|
| g weekend: Saturday<br>ary, 2023            | <b>1.</b> 12 Weeks<br>22 June – 13 September, 2022 |
| weekend: Saturday 9 –<br>10 September, 2023 | <b>2.</b> 4 Weeks<br>11 January – 7 February, 2023 |
|                                             | <b>3.</b> 12 Weeks<br>21 June – 12 September, 2023 |
|                                             |                                                    |

#### **Transfer Windows**

- **1.** 12 Weeks 18 October, 2022 -9 January, 2023
- **2.** 4 Weeks 21 April – 18 May, 2023

#### **FIFA Windows**

4 - 12 September

13 - 21 November

9 - 17 October

**FIFA Windows** 

19 - 27 September

20 - 28 March

12 - 20 June

Asian Cup

2022

2023

2022 29 August - 6 September 3 - 11 October 7 - 15 November

2023 13 - 22 February 3 - 11 April 10 - 18 July - Pre-FIFA WWC Window 20 July - 20 Aug - FIFA World Cup 18 - 26 September 23 - 31 October 27 November - 6 December

#### **Increase Match Minutes:**

FIFA Windows observed so players don't miss club matches when playing for national teams.

NPLW season window increased to 30 weeks providing the second-tier with more matches and a mid-season transfer window.

#### **Competition Structure:**

Allows for longer competition windows, facilitating an expanded AL Women's season to full H/A plus finals and also a longer competition window for NPLW in the year of the FIFA WWC.

#### **Player Welfare:**

Rest period for players varies by whether they only play WL or if they continue into NPLW - PFA to assist.