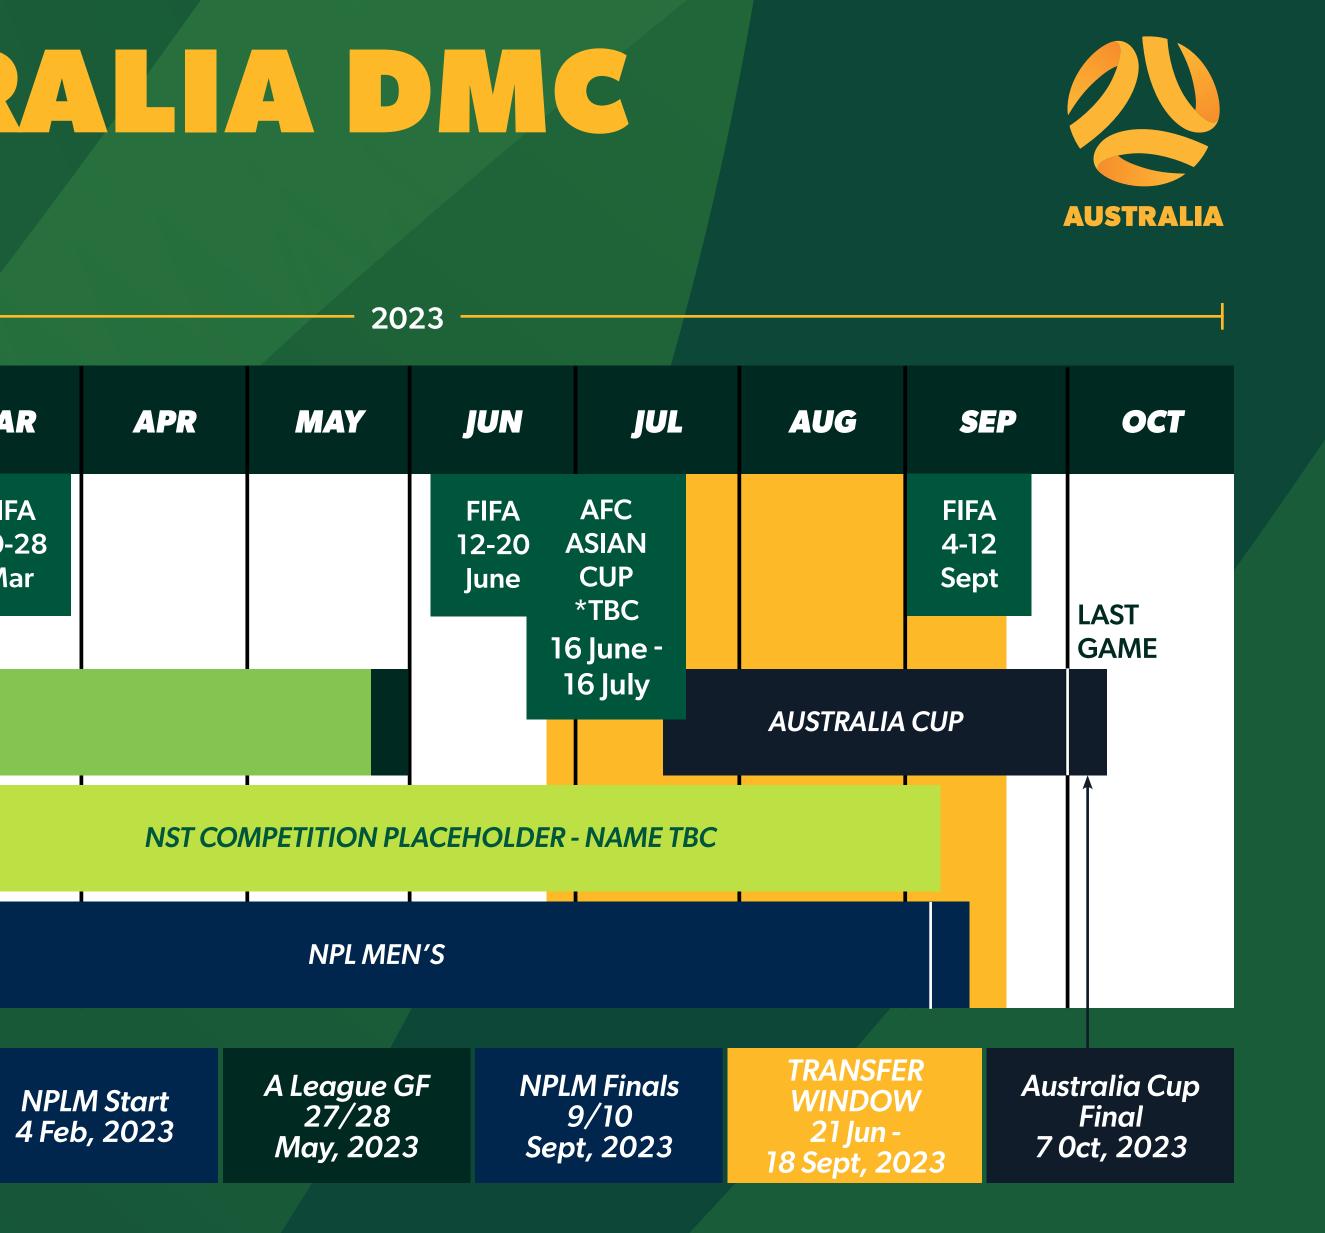

#### **FIFA Windows**

4 - 12 September

13 - 21 November

9 - 17 October

**FIFA Windows** 

19 - 27 September

20 - 28 March

12 - 20 June

Asian Cup

2022

2023

2022 29 August - 6 September 3 - 11 October 7 - 15 November

2023 13 - 22 February 3 - 11 April 10 - 18 July - Pre-FIFA WWC Window 20 July - 20 Aug - FIFA World Cup 18 - 26 September 23 - 31 October 27 November - 6 December

#### **Connect Pyramid:**

In 2023, Football Australia have created a placeholder for a competition simultaneous to NPL seasons.

#### **Increase Match minutes:**

**FIFA Windows observed so players** don't miss club matches when playing for national teams.

#### **Player Welfare:**

Spacing between end of AL and Round of 32 in Australia Cup allows for players to rest as per PFA / APL agreement.