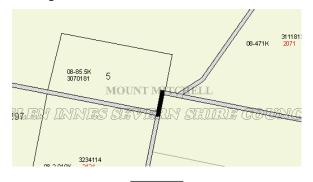

# SCHEDULE 1

Parish – Mount Mitchell; County – Gough; Land District – Glen Innes; L.G.A. – Glen Innes Severn

The Crown road 20.115 metres wide known as the extension of Jerrocki Road, as shown by solid black shading on the diagram hereunder.