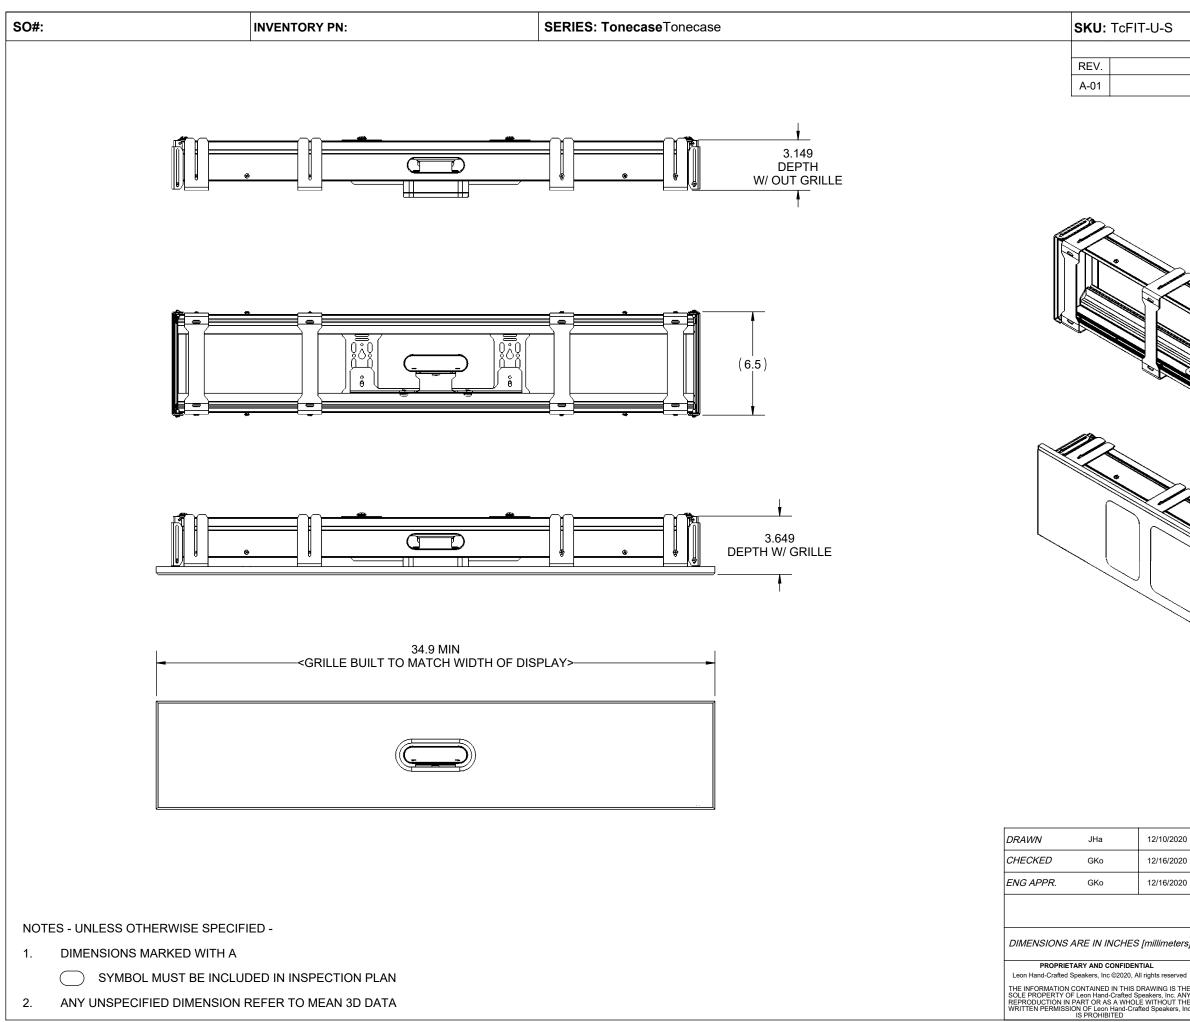

| SO#: | INVENTORY PN: | SERIES: Tonecase      |                                                                           | SKU: TcF     | IT-U-S     |
|------|---------------|-----------------------|---------------------------------------------------------------------------|--------------|------------|
|      |               |                       |                                                                           | REV.         |            |
|      |               |                       |                                                                           |              |            |
|      | UNDER MOU     | JNT - MOUNTING OPTION |                                                                           |              |            |
|      |               |                       | DRAWN                                                                     | JHa          | 12/10/2020 |
|      |               |                       | CHECKED                                                                   | GKo          | 12/16/2020 |
|      |               |                       | ENG APPR.                                                                 | GKo          | 12/16/2020 |
|      |               |                       |                                                                           | ARE IN INCHE | NTIAL      |
|      |               |                       | THE INFORMATION<br>SOLE PROPERTY O<br>REPRODUCTION IN<br>WRITTEN PERMISSI |              |            |