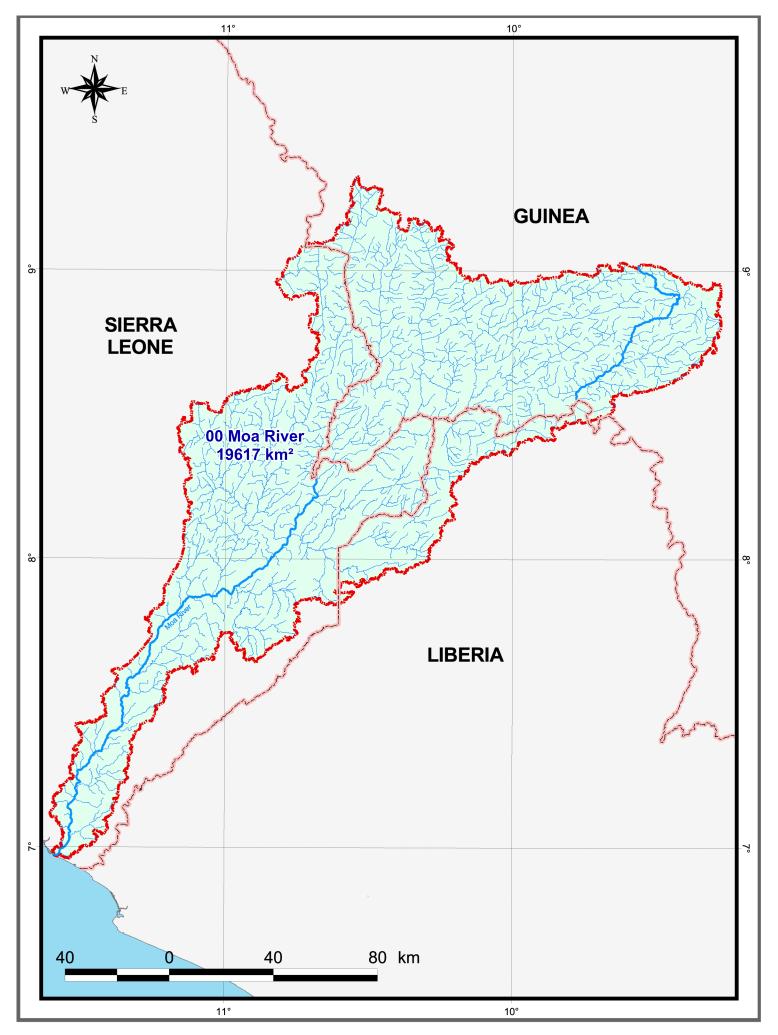

## Morphometric parameters of principal basin

| Basin area                     | km² | 19,617 |
|--------------------------------|-----|--------|
| Main river length              | km  | 475    |
| Elevation at main river source | m   | 930    |
| Minimum basin elevation        | m   | 0.0    |
| Maximum basin elevation        | m   | 1,690  |
| Basin Length                   | km  | 318    |
| Form Factor                    |     | 0.19   |
| Elongation Ratio               |     | 0.50   |