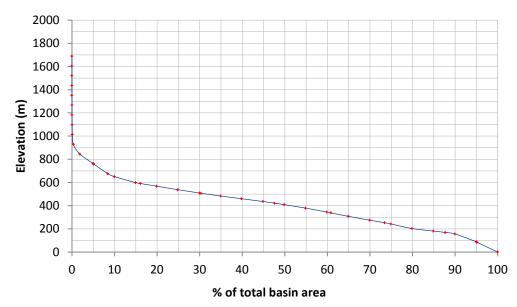

## Hypsometric curve - Basin 00 Moa

HYDRO-CONSULTING/NVE Appendix 7 Page 2

Principal Basin No. 00 - Moa River - 19 617 sqkm

HYDRO-CONSULTING/NVE scale: 1: 1 450 000

Appendix 7 Page 3

Basin No. 00 - Moa River - 19.617 sqkm