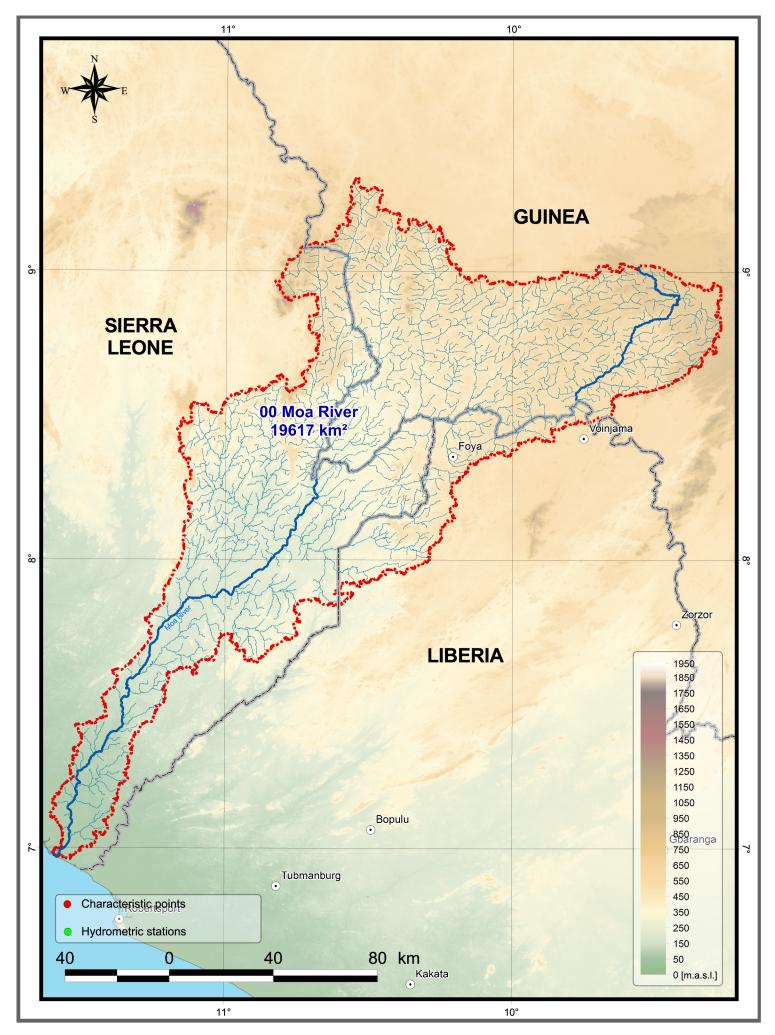

## Morphometric parameters of principal basin

| Basin area                     | km² | 19,617 |
|--------------------------------|-----|--------|
| Main river length              | km  | 475    |
| Elevation at main river source | m   | 930    |
| Minimum basin elevation        | m   | 0.0    |
| Maximum basin elevation        | m   | 1,690  |
| Basin Length                   | km  | 318    |
| Form Factor                    |     | 0.19   |
| Elongation Ratio               |     | 0.50   |