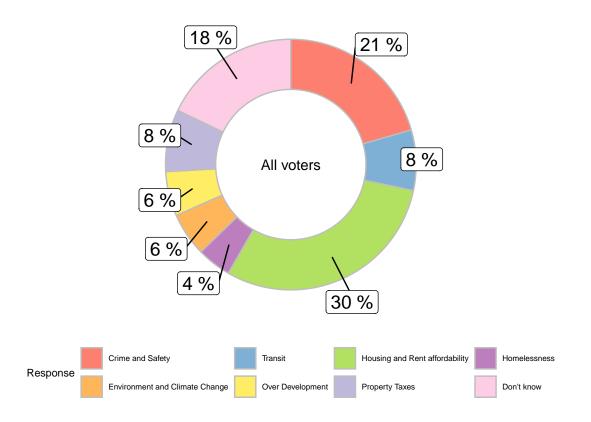

# What is the most important issue facing the City of Toronto in the years ahead? (All voters)

|                                |       |       |        | Gender                  | Age   |       |       |       | Region      |            |           |          |
|--------------------------------|-------|-------|--------|-------------------------|-------|-------|-------|-------|-------------|------------|-----------|----------|
|                                | Total | Male  | Female | Other/Prefer Not to say | 18-34 | 35-49 | 50-64 | 65+   | Scarborough | North York | Etobicoke | Downtown |
| Crime and Safety               | 20.5% | 17.7% | 23.1%  | 24%                     | 16.2% | 17.6% | 22.1% | 27.3% | 25.8%       | 23.2%      | 20%       | 15.5%    |
| Transit                        | 7.8%  | 9.6%  | 6.1%   | 7.6%                    | 7.5%  | 5.8%  | 10.3% | 7.5%  | 8.1%        | 7%         | 7.2%      | 8.4%     |
| Housing and Rent affordability | 30%   | 30.7% | 29.1%  | 36.9%                   | 28.1% | 32.8% | 27.1% | 32.2% | 26.3%       | 29.4%      | 29.5%     | 32.9%    |
| Homelessness                   | 4.4%  | 3.1%  | 5.6%   | 5%                      | 1.3%  | 4.5%  | 5%    | 7.2%  | 3.2%        | 2.5%       | 4.5%      | 6.6%     |
| Environment and Climate Change | 5.6%  | 5.1%  | 6.1%   | 6.8%                    | 2.1%  | 4.3%  | 7.6%  | 8.9%  | 5.2%        | 5.1%       | 7.3%      | 5.6%     |
| Over Development               | 5.8%  | 5.4%  | 6%     | 8.8%                    | 2.5%  | 3.4%  | 9.5%  | 7.9%  | 4.6%        | 4.9%       | 5.7%      | 7.1%     |
| Property Taxes                 | 8%    | 8.8%  | 7.2%   | 10.9%                   | 6.1%  | 7.8%  | 9.4%  | 8.9%  | 10.2%       | 10.7%      | 5.7%      | 5.5%     |
| Don't know                     | 17.9% | 19.7% | 16.9%  | 0%                      | 36.2% | 23.9% | 9.1%  | 0%    | 16.7%       | 17.2%      | 20%       | 18.3%    |
| Unweighted Frequency           | 1947  | 801   | 1029   | 117                     | 156   | 310   | 562   | 919   | 317         | 493        | 351       | 786      |
| Weighted Frequency             | 1947  | 919   | 988    | 40                      | 498   | 509   | 510   | 430   | 430         | 542        | 276       | 698      |