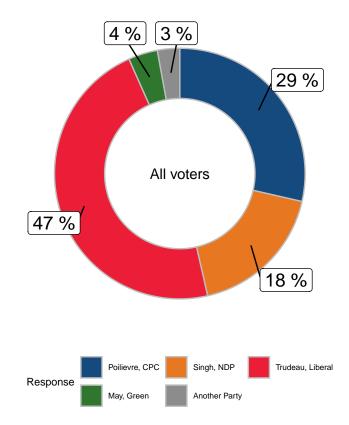

# If a federal election were held today, which party would you vote for? (Undecideds removed)

|                      |       |       |        | Gender                  |       | A     | ge    |       | Region      |            |           |          |  |
|----------------------|-------|-------|--------|-------------------------|-------|-------|-------|-------|-------------|------------|-----------|----------|--|
|                      | Total | Male  | Female | Other/Prefer Not to say | 18-34 | 35-49 | 50-64 | 65+   | Scarborough | North York | Etobicoke | Downtown |  |
| Poilievre, CPC       | 28.6% | 34.2% | 24%    | 23%                     | 31.5% | 31.2% | 28.8% | 23.2% | 31.9%       | 34.4%      | 32.4%     | 20.4%    |  |
| Singh, NDP           | 17.9% | 14.9% | 20%    | 26.6%                   | 28.7% | 18.8% | 12.3% | 13.7% | 20.7%       | 14.2%      | 10.5%     | 22%      |  |
| Trudeau, Liberal     | 46.9% | 45.6% | 48.4%  | 37.5%                   | 30.8% | 42.6% | 52.4% | 58.9% | 40.5%       | 46.5%      | 48.3%     | 50.6%    |  |
| May, Green           | 3.8%  | 3.1%  | 4.2%   | 7.8%                    | 5.9%  | 2%    | 4.4%  | 2.9%  | 3.3%        | 3.2%       | 7%        | 3.1%     |  |
| Another Party        | 2.9%  | 2.2%  | 3.4%   | 5.1%                    | 3%    | 5.3%  | 2.1%  | 1.3%  | 3.6%        | 1.7%       | 1.8%      | 3.9%     |  |
| Unweighted Frequency | 1574  | 652   | 834    | 88                      | 107   | 236   | 453   | 778   | 246         | 397        | 284       | 647      |  |
| Weighted Frequency   | 1574  | 650   | 754    | 31                      | 315   | 354   | 404   | 362   | 313         | 398        | 213       | 511      |  |