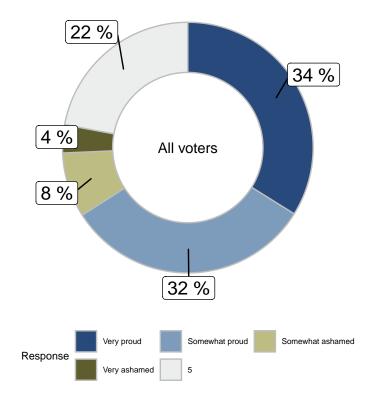

# Would you say you consider yourself a proud Torontonian? (All voters)

|                      |       |       |        | Gender                  |       | A     | ge    |       | Region      |            |           |          |
|----------------------|-------|-------|--------|-------------------------|-------|-------|-------|-------|-------------|------------|-----------|----------|
|                      | Total | Male  | Female | Other/Prefer Not to say | 18-34 | 35-49 | 50-64 | 65+   | Scarborough | North York | Etobicoke | Downtown |
| Very proud           | 33.9% | 30.7% | 36.9%  | 31%                     | 17%   | 27.8% | 42%   | 50.9% | 33.1%       | 34.8%      | 35.9%     | 32.9%    |
| Somewhat proud       | 32.1% | 32.5% | 31.4%  | 40.1%                   | 23.2% | 31.3% | 34.1% | 40.9% | 30.1%       | 30.3%      | 31.9%     | 34.8%    |
| Somewhat ashamed     | 8.4%  | 8%    | 8.3%   | 19%                     | 9.1%  | 7.8%  | 9.9%  | 6.4%  | 10%         | 10.1%      | 4.3%      | 7.7%     |
| Very ashamed         | 3.6%  | 4.1%  | 2.9%   | 9.9%                    | 6%    | 3.7%  | 2.8%  | 1.8%  | 3.7%        | 4.3%       | 3%        | 3.3%     |
| 5                    | 22.1% | 24.7% | 20.5%  | 0%                      | 44.7% | 29.4% | 11.2% | 0%    | 23.2%       | 20.6%      | 24.9%     | 21.4%    |
| Unweighted Frequency | 1947  | 801   | 1029   | 117                     | 156   | 310   | 562   | 919   | 317         | 493        | 351       | 786      |
| Weighted Frequency   | 1947  | 919   | 988    | 40                      | 498   | 509   | 510   | 430   | 430         | 542        | 276       | 698      |