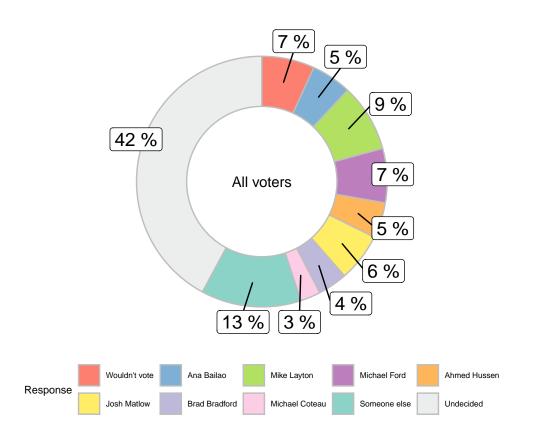

The margin of error for the poll is +/- 2.2% at the 95% confidence level. Margins of error are higher in each subsample. Totals may not add up 100% due to rounding.

This poll was commissioned by and is the exclusive property of QP Briefing and Mainstreet Research. Any reproduction, in whole or in part of this report or the data contained herein is expressly prohibited without written authorization by QP Briefing and Mainstreet Research. If the mayoral election were held today, which candidate would you vote for? (All voters)

|                      |       |       |        | Gender                  |       | A     | ge    |       |             | Regi       | on        |          |
|----------------------|-------|-------|--------|-------------------------|-------|-------|-------|-------|-------------|------------|-----------|----------|
|                      | Total | Male  | Female | Other/Prefer Not to say | 18-34 | 35-49 | 50-64 | 65+   | Scarborough | North York | Etobicoke | Downtown |
| Wouldn't vote        | 6.8%  | 6%    | 7.5%   | 9.1%                    | 8.9%  | 5.5%  | 7.5%  | 5.1%  | 8.3%        | 8%         | 10%       | 3.7%     |
| Ana Bailao           | 5.2%  | 5.2%  | 5.2%   | 5.3%                    | 6.7%  | 3.8%  | 6.7%  | 3.2%  | 10.5%       | 2.6%       | 4.9%      | 4%       |
| Mike Layton          | 8.7%  | 8.6%  | 8.8%   | 9%                      | 8.3%  | 6.6%  | 8.5%  | 12.1% | 5.8%        | 8%         | 5.4%      | 12.4%    |
| Michael Ford         | 7%    | 8.7%  | 5.4%   | 6.6%                    | 6.6%  | 6.2%  | 8.1%  | 7.1%  | 5%          | 7.2%       | 13.7%     | 5.4%     |
| Ahmed Hussen         | 4.6%  | 4.2%  | 4.8%   | 7.7%                    | 3.8%  | 6.6%  | 3.3%  | 4.7%  | 7%          | 4%         | 6.1%      | 2.9%     |
| Josh Matlow          | 6.2%  | 6.3%  | 6.3%   | 3.8%                    | 3.8%  | 7.6%  | 4.9%  | 9.1%  | 6.5%        | 4.2%       | 2.2%      | 9.2%     |
| Brad Bradford        | 3.8%  | 4.4%  | 3.3%   | 1.5%                    | 4.2%  | 3.1%  | 4%    | 3.9%  | 7.8%        | 2.3%       | 2.9%      | 2.8%     |
| Michael Coteau       | 2.6%  | 3.2%  | 2.1%   | 3.8%                    | 3.3%  | 1.1%  | 3.6%  | 2.6%  | 7.4%        | 2.1%       | 1.5%      | 0.5%     |
| Someone else         | 12.9% | 14.1% | 11.4%  | 21.2%                   | 14.4% | 12.9% | 14.1% | 9.6%  | 6.7%        | 12%        | 13.3%     | 17.3%    |
| Undecided            | 42.1% | 39.3% | 45.2%  | 32%                     | 40.1% | 46.7% | 39.3% | 42.5% | 34.8%       | 49.5%      | 40%       | 41.8%    |
| Unweighted Frequency | 1947  | 801   | 1029   | 117                     | 156   | 310   | 562   | 919   | 317         | 493        | 351       | 786      |
| Weighted Frequency   | 1947  | 919   | 988    | 40                      | 498   | 509   | 510   | 430   | 430         | 542        | 276       | 698      |