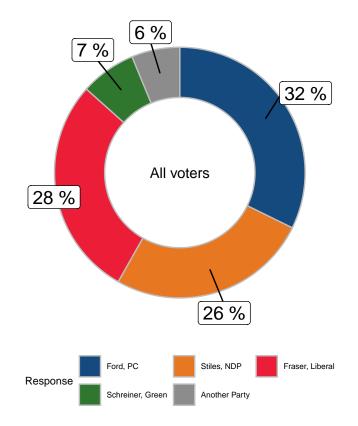

# If a provincial election were held today, which party would you vote for? (Undecided voters removed)

|                      |       |       |        | Gender                  |       | A     | ge    |       | Region      |            |           |          |  |
|----------------------|-------|-------|--------|-------------------------|-------|-------|-------|-------|-------------|------------|-----------|----------|--|
|                      | Total | Male  | Female | Other/Prefer Not to say | 18-34 | 35-49 | 50-64 | 65+   | Scarborough | North York | Etobicoke | Downtown |  |
| Ford, PC             | 32.3% | 36.9% | 28.5%  | 21.9%                   | 30.4% | 34.3% | 31.9% | 32.3% | 41.3%       | 36.1%      | 33.8%     | 23.7%    |  |
| Stiles, NDP          | 25.9% | 21.9% | 29.1%  | 37%                     | 28.5% | 27.4% | 23.6% | 24.5% | 26.4%       | 19.2%      | 18.6%     | 33.1%    |  |
| Fraser, Liberal      | 28.4% | 29%   | 28.1%  | 22.8%                   | 20.6% | 24.5% | 33.7% | 33.7% | 23.5%       | 31.4%      | 31.7%     | 28%      |  |
| Schreiner, Green     | 7.2%  | 6.9%  | 7.3%   | 8.8%                    | 7.3%  | 8%    | 6.4%  | 7.1%  | 7.1%        | 4.7%       | 6%        | 9.4%     |  |
| Another Party        | 6.2%  | 5.3%  | 6.9%   | 9.5%                    | 13.2% | 5.8%  | 4.3%  | 2.4%  | 1.7%        | 8.6%       | 9.9%      | 5.9%     |  |
| Unweighted Frequency | 1494  | 622   | 794    | 78                      | 103   | 231   | 419   | 741   | 235         | 366        | 250       | 643      |  |
| Weighted Frequency   | 1494  | 643   | 721    | 27                      | 314   | 353   | 378   | 346   | 306         | 371        | 192       | 523      |  |