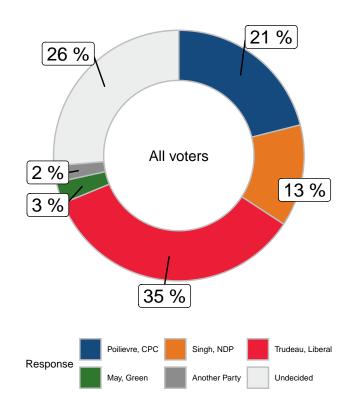

# If a federal election were held today, which party would you vote for? (All voters)

|                      |       |       |        | Gender                  | Age   |       |       |       | Region      |            |           |          |  |
|----------------------|-------|-------|--------|-------------------------|-------|-------|-------|-------|-------------|------------|-----------|----------|--|
|                      | Total | Male  | Female | Other/Prefer Not to say | 18-34 | 35-49 | 50-64 | 65+   | Scarborough | North York | Etobicoke | Downtown |  |
| Poilievre, CPC       | 21.1% | 24.2% | 18.3%  | 17.8%                   | 19.9% | 21.7% | 22.8% | 19.6% | 23.2%       | 25.2%      | 25%       | 15%      |  |
| Singh, NDP           | 13.2% | 10.6% | 15.3%  | 20.6%                   | 18.2% | 13.1% | 9.7%  | 11.5% | 15%         | 10.4%      | 8.1%      | 16.1%    |  |
| Trudeau, Liberal     | 34.6% | 32.3% | 36.9%  | 29%                     | 19.5% | 29.6% | 41.5% | 49.7% | 29.5%       | 34.1%      | 37.2%     | 37%      |  |
| May, Green           | 2.8%  | 2.2%  | 3.2%   | 6%                      | 3.7%  | 1.4%  | 3.5%  | 2.4%  | 2.4%        | 2.3%       | 5.4%      | 2.3%     |  |
| Another Party        | 2.1%  | 1.6%  | 2.6%   | 4%                      | 1.9%  | 3.7%  | 1.7%  | 1.1%  | 2.6%        | 1.2%       | 1.4%      | 2.8%     |  |
| Undecided            | 26.3% | 29.2% | 23.7%  | 22.7%                   | 36.8% | 30.5% | 20.8% | 15.8% | 27.2%       | 26.6%      | 23%       | 26.8%    |  |
| Unweighted Frequency | 1947  | 801   | 1029   | 117                     | 156   | 310   | 562   | 919   | 317         | 493        | 351       | 786      |  |
| Weighted Frequency   | 1947  | 919   | 988    | 40                      | 498   | 509   | 510   | 430   | 430         | 542        | 276       | 698      |  |