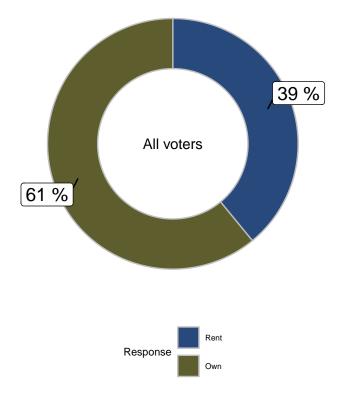

# Do you own or rent your primary residence? (All voters)

|                      |       |       |        | Gender                  |       | A     | ge    |       | Region      |            |           |          |  |
|----------------------|-------|-------|--------|-------------------------|-------|-------|-------|-------|-------------|------------|-----------|----------|--|
|                      | Total | Male  | Female | Other/Prefer Not to say | 18-34 | 35-49 | 50-64 | 65+   | Scarborough | North York | Etobicoke | Downtown |  |
| Rent                 | 39.1% | 38.8% | 39.2%  | 41%                     | 41.2% | 36.3% | 37.8% | 41.4% | 35%         | 40.7%      | 35.5%     | 41.7%    |  |
| Own                  | 60.9% | 61.2% | 60.8%  | 59%                     | 58.8% | 63.7% | 62.2% | 58.6% | 65%         | 59.3%      | 64.5%     | 58.3%    |  |
| Unweighted Frequency | 1947  | 801   | 1029   | 117                     | 156   | 310   | 562   | 919   | 317         | 493        | 351       | 786      |  |
| Weighted Frequency   | 1947  | 919   | 988    | 40                      | 498   | 509   | 510   | 430   | 430         | 542        | 276       | 698      |  |