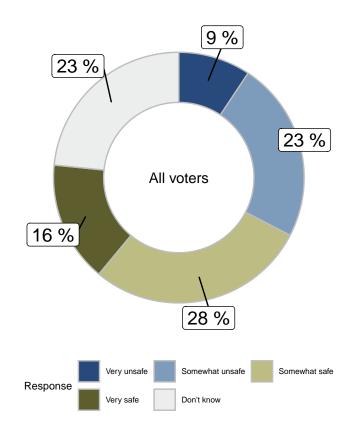

# When it comes to crime and safety, how safe or unsafe do you feel the City of Toronto is? (All voters)

|                      |       |       |        | Gender                  |       | A     | ge    |       | Region      |            |           |          |  |
|----------------------|-------|-------|--------|-------------------------|-------|-------|-------|-------|-------------|------------|-----------|----------|--|
|                      | Total | Male  | Female | Other/Prefer Not to say | 18-34 | 35-49 | 50-64 | 65+   | Scarborough | North York | Etobicoke | Downtown |  |
| Very unsafe          | 9.3%  | 7.9%  | 10.2%  | 19.4%                   | 9.5%  | 6.9%  | 10.3% | 10.8% | 14.1%       | 9.8%       | 10.9%     | 5.4%     |  |
| Somewhat unsafe      | 23.3% | 21.1% | 25.3%  | 25.1%                   | 18.2% | 20.3% | 25.3% | 30.3% | 23.8%       | 24.7%      | 22.9%     | 22%      |  |
| Somewhat safe        | 28.4% | 27.7% | 28.8%  | 34.1%                   | 17.2% | 28.4% | 32.1% | 37%   | 23.3%       | 31.3%      | 26.7%     | 30%      |  |
| Very safe            | 15.6% | 18%   | 13.3%  | 15.9%                   | 11.5% | 14.7% | 19.1% | 17.3% | 15.4%       | 10.8%      | 13%       | 20.5%    |  |
| Don't know           | 23.4% | 25.2% | 22.4%  | 5.5%                    | 43.6% | 29.8% | 13.2% | 4.6%  | 23.4%       | 23.5%      | 26.5%     | 22.1%    |  |
| Unweighted Frequency | 1947  | 801   | 1029   | 117                     | 156   | 310   | 562   | 919   | 317         | 493        | 351       | 786      |  |
| Weighted Frequency   | 1947  | 919   | 988    | 40                      | 498   | 509   | 510   | 430   | 430         | 542        | 276       | 698      |  |