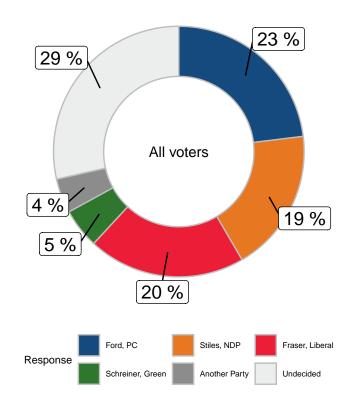

# If a provincial election were held today, which party would you vote for? (All voters)

|                      |       |       |        | Gender                  |       | A     | ge    |       | Region      |            |           |          |  |
|----------------------|-------|-------|--------|-------------------------|-------|-------|-------|-------|-------------|------------|-----------|----------|--|
|                      | Total | Male  | Female | Other/Prefer Not to say | 18-34 | 35-49 | 50-64 | 65+   | Scarborough | North York | Etobicoke | Downtown |  |
| Ford, PC             | 23.1% | 25.8% | 20.8%  | 15%                     | 19.2% | 23.8% | 23.7% | 26%   | 29.3%       | 24.7%      | 23.5%     | 17.8%    |  |
| Stiles, NDP          | 18.5% | 15.3% | 21.2%  | 25.4%                   | 18%   | 19%   | 17.5% | 19.7% | 18.7%       | 13.2%      | 12.9%     | 24.7%    |  |
| Fraser, Liberal      | 20.3% | 20.3% | 20.5%  | 15.6%                   | 13%   | 17%   | 25%   | 27%   | 16.7%       | 21.5%      | 22%       | 20.9%    |  |
| Schreiner, Green     | 5.1%  | 4.9%  | 5.3%   | 6.1%                    | 4.6%  | 5.5%  | 4.7%  | 5.7%  | 5.1%        | 3.2%       | 4.2%      | 7%       |  |
| Another Party        | 4.5%  | 3.7%  | 5.1%   | 6.5%                    | 8.3%  | 4%    | 3.2%  | 2%    | 1.2%        | 5.9%       | 6.9%      | 4.4%     |  |
| Undecided            | 28.5% | 30%   | 27%    | 31.3%                   | 36.9% | 30.6% | 25.8% | 19.6% | 29%         | 31.6%      | 30.4%     | 25.2%    |  |
| Unweighted Frequency | 1947  | 801   | 1029   | 117                     | 156   | 310   | 562   | 919   | 317         | 493        | 351       | 786      |  |
| Weighted Frequency   | 1947  | 919   | 988    | 40                      | 498   | 509   | 510   | 430   | 430         | 542        | 276       | 698      |  |