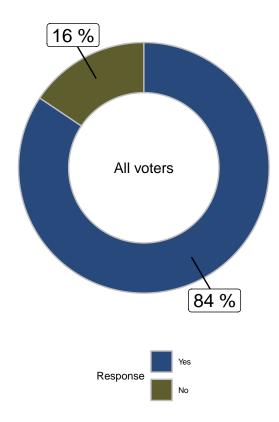

# Do you currently have a family doctor? (All voters)

|                      |       |       |        | Gender                  |       | A     | ge    |       | Region      |            |           |          |
|----------------------|-------|-------|--------|-------------------------|-------|-------|-------|-------|-------------|------------|-----------|----------|
|                      | Total | Male  | Female | Other/Prefer Not to say | 18-34 | 35-49 | 50-64 | 65+   | Scarborough | North York | Etobicoke | Downtown |
| Yes                  | 88.9% | 87.5% | 90.8%  | 73.1%                   | 92.5% | 78.5% | 88.7% | 93.7% | 90%         | 90.6%      | 89.6%     | 85%      |
| No                   | 11.1% | 12.5% | 9.2%   | 26.9%                   | 7.5%  | 21.5% | 11.3% | 6.3%  | 10%         | 9.4%       | 10.4%     | 15%      |
| Unweighted Frequency | 1701  | 639   | 967    | 95                      | 60    | 119   | 415   | 1107  | 546         | 427        | 431       | 297      |
| Weighted Frequency   | 1701  | 742   | 921    | 42                      | 156   | 306   | 661   | 582   | 612         | 464        | 221       | 408      |