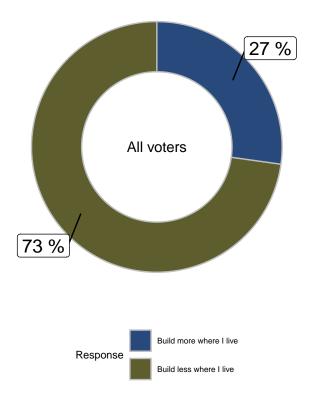

#### 

Thinking of the neighborhood/street/subdivision where you live, do you think that the city should build more homes/apartment buildings in the area where you live, or do you think that the area you live in has as many houses as it can reasonably support? (All voters)

|                         |       |      | Gender |                         |       | A     | ge    |       | Region      |            |           |          |
|-------------------------|-------|------|--------|-------------------------|-------|-------|-------|-------|-------------|------------|-----------|----------|
|                         | Total | Male | Female | Other/Prefer Not to say | 18-34 | 35-49 | 50-64 | 65+   | Scarborough | North York | Etobicoke | Downtown |
| Build more where I live | 27.2% | 29%  | 26.2%  | 16.8%                   | 28.3% | 36.2% | 28.2% | 21.1% | 26.1%       | 24.9%      | 22.8%     | 33.9%    |
| Build less where I live | 72.8% | 71%  | 73.8%  | 83.2%                   | 71.7% | 63.8% | 71.8% | 78.9% | 73.9%       | 75.1%      | 77.2%     | 66.1%    |
| Unweighted Frequency    | 1701  | 639  | 967    | 95                      | 60    | 119   | 415   | 1107  | 546         | 427        | 431       | 297      |
| Weighted Frequency      | 1701  | 742  | 921    | 42                      | 156   | 306   | 661   | 582   | 612         | 464        | 221       | 408      |