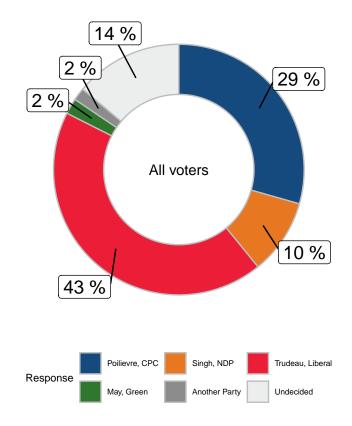

# If a federal election were held today, which party would you vote for? (All voters)

|                      |       |       |        | Gender                  | Age   |       |       |       | Region      |            |           |          |  |
|----------------------|-------|-------|--------|-------------------------|-------|-------|-------|-------|-------------|------------|-----------|----------|--|
|                      | Total | Male  | Female | Other/Prefer Not to say | 18-34 | 35-49 | 50-64 | 65+   | Scarborough | North York | Etobicoke | Downtown |  |
| Poilievre, CPC       | 29.4% | 37.6% | 22.8%  | 29.3%                   | 37.7% | 33.9% | 29.9% | 24.2% | 30.3%       | 31.6%      | 30.9%     | 24.7%    |  |
| Singh, NDP           | 9.7%  | 9.6%  | 9.9%   | 7.3%                    | 5.9%  | 14.4% | 9.2%  | 8.8%  | 8.8%        | 8.1%       | 8%        | 13.9%    |  |
| Trudeau, Liberal     | 43.3% | 37.9% | 48.7%  | 21.1%                   | 26.5% | 36%   | 43.2% | 51.7% | 40.7%       | 44.3%      | 45.4%     | 44.9%    |  |
| May, Green           | 2%    | 1.1%  | 2.6%   | 5.8%                    | 2.2%  | 2.8%  | 1.4%  | 2.3%  | 1.2%        | 2.5%       | 2.2%      | 2.6%     |  |
| Another Party        | 1.6%  | 1.9%  | 1.2%   | 6.4%                    | 9.9%  | 1.2%  | 0.7%  | 0.7%  | 1.5%        | 3.3%       | 0.3%      | 0.6%     |  |
| Undecided            | 13.9% | 12%   | 14.8%  | 30.1%                   | 17.9% | 11.7% | 15.5% | 12.3% | 17.5%       | 10.1%      | 13.2%     | 13.3%    |  |
| Unweighted Frequency | 1701  | 639   | 967    | 95                      | 60    | 119   | 415   | 1107  | 546         | 427        | 431       | 297      |  |
| Weighted Frequency   | 1701  | 742   | 921    | 42                      | 156   | 306   | 661   | 582   | 612         | 464        | 221       | 408      |  |