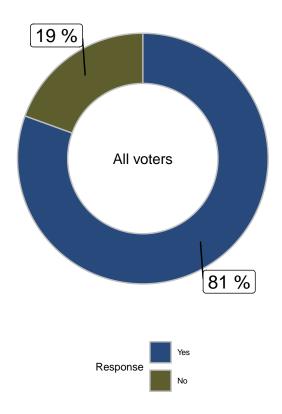

# Do you currently have a family doctor? (All voters)

|                      |       |       |        | Gender                  |       | A     | ge    |       | Region      |            |           |          |
|----------------------|-------|-------|--------|-------------------------|-------|-------|-------|-------|-------------|------------|-----------|----------|
|                      | Total | Male  | Female | Other/Prefer Not to say | 18-34 | 35-49 | 50-64 | 65+   | Scarborough | North York | Etobicoke | Downtown |
| Yes                  | 88.9% | 87.5% | 90.8%  | 73.1%                   | 92.5% | 78.5% | 88.7% | 93.7% | 90%         | 90.6%      | 89.6%     | 85%      |
| No                   | 11.1% | 12.5% | 9.2%   | 26.9%                   | 7.5%  | 21.5% | 11.3% | 6.3%  | 10%         | 9.4%       | 10.4%     | 15%      |
| Unweighted Frequency | 1701  | 639   | 967    | 95                      | 60    | 119   | 415   | 1107  | 546         | 427        | 431       | 297      |
| Weighted Frequency   | 1701  | 742   | 921    | 42                      | 156   | 306   | 661   | 582   | 612         | 464        | 221       | 408      |