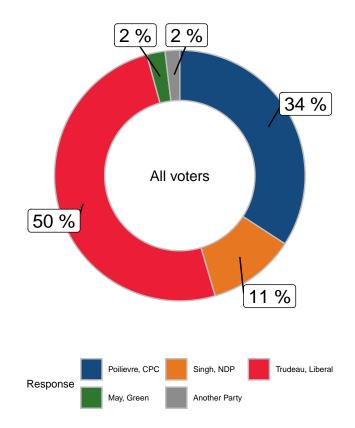

# If a federal election were held today, which party would you vote for? (Undecideds removed)

|                      |       |       |        | Gender                  |       | A     | ge    |       | Region      |            |           |          |  |
|----------------------|-------|-------|--------|-------------------------|-------|-------|-------|-------|-------------|------------|-----------|----------|--|
|                      | Total | Male  | Female | Other/Prefer Not to say | 18-34 | 35-49 | 50-64 | 65+   | Scarborough | North York | Etobicoke | Downtown |  |
| Poilievre, CPC       | 34.2% | 42.7% | 26.8%  | 41.9%                   | 45.9% | 38.4% | 35.4% | 27.6% | 36.7%       | 35.2%      | 35.6%     | 28.5%    |  |
| Singh, NDP           | 11.3% | 10.9% | 11.6%  | 10.4%                   | 7.2%  | 16.4% | 10.9% | 10.1% | 10.7%       | 9%         | 9.2%      | 16%      |  |
| Trudeau, Liberal     | 50.3% | 43%   | 57.1%  | 30.2%                   | 32.3% | 40.8% | 51.2% | 58.9% | 49.3%       | 49.3%      | 52.3%     | 51.7%    |  |
| May, Green           | 2.4%  | 1.2%  | 3.1%   | 8.2%                    | 2.6%  | 3.1%  | 1.7%  | 2.6%  | 1.5%        | 2.8%       | 2.6%      | 3%       |  |
| Another Party        | 1.9%  | 2.2%  | 1.4%   | 9.2%                    | 12%   | 1.4%  | 0.8%  | 0.8%  | 1.8%        | 3.7%       | 0.4%      | 0.7%     |  |
| Unweighted Frequency | 1458  | 560   | 825    | 73                      | 48    | 102   | 352   | 956   | 460         | 372        | 369       | 257      |  |
| Weighted Frequency   | 1458  | 653   | 785    | 29                      | 128   | 271   | 559   | 511   | 505         | 417        | 192       | 354      |  |