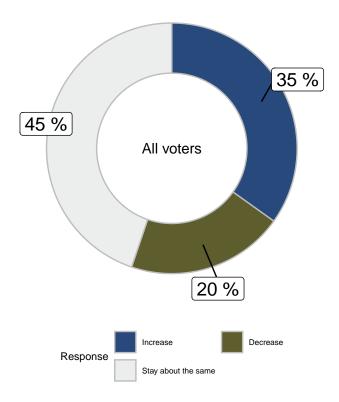

Do you think Home Prices will increase, decrease, or generally stay the same in the next year? (All voters)

|                      |       |       | Gender |                         |       | A     | ge    |       | Region      |            |           |          |
|----------------------|-------|-------|--------|-------------------------|-------|-------|-------|-------|-------------|------------|-----------|----------|
|                      | Total | Male  | Female | Other/Prefer Not to say | 18-34 | 35-49 | 50-64 | 65+   | Scarborough | North York | Etobicoke | Downtown |
| Increase             | 34.9% | 37.8% | 32.8%  | 27.6%                   | 37.1% | 40.6% | 34.2% | 32%   | 36.5%       | 37.7%      | 33.2%     | 30.1%    |
| Decrease             | 20.3% | 22.6% | 18.1%  | 29.1%                   | 28.3% | 17.6% | 17.9% | 22.4% | 20.6%       | 20.6%      | 23.1%     | 18%      |
| Stay about the same  | 44.8% | 39.6% | 49%    | 43.4%                   | 34.6% | 41.8% | 47.8% | 45.7% | 42.8%       | 41.7%      | 43.7%     | 51.8%    |
| Unweighted Frequency | 1701  | 639   | 967    | 95                      | 60    | 119   | 415   | 1107  | 546         | 427        | 431       | 297      |
| Weighted Frequency   | 1701  | 742   | 921    | 42                      | 156   | 306   | 661   | 582   | 612         | 464        | 221       | 408      |