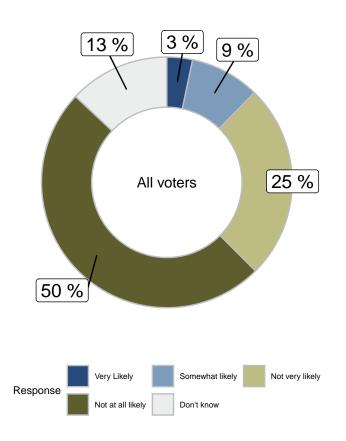

| 23%        | 17.5%            | 8.7%       | 10.5%         | 18%       |
| Don't believe payments will increase this year | 17.5% | 19.2%          | 16.8%      | 15.7%            | 22.6%      | 0%            | 20.7%     |
| Don't know if increase/decrease                | 6.5%  | 5.4%           | 2.2%       | 7.6%             | 18.3%      | 0%            | 7.8%      |
| Unweighted Frequency                           | 1278  | 334            | 113        | 605              | 24         | 11            | 191       |
| Weighted Frequency                             | 1278  | 367            | 113        | 512              | 18         | 17            | 179       |

If Interest Rates rise further in the coming months, how likely are you to sell a property you own? (All voters, homeowners)



|                      |       |       |        | Gender                  |       | A     | ge    |       | Region      |            |           |          |
|----------------------|-------|-------|--------|-------------------------|-------|-------|-------|-------|-------------|------------|-----------|----------|
|                      | Total | Male  | Female | Other/Prefer Not to say | 18-34 | 35-49 | 50-64 | 65+   | Scarborough | North York | Etobicoke | Downtown |
| Very Likely          | 3.3%  | 2.8%  | 3.1%   | 16%                     | 11.4% | 4.4%  | 1.6%  | 1.5%  | 5.1%        | 4.5%       | 0.5%      | 0%       |
| Somewhat likely      | 9%    | 11.7% | 7%     | 7%                      | 13.6% | 9.4%  | 4.5%  | 17.3% | 12.2%       | 8.3%       | 11.5%     | 2.4%     |
| Not ve