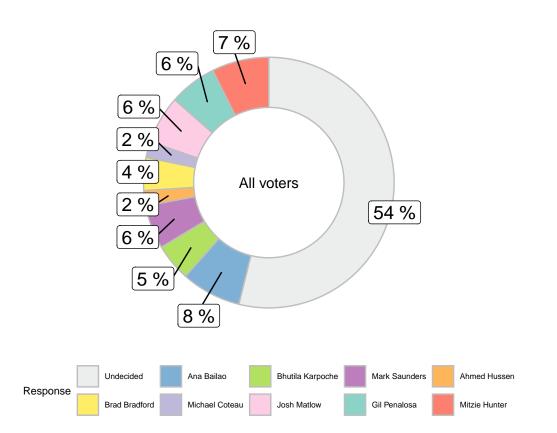

The margin of error for the poll is +/- 2.4% at the 95% confidence level. Margins of error are higher in each subsample. Totals may not add up 100% due to rounding.

This poll was commissioned by and is the exclusive property of QP Briefing and Mainstreet Research. Any reproduction, in whole or in part of this report or the data contained herein is expressly prohibited without written authorization by QP Briefing and Mainstreet Research. If the mayoral election were held today, which candidate would you vote for? (All voters)

|                      |       |       |        | Gender                  |       | A     | ge    |       |             | Regi       | on        |          |
|----------------------|-------|-------|--------|-------------------------|-------|-------|-------|-------|-------------|------------|-----------|----------|
|                      | Total | Male  | Female | Other/Prefer Not to say | 18-34 | 35-49 | 50-64 | 65+   | Scarborough | North York | Etobicoke | Downtown |
| Undecided            | 53.8% | 55.7% | 51.9%  | 63.7%                   | 70.9% | 44.8% | 52.4% | 55.7% | 54.1%       | 53.4%      | 61.6%     | 49.9%    |
| Ana Bailao           | 7.7%  | 8.6%  | 7.1%   | 6%                      | 9.1%  | 6.1%  | 9.5%  | 6.2%  | 8%          | 8.8%       | 4.8%      | 7.6%     |
| Bhutila Karpoche     | 4.8%  | 3.8%  | 5.8%   | 2.3%                    | 4.2%  | 8.8%  | 4.3%  | 3.5%  | 3.6%        | 5.3%       | 3.5%      | 7%       |
| Mark Saunders        | 5.6%  | 7.4%  | 4.3%   | 1.8%                    | 5.2%  | 3.7%  | 8.1%  | 3.9%  | 5.1%        | 8.3%       | 5.4%      | 3.6%     |
| Ahmed Hussen         | 2%    | 2.1%  | 1.9%   | 1.8%                    | 2.2%  | 1.2%  | 1.3%  | 3.1%  | 2.8%        | 1.4%       | 1.2%      | 1.8%     |
| Brad Bradford        | 4.2%  | 3.9%  | 4.5%   | 6%                      | 1.4%  | 4.8%  | 4.7%  | 4.2%  | 4.8%        | 3.6%       | 3.9%      | 4.3%     |
| Michael Coteau       | 2.1%  | 1.9%  | 1.9%   | 6.8%                    | 1.4%  | 1%    | 2.3%  | 2.5%  | 0.9%        | 3.9%       | 2.8%      | 1.3%     |
| Josh Matlow          | 6.2%  | 6%    | 6.6%   | 2.4%                    | 1%    | 5.5%  | 6.9%  | 7.2%  | 3.1%        | 6.5%       | 6.9%      | 10.2%    |
| Gil Penalosa         | 6.1%  | 5.1%  | 7.1%   | 4.2%                    | 0.2%  | 9.1%  | 6.6%  | 5.7%  | 3.5%        | 5.8%       | 6.4%      | 10.4%    |
| Mitzie Hunter        | 7.4%  | 5.5%  | 8.9%   | 5%                      | 4.3%  | 15%   | 4%    | 8%    | 14.3%       | 3%         | 3.6%      | 4%       |
| Unweighted Frequency | 1701  | 639   | 967    | 95                      | 60    | 119   | 415   | 1107  | 546         | 427        | 431       | 297      |
| Weighted Frequency   | 1701  | 742   | 921    | 42                      | 156   | 306   | 661   | 582   | 612         | 464        | 221       | 408      |