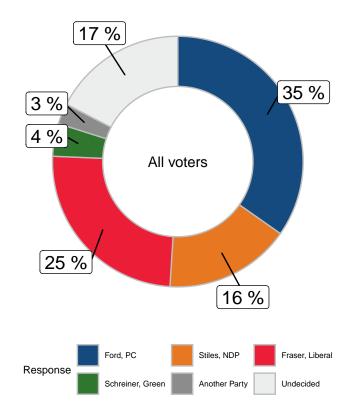

# If a provincial election were held today, which party would you vote for? (All voters)

|                      |       |       |        | Gender                  |       | A     | ge    |       | Region      |            |           |          |  |
|----------------------|-------|-------|--------|-------------------------|-------|-------|-------|-------|-------------|------------|-----------|----------|--|
|                      | Total | Male  | Female | Other/Prefer Not to say | 18-34 | 35-49 | 50-64 | 65+   | Scarborough | North York | Etobicoke | Downtown |  |
| Ford, PC             | 34.7% | 44.6% | 27.4%  | 21.8%                   | 49.3% | 29.6% | 34.3% | 34%   | 43.1%       | 33.4%      | 32.5%     | 25%      |  |
| Stiles, NDP          | 16.3% | 14.5% | 18%    | 8.1%                    | 9.1%  | 25.3% | 16%   | 13.8% | 11.9%       | 14%        | 15.7%     | 25.6%    |  |
| Fraser, Liberal      | 24.7% | 22.2% | 27.3%  | 12.6%                   | 11.1% | 22.4% | 24.7% | 29.5% | 22.6%       | 24.7%      | 27.7%     | 26.1%    |  |
| Schreiner, Green     | 4.2%  | 2.7%  | 5.2%   | 9.4%                    | 3.8%  | 2.3%  | 4.1%  | 5.4%  | 3.9%        | 2.6%       | 5.7%      | 5.9%     |  |
| Another Party        | 2.6%  | 3.4%  | 1.9%   | 6.4%                    | 5.7%  | 5.4%  | 2%    | 1.1%  | 1.6%        | 5.5%       | 1.9%      | 1.3%     |  |
| Undecided            | 17.4% | 12.7% | 20.2%  | 41.6%                   | 21%   | 15%   | 18.9% | 16.2% | 17%         | 19.7%      | 16.4%     | 16%      |  |
| Unweighted Frequency | 1701  | 639   | 967    | 95                      | 60    | 119   | 415   | 1107  | 546         | 427        | 431       | 297      |  |
| Weighted Frequency   | 1701  | 742   | 921    | 42                      | 156   | 306   | 661   | 582   | 612         | 464        | 221       | 408      |  |