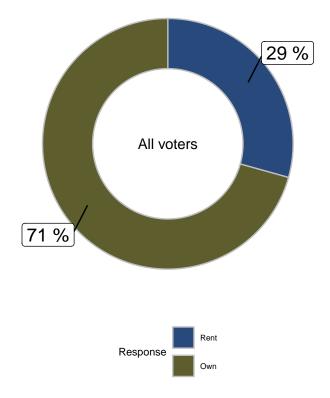

-|-----------|
|                      | Total | Poilievre, CPC | Singh, NDP | Trudeau, Liberal | May, Green | Another Party | Undecided |
| Increase             | 34.9% | 37.6%          | 32.1%      | 34.4%            | 32.7%      | 62.2%         | 29.7%     |
| Decrease             | 20.3% | 24.3%          | 21.5%      | 17.8%            | 24.2%      | 18.5%         | 18.6%     |
| Stay about the same  | 44.8% | 38.1%          | 46.3%      | 47.8%            | 43.1%      | 19.2%         | 51.7%     |
| Unweighted Frequency | 1701  | 435            | 158        | 808              | 39         | 18            | 243       |
| Weighted Frequency   | 1701  | 502            | 166        | 738              | 35         | 28            | 237       |

# Do you currently rent or own? (All voters)



|                      |       |       |        | Gender                  |       | A     | ge    |       | Region      |            |           |          |
|----------------------|-------|-------|--------|-------------------------|-------|-------|-------|-------|-------------|------------|-----------|----------|
|                      | Total | Male  | Female | Other/Prefer Not to say | 18-34 | 35-49 | 50-64 | 65+   | Scarborough | North York | Etobicoke | Downtown |
| Rent                 | 29.3% | 30.6% | 28.4%  | 27.3%                   | 40.8% | 31.4% | 25.6% | 29.4% | 22.1%       | 33.5%      | 26.6%     | 36.8%    |
| Own                  | 70.7% | 69.4% | 71.6%  | 72.7%                   | 59.2% | 68.6% | 74.4% | 70.6% | 77.9%       | 66.5%      | 73.4%     | 63.2%    |
| Unweig