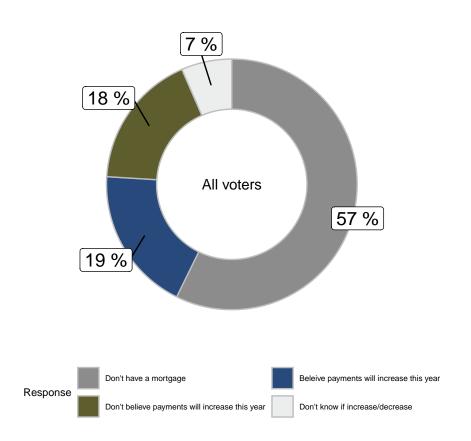

--|------------------|------------|---------------|-----------|
|                      | Total | Poilievre, CPC | Singh, NDP | Trudeau, Liberal | May, Green | Another Party | Undecided |
| Rent                 | 29.3% | 26.8%          | 31.6%      | 30.7%            | 49%        | 39.8%         | 24.6%     |
| Own                  | 70.7% | 73.2%          | 68.4%      | 69.3%            | 51%        | 60.2%         | 75.4%     |
| Unweighted Frequency | 1701  | 435            | 158        | 808              | 39         | 18            | 243       |
| Weighted Frequency   | 1701  | 502            | 166        | 738              | 35         | 28            | 237       |

If you have a mortgage, do you anticipate your monthly payments to increase in the next year? (All voters, homeowners)



|                                                |       | Gender |        |                         |       | A     | ge    |       |             | Region     |           |          |  |
|------------------------------------------------|-------|--------|--------|-------------------------|-------|-------|-------|-------|-------------|------------|-----------|----------|--|
|                                                | Total | Male   | Female | Other/Prefer Not to say | 18-34 | 35-49 | 50-64 | 65+   | Scarborough | North York | Etobicoke | Downtown |  |
| Don't have a mortgage                          | 57.3% | 57.3%  | 57.3%  | 55.7%                   | 47.3% | 28.2% | 53.8% | 78.5% | 56%         | 56.2%      | 62.8%     | 57.3%    |  |
| Beleive payments will increase this year