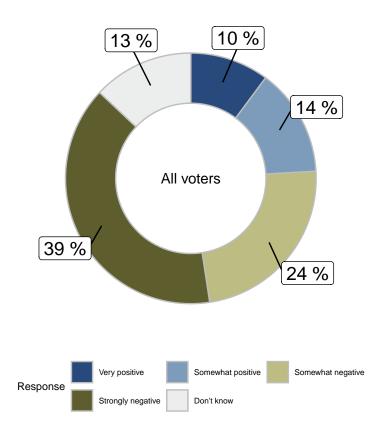

Do you think that electing a former police chief as mayor would be a positive or negative for the city of Toronto? (All voters)

|                      |       |       |        | Gender                  |       | A     | ge    |       | Region      |            |           |          |
|----------------------|-------|-------|--------|-------------------------|-------|-------|-------|-------|-------------|------------|-----------|----------|
|                      | Total | Male  | Female | Other/Prefer Not to say | 18-34 | 35-49 | 50-64 | 65+   | Scarborough | North York | Etobicoke | Downtown |
| Very positive        | 10.2% | 12.3% | 8.3%   | 14.7%                   | 14.4% | 9.8%  | 11.9% | 7.3%  | 8.6%        | 15.7%      | 8.8%      | 7.1%     |
| Somewhat positive    | 13.9% | 15.3% | 13.2%  | 4%                      | 15.4% | 20.1% | 11.9% | 12.6% | 14.1%       | 17.6%      | 13.8%     | 9.5%     |
| Somewhat negative    | 23.5% | 23.7% | 23.8%  | 12.7%                   | 19.4% | 21.1% | 23.1% | 26.3% | 23.7%       | 20%        | 27.4%     | 25.1%    |
| Strongly negative    | 39.4% | 36%   | 42%    | 41.8%                   | 34.3% | 36.5% | 39.9% | 41.7% | 37.7%       | 32.6%      | 37.3%     | 50.9%    |
| Don't know           | 13%   | 12.7% | 12.6%  | 26.8%                   | 16.5% | 12.5% | 13.2% | 12.1% | 15.9%       | 14.2%      | 12.9%     | 7.4%     |
| Unweighted Frequency | 1701  | 639   | 967    | 95                      | 60    | 119   | 415   | 1107  | 546         | 427        | 431       | 297      |
| Weighted Frequency   | 1701  | 742   | 921    | 42                      | 156   | 306   | 661   | 582   | 612         | 464        | 221       | 408      |