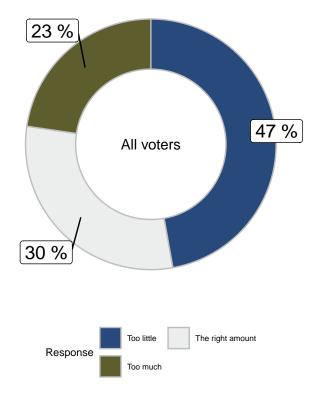

# Do you think your city is building too little housing, the right amount of housing, or too much housing? (All voters)

|                      |       | Gender |        |                         | Age   |       |       |       | Region      |            |           |          |
|----------------------|-------|--------|--------|-------------------------|-------|-------|-------|-------|-------------|------------|-----------|----------|
|                      | Total | Male   | Female | Other/Prefer Not to say | 18-34 | 35-49 | 50-64 | 65+   | Scarborough | North York | Etobicoke | Downtown |
| Too little           | 47.2% | 48.1%  | 47%    | 34.7%                   | 44.1% | 55.4% | 43.8% | 47.5% | 43.1%       | 45.7%      | 43%       | 57.2%    |
| The right amount     | 30.1% | 32.3%  | 29%    | 15.5%                   | 35.6% | 22.2% | 30%   | 33%   | 33%         | 31.5%      | 33.3%     | 22.5%    |
| Too much             | 22.7% | 19.6%  | 23.9%  | 49.8%                   | 20.2% | 22.4% | 26.2% | 19.5% | 23.9%       | 22.8%      | 23.6%     | 20.3%    |
| Unweighted Frequency | 1701  | 639    | 967    | 95                      | 60    | 119   | 415   | 1107  | 546         | 427        | 431       | 297      |
| Weighted Frequency   | 1701  | 742    | 921    | 42                      | 156   | 306   | 661   | 582   | 612         | 464        | 221       | 408      |