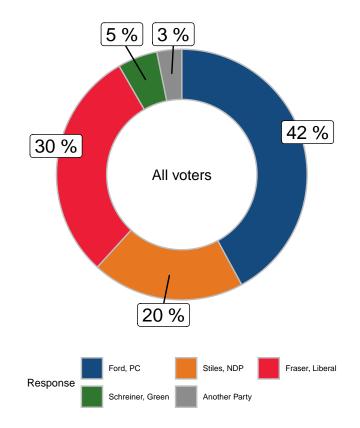

# If a provincial election were held today, which party would you vote for? (Undecided voters removed)

|                      |       |       |        | Gender                  |       | A     | ge    |       | Region      |            |           |          |  |
|----------------------|-------|-------|--------|-------------------------|-------|-------|-------|-------|-------------|------------|-----------|----------|--|
|                      | Total | Male  | Female | Other/Prefer Not to say | 18-34 | 35-49 | 50-64 | 65+   | Scarborough | North York | Etobicoke | Downtown |  |
| Ford, PC             | 42.1% | 51.1% | 34.3%  | 37.4%                   | 62.4% | 34.8% | 42.3% | 40.6% | 51.9%       | 41.6%      | 38.9%     | 29.7%    |  |
| Stiles, NDP          | 19.7% | 16.6% | 22.6%  | 13.9%                   | 11.5% | 29.8% | 19.7% | 16.4% | 14.4%       | 17.5%      | 18.8%     | 30.5%    |  |
| Fraser, Liberal      | 29.9% | 25.4% | 34.1%  | 21.6%                   | 14%   | 26.3% | 30.4% | 35.2% | 27.2%       | 30.8%      | 33.2%     | 31.1%    |  |
| Schreiner, Green     | 5.1%  | 3.1%  | 6.6%   | 16.1%                   | 4.9%  | 2.7%  | 5.1%  | 6.5%  | 4.7%        | 3.2%       | 6.8%      | 7%       |  |
| Another Party        | 3.2%  | 3.8%  | 2.4%   | 11%                     | 7.2%  | 6.4%  | 2.5%  | 1.3%  | 1.9%        | 6.9%       | 2.3%      | 1.6%     |  |
| Unweighted Frequency | 1399  | 562   | 779    | 58                      | 47    | 97    | 331   | 924   | 442         | 341        | 363       | 253      |  |
| Weighted Frequency   | 1399  | 648   | 736    | 25                      | 123   | 261   | 537   | 488   | 508         | 372        | 185       | 343      |  |