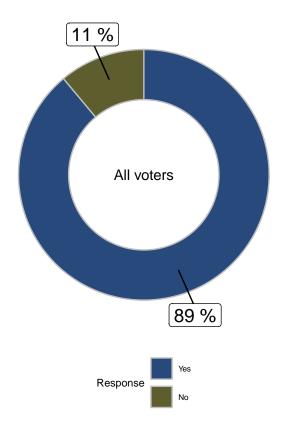

# Do you currently have a family doctor? (All voters)

|                      |       |       |        | Gender                  |       | A     | ge    |       | Region      |            |           |          |
|----------------------|-------|-------|--------|-------------------------|-------|-------|-------|-------|-------------|------------|-----------|----------|
|                      | Total | Male  | Female | Other/Prefer Not to say | 18-34 | 35-49 | 50-64 | 65+   | Scarborough | North York | Etobicoke | Downtown |
| Yes                  | 88.9% | 87.5% | 90.8%  | 73.1%                   | 92.5% | 78.5% | 88.7% | 93.7% | 90%         | 90.6%      | 89.6%     | 85%      |
| No                   | 11.1% | 12.5% | 9.2%   | 26.9%                   | 7.5%  | 21.5% | 11.3% | 6.3%  | 10%         | 9.4%       | 10.4%     | 15%      |
| Unweighted Frequency | 1701  | 639   | 967    | 95                      | 60    | 119   | 415   | 1107  | 546         | 427        | 431       | 297      |
| Weighted Frequency   | 1701  | 742   | 921    | 42                      | 156   | 306   | 661   | 582   | 612         | 464        | 221       | 408      |