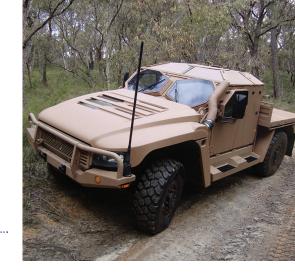

## Hawkei New Generation Protected Vehicle

Hawkei is a 10-tonne, 4x4, new generation protected vehicle with a 3-tonne payload, designed to meet the demanding requirements of land forces world-wide

# Hawkei **New Generation Protected Vehicle**

Hawkei delivers class-leading protection, mobility and payload with unparalleled levels of blast and ballistic protection for a helicopter transportable vehicle

Highly effective across a diverse range of mission profiles Designed for current and future integrated C4I systems.

Thales is delivering a new generation of protected vehicle. The Hawkei meets the requirements of global defence forces for a highly protected, mobile and integrated vehicle able to operate in an environment under threat from Improvised Explosive Devices, mines and ambushes.