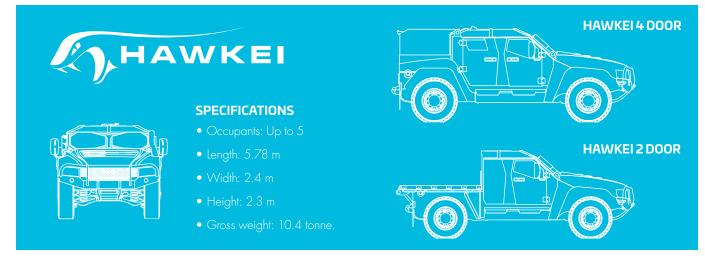

#### Protection & mobility

The large, air conditioned crew protection cell has seating for up to 5 occupants in the 4-door variant, or up to 3 occupants in the 2-door variant. A high level of built-in blast and ballistic protection is further enhanced by an add-on armour system that can be adapted to meet the threat environment.