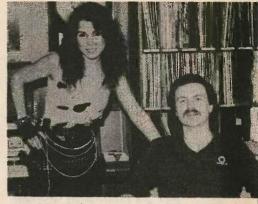

### Fixx's Alfie Agius to produce Harlequin

Toronto: Harlequin's new album release, a self-titled project from the Winnipeg quintet, has been produced by Alfie Agius, a member of The Fixx. The album was produced at the Metalworks and is due for release the end of June. Take This Heart, is expected to be taken as the first single from the album, which is released on the Epic label.

A video, produced by Champagne Productions was shot at the old Don Jail.

A tour is now being pencilled in for late summer or early fall.

CBS recording group Harlequin with their producer Aifle Agius (I to r) George Belanger, Glen Willows, Dave Budzak, Alfle, Raiph James and Gary Golden.