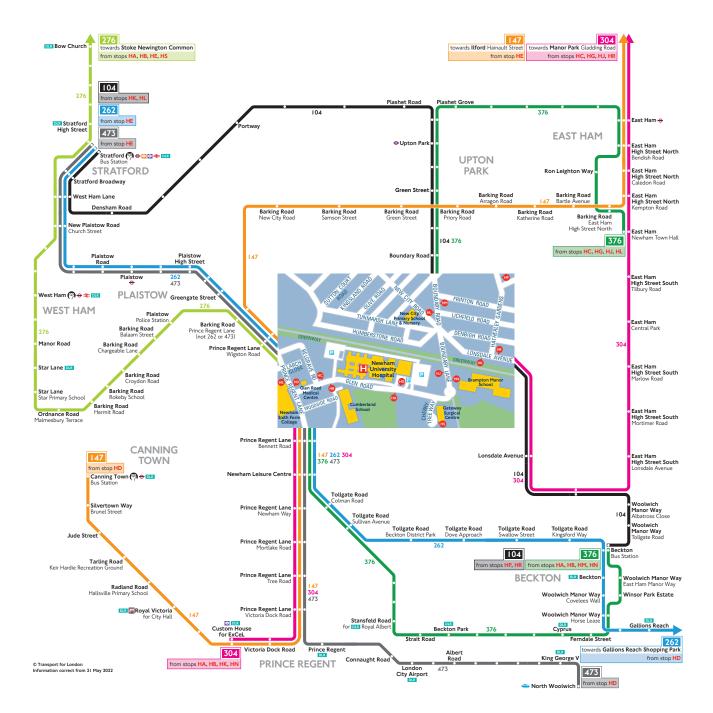

## **Buses from Newham University Hospital**

## How to use this map

- Find your destination on the map
- See the coloured lines on the map for the bus routes that go to your destination
- Check the map (at the end of each coloured)
- line) for the bus stops to catch your bus from

   Use the central map to find the nearest bus
- stop for your route
  Look for the bus stop letters at the top of the stop (see example for stop A to the right)