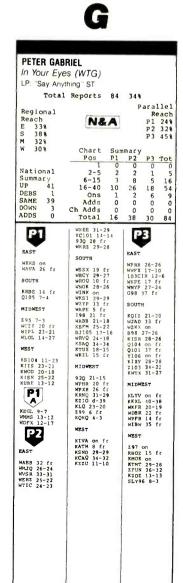

|
| WLAN 33-32<br>100KHI 30 fr                           | KSND 35-21<br>895 37-34                                     |         | KBO2     | on     | fr      |
|                                                      | KOMO on                                                     |         | KTRS     | d-3    | 3       |
|                                                      | KYRK 32-23<br>FM104 a                                       | 1       | KMON     | on     |         |
|                                                      | KCAQ d-40<br>KWNZ OR                                        |         |          |        | -       |
|                                                      | KDON on                                                     |         |          |        |         |



| Regional<br>Reach<br>E 84%<br>S 80%<br>M 61%<br>W 57%