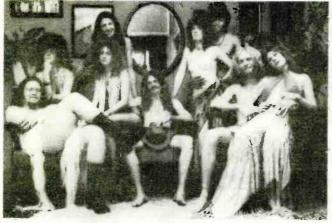

#### **Toulouse: Listeners Recreate Doobies Cover**

Tying in with the comeback of Classic Rock staples the Doobie Bros., KRFX (The Fox)/Denver challenged uninhibited listeners to recreate the inside cover of the Doobs' "Toulouse Street" LP (shown at left), depicting band members in a house of ill repute. Proving that too many kooks don't spoil the brothel, the winning crew (right) achieved an incredible simulation, and received for their strenuous efforts Doobies concert tickets, \$103 apiece, a Doobies CD collection, and (after the band saw the winning entry) a spontaneous invitation backstage.