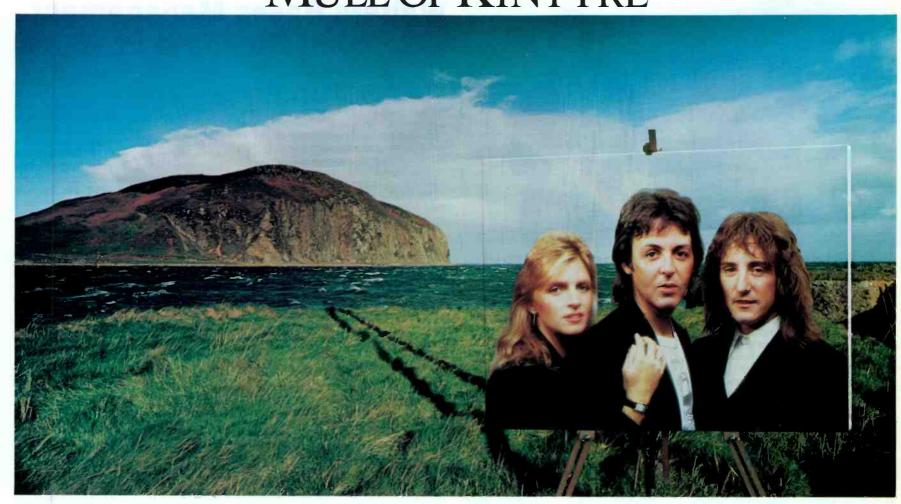

### 'Simple Dreams' Replaces 'Rumours' Still Dominate As CB's #1 Album

LOS ANGELES - Linda Ronstadt's "Simple Dreams" has displaced Fleetwood Mac's "Rumours'" as the number one album on the Cash Box Top 200 Album chart after "Rumours" record-breaking 26 consecutive weeks in the top spot.