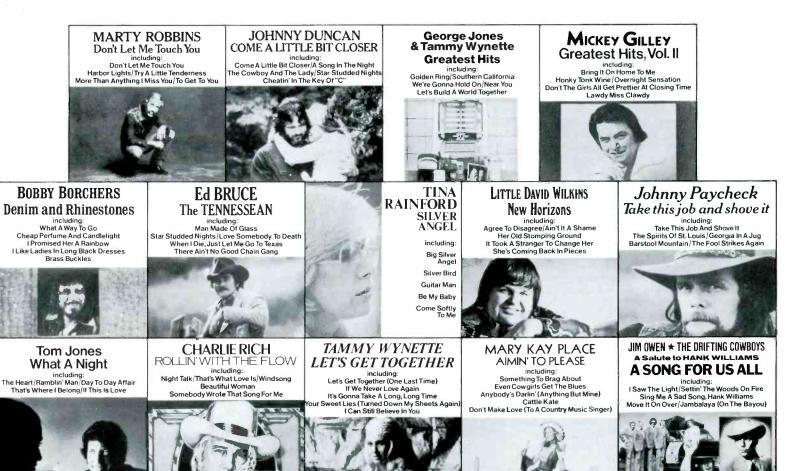

Do We (Acuff-Rose — BMI)                   |      |
| When I Touch (Black Sheep Music - BMI)          |      |
| Where Lonely (Purcell/House of Huston           |      |
| - ASCAP)                                        | . 80 |
| You And Me (Singletree Music Co BMI)            | . 73 |
| You Better Be (Glenn To Glenn - BMI)            |      |
| You Just Don't (Hudson Bay - BMI)               |      |
| You Light Up (Big Hill — ASCAP)                 | !    |
| You'll Never Leave (Tree - BMI)                 | . 8  |
| You Oughl To Hear (Tree - BMI)                  | . 5  |
| You're The Reason (Coal Miners/Twitty Bird - BM |      |
| You've Got To (Sanburn/Craftshop - ASCAP)       |      |
|                                                 |      |

# FULL STEAM FAILS INSTEAM FAILS INS



The biggest established stars and the best new artists of the year! They're all aboard the Music City Music Train...just in time for the holidays.

Every new passenger on this train has a reason for being there. And every one is being supported as part of our anprecedented Music City Music Train

program COLUMBIA, EPIC AND PLAYBOY RECORDS AND TAPES



Legendary guitarist Les Paul returned to Nashville last week to work on a new instrumental album with RCA's Chet Atkins. The two virtuosos hope to capture some of the magic of their 1976 Grammy Award-winning "Chester & Lester" album

Monument artist Larry Gatlin is known for his haunting, melodic ballads. But on his current "Love Is Just A Game" album, Gatlin included a self-penned bluegrass tune, "I Just Wish You Were Someone I Love." Gatl