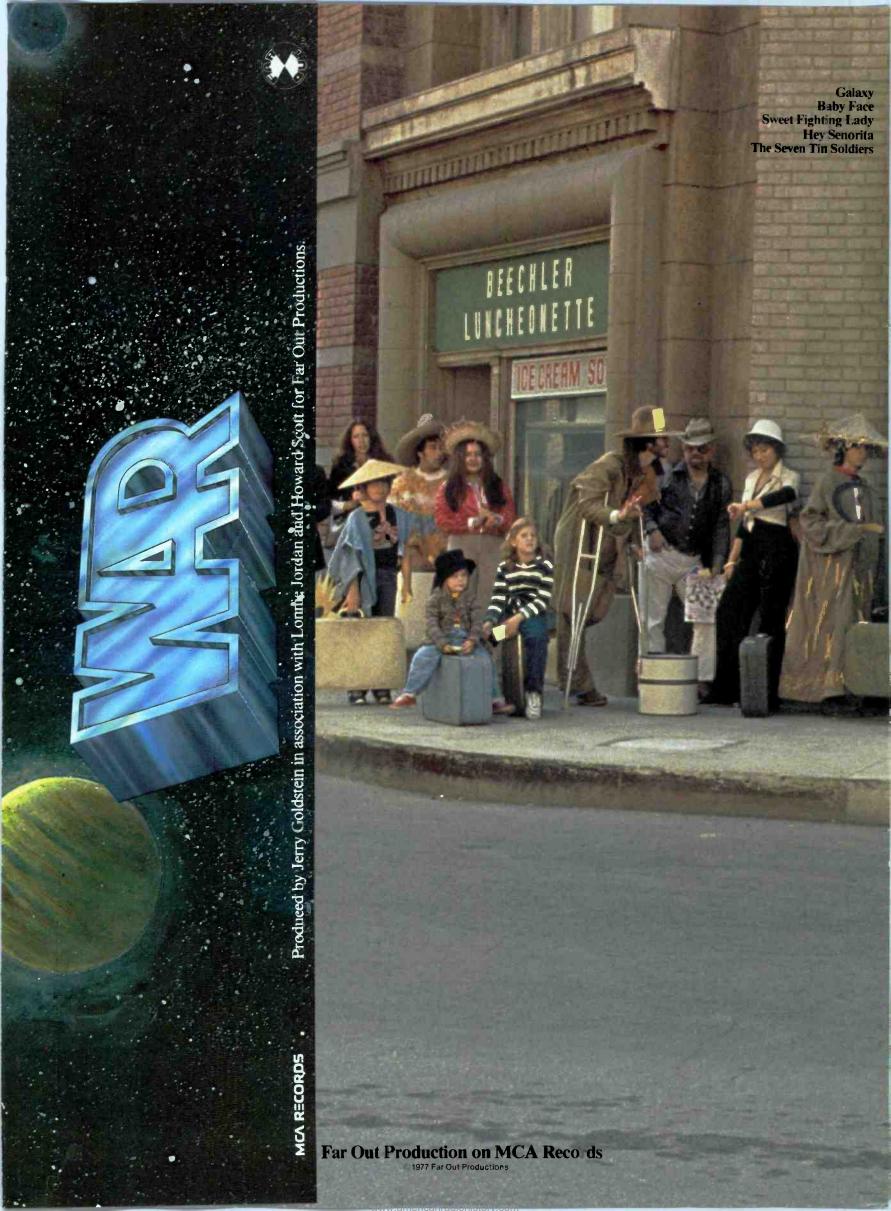

#### **POP SINGLE**

YOU LIGHT UP MY LIFE Debby Boone — WB

#### **R&B SINGLE**

SERPENTINE FIRE

Earth, Wind & Fire - Columbia

#### **COUNTRY SINGLE**

THE WURLITZER PRIZE Waylon Jennings — RCA

JAZZ

**FEELS SO GOOD** Chuck Mangione - A&M

#### **POP ALBUM**

SIMPLE DREAMS

Linda Ronstadt — Asylum

#### R&B ALBUM

IN FULL BLOOM

Rose Royce — Whitfield/WB

#### **COUNTRY ALBUM**

SIMPLE DREAMS

Linda Ronstadt — Asylum

#### **GOSPEL**

**FIRST LADY** 

Shirley Caesar — Roadshow