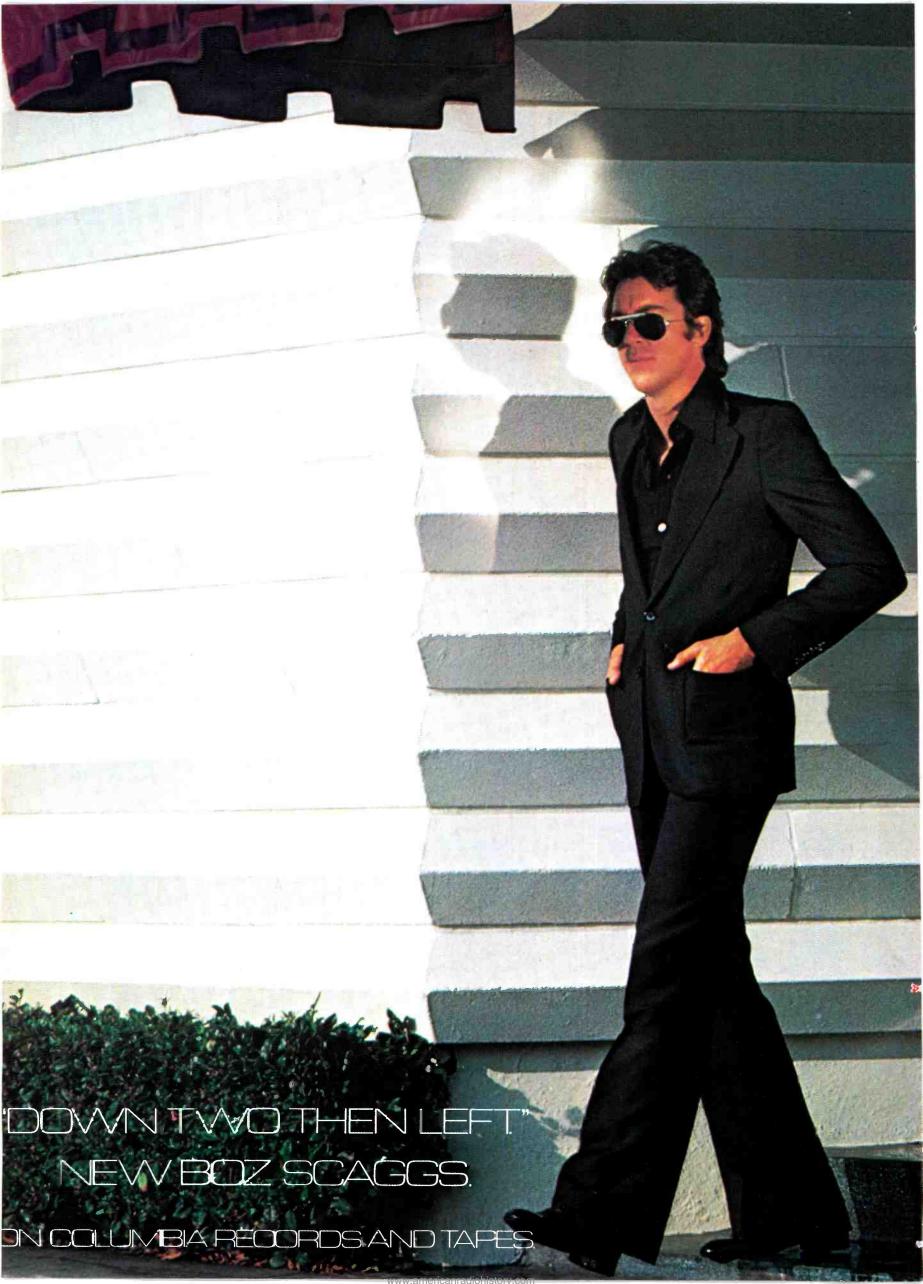

Sources with knowledge of the Cuban record market said that consumers there listen mainly to a home-grown brand of salsa which is not particularly distinguishable from similar music in other Latin American countries.

Ostin's trip coincided with a visit by representatives of Business International, a New York consulting firm that represents major industrial and agribusiness clients looking to expand into Cuba. Orville Freeman, former U.S. Secretary of Agriculture under President John Kennedy, led a contingent to Cuba this week to explore possible future business dealings.