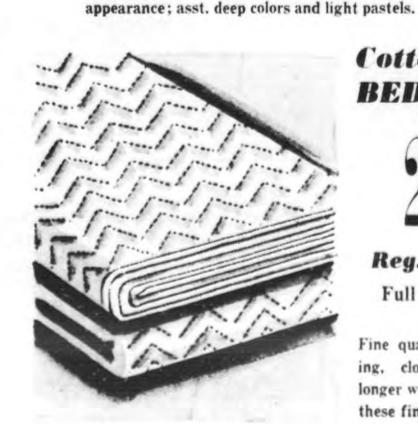

Large 24x46

Il Irr. of

**Cotton Filled BED PADS** 

Irr. of

Reg. 3.98 & 4.98 Full and twin size

Fine quality muslin covering, closely stitched for longer wear. A low price for these fine quality bed pads.

Large 15"x24" of genuine foam latex with ZIPPER covers. Non-allergic; slight irregulars; easy washing.