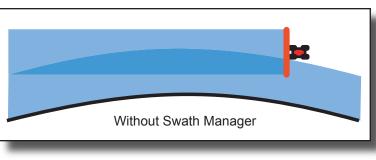

## **Automatic Boom Section Control**

- Boom sections are switched on and off automatically according to preferences.
- Decrease overlaps to reduce product costs and eliminate skips and the need for reapplication.
- Easy manual override option in case you determine a quick change in overlap is required.
- Automatic operation eliminates the guesswork on point rows and ensures proper application.

Swath Manager is compatible with the CenterLine lightbar guidance system and can control up to 10 boom sections. An easy and economical upgrade, just plug Swath Manager in and upgrade your CenterLine software. Set-up takes just a few minutes and you're ready to start product application.