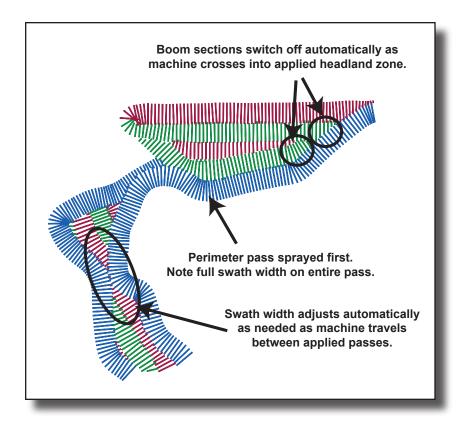

## **Automatic Boom Section Control**

- Boom sections are switched on and off automatically according to preferences.
- Decrease overlaps to reduce product costs and eliminate skips and the need for reapplication.
- Easy manual override option in case you determine a quick change in overlap is required.
- Automatic operation eliminates the guesswork on point rows and ensures proper application.

Swath Manager can interact with almost any system containing solenoid or ball valve shutoffs, including controllers from other manufacturers.

Ieejet\*

Example of coverage with Swath Manager using 100% overlap setting.