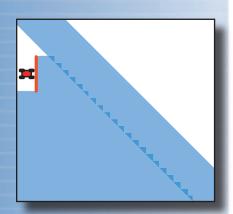

Swath Manager can interact with almost any system containing solenoid or ball valve shutoffs, including controllers from other manufacturers.

Ieejet\*

Example of coverage with Swath Manager using 100% overlap setting.