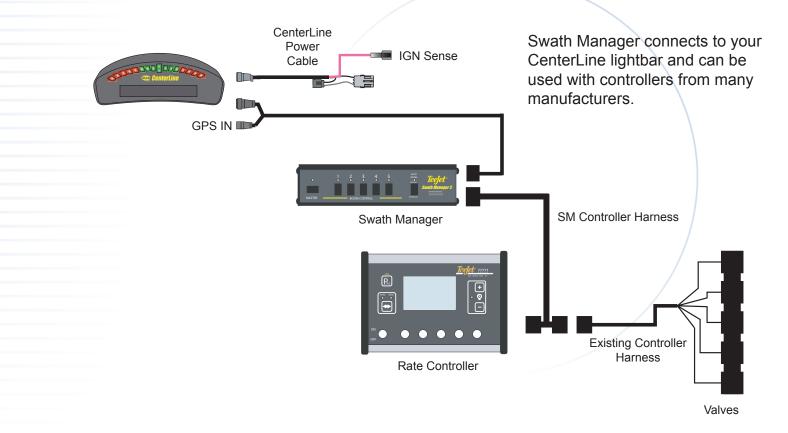

## Swath Manager

Swath Manager is compatible with the CenterLine lightbar guidance system and can control up to 10 boom sections. An easy and economical upgrade, just plug Swath Manager in and upgrade your CenterLine software. Set-up takes just a few minutes and you're ready to start product application.

Swath Manager can interact with almost any system containing solenoid or ball valve shutoffs, including controllers from other manufacturers.

Ieejet\*

Example of coverage with Swath Manager using 100% overlap setting.