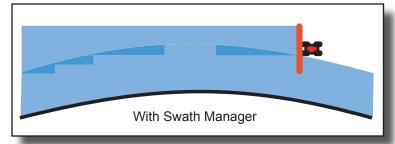

## **Automatic Boom Section Control**

- Boom sections are switched on and off automatically according to preferences.
- Decrease overlaps to reduce product costs and eliminate skips and the need for reapplication.
- Easy manual override option in case you determine a quick change in overlap is required.
- Automatic operation eliminates the guesswork on point rows and ensures proper application.

Swath Manager is compatible with the CenterLine lightbar guidance system and can control up to 10 boom sections. An easy and economical upgrade, just plug Swath Manager in and upgrade your CenterLine software. Set-up takes just a few minutes and you're ready to start product application.