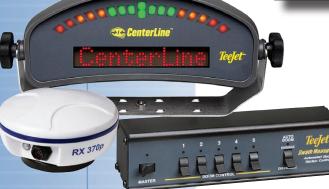

Swath Manager is compatible with the CenterLine lightbar guidance system and can control up to 10 boom sections. An easy and economical upgrade, just plug Swath Manager in and upgrade your CenterLine software. Set-up takes just a few minutes and you're ready to start product application.