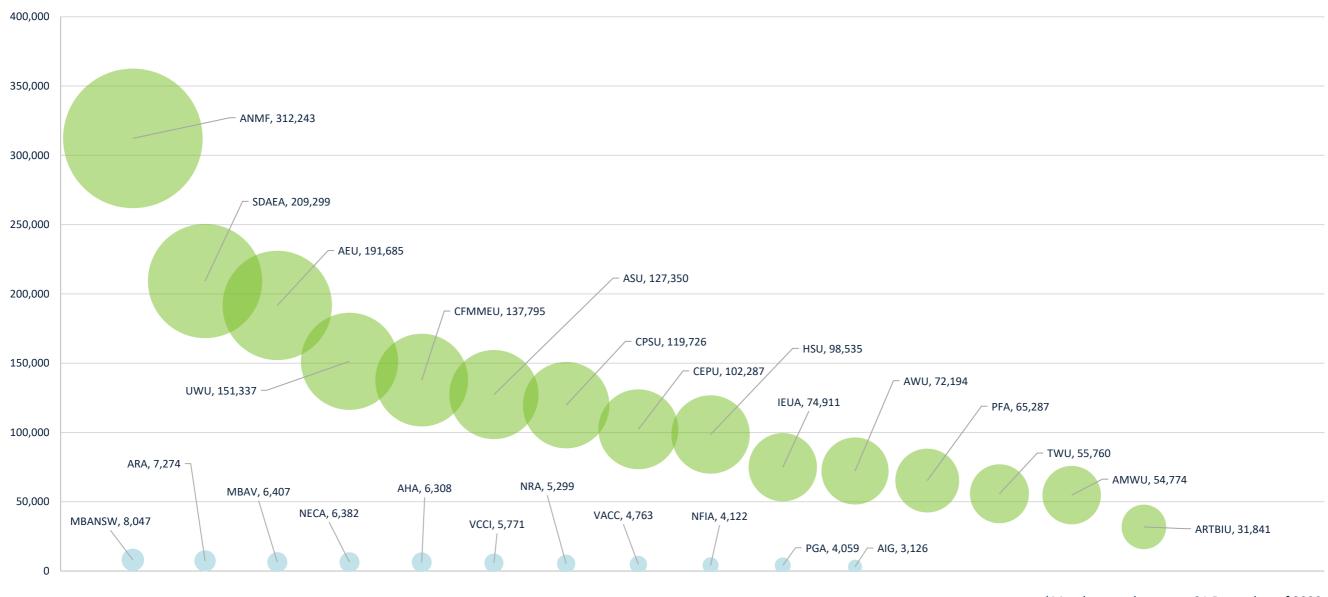

# **Membership size of registered organisations – 2023**\*

#### **Membership Numbers**

Unions > 30,000 and Employer Associations > 3,000

\*Member numbers as at 31 December of 2022.

IG005 Membership size of registered organisations 1 September 2023 | p. 1

Employer AssociationsUnions