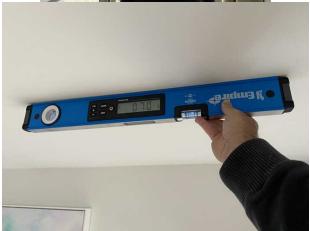

#### **Site Photo**

| PERFORMED TESTS    |          |                                                                              |  |
|--------------------|----------|------------------------------------------------------------------------------|--|
| Test Performed     | ✓ If Yes | Results/Notes                                                                |  |
| Water/Gas Pressure |          |                                                                              |  |
| Pressure Loss      |          |                                                                              |  |
| Hardware           | ✓        | Non compliant roofing issues identified in additional requested roof report. |  |
| Flood Dye          |          |                                                                              |  |
| Drain Flow         |          |                                                                              |  |
| CCTV Inspection    |          |                                                                              |  |
| Trace Pipe Lines   |          |                                                                              |  |
| Thermal Imaging    | ✓        | Moisture detected below north & east side lower roofs/box gutters.           |  |
| Moisture Meter     | ✓        | Moisture detected below north & east side lower roofs/box gutters.           |  |

#### **Photos**

Water stained ceiling in dining room.

Thermal imaging moisture detected.

Thermal imaging moisture detected below box gutters.

Moisture meter.

Moisture meter high reading below box gutters.

Plaster ceiling falling towards the kitchen/damaged area.