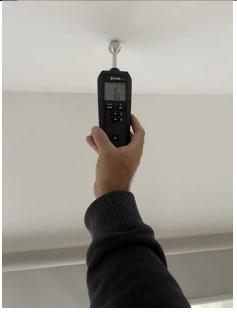

#### **Site Photo**

| PERFORMED TESTS    |          |                                                                              |  |
|--------------------|----------|------------------------------------------------------------------------------|--|
| Test Performed     | ✓ If Yes | Results/Notes                                                                |  |
| Water/Gas Pressure |          |                                                                              |  |
| Pressure Loss      |          |                                                                              |  |
| Hardware           | ✓        | Non compliant roofing issues identified in additional requested roof report. |  |
| Flood Dye          |          |                                                                              |  |
| Drain Flow         |          |                                                                              |  |
| CCTV Inspection    |          |                                                                              |  |
| Trace Pipe Lines   |          |                                                                              |  |
| Thermal Imaging    | ✓        | Moisture detected below north & east side lower roofs/box gutters.           |  |
| Moisture Meter     | ✓        | Moisture detected below north & east side lower roofs/box gutters.           |  |

#### **Photos**

Water stained ceiling in dining room.

Thermal imaging moisture detected.

Thermal imaging moisture detected below box gutters.

Moisture meter.

Moisture meter high reading below box gutters.

Plaster ceiling falling towards the kitchen/damaged area.