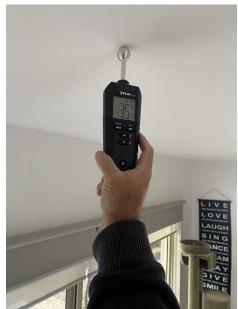

#### **Site Photo**

| PERFORMED TESTS    |          |                                                                              |  |
|--------------------|----------|------------------------------------------------------------------------------|--|
| Test Performed     | ✓ If Yes | Results/Notes                                                                |  |
| Water/Gas Pressure |          |                                                                              |  |
| Pressure Loss      |          |                                                                              |  |
| Hardware           | ✓        | Non compliant roofing issues identified in additional requested roof report. |  |
| Flood Dye          |          |                                                                              |  |
| Drain Flow         |          |                                                                              |  |
| CCTV Inspection    |          |                                                                              |  |
| Trace Pipe Lines   |          |                                                                              |  |
| Thermal Imaging    | ✓        | Moisture detected below north & east side lower roofs/box gutters.           |  |
| Moisture Meter     | ✓        | Moisture detected below north & east side lower roofs/box gutters.           |  |

#### **Photos**

Water stained ceiling in dining room.

Thermal imaging moisture detected.

Thermal imaging moisture detected below box gutters.

Moisture meter.

Moisture meter high reading below box gutters.

Plaster ceiling falling towards the kitchen/damaged area.