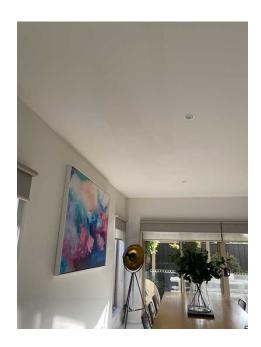

#### **Site Description**

Domestic double storey town house.

#### **Photos**

Water stained ceiling in dining room.

Thermal imaging moisture detected.

Thermal imaging moisture detected below box gutters.

Moisture meter.

Moisture meter high reading below box gutters.

Plaster ceiling falling towards the kitchen/damaged area.