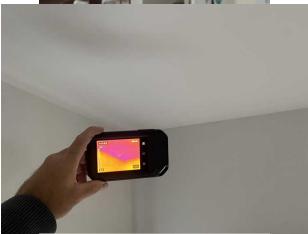

#### **Site Photo**

| PERFORMED TESTS    |          |                                                                              |  |
|--------------------|----------|------------------------------------------------------------------------------|--|
| Test Performed     | ✓ If Yes | Results/Notes                                                                |  |
| Water/Gas Pressure |          |                                                                              |  |
| Pressure Loss      |          |                                                                              |  |
| Hardware           | ✓        | Non compliant roofing issues identified in additional requested roof report. |  |
| Flood Dye          |          |                                                                              |  |
| Drain Flow         |          |                                                                              |  |
| CCTV Inspection    |          |                                                                              |  |
| Trace Pipe Lines   |          |                                                                              |  |
| Thermal Imaging    | ✓        | Moisture detected below north & east side lower roofs/box gutters.           |  |
| Moisture Meter     | ✓        | Moisture detected below north & east side lower roofs/box gutters.           |  |

#### **Photos**

Water stained ceiling in dining room.

Thermal imaging moisture detected.

Thermal imaging moisture detected below box gutters.

Moisture meter.

Moisture meter high reading below box gutters.

Plaster ceiling falling towards the kitchen/damaged area.