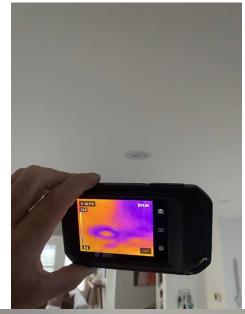

#### **Site Photo**

| PERFORMED TESTS    |          |                                                                              |  |
|--------------------|----------|------------------------------------------------------------------------------|--|
| Test Performed     | ✓ If Yes | Results/Notes                                                                |  |
| Water/Gas Pressure |          |                                                                              |  |
| Pressure Loss      |          |                                                                              |  |
| Hardware           | ✓        | Non compliant roofing issues identified in additional requested roof report. |  |
| Flood Dye          |          |                                                                              |  |
| Drain Flow         |          |                                                                              |  |
| CCTV Inspection    |          |                                                                              |  |
| Trace Pipe Lines   |          |                                                                              |  |
| Thermal Imaging    | ✓        | Moisture detected below north & east side lower roofs/box gutters.           |  |
| Moisture Meter     | ✓        | Moisture detected below north & east side lower roofs/box gutters.           |  |

#### **Photos**

Water stained ceiling in dining room.

Thermal imaging moisture detected.

Thermal imaging moisture detected below box gutters.

Moisture meter.

Moisture meter high reading below box gutters.

Plaster ceiling falling towards the kitchen/damaged area.