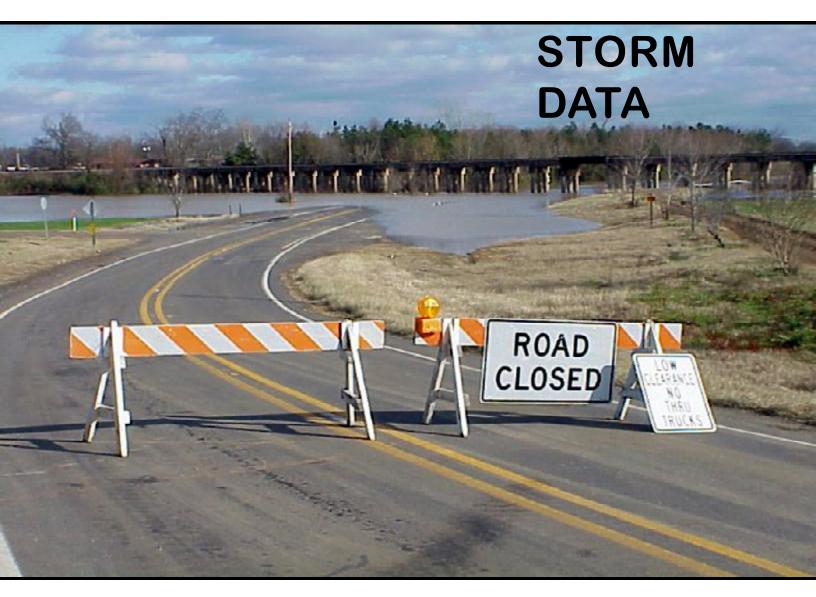

NATIONAL CLIMATIC DATA CENTER ASHEVILLE, NC

**Cover:** Arkansas Highway 7 was under water at a railroad underpass in Arkadelphia (Clark County) on Dec 17, 2001. Flooding resulted from widespread heavy rains (three to five inches) over a 36-hour period across northern and western Arkansas. Numerous county roads were flooded or washed out. Homes and businesses also sustained damage from the floodwaters. (*Photo courtesy: John Robinson, WCM, Little Rock, AR.*)