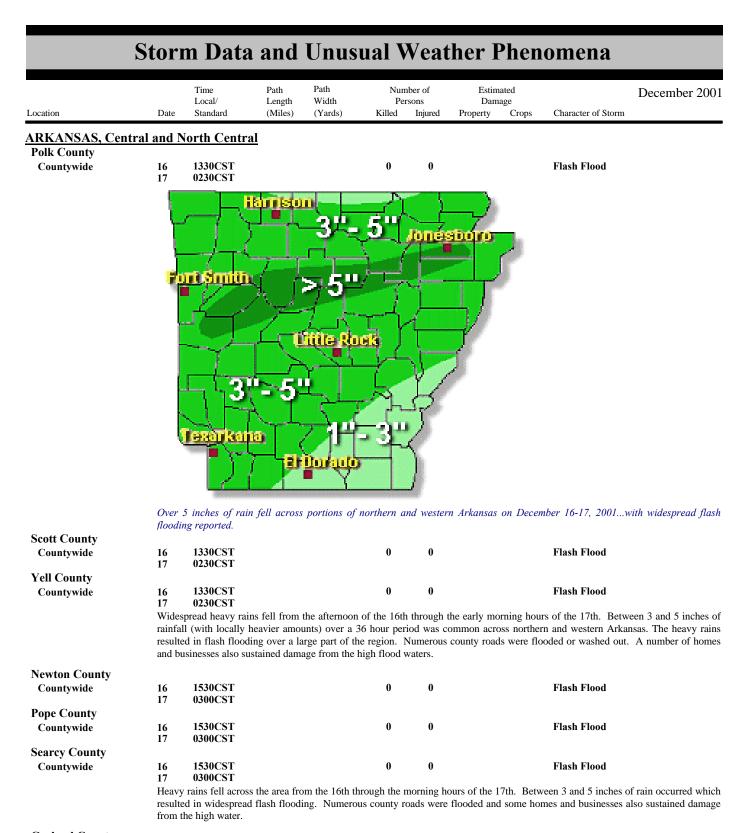

|                         |
| Montgomery Coun              | ty               |                            |                              |                                  |                              |                           |                                                 |                                                                          |                         |
| Countywide                   | . 16             | 1330CST                    |                              |                                  | 0                            | 0                         |                                                 | Flash Flood                                                              |                         |



| Garland County |    |         |   |   |   |             |
|----------------|----|---------|---|---|---|-------------|
| Countywide     | 16 | 1830CST | ( | 0 | 0 | Flash Flood |
| ·              | 17 | 0230CST |   |   |   |             |
| Clark County   |    |         |   |   |   |             |
| Countywide     | 16 | 1900CST |   | 0 | 0 | Flash Flood |
| •              | 17 | 0230CST |   |   |   |             |

|                      |          | Time<br>Local/     | Path<br>Length | Path<br>Width | Pe     | nber of<br>rsons | Estim<br>Dam | age   | ~ ~ ~ ~ ~ ~ ~ ~ ~ ~ ~ ~ ~ ~ ~ ~ ~ ~ ~ ~ | December 200 |
|----------------------|----------|--------------------|----------------|---------------|--------|------------------|--------------|-------|---------------------------------------