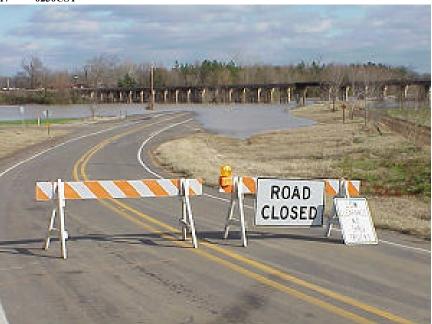

NATIONAL CLIMATIC DATA CENTER ASHEVILLE, NC

**Cover:** Arkansas Highway 7 was under water at a railroad underpass in Arkadelphia (Clark County) on Dec 17, 2001. Flooding resulted from widespread heavy rains (three to five inches) over a 36-hour period across northern and western Arkansas. Numerous county roads were flooded or washed out. Homes and businesses also sustained damage from the floodwaters. (*Photo courtesy: John Robinson, WCM, Little Rock, AR.*)