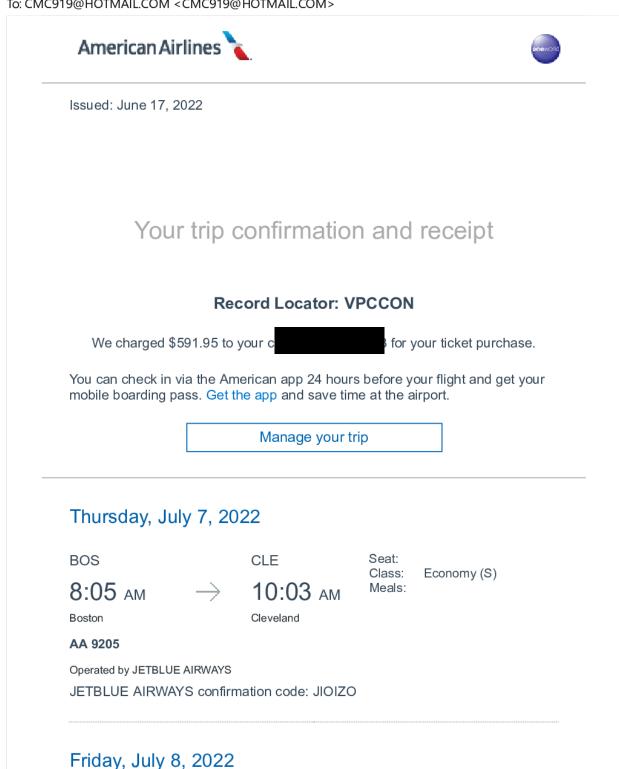

Cole Christine | \$15.74  |
|               | Uber for two from off site meeting return to ho | tel            |                |                      |          |
| 07/12/2022    | Cleveland December 2021 - November 2022         | Other          | Senior Advisor | CJI - Cole Christine | \$76.00  |
|               | Parking at BOS                                  |                |                |                      |          |

Total \$885.67

07/12/2022 \$591.95

Client City of Cleveland

Project Cleveland December 2021 -

November 2022

Category **Transportation** 

Person CJI - Cole Christine

AA Flight from Boston to CLE

#### Your trip confirmation (BOS - CLE)

American Airlines <no-reply@notify.email.aa.com>

Fri 6/17/2022 6:49 AM

To: CMC919@HOTMAIL.COM < CMC919@HOTMAIL.COM >



CLE

PHL

Seat: 9C

11:15 AM

12:42 PM

Class: Economy (M)

Meals:

Cleveland

Philadelphia

AA 5220

Operated by PSA AIRLINES as AMERICAN EAGLE

PHL

BOS

Seat:

9D Economy (M)

1:51 PM

→ 3:17 PM

Class:

Meals:

Philadelphia

Boston

AA 2550

# Earn up to \$400 Back

Plus 30,000 bonus miles. Apply by 7/13/2022. Terms Apply.



Learn more

## Your purchase

#### **CHRISTINE COLE**

New ticket \$591.95

Ticket #: 0012435809779

[\$515.12 + Taxes and fees \$76.83]

**Total** \$591.95

\$591.95 Total cost (all passengers)

## Your payment

Credit Card \$591.95

Total paid \$591.95

### **Bag information**

### Checked bags

BOS - CLE

#### Airport

1<sup>st</sup> bag 2<sup>nd</sup> bag

No charge No charge

Maximum dimensions: 62 inches or 158 centimeters calculated as (length + width + h