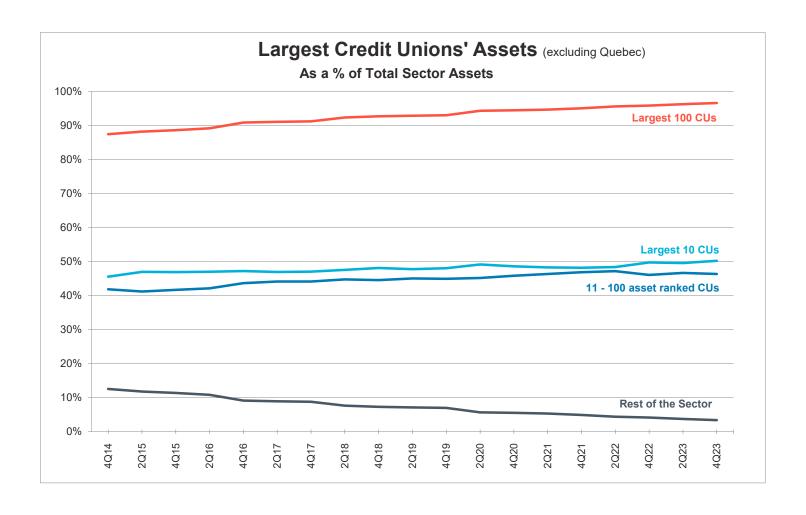

The largest 100 credit unions reported somewhat higher growth in combined consolidated assets than the entire sector. At fourth quarter 2023, the largest 100 credit unions recorded a six-month gain of 2.8 per cent. Consolidated assets reached \$311.3 billion. The top 100 credit unions account for 96.6 per cent of the sector's consolidated assets in the country (excluding Quebec).

The top ten credit unions recorded a six-month growth of 3.8 per cent since mid-year 2023. The largest ten credit unions' combined assets were \$162 billion at yearend 2023 - an increase of \$5.9 billion from the \$156 billion recorded in the second quarter 2023. This group represents 50 per cent of the credit union sector's consolidated assets.

A further breakdown shows the five largest credit unions with gains in consolidated assets of 3 per cent for the six-month period. This small group of credit unions account for 35 per cent of all sector assets in the country (excluding Quebec), with combined consolidated assets of \$112.4 billion.

Credit unions ranked in the 11 to 100 group recorded an increase of 1.7 per cent in consolidated assets. Growth of credit unions outside of the top 100 credit unions declined by 7 per cent.

Regional representation on the list is as follows: B.C., 25; Alberta, 7; Saskatchewan, 14; Manitoba, 12; Ontario, 31; New Brunswick, 3; Nova Scotia, 4; P.E.I, 2 and Newfoundland, 2.