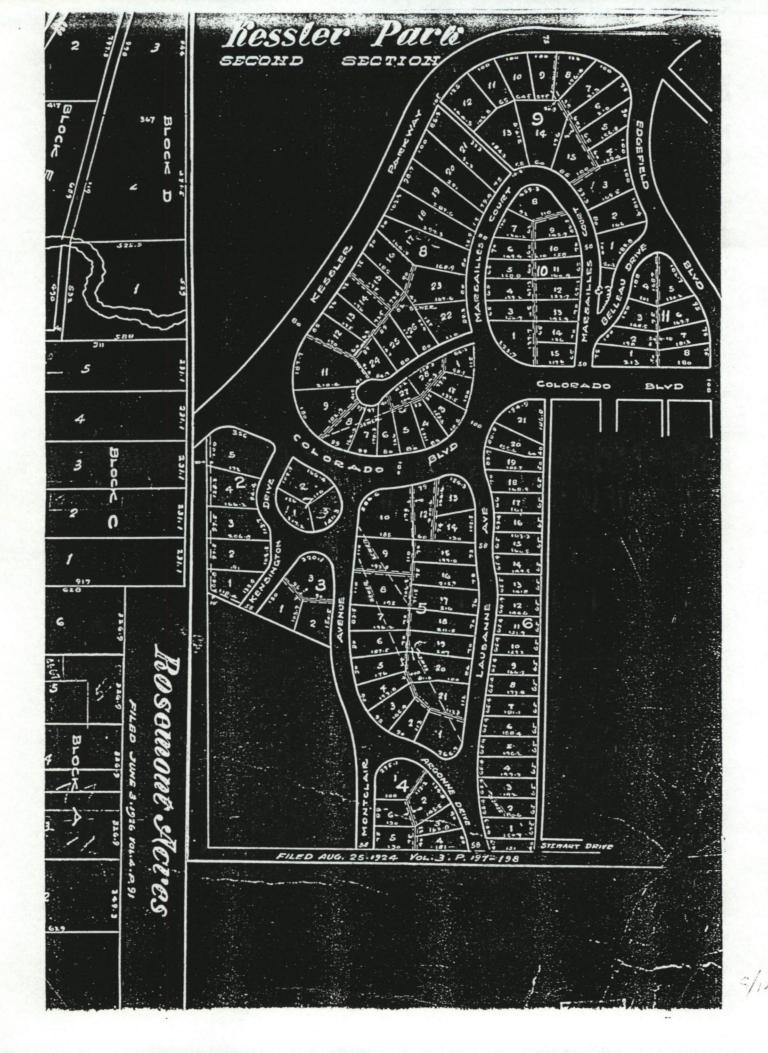

### **DESCRIPTION:**

The Kessler Park Historic District is an excellent collection of 1920s-1940s bungalows and large, revival style houses. The historic district consists of four additions that have a very high percentage of minimally changed or unaltered dwellings. The historic district also has a distinctive design aspect resulting from the side-by-side positioning of two neighborhoods with common architectural stylistic influences, that appeal to different socio-economic groups. Numerous, modest revival-style cottages cover the flat terrain in the south (Kessler Square) and east (Kessler Highlands). These areas, platted in 1923, contrast sharply with the imposing residences just north of Colorado Boulevard in the two hilly Kessler Park additions laid out in 1924. The Kessler Park additions and adjacent Stevens Park golf course form the north and west portion of the historic district. The curved streets and large, irregular sized lots of these latter additions are particularly significant and illustrate the developers' appreciation of Kessler Park's hilly terrain. Of the district's 558 properties, 413 are listed as Contributing, including Stevens Park as a Contributing site, and 145 are Noncontributing.

The large, irregularly shaped Kessler Park Historic District is approximately 275 acres, three miles west southwest of downtown Dallas. The north edge of the district is adjacent to and south of IH 30, which connects Dallas to Fort Worth (25 miles to the west). Kessler Park is considered the northern anchor of the Oak Cliff community. Colorado Boulevard, a neighborhood artery running east-west through Oak Cliff, cuts the district into two sections. The primary thoroughfare through Kessler park is Tyler Avenue which runs from north to south through the eastern part of the district. Kessler Park shares a short boundary with the King's Highway Historic District on the south, four blocks farther south is the Winnetka Heights Historic District (NR: 1983).

Two distinct residential areas with underlying bonds of architecture and landscape are found in the Kessler Park Historic District. The plat design of the Kessler Park additions (north of Colorado Avenue and west of Windomere) is irregular with thoughtful conformity to the hilly terrain. Streets curve around hilltops and wind through draws to Stevens Park. The orientation of each house varies with the curve of the street (Photo 3). Stevens Park is barely separable from the residential development.