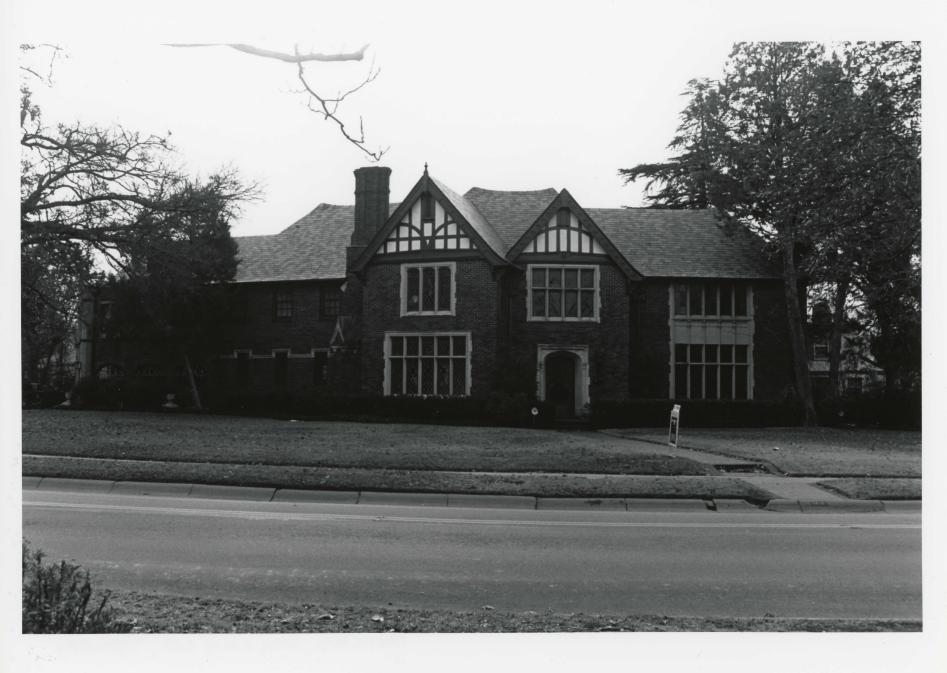

Architectural development in Kessler Park subtly reinforces the distinctiveness of each addition and unifies the entire neighborhood through stylistic applications. Stylistic influences found in the Kessler Park Historic District are dominated by post World War I revivalism - Tudor Revival, Spanish Colonial Revival, Classical Revival and Georgian Revival. Far fewer in numbers are historic bungalows with craftsman details or other contemporaneous influences such as the Prairie School style.

The two Kessler Park additions within the district have numerous architect-designed houses, generally more substantial and complex in form than the cottages to the east. Many of the former are 1-1/2 or 2 stories (Photo 7). Custom window and door detailing and creative use of brick, stone, stucco and other decorative applications distinguish these dwellings (Photo 8) from their more modest bungalow counterparts to the east. The smaller, mass-produced Tudor Revival and other revival style bungalows are also exclusively of masonry construction, but their diminutive forms are more straightforward, repetitive in plan and simply detailed.