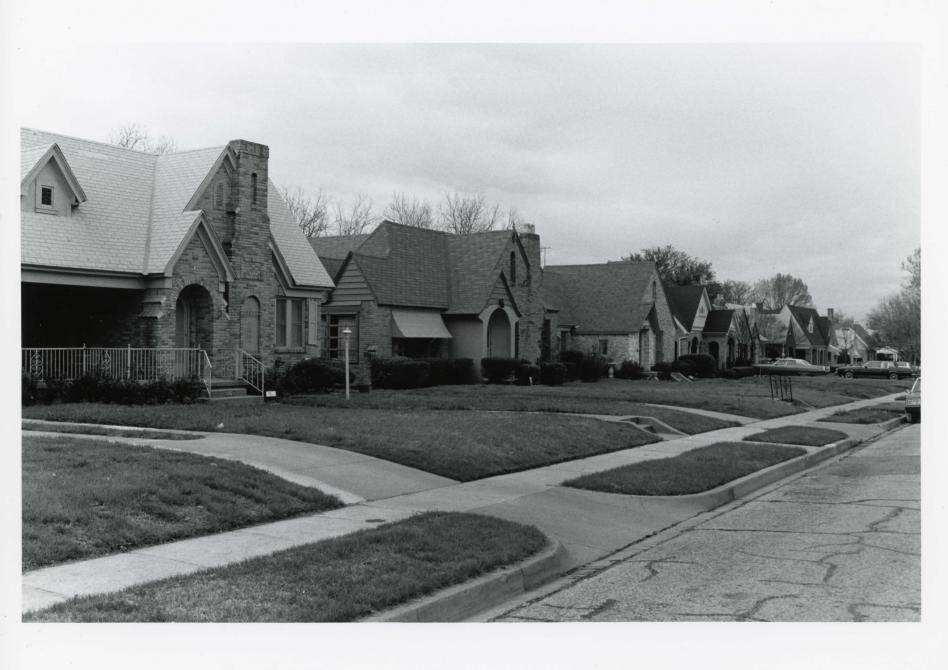

South and east of Colorado and Windomere are the rigidly laid Kessler Heights and Kessler Square additions. West of Turner, closely spaced cottages are set on long rectangular blocks oriented to the north-south running streets (Photo 4). Alleyways split the blocks lengthwise and Temple Drive bisects the enclave from east to west. The regularity of setbacks, stylistic influences, scale, materials and landscaping is repeated east of Turner, but the street and building orientation changes to east-west (Photo 5).

Architectural development in Kessler Park subtly reinforces the distinctiveness of each addition and unifies the entire neighborhood through stylistic applications. Stylistic influences found in the Kessler Park Historic District are dominated by post World War I revivalism - Tudor Revival, Spanish Colonial Revival, Classical Revival and Georgian Revival. Far fewer in numbers are historic bungalows with craftsman details or other contemporaneous influences such as the Prairie School style.

The two Kessler Park additions within the district have numerous architect-designed houses, generally more substantial and complex in form than the cottages to the east. Many of the former are 1-1/2 or 2 stories (Photo 7). Custom window and door detailing and creative use of brick, stone, stucco and other decorative applications distinguish these dwellings (Photo 8) from their more modest bungalow counterparts to the east. The smaller, mass-produced Tudor Revival and other revival style bungalows are also exclusively of masonry construction, but their diminutive forms are more straightforward, repetitive in plan and simply detailed.