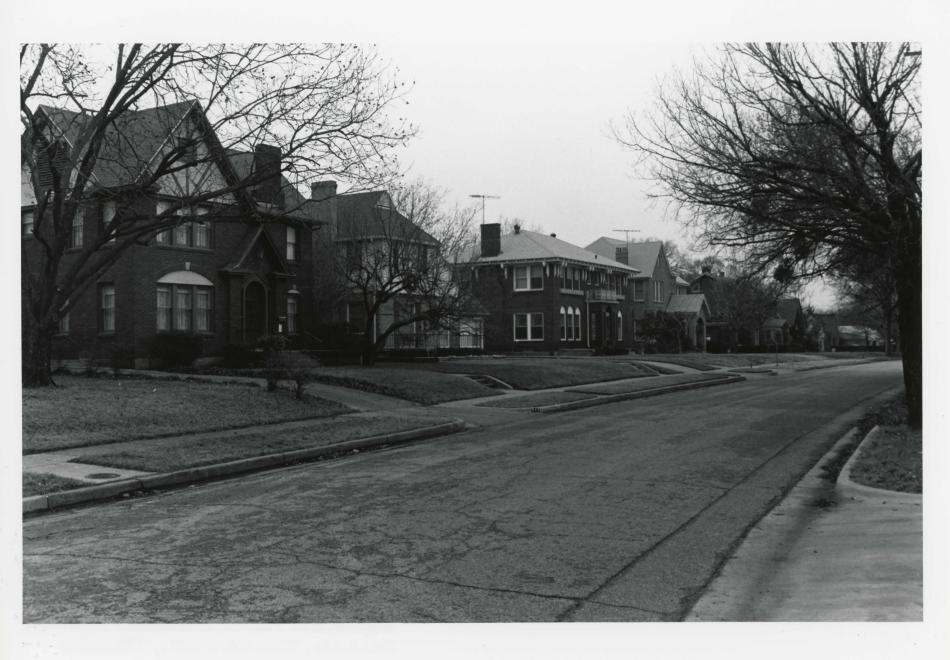

Architectural development in Kessler Park subtly reinforces the distinctiveness of each addition and unifies the entire neighborhood through stylistic applications. Stylistic influences found in the Kessler Park Historic District are dominated by post World War I revivalism - Tudor Revival, Spanish Colonial Revival, Classical Revival and Georgian Revival. Far fewer in numbers are historic bungalows with craftsman details or other contemporaneous influences such as the Prairie School style.

The two Kessler Park additions within the district have numerous architect-designed houses, generally more substantial and complex in form than the cottages to the east. Many of the former are 1-1/2 or 2 stories (Photo 7). Custom window and door detailing and creative use of brick, stone, stucco and other decorative applications distinguish these dwellings (Photo 8) from their more modest bungalow counterparts to the east. The smaller, mass-produced Tudor Revival and other revival style bungalows are also exclusively of masonry construction, but their diminutive forms are more straightforward, repetitive in plan and simply detailed.

The historic district maintains a high level of integrity, achieved through unchanged historic fabric and well maintained yards and public spaces. The conspicuous regularity of site planning and development patterns, even in the "natural" areas, and the kinship of architectural forms and stylistic influences throughout the district is striking. Many Noncontributing buildings are just under fifty years old. They conform in most ways to the earlier patterns and may be considered for eligible status at a later date. Noncontributing properties include post-1944 buildings and historic buildings with unsympathetic alterations, such as enclosed porches and metal awnings. Few primary buildings have been razed in Kessler Park except for those lost during the widening of Tyler Avenue in the 1950s.