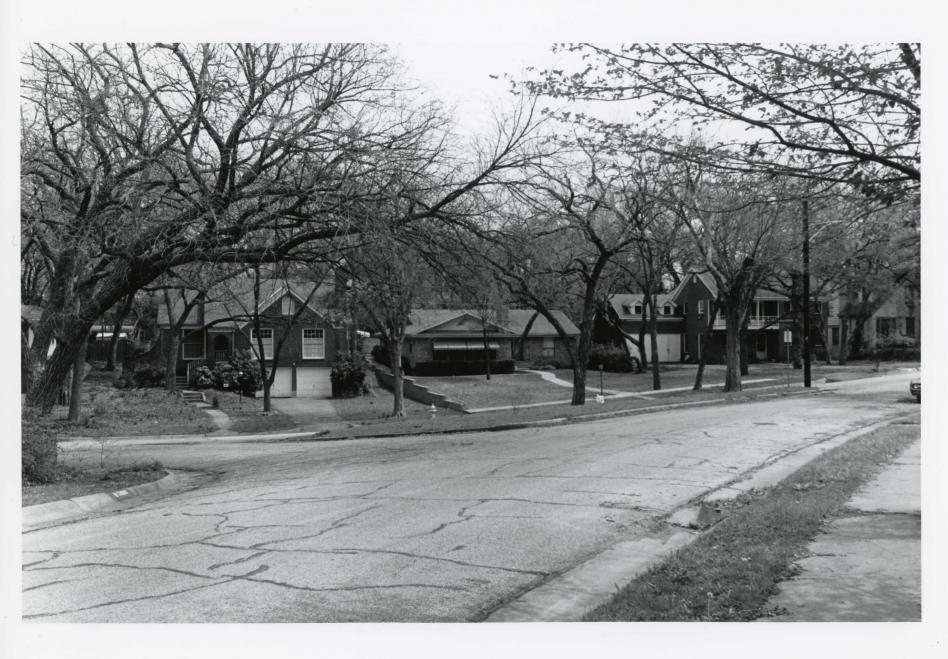

Two distinct residential areas with underlying bonds of architecture and landscape are found in the Kessler Park Historic District. The plat design of the Kessler Park additions (north of Colorado Avenue and west of Windomere) is irregular with thoughtful conformity to the hilly terrain. Streets curve around hilltops and wind through draws to Stevens Park. The orientation of each house varies with the curve of the street (Photo 3). Stevens Park is barely separable from the residential development.

Many of Kessler Park's original auto garages remain intact. In the southeast part of the district, garages are accessed from the carefully planned alleys, while the more substantial homes to the north and west have garages connected to the main residential streets with long drives. Some of the newest Contributing buildings (late 1930s) and oldest Noncontributing structures (late 1940s) reveal a relatively recent concept - garages incorporated into the primary buildings (Photo 6).