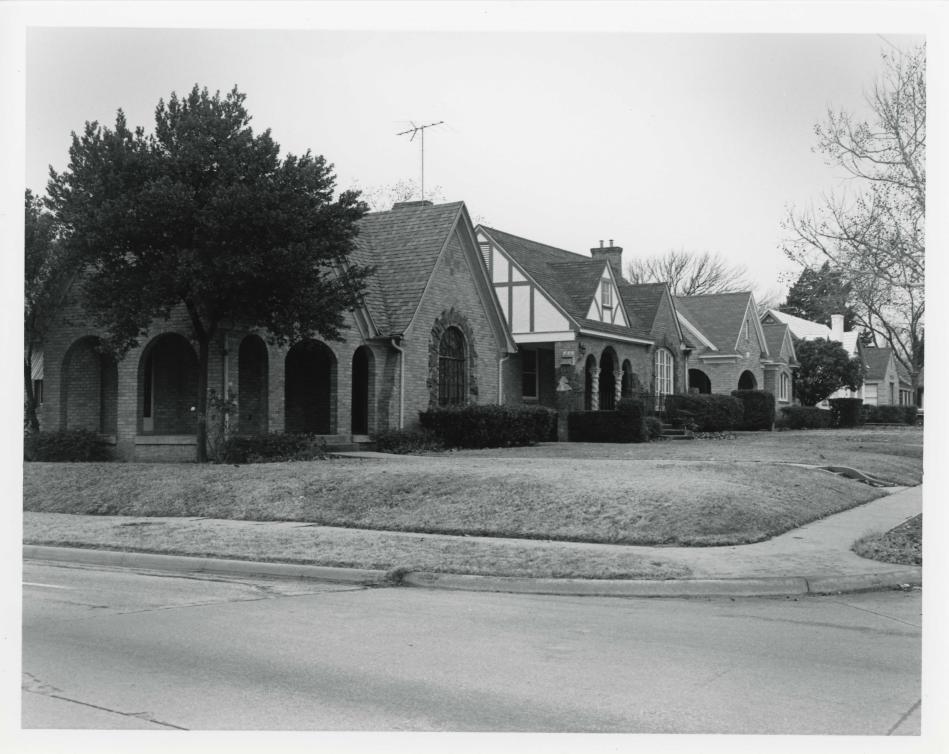

South and east of Colorado and Windomere are the rigidly laid Kessler Heights and Kessler Square additions. West of Turner, closely spaced cottages are set on long rectangular blocks oriented to the north-south running streets (Photo 4). Alleyways split the blocks lengthwise and Temple Drive bisects the enclave from east to west. The regularity of setbacks, stylistic influences, scale, materials and landscaping is repeated east of Turner, but the street and building orientation changes to east-west (Photo 5).

Architectural development in Kessler Park subtly reinforces the distinctiveness of each addition and unifies the entire neighborhood through stylistic applications. Stylistic influences found in the Kessler Park Historic District are dominated by post World War I revivalism - Tudor Revival, Spanish Colonial Revival, Classical Revival and Georgian Revival. Far fewer in numbers are historic bungalows with craftsman details or other contemporaneous influences such as the Prairie School style.

The two Kessler Park additions within the district have numerous architect-designed houses, generally more substantial and complex in form than the cottages to the east. Many of the former are 1-1/2 or 2 stories (Photo 7). Custom window and door detailing and creative use of brick, stone, stucco and other decorative applications distinguish these dwellings (Photo 8) from their more modest bungalow counterparts to the east. The smaller, mass-produced Tudor Revival and other revival style bungalows are also exclusively of masonry construction, but their diminutive forms are more straightforward, repetitive in plan and simply detailed.