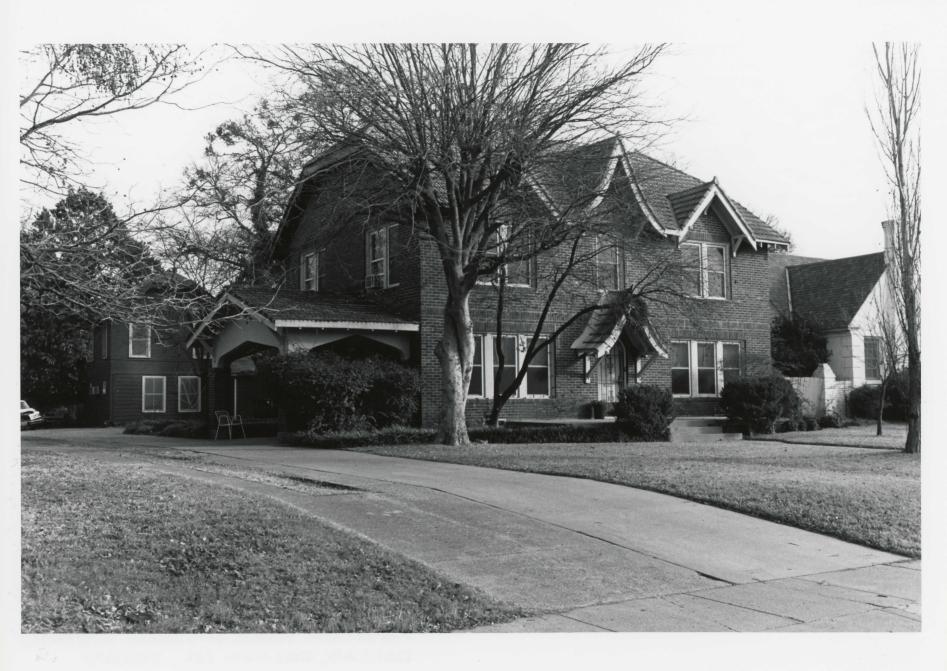

Architectural development in Kessler Park subtly reinforces the distinctiveness of each addition and unifies the entire neighborhood through stylistic applications. Stylistic influences found in the Kessler Park Historic District are dominated by post World War I revivalism - Tudor Revival, Spanish Colonial Revival, Classical Revival and Georgian Revival. Far fewer in numbers are historic bungalows with craftsman details or other contemporaneous influences such as the Prairie School style.

The two Kessler Park additions within the district have numerous architect-designed houses, generally more substantial and complex in form than the cottages to the east. Many of the former are 1-1/2 or 2 stories (Photo 7). Custom window and door detailing and creative use of brick, stone, stucco and other decorative applications distinguish these dwellings (Photo 8) from their more modest bungalow counterparts to the east. The smaller, mass-produced Tudor Revival and other revival style bungalows are also exclusively of masonry construction, but their diminutive forms are more straightforward, repetitive in plan and simply detailed.