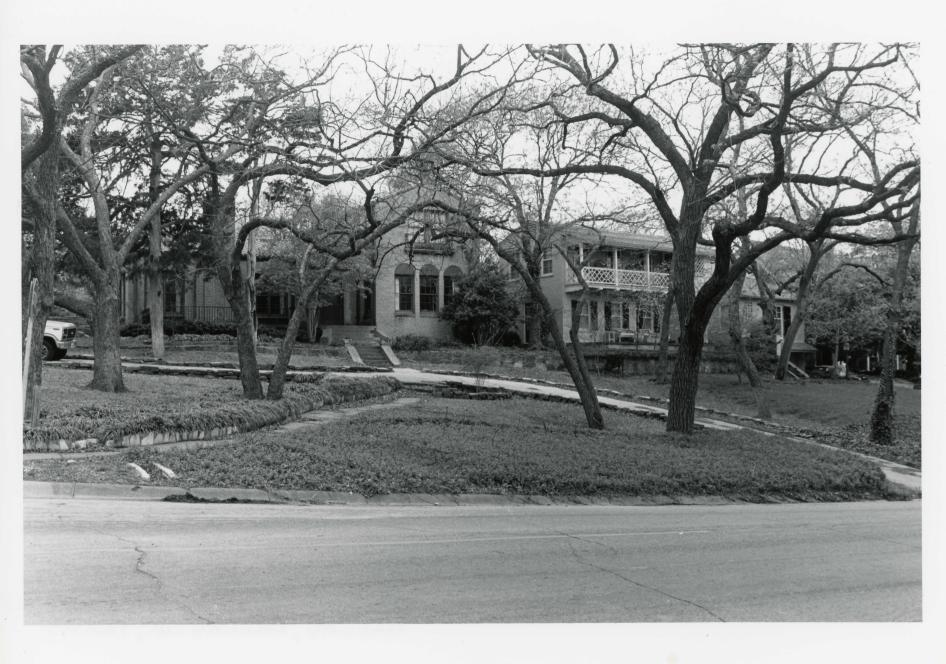

Two distinct residential areas with underlying bonds of architecture and landscape are found in the Kessler Park Historic District. The plat design of the Kessler Park additions (north of Colorado Avenue and west of Windomere) is irregular with thoughtful conformity to the hilly terrain. Streets curve around hilltops and wind through draws to Stevens Park. The orientation of each house varies with the curve of the street (Photo 3). Stevens Park is barely separable from the residential development.

The two Kessler Park additions within the district have numerous architect-designed houses, generally more substantial and complex in form than the cottages to the east. Many of the former are 1-1/2 or 2 stories (Photo 7). Custom window and door detailing and creative use of brick, stone, stucco and other decorative applications distinguish these dwellings (Photo 8) from their more modest bungalow counterparts to the east. The smaller, mass-produced Tudor Revival and other revival style bungalows are also exclusively of masonry construction, but their diminutive forms are more straightforward, repetitive in plan and simply detailed.