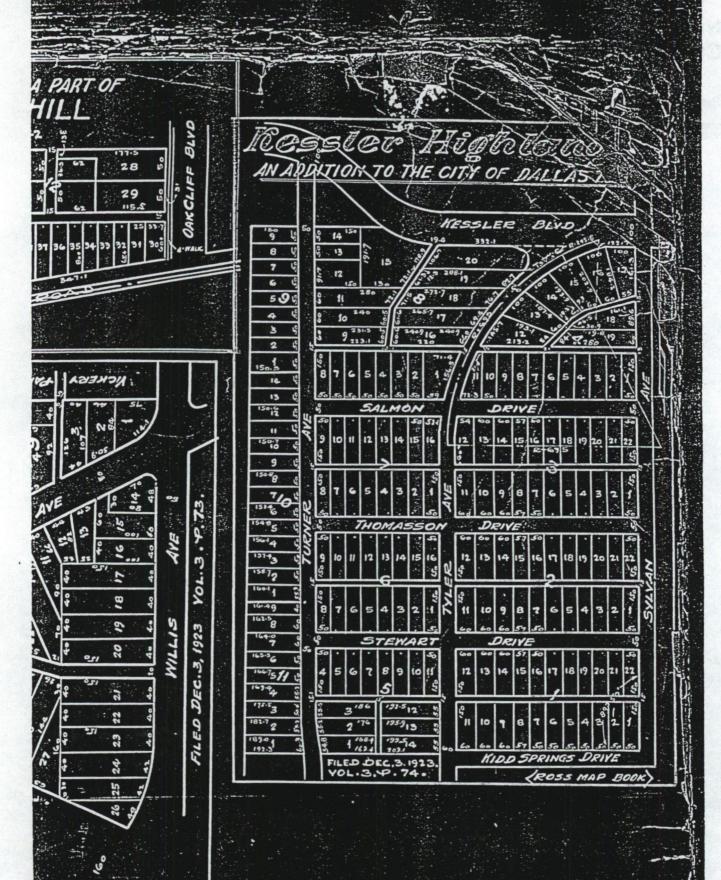

### **DESCRIPTION:**

The Kessler Park Historic District is an excellent collection of 1920s-1940s bungalows and large, revival style houses. The historic district consists of four additions that have a very high percentage of minimally changed or unaltered dwellings. The historic district also has a distinctive design aspect resulting from the side-by-side positioning of two neighborhoods with common architectural stylistic influences, that appeal to different socio-economic groups. Numerous, modest revival-style cottages cover the flat terrain in the south (Kessler Square) and east (Kessler Highlands). These areas, platted in 1923, contrast sharply with the imposing residences just north of Colorado Boulevard in the two hilly Kessler Park additions laid out in 1924. The Kessler Park additions and adjacent Stevens Park golf course form the north and west portion of the historic district. The curved streets and large, irregular sized lots of these latter additions are particularly significant and illustrate the developers' appreciation of Kessler Park's hilly terrain. Of the district's 558 properties, 413 are listed as Contributing, including Stevens Park as a Contributing site, and 145 are Noncontributing.

The large, irregularly shaped Kessler Park Historic District is approximately 275 acres, three miles west southwest of downtown Dallas. The north edge of the district is adjacent to and south of IH 30, which connects Dallas to Fort Worth (25 miles to the west). Kessler Park is considered the northern anchor of the Oak Cliff community. Colorado Boulevard, a neighborhood artery running east-west through Oak Cliff, cuts the district into two sections. The primary thoroughfare through Kessler park is Tyler Avenue which runs from north to south through the eastern part of the district. Kessler Park shares a short boundary with the King's Highway Historic District on the south, four blocks farther south is the Winnetka Heights Historic District (NR: 1983).