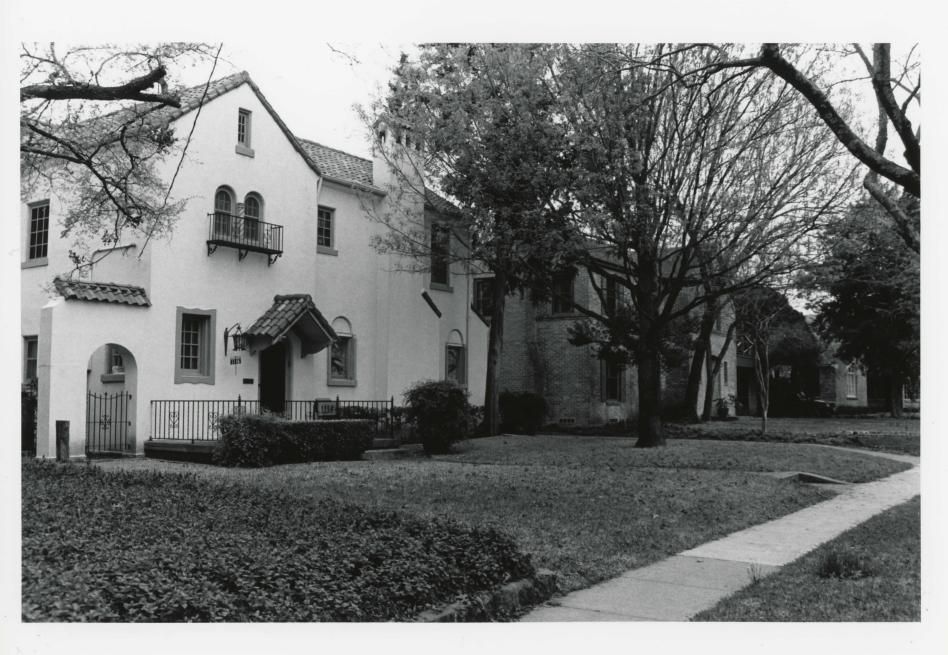

### **DESCRIPTION:**

The Kessler Park Historic District is an excellent collection of 1920s-1940s bungalows and large, revival style houses. The historic district consists of four additions that have a very high percentage of minimally changed or unaltered dwellings. The historic district also has a distinctive design aspect resulting from the side-by-side positioning of two neighborhoods with common architectural stylistic influences, that appeal to different socio-economic groups. Numerous, modest revival-style cottages cover the flat terrain in the south (Kessler Square) and east (Kessler Highlands). These areas, platted in 1923, contrast sharply with the imposing residences just north of Colorado Boulevard in the two hilly Kessler Park additions laid out in 1924. The Kessler Park additions and adjacent Stevens Park golf course form the north and west portion of the historic district. The curved streets and large, irregular sized lots of these latter additions are particularly significant and illustrate the developers' appreciation of Kessler Park's hilly terrain. Of the district's 558 properties, 413 are listed as Contributing, including Stevens Park as a Contributing site, and 145 are Noncontributing.

The large, irregularly shaped Kessler Park Historic District is approximately 275 acres, three miles west southwest of downtown Dallas. The north edge of the district is adjacent to and south of IH 30, which connects Dallas to Fort Worth (25 miles to the west). Kessler Park is considered the northern anchor of the Oak Cliff community. Colorado Boulevard, a neighborhood artery running east-west through Oak Cliff, cuts the district into two sections. The primary thoroughfare through Kessler park is Tyler Avenue which runs from north to south through the eastern part of the district. Kessler Park shares a short boundary with the King's Highway Historic District on the south, four blocks farther south is the Winnetka Heights Historic District (NR: 1983).

The two Kessler Park additions within the district have numerous architect-designed houses, generally more substantial and complex in form than the cottages to the east. Many of the former are 1-1/2 or 2 stories (Photo 7). Custom window and door detailing and creative use of brick, stone, stucco and other decorative applications distinguish these dwellings (Photo 8) from their more modest bungalow counterparts to the east. The smaller, mass-produced Tudor Revival and other revival style bungalows are also exclusively of masonry construction, but their diminutive forms are more straightforward, repetitive in plan and simply detailed.