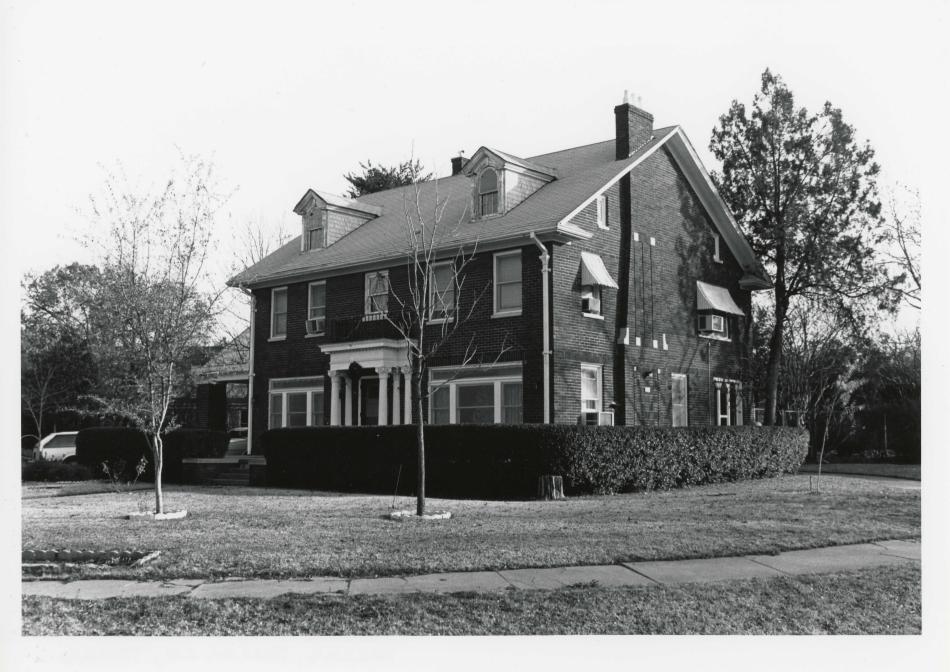

### **DESCRIPTION:**

The Kessler Park Historic District is an excellent collection of 1920s-1940s bungalows and large, revival style houses. The historic district consists of four additions that have a very high percentage of minimally changed or unaltered dwellings. The historic district also has a distinctive design aspect resulting from the side-by-side positioning of two neighborhoods with common architectural stylistic influences, that appeal to different socio-economic groups. Numerous, modest revival-style cottages cover the flat terrain in the south (Kessler Square) and east (Kessler Highlands). These areas, platted in 1923, contrast sharply with the imposing residences just north of Colorado Boulevard in the two hilly Kessler Park additions laid out in 1924. The Kessler Park additions and adjacent Stevens Park golf course form the north and west portion of the historic district. The curved streets and large, irregular sized lots of these latter additions are particularly significant and illustrate the developers' appreciation of Kessler Park's hilly terrain. Of the district's 558 properties, 413 are listed as Contributing, including Stevens Park as a Contributing site, and 145 are Noncontributing.

Architectural development in Kessler Park subtly reinforces the distinctiveness of each addition and unifies the entire neighborhood through stylistic applications. Stylistic influences found in the Kessler Park Historic District are dominated by post World War I revivalism - Tudor Revival, Spanish Colonial Revival, Classical Revival and Georgian Revival. Far fewer in numbers are historic bungalows with craftsman details or other contemporaneous influences such as the Prairie School style.

The two Kessler Park additions within the district have numerous architect-designed houses, generally more substantial and complex in form than the cottages to the east. Many of the former are 1-1/2 or 2 stories (Photo 7). Custom window and door detailing and creative use of brick, stone, stucco and other decorative applications distinguish these dwellings (Photo 8) from their more modest bungalow counterparts to the east. The smaller, mass-produced Tudor Revival and other revival style bungalows are also exclusively of masonry construction, but their diminutive forms are more straightforward, repetitive in plan and simply detailed.