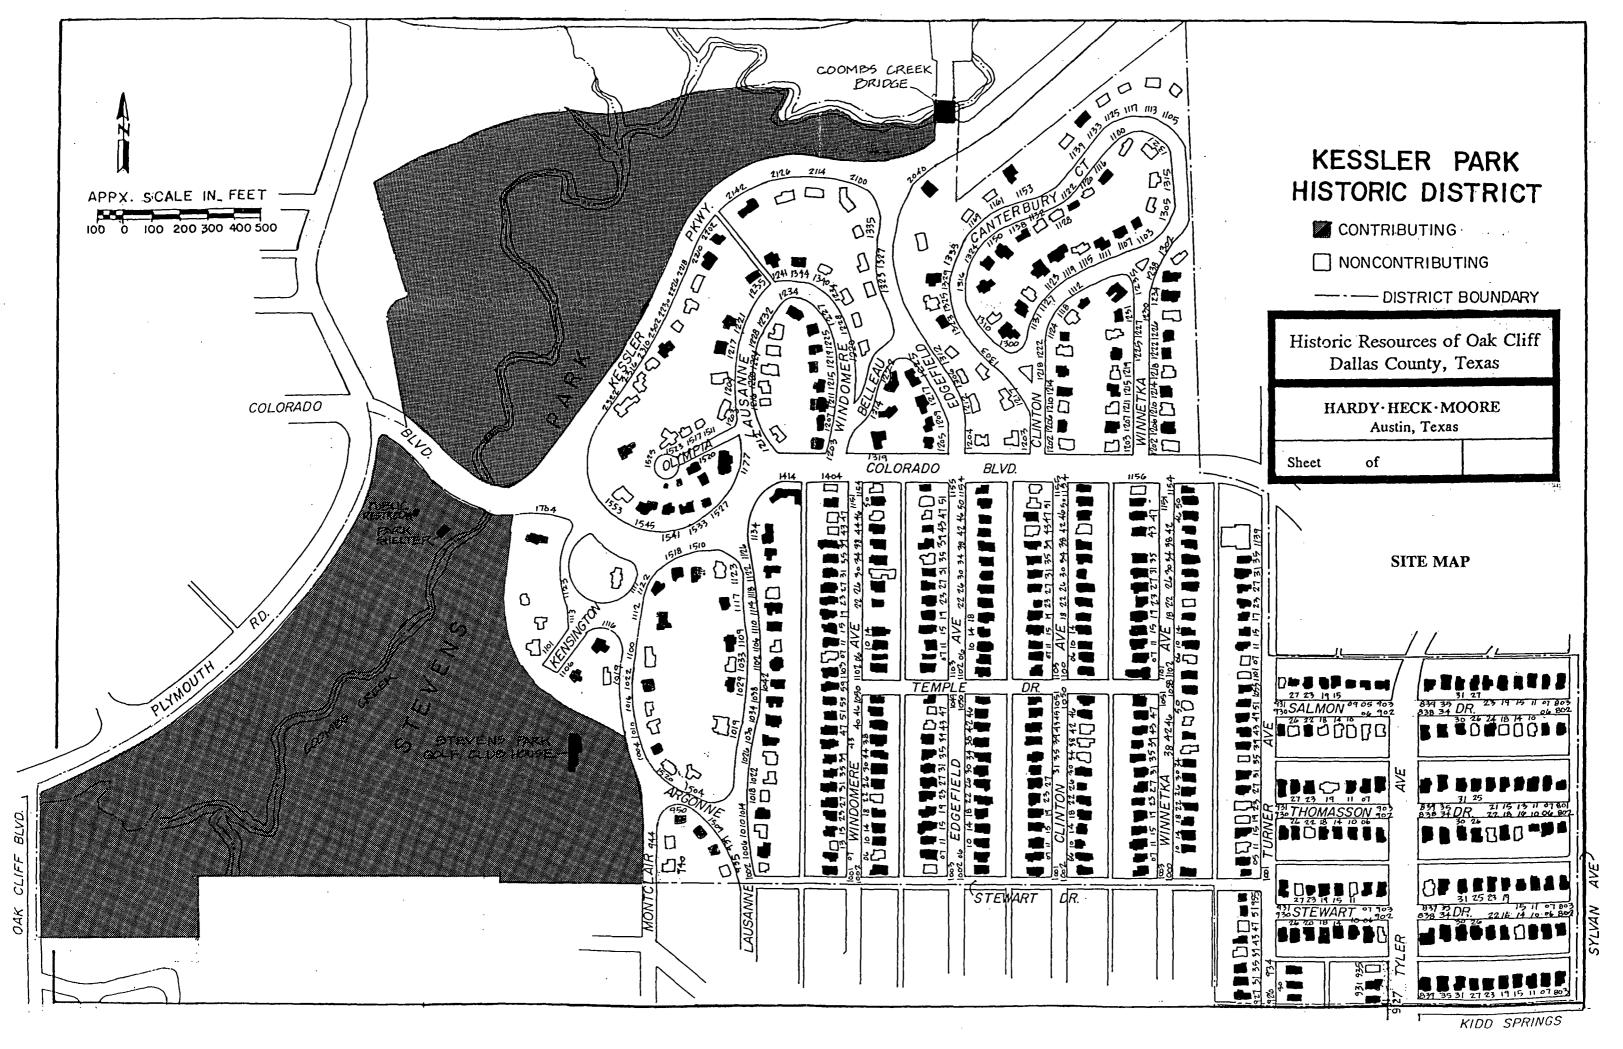

### **DESCRIPTION:**

The Kessler Park Historic District is an excellent collection of 1920s-1940s bungalows and large, revival style houses. The historic district consists of four additions that have a very high percentage of minimally changed or unaltered dwellings. The historic district also has a distinctive design aspect resulting from the side-by-side positioning of two neighborhoods with common architectural stylistic influences, that appeal to different socio-economic groups. Numerous, modest revival-style cottages cover the flat terrain in the south (Kessler Square) and east (Kessler Highlands). These areas, platted in 1923, contrast sharply with the imposing residences just north of Colorado Boulevard in the two hilly Kessler Park additions laid out in 1924. The Kessler Park additions and adjacent Stevens Park golf course form the north and west portion of the historic district. The curved streets and large, irregular sized lots of these latter additions are particularly significant and illustrate the developers' appreciation of Kessler Park's hilly terrain. Of the district's 558 properties, 413 are listed as Contributing, including Stevens Park as a Contributing site, and 145 are Noncontributing.

The large, irregularly shaped Kessler Park Historic District is approximately 275 acres, three miles west southwest of downtown Dallas. The north edge of the district is adjacent to and south of IH 30, which connects Dallas to Fort Worth (25 miles to the west). Kessler Park is considered the northern anchor of the Oak Cliff community. Colorado Boulevard, a neighborhood artery running east-west through Oak Cliff, cuts the district into two sections. The primary thoroughfare through Kessler park is Tyler Avenue which runs from north to south through the eastern part of the district. Kessler Park shares a short boundary with the King's Highway Historic District on the south, four blocks farther south is the Winnetka Heights Historic District (NR: 1983).

Over one-third of the Kessler Park Historic District is city park land (the Stevens Park golf course). The Contributing site wraps around the west and north sides of the residential development, almost indistinguishable from the privately landscaped yards across Kessler Parkway to the southeast (Photo 1). Stevens Park is part of the Coombs Creek system and follows the creek from southwest to northeast, draining into the Trinity River. Much of the park's appeal lies in its utilization of natural landscaping features and native plants (Photo 2). This feature is shared with the lush landscaping of Kessler Square and Kessler Highlands — the first and second additions in the subdivision. Within the park are several buildings, including the Colonial Revival Stevens Park Clubhouse (1941, Site No. K6-4405, Contributing) and 1930s open-air buildings with fieldstone veneers.

Two distinct residential areas with underlying bonds of architecture and landscape are found in the Kessler Park Historic District. The plat design of the Kessler Park additions (north of Colorado Avenue and west of Windomere) is irregular with thoughtful conformity to the hilly terrain. Streets curve around hilltops and wind through draws to Stevens Park. The orientation of each house varies with the curve of the street (Photo 3). Stevens Park is barely separable from the residential development.

South and east of Colorado and Windomere are the rigidly laid Kessler Heights and Kessler Square additions. West of Turner, closely spaced cottages are set on long rectangular blocks oriented to the north-south running streets (Photo 4). Alleyways split the blocks lengthwise and Temple Drive bisects the enclave from east to west. The regularity of setbacks, stylistic influences, scale, materials and landscaping is repeated east of Turner, but the street and building orientation changes to east-west (Photo 5).