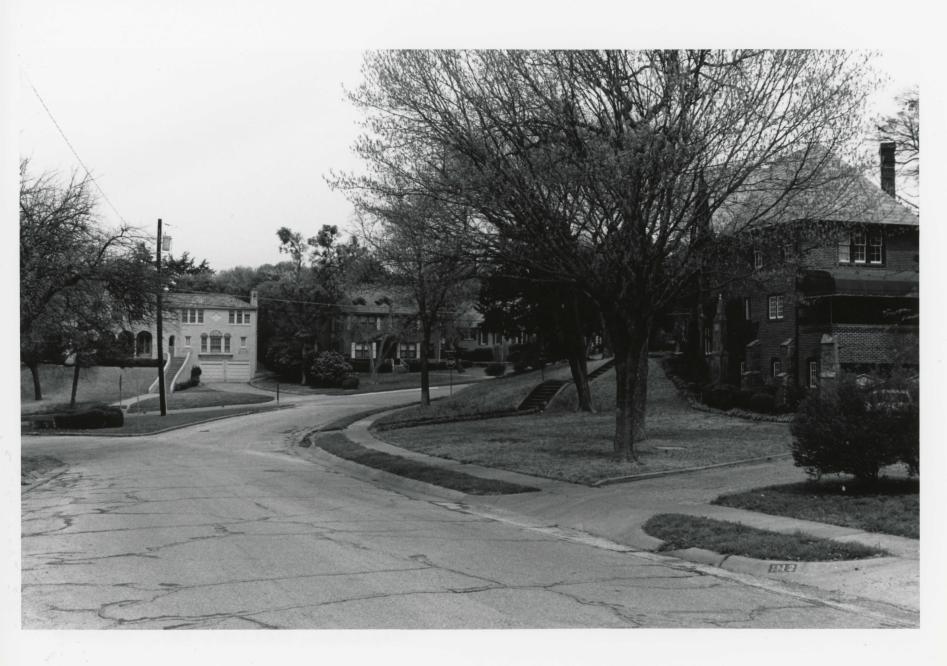

### **DESCRIPTION:**

The Kessler Park Historic District is an excellent collection of 1920s-1940s bungalows and large, revival style houses. The historic district consists of four additions that have a very high percentage of minimally changed or unaltered dwellings. The historic district also has a distinctive design aspect resulting from the side-by-side positioning of two neighborhoods with common architectural stylistic influences, that appeal to different socio-economic groups. Numerous, modest revival-style cottages cover the flat terrain in the south (Kessler Square) and east (Kessler Highlands). These areas, platted in 1923, contrast sharply with the imposing residences just north of Colorado Boulevard in the two hilly Kessler Park additions laid out in 1924. The Kessler Park additions and adjacent Stevens Park golf course form the north and west portion of the historic district. The curved streets and large, irregular sized lots of these latter additions are particularly significant and illustrate the developers' appreciation of Kessler Park's hilly terrain. Of the district's 558 properties, 413 are listed as Contributing, including Stevens Park as a Contributing site, and 145 are Noncontributing.

The large, irregularly shaped Kessler Park Historic District is approximately 275 acres, three miles west southwest of downtown Dallas. The north edge of the district is adjacent to and south of IH 30, which connects Dallas to Fort Worth (25 miles to the west). Kessler Park is considered the northern anchor of the Oak Cliff community. Colorado Boulevard, a neighborhood artery running east-west through Oak Cliff, cuts the district into two sections. The primary thoroughfare through Kessler park is Tyler Avenue which runs from north to south through the eastern part of the district. Kessler Park shares a short boundary with the King's Highway Historic District on the south, four blocks farther south is the Winnetka Heights Historic District (NR: 1983).

Two distinct residential areas with underlying bonds of architecture and landscape are found in the Kessler Park Historic District. The plat design of the Kessler Park additions (north of Colorado Avenue and west of Windomere) is irregular with thoughtful conformity to the hilly terrain. Streets curve around hilltops and wind through draws to Stevens Park. The orientation of each house varies with the curve of the street (Photo 3). Stevens Park is barely separable from the residential development.