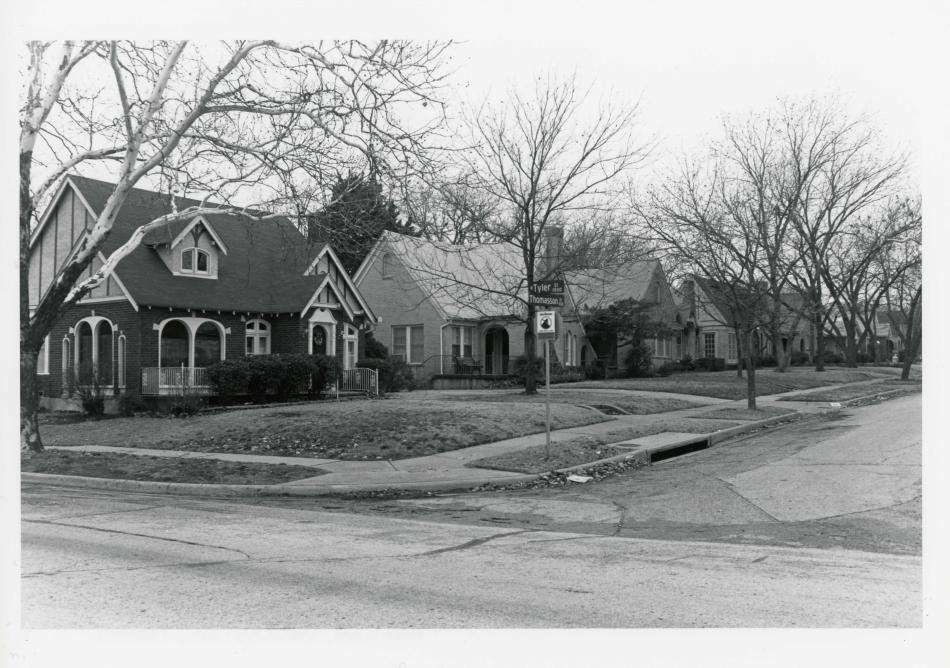

South and east of Colorado and Windomere are the rigidly laid Kessler Heights and Kessler Square additions. West of Turner, closely spaced cottages are set on long rectangular blocks oriented to the north-south running streets (Photo 4). Alleyways split the blocks lengthwise and Temple Drive bisects the enclave from east to west. The regularity of setbacks, stylistic influences, scale, materials and landscaping is repeated east of Turner, but the street and building orientation changes to east-west (Photo 5).

Architectural development in Kessler Park subtly reinforces the distinctiveness of each addition and unifies the entire neighborhood through stylistic applications. Stylistic influences found in the Kessler Park Historic District are dominated by post World War I revivalism - Tudor Revival, Spanish Colonial Revival, Classical Revival and Georgian Revival. Far fewer in numbers are historic bungalows with craftsman details or other contemporaneous influences such as the Prairie School style.

The two Kessler Park additions within the district have numerous architect-designed houses, generally more substantial and complex in form than the cottages to the east. Many of the former are 1-1/2 or 2 stories (Photo 7). Custom window and door detailing and creative use of brick, stone, stucco and other decorative applications distinguish these dwellings (Photo 8) from their more modest bungalow counterparts to the east. The smaller, mass-produced Tudor Revival and other revival style bungalows are also exclusively of masonry construction, but their diminutive forms are more straightforward, repetitive in plan and simply detailed.