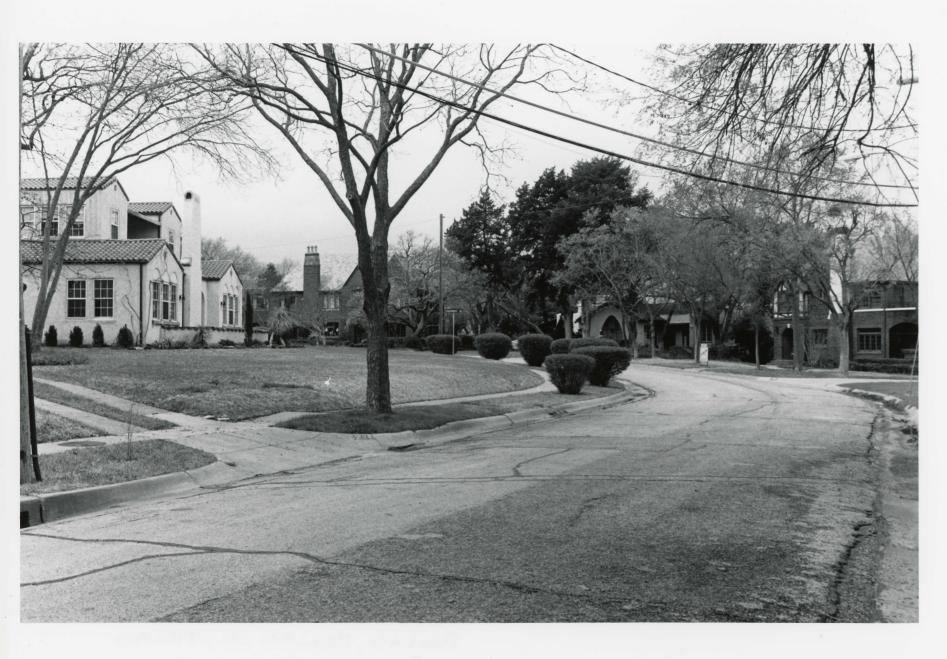

South and east of Colorado and Windomere are the rigidly laid Kessler Heights and Kessler Square additions. West of Turner, closely spaced cottages are set on long rectangular blocks oriented to the north-south running streets (Photo 4). Alleyways split the blocks lengthwise and Temple Drive bisects the enclave from east to west. The regularity of setbacks, stylistic influences, scale, materials and landscaping is repeated east of Turner, but the street and building orientation changes to east-west (Photo 5).