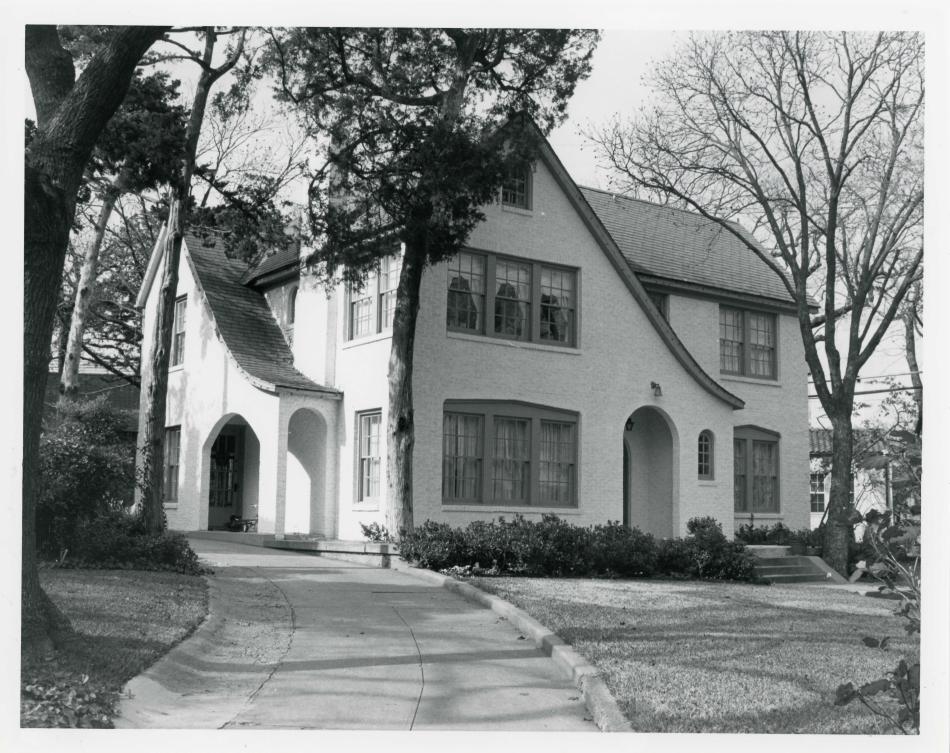

Architectural development in Kessler Park subtly reinforces the distinctiveness of each addition and unifies the entire neighborhood through stylistic applications. Stylistic influences found in the Kessler Park Historic District are dominated by post World War I revivalism - Tudor Revival, Spanish Colonial Revival, Classical Revival and Georgian Revival. Far fewer in numbers are historic bungalows with craftsman details or other contemporaneous influences such as the Prairie School style.

The two Kessler Park additions within the district have numerous architect-designed houses, generally more substantial and complex in form than the cottages to the east. Many of the former are 1-1/2 or 2 stories (Photo 7). Custom window and door detailing and creative use of brick, stone, stucco and other decorative applications distinguish these dwellings (Photo 8) from their more modest bungalow counterparts to the east. The smaller, mass-produced Tudor Revival and other revival style bungalows are also exclusively of masonry construction, but their diminutive forms are more straightforward, repetitive in plan and simply detailed.