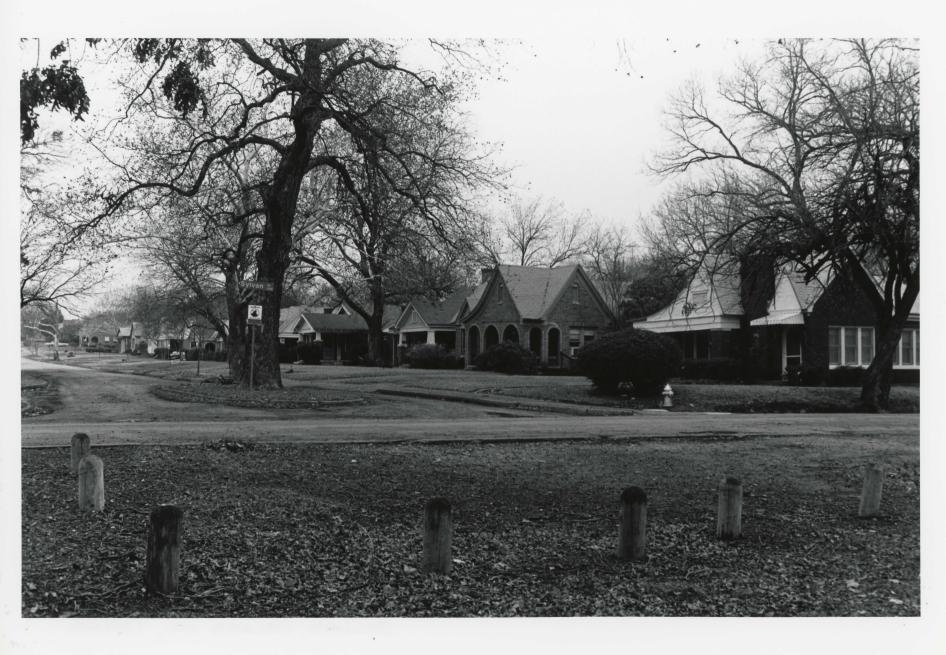

Over one-third of the Kessler Park Historic District is city park land (the Stevens Park golf course). The Contributing site wraps around the west and north sides of the residential development, almost indistinguishable from the privately landscaped yards across Kessler Parkway to the southeast (Photo 1). Stevens Park is part of the Coombs Creek system and follows the creek from southwest to northeast, draining into the Trinity River. Much of the park's appeal lies in its utilization of natural landscaping features and native plants (Photo 2). This feature is shared with the lush landscaping of Kessler Square and Kessler Highlands — the first and second additions in the subdivision. Within the park are several buildings, including the Colonial Revival Stevens Park Clubhouse (1941, Site No. K6-4405, Contributing) and 1930s open-air buildings with fieldstone veneers.

Two distinct residential areas with underlying bonds of architecture and landscape are found in the Kessler Park Historic District. The plat design of the Kessler Park additions (north of Colorado Avenue and west of Windomere) is irregular with thoughtful conformity to the hilly terrain. Streets curve around hilltops and wind through draws to Stevens Park. The orientation of each house varies with the curve of the street (Photo 3). Stevens Park is barely separable from the residential development.