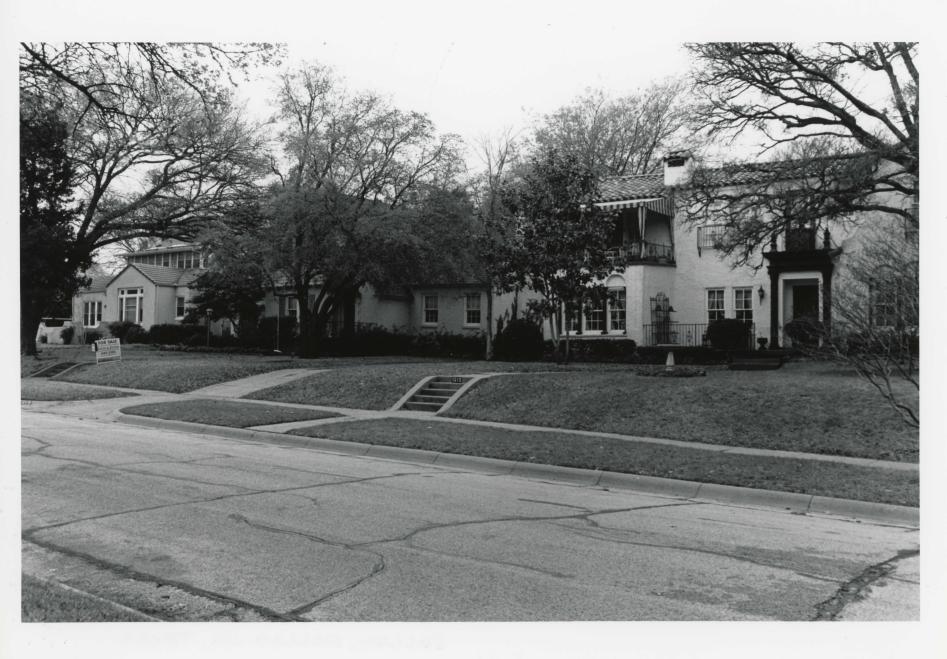

Two distinct residential areas with underlying bonds of architecture and landscape are found in the Kessler Park Historic District. The plat design of the Kessler Park additions (north of Colorado Avenue and west of Windomere) is irregular with thoughtful conformity to the hilly terrain. Streets curve around hilltops and wind through draws to Stevens Park. The orientation of each house varies with the curve of the street (Photo 3). Stevens Park is barely separable from the residential development.

South and east of Colorado and Windomere are the rigidly laid Kessler Heights and Kessler Square additions. West of Turner, closely spaced cottages are set on long rectangular blocks oriented to the north-south running streets (Photo 4). Alleyways split the blocks lengthwise and Temple Drive bisects the enclave from east to west. The regularity of setbacks, stylistic influences, scale, materials and landscaping is repeated east of Turner, but the street and building orientation changes to east-west (Photo 5).