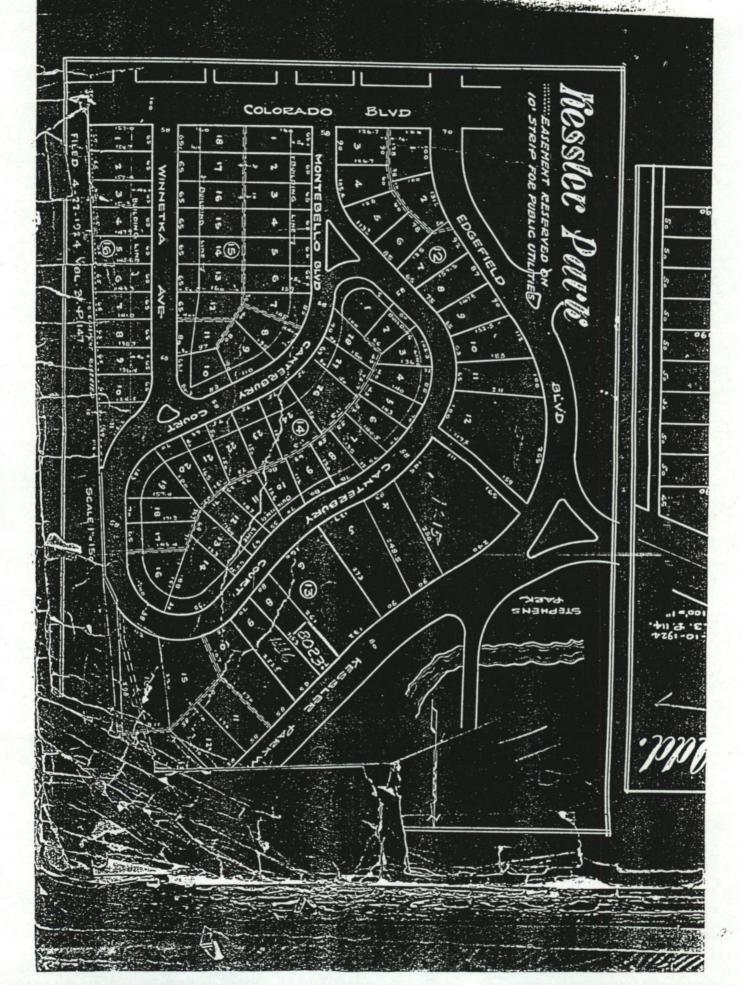

### **DESCRIPTION:**

The Kessler Park Historic District is an excellent collection of 1920s-1940s bungalows and large, revival style houses. The historic district consists of four additions that have a very high percentage of minimally changed or unaltered dwellings. The historic district also has a distinctive design aspect resulting from the side-by-side positioning of two neighborhoods with common architectural stylistic influences, that appeal to different socio-economic groups. Numerous, modest revival-style cottages cover the flat terrain in the south (Kessler Square) and east (Kessler Highlands). These areas, platted in 1923, contrast sharply with the imposing residences just north of Colorado Boulevard in the two hilly Kessler Park additions laid out in 1924. The Kessler Park additions and adjacent Stevens Park golf course form the north and west portion of the historic district. The curved streets and large, irregular sized lots of these latter additions are particularly significant and illustrate the developers' appreciation of Kessler Park's hilly terrain. Of the district's 558 properties, 413 are listed as Contributing, including Stevens Park as a Contributing site, and 145 are Noncontributing.

The large, irregularly shaped Kessler Park Historic District is approximately 275 acres, three miles west southwest of downtown Dallas. The north edge of the district is adjacent to and south of IH 30, which connects Dallas to Fort Worth (25 miles to the west). Kessler Park is considered the northern anchor of the Oak Cliff community. Colorado Boulevard, a neighborhood artery running east-west through Oak Cliff, cuts the district into two sections. The primary thoroughfare through Kessler park is Tyler Avenue which runs from north to south through the eastern part of the district. Kessler Park shares a short boundary with the King's Highway Historic District on the south, four blocks farther south is the Winnetka Heights Historic District (NR: 1983).

Two distinct residential areas with underlying bonds of architecture and landscape are found in the Kessler Park Historic District. The plat design of the Kessler Park additions (north of Colorado Avenue and west of Windomere) is irregular with thoughtful conformity to the hilly terrain. Streets curve around hilltops and wind through draws to Stevens Park. The orientation of each house varies with the curve of the street (Photo 3). Stevens Park is barely separable from the residential development.