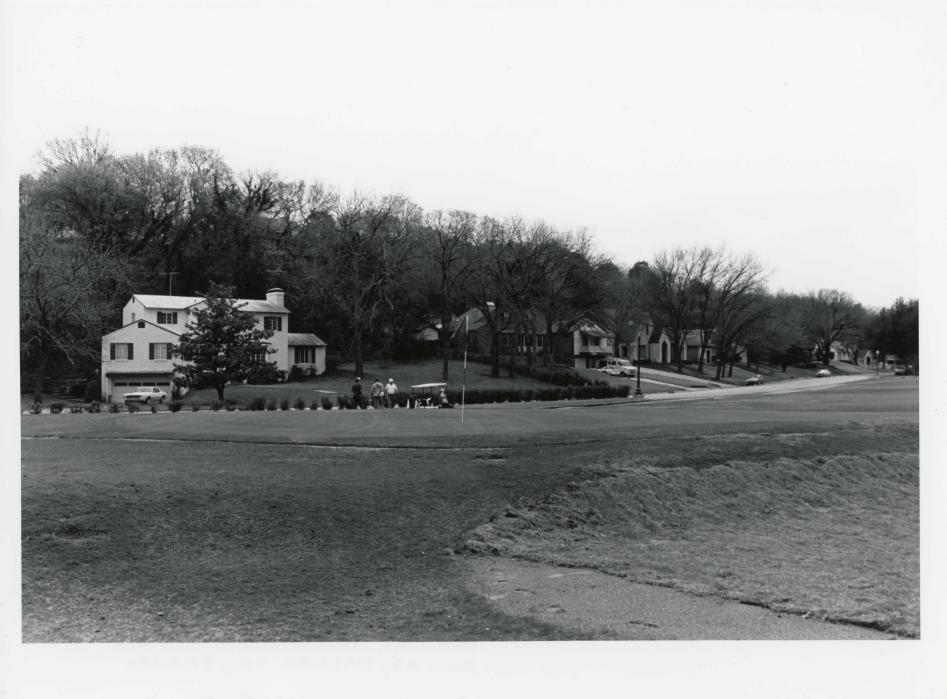

Over one-third of the Kessler Park Historic District is city park land (the Stevens Park golf course). The Contributing site wraps around the west and north sides of the residential development, almost indistinguishable from the privately landscaped yards across Kessler Parkway to the southeast (Photo 1). Stevens Park is part of the Coombs Creek system and follows the creek from southwest to northeast, draining into the Trinity River. Much of the park's appeal lies in its utilization of natural landscaping features and native plants (Photo 2). This feature is shared with the lush landscaping of Kessler Square and Kessler Highlands — the first and second additions in the subdivision. Within the park are several buildings, including the Colonial Revival Stevens Park Clubhouse (1941, Site No. K6-4405, Contributing) and 1930s open-air buildings with fieldstone veneers.