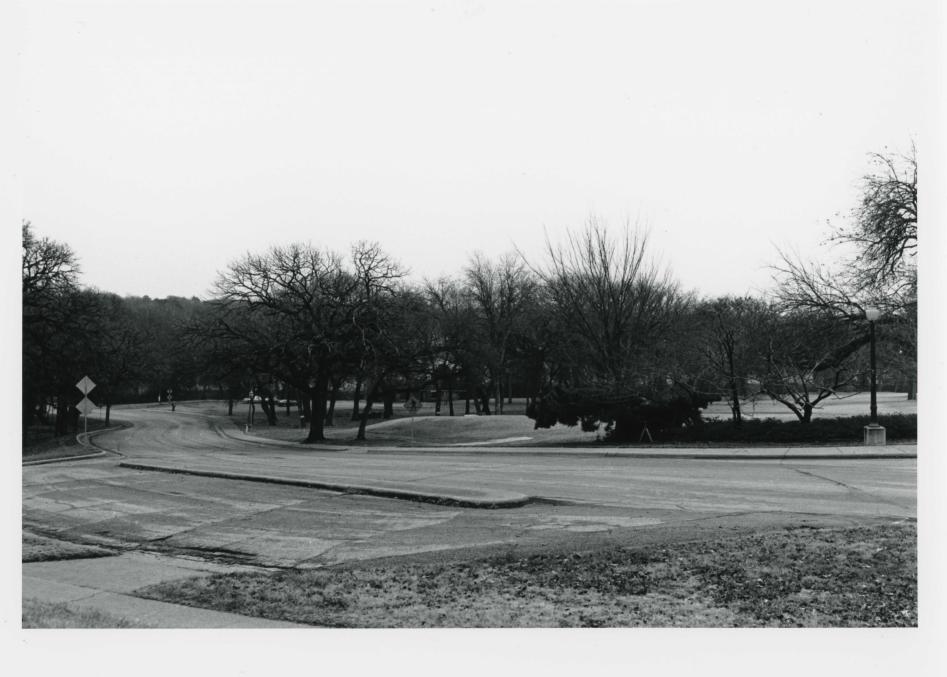

Two distinct residential areas with underlying bonds of architecture and landscape are found in the Kessler Park Historic District. The plat design of the Kessler Park additions (north of Colorado Avenue and west of Windomere) is irregular with thoughtful conformity to the hilly terrain. Streets curve around hilltops and wind through draws to Stevens Park. The orientation of each house varies with the curve of the street (Photo 3). Stevens Park is barely separable from the residential development.